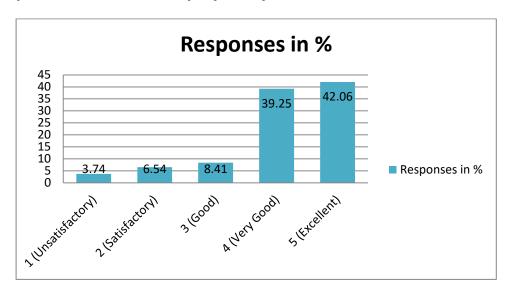

### Nabira Mahavidyalaya, Katol Parents Feedback 2017-18

| Responses          | 1. Hard work and dedication of the staff |       | 2. Awareness regarding health / meditation/hygi ene |       | 3. College is the centre of personality development professional skill / employability |       | 4. Dows the course address about human / social values, professional ethics |       |
|--------------------|------------------------------------------|-------|-----------------------------------------------------|-------|----------------------------------------------------------------------------------------|-------|-----------------------------------------------------------------------------|-------|
| 1 (Unsatisfactory) | 7                                        | 6.54  | 6                                                   | 5.61  | 4                                                                                      | 3.74  | 3                                                                           | 2.80  |
| 2 (Satisfactory)   | 5                                        | 4.67  | 4                                                   | 3.74  | 7                                                                                      | 6.54  | 4                                                                           | 3.74  |
| 3<br>(Good)        | 7                                        | 6.55  | 11                                                  | 10.28 | 9                                                                                      | 8.41  | 8                                                                           | 7.48  |
| 4<br>(Very Good)   | 42                                       | 39.25 | 45                                                  | 42.06 | 42                                                                                     | 39.25 | 39                                                                          | 36.45 |
| 5<br>(Excellent)   | 46                                       | 42.99 | 41                                                  | 38.32 | 45                                                                                     | 42.06 | 53                                                                          | 49.53 |
|                    | 107                                      |       | 107                                                 |       | 107                                                                                    |       | 107                                                                         |       |

# 3. College is the centre of personality development professional skill / employability