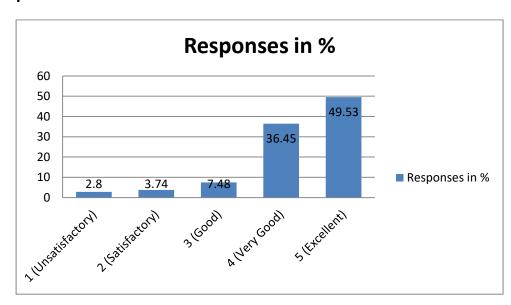

### Nabira Mahavidyalaya, Katol Parents Feedback 2017-18

| Responses          | 1. Hard work and dedication of the staff |       | 2. Awareness regarding health / meditation/hygi ene |       | 3. College is the centre of personality development professional skill / employability |       | 4. Dows the course address about human / social values, professional ethics |       |
|--------------------|------------------------------------------|-------|-----------------------------------------------------|-------|----------------------------------------------------------------------------------------|-------|-----------------------------------------------------------------------------|-------|
| 1 (Unsatisfactory) | 7                                        | 6.54  | 6                                                   | 5.61  | 4                                                                                      | 3.74  | 3                                                                           | 2.80  |
| 2 (Satisfactory)   | 5                                        | 4.67  | 4                                                   | 3.74  | 7                                                                                      | 6.54  | 4                                                                           | 3.74  |
| 3<br>(Good)        | 7                                        | 6.55  | 11                                                  | 10.28 | 9                                                                                      | 8.41  | 8                                                                           | 7.48  |
| 4<br>(Very Good)   | 42                                       | 39.25 | 45                                                  | 42.06 | 42                                                                                     | 39.25 | 39                                                                          | 36.45 |
| 5<br>(Excellent)   | 46                                       | 42.99 | 41                                                  | 38.32 | 45                                                                                     | 42.06 | 53                                                                          | 49.53 |
|                    | 107                                      |       | 107                                                 |       | 107                                                                                    |       | 107                                                                         |       |

## 4. Does the course address about human / social values, professional ethics