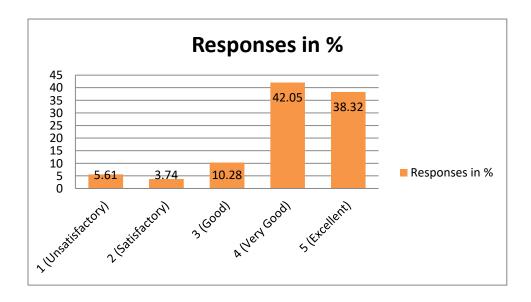

### Nabira Mahavidyalaya, Katol Parents Feedback 2017-18

| Responses          | 1. Hard work and dedication of the staff |       | 2. Awareness regarding health / meditation/hygi ene |       | 3. College is the centre of personality development professional skill / employability |       | 4. Dows the course address about human / social values, professional ethics |       |
|--------------------|------------------------------------------|-------|-----------------------------------------------------|-------|----------------------------------------------------------------------------------------|-------|-----------------------------------------------------------------------------|-------|
| 1 (Unsatisfactory) | 7                                        | 6.54  | 6                                                   | 5.61  | 4                                                                                      | 3.74  | 3                                                                           | 2.80  |
| 2 (Satisfactory)   | 5                                        | 4.67  | 4                                                   | 3.74  | 7                                                                                      | 6.54  | 4                                                                           | 3.74  |
| 3<br>(Good)        | 7                                        | 6.55  | 11                                                  | 10.28 | 9                                                                                      | 8.41  | 8                                                                           | 7.48  |
| 4<br>(Very Good)   | 42                                       | 39.25 | 45                                                  | 42.06 | 42                                                                                     | 39.25 | 39                                                                          | 36.45 |
| 5<br>(Excellent)   | 46                                       | 42.99 | 41                                                  | 38.32 | 45                                                                                     | 42.06 | 53                                                                          | 49.53 |
|                    | 107                                      |       | 107                                                 |       | 107                                                                                    |       | 107                                                                         |       |

#### 2. Awareness regarding health / meditation/hygiene