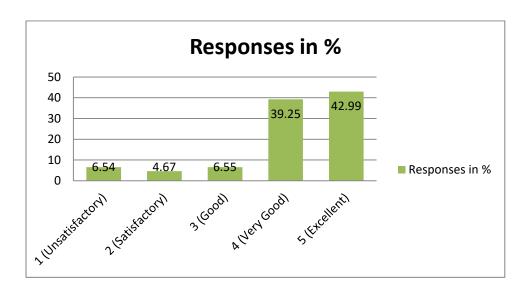

### Nabira Mahavidyalaya, Katol Parents Feedback 2017-18

| Responses          | 1. Hard work and dedication of the staff |       | 2. Awareness regarding health / meditation/hygi ene |       | 3. College is the centre of personality development professional skill / employability |       | 4. Dows the course address about human / social values, professional ethics |       |
|--------------------|------------------------------------------|-------|-----------------------------------------------------|-------|----------------------------------------------------------------------------------------|-------|-----------------------------------------------------------------------------|-------|
| 1 (Unsatisfactory) | 7                                        | 6.54  | 6                                                   | 5.61  | 4                                                                                      | 3.74  | 3                                                                           | 2.80  |
| 2 (Satisfactory)   | 5                                        | 4.67  | 4                                                   | 3.74  | 7                                                                                      | 6.54  | 4                                                                           | 3.74  |
| 3<br>(Good)        | 7                                        | 6.55  | 11                                                  | 10.28 | 9                                                                                      | 8.41  | 8                                                                           | 7.48  |
| 4<br>(Very Good)   | 42                                       | 39.25 | 45                                                  | 42.06 | 42                                                                                     | 39.25 | 39                                                                          | 36.45 |
| 5<br>(Excellent)   | 46                                       | 42.99 | 41                                                  | 38.32 | 45                                                                                     | 42.06 | 53                                                                          | 49.53 |
|                    | 107                                      |       | 107                                                 |       | 107                                                                                    |       | 107                                                                         |       |

#### 1. Hard work and dedication of the staff