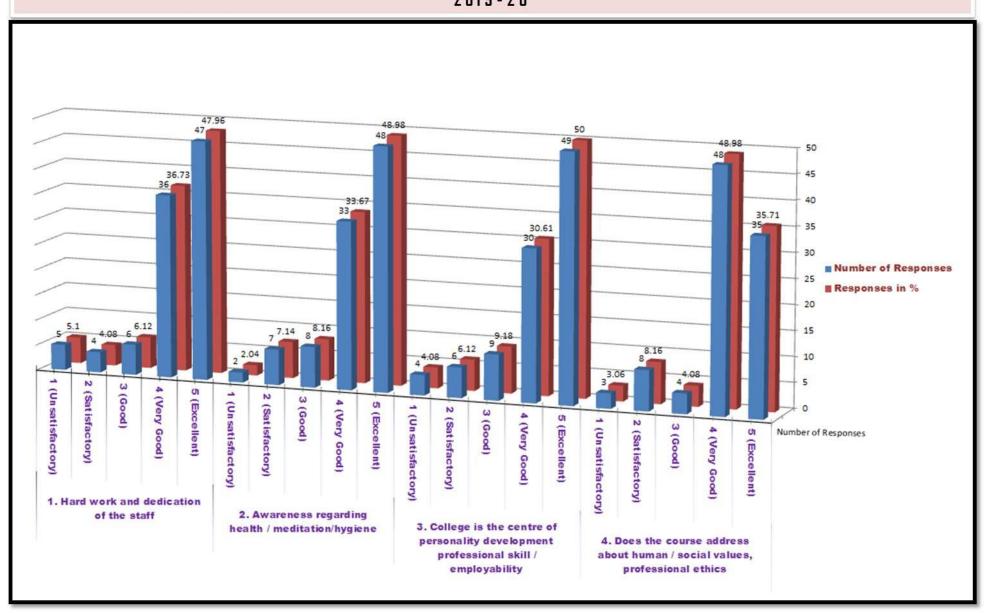

## Analysis of Parents' Feedback 2019-20

| Question Number                                                                        | Responses          | Number of<br>Responses | Responses in % |
|----------------------------------------------------------------------------------------|--------------------|------------------------|----------------|
| 1. Hard work and dedication of the staff                                               | 1 (Unsatisfactory) | 5                      | 5.10           |
|                                                                                        | 2 (Satisfactory)   | 4                      | 4.08           |
|                                                                                        | 3 (Good)           | 6                      | 6.12           |
|                                                                                        | 4 (Very Good)      | 36                     | 36.73          |
|                                                                                        | 5 (Excellent)      | 47                     | 47.96          |
|                                                                                        |                    |                        |                |
| 2. Awareness regarding health / meditation/hygiene                                     | 1 (Unsatisfactory) | 2                      | 2.04           |
|                                                                                        | 2 (Satisfactory)   | 7                      | 7.14           |
|                                                                                        | 3 (Good)           | 8                      | 8.16           |
|                                                                                        | 4 (Very Good)      | 33                     | 33.67          |
|                                                                                        | 5 (Excellent)      | 48                     | 48.98          |
|                                                                                        |                    |                        |                |
| 3. College is the centre of personality development professional skill / employability | 1 (Unsatisfactory) | 4                      | 4.08           |
|                                                                                        | 2 (Satisfactory)   | 6                      | 6.12           |
|                                                                                        | 3 (Good)           | 9                      | 9.18           |
|                                                                                        | 4 (Very Good)      | 30                     | 30.61          |
|                                                                                        | 5 (Excellent)      | 49                     | 50.00          |
|                                                                                        |                    |                        |                |
| 4. Does the course address<br>about human / social<br>values, professional ethics      | 1 (Unsatisfactory) | 3                      | 3.06           |
|                                                                                        | 2 (Satisfactory)   | 8                      | 8.16           |
|                                                                                        | 3 (Good)           | 4                      | 4.08           |
|                                                                                        | 4 (Very Good)      | 48                     | 48.98          |
|                                                                                        | 5 (Excellent)      | 35                     | 35.71          |
|                                                                                        |                    |                        |                |