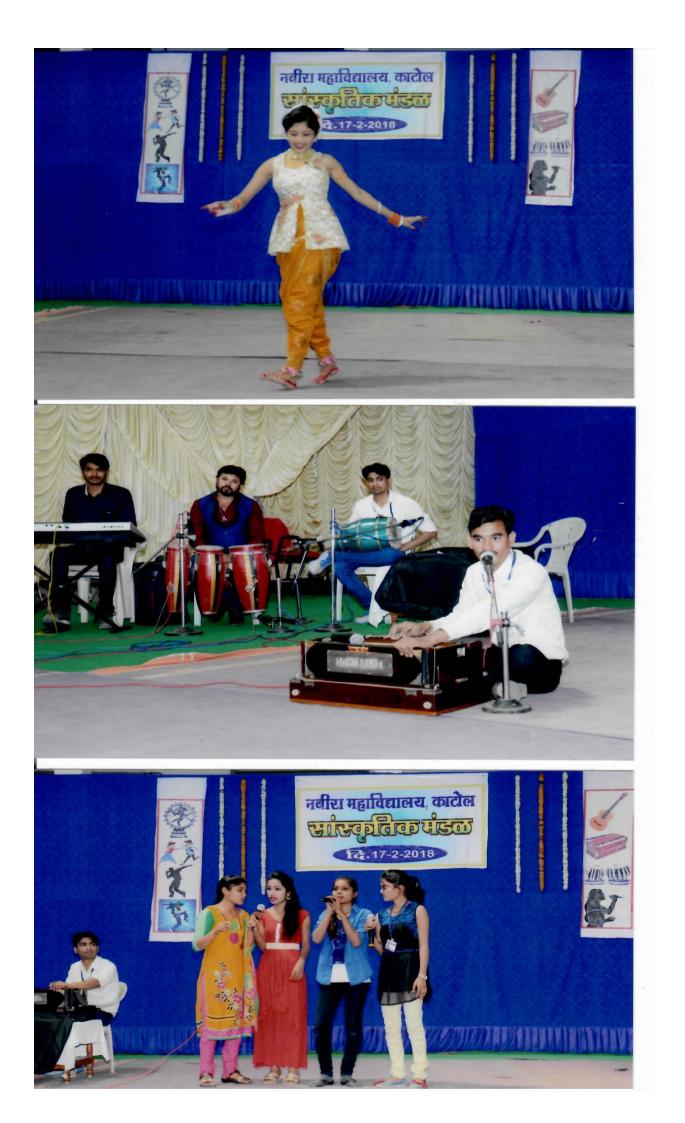

दि. १७.०२.२०१८ ला सांस्कृतिक मंडळाच्या वतीने नृत्य स्पर्धा तसेच गीत गायन स्पर्धा आयोजित करण्यात आलेली होती. नृत्य स्पर्धेचे प्रमुख डॉ. रुईकर तर गीत गायन स्पर्धेचे प्रमुख डॉ. तिवारी यांनी विशेष परिश्रम घेतले. नृत्य स्पर्धेत एकल नृत्य व समुह नृत्याचे सादरीकरण करण्यात आले. नृत्य स्पर्धेत २० तर गायन स्पर्धेत १६ स्पर्धक सहभागी झालेले होते. या कार्यक्रमाचे संचालन सांस्कृतिक मंडळाचे समन्वयक, डॉ. बी.पी. वालोंद्रे यांनी केले तर आभार विद्यापीठ प्रतिनिधी सागर आमटे यांनी मानले.