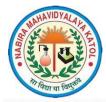

## NABIRA MAHAVIDYALAYA, KATOL

सांस्कृतिक मंडळ

दि. १६.०१.२०१८ ला 'वेगळा विदर्भ' या विषयावर वादविवाद स्पर्धा आयोजित करण्यात आली होती. या स्पर्धेत एकंदर ०९ विद्यार्थ्यांनी भाग घेतला होता. या स्पर्धेचे परीक्षक डॉ. पी.व्ही. सलामे तसेच डॉ. आर.के. इंगोले यांनी जबाबदारी पार पाडली. प्रा. गाकरेंनी कार्यक्रमाच्या यशस्वीतेसाठी परिश्रम घेतले. संचालन सांस्कृतिक मंडळाचे समन्वयक, डॉ. बी.पी. वालोंद्रे यांनी केले तर आभार प्रा. किनकर यांनी मानले.

दि. १८.०१.२०१८ ला रांगोळी स्पर्धा आणि मेहंदी स्पर्धा आयोजित करण्यात आलेल्या होत्या. रांगोळी स्पर्धेत १० मुलींनी भाग घेतला होता तर मेहंदी स्पर्धे १४ मुलींनी भाग घेतला होता. या स्पर्धेच्या प्रमुख डॉ. टी.एस. खेडकर यांनी ही जबाबदारी पार पाडली.