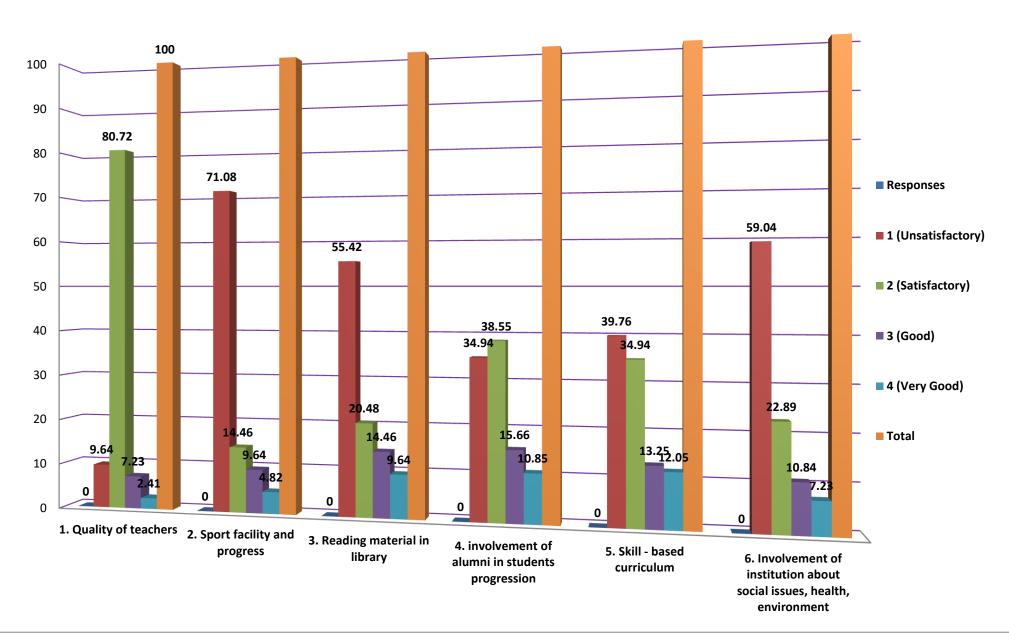

## Nabira Mahavidyalaya, Katol

Analysis of Alumni Feedback 2019-20

|                    | 1. Quality of teachers |       | 2. Sport facility and progress |       | 3. Reading<br>material in<br>library |       | 4. involvement of alumni in students progression |       | 5. Skill - based<br>curriculum |       | 6. Involvement of institution about social issues, health, environment |       |
|--------------------|------------------------|-------|--------------------------------|-------|--------------------------------------|-------|--------------------------------------------------|-------|--------------------------------|-------|------------------------------------------------------------------------|-------|
| Responses          | Number                 | %     | Number                         | %     | Number                               | %     | Number                                           | %     | Number                         | %     | Number                                                                 | %     |
| 1 (Unsatisfactory) | 8                      | 9.64  | 59                             | 71.08 | 46                                   | 55.42 | 29                                               | 34.94 | 33                             | 39.76 | 49                                                                     | 59.04 |
| 2 (Satisfactory)   | 67                     | 80.72 | 12                             | 14.46 | 17                                   | 20.48 | 32                                               | 38.55 | 29                             | 34.94 | 19                                                                     | 22.89 |
| 3 (Good)           | 6                      | 7.23  | 8                              | 9.64  | 12                                   | 14.46 | 13                                               | 15.66 | 11                             | 13.25 | 9                                                                      | 10.84 |
| 4 (Very Good)      | 2                      | 2.41  | 4                              | 4.82  | 8                                    | 9.64  | 9                                                | 10.85 | 10                             | 12.05 | 6                                                                      | 7.23  |
| Total              | 83                     | 100   | 83                             | 100   | 83                                   | 100   | 83                                               | 100   | 83                             | 100   | 83                                                                     | 100   |