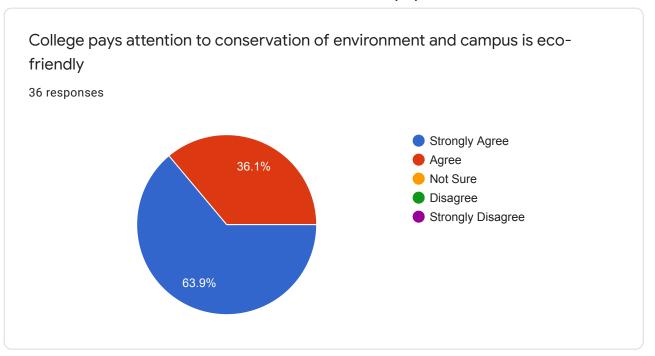

## Nabira Mahavidyalaya Katol

37 responses

**Publish analytics** 





Asst. Prof. 36 responses Head & Assistant Professor Associate Professor Associeat Prof. Asst.professor Asst.Prof Associate professor Librarian Sr.Clerk



Microbiology 36 responses Commerce MBA Physics BBA Chemistry Chemistry Botany Mathematics Mb and bth







## Email

36 responses

rautpunit@yahoo.com

atulcharde80@gmail.com

mukeshsjadhao@gmail.com

narendra.katre@rediffmail.com

dhadadeishant@gmail.com

nhirulkar@rediffmail.com

Bahade.s1@ gmail.com

arun.borkar@rediffmail.com

nilkanth81@gmail.com















































This content is neither created nor endorsed by Google. Report Abuse - Terms of Service - Privacy Policy

Google Forms