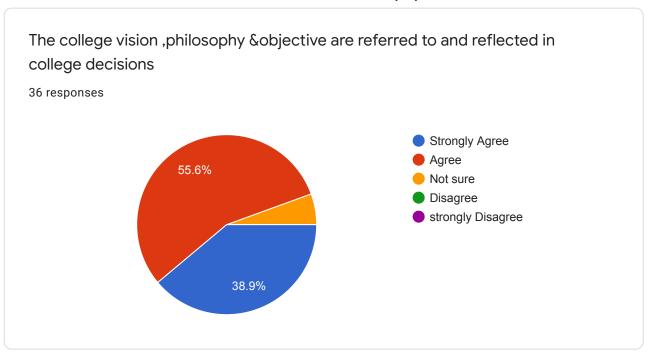

## Nabira Mahavidyalaya Katol

37 responses

**Publish analytics** 





Asst. Prof. 36 responses Head & Assistant Professor Associate Professor Associeat Prof. Asst.professor Asst.Prof Associate professor Librarian Sr.Clerk



Microbiology 36 responses Commerce MBA Physics BBA Chemistry Chemistry Botany Mathematics Mb and bth







## Email

36 responses

rautpunit@yahoo.com

atulcharde80@gmail.com

mukeshsjadhao@gmail.com

narendra.katre@rediffmail.com

dhadadeishant@gmail.com

nhirulkar@rediffmail.com

Bahade.s1@ gmail.com

arun.borkar@rediffmail.com

nilkanth81@gmail.com















































This content is neither created nor endorsed by Google. Report Abuse - Terms of Service - Privacy Policy

Google Forms