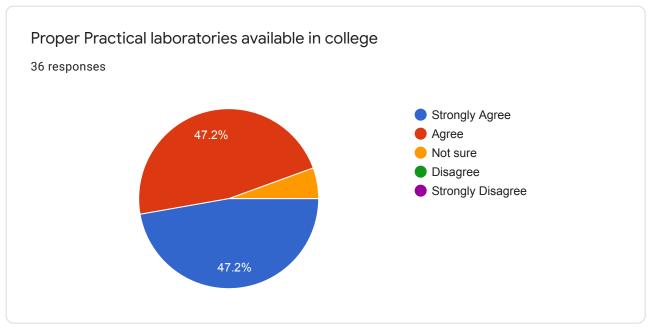

## Nabira Mahavidyalaya Katol

37 responses

**Publish analytics** 





Asst. Prof. 36 responses Head & Assistant Professor Associate Professor Associeat Prof. Asst.professor Asst.Prof Associate professor Librarian Sr.Clerk



Microbiology 36 responses Commerce MBA Physics BBA Chemistry Chemistry Botany Mathematics Mb and bth







## Email

36 responses

rautpunit@yahoo.com

atulcharde80@gmail.com

mukeshsjadhao@gmail.com

narendra.katre@rediffmail.com

dhadadeishant@gmail.com

nhirulkar@rediffmail.com

Bahade.s1@ gmail.com

arun.borkar@rediffmail.com

nilkanth81@gmail.com















































This content is neither created nor endorsed by Google. Report Abuse - Terms of Service - Privacy Policy

Google Forms