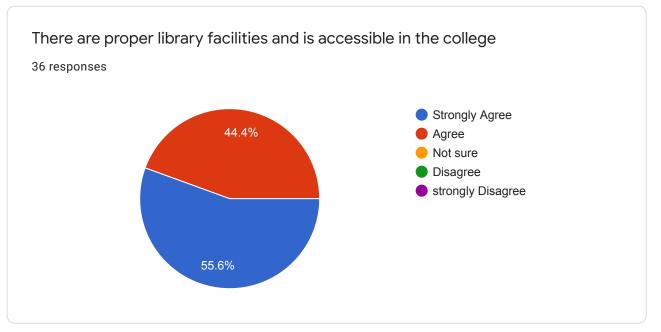

## Nabira Mahavidyalaya Katol

37 responses

**Publish analytics** 





Asst. Prof. 36 responses Head & Assistant Professor Associate Professor Associeat Prof. Asst.professor Asst.Prof Associate professor Librarian Sr.Clerk



Microbiology 36 responses Commerce MBA Physics BBA Chemistry Chemistry Botany Mathematics Mb and bth







## Email

36 responses

rautpunit@yahoo.com

atulcharde80@gmail.com

mukeshsjadhao@gmail.com

narendra.katre@rediffmail.com

dhadadeishant@gmail.com

nhirulkar@rediffmail.com

Bahade.s1@ gmail.com

arun.borkar@rediffmail.com

nilkanth81@gmail.com















































This content is neither created nor endorsed by Google. Report Abuse - Terms of Service - Privacy Policy

Google Forms