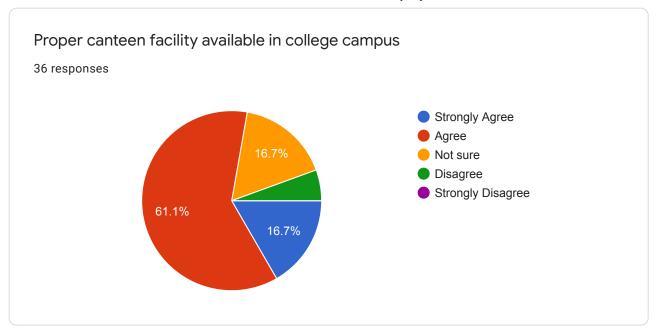

## Nabira Mahavidyalaya Katol

37 responses

**Publish analytics** 





Asst. Prof. 36 responses Head & Assistant Professor Associate Professor Associeat Prof. Asst.professor Asst.Prof Associate professor Librarian Sr.Clerk



Microbiology 36 responses Commerce MBA Physics BBA Chemistry Chemistry Botany Mathematics Mb and bth







## Email

36 responses

rautpunit@yahoo.com

atulcharde80@gmail.com

mukeshsjadhao@gmail.com

narendra.katre@rediffmail.com

dhadadeishant@gmail.com

nhirulkar@rediffmail.com

Bahade.s1@ gmail.com

arun.borkar@rediffmail.com

nilkanth81@gmail.com















































This content is neither created nor endorsed by Google. Report Abuse - Terms of Service - Privacy Policy

Google Forms