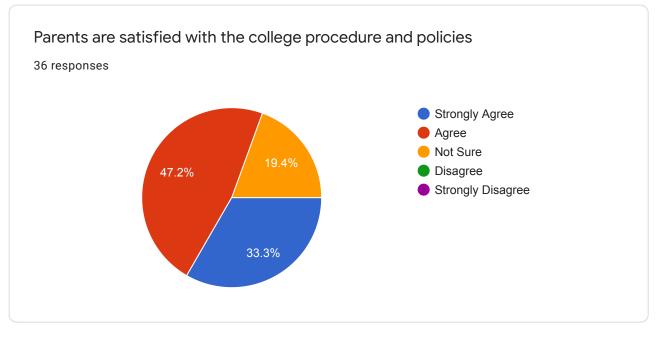

## Nabira Mahavidyalaya Katol

37 responses

**Publish analytics** 





Asst. Prof. 36 responses Head & Assistant Professor Associate Professor Associeat Prof. Asst.professor Asst.Prof Associate professor Librarian Sr.Clerk



Microbiology 36 responses Commerce MBA Physics BBA Chemistry Chemistry Botany Mathematics Mb and bth







## Email

36 responses

rautpunit@yahoo.com

atulcharde80@gmail.com

mukeshsjadhao@gmail.com

narendra.katre@rediffmail.com

dhadadeishant@gmail.com

nhirulkar@rediffmail.com

Bahade.s1@ gmail.com

arun.borkar@rediffmail.com

nilkanth81@gmail.com















































This content is neither created nor endorsed by Google. Report Abuse - Terms of Service - Privacy Policy

Google Forms