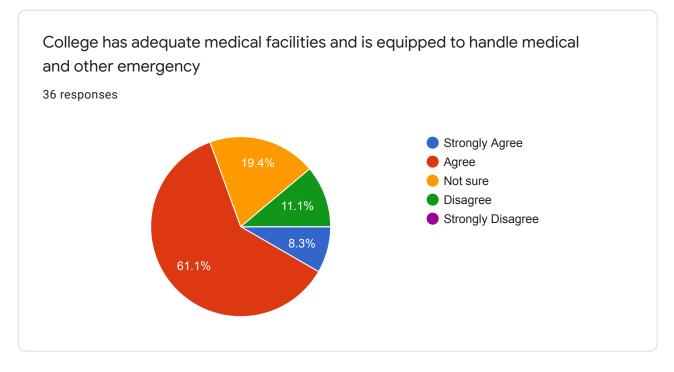

## Nabira Mahavidyalaya Katol

37 responses

**Publish analytics** 





Asst. Prof. 36 responses Head & Assistant Professor Associate Professor Associeat Prof. Asst.professor Asst.Prof Associate professor Librarian Sr.Clerk



Microbiology 36 responses Commerce MBA Physics BBA Chemistry Chemistry Botany Mathematics Mb and bth







## Email

36 responses

rautpunit@yahoo.com

atulcharde80@gmail.com

mukeshsjadhao@gmail.com

narendra.katre@rediffmail.com

dhadadeishant@gmail.com

nhirulkar@rediffmail.com

Bahade.s1@ gmail.com

arun.borkar@rediffmail.com

nilkanth81@gmail.com















































This content is neither created nor endorsed by Google. Report Abuse - Terms of Service - Privacy Policy

Google Forms