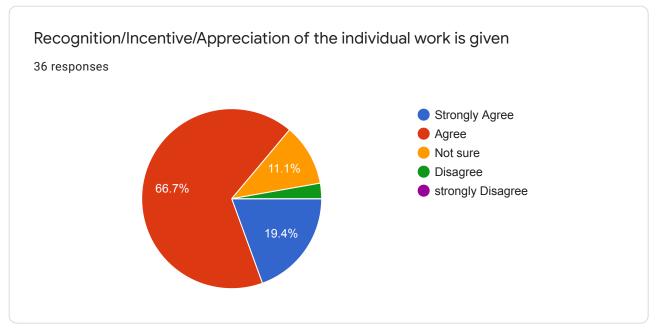

## Nabira Mahavidyalaya Katol

37 responses

**Publish analytics** 





Asst. Prof. 36 responses Head & Assistant Professor Associate Professor Associeat Prof. Asst.professor Asst.Prof Associate professor Librarian Sr.Clerk



Microbiology 36 responses Commerce MBA Physics BBA Chemistry Chemistry Botany Mathematics Mb and bth







## Email

36 responses

rautpunit@yahoo.com

atulcharde80@gmail.com

mukeshsjadhao@gmail.com

narendra.katre@rediffmail.com

dhadadeishant@gmail.com

nhirulkar@rediffmail.com

Bahade.s1@ gmail.com

arun.borkar@rediffmail.com

nilkanth81@gmail.com















































This content is neither created nor endorsed by Google. Report Abuse - Terms of Service - Privacy Policy

Google Forms