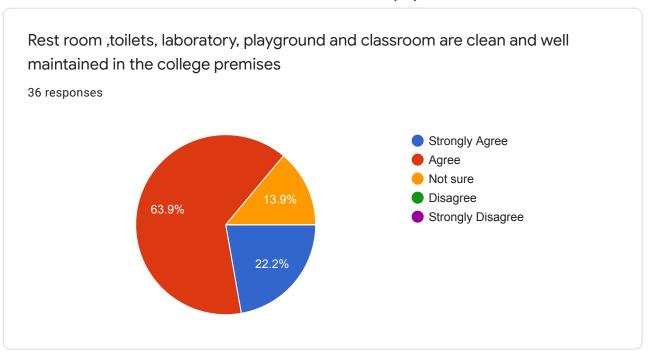

## Nabira Mahavidyalaya Katol

37 responses

**Publish analytics** 





Asst. Prof. 36 responses Head & Assistant Professor Associate Professor Associeat Prof. Asst.professor Asst.Prof Associate professor Librarian Sr.Clerk



Microbiology 36 responses Commerce MBA Physics BBA Chemistry Chemistry Botany Mathematics Mb and bth







## Email

36 responses

rautpunit@yahoo.com

atulcharde80@gmail.com

mukeshsjadhao@gmail.com

narendra.katre@rediffmail.com

dhadadeishant@gmail.com

nhirulkar@rediffmail.com

Bahade.s1@ gmail.com

arun.borkar@rediffmail.com

nilkanth81@gmail.com















































This content is neither created nor endorsed by Google. Report Abuse - Terms of Service - Privacy Policy

Google Forms