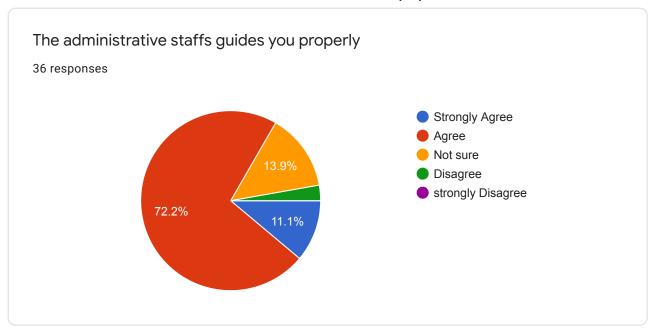

## Nabira Mahavidyalaya Katol

37 responses

**Publish analytics** 





Asst. Prof. 36 responses Head & Assistant Professor Associate Professor Associeat Prof. Asst.professor Asst.Prof Associate professor Librarian Sr.Clerk



Microbiology 36 responses Commerce MBA Physics BBA Chemistry Chemistry Botany Mathematics Mb and bth







## Email

36 responses

rautpunit@yahoo.com

atulcharde80@gmail.com

mukeshsjadhao@gmail.com

narendra.katre@rediffmail.com

dhadadeishant@gmail.com

nhirulkar@rediffmail.com

Bahade.s1@ gmail.com

arun.borkar@rediffmail.com

nilkanth81@gmail.com















































This content is neither created nor endorsed by Google. Report Abuse - Terms of Service - Privacy Policy

Google Forms