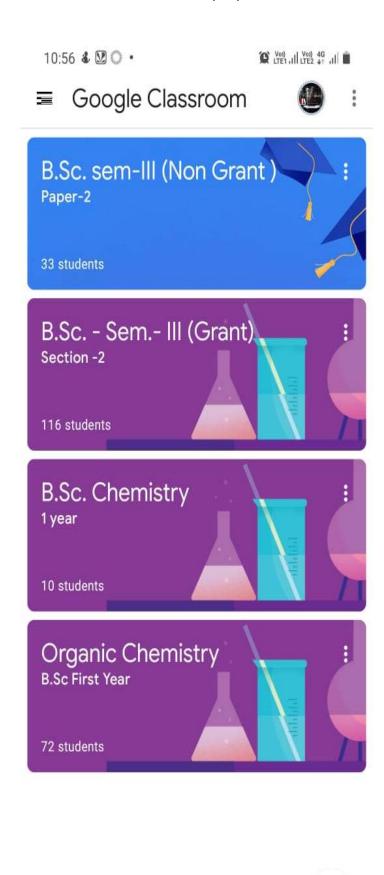

# GOOGLE CLASSROOM / MOODLE / GOOGLE SITE

Due 5 Feb

#### Organic Chemistry Paper - 2 sem-3 Assignment

30 points

Class comments

Add class comment

bsc-3-sem-chemistry-or ganic-chemistry-winte...

| 1 point                 |
|-------------------------|
| The Part of the Control |
| The Part of the Control |
|                         |
| 1 point                 |
| 1 point                 |
| 4 points                |
| ×                       |
|                         |