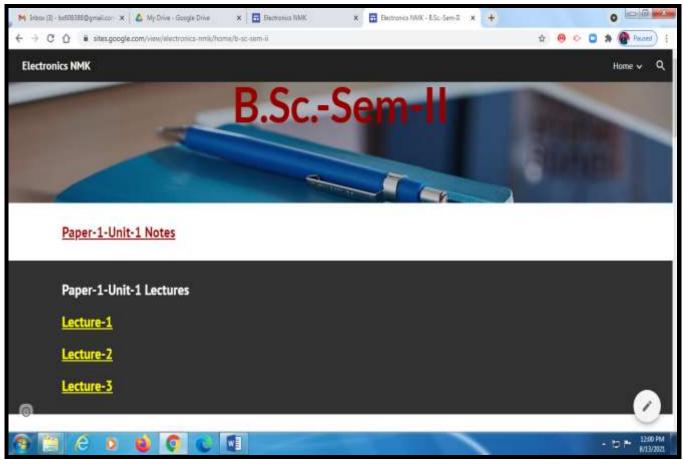

|
| 11  | Language Laboratory                | 01                                                                                                                 |
| 12  | Number of Books in Central Library | 36,519                                                                                                             |
| 13  | Number of LCD Projectors           | 39                                                                                                                 |
| 14  | Barcode scanner                    | Nil                                                                                                                |



### **ICT Enabled Classrooms**





















# GOOGLE CLASSROOM / MOODLE / GOOGLE SITE











































Due 5 Feb

#### Organic Chemistry Paper - 2 sem-3 Assignment

30 points



Class comments

Add class comment

bsc-3-sem-chemistry-or ganic-chemistry-winte...













| 1 point                 |
|-------------------------|
| The Part of the Control |
| The Part of the Control |
|                         |
| 1 point                 |
| 1 point                 |
| 4 points                |
| ×                       |
|                         |