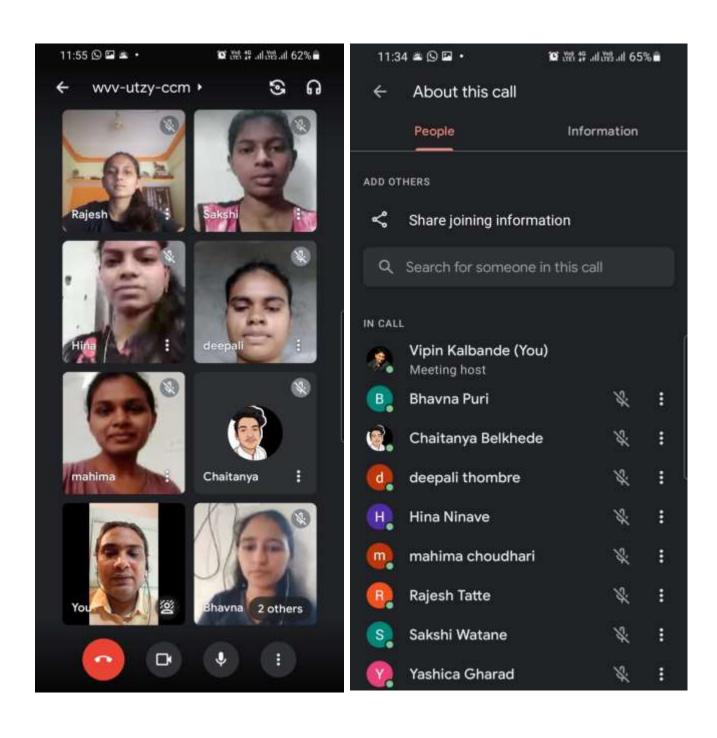

|
| 11  | Language Laboratory                | 01                                                                                                                 |
| 12  | Number of Books in Central Library | 36,519                                                                                                             |
| 13  | Number of LCD Projectors           | 39                                                                                                                 |
| 14  | Barcode scanner                    | Nil                                                                                                                |



### **ICT Enabled Classrooms**





















# GOOGLE CLASSROOM / MOODLE / GOOGLE SITE











































Due 5 Feb

#### Organic Chemistry Paper - 2 sem-3 Assignment

30 points



Class comments

Add class comment

bsc-3-sem-chemistry-or ganic-chemistry-winte...













| 1 point                 |
|-------------------------|
| The Part of the Control |
| The Part of the Control |
|                         |
| 1 point                 |
| 1 point                 |
| 4 points                |
| ×                       |
|                         |