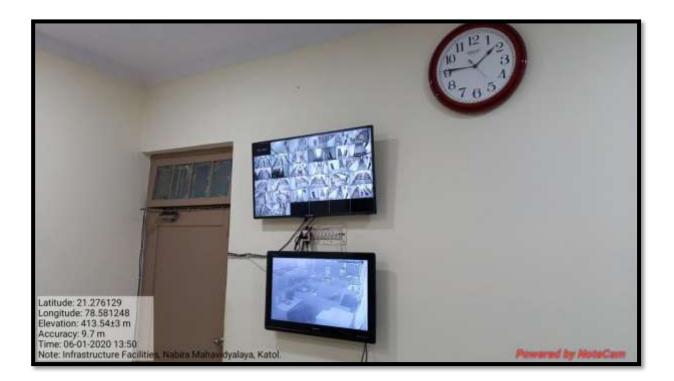

# NABIRA MAHAVIDYALAYA KATOL

### 7.1 Institutional Values and Social Responsibilities

7.1.1 Measures initiated by the Institution for the promotion of gender equity during the last five years.

## Specific facilities provided in the college campus for women

- 1. CCTV Surveillance
- 2. Security service in college campus
- 3. Girls Common Room
- 4. Girls Hostel

5. Counselling & Group Discussion

#### **CCTV Surveillance**

















## Security Service at the Entrance of the Campus



#### **Hostel Facility for the Girl Students**



### **Common Room for Girls**



## Counselling & Group Discussion





and)

Principal Nabira Mahavidyalaya, Katol, Dist. Nagpur,