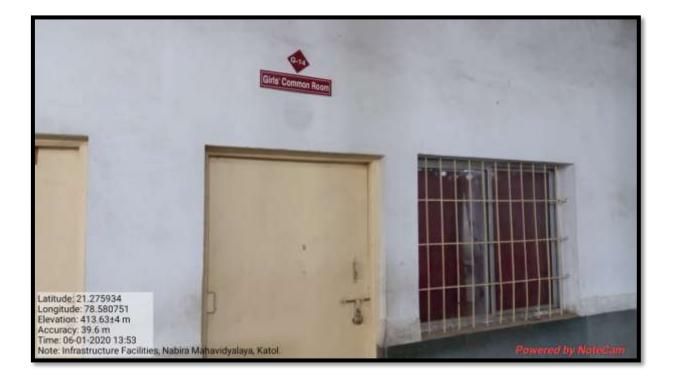

# NABIRA MAHAVIDYALAYA KATOL

### 7.1 Institutional Values and Social Responsibilities

7.1.1 Measures initiated by the Institution for the promotion of gender equity during the last five years.

## Specific facilities provided in the college campus for women

- 1. CCTV Surveillance
- 2. Security service in college campus
- 3. Girls Common Room
- 4. Girls Hostel

5. Counselling & Group Discussion

#### **CCTV Surveillance**

















## Security Service at the Entrance of the Campus



#### **Hostel Facility for the Girl Students**



### **Common Room for Girls**



## Counselling & Group Discussion





and)

Principal Nabira Mahavidyalaya, Katol, Dist. Nagpur,