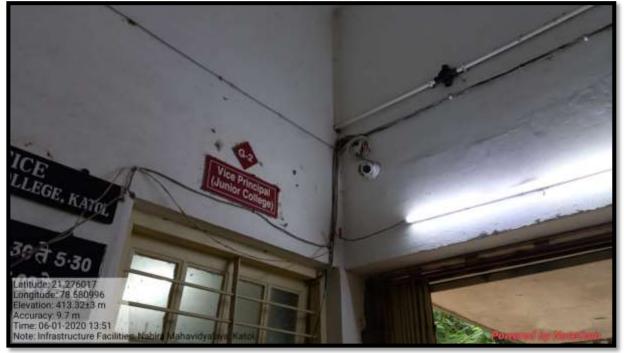

# NABIRA MAHAVIDYALAYA KATOL

### 7.1 Institutional Values and Social Responsibilities

7.1.1 Measures initiated by the Institution for the promotion of gender equity during the last five years.

## Specific facilities provided in the college campus for women

- 1. CCTV Surveillance
- 2. Security service in college campus
- 3. Girls Common Room
- 4. Girls Hostel

5. Counselling & Group Discussion

#### **CCTV Surveillance**

















## Security Service at the Entrance of the Campus



#### **Hostel Facility for the Girl Students**



### **Common Room for Girls**



## Counselling & Group Discussion





and)

Principal Nabira Mahavidyalaya, Katol, Dist. Nagpur,