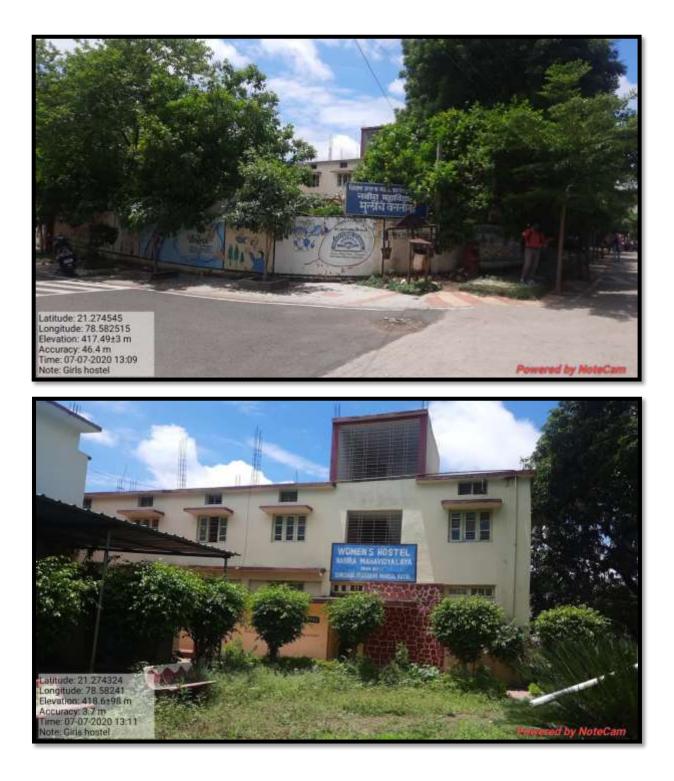

# NABIRA MAHAVIDYALAYA KATOL

### 7.1 Institutional Values and Social Responsibilities

7.1.1 Measures initiated by the Institution for the promotion of gender equity during the last five years.

## Specific facilities provided in the college campus for women

- 1. CCTV Surveillance
- 2. Security service in college campus
- 3. Girls Common Room
- 4. Girls Hostel

5. Counselling & Group Discussion

#### **CCTV Surveillance**

















## Security Service at the Entrance of the Campus



#### **Hostel Facility for the Girl Students**



### **Common Room for Girls**



## Counselling & Group Discussion





and)

Principal Nabira Mahavidyalaya, Katol, Dist. Nagpur,