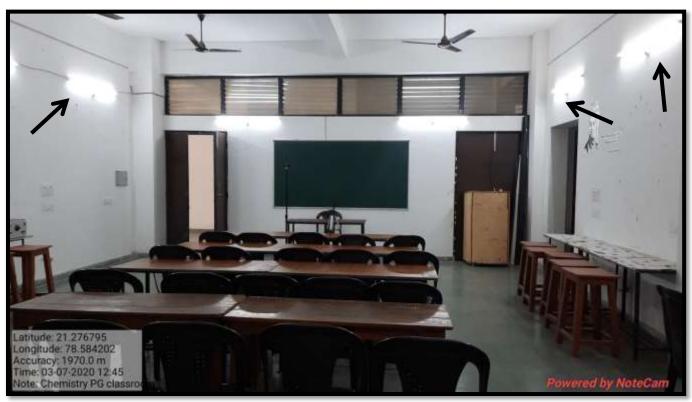

# Use of LED bulbs/ power efficient equipment

1. Annual lighting power requirements met through LED bulbs (2019-2020)

**Response:** 16920 KWH

2. Annual lighting power requirement (in KWH)

**Response:** 17280 KWH