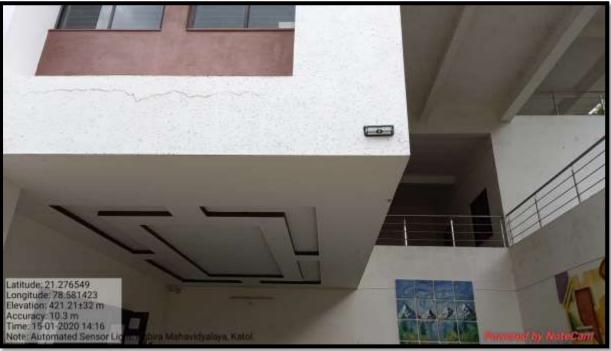

# NABIRA MAHAVIDYALAYA KATOL

# 7.1 Institutional Values and Social Responsibilities

7.1.2 The Institution has facilities for alternate sources of energy and energy conservation measures

### Solar Lights & Sensor-based energy conservation





### Sensor-based energy conservation





# Use of LED bulbs/ power efficient equipment





1. Annual lighting power requirements met through LED bulbs (2019-2020)

**Response:** 16920 KWH

2. Annual lighting power requirement (in KWH)

**Response:** 17280 KWH

#### **Click here for Energy Audit file**

## Energy Audit Link

https://www.nabiramahavidyalayakatol.com/energy-auditreport/



Principal
Nabira Mahavidyalaya,
Katol, Dist. Nagpur,