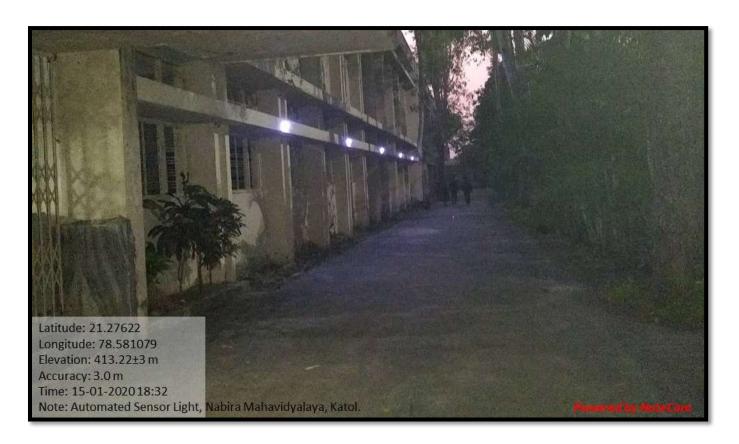

# NABIRA MAHAVIDYALAYA KATOL

# 7.1 Institutional Values and Social Responsibilities

7.1.2 The Institution has facilities for alternate sources of energy and energy conservation measures

### Solar Lights & Sensor-based energy conservation





### Sensor-based energy conservation





# Use of LED bulbs/ power efficient equipment





1. Annual lighting power requirements met through LED bulbs (2019-2020)

**Response:** 16920 KWH

2. Annual lighting power requirement (in KWH)

**Response:** 17280 KWH

#### **Click here for Energy Audit file**

## Energy Audit Link

https://www.nabiramahavidyalayakatol.com/energy-auditreport/



Principal
Nabira Mahavidyalaya,
Katol, Dist. Nagpur,