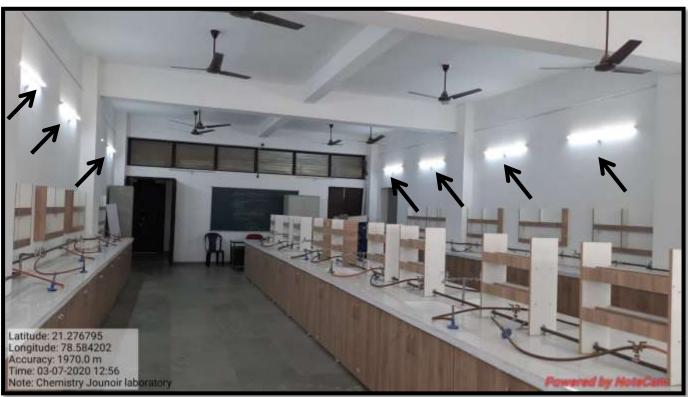

# Use of LED bulbs/ power efficient equipment

1. Annual lighting power requirements met through LED bulbs (2019-2020)

**Response:** 16920 KWH

2. Annual lighting power requirement (in KWH)

**Response:** 17280 KWH