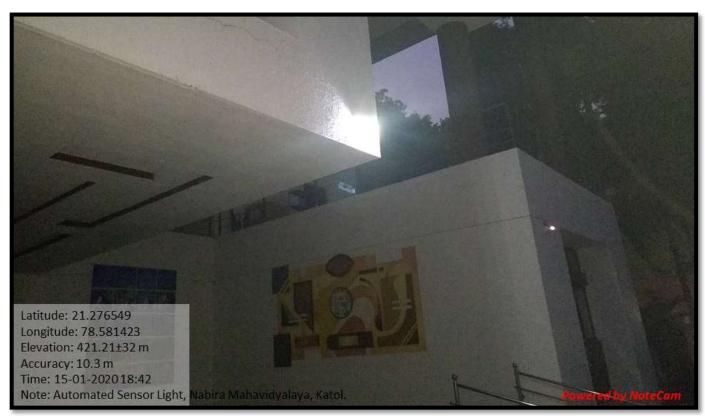

# NABIRA MAHAVIDYALAYA KATOL

# 7.1 Institutional Values and Social Responsibilities

7.1.2 The Institution has facilities for alternate sources of energy and energy conservation measures

### Solar Lights & Sensor-based energy conservation





### Sensor-based energy conservation





# Use of LED bulbs/ power efficient equipment





1. Annual lighting power requirements met through LED bulbs (2019-2020)

**Response:** 16920 KWH

2. Annual lighting power requirement (in KWH)

**Response:** 17280 KWH

#### **Click here for Energy Audit file**

## Energy Audit Link

https://www.nabiramahavidyalayakatol.com/energy-auditreport/



Principal
Nabira Mahavidyalaya,
Katol, Dist. Nagpur,