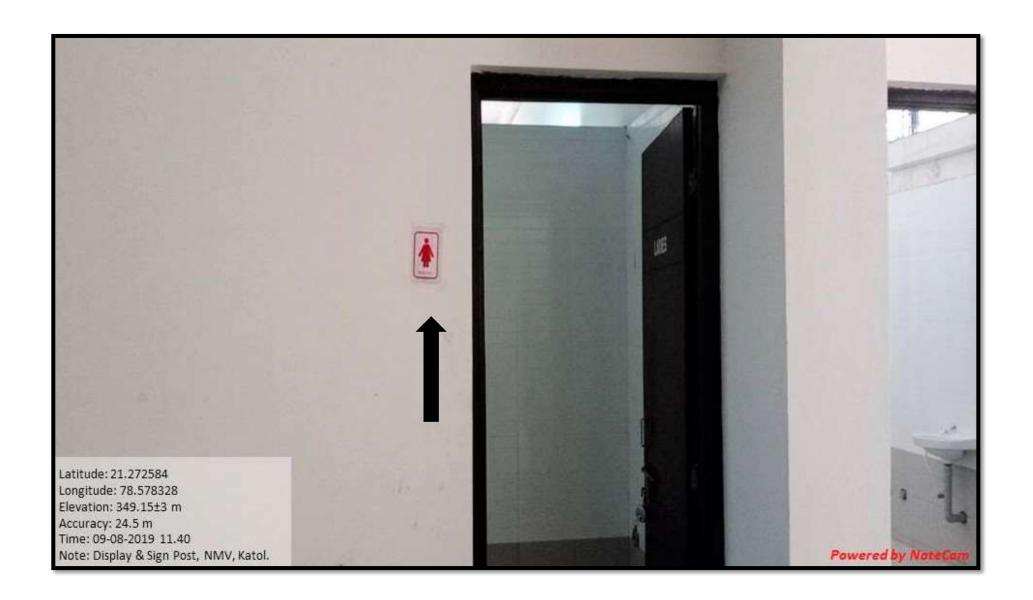

## NABIRA MAHAVIDYALAYA KATOL

### 7.1.7

# The Institution has disabled-friendly, barrier free environment.

- **♣**Built environment with ramps/lifts for easy access to classrooms.
- **♣**Disabled-friendly washrooms
- ♣Signage including tactile path, lights, display boards and signposts
- Assistive technology and facilities for persons with disabilities (Divyangjan) accessible website, screen-reading software, mechanized equipment
- ♣Provision for enquiry and information: Human assistance, reader, scribe, soft copies of reading material, screen reading.

IQAC, Nabira Mahavidyalaya Katol.

#### Built environment with ramps/lifts for easy access to classrooms.









#### Disabled-friendly washrooms



#### Signage including tactile path, lights, display boards and signposts.











Assistive technology and facilities for persons with disabilities (Divyangjan) accessible website, screen-reading software, mechanized equipment