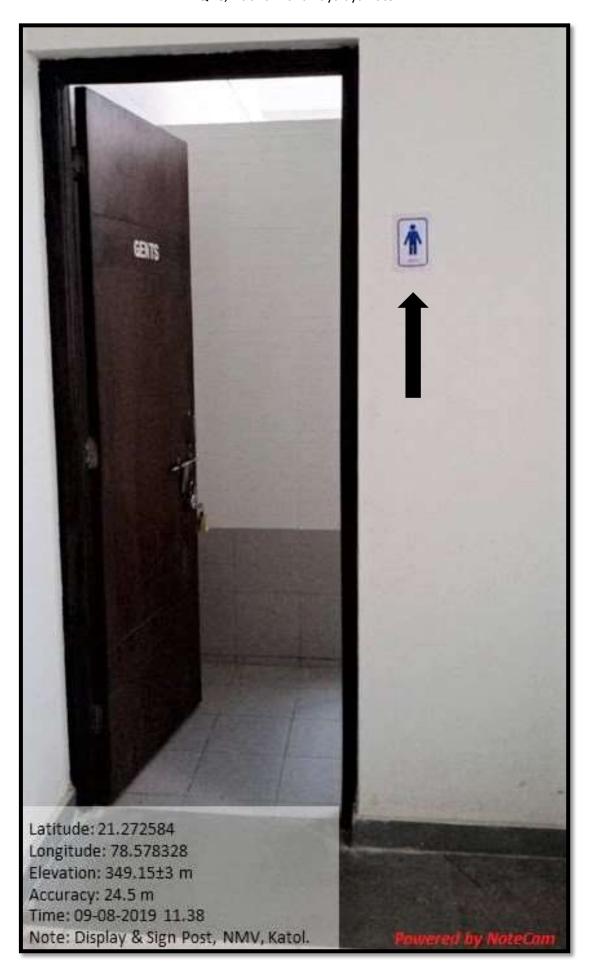

## NABIRA MAHAVIDYALAYA KATOL

### 7.1.7

# The Institution has disabled-friendly, barrier free environment.

- **♣**Built environment with ramps/lifts for easy access to classrooms.
- **♣**Disabled-friendly washrooms
- ♣Signage including tactile path, lights, display boards and signposts
- Assistive technology and facilities for persons with disabilities (Divyangjan) accessible website, screen-reading software, mechanized equipment
- ♣Provision for enquiry and information: Human assistance, reader, scribe, soft copies of reading material, screen reading.

IQAC, Nabira Mahavidyalaya Katol.

#### Built environment with ramps/lifts for easy access to classrooms.









#### Disabled-friendly washrooms



#### Signage including tactile path, lights, display boards and signposts.











Assistive technology and facilities for persons with disabilities (Divyangjan) accessible website, screen-reading software, mechanized equipment