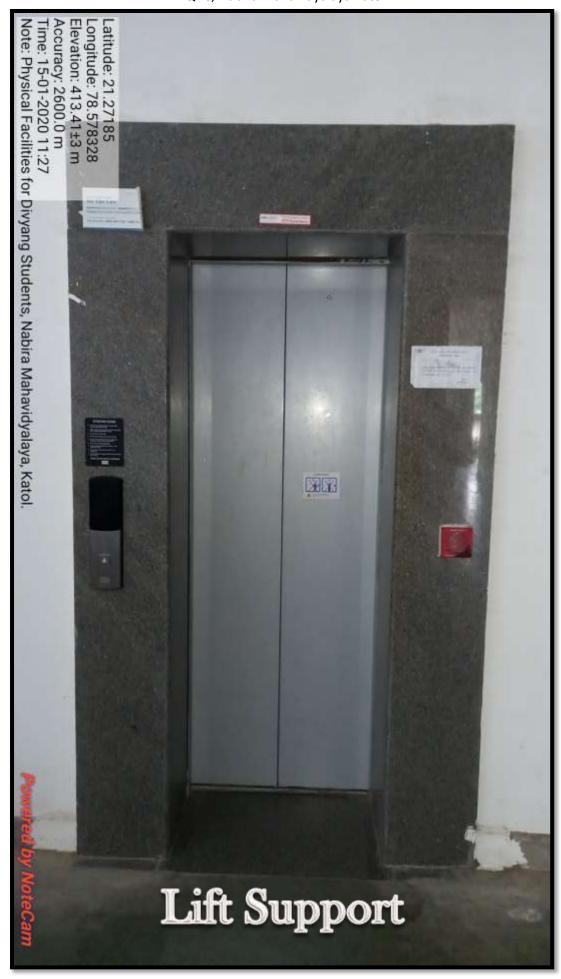

## NABIRA MAHAVIDYALAYA KATOL

### 7.1.7

# The Institution has disabled-friendly, barrier free environment.

- **♣**Built environment with ramps/lifts for easy access to classrooms.
- **♣**Disabled-friendly washrooms
- ♣Signage including tactile path, lights, display boards and signposts
- Assistive technology and facilities for persons with disabilities (Divyangjan) accessible website, screen-reading software, mechanized equipment
- ♣Provision for enquiry and information: Human assistance, reader, scribe, soft copies of reading material, screen reading.

IQAC, Nabira Mahavidyalaya Katol.

#### Built environment with ramps/lifts for easy access to classrooms.









#### Disabled-friendly washrooms



#### Signage including tactile path, lights, display boards and signposts.











Assistive technology and facilities for persons with disabilities (Divyangjan) accessible website, screen-reading software, mechanized equipment