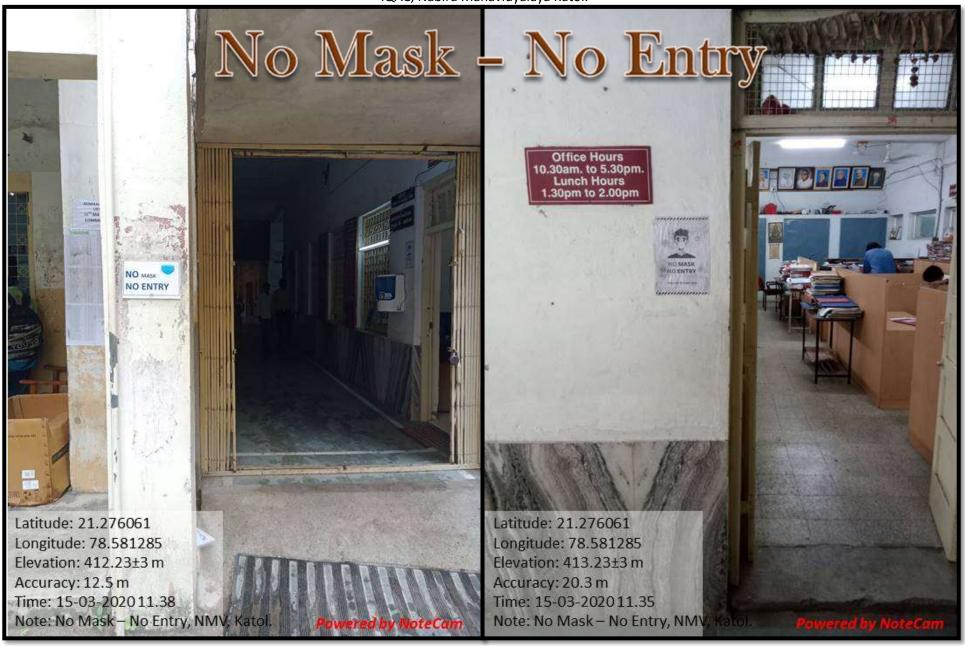

#### Signage including tactile path, lights, display boards and signposts.

Assistive technology and facilities for persons with disabilities (Divyangjan) accessible website, screen-reading software, mechanized equipment