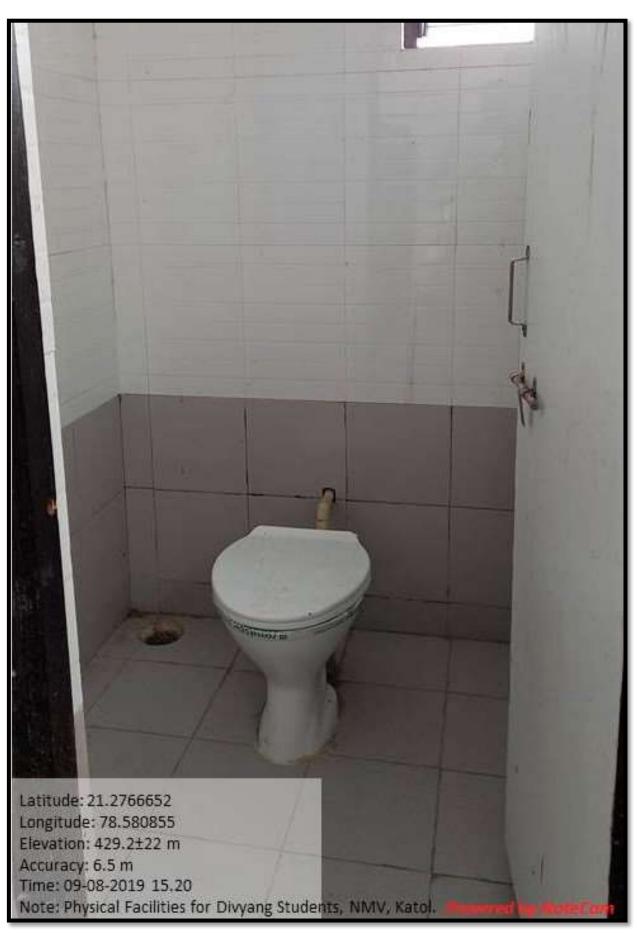

## NABIRA MAHAVIDYALAYA KATOL

### 7.1.7

# The Institution has disabled-friendly, barrier free environment.

- **♣**Built environment with ramps/lifts for easy access to classrooms.
- **♣**Disabled-friendly washrooms
- ♣Signage including tactile path, lights, display boards and signposts
- Assistive technology and facilities for persons with disabilities (Divyangjan) accessible website, screen-reading software, mechanized equipment
- ♣Provision for enquiry and information: Human assistance, reader, scribe, soft copies of reading material, screen reading.

IQAC, Nabira Mahavidyalaya Katol.

#### Built environment with ramps/lifts for easy access to classrooms.









#### Disabled-friendly washrooms



#### Signage including tactile path, lights, display boards and signposts.











Assistive technology and facilities for persons with disabilities (Divyangjan) accessible website, screen-reading software, mechanized equipment