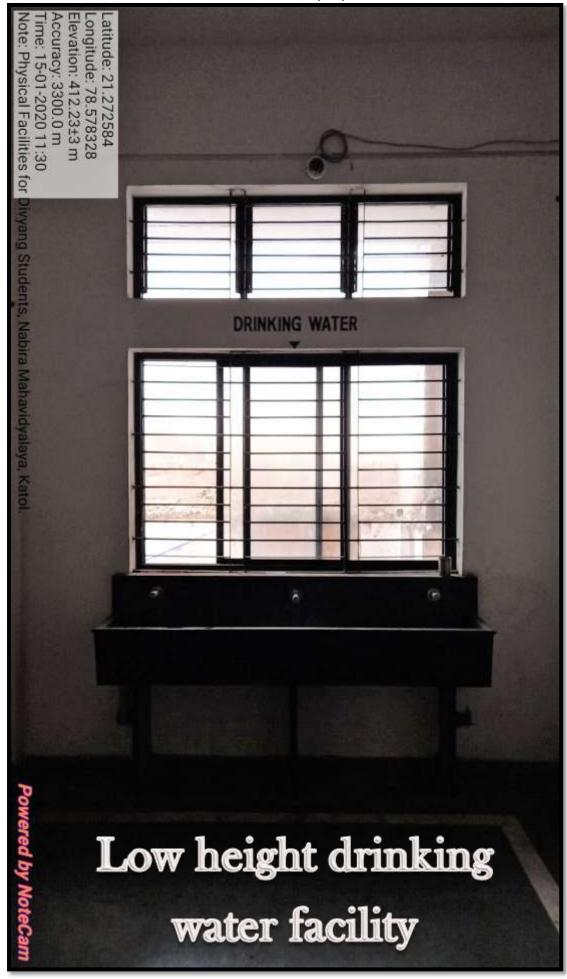

## NABIRA MAHAVIDYALAYA KATOL

### 7.1.7

# The Institution has disabled-friendly, barrier free environment.

- **♣**Built environment with ramps/lifts for easy access to classrooms.
- **♣**Disabled-friendly washrooms
- ♣Signage including tactile path, lights, display boards and signposts
- Assistive technology and facilities for persons with disabilities (Divyangjan) accessible website, screen-reading software, mechanized equipment
- ♣Provision for enquiry and information: Human assistance, reader, scribe, soft copies of reading material, screen reading.

IQAC, Nabira Mahavidyalaya Katol.

#### Built environment with ramps/lifts for easy access to classrooms.









#### Disabled-friendly washrooms



#### Signage including tactile path, lights, display boards and signposts.











Assistive technology and facilities for persons with disabilities (Divyangjan) accessible website, screen-reading software, mechanized equipment