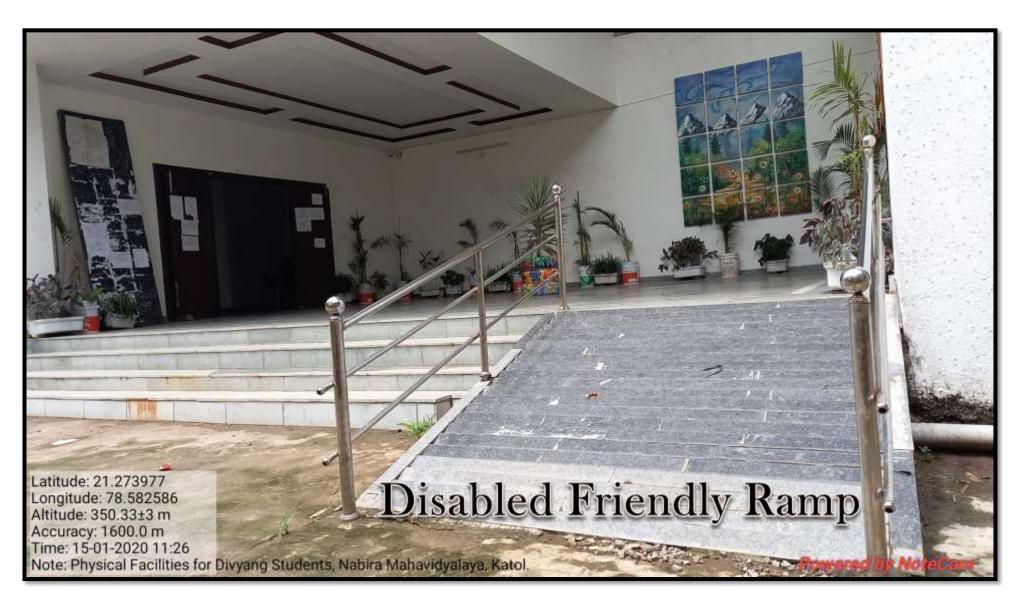

## NABIRA MAHAVIDYALAYA KATOL

### 7.1.7

# The Institution has disabled-friendly, barrier free environment.

- **♣**Built environment with ramps/lifts for easy access to classrooms.
- **♣**Disabled-friendly washrooms
- ♣Signage including tactile path, lights, display boards and signposts
- Assistive technology and facilities for persons with disabilities (Divyangjan) accessible website, screen-reading software, mechanized equipment
- ♣Provision for enquiry and information: Human assistance, reader, scribe, soft copies of reading material, screen reading.

IQAC, Nabira Mahavidyalaya Katol.

#### Built environment with ramps/lifts for easy access to classrooms.









#### Disabled-friendly washrooms



#### Signage including tactile path, lights, display boards and signposts.











Assistive technology and facilities for persons with disabilities (Divyangjan) accessible website, screen-reading software, mechanized equipment