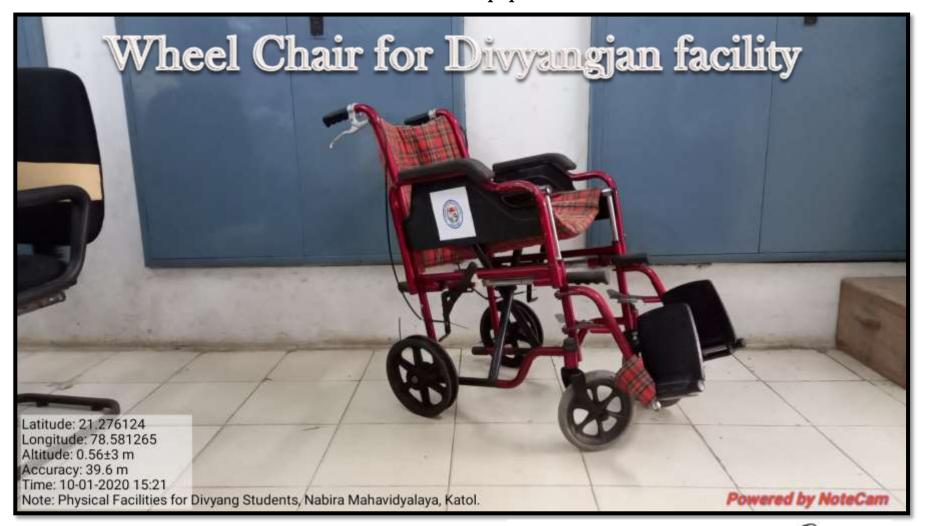

# The Institution has disabled-friendly, barrier free environment.

- **♣**Built environment with ramps/lifts for easy access to classrooms.
- **♣**Disabled-friendly washrooms
- ♣Signage including tactile path, lights, display boards and signposts
- Assistive technology and facilities for persons with disabilities (Divyangjan) accessible website, screen-reading software, mechanized equipment
- ♣Provision for enquiry and information: Human assistance, reader, scribe, soft copies of reading material, screen reading.