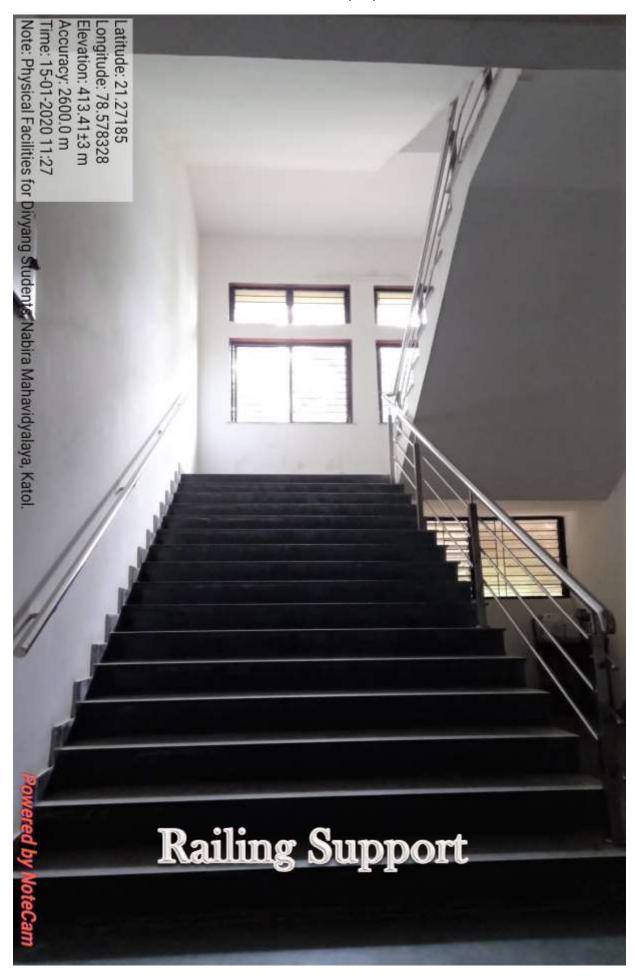

## NABIRA MAHAVIDYALAYA KATOL

### 7.1.7

# The Institution has disabled-friendly, barrier free environment.

- **♣**Built environment with ramps/lifts for easy access to classrooms.
- **♣**Disabled-friendly washrooms
- ♣Signage including tactile path, lights, display boards and signposts
- Assistive technology and facilities for persons with disabilities (Divyangjan) accessible website, screen-reading software, mechanized equipment
- ♣Provision for enquiry and information: Human assistance, reader, scribe, soft copies of reading material, screen reading.

IQAC, Nabira Mahavidyalaya Katol.

#### Built environment with ramps/lifts for easy access to classrooms.









#### Disabled-friendly washrooms



#### Signage including tactile path, lights, display boards and signposts.











Assistive technology and facilities for persons with disabilities (Divyangjan) accessible website, screen-reading software, mechanized equipment