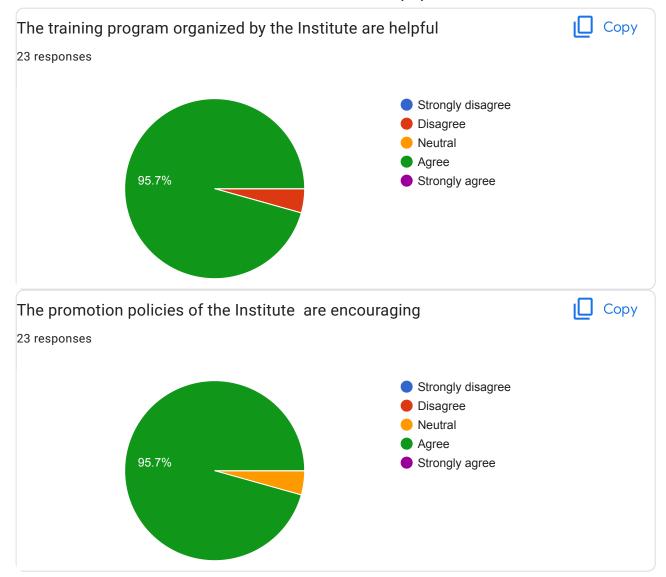

## NON-TEACHING FEEDBACK 2021-22

- A total of 23 supporting staff gives the feedback, a total of 86% staff agree that distribution of work is fair in the institute. Some members are not fully satisfied
- About 39 % of staff agrees about the placement of employee and 52 % expect to more clear the process.
- About all supporting g staff agree that the training program which is organize by institute are very helpful to their development all members support the promotion policies of the institute.
- About 100% agree with infrastructure facilities supporting work environments and responsibilities
- Staff also agrees senior and junior relationship and all administration give respect women employees.
- All are agree that each employees get opportunities to contribute development process.