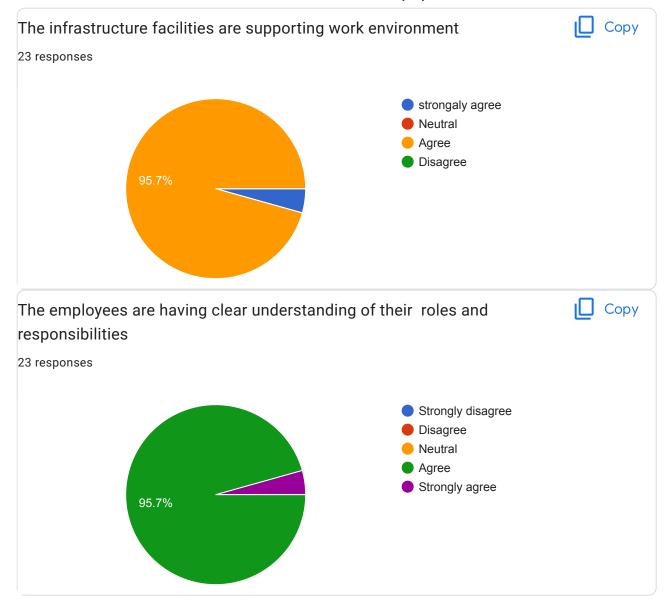

## NON-TEACHING FEEDBACK 2021-22

- A total of 23 supporting staff gives the feedback, a total of 86% staff agree that distribution of work is fair in the institute. Some members are not fully satisfied
- About 39 % of staff agrees about the placement of employee and 52 % expect to more clear the process.
- About all supporting g staff agree that the training program which is organize by institute are very helpful to their development all members support the promotion policies of the institute.
- About 100% agree with infrastructure facilities supporting work environments and responsibilities
- Staff also agrees senior and junior relationship and all administration give respect women employees.
- All are agree that each employees get opportunities to contribute development process.