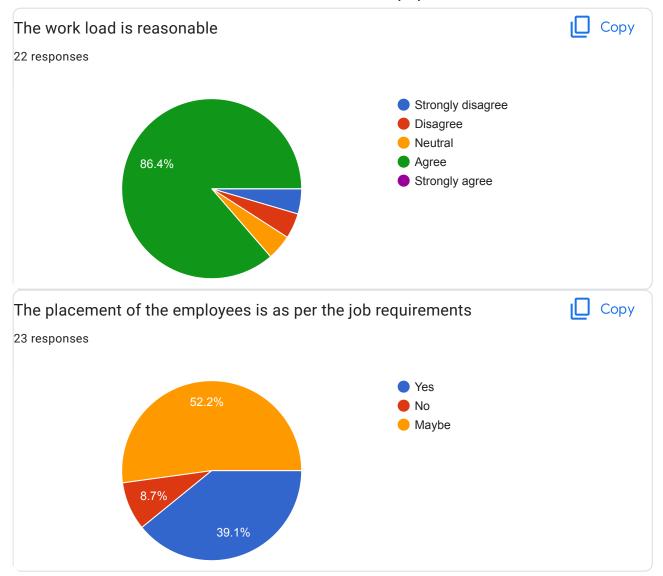

## NON-TEACHING FEEDBACK 2021-22

- A total of 23 supporting staff gives the feedback, a total of 86% staff agree that distribution of work is fair in the institute. Some members are not fully satisfied
- About 39 % of staff agrees about the placement of employee and 52 % expect to more clear the process.
- About all supporting g staff agree that the training program which is organize by institute are very helpful to their development all members support the promotion policies of the institute.
- About 100% agree with infrastructure facilities supporting work environments and responsibilities
- Staff also agrees senior and junior relationship and all administration give respect women employees.
- All are agree that each employees get opportunities to contribute development process.