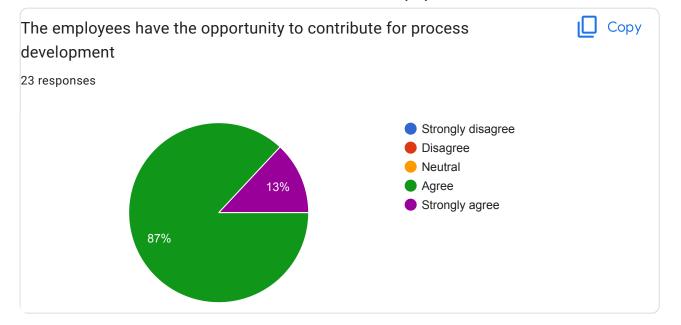

## NON-TEACHING FEEDBACK 2021-22

- A total of 23 supporting staff gives the feedback, a total of 86% staff agree that distribution of work is fair in the institute. Some members are not fully satisfied
- About 39 % of staff agrees about the placement of employee and 52 % expect to more clear the process.
- About all supporting g staff agree that the training program which is organize by institute are very helpful to their development all members support the promotion policies of the institute.
- About 100% agree with infrastructure facilities supporting work environments and responsibilities
- Staff also agrees senior and junior relationship and all administration give respect women employees.
- All are agree that each employees get opportunities to contribute development process.