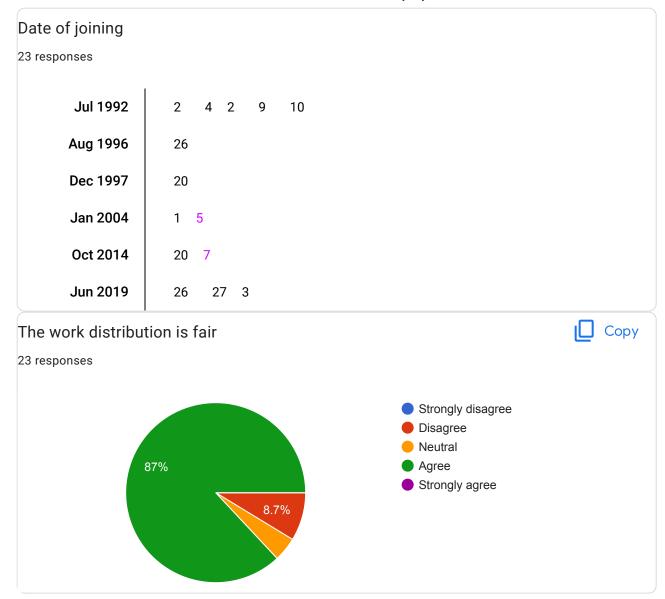

## NON-TEACHING FEEDBACK 2021-22

- A total of 23 supporting staff gives the feedback, a total of 86% staff agree that distribution of work is fair in the institute. Some members are not fully satisfied
- About 39 % of staff agrees about the placement of employee and 52 % expect to more clear the process.
- About all supporting g staff agree that the training program which is organize by institute are very helpful to their development all members support the promotion policies of the institute.
- About 100% agree with infrastructure facilities supporting work environments and responsibilities
- Staff also agrees senior and junior relationship and all administration give respect women employees.
- All are agree that each employees get opportunities to contribute development process.