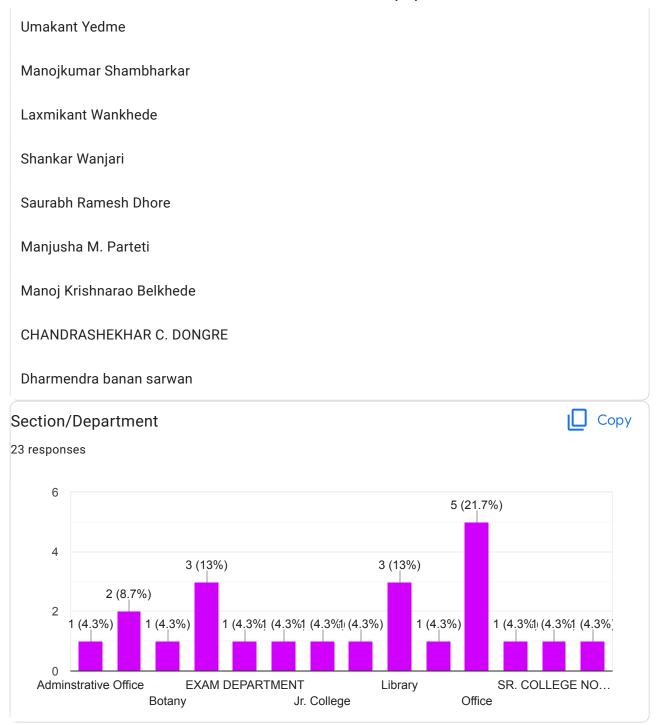

## NON-TEACHING FEEDBACK 2021-22

- A total of 23 supporting staff gives the feedback, a total of 86% staff agree that distribution of work is fair in the institute. Some members are not fully satisfied
- About 39 % of staff agrees about the placement of employee and 52 % expect to more clear the process.
- About all supporting g staff agree that the training program which is organize by institute are very helpful to their development all members support the promotion policies of the institute.
- About 100% agree with infrastructure facilities supporting work environments and responsibilities
- Staff also agrees senior and junior relationship and all administration give respect women employees.
- All are agree that each employees get opportunities to contribute development process.