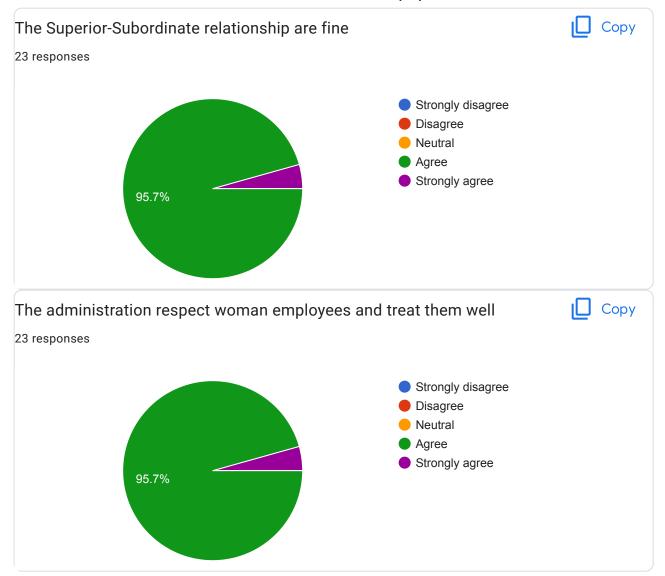

## NON-TEACHING FEEDBACK 2021-22

- A total of 23 supporting staff gives the feedback, a total of 86% staff agree that distribution of work is fair in the institute. Some members are not fully satisfied
- About 39 % of staff agrees about the placement of employee and 52 % expect to more clear the process.
- About all supporting g staff agree that the training program which is organize by institute are very helpful to their development all members support the promotion policies of the institute.
- About 100% agree with infrastructure facilities supporting work environments and responsibilities
- Staff also agrees senior and junior relationship and all administration give respect women employees.
- All are agree that each employees get opportunities to contribute development process.