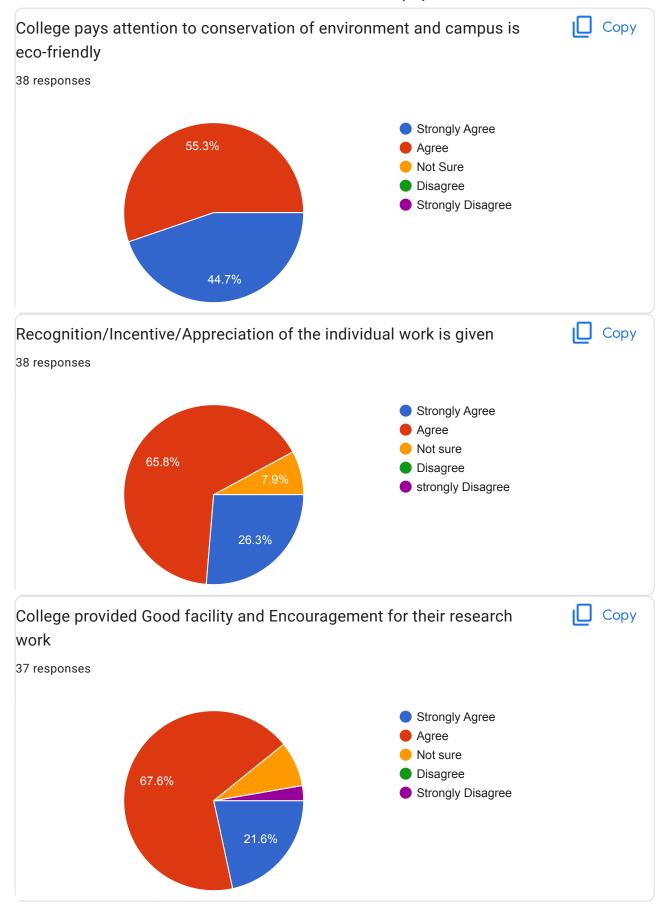

## Conclusive remarks from the Data

- More than 50% teachers strongly agree with the collage vision, philosophy and objective of the institution in the decision of collage.
- 58% teachers agree on that institute provide development opportunities to staffs.
   Most of the staff advises that administrative staff behave nicely and cooperate to teaching staff.
- Teaching staff are satisfied with the collage procedure and policies .collage provided good facility and encouragement for their research work.
- 50% teaching staff strongly agrees to the facility of rest room, toilets, laboratory, and playground well maintained in the college premises. Some teachers not satisfied with the canteen facility available in the collage. 58% teachers are satisfied with medical facilities in the collage.
- 85% teaching staff agrees to collage has well maintained classrooms. 55% teaching staff agrees that collage pays attention to conservation of environment and campus is eco-friendly.
- 69% teaching staff agree that appreciation of the individual work is given in the institution.