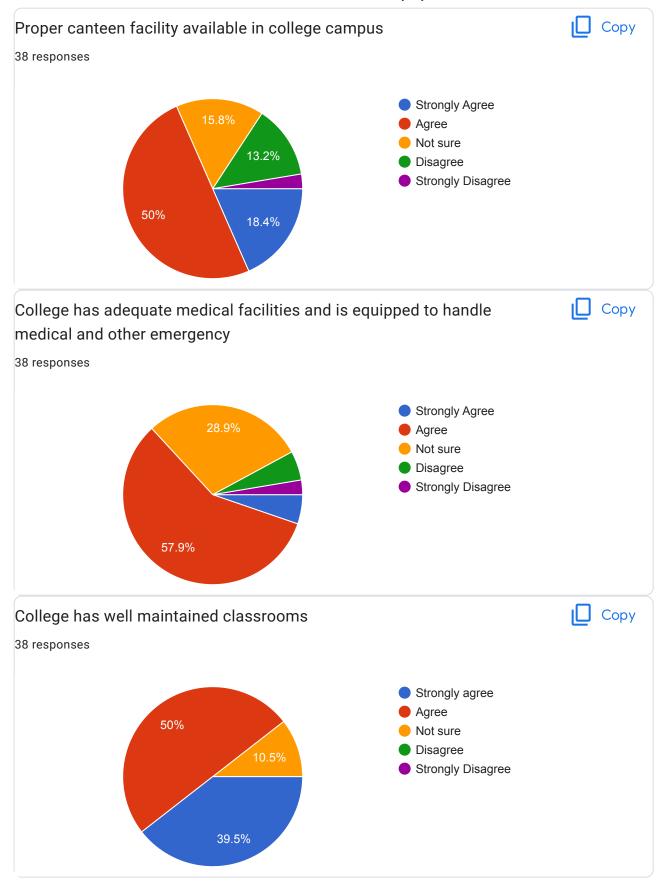

## Conclusive remarks from the Data

- More than 50% teachers strongly agree with the collage vision, philosophy and objective of the institution in the decision of collage.
- 58% teachers agree on that institute provide development opportunities to staffs.
   Most of the staff advises that administrative staff behave nicely and cooperate to teaching staff.
- Teaching staff are satisfied with the collage procedure and policies .collage provided good facility and encouragement for their research work.
- 50% teaching staff strongly agrees to the facility of rest room, toilets, laboratory, and playground well maintained in the college premises. Some teachers not satisfied with the canteen facility available in the collage. 58% teachers are satisfied with medical facilities in the collage.
- 85% teaching staff agrees to collage has well maintained classrooms. 55% teaching staff agrees that collage pays attention to conservation of environment and campus is eco-friendly.
- 69% teaching staff agree that appreciation of the individual work is given in the institution.