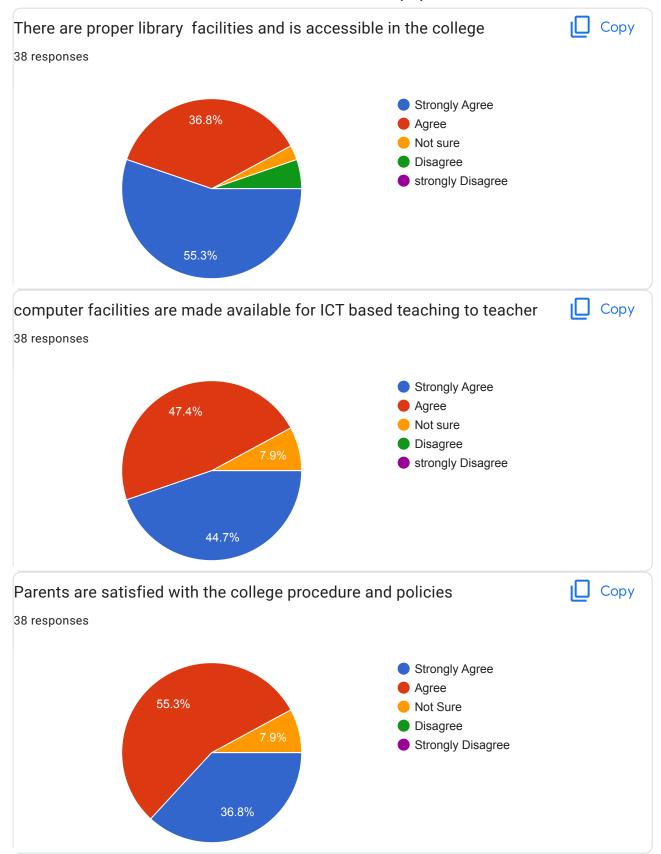

## Conclusive remarks from the Data

- More than 50% teachers strongly agree with the collage vision, philosophy and objective of the institution in the decision of collage.
- 58% teachers agree on that institute provide development opportunities to staffs.
   Most of the staff advises that administrative staff behave nicely and cooperate to teaching staff.
- Teaching staff are satisfied with the collage procedure and policies .collage provided good facility and encouragement for their research work.
- 50% teaching staff strongly agrees to the facility of rest room, toilets, laboratory, and playground well maintained in the college premises. Some teachers not satisfied with the canteen facility available in the collage. 58% teachers are satisfied with medical facilities in the collage.
- 85% teaching staff agrees to collage has well maintained classrooms. 55% teaching staff agrees that collage pays attention to conservation of environment and campus is eco-friendly.
- 69% teaching staff agree that appreciation of the individual work is given in the institution.