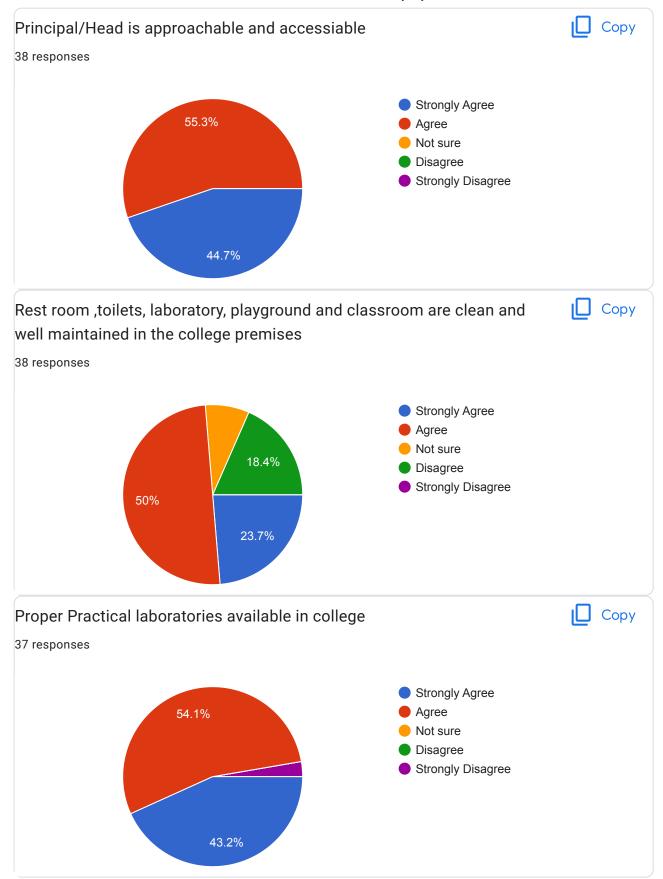

## Conclusive remarks from the Data

- More than 50% teachers strongly agree with the collage vision, philosophy and objective of the institution in the decision of collage.
- 58% teachers agree on that institute provide development opportunities to staffs.
   Most of the staff advises that administrative staff behave nicely and cooperate to teaching staff.
- Teaching staff are satisfied with the collage procedure and policies .collage provided good facility and encouragement for their research work.
- 50% teaching staff strongly agrees to the facility of rest room, toilets, laboratory, and playground well maintained in the college premises. Some teachers not satisfied with the canteen facility available in the collage. 58% teachers are satisfied with medical facilities in the collage.
- 85% teaching staff agrees to collage has well maintained classrooms. 55% teaching staff agrees that collage pays attention to conservation of environment and campus is eco-friendly.
- 69% teaching staff agree that appreciation of the individual work is given in the institution.