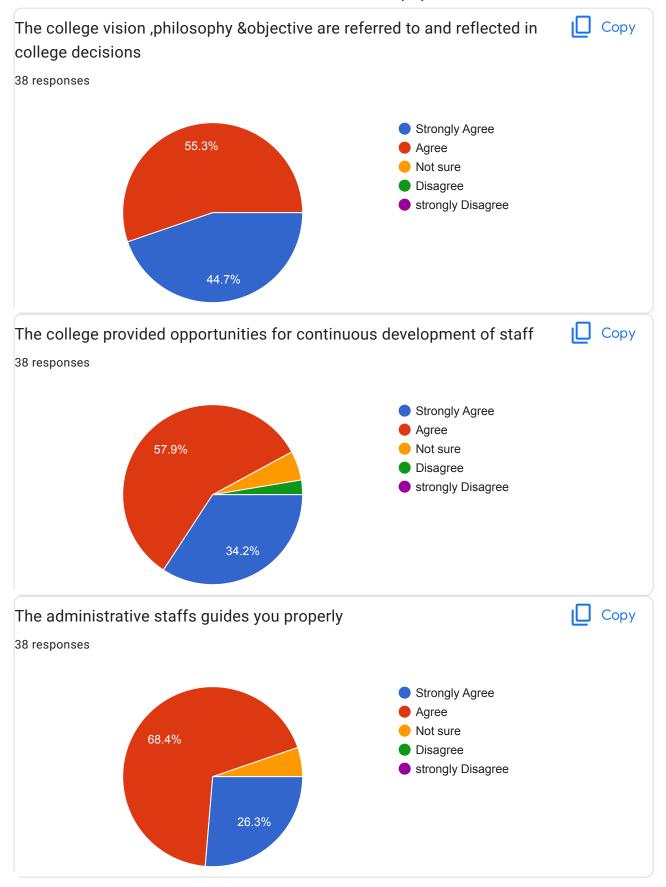

## Conclusive remarks from the Data

- More than 50% teachers strongly agree with the collage vision, philosophy and objective of the institution in the decision of collage.
- 58% teachers agree on that institute provide development opportunities to staffs.
   Most of the staff advises that administrative staff behave nicely and cooperate to teaching staff.
- Teaching staff are satisfied with the collage procedure and policies .collage provided good facility and encouragement for their research work.
- 50% teaching staff strongly agrees to the facility of rest room, toilets, laboratory, and playground well maintained in the college premises. Some teachers not satisfied with the canteen facility available in the collage. 58% teachers are satisfied with medical facilities in the collage.
- 85% teaching staff agrees to collage has well maintained classrooms. 55% teaching staff agrees that collage pays attention to conservation of environment and campus is eco-friendly.
- 69% teaching staff agree that appreciation of the individual work is given in the institution.