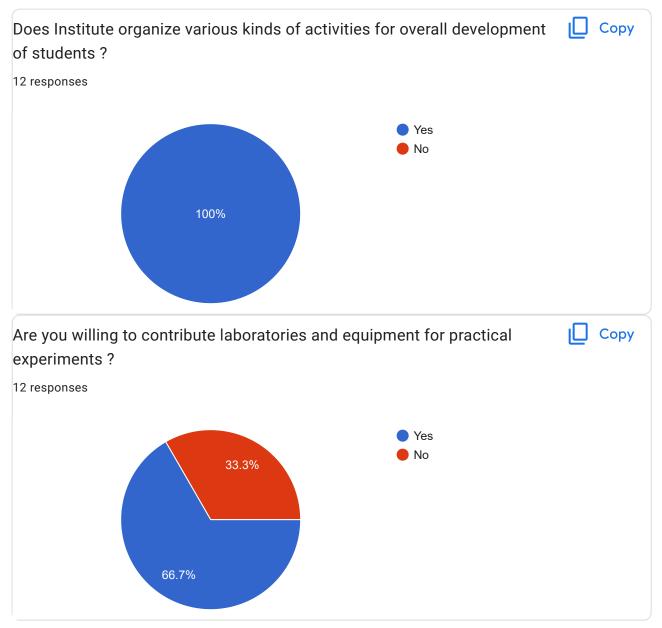

#### Conclusive remarks from the Data

- Most of the Alumni appreciate quality of teaching staff.
- Majority of Alumni shows satisfaction on sport facility and progress regarding sports department.
- All of the Alumni Shown satisfaction in library material availability and facilities.
- 58% Alumni thought that involvation of Alumni is available in progression of students.
- Most of the Alumni appreciation involvation of institute in social issues health, environment related issue.