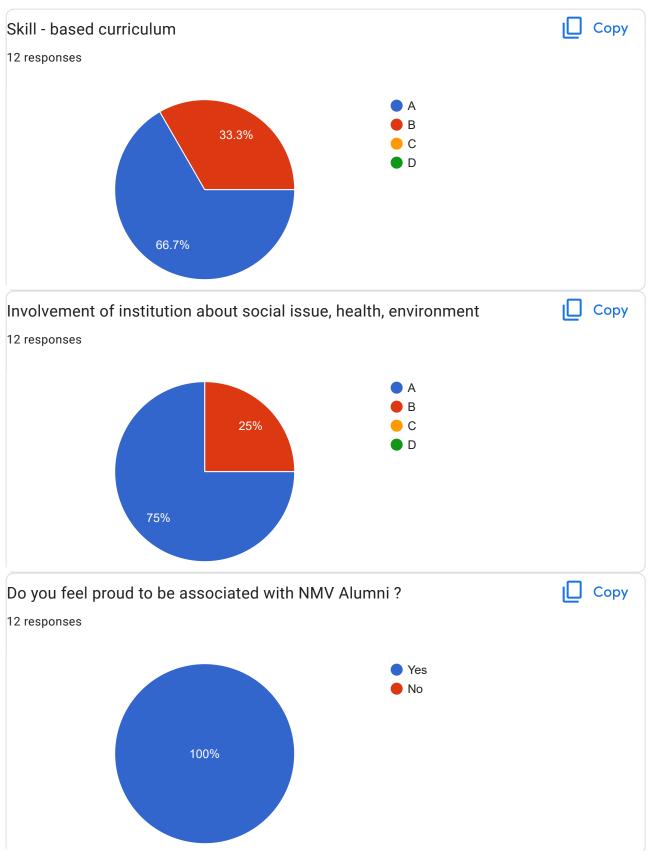

#### Conclusive remarks from the Data

- Most of the Alumni appreciate quality of teaching staff.
- Majority of Alumni shows satisfaction on sport facility and progress regarding sports department.
- All of the Alumni Shown satisfaction in library material availability and facilities.
- 58% Alumni thought that involvation of Alumni is available in progression of students.
- Most of the Alumni appreciation involvation of institute in social issues health, environment related issue.