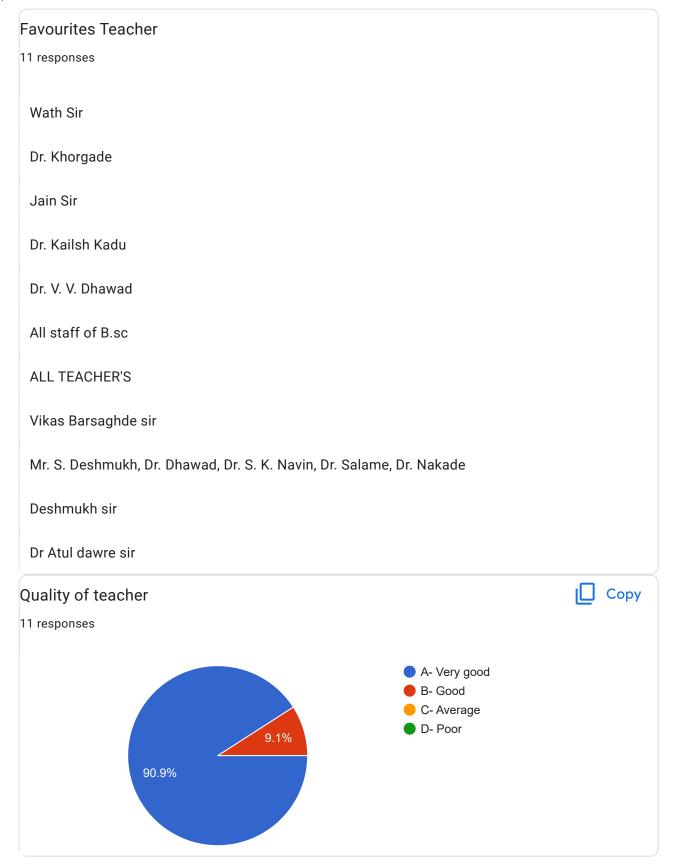

#### Conclusive remarks from the Data

- Most of the Alumni appreciate quality of teaching staff.
- Majority of Alumni shows satisfaction on sport facility and progress regarding sports department.
- All of the Alumni Shown satisfaction in library material availability and facilities.
- 58% Alumni thought that involvation of Alumni is available in progression of students.
- Most of the Alumni appreciation involvation of institute in social issues health, environment related issue.