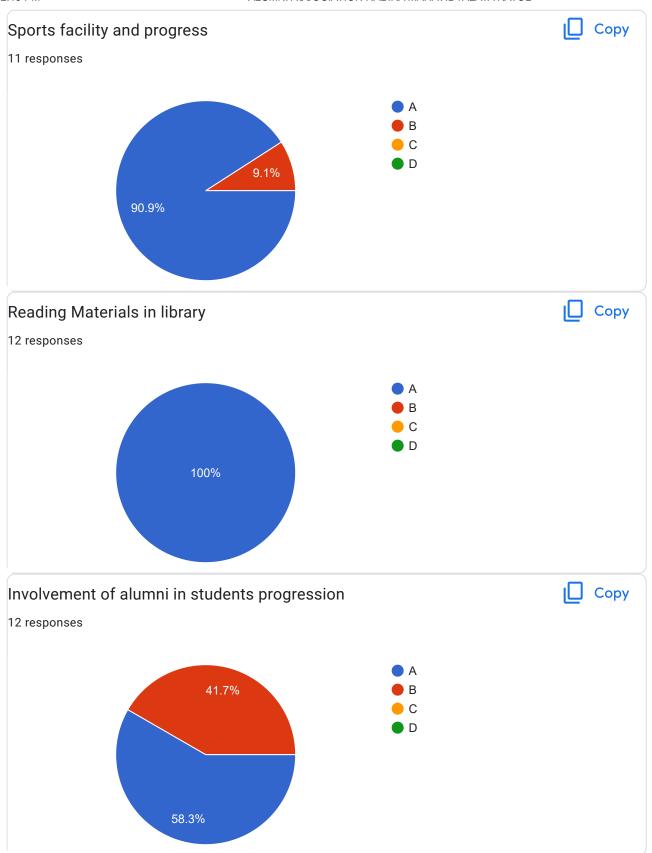

#### Conclusive remarks from the Data

- Most of the Alumni appreciate quality of teaching staff.
- Majority of Alumni shows satisfaction on sport facility and progress regarding sports department.
- All of the Alumni Shown satisfaction in library material availability and facilities.
- 58% Alumni thought that involvation of Alumni is available in progression of students.
- Most of the Alumni appreciation involvation of institute in social issues health, environment related issue.