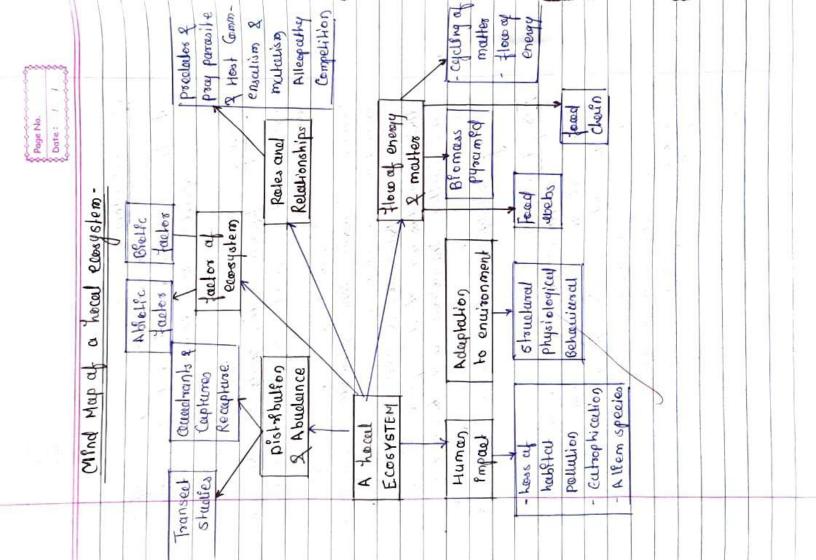

Assignments were given to all the even and odd semester students, online on Google Classroom as well as offline, for evaluation of University Theory Internal Marks.

**Session 2021-22** 

| M Inbox (95) - bipinkalbande@gma 🗴 🖪 Assignment on the study of Loca 🕽 | +                                                                                                                                                                                                                                                                                                                                                                                                                                                                                                                                                                                                                                                     | ~ - 0 X                    |
|------------------------------------------------------------------------|-------------------------------------------------------------------------------------------------------------------------------------------------------------------------------------------------------------------------------------------------------------------------------------------------------------------------------------------------------------------------------------------------------------------------------------------------------------------------------------------------------------------------------------------------------------------------------------------------------------------------------------------------------|----------------------------|
| ← → C                                                                  | E4NTI2MzY1NDYy/details                                                                                                                                                                                                                                                                                                                                                                                                                                                                                                                                                                                                                                | Q 🖻 🛧 角 🚺 🔋 :              |
| B.Sc. Botany:Sem-V:Paper-II:2021-22<br>Plant Ecology                   | Instructions Student work                                                                                                                                                                                                                                                                                                                                                                                                                                                                                                                                                                                                                             | III 🕒                      |
| 3                                                                      | Assignment on the study of Local Ecosystem.       :         Biphandra Kalbande - Oct 27, 2012       :         Year       :         Mudants, as we are studying about the ecosystem and its components, this assignment is plenned to increase your depth about your surrounding ecosystem under study, you have to observe its components and properties and decomber it in details in your words.         Remember that, it is a simple assignment, please do not copy paste material from each other.         White you say assignment when it is ready.         Contact me in any confusion.         Add class comment.         Add class comment. |                            |
| モーク Type here to search 🥂 🧾 🦉                                          | 🙆 💿 🖉 🙍 💿 🚱                                                                                                                                                                                                                                                                                                                                                                                                                                                                                                                                                                                                                                           | Haze ^ ලි 🍖 🧖 🕼 Haze 12:35 |