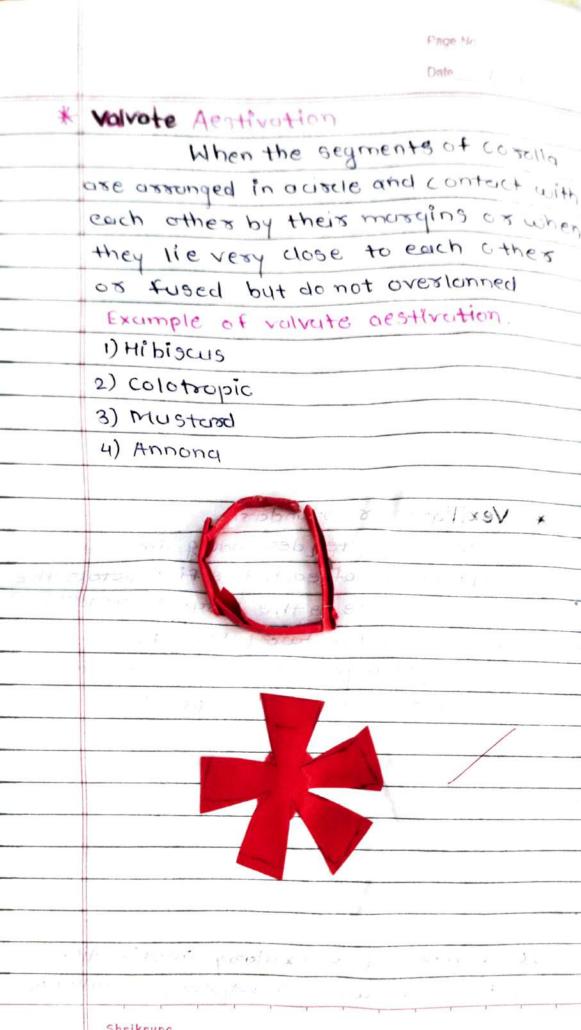

|
|                                          | double flowers.          | peach yellow or     |
|                                          |                          | purple.             |
|                                          | Shrikrupa                |                     |
|                                          |                          |                     |

Page No. perery pat-43 avien + and anter anther Filome epais OVUSY oran eceptade sepal Vezillary or stundard An imbricate [descending imbricate) × on which out of each the five petals the posterior one is the largest (verillum) and covers the two lateral petels (wings) and the wings are overlap the two anterior and smallest petals. Example of verxillary destivation \* Bean Flower 2) Legumes Papillonoce 1) Shrikrupa



Page No. Data / / Twisted os contacted × When are one margin of the sepals or the petul overlaps that of the nectone and the next margin overlaps the third one giving a twised appearance in the bud. Con Service Shrikrupa



Date: /

quantoncial Aestivation \* out of thre sepale is petall , two internal and sem and pastly internal. eq-1) Guava 2) cassia accidentails. - external interney Quincicencial Aestivation Shrikrupa

accises? Page No. Date: 1 andini Μ. Nehare ome BSC - V - Sem ass -CBX Subject Botany Assignment papee -II Mahamidyalaya Nabira katol Jopic O What animal be gained roald photosynthesis the abili d enotution. dueing J hocal elosystem. 2 alband ipin 15/05/2022 Dr. B. B. Kalbande Asst. Prof. & Head Department of Botany, Nabira Mahavidyalaya, Katol.

Page No. Date: / / It ho