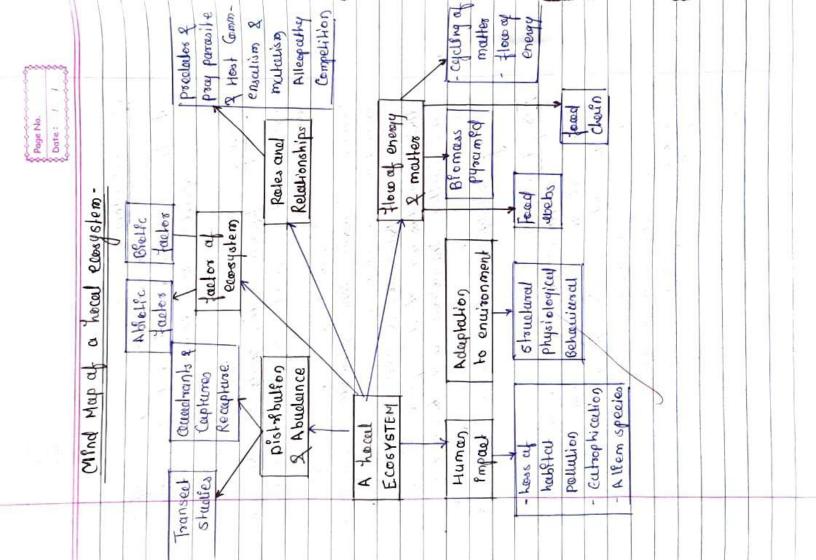

cull the Muling 5 perion . adaptelion Community 9 ergunisms enuironment anomul Science 2 2 is to imprave 8 wellands brachiciensily custh, Sug Page No. ecosystem ?s Comprised Buing af 3 plants enursonments all Reputation . CODJOLO enter vo nonents. 0 to 3 3 branch The size Comprises and chelo goal Shudy liwing and non - lecing elements ulth life aplachte n Ps the towol Sclence . 0 ecologists blosphere. Intraction elengelem Meings to area Photueles 60 e nanmously. Infaced local F calagy 0 their understandling E calagy An non- lewing defined (61.10) 04 Studying human An - uou A An ecosystem and speetic how they habetals argunisms and when the my 3 1 Organismis. and Vatey 1 Cosyslem ecosystem Incluelling - bo D wohi culus Cology the things 0 Can ele. and anel hocal and 5 5 -THE 2 611 Photo:



| Abuelance af Organisms - | refer to where within an                               | refer to how many Individual af a species in ecosystem. | set study is the a crow | eccosystem.<br>Letea "is to define a like<br>across the area being | be a stang l<br>licks hammered | often plant are the main sabject of a<br>+ shuld, because many animals mave chound | ent la o simple are, | throw the                                                 | population is found by a<br>he aree of the quadract<br>why studied quastral               |
|--------------------------|--------------------------------------------------------|---------------------------------------------------------|-------------------------|--------------------------------------------------------------------|----------------------------