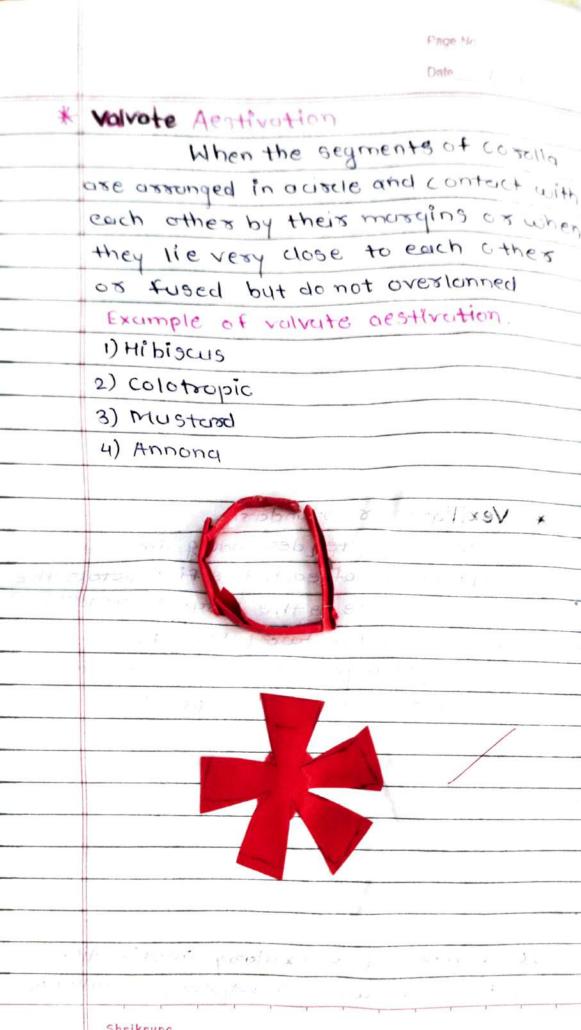

| peach, yellow and of     | white to pink       |
|            | purple some have         | sed blue, oran      |
|            | double flowers.          | peach yellow or     |
|            |                          | purple.             |
|            | Shrikrupa                |                     |
|            |                          |                     |

Page No. perery pat-43 avien + and anter anther Filome epais OVUSY oran eceptade sepal Vezillary or stundard An imbricate [descending imbricate) × on which out of each the five petals the posterior one is the largest (verillum) and covers the two lateral petels (wings) and the wings are overlap the two anterior and smallest petals. Example of verxillary destivation \* Bean Flower 2) Legumes Papillonoce 1) Shrikrupa



Page No. Data / / Twisted os contacted × When are one margin of the sepals or the petul overlaps that of the nectone and the next margin overlaps the third one giving a twised appearance in the bud. Con Service Shrikrupa



Date: /

quantoncial Aestivation \* out of thre sepale is petall , two internal and sem and pastly internal. eq-1) Guava 2) cassia accidentails. - external interney Quincicencial Aestivation Shrikrupa

accises? Page No. Date: 1 andini Μ. Nehare ome BSC - V - Sem ass -CBX Subject Botany Assignment papee -II Mahamidyalaya Nabira katol Jopic O What animal be gained roald photosynthesis the abili d enotution. dueing J hocal elosystem. 2 alband ipin 15/05/2022 Dr. B. B. Kalbande Asst. Prof. & Head Department of Botany, Nabira Mahavidyalaya, Katol.

Page No. Date: / / It ho