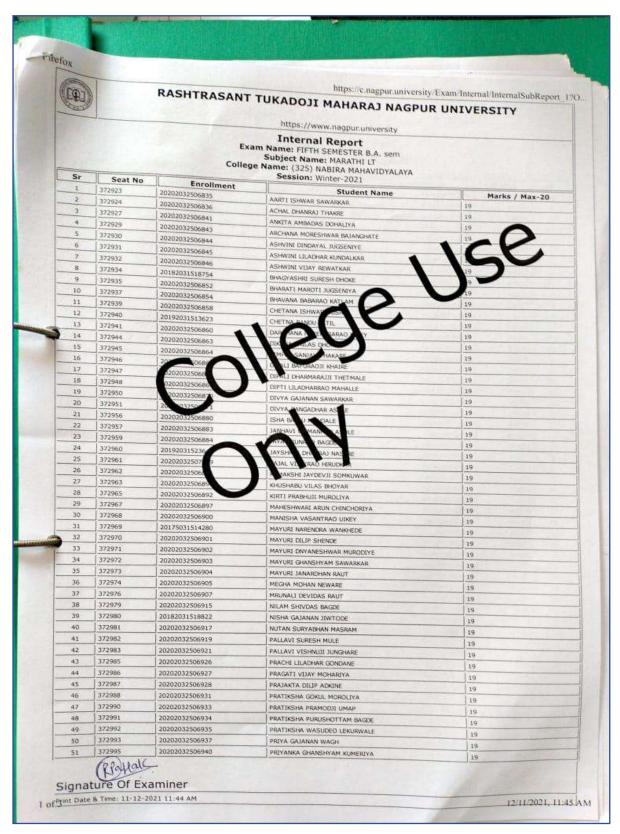

#### 2.5.1

Mechanism of internal assessment is transparent and robust in terms of frequency and mode

|             | and the second second |                                    | https://www.nagpur.university                                                                                                                  |                |
|-------------|-----------------------|------------------------------------|------------------------------------------------------------------------------------------------------------------------------------------------|----------------|
|             |                       |                                    | Internal Report<br>am Name: FIFTH SEMESTER B.A. sem<br>Subject Name: MARATHI LT<br>le Name: (325) NABIRA MAHAVIDYALAYA<br>Session: Winter-2021 |                |
| r           | Seat No               | Enrollment                         | Student Name                                                                                                                                   |                |
|             | 372996                | 20202032506941                     | PRIYANKA NANDKISHOR MURODIYA                                                                                                                   | Marks / Max-20 |
|             | 372997                | 20202032506942                     | PRIYANKA SANJAY BARAJ                                                                                                                          | 19 19          |
| 141.15      | 372999                | 20202032506946                     | PUNAM NAMDEO SALAM                                                                                                                             | 19             |
| 100         | 373001<br>373002      | 20202032506948                     | RAJASHRI NAGORAO AMBUDARE                                                                                                                      | 19             |
|             | 373002                | 20202032506950                     | RANI NARAYAN KISROLIYA                                                                                                                         | 19             |
| 10          | 373005                | 20202032506951                     | ROSHANI DILIPRAO BHOSKAR                                                                                                                       | 19             |
|             | 373007                | 20202032505953                     | RUCHIKA DHANRAJ REWATKAR                                                                                                                       | 19             |
| 5           | 373007                | 20202032506955                     | RUPALI DEVENDRAJI CHOUDHART                                                                                                                    | 19             |
|             | 373011                | 20175031514337                     | RUPALI PANDHARI CHAFALE                                                                                                                        | 19             |
|             | 373012                | 20212032512686                     | RUSHALI SURESH AKOTKAR                                                                                                                         | 19             |
|             | 373013                | 20202032506959                     | SAMIKSHA ASHOKRAO UTKEY                                                                                                                        | 19             |
|             | 373015                | 20202032506960                     | SAMIKSHA RAMESH NAGMOTE                                                                                                                        | 19             |
|             | 373017                | 20202032506964                     | SANJANA NATTHU MAPLE                                                                                                                           | 19             |
|             | 373018                | 2015016601692712<br>20202032506967 | SHITAL PRABHAKARRAO SAWARKAR                                                                                                                   | 19             |
| 7           | 373019                | 20202032506967                     | SHIVANI MADHUKAR SURJUSE                                                                                                                       | 20             |
| 8           | 373020                | 20202032506969                     | SHOBHA GANESH THAKARE                                                                                                                          | 19             |
| 9           | 373022                | 20175031514354                     | SHRUTI DHARMADAS KHARPURTYA                                                                                                                    | 19             |
| 0           | 373023                | 20202032506974                     | SHUBHANGI PRAKASH WAILKAR                                                                                                                      | 19             |
| 71          | 373024                | 20202032506975                     | SNEHA PAWANRAO WANWE                                                                                                                           | 19             |
| 72          | 373025                | 20202032506978                     | SONALI RUPCHAND DHOKE                                                                                                                          | 19             |
| 73          | 373026                | 20202032506981                     | SWATI RAJENDRA CHAWHAN                                                                                                                         | 19             |
| 74          | 373030                | EXT/519/2142                       | TANUJA PRAKASH UMAP                                                                                                                            | 19             |
| 75          | 373031                | 20202032506985                     | VAISHALI BHAGWAT TAYWADE<br>VAISHALI RAJU KHARBADE                                                                                             | 19             |
| 77          | 373032                | 20182031518889                     | VAISHALI WASUDEORAO PANDE                                                                                                                      | 19             |
| 78          | 373033                | 20175031514367                     | VAISHNAVI DATTRAJ DAFFAR                                                                                                                       | 19             |
| 79          | 373035                | 20202032506986 20202032506987      | VAISHNAVI KISAN KUMBHARE                                                                                                                       | 19             |
| 80%         | 373036                | 20202032506987                     | VAISHNAVI PRAVIN KADHE                                                                                                                         | 19             |
| 81          | 373038                | 20202032506990                     | VIDHI RADHESHYAM KHARPURIYA                                                                                                                    | 19             |
| 82          | 373039                | 20202032506991                     | YAMINI GANPAT NEHARE<br>YOGITA PREMRAJ UIKEY                                                                                                   | 19             |
| 83          | 373041                | PROVISIONAL                        | ABHISHEK ASHOK CHOPDE                                                                                                                          | 19             |
| 84          | 373042                | 20202032506995                     | ABHISHEK MANOHAR AHAKE                                                                                                                         | 19             |
| 86          | 373043                | 20202032506996                     | ABHISHEK NARENDRARAD SHENDE                                                                                                                    | 19             |
| 87          | 373050                | 20202032507001<br>20202032507005   | AKASH NAMDEO DUDHKOHALE                                                                                                                        | 19             |
| 88          | 373052                | 20202032507005                     | ANAND GAJANAN KSHIRSAGAR                                                                                                                       | 19             |
| 89          | 373053                | 20182031518905                     | ANIXET LAXMAN DHOTE                                                                                                                            | 19             |
| 90          | 373056                | 20192031513778                     | ANIKET MORESHWAR GAJAM<br>ATUL SIDDHARTH DHOKE                                                                                                 | 19             |
| 91          | 373057                | 20202032507010                     | BHAVESH GENDRAJJI TAYWADE                                                                                                                      | 19             |
| 92          |                       | 20192093019641                     | CHETAN NATTHUIL GAIBHIYE                                                                                                                       | 19             |
| 93          |                       | 20202032507014                     | HARISH MANOHAR WADHIVE                                                                                                                         | 19             |
| 95          |                       | 20202032507017<br>20202032507018   | JAYESH SANJAY RAUT                                                                                                                             | 19             |
| 96          |                       | 20202032506887                     | JAYUSH NARENDRA BADKATYYA                                                                                                                      | 19             |
| 97          | 373068                | 20202032507022                     | KAPIL DAMODHAR DHEKLE                                                                                                                          | 19             |
| .98         |                       | 20202032507023                     | KRUNAL RAJESH KALBANDE<br>KUNAL HERALAL CHORGHADE                                                                                              | 19             |
| 99          |                       | 20202032507026                     | LOKESH CHAMPATRAO KHANDATE                                                                                                                     | 19             |
| 10          |                       | 20202032507032                     | MOHAN DNYANESHWAR NACPHRE                                                                                                                      | 19             |
| 10          | 1000000               | 20202032507036<br>20202032507056   | NIKHIL GAJANAN GADHAVE                                                                                                                         | 19             |
| 10          |                       | 20102000000                        | RIZWAN NABBU SHEIKH                                                                                                                            | 19             |
| 10          | 5/5007                | all                                | ROHAN NATTHU WAGHMARE                                                                                                                          | 19             |
| <b>C</b> 1- | Bature Of             | f Examiner                         |                                                                                                                                                | 142            |

| -4- |                  |                                  | Internal Report                                                                                                                                |                                                                                                                                                                                                                                                                                                                                                                                                                                                                                                                                                                                                                                                                                                                                                                                                                                                                                                                                                                                                                                                                                                                                                                                                                                                                                                                                                                                                                                                                                                                                                                                                                                                                                                                                                                                                                                                                                                                                                                                                                                                                                                                                |                |
|-----|------------------|----------------------------------|------------------------------------------------------------------------------------------------------------------------------------------------|--------------------------------------------------------------------------------------------------------------------------------------------------------------------------------------------------------------------------------------------------------------------------------------------------------------------------------------------------------------------------------------------------------------------------------------------------------------------------------------------------------------------------------------------------------------------------------------------------------------------------------------------------------------------------------------------------------------------------------------------------------------------------------------------------------------------------------------------------------------------------------------------------------------------------------------------------------------------------------------------------------------------------------------------------------------------------------------------------------------------------------------------------------------------------------------------------------------------------------------------------------------------------------------------------------------------------------------------------------------------------------------------------------------------------------------------------------------------------------------------------------------------------------------------------------------------------------------------------------------------------------------------------------------------------------------------------------------------------------------------------------------------------------------------------------------------------------------------------------------------------------------------------------------------------------------------------------------------------------------------------------------------------------------------------------------------------------------------------------------------------------|----------------|
|     |                  |                                  | Internal Report<br>im Name: FIFTH SEMESTER B.A. sem<br>Subject Name: MARATHI LT<br>le Name: (325) NABIRA MAHAVIDYALAYA<br>Session: Winter-2021 |                                                                                                                                                                                                                                                                                                                                                                                                                                                                                                                                                                                                                                                                                                                                                                                                                                                                                                                                                                                                                                                                                                                                                                                                                                                                                                                                                                                                                                                                                                                                                                                                                                                                                                                                                                                                                                                                                                                                                                                                                                                                                                                                |                |
| Sr  | Seat No          | Enrollment                       | Student Name                                                                                                                                   | Marks / Max-20                                                                                                                                                                                                                                                                                                                                                                                                                                                                                                                                                                                                                                                                                                                                                                                                                                                                                                                                                                                                                                                                                                                                                                                                                                                                                                                                                                                                                                                                                                                                                                                                                                                                                                                                                                                                                                                                                                                                                                                                                                                                                                                 |                |
| 04  | 373088           | 20202032597057                   | RUPESH MANOHAR GADHAVE                                                                                                                         | 19                                                                                                                                                                                                                                                                                                                                                                                                                                                                                                                                                                                                                                                                                                                                                                                                                                                                                                                                                                                                                                                                                                                                                                                                                                                                                                                                                                                                                                                                                                                                                                                                                                                                                                                                                                                                                                                                                                                                                                                                                                                                                                                             |                |
| 105 | 373089           | 20202032507058                   | RUTVIK VISHWAS SAWARKAR<br>SANKESHWAR JAGAN KAWADKAR                                                                                           | 19                                                                                                                                                                                                                                                                                                                                                                                                                                                                                                                                                                                                                                                                                                                                                                                                                                                                                                                                                                                                                                                                                                                                                                                                                                                                                                                                                                                                                                                                                                                                                                                                                                                                                                                                                                                                                                                                                                                                                                                                                                                                                                                             |                |
| 106 | 373091<br>373092 | 20202032507063<br>20202032507065 | SAURABH YUWRAJ GAJBHIYE                                                                                                                        | 19                                                                                                                                                                                                                                                                                                                                                                                                                                                                                                                                                                                                                                                                                                                                                                                                                                                                                                                                                                                                                                                                                                                                                                                                                                                                                                                                                                                                                                                                                                                                                                                                                                                                                                                                                                                                                                                                                                                                                                                                                                                                                                                             |                |
| 08  | 373093           | 20202032507065                   | SHAILESH DEVIDAS NEHARE                                                                                                                        | 19                                                                                                                                                                                                                                                                                                                                                                                                                                                                                                                                                                                                                                                                                                                                                                                                                                                                                                                                                                                                                                                                                                                                                                                                                                                                                                                                                                                                                                                                                                                                                                                                                                                                                                                                                                                                                                                                                                                                                                                                                                                                                                                             |                |
| 09  | 373095           | 20202032507068                   | SHERU SHAKIL SHEIKH                                                                                                                            | 19                                                                                                                                                                                                                                                                                                                                                                                                                                                                                                                                                                                                                                                                                                                                                                                                                                                                                                                                                                                                                                                                                                                                                                                                                                                                                                                                                                                                                                                                                                                                                                                                                                                                                                                                                                                                                                                                                                                                                                                                                                                                                                                             |                |
| 10  | 373096           | 20202032507070                   | SHUBHAM MUKUNDA KHARPURIYA                                                                                                                     | 19                                                                                                                                                                                                                                                                                                                                                                                                                                                                                                                                                                                                                                                                                                                                                                                                                                                                                                                                                                                                                                                                                                                                                                                                                                                                                                                                                                                                                                                                                                                                                                                                                                                                                                                                                                                                                                                                                                                                                                                                                                                                                                                             | _              |
| 11  | 373095           | 20202032507073                   | SURAJ HARICHANDRA RAJPUT                                                                                                                       | 19                                                                                                                                                                                                                                                                                                                                                                                                                                                                                                                                                                                                                                                                                                                                                                                                                                                                                                                                                                                                                                                                                                                                                                                                                                                                                                                                                                                                                                                                                                                                                                                                                                                                                                                                                                                                                                                                                                                                                                                                                                                                                                                             |                |
| 13  | 373101           | 20202032507074<br>20202032507078 | SURAJ RAMANUJ DEVRIYA<br>TUSHAR NAMDEO DAHAT                                                                                                   | 19                                                                                                                                                                                                                                                                                                                                                                                                                                                                                                                                                                                                                                                                                                                                                                                                                                                                                                                                                                                                                                                                                                                                                                                                                                                                                                                                                                                                                                                                                                                                                                                                                                                                                                                                                                                                                                                                                                                                                                                                                                                                                                                             |                |
| 14  | 373103           | 20202032507082                   | VAIBHAV YUORAJ KAMATKAR                                                                                                                        | 19                                                                                                                                                                                                                                                                                                                                                                                                                                                                                                                                                                                                                                                                                                                                                                                                                                                                                                                                                                                                                                                                                                                                                                                                                                                                                                                                                                                                                                                                                                                                                                                                                                                                                                                                                                                                                                                                                                                                                                                                                                                                                                                             |                |
| 15  | 373104           | 20202032507084                   | VILAS ASHOKRAO UIKEY                                                                                                                           | 19                                                                                                                                                                                                                                                                                                                                                                                                                                                                                                                                                                                                                                                                                                                                                                                                                                                                                                                                                                                                                                                                                                                                                                                                                                                                                                                                                                                                                                                                                                                                                                                                                                                                                                                                                                                                                                                                                                                                                                                                                                                                                                                             |                |
|     | Realat           | ~                                |                                                                                                                                                |                                                                                                                                                                                                                                                                                                                                                                                                                                                                                                                                                                                                                                                                                                                                                                                                                                                                                                                                                                                                                                                                                                                                                                                                                                                                                                                                                                                                                                                                                                                                                                                                                                                                                                                                                                                                                                                                                                                                                                                                                                                                                                                                | 9              |
| ina | ture Of Ex       | aminar                           |                                                                                                                                                |                                                                                                                                                                                                                                                                                                                                                                                                                                                                                                                                                                                                                                                                                                                                                                                                                                                                                                                                                                                                                                                                                                                                                                                                                                                                                                                                                                                                                                                                                                                                                                                                                                                                                                                                                                                                                                                                                                                                                                                                                                                                                                                                | and the second |
|     | 8 Time: 11-12-   |                                  |                                                                                                                                                | - Charles - Char |                |
|     |                  | 2021 11:44 AM                    |                                                                                                                                                |                                                                                                                                                                                                                                                                                                                                                                                                                                                                                                                                                                                                                                                                                                                                                                                                                                                                                                                                                                                                                                                                                                                                                                                                                                                                                                                                                                                                                                                                                                                                                                                                                                                                                                                                                                                                                                                                                                                                                                                                                                                                                                                                |                |
|     |                  | 2023 11:44 AM                    |                                                                                                                                                |                                                                                                                                                                                                                                                                                                                                                                                                                                                                                                                                                                                                                                                                                                                                                                                                                                                                                                                                                                                                                                                                                                                                                                                                                                                                                                                                                                                                                                                                                                                                                                                                                                                                                                                                                                                                                                                                                                                                                                                                                                                                                                                                |                |
|     |                  | 2023 11:44 AM                    |                                                                                                                                                |                                                                                                                                                                                                                                                                                                                                                                                                                                                                                                                                                                                                                                                                                                                                                                                                                                                                                                                                                                                                                                                                                                                                                                                                                                                                                                                                                                                                                                                                                                                                                                                                                                                                                                                                                                                                                                                                                                                                                                                                                                                                                                                                |                |