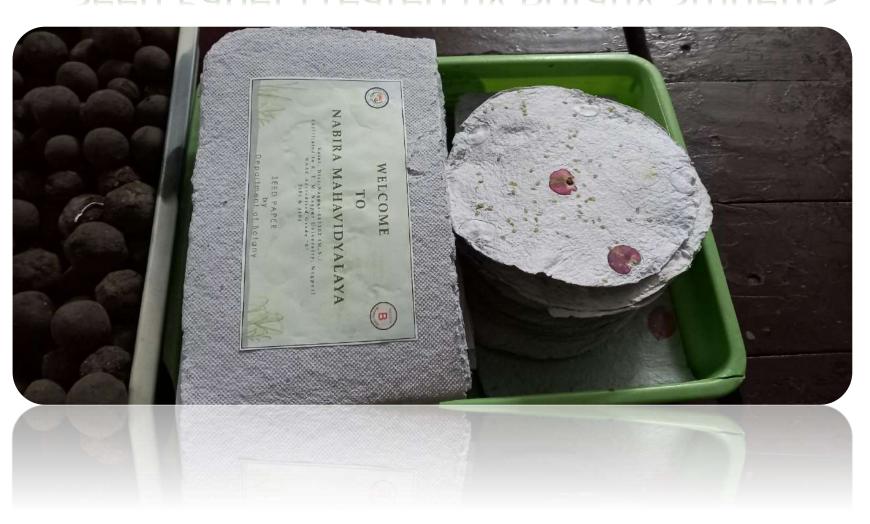

#### IQAC, Nabira Mahavidyalaya Katol.

- **4.** NCC Department is one of the most distinctive departments of our institute. 20 MAH Battalion wing undertakes all its activities very sincerely. Almost every year our students are shortlisted for very prestigious Republic Day parade. Last year one NCC Cadet was selected for Republic Day Pared at Rajpath Delhi on occasion of 26<sup>th</sup> January 2022 Republic Day Pared.
- **5.** Our students also appear for very prestigious "C-Cert" Examination. Clearing which cadets make their way easy to be selected in Indian Army.
- **6.** We have green lush campus and we always promote eco-friendly activities on our campus. By doing Green audit and Energy audit we make sure we are on the right tract.
- **7.** We are committed towards environmental awareness and conservation. Department of Botany have taken a step forward for conservation of endangered species. Department identified very rare species of Yellow Palash and started its *in-vitro* conservation in plant tissue culture lab.
- **8.** Department of Botany also trained 51 students in third batch of University Approved Certificate Course in Advance Plant Tissue Culture Techniques.
- 9. Last year various environment related activities organised last like,
  - o Celebration of World Environment Day
  - o Tree Plantation activity within campus and outside the campus
  - Swachcha Bharat Abhiyan
  - Paper Seed Activity
  - Seed Ball Activity
  - Nest Building Workshop
- **10.** CET Training Cell: Institute runs a very special and innovative cell wherein we provide training for MBA Entrance. When students are in final year of their graduation, we offer them this training. Those students planning for their MBA as PG course join this class every year. It is more than 10 years; we are doing this activity and students are taking the benefit of the course in the campus itself.