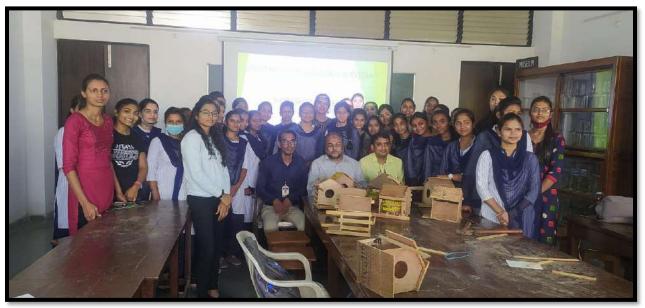

#### IQAC, Nabira Mahavidyalaya Katol.

- **4.** NCC Department is one of the most distinctive departments of our institute. 20 MAH Battalion wing undertakes all its activities very sincerely. Almost every year our students are shortlisted for very prestigious Republic Day parade. Last year one NCC Cadet was selected for Republic Day Pared at Rajpath Delhi on occasion of 26<sup>th</sup> January 2022 Republic Day Pared.
- **5.** Our students also appear for very prestigious "C-Cert" Examination. Clearing which cadets make their way easy to be selected in Indian Army.
- **6.** We have green lush campus and we always promote eco-friendly activities on our campus. By doing Green audit and Energy audit we make sure we are on the right tract.
- **7.** We are committed towards environmental awareness and conservation. Department of Botany have taken a step forward for conservation of endangered species. Department identified very rare species of Yellow Palash and started its *in-vitro* conservation in plant tissue culture lab.
- **8.** Department of Botany also trained 51 students in third batch of University Approved Certificate Course in Advance Plant Tissue Culture Techniques.
- 9. Last year various environment related activities organised last like,
  - o Celebration of World Environment Day
  - o Tree Plantation activity within campus and outside the campus
  - Swachcha Bharat Abhiyan
  - Paper Seed Activity
  - Seed Ball Activity
  - Nest Building Workshop
- **10.** CET Training Cell: Institute runs a very special and innovative cell wherein we provide training for MBA Entrance. When students are in final year of their graduation, we offer them this training. Those students planning for their MBA as PG course join this class every year. It is more than 10 years; we are doing this activity and students are taking the benefit of the course in the campus itself.