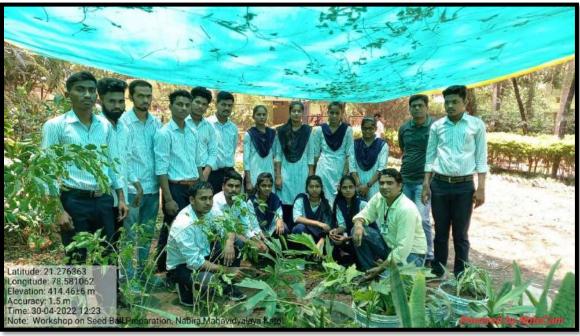

#### IQAC, Nabira Mahavidyalaya Katol.

- **4.** NCC Department is one of the most distinctive departments of our institute. 20 MAH Battalion wing undertakes all its activities very sincerely. Almost every year our students are shortlisted for very prestigious Republic Day parade. Last year one NCC Cadet was selected for Republic Day Pared at Rajpath Delhi on occasion of 26<sup>th</sup> January 2022 Republic Day Pared.
- **5.** Our students also appear for very prestigious "C-Cert" Examination. Clearing which cadets make their way easy to be selected in Indian Army.
- **6.** We have green lush campus and we always promote eco-friendly activities on our campus. By doing Green audit and Energy audit we make sure we are on the right tract.
- **7.** We are committed towards environmental awareness and conservation. Department of Botany have taken a step forward for conservation of endangered species. Department identified very rare species of Yellow Palash and started its *in-vitro* conservation in plant tissue culture lab.
- **8.** Department of Botany also trained 51 students in third batch of University Approved Certificate Course in Advance Plant Tissue Culture Techniques.
- 9. Last year various environment related activities organised last like,
  - o Celebration of World Environment Day
  - o Tree Plantation activity within campus and outside the campus
  - Swachcha Bharat Abhiyan
  - Paper Seed Activity
  - Seed Ball Activity
  - Nest Building Workshop
- **10.** CET Training Cell: Institute runs a very special and innovative cell wherein we provide training for MBA Entrance. When students are in final year of their graduation, we offer them this training. Those students planning for their MBA as PG course join this class every year. It is more than 10 years; we are doing this activity and students are taking the benefit of the course in the campus itself.