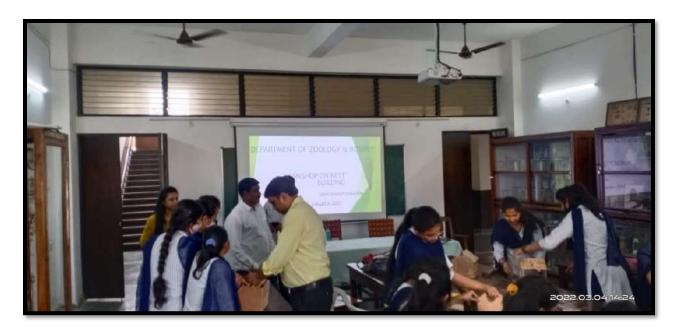

#### IQAC, Nabira Mahavidyalaya Katol.

- **4.** NCC Department is one of the most distinctive departments of our institute. 20 MAH Battalion wing undertakes all its activities very sincerely. Almost every year our students are shortlisted for very prestigious Republic Day parade. Last year one NCC Cadet was selected for Republic Day Pared at Rajpath Delhi on occasion of 26<sup>th</sup> January 2022 Republic Day Pared.
- **5.** Our students also appear for very prestigious "C-Cert" Examination. Clearing which cadets make their way easy to be selected in Indian Army.
- **6.** We have green lush campus and we always promote eco-friendly activities on our campus. By doing Green audit and Energy audit we make sure we are on the right tract.
- **7.** We are committed towards environmental awareness and conservation. Department of Botany have taken a step forward for conservation of endangered species. Department identified very rare species of Yellow Palash and started its *in-vitro* conservation in plant tissue culture lab.
- **8.** Department of Botany also trained 51 students in third batch of University Approved Certificate Course in Advance Plant Tissue Culture Techniques.
- 9. Last year various environment related activities organised last like,
  - o Celebration of World Environment Day
  - o Tree Plantation activity within campus and outside the campus
  - Swachcha Bharat Abhiyan
  - Paper Seed Activity
  - Seed Ball Activity
  - Nest Building Workshop
- **10.** CET Training Cell: Institute runs a very special and innovative cell wherein we provide training for MBA Entrance. When students are in final year of their graduation, we offer them this training. Those students planning for their MBA as PG course join this class every year. It is more than 10 years; we are doing this activity and students are taking the benefit of the course in the campus itself.