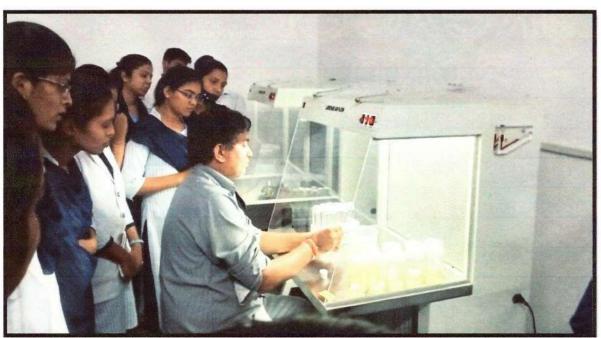

College dedication towards the development of healthy society can be seen by establishment of Yoga Centre for all and fully functional gym and playground facility. Institute is also committed towards environment awareness and its conservation. Institute has fully functional state of an art Plant Tissue Culture Lab, under the Department of Botany, which is dedicated towards conservation of endangered species and training of students in advance biological techniques.