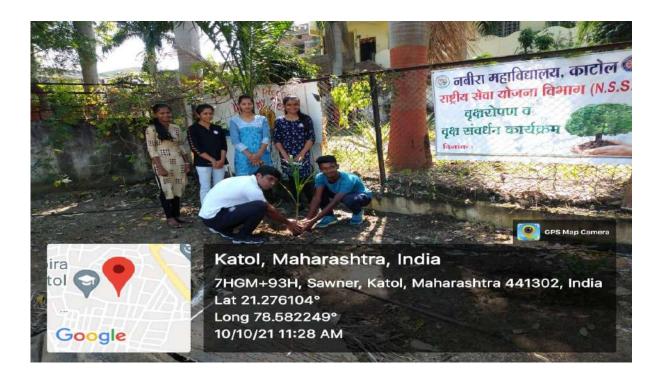

#### IQAC, Nabira Mahavidyalaya Katol.

- **4.** NCC Department is one of the most distinctive departments of our institute. 20 MAH Battalion wing undertakes all its activities very sincerely. Almost every year our students are shortlisted for very prestigious Republic Day parade. Last year one NCC Cadet was selected for Republic Day Pared at Rajpath Delhi on occasion of 26<sup>th</sup> January 2022 Republic Day Pared.
- **5.** Our students also appear for very prestigious "C-Cert" Examination. Clearing which cadets make their way easy to be selected in Indian Army.
- **6.** We have green lush campus and we always promote eco-friendly activities on our campus. By doing Green audit and Energy audit we make sure we are on the right tract.
- **7.** We are committed towards environmental awareness and conservation. Department of Botany have taken a step forward for conservation of endangered species. Department identified very rare species of Yellow Palash and started its *in-vitro* conservation in plant tissue culture lab.
- **8.** Department of Botany also trained 51 students in third batch of University Approved Certificate Course in Advance Plant Tissue Culture Techniques.
- 9. Last year various environment related activities organised last like,
  - o Celebration of World Environment Day
  - o Tree Plantation activity within campus and outside the campus
  - Swachcha Bharat Abhiyan
  - Paper Seed Activity
  - Seed Ball Activity
  - Nest Building Workshop
- **10.** CET Training Cell: Institute runs a very special and innovative cell wherein we provide training for MBA Entrance. When students are in final year of their graduation, we offer them this training. Those students planning for their MBA as PG course join this class every year. It is more than 10 years; we are doing this activity and students are taking the benefit of the course in the campus itself.