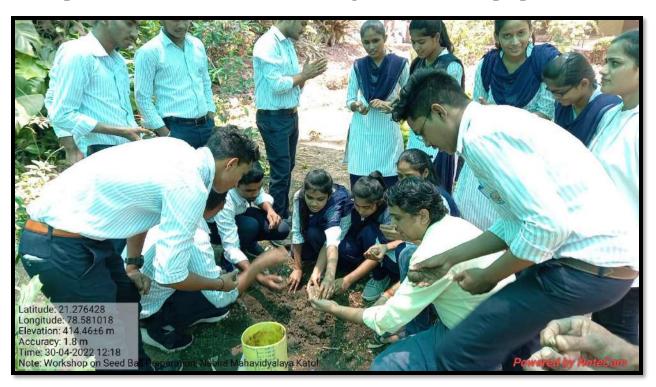

#### IQAC, Nabira Mahavidyalaya Katol.

- **4.** NCC Department is one of the most distinctive departments of our institute. 20 MAH Battalion wing undertakes all its activities very sincerely. Almost every year our students are shortlisted for very prestigious Republic Day parade. Last year one NCC Cadet was selected for Republic Day Pared at Rajpath Delhi on occasion of 26<sup>th</sup> January 2022 Republic Day Pared.
- **5.** Our students also appear for very prestigious "C-Cert" Examination. Clearing which cadets make their way easy to be selected in Indian Army.
- **6.** We have green lush campus and we always promote eco-friendly activities on our campus. By doing Green audit and Energy audit we make sure we are on the right tract.
- **7.** We are committed towards environmental awareness and conservation. Department of Botany have taken a step forward for conservation of endangered species. Department identified very rare species of Yellow Palash and started its *in-vitro* conservation in plant tissue culture lab.
- **8.** Department of Botany also trained 51 students in third batch of University Approved Certificate Course in Advance Plant Tissue Culture Techniques.
- 9. Last year various environment related activities organised last like,
  - o Celebration of World Environment Day
  - o Tree Plantation activity within campus and outside the campus
  - Swachcha Bharat Abhiyan
  - Paper Seed Activity
  - Seed Ball Activity
  - Nest Building Workshop
- **10.** CET Training Cell: Institute runs a very special and innovative cell wherein we provide training for MBA Entrance. When students are in final year of their graduation, we offer them this training. Those students planning for their MBA as PG course join this class every year. It is more than 10 years; we are doing this activity and students are taking the benefit of the course in the campus itself.