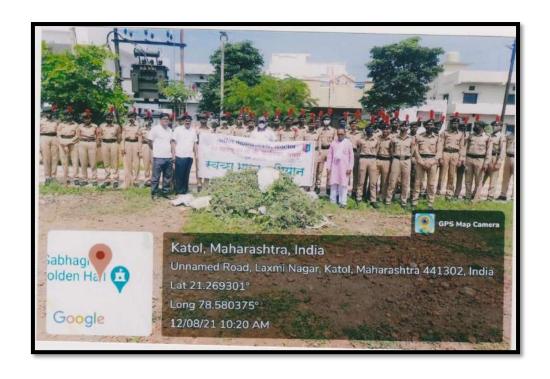

#### IQAC, Nabira Mahavidyalaya Katol.

- **4.** NCC Department is one of the most distinctive departments of our institute. 20 MAH Battalion wing undertakes all its activities very sincerely. Almost every year our students are shortlisted for very prestigious Republic Day parade. Last year one NCC Cadet was selected for Republic Day Pared at Rajpath Delhi on occasion of 26<sup>th</sup> January 2022 Republic Day Pared.
- **5.** Our students also appear for very prestigious "C-Cert" Examination. Clearing which cadets make their way easy to be selected in Indian Army.
- **6.** We have green lush campus and we always promote eco-friendly activities on our campus. By doing Green audit and Energy audit we make sure we are on the right tract.
- **7.** We are committed towards environmental awareness and conservation. Department of Botany have taken a step forward for conservation of endangered species. Department identified very rare species of Yellow Palash and started its *in-vitro* conservation in plant tissue culture lab.
- **8.** Department of Botany also trained 51 students in third batch of University Approved Certificate Course in Advance Plant Tissue Culture Techniques.
- 9. Last year various environment related activities organised last like,
  - o Celebration of World Environment Day
  - o Tree Plantation activity within campus and outside the campus
  - Swachcha Bharat Abhiyan
  - Paper Seed Activity
  - Seed Ball Activity
  - Nest Building Workshop
- **10.** CET Training Cell: Institute runs a very special and innovative cell wherein we provide training for MBA Entrance. When students are in final year of their graduation, we offer them this training. Those students planning for their MBA as PG course join this class every year. It is more than 10 years; we are doing this activity and students are taking the benefit of the course in the campus itself.