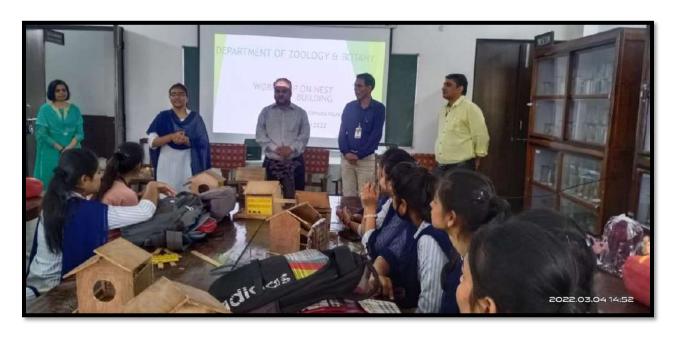

#### IQAC, Nabira Mahavidyalaya Katol.

- **4.** NCC Department is one of the most distinctive departments of our institute. 20 MAH Battalion wing undertakes all its activities very sincerely. Almost every year our students are shortlisted for very prestigious Republic Day parade. Last year one NCC Cadet was selected for Republic Day Pared at Rajpath Delhi on occasion of 26<sup>th</sup> January 2022 Republic Day Pared.
- **5.** Our students also appear for very prestigious "C-Cert" Examination. Clearing which cadets make their way easy to be selected in Indian Army.
- **6.** We have green lush campus and we always promote eco-friendly activities on our campus. By doing Green audit and Energy audit we make sure we are on the right tract.
- **7.** We are committed towards environmental awareness and conservation. Department of Botany have taken a step forward for conservation of endangered species. Department identified very rare species of Yellow Palash and started its *in-vitro* conservation in plant tissue culture lab.
- **8.** Department of Botany also trained 51 students in third batch of University Approved Certificate Course in Advance Plant Tissue Culture Techniques.
- 9. Last year various environment related activities organised last like,
  - o Celebration of World Environment Day
  - o Tree Plantation activity within campus and outside the campus
  - Swachcha Bharat Abhiyan
  - Paper Seed Activity
  - Seed Ball Activity
  - Nest Building Workshop
- **10.** CET Training Cell: Institute runs a very special and innovative cell wherein we provide training for MBA Entrance. When students are in final year of their graduation, we offer them this training. Those students planning for their MBA as PG course join this class every year. It is more than 10 years; we are doing this activity and students are taking the benefit of the course in the campus itself.