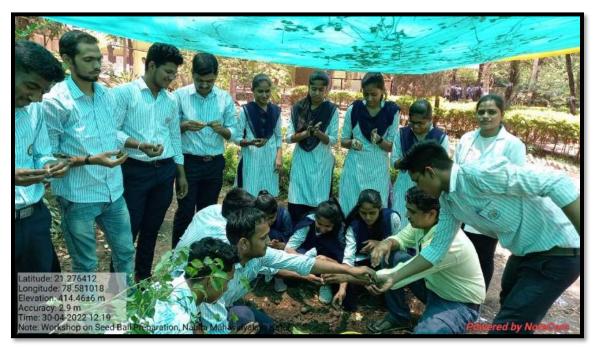

#### IQAC, Nabira Mahavidyalaya Katol.

- **4.** NCC Department is one of the most distinctive departments of our institute. 20 MAH Battalion wing undertakes all its activities very sincerely. Almost every year our students are shortlisted for very prestigious Republic Day parade. Last year one NCC Cadet was selected for Republic Day Pared at Rajpath Delhi on occasion of 26<sup>th</sup> January 2022 Republic Day Pared.
- **5.** Our students also appear for very prestigious "C-Cert" Examination. Clearing which cadets make their way easy to be selected in Indian Army.
- **6.** We have green lush campus and we always promote eco-friendly activities on our campus. By doing Green audit and Energy audit we make sure we are on the right tract.
- **7.** We are committed towards environmental awareness and conservation. Department of Botany have taken a step forward for conservation of endangered species. Department identified very rare species of Yellow Palash and started its *in-vitro* conservation in plant tissue culture lab.
- **8.** Department of Botany also trained 51 students in third batch of University Approved Certificate Course in Advance Plant Tissue Culture Techniques.
- 9. Last year various environment related activities organised last like,
  - o Celebration of World Environment Day
  - o Tree Plantation activity within campus and outside the campus
  - Swachcha Bharat Abhiyan
  - Paper Seed Activity
  - Seed Ball Activity
  - Nest Building Workshop
- **10.** CET Training Cell: Institute runs a very special and innovative cell wherein we provide training for MBA Entrance. When students are in final year of their graduation, we offer them this training. Those students planning for their MBA as PG course join this class every year. It is more than 10 years; we are doing this activity and students are taking the benefit of the course in the campus itself.