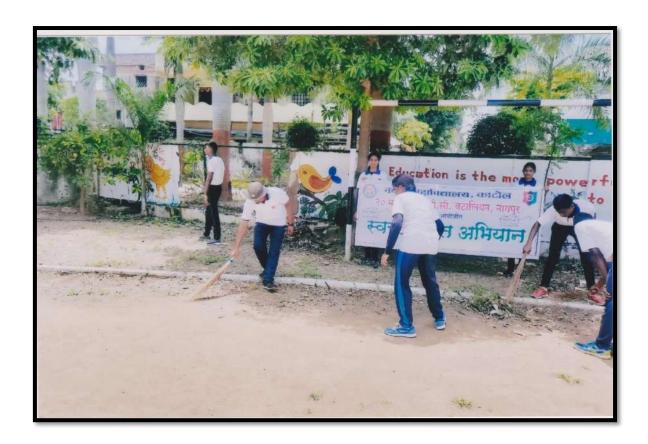

#### IQAC, Nabira Mahavidyalaya Katol.

- **4.** NCC Department is one of the most distinctive departments of our institute. 20 MAH Battalion wing undertakes all its activities very sincerely. Almost every year our students are shortlisted for very prestigious Republic Day parade. Last year one NCC Cadet was selected for Republic Day Pared at Rajpath Delhi on occasion of 26<sup>th</sup> January 2022 Republic Day Pared.
- **5.** Our students also appear for very prestigious "C-Cert" Examination. Clearing which cadets make their way easy to be selected in Indian Army.
- **6.** We have green lush campus and we always promote eco-friendly activities on our campus. By doing Green audit and Energy audit we make sure we are on the right tract.
- **7.** We are committed towards environmental awareness and conservation. Department of Botany have taken a step forward for conservation of endangered species. Department identified very rare species of Yellow Palash and started its *in-vitro* conservation in plant tissue culture lab.
- **8.** Department of Botany also trained 51 students in third batch of University Approved Certificate Course in Advance Plant Tissue Culture Techniques.
- 9. Last year various environment related activities organised last like,
  - o Celebration of World Environment Day
  - o Tree Plantation activity within campus and outside the campus
  - Swachcha Bharat Abhiyan
  - Paper Seed Activity
  - Seed Ball Activity
  - Nest Building Workshop
- **10.** CET Training Cell: Institute runs a very special and innovative cell wherein we provide training for MBA Entrance. When students are in final year of their graduation, we offer them this training. Those students planning for their MBA as PG course join this class every year. It is more than 10 years; we are doing this activity and students are taking the benefit of the course in the campus itself.