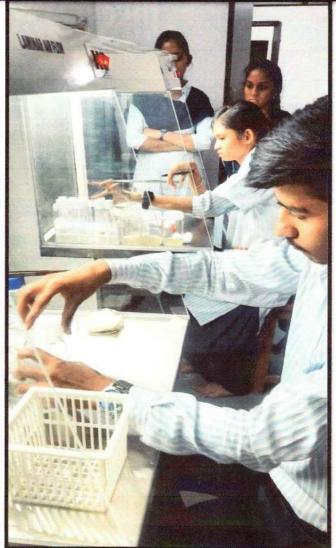

College dedication towards the development of healthy society can be seen by establishment of Yoga Centre for all and fully functional gym and playground facility. Institute is also committed towards environment awareness and its conservation. Institute has fully functional state of an art Plant Tissue Culture Lab, under the Department of Botany, which is dedicated towards conservation of endangered species and training of students in advance biological techniques.