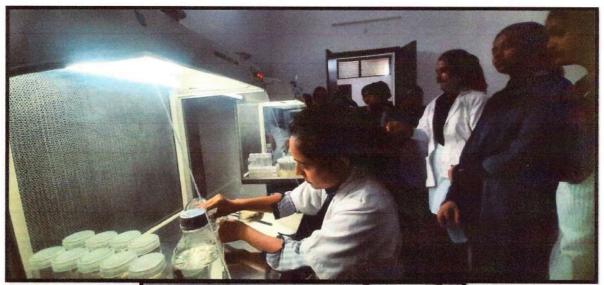

College dedication towards the development of healthy society can be seen by establishment of Yoga Centre for all and fully functional gym and playground facility. Institute is also committed towards environment awareness and its conservation. Institute has fully functional state of an art Plant Tissue Culture Lab, under the Department of Botany, which is dedicated towards conservation of endangered species and training of students in advance biological techniques.

#### IQAC, Nabira Mahavidyalaya Katol.

- **4.** NCC Department is one of the most distinctive departments of our institute. 20 MAH Battalion wing undertakes all its activities very sincerely. Almost every year our students are shortlisted for very prestigious Republic Day parade. Last year one NCC Cadet was selected for Republic Day Pared at Rajpath Delhi on occasion of 26<sup>th</sup> January 2022 Republic Day Pared.
- **5.** Our students also appear for very prestigious "C-Cert" Examination. Clearing which cadets make their way easy to be selected in Indian Army.
- **6.** We have green lush campus and we always promote eco-friendly activities on our campus. By doing Green audit and Energy audit we make sure we are on the right tract.
- **7.** We are committed towards environmental awareness and conservation. Department of Botany have taken a step forward for conservation of endangered species. Department identified very rare species of Yellow Palash and started its *in-vitro* conservation in plant tissue culture lab.
- **8.** Department of Botany also trained 51 students in third batch of University Approved Certificate Course in Advance Plant Tissue Culture Techniques.
- 9. Last year various environment related activities organised last like,
  - o Celebration of World Environment Day
  - o Tree Plantation activity within campus and outside the campus
  - Swachcha Bharat Abhiyan
  - Paper Seed Activity
  - Seed Ball Activity
  - Nest Building Workshop
- **10.** CET Training Cell: Institute runs a very special and innovative cell wherein we provide training for MBA Entrance. When students are in final year of their graduation, we offer them this training. Those students planning for their MBA as PG course join this class every year. It is more than 10 years; we are doing this activity and students are taking the benefit of the course in the campus itself.