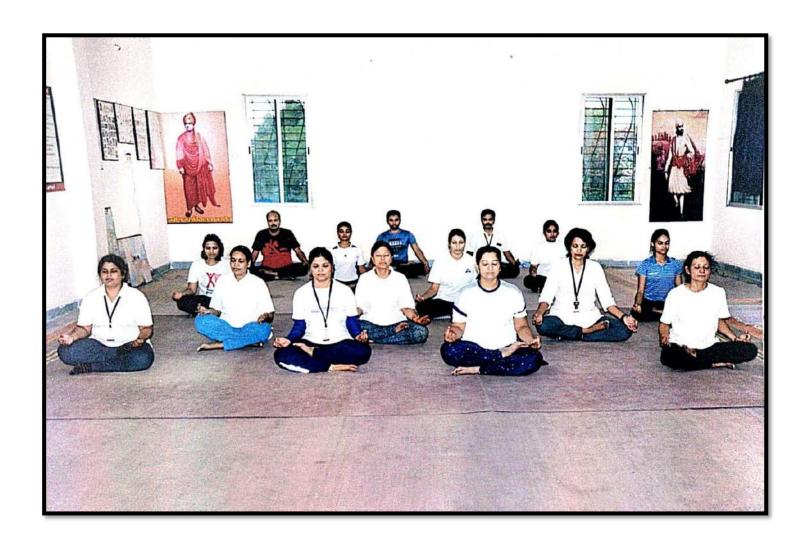

College dedication towards the development of healthy society can be seen by establishment of Yoga Centre for all and fully functional gym and playground facility. Institute is also committed towards environment awareness and its conservation. Institute has fully functional state of an art Plant Tissue Culture Lab, under the Department of Botany, which is dedicated towards conservation of endangered species and training of students in advance biological techniques.