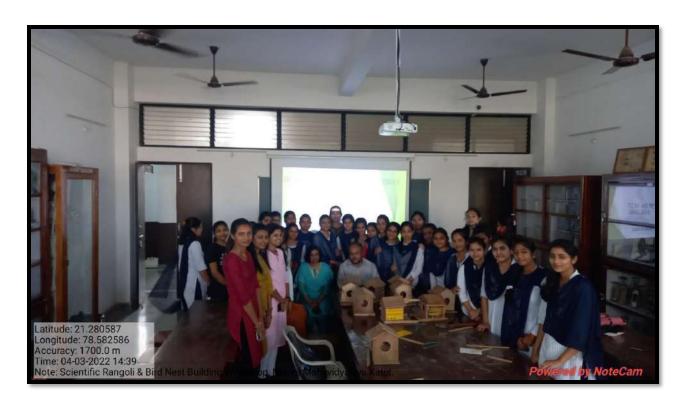

#### IQAC, Nabira Mahavidyalaya Katol.

- **4.** NCC Department is one of the most distinctive departments of our institute. 20 MAH Battalion wing undertakes all its activities very sincerely. Almost every year our students are shortlisted for very prestigious Republic Day parade. Last year one NCC Cadet was selected for Republic Day Pared at Rajpath Delhi on occasion of 26<sup>th</sup> January 2022 Republic Day Pared.
- **5.** Our students also appear for very prestigious "C-Cert" Examination. Clearing which cadets make their way easy to be selected in Indian Army.
- **6.** We have green lush campus and we always promote eco-friendly activities on our campus. By doing Green audit and Energy audit we make sure we are on the right tract.
- **7.** We are committed towards environmental awareness and conservation. Department of Botany have taken a step forward for conservation of endangered species. Department identified very rare species of Yellow Palash and started its *in-vitro* conservation in plant tissue culture lab.
- **8.** Department of Botany also trained 51 students in third batch of University Approved Certificate Course in Advance Plant Tissue Culture Techniques.
- 9. Last year various environment related activities organised last like,
  - o Celebration of World Environment Day
  - o Tree Plantation activity within campus and outside the campus
  - Swachcha Bharat Abhiyan
  - Paper Seed Activity
  - Seed Ball Activity
  - Nest Building Workshop
- **10.** CET Training Cell: Institute runs a very special and innovative cell wherein we provide training for MBA Entrance. When students are in final year of their graduation, we offer them this training. Those students planning for their MBA as PG course join this class every year. It is more than 10 years; we are doing this activity and students are taking the benefit of the course in the campus itself.