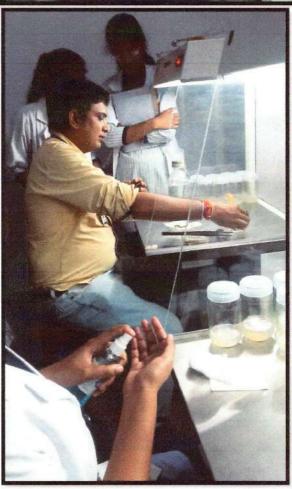

College dedication towards the development of healthy society can be seen by establishment of Yoga Centre for all and fully functional gym and playground facility. Institute is also committed towards environment awareness and its conservation. Institute has fully functional state of an art Plant Tissue Culture Lab, under the Department of Botany, which is dedicated towards conservation of endangered species and training of students in advance biological techniques.