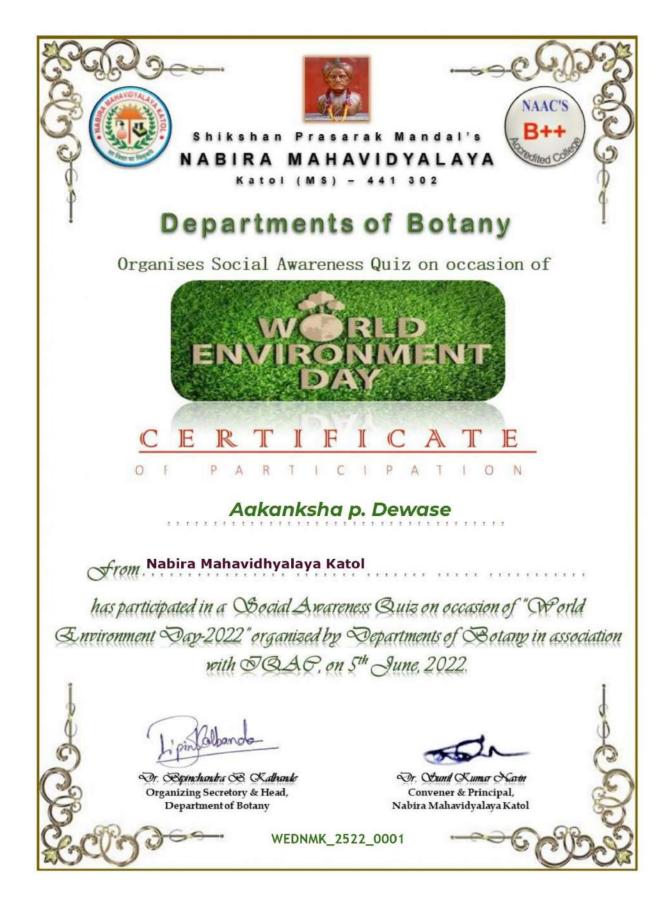

#### IQAC, Nabira Mahavidyalaya Katol.

- **4.** NCC Department is one of the most distinctive departments of our institute. 20 MAH Battalion wing undertakes all its activities very sincerely. Almost every year our students are shortlisted for very prestigious Republic Day parade. Last year one NCC Cadet was selected for Republic Day Pared at Rajpath Delhi on occasion of 26<sup>th</sup> January 2022 Republic Day Pared.
- **5.** Our students also appear for very prestigious "C-Cert" Examination. Clearing which cadets make their way easy to be selected in Indian Army.
- **6.** We have green lush campus and we always promote eco-friendly activities on our campus. By doing Green audit and Energy audit we make sure we are on the right tract.
- **7.** We are committed towards environmental awareness and conservation. Department of Botany have taken a step forward for conservation of endangered species. Department identified very rare species of Yellow Palash and started its *in-vitro* conservation in plant tissue culture lab.
- **8.** Department of Botany also trained 51 students in third batch of University Approved Certificate Course in Advance Plant Tissue Culture Techniques.
- 9. Last year various environment related activities organised last like,
  - o Celebration of World Environment Day
  - o Tree Plantation activity within campus and outside the campus
  - Swachcha Bharat Abhiyan
  - Paper Seed Activity
  - Seed Ball Activity
  - Nest Building Workshop
- **10.** CET Training Cell: Institute runs a very special and innovative cell wherein we provide training for MBA Entrance. When students are in final year of their graduation, we offer them this training. Those students planning for their MBA as PG course join this class every year. It is more than 10 years; we are doing this activity and students are taking the benefit of the course in the campus itself.