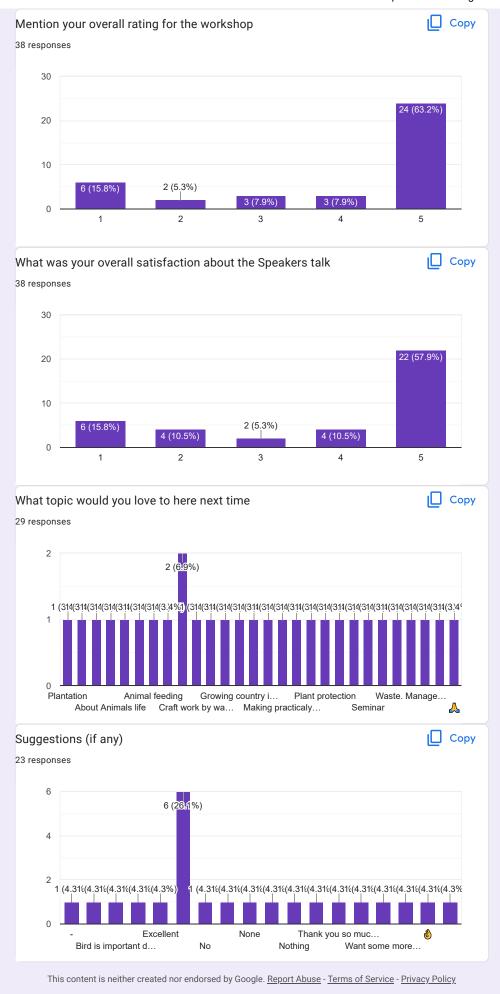

#### IQAC, Nabira Mahavidyalaya Katol.

- **4.** NCC Department is one of the most distinctive departments of our institute. 20 MAH Battalion wing undertakes all its activities very sincerely. Almost every year our students are shortlisted for very prestigious Republic Day parade. Last year one NCC Cadet was selected for Republic Day Pared at Rajpath Delhi on occasion of 26<sup>th</sup> January 2022 Republic Day Pared.
- **5.** Our students also appear for very prestigious "C-Cert" Examination. Clearing which cadets make their way easy to be selected in Indian Army.
- **6.** We have green lush campus and we always promote eco-friendly activities on our campus. By doing Green audit and Energy audit we make sure we are on the right tract.
- **7.** We are committed towards environmental awareness and conservation. Department of Botany have taken a step forward for conservation of endangered species. Department identified very rare species of Yellow Palash and started its *in-vitro* conservation in plant tissue culture lab.
- **8.** Department of Botany also trained 51 students in third batch of University Approved Certificate Course in Advance Plant Tissue Culture Techniques.
- 9. Last year various environment related activities organised last like,
  - o Celebration of World Environment Day
  - o Tree Plantation activity within campus and outside the campus
  - Swachcha Bharat Abhiyan
  - Paper Seed Activity
  - Seed Ball Activity
  - Nest Building Workshop
- **10.** CET Training Cell: Institute runs a very special and innovative cell wherein we provide training for MBA Entrance. When students are in final year of their graduation, we offer them this training. Those students planning for their MBA as PG course join this class every year. It is more than 10 years; we are doing this activity and students are taking the benefit of the course in the campus itself.