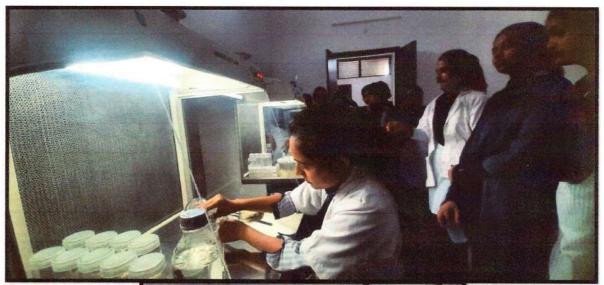

# In-vitro germination from leaf explant of Yellow Palash

Department of Botany, Nabira Mahavidyalaya, Katol.

Nabira Mahavidyalaya Katol

**Department of Botany** 

**Best Practices** 

**Title** 

"Certificate Course in Plant Tissue Culture Techniques"

**Objectives of the Practice:** 

Objective of this practice is train students in new age technique which will help them to get

industry job and to enhance their entrepreneur skills.

**The Context:** 

Department of Botany, from last three years have been conducting University affiliated

certificate course in plant tissue culture techniques. Students learn theoretical and most

important practical aspect about plant tissue culture techniques.

The Practice:

In each academic session Department of Botany organises three months certificate course in

PTC techniques. Students enrolled for the training were taught theory of plant tissue culture

technique and side by side detailed practical sessions were taken. On hand training was given

to the students so they gained perfection in the various lab techniques and learn about operation

of various instruments used.

**Evidence of Success:** 

Report of the events conducted are attached below.

**Problems Encountered and Resources Required:** 

Fees for the program was kept very low, only Rs. 500/- so that students from rural areas, which