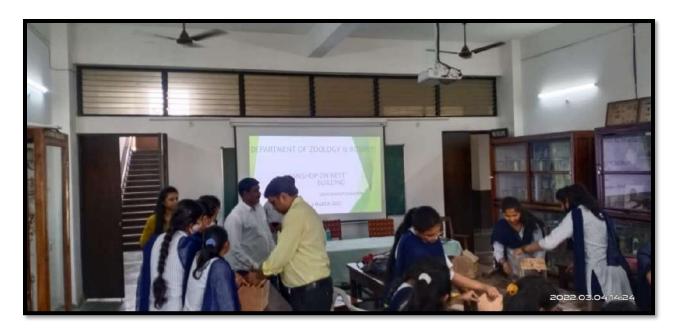

# Department of Botany & Department of Zoology In Association with IQAC

Session: 2021-22

# One Day Webinar on the occasion of "World Environment Day - 2022"

Title: One day webinar on occasion of "World Environment Day - 2022".

**Timing of the webinar:** Morning 10.00 am, on 5<sup>th</sup> of June, 2022.

**Participant:** Webinar was organised for B.Sc. CBZ Final year students.

On the occasion of World Environment Day - 2022, to create an awareness among the students regarding environment and to enlighten students about medicinal farming, Department of Botany & Department of Zoology with IQAC of our college had organized a webinar on the topic of "Medicinal Farming & Its Future Prospects". For the webinar we have invited Shri Ambarish Ghatate, Founder Ayurvan Aura Park, Nagpur as a resource person. Mr. Ambarish have delivered a quality lecture on the medicinal farming which can be boon for farmers who want to try crops other than conventional farming.

**Beneficiaries:** More than 49 students of B.Sc. final year were benefited from the webinar.