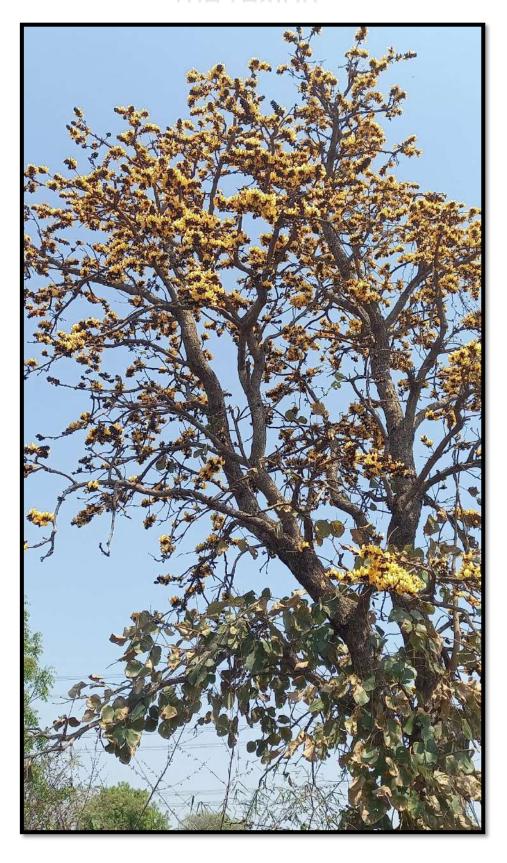

**The Context:** 

Department of Botany is equipped with state of an art Plant Tissue Culture Lab funded by honourable management of the college. We are using this facility to save the endangered plant

species in Vidarbha region. We have adopted "Yellow Palah" Butea monosperma.

The Practice:

Department of Botany have decided to work on this plant for its conservation because this plant has now become endangered and comes into red list of endangered plants. We have identified

its location in and we are taking care of that plant. Educating locals about the plant and its

# Endangered Yellow Palash Plant in the region.