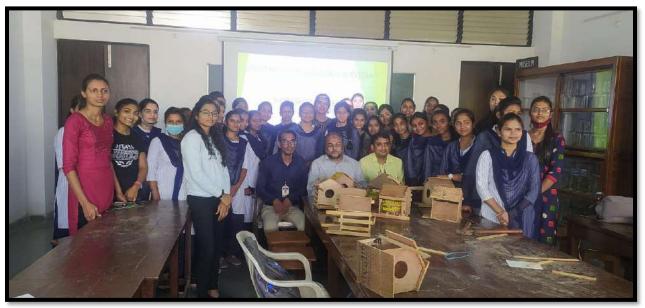

**Practice:** The College strongly promotes eco-friendly work culture and lifestyle, and encourages environmental conservation to fullest extent possible. The college practices energy conservation, solar energy, water management, vermicomposting and various other eco-friendly measures. The College is a polythene free campus. Every bit of paper is used to the maximum before it is recycled as a 'Paper Seed' or discarded. They also do seeds ball preparation program. Department of Botany runs these programs as their department's best practice. The students of the college are made aware of the practices at the very beginning of the session. In the session 2021-220 various programmes were organised online/offline to reinforce and strengthen the environmental consciousness among the students. Some of the programmes organised during the session include World Environment Day celebration, Majhi Vasundhara Abhiyan, Nest building workshop, Swachcha Bharat Abhiyan, etc.

| Sr.<br>No. | Title of the program                                                        | Program Type                                   | Department conducting the program |
|------------|-----------------------------------------------------------------------------|------------------------------------------------|-----------------------------------|
| 1          | Seed Ball Preparation                                                       | Department Best Practice                       | Botany                            |
| 2          | Seed Paper Preparation                                                      | Department Best Practice                       | Botany                            |
| 3          | Conservation & re-introduction of endangered plants species in to ecosystem | Department Best Practice                       | Botany                            |
| 4          | Certificate Course in Plant<br>Tissue Culture Techniques                    | Department Best Practice                       | Botany                            |
| 5          | World Environment Day – 2022<br>Quiz                                        | Social Awareness Online<br>MCQ Quiz            | Botany                            |
| 6          | World Environment Day – 2022<br>Webinar                                     | Webinar                                        | Botany                            |
| 7          | Nest Building Workshop                                                      | Workshop                                       | Botany & Zoology                  |
| 8          | Cleanliness Campaign<br>(Inside the Campus)                                 | Program Under Swachh<br>Bharat Abhiyan Mission | NCC & NSS                         |
| 9          | Mazi Vasundhara                                                             | Tree Plantation Campaign                       | NSS                               |
| 10         | Best from e-waste                                                           | Department Best Practice                       | Computer Science                  |