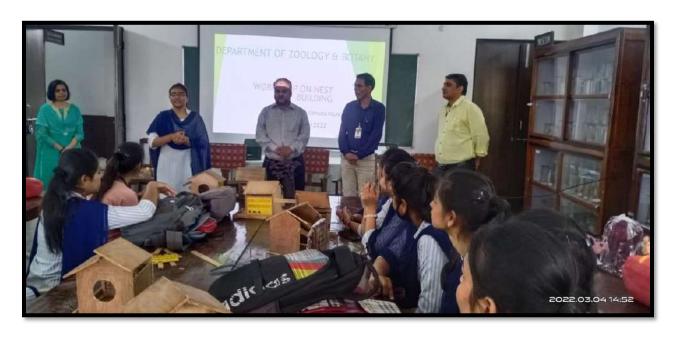

**Practice:** The College strongly promotes eco-friendly work culture and lifestyle, and encourages environmental conservation to fullest extent possible. The college practices energy conservation, solar energy, water management, vermicomposting and various other eco-friendly measures. The College is a polythene free campus. Every bit of paper is used to the maximum before it is recycled as a 'Paper Seed' or discarded. They also do seeds ball preparation program. Department of Botany runs these programs as their department's best practice. The students of the college are made aware of the practices at the very beginning of the session. In the session 2021-220 various programmes were organised online/offline to reinforce and strengthen the environmental consciousness among the students. Some of the programmes organised during the session include World Environment Day celebration, Majhi Vasundhara Abhiyan, Nest building workshop, Swachcha Bharat Abhiyan, etc.

| Sr.<br>No. | Title of the program                                                        | Program Type                                   | Department conducting the program |
|------------|-----------------------------------------------------------------------------|------------------------------------------------|-----------------------------------|
| 1          | Seed Ball Preparation                                                       | Department Best Practice                       | Botany                            |
| 2          | Seed Paper Preparation                                                      | Department Best Practice                       | Botany                            |
| 3          | Conservation & re-introduction of endangered plants species in to ecosystem | Department Best Practice                       | Botany                            |
| 4          | Certificate Course in Plant<br>Tissue Culture Techniques                    | Department Best Practice                       | Botany                            |
| 5          | World Environment Day – 2022<br>Quiz                                        | Social Awareness Online<br>MCQ Quiz            | Botany                            |
| 6          | World Environment Day – 2022<br>Webinar                                     | Webinar                                        | Botany                            |
| 7          | Nest Building Workshop                                                      | Workshop                                       | Botany & Zoology                  |
| 8          | Cleanliness Campaign<br>(Inside the Campus)                                 | Program Under Swachh<br>Bharat Abhiyan Mission | NCC & NSS                         |
| 9          | Mazi Vasundhara                                                             | Tree Plantation Campaign                       | NSS                               |
| 10         | Best from e-waste                                                           | Department Best Practice                       | Computer Science                  |