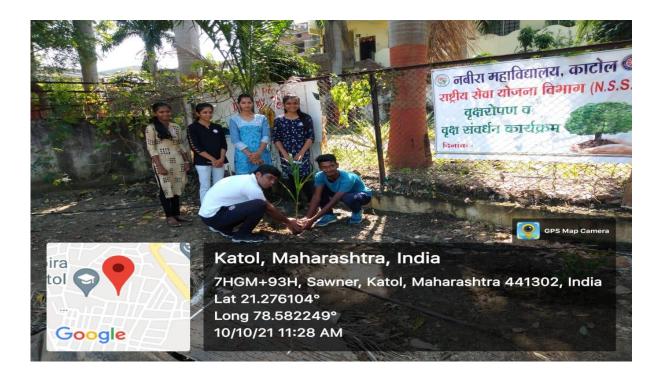

### Department of Botany, Nabira Mahavidyalaya, Katol.

Considering this Department of Botany have decided to take initiative and adopt this good practice of collecting seeds and making seed balls from this season. We have decided to involve National Service Scheme (NSS) department of our college in this activity. The meeting regarding this was held on October 1<sup>st</sup>, 2021 in Botany Department.

Following are the points decided as a road map for session 2021-22 for this activity.

- ➤ All the botany students and NSS cadets will be involved in this drive.
- Area surrounding the Katol Tahasil will be targeted for the first year of this activity.
- ➤ Target of making at least 1500 Seed balls of various verities of plants.
- ➤ Seed collection will be done by all involved students.
- > Seed ball preparation will be started in the month of March 2022.
- Dispersal of these seed balls will be done in the initiation of rainy season.