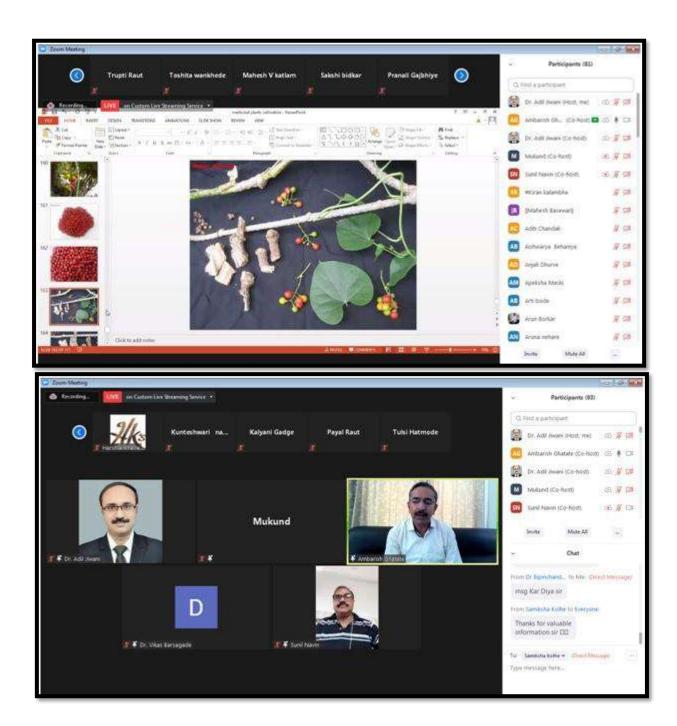

# One Day Webinar on the occasion of "World Environment Day - 2022"

Title: One day webinar on occasion of "World Environment Day - 2022".

**Timing of the webinar:** Morning 10.00 am, on 5<sup>th</sup> of June, 2022.

**Participant:** Webinar was organised for B.Sc. CBZ Final year students.

On the occasion of World Environment Day - 2022, to create an awareness among the students regarding environment and to enlighten students about medicinal farming, Department of Botany & Department of Zoology with IQAC of our college had organized a webinar on the topic of "Medicinal Farming & Its Future Prospects". For the webinar we have invited Shri Ambarish Ghatate, Founder Ayurvan Aura Park, Nagpur as a resource person. Mr. Ambarish have delivered a quality lecture on the medicinal farming which can be boon for farmers who want to try crops other than conventional farming.

**Beneficiaries:** More than 49 students of B.Sc. final year were benefited from the webinar.