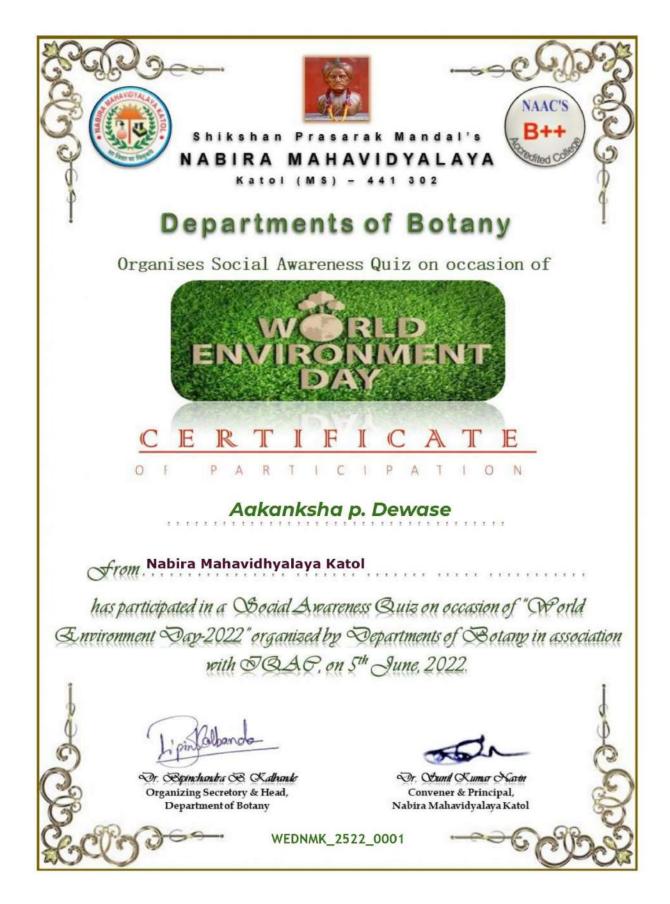

# NABIRA MAHAVIDYALAYA

Katol, Dist-Nagpur-441302 (M.S.)
(Affiliated to R. T. M. Nagpur University, Nagpur)
NAAC Accredited Grade 'B'

# Department of Botany

Organize A Quiz on the occasion of

# "World Environment Day - 2022"

Date and Time of the Quiz
SUNDAY, 5<sup>th</sup> June, 2022
From 8.00 am to Midnight 12.00

Click the following link to participate in the Quiz

https://forms.gle/VswCkjbwsYweJKPP9

CERTIFICATE OF PARTICIPATION WILL BE EMAILED TILL 25/06/2022

# Social Awareness Online MCQ Quiz on the occasion of "World Environment Day – 2022"

Title: "Social Awareness online MCQ Quiz" on occasion of "World Environment Day - 2022"

**Timing of the quiz:** Morning 8.00 am to Midnight 12.00, on 5<sup>th</sup> of June, 2022.

**Participant:** Quiz was open for all students from Nabira Mahavidyalaya, Katol, Students of other colleges and schools, and all people in society.

On the occasion of National Science Day - 2022 "Integrated Approach in S&T for Sustainable Future", to create an awareness among the students regarding science and to increase their curiosity about science, Department of Botany had organized an online quiz. The questions in the quiz were based on simple science facts and the quiz was is not designed to test the knowledge of students, but to increase their curiosity about science.

Total 268 students from various colleges and different universities have participated in this quiz. All the participants were awarded with online e-Certificate of participation.

Outcome of the program: The quiz helped to become more aware towards Mother Nature.

**Number of beneficiaries: 268** students belonging to different faculties got benefited from this activity.

# **List of Participants**

| Certificate ID   | Name                        | Email Address                 | Name of the College / School. |
|------------------|-----------------------------|-------------------------------|-------------------------------|
| WEDNMK_2522_0001 | Aakanksha p. Dewase         | akankshadewase@gmail.com      | Nabira Mahavidhyalaya Katol   |
| WEDNMK_2522_0002 | Abhay Satpute               | abhaysatputecr7@gmail.com     | Nabira Mahavidhyalaya Katol   |
| WEDNMK_2522_0003 | Abhishek Nandkishor Bhalavi | abhishekbhalavi507@gmail.com  | Nabira Mahavidhyalaya Katol   |
| WEDNMK_2522_0004 | ABHISHEK RAJU NAGPURKAR     | abhisheknagpurkar38@gmail.com | Nabira Mahavidhyalaya Katol   |
| WEDNMK_2522_0005 | Achal Govindrao Katlam      | achalkatlam@gmail.com         | Nabira Mahavidhyalaya Katol   |
| WEDNMK_2522_0006 | Achal sanjay watane         | achalwatane@gmail.com         | Nabira Mahavidhyalaya Katol   |
| WEDNMK_2522_0007 | Aditya Raju Babhulkar       | adibabhulkr@gmail.com         | Nabira Mahavidhyalaya Katol   |
| WEDNMK_2522_0008 | Ajay Shipai                 | ajayshipai5@gmail.com         | Rtmnu                         |
| WEDNMK_2522_0009 | Akanksha S Babulkar         | akankshababulkar25@gmail.com  | Nabira Mahavidhyalaya Katol   |
| WEDNMK_2522_0010 | Akanksha Santoshrao Thakre  | akankshat899@gmail.com        | Nabira Mahavidhyalaya Katol   |
| WEDNMK_2522_0011 | Akash rajendra rewatkar     | akashrewatkar2019@gmail.com   | Nabira Mahavidyalaya Katol    |
| WEDNMK_2522_0012 | AKSHAY KAWADKAR             | kawadkarakshay52@gmail.com    | Nabira Mahavidhyalaya Katol   |
| WEDNMK_2522_0013 | Akshay Sheshraoji Nehare    | nehareakshay495@gmail.com     | Nabira Mahavidyalaya Katol    |
| WEDNMK_2522_0014 | Aman vikas gaikwad          | agaikwad8180@gmail.com        | Nabira Mahavidhyalaya Katol   |
| WEDNMK_2522_0015 | Amardip lokhande            | lokhandeamardip@gmail.com     | Nabira Mahavidhyalaya Katol   |
| WEDNMK_2522_0016 | Anagha Arode                | anaghaarode02@gmail.com       | Orchid public school          |