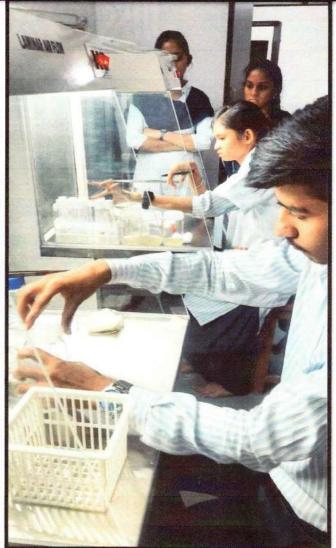

# Certificate Course in Plant Tissue Culture Techniques Session 2021-22

Students performing plant tissue culture practical.