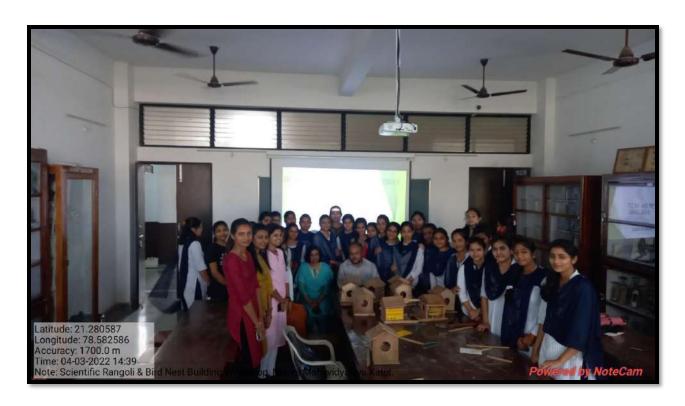

**Practice:** The College strongly promotes eco-friendly work culture and lifestyle, and encourages environmental conservation to fullest extent possible. The college practices energy conservation, solar energy, water management, vermicomposting and various other eco-friendly measures. The College is a polythene free campus. Every bit of paper is used to the maximum before it is recycled as a 'Paper Seed' or discarded. They also do seeds ball preparation program. Department of Botany runs these programs as their department's best practice. The students of the college are made aware of the practices at the very beginning of the session. In the session 2021-220 various programmes were organised online/offline to reinforce and strengthen the environmental consciousness among the students. Some of the programmes organised during the session include World Environment Day celebration, Majhi Vasundhara Abhiyan, Nest building workshop, Swachcha Bharat Abhiyan, etc.

| Sr.<br>No. | Title of the program                                                        | Program Type                                   | Department conducting the program |
|------------|-----------------------------------------------------------------------------|------------------------------------------------|-----------------------------------|
| 1          | Seed Ball Preparation                                                       | Department Best Practice                       | Botany                            |
| 2          | Seed Paper Preparation                                                      | Department Best Practice                       | Botany                            |
| 3          | Conservation & re-introduction of endangered plants species in to ecosystem | Department Best Practice                       | Botany                            |
| 4          | Certificate Course in Plant<br>Tissue Culture Techniques                    | Department Best Practice                       | Botany                            |
| 5          | World Environment Day – 2022<br>Quiz                                        | Social Awareness Online<br>MCQ Quiz            | Botany                            |
| 6          | World Environment Day – 2022<br>Webinar                                     | Webinar                                        | Botany                            |
| 7          | Nest Building Workshop                                                      | Workshop                                       | Botany & Zoology                  |
| 8          | Cleanliness Campaign<br>(Inside the Campus)                                 | Program Under Swachh<br>Bharat Abhiyan Mission | NCC & NSS                         |
| 9          | Mazi Vasundhara                                                             | Tree Plantation Campaign                       | NSS                               |
| 10         | Best from e-waste                                                           | Department Best Practice                       | Computer Science                  |