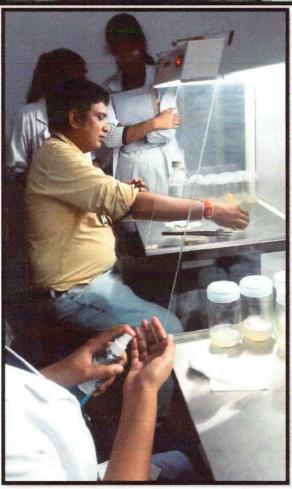

# "Seed Ball Preparation"

Department of Botany in association with NSS Department have organised a workshop on "Hands on training to prepare soil Seed Ball" for NSS & Botany students. The workshop is organised on 30<sup>th</sup> of April, 2022. Studentss will be explained about the concept of seed ball technology and its importance in current senario. Also, they will given handson training on seed ball preparations.

Seed Balls are very effective method for dispersal of seeds with improved seed germination percentage. This method has shown very good results to increase green cover. Importance and methods of Seed ball was well explained by Dr Bipinchandra Kalbande in his introductory remark. This session was followed by practical session where Dr Kalbande have demonstrated how to prepare seed balls from various seeds which have been collected by students of NSS and Botany department. NSS and Botany students have also prepared seed balls under the guidance of Dr Kalbande. Total

# Dr Bipinchandra Kalbande demonstrating students how to prepare Seed Ball.