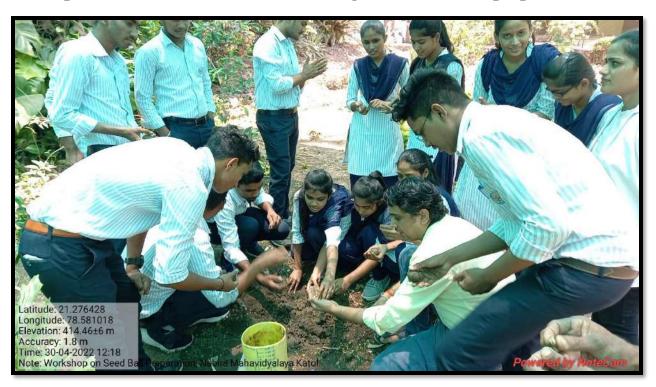

# "Seed Boll Preparation Activity – 2022"

Title: One day workshop on "Seed Boll Preparation".

**Timing of the workshop:** Morning 11.00 am to 2.00 pm, on 30<sup>th</sup> April, 2022.

**Participant:** Students from B. Sc. Botany and NSS Microbiology were the participants of this workshop.

Seed Balls are very effective method for dispersal of seeds with improved seed germination percentage. This method has shown very good results to increase green cover. Importance and methods of Seed ball was well explained by Dr Bipinchandra Kalbande in his introductory remark. This session was followed by practical session where Dr Kalbande have demonstrated how to prepare seed balls from various seeds which have been collected by students of NSS and Botany department. NSS and Botany students have also prepared seed balls under the guidance of Dr Kalbande. Total

**Outcome of the program:** Students learn the technique of Seed Ball preparation and decided to perfume this activity at home also, every year.

**Number of beneficiaries: 63 Students** from B. Sc. Botany and NSS unit were benefited from this workshop.