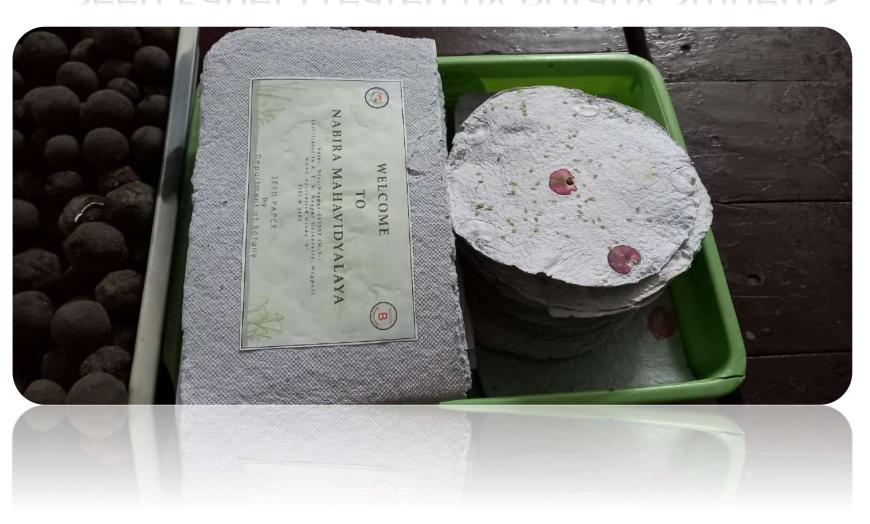

# "SEED PAPER INITIATI"

This is our small step towards conservation of Mother Nature. We will collect used office papers and transform them into Seed Papers. Please join hands in our small initiative and donate used and waste paper to Botany Department, Nabira Mahavidyalaya, Katol. We will issue "Certificate of Appreciation" to the donars.

Nabira Mahavidyalaya Katol

**Department of Botany** 

**Best Practices** 

Title

"Recycling of office waste paper by converting them into seed paper"

**Objectives of the Practice:** 

The main objective of this practice is to recycle & reuse office waste paper in an interesting and environmentally friendly way.

**The Context:** 

Various Departments and offices in the campus donate their waste office paper to the

department of Botany and students of Botany department then recycle that paper into seed

paper using various seeds of flowering and vegetable plants.

The Practice:

Department of Botany is dedicated to keep the campus clean and reduce the carbon footprint

of our college. We collect waste office paper from all the departments and administrative

offices of campus. Students then recycle that paper into seed paper. Waste paper pulp is first

created and that pulp is then moulded into various shapes and sizes with incorporation of

various small seeds of flowering and vegetable plants. These papers are then distributed to

donor departments where they use that according to their need. Most of these papers are

decorated to create gifts cards to the guests coming to the college.

**Evidence of Success:** 

Report of the events conducted are attached below.

**Problems Encountered and Resources Required:** 

Students enjoy this activity as they do some creative work. This activity is not expensive.

# Seed Paper created by Botany Students

Nabira Mahavidyalaya Katol Department of Botany

**Best Practices** 

**Title** 

"Conservation & re-introduction of endangered plants species in to ecosystem"

**Objectives of the Practice:** 