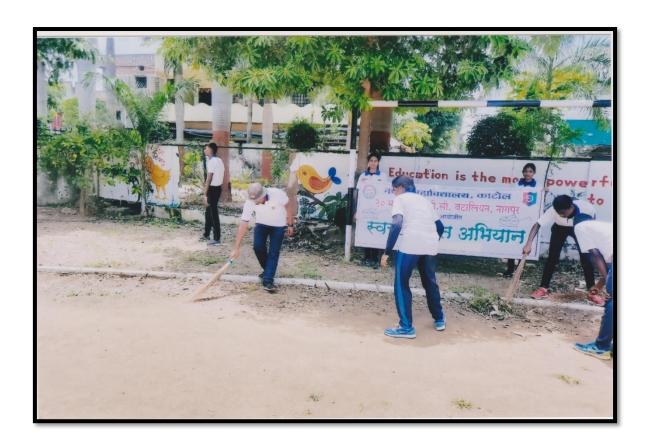

**Practice:** The College strongly promotes eco-friendly work culture and lifestyle, and encourages environmental conservation to fullest extent possible. The college practices energy conservation, solar energy, water management, vermicomposting and various other eco-friendly measures. The College is a polythene free campus. Every bit of paper is used to the maximum before it is recycled as a 'Paper Seed' or discarded. They also do seeds ball preparation program. Department of Botany runs these programs as their department's best practice. The students of the college are made aware of the practices at the very beginning of the session. In the session 2021-220 various programmes were organised online/offline to reinforce and strengthen the environmental consciousness among the students. Some of the programmes organised during the session include World Environment Day celebration, Majhi Vasundhara Abhiyan, Nest building workshop, Swachcha Bharat Abhiyan, etc.

### **Evidences of success:**

The Following programs/competitions conducted by the college to create environment awareness among the students evoked a good response. In some of the competitions students from different colleges have also participated.

| Sr.<br>No. | Title of the program                                                        | Program Type                                   | Department conducting the program |
|------------|-----------------------------------------------------------------------------|------------------------------------------------|-----------------------------------|
| 1          | Seed Ball Preparation                                                       | Department Best Practice                       | Botany                            |
| 2          | Seed Paper Preparation                                                      | Department Best Practice                       | Botany                            |
| 3          | Conservation & re-introduction of endangered plants species in to ecosystem | Department Best Practice                       | Botany                            |
| 4          | Certificate Course in Plant<br>Tissue Culture Techniques                    | Department Best Practice                       | Botany                            |
| 5          | World Environment Day – 2022<br>Quiz                                        | Social Awareness Online<br>MCQ Quiz            | Botany                            |
| 6          | World Environment Day – 2022<br>Webinar                                     | Webinar                                        | Botany                            |
| 7          | Nest Building Workshop                                                      | Workshop                                       | Botany & Zoology                  |
| 8          | Cleanliness Campaign<br>(Inside the Campus)                                 | Program Under Swachh<br>Bharat Abhiyan Mission | NCC & NSS                         |
| 9          | Mazi Vasundhara                                                             | Tree Plantation Campaign                       | NSS                               |
| 10         | Best from e-waste                                                           | Department Best Practice                       | Computer Science                  |