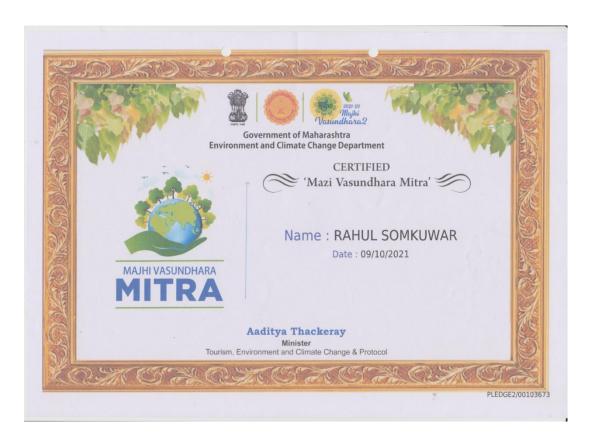

**Practice:** The College strongly promotes eco-friendly work culture and lifestyle, and encourages environmental conservation to fullest extent possible. The college practices energy conservation, solar energy, water management, vermicomposting and various other eco-friendly measures. The College is a polythene free campus. Every bit of paper is used to the maximum before it is recycled as a 'Paper Seed' or discarded. They also do seeds ball preparation program. Department of Botany runs these programs as their department's best practice. The students of the college are made aware of the practices at the very beginning of the session. In the session 2021-220 various programmes were organised online/offline to reinforce and strengthen the environmental consciousness among the students. Some of the programmes organised during the session include World Environment Day celebration, Majhi Vasundhara Abhiyan, Nest building workshop, Swachcha Bharat Abhiyan, etc.

| Sr.<br>No. | Title of the program                                                        | Program Type                                   | Department conducting the program |
|------------|-----------------------------------------------------------------------------|------------------------------------------------|-----------------------------------|
| 1          | Seed Ball Preparation                                                       | Department Best Practice                       | Botany                            |
| 2          | Seed Paper Preparation                                                      | Department Best Practice                       | Botany                            |
| 3          | Conservation & re-introduction of endangered plants species in to ecosystem | Department Best Practice                       | Botany                            |
| 4          | Certificate Course in Plant<br>Tissue Culture Techniques                    | Department Best Practice                       | Botany                            |
| 5          | World Environment Day – 2022<br>Quiz                                        | Social Awareness Online<br>MCQ Quiz            | Botany                            |
| 6          | World Environment Day – 2022<br>Webinar                                     | Webinar                                        | Botany                            |
| 7          | Nest Building Workshop                                                      | Workshop                                       | Botany & Zoology                  |
| 8          | Cleanliness Campaign<br>(Inside the Campus)                                 | Program Under Swachh<br>Bharat Abhiyan Mission | NCC & NSS                         |
| 9          | Mazi Vasundhara                                                             | Tree Plantation Campaign                       | NSS                               |
| 10         | Best from e-waste                                                           | Department Best Practice                       | Computer Science                  |