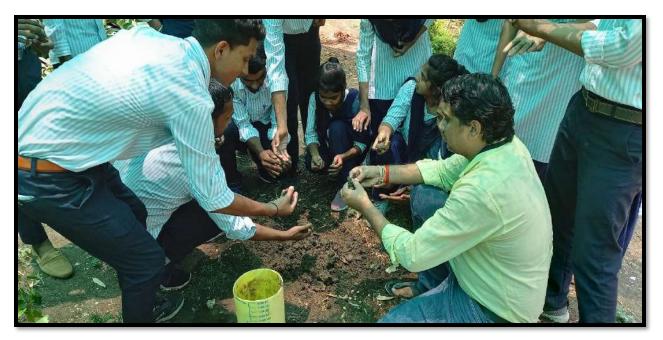

# "Seed Ball Preparation"

Department of Botany in association with NSS Department have organised a workshop on "Hands on training to prepare soil Seed Ball" for NSS & Botany students. The workshop is organised on 30<sup>th</sup> of April, 2022. Studentss will be explained about the concept of seed ball technology and its importance in current senario. Also, they will given handson training on seed ball preparations.

# "Seed Boll Preparation Activity – 2022"

Title: One day workshop on "Seed Boll Preparation".

**Timing of the workshop:** Morning 11.00 am to 2.00 pm, on 30<sup>th</sup> April, 2022.

**Participant:** Students from B. Sc. Botany and NSS Microbiology were the participants of this workshop.

Seed Balls are very effective method for dispersal of seeds with improved seed germination percentage. This method has shown very good results to increase green cover. Importance and methods of Seed ball was well explained by Dr Bipinchandra Kalbande in his introductory remark. This session was followed by practical session where Dr Kalbande have demonstrated how to prepare seed balls from various seeds which have been collected by students of NSS and Botany department. NSS and Botany students have also prepared seed balls under the guidance of Dr Kalbande. Total