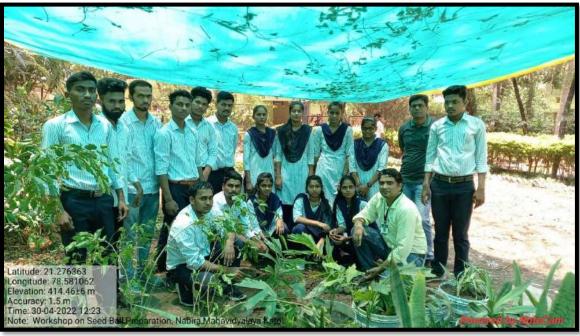

**Outcome of the program:** Students learn the technique of Seed Ball preparation and decided to perfume this activity at home also, every year.

**Number of beneficiaries: 63 Students** from B. Sc. Botany and NSS unit were benefited from this workshop.

# Students Engaged in Seed Ball Preparation Activity.

Dr. B. B. Kalbande
Asst. Prof. & Head
Department of Botany,
Nabira Mahavidyalaya, Katol.