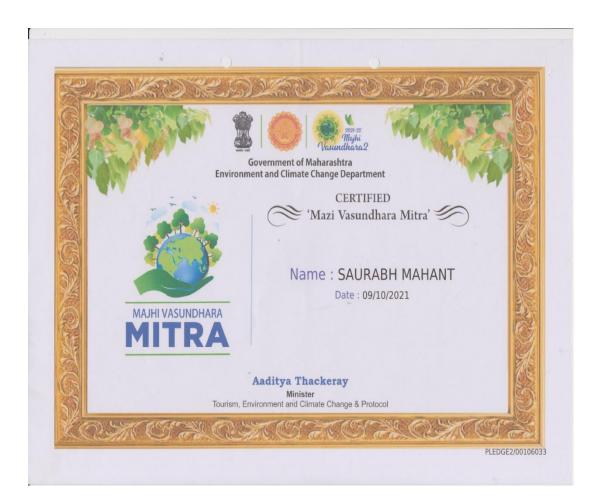

**Practice:** The College strongly promotes eco-friendly work culture and lifestyle, and encourages environmental conservation to fullest extent possible. The college practices energy conservation, solar energy, water management, vermicomposting and various other eco-friendly measures. The College is a polythene free campus. Every bit of paper is used to the maximum before it is recycled as a 'Paper Seed' or discarded. They also do seeds ball preparation program. Department of Botany runs these programs as their department's best practice. The students of the college are made aware of the practices at the very beginning of the session. In the session 2021-220 various programmes were organised online/offline to reinforce and strengthen the environmental consciousness among the students. Some of the programmes organised during the session include World Environment Day celebration, Majhi Vasundhara Abhiyan, Nest building workshop, Swachcha Bharat Abhiyan, etc.

| Sr.<br>No. | Title of the program                                                        | Program Type                                   | Department conducting the program |
|------------|-----------------------------------------------------------------------------|------------------------------------------------|-----------------------------------|
| 1          | Seed Ball Preparation                                                       | Department Best Practice                       | Botany                            |
| 2          | Seed Paper Preparation                                                      | Department Best Practice                       | Botany                            |
| 3          | Conservation & re-introduction of endangered plants species in to ecosystem | Department Best Practice                       | Botany                            |
| 4          | Certificate Course in Plant<br>Tissue Culture Techniques                    | Department Best Practice                       | Botany                            |
| 5          | World Environment Day – 2022<br>Quiz                                        | Social Awareness Online<br>MCQ Quiz            | Botany                            |
| 6          | World Environment Day – 2022<br>Webinar                                     | Webinar                                        | Botany                            |
| 7          | Nest Building Workshop                                                      | Workshop                                       | Botany & Zoology                  |
| 8          | Cleanliness Campaign<br>(Inside the Campus)                                 | Program Under Swachh<br>Bharat Abhiyan Mission | NCC & NSS                         |
| 9          | Mazi Vasundhara                                                             | Tree Plantation Campaign                       | NSS                               |
| 10         | Best from e-waste                                                           | Department Best Practice                       | Computer Science                  |