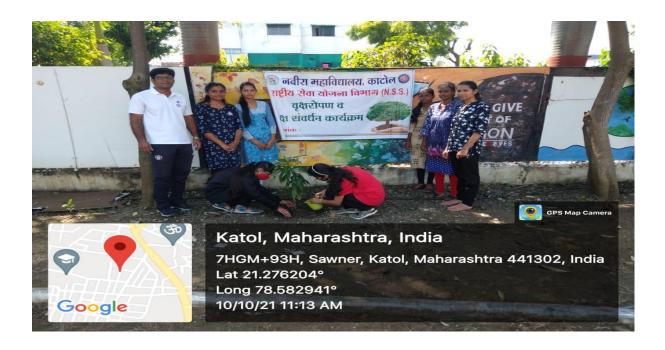

### Department of Botany, Nabira Mahavidyalaya, Katol.

Considering this Department of Botany have decided to take initiative and adopt this good practice of collecting seeds and making seed balls from this season. We have decided to involve National Service Scheme (NSS) department of our college in this activity. The meeting regarding this was held on October 1<sup>st</sup>, 2021 in Botany Department.

Following are the points decided as a road map for session 2021-22 for this activity.

- ➤ All the botany students and NSS cadets will be involved in this drive.
- Area surrounding the Katol Tahasil will be targeted for the first year of this activity.
- ➤ Target of making at least 1500 Seed balls of various verities of plants.
- ➤ Seed collection will be done by all involved students.
- > Seed ball preparation will be started in the month of March 2022.
- Dispersal of these seed balls will be done in the initiation of rainy season.