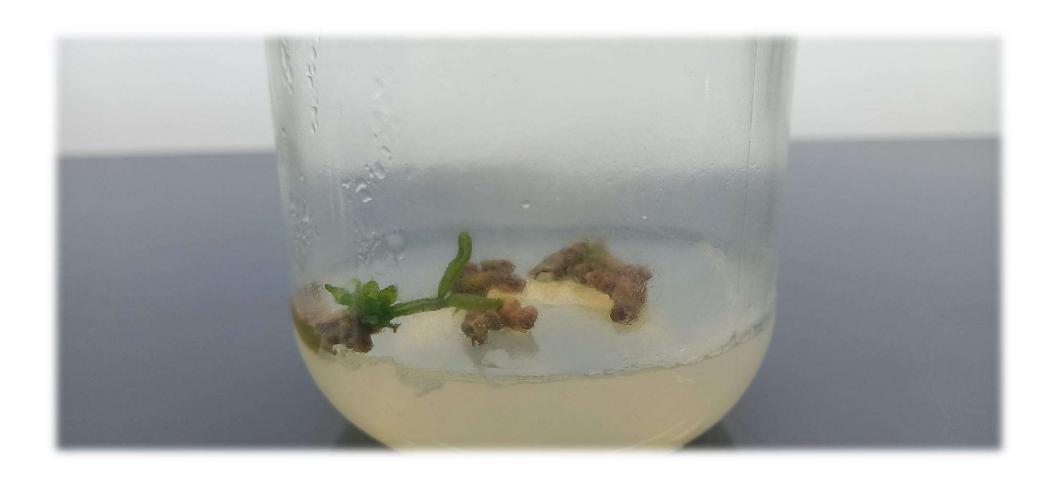

importance. We are collecting seed of these plants. Seeds and leaves of the plants are being

used in as an explant in *in-vitro* germination program by using plant tissue culture techniques.

Interested students are involved in this activity as well.

# In-vitro germination from leaf explant of Yellow Palash

Department of Botany, Nabira Mahavidyalaya, Katol.

Nabira Mahavidyalaya Katol

**Department of Botany** 

**Best Practices** 

**Title** 

"Certificate Course in Plant Tissue Culture Techniques"