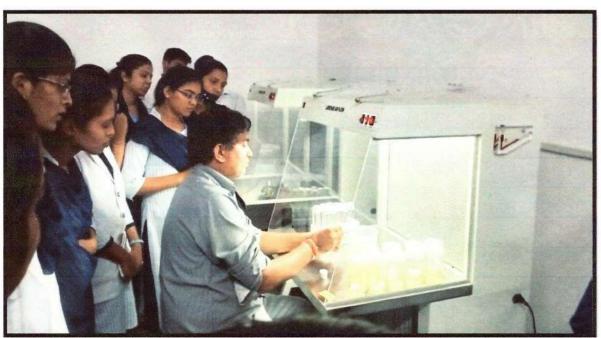

# Certificate Course in Plant Tissue Culture Techniques Session 2021-22

Dr B. B. Kalbande demonstrating the techniques in plant tissue culture during practical session.