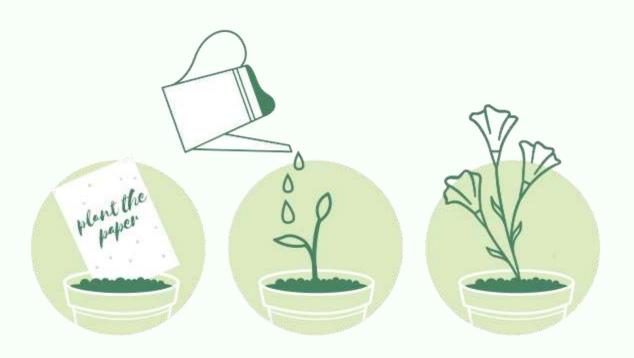

# "SEED PAPER INITIATI"

This is our small step towards conservation of Mother Nature. We will collect used office papers and transform them into Seed Papers. Please join hands in our small initiative and donate used and waste paper to Botany Department, Nabira Mahavidyalaya, Katol. We will issue "Certificate of Appreciation" to the donars.

Nabira Mahavidyalaya Katol

**Department of Botany** 

**Best Practices** 

Title

"Recycling of office waste paper by converting them into seed paper"

**Objectives of the Practice:** 

The main objective of this practice is to recycle & reuse office waste paper in an interesting and environmentally friendly way.

**The Context:** 

Various Departments and offices in the campus donate their waste office paper to the

department of Botany and students of Botany department then recycle that paper into seed

paper using various seeds of flowering and vegetable plants.

The Practice:

Department of Botany is dedicated to keep the campus clean and reduce the carbon footprint

of our college. We collect waste office paper from all the departments and administrative

offices of campus. Students then recycle that paper into seed paper. Waste paper pulp is first

created and that pulp is then moulded into various shapes and sizes with incorporation of

various small seeds of flowering and vegetable plants. These papers are then distributed to

donor departments where they use that according to their need. Most of these papers are

decorated to create gifts cards to the guests coming to the college.

**Evidence of Success:** 

Report of the events conducted are attached below.

**Problems Encountered and Resources Required:** 

Students enjoy this activity as they do some creative work. This activity is not expensive.