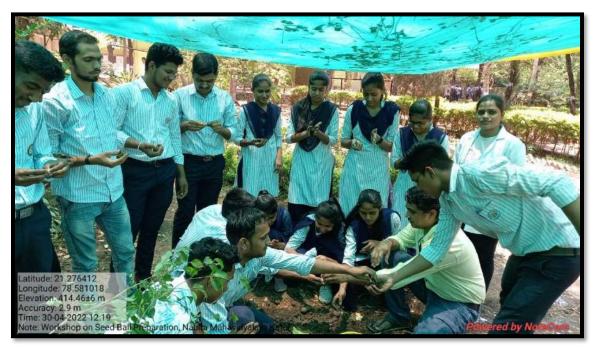

Seed Balls are very effective method for dispersal of seeds with improved seed germination percentage. This method has shown very good results to increase green cover. Importance and methods of Seed ball was well explained by Dr Bipinchandra Kalbande in his introductory remark. This session was followed by practical session where Dr Kalbande have demonstrated how to prepare seed balls from various seeds which have been collected by students of NSS and Botany department. NSS and Botany students have also prepared seed balls under the guidance of Dr Kalbande. Total

**Outcome of the program:** Students learn the technique of Seed Ball preparation and decided to perfume this activity at home also, every year.

**Number of beneficiaries: 63 Students** from B. Sc. Botany and NSS unit were benefited from this workshop.

# Students Engaged in Seed Ball Preparation Activity.

Dr. B. B. Kalbande
Asst. Prof. & Head
Department of Botany,
Nabira Mahavidyalaya, Katol.