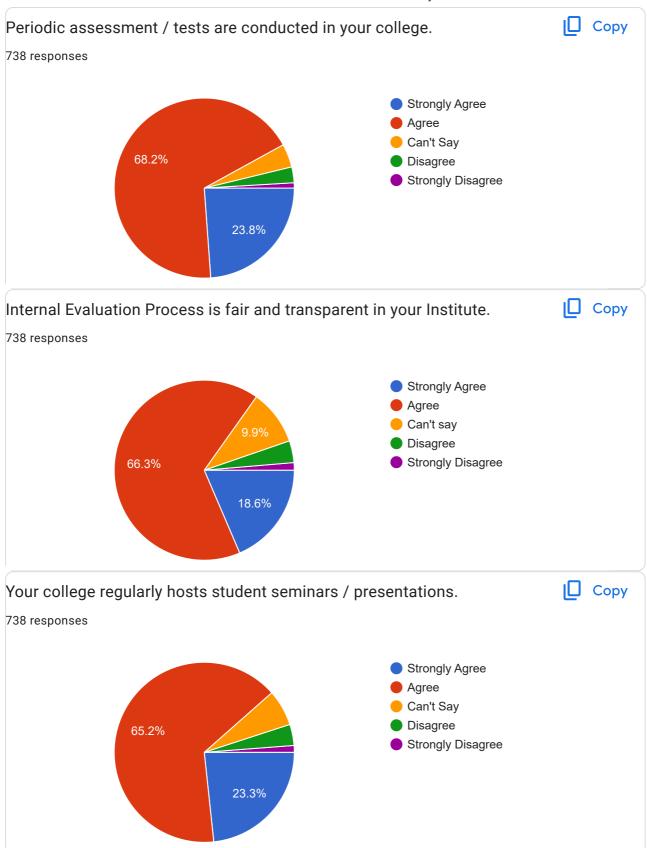

| 14. | lf you think Syllabus is not completed for particular subject, Please provide<br>Name of Subject and Subject Teacher Name. (ज्या विषयाचा syllabus पूर्ण झालेला<br>नाही अशाच विषयाचे नाव आणि संबंधित Teacher चे नाव लिहावे) |  |
|-----|----------------------------------------------------------------------------------------------------------------------------------------------------------------------------------------------------------------------------|--|
|     |                                                                                                                                                                                                                            |  |
| 15. | Remedial classes are conducted in your college for students facing difficulties * in learning.                                                                                                                             |  |
|     | Mark only one oval.                                                                                                                                                                                                        |  |
|     | Strongly Agree                                                                                                                                                                                                             |  |
|     | Agree                                                                                                                                                                                                                      |  |
|     | Can't Say                                                                                                                                                                                                                  |  |
|     | Disagree                                                                                                                                                                                                                   |  |
|     | Strongly Disagree                                                                                                                                                                                                          |  |
| 16. | Periodic assessment / tests are conducted in your college. *                                                                                                                                                               |  |
|     | Mark only one oval.                                                                                                                                                                                                        |  |
|     | Strongly Agree                                                                                                                                                                                                             |  |
|     | Agree                                                                                                                                                                                                                      |  |
|     | Can't Say                                                                                                                                                                                                                  |  |
|     | Disagree                                                                                                                                                                                                                   |  |
|     | Strongly Disagree                                                                                                                                                                                                          |  |
|     | Can't Say  Disagree                                                                                                                                                                                                        |  |

| 17. | Internal Evaluation Process is fair and transparent in your Institute. * |
|-----|--------------------------------------------------------------------------|
|     | Mark only one oval.                                                      |
|     | Strongly Agree                                                           |
|     | Agree                                                                    |
|     | Can't say                                                                |
|     | Disagree                                                                 |
|     | Strongly Disagree                                                        |
|     |                                                                          |
| 18. | Vour college regularly heats student comingre / procentations *          |
| 10. | Your college regularly hosts student seminars / presentations. *         |
|     | Mark only one oval.                                                      |
|     | Strongly Agree                                                           |
|     | Agree                                                                    |
|     | Can't Say                                                                |
|     | Disagree                                                                 |
|     | Strongly Disagree                                                        |
|     |                                                                          |
|     |                                                                          |
| 19. | Your institute uses proper Information Communication Technology *        |
|     | Mark only one oval.                                                      |
|     | Strongly agree                                                           |
|     | Agree                                                                    |
|     | Can't Say                                                                |
|     | Disagree                                                                 |
|     | Strongly Disagree                                                        |
|     |                                                                          |
|     |                                                                          |

If you think Syllabus is not completed for particular subject, Please provide Name of Subject

| and Subject Teacher Name.  (ज्या विषयाचा syllabus पूर्ण झालेला नाही अशाच विषयाचे नाव आणि<br>संबंधित Teacher चे नाव लिहावे) |
|----------------------------------------------------------------------------------------------------------------------------|
| No one                                                                                                                     |
|                                                                                                                            |
| Remedial classes are conducted in your college for students facing difficulties in learning. *                             |
| Strongly Agree                                                                                                             |
| ○ Agree                                                                                                                    |
| Can't Say                                                                                                                  |
| Disagree                                                                                                                   |
| Strongly Disagree                                                                                                          |
|                                                                                                                            |
| Periodic assessment / tests are conducted in your college. *                                                               |
| Strongly Agree                                                                                                             |
| Agree                                                                                                                      |
| Can't Say                                                                                                                  |
| O Disagree                                                                                                                 |
| Strongly Disagree                                                                                                          |
|                                                                                                                            |

| Internal Evaluation Process is fair and transparent in your Institute. * |
|--------------------------------------------------------------------------|
| Strongly Agree                                                           |
| Agree                                                                    |
| Can't say                                                                |
| O Disagree                                                               |
| Strongly Disagree                                                        |
|                                                                          |
| Your college regularly hosts student seminars / presentations. *         |
| Strongly Agree                                                           |
| Agree                                                                    |
| Can't Say                                                                |
| O Disagree                                                               |
| Strongly Disagree                                                        |
|                                                                          |
| Your institute uses proper Information Communication Technology *        |
| Strongly agree                                                           |
| Agree                                                                    |
| Can't Say                                                                |
| Disagree                                                                 |
| Strongly Disagree                                                        |
|                                                                          |

### Conclusive remark from the data:

It is concluded from the questionnaire data that:

Students are satisfied with process of remedial classes, periodic assessment and internal evaluation process.

More than 85% of students agree that college regularly hosts seminars and presentations for students, uses proper ICT tools and provide proper library facility.