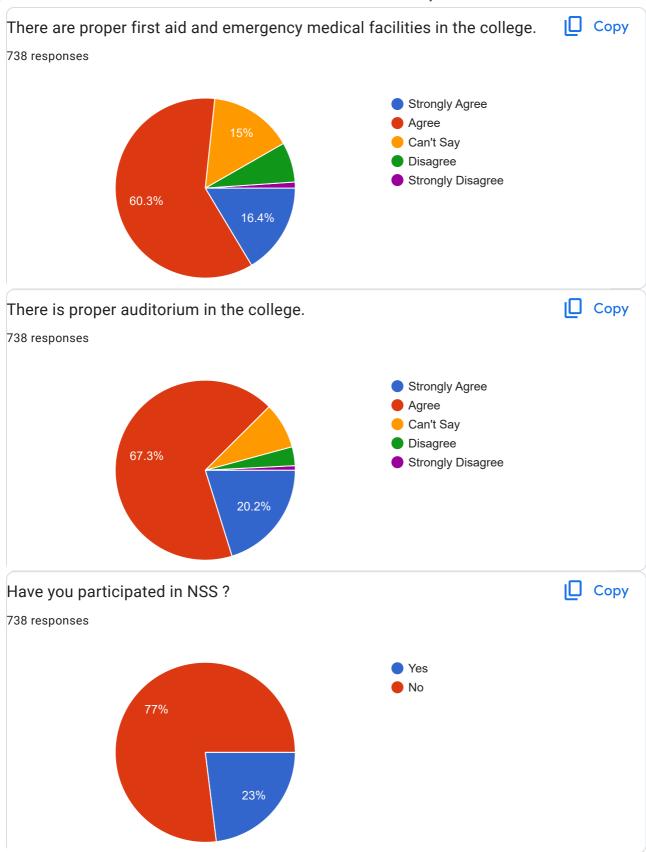

| 29. | There is proper canteen in the college. *                                     |
|-----|-------------------------------------------------------------------------------|
|     | Mark only one oval.                                                           |
|     | Strongly Agree                                                                |
|     | Agree                                                                         |
|     | Can't Say                                                                     |
|     | Disagree                                                                      |
|     | Strongly Disagree                                                             |
|     |                                                                               |
| 30. | Different Committees and cells are properly functioning in the college. *     |
|     | Mark only one oval.                                                           |
|     | Strongly Agree                                                                |
|     | Agree                                                                         |
|     | Can't Say                                                                     |
|     | Disagree                                                                      |
|     | Strongly Disagree                                                             |
|     |                                                                               |
| 31. | There are proper first aid and emergency medical facilities in the college. * |
|     | Mark only one oval.                                                           |
|     | Strongly Agree                                                                |
|     | Agree                                                                         |
|     | Can't Say                                                                     |
|     | Disagree                                                                      |
|     | Strongly Disagree                                                             |
|     |                                                                               |

| 32.  | There is proper auditorium in the college. *               |
|------|------------------------------------------------------------|
|      | Mark only one oval.                                        |
|      | Strongly Agree                                             |
|      | Agree                                                      |
|      | Can't Say                                                  |
|      | Disagree                                                   |
|      | Strongly Disagree                                          |
|      |                                                            |
| 33.  | Have you participated in NSS ? *                           |
|      | Mark only one oval.                                        |
|      | Yes Skip to question 34                                    |
|      | No Skip to question 35                                     |
|      |                                                            |
| Ab   | out NSS                                                    |
| for  | NSS participants only                                      |
|      |                                                            |
| 34.  | There is well functioning NSS Department in the college. * |
|      | Mark only one oval.                                        |
|      | Strongly Agree                                             |
|      | Agree                                                      |
|      | Can't Say                                                  |
|      | Disagree                                                   |
|      | Strongly Disagree                                          |
|      |                                                            |
| Skip | to question 35                                             |
| Со   | nditional Question                                         |
| Co   | nditional                                                  |

| 35. | Have you participated in NCC *                             |
|-----|------------------------------------------------------------|
|     | Mark only one oval.                                        |
|     | Yes Skip to question 36                                    |
|     | No Skip to question 37                                     |
| onl | y for NCC                                                  |
| for | NSS participants                                           |
| 36. | There is well functioning NSS Department in the college. * |
|     | Mark only one oval.                                        |
|     | Strongly Agree                                             |
|     | Agree                                                      |
|     | Can't Say                                                  |
|     | Disagree                                                   |
|     | Strongly Disagree                                          |
|     |                                                            |
| Ge  | neral Questions                                            |
| Ger | neral                                                      |
|     |                                                            |
| 37. | There is disciplined environment in the college. *         |
|     | Mark only one oval.                                        |
|     | Strongly Agree                                             |
|     | Agree                                                      |
|     | Can't Say                                                  |
|     | Disagree                                                   |
|     | Strongly Disagree                                          |

Students are satisfied with anti-ragging cell, canteen facility and working of different committees and cells.

Students are also satisfied with disciplined environment in college, hygiene and cleanliness in college and with working of NCC and NSS department of college.