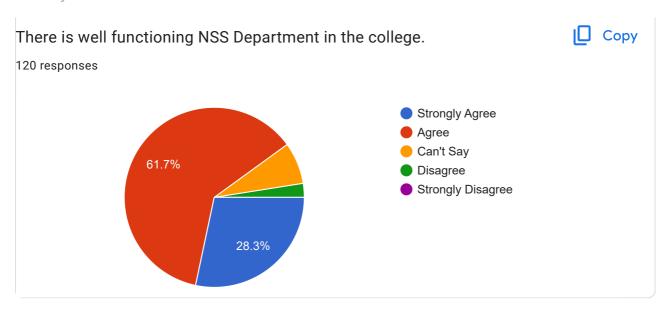

| 35. | Have you participated in NCC *                             |
|-----|------------------------------------------------------------|
|     | Mark only one oval.                                        |
|     | Yes Skip to question 36                                    |
|     | No Skip to question 37                                     |
| onl | y for NCC                                                  |
| for | NSS participants                                           |
| 36. | There is well functioning NSS Department in the college. * |
|     | Mark only one oval.                                        |
|     | Strongly Agree                                             |
|     | Agree                                                      |
|     | Can't Say                                                  |
|     | Disagree                                                   |
|     | Strongly Disagree                                          |
|     |                                                            |
| Ge  | neral Questions                                            |
| Ger | neral                                                      |
|     |                                                            |
| 37. | There is disciplined environment in the college. *         |
|     | Mark only one oval.                                        |
|     | Strongly Agree                                             |
|     | Agree                                                      |
|     | Can't Say                                                  |
|     | Disagree                                                   |
|     | Strongly Disagree                                          |

Students are satisfied with anti-ragging cell, canteen facility and working of different committees and cells.

Students are also satisfied with disciplined environment in college, hygiene and cleanliness in college and with working of NCC and NSS department of college.