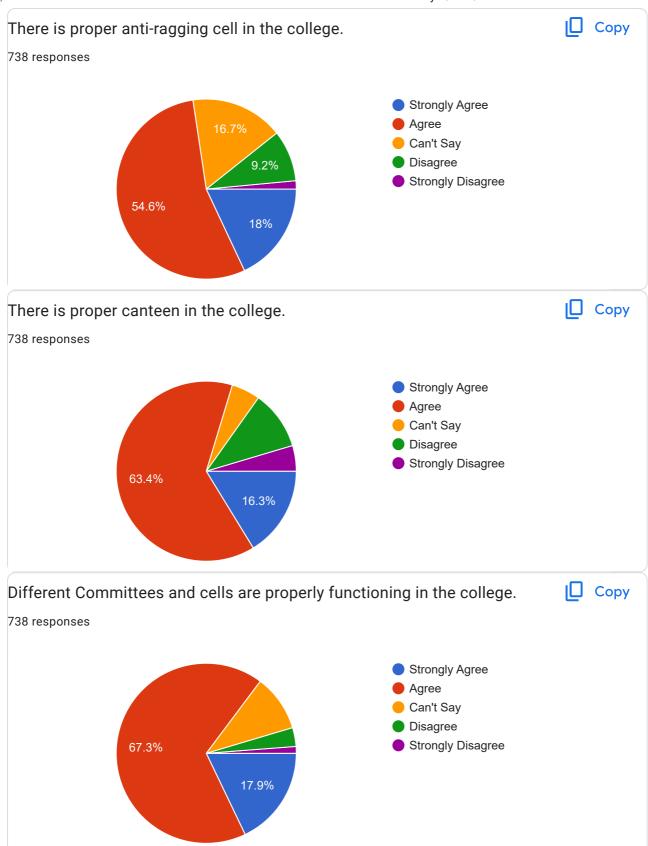

Students are satisfied with anti-ragging cell, canteen facility and working of different committees and cells.

Students are also satisfied with disciplined environment in college, hygiene and cleanliness in college and with working of NCC and NSS department of college.