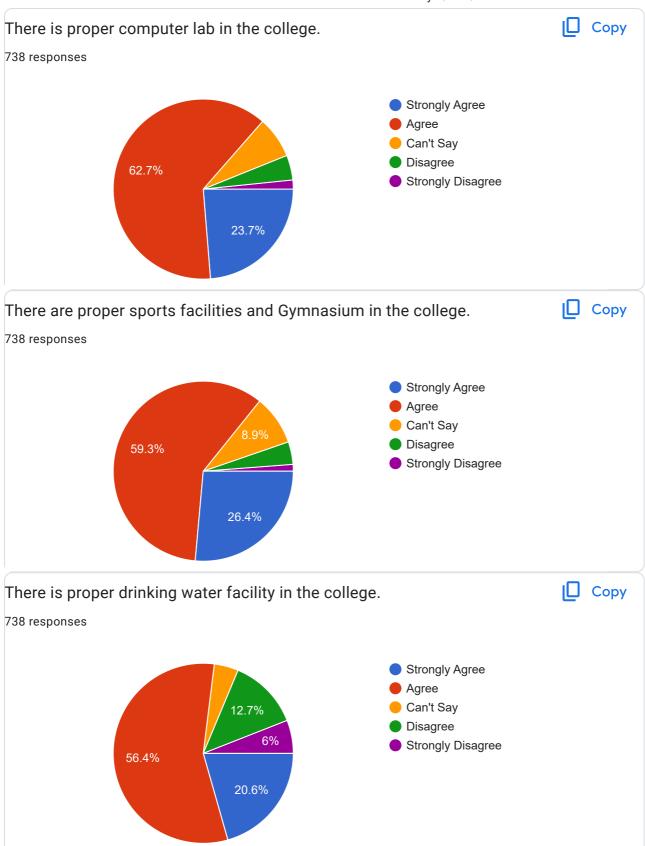

Students are very satisfied with availability of practical lab, computer lab and sports facilities.

Students are satisfied with cultural activities, working of admin staff and safety security in the college.