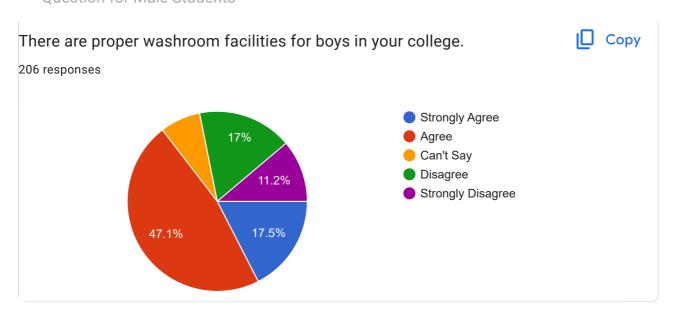

| 7. There are proper washroom facilities for boys in your college. *               |
|-----------------------------------------------------------------------------------|
| Mark only one oval.                                                               |
| Strongly Agree                                                                    |
| Agree                                                                             |
| Can't Say                                                                         |
| Disagree                                                                          |
| Strongly Disagree                                                                 |
| Skip to question 10                                                               |
| Question for Female Students                                                      |
| for Female Students only                                                          |
| 8. There are proper Girls' Common Rooms and washroom facilities in the college. * |
| Mark only one oval.                                                               |
| Strongly Agree                                                                    |
| Agree                                                                             |
| Can't Say                                                                         |
| Disagree                                                                          |
| Strongly Disagree                                                                 |
|                                                                                   |
| 9. There is well functioning women's grievance cell in the college. *             |
| Mark only one oval.                                                               |
| Strongly Agree                                                                    |
| Agree                                                                             |
| Can't Say                                                                         |
| Disagree                                                                          |
| Strongly Disagree                                                                 |
| Skip to question 10                                                               |