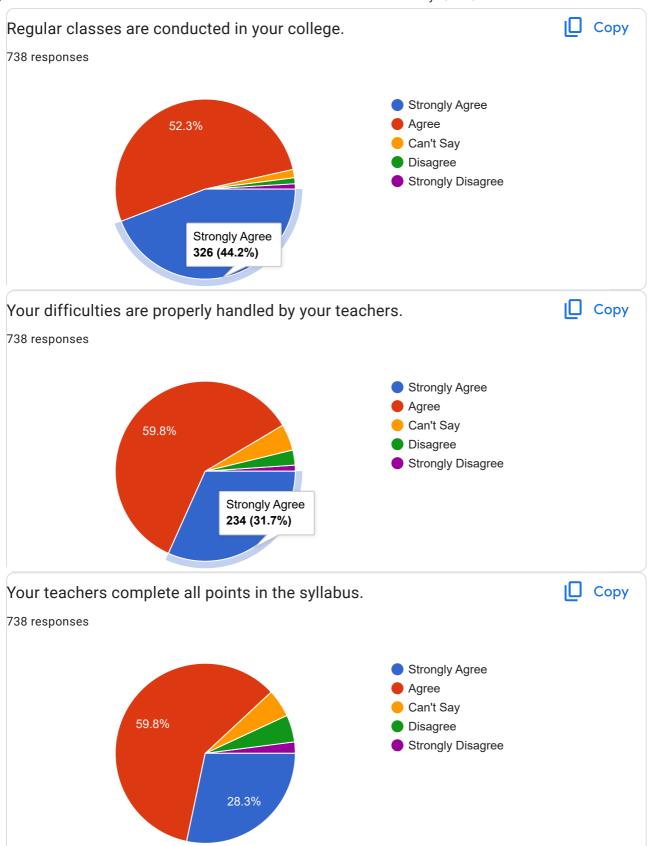

| 11. | Regular classes are conducted in your college. *           |
|-----|------------------------------------------------------------|
|     | Mark only one oval.                                        |
|     | Strongly Agree                                             |
|     | Agree                                                      |
|     | Can't Say                                                  |
|     | Disagree                                                   |
|     | Strongly Disagree                                          |
|     |                                                            |
| 12. | Your difficulties are properly handled by your teachers. * |
|     | Mark only one oval.                                        |
|     | Strongly Agree                                             |
|     | Agree                                                      |
|     | Can't Say                                                  |
|     | Disagree                                                   |
|     | Strongly Disagree                                          |
|     |                                                            |
| 13. | Your teachers complete all points in the syllabus. *       |
|     | Mark only one oval.                                        |
|     | Strongly Agree                                             |
|     | Agree                                                      |
|     | Can't Say                                                  |
|     | Disagree                                                   |
|     | Strongly Disagree                                          |
|     |                                                            |

| Regular classes are conducted in your college. *           |  |
|------------------------------------------------------------|--|
| Strongly Agree                                             |  |
| Agree                                                      |  |
| Can't Say                                                  |  |
| O Disagree                                                 |  |
| Strongly Disagree                                          |  |
| Your difficulties are properly handled by your teachers. * |  |
| Strongly Agree                                             |  |
|                                                            |  |
| Can't Say                                                  |  |
| Disagree                                                   |  |
| Strongly Disagree                                          |  |
| Your teachers complete all points in the syllabus. *       |  |
| Strongly Agree                                             |  |
| Agree                                                      |  |
| Can't Say                                                  |  |
| O Disagree                                                 |  |
| Strongly Disagree                                          |  |

### Conclusive remark from the data:

It is concluded from the questionnaire data that:

Students are satisfied with process of remedial classes, periodic assessment and internal evaluation process.

More than 85% of students agree that college regularly hosts seminars and presentations for students, uses proper ICT tools and provide proper library facility.