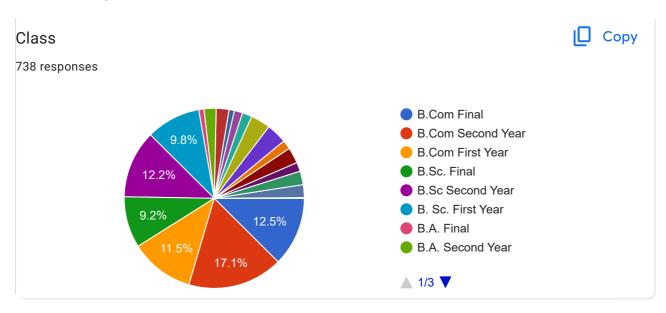

#### **General Questions**

**General Questions** 

| 10. | Class *             |
|-----|---------------------|
|     | Mark only one oval. |
|     | B.Com Final         |
|     | B.Com Second Year   |
|     | B.Com First Year    |
|     | B.Sc. Final         |
|     | B.Sc Second Year    |
|     | B. Sc. First Year   |
|     | B.A. Final          |
|     | B.A. Second Year    |
|     | B.A. First Year     |
|     | BBA Final           |
|     | BBA Second Year     |
|     | BBA First Year      |
|     | M.Com Final         |
|     | M.Com First Year    |
|     | MA Final            |
|     | MA First Year       |
|     | M.Sc. Final         |
|     | M.Sc. First Year    |
|     | MBA Final           |
|     | MBA First Year      |

| Class *           |
|-------------------|
| O B.Com Final     |
| B.Com Second Year |
| B.Com First Year  |
| B.Sc. Final       |
| B.Sc Second Year  |
| B. Sc. First Year |
| O B.A. Final      |
| B.A. Second Year  |
| B.A. First Year   |
| O BBA Final       |
| BBA Second Year   |
| BBA First Year    |
| M.Com Final       |
| M.Com First Year  |
| MA Final          |
| MA First Year     |
| M.Sc. Final       |
| M.Sc. First Year  |
| MBA Final         |
| MBA First Year    |
|                   |