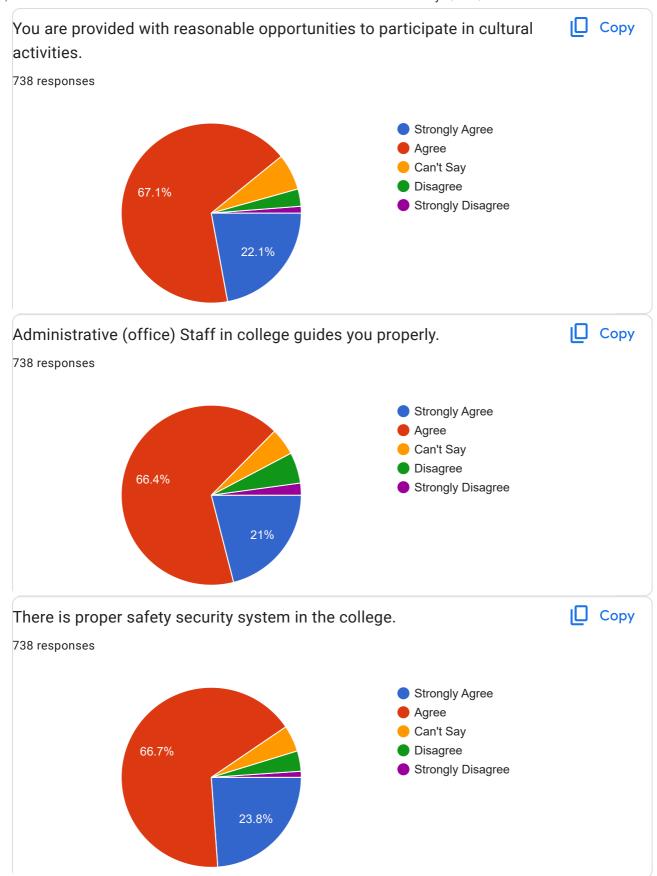

Students are very satisfied with availability of practical lab, computer lab and sports facilities.

Students are satisfied with cultural activities, working of admin staff and safety security in the college.

Students are satisfied with anti-ragging cell, canteen facility and working of different committees and cells.

Students are also satisfied with disciplined environment in college, hygiene and cleanliness in college and with working of NCC and NSS department of college.