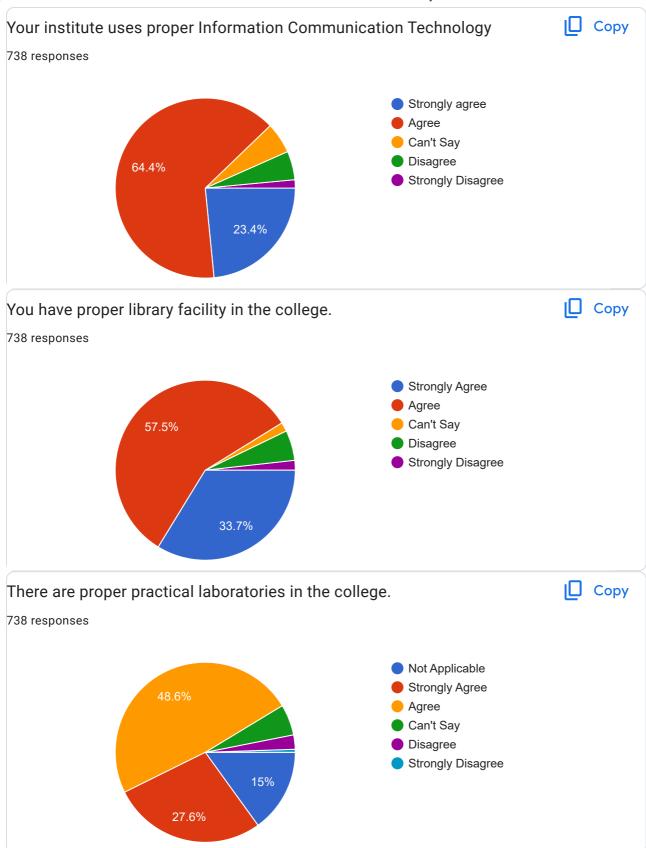

### Conclusive remark from the data:

It is concluded from the questionnaire data that:

Students are satisfied with process of remedial classes, periodic assessment and internal evaluation process.

More than 85% of students agree that college regularly hosts seminars and presentations for students, uses proper ICT tools and provide proper library facility.

Students are very satisfied with availability of practical lab, computer lab and sports facilities.

Students are satisfied with cultural activities, working of admin staff and safety security in the college.