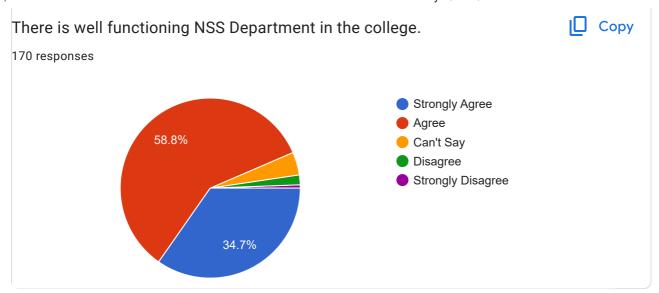

| 32.  | There is proper auditorium in the college. *               |
|------|------------------------------------------------------------|
|      | Mark only one oval.                                        |
|      | Strongly Agree                                             |
|      | Agree                                                      |
|      | Can't Say                                                  |
|      | Disagree                                                   |
|      | Strongly Disagree                                          |
|      |                                                            |
| 33.  | Have you participated in NSS ? *                           |
|      | Mark only one oval.                                        |
|      | Yes Skip to question 34                                    |
|      | No Skip to question 35                                     |
|      |                                                            |
| Ab   | out NSS                                                    |
| for  | NSS participants only                                      |
|      |                                                            |
| 34.  | There is well functioning NSS Department in the college. * |
|      | Mark only one oval.                                        |
|      | Strongly Agree                                             |
|      | Agree                                                      |
|      | Can't Say                                                  |
|      | Disagree                                                   |
|      | Strongly Disagree                                          |
|      |                                                            |
| Skip | to question 35                                             |
| Со   | nditional Question                                         |
| Co   | nditional                                                  |

Students are satisfied with anti-ragging cell, canteen facility and working of different committees and cells.

Students are also satisfied with disciplined environment in college, hygiene and cleanliness in college and with working of NCC and NSS department of college.