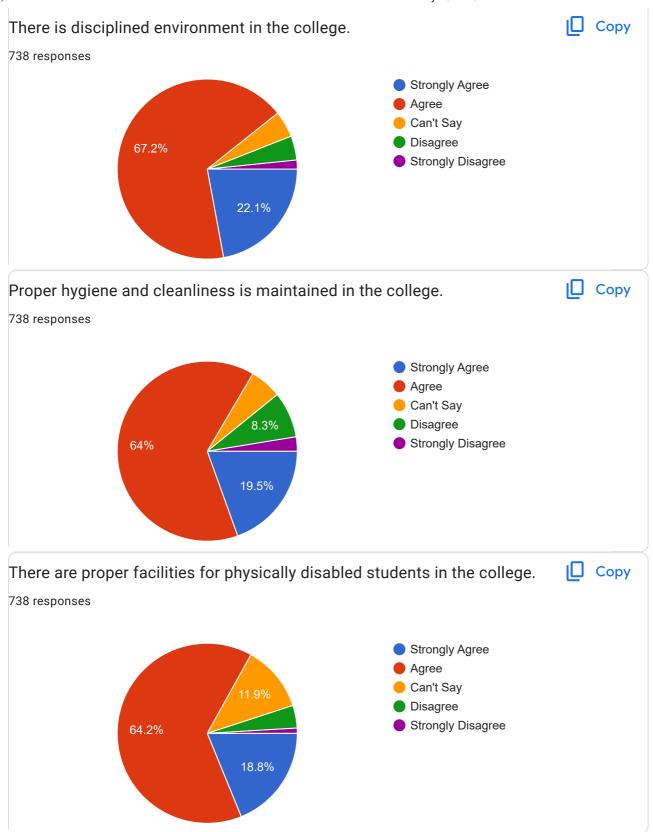

| 35. | Have you participated in NCC *                             |
|-----|------------------------------------------------------------|
|     | Mark only one oval.                                        |
|     | Yes Skip to question 36                                    |
|     | No Skip to question 37                                     |
| onl | y for NCC                                                  |
| for | NSS participants                                           |
| 36. | There is well functioning NSS Department in the college. * |
|     | Mark only one oval.                                        |
|     | Strongly Agree                                             |
|     | Agree                                                      |
|     | Can't Say                                                  |
|     | Disagree                                                   |
|     | Strongly Disagree                                          |
|     |                                                            |
| Ge  | neral Questions                                            |
| Ger | neral                                                      |
|     |                                                            |
| 37. | There is disciplined environment in the college. *         |
|     | Mark only one oval.                                        |
|     | Strongly Agree                                             |
|     | Agree                                                      |
|     | Can't Say                                                  |
|     | Disagree                                                   |
|     | Strongly Disagree                                          |

| 38. | Proper hygiene and cleanliness is maintained in the college. *                 |
|-----|--------------------------------------------------------------------------------|
|     | Mark only one oval.                                                            |
|     | Strongly Agree                                                                 |
|     | Agree                                                                          |
|     | Can't Say                                                                      |
|     | Disagree                                                                       |
|     | Strongly Disagree                                                              |
|     |                                                                                |
| 39. | There are proper facilities for physically disabled students in the college. * |
|     | Mark only one oval.                                                            |
|     | Strongly Agree                                                                 |
|     | Agree                                                                          |
|     | Can't Say                                                                      |
|     | Disagree                                                                       |
|     | Strongly Disagree                                                              |
|     |                                                                                |
| 40. | The college takes care of your overall development. *                          |
|     | Mark only one oval.                                                            |
|     | Strongly Agree                                                                 |
|     | Agree                                                                          |
|     | Can't Say                                                                      |
|     | Disagree                                                                       |
|     | Strongly Disagree                                                              |
|     |                                                                                |
|     |                                                                                |
|     |                                                                                |

Students are satisfied with anti-ragging cell, canteen facility and working of different committees and cells.

Students are also satisfied with disciplined environment in college, hygiene and cleanliness in college and with working of NCC and NSS department of college.