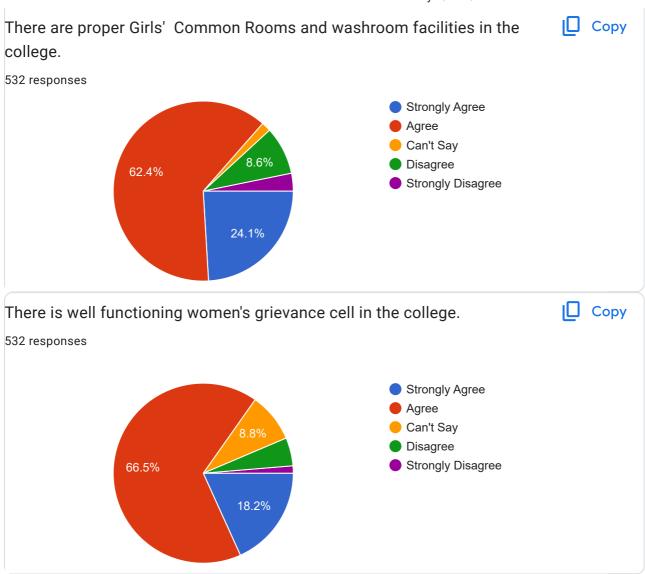

| 7. There are proper washroom facilities for boys in your college. *               |
|-----------------------------------------------------------------------------------|
| Mark only one oval.                                                               |
| Strongly Agree                                                                    |
| Agree                                                                             |
| Can't Say                                                                         |
| Disagree                                                                          |
| Strongly Disagree                                                                 |
| Skip to question 10                                                               |
| Question for Female Students                                                      |
| for Female Students only                                                          |
| 8. There are proper Girls' Common Rooms and washroom facilities in the college. * |
| Mark only one oval.                                                               |
| Strongly Agree                                                                    |
| Agree                                                                             |
| Can't Say                                                                         |
| Disagree                                                                          |
| Strongly Disagree                                                                 |
|                                                                                   |
| 9. There is well functioning women's grievance cell in the college. *             |
| Mark only one oval.                                                               |
| Strongly Agree                                                                    |
| Agree                                                                             |
| Can't Say                                                                         |
| Disagree                                                                          |
| Strongly Disagree                                                                 |
| Skip to question 10                                                               |