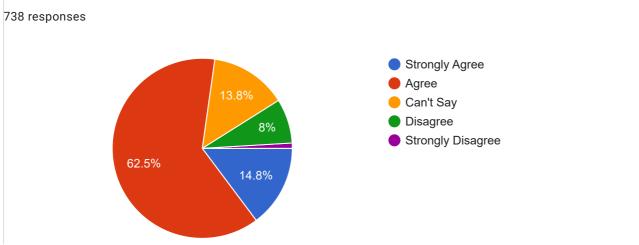

| 14. | lf you think Syllabus is not completed for particular subject, Please provide<br>Name of Subject and Subject Teacher Name. (ज्या विषयाचा syllabus पूर्ण झालेला<br>नाही अशाच विषयाचे नाव आणि संबंधित Teacher चे नाव लिहावे) |  |
|-----|----------------------------------------------------------------------------------------------------------------------------------------------------------------------------------------------------------------------------|--|
|     |                                                                                                                                                                                                                            |  |
| 15. | Remedial classes are conducted in your college for students facing difficulties * in learning.                                                                                                                             |  |
|     | Mark only one oval.                                                                                                                                                                                                        |  |
|     | Strongly Agree                                                                                                                                                                                                             |  |
|     | Agree                                                                                                                                                                                                                      |  |
|     | Can't Say                                                                                                                                                                                                                  |  |
|     | Disagree                                                                                                                                                                                                                   |  |
|     | Strongly Disagree                                                                                                                                                                                                          |  |
| 16. | Periodic assessment / tests are conducted in your college. *                                                                                                                                                               |  |
|     | Mark only one oval.                                                                                                                                                                                                        |  |
|     | Strongly Agree                                                                                                                                                                                                             |  |
|     | Agree                                                                                                                                                                                                                      |  |
|     | Can't Say                                                                                                                                                                                                                  |  |
|     | Disagree                                                                                                                                                                                                                   |  |
|     | Strongly Disagree                                                                                                                                                                                                          |  |
|     | Can't Say  Disagree                                                                                                                                                                                                        |  |

If you think Syllabus is not completed for particular subject, Please provide Name of Subject

| and Subject Teacher Name.  (ज्या विषयाचा syllabus पूर्ण झालेला नाही अशाच विषयाचे नाव आणि<br>संबंधित Teacher चे नाव लिहावे) |
|----------------------------------------------------------------------------------------------------------------------------|
| No one                                                                                                                     |
|                                                                                                                            |
| Remedial classes are conducted in your college for students facing difficulties in learning. *                             |
| Strongly Agree                                                                                                             |
| ○ Agree                                                                                                                    |
| Can't Say                                                                                                                  |
| Disagree                                                                                                                   |
| Strongly Disagree                                                                                                          |
|                                                                                                                            |
| Periodic assessment / tests are conducted in your college. *                                                               |
| Strongly Agree                                                                                                             |
| Agree                                                                                                                      |
| Can't Say                                                                                                                  |
| O Disagree                                                                                                                 |
| Strongly Disagree                                                                                                          |
|                                                                                                                            |

### Conclusive remark from the data:

It is concluded from the questionnaire data that:

Students are satisfied with process of remedial classes, periodic assessment and internal evaluation process.

More than 85% of students agree that college regularly hosts seminars and presentations for students, uses proper ICT tools and provide proper library facility.