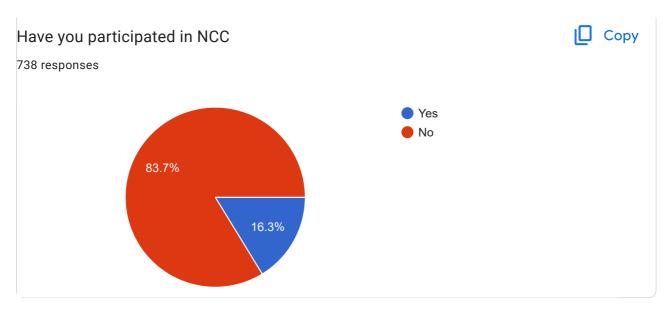

| 35. | Have you participated in NCC *                             |
|-----|------------------------------------------------------------|
|     | Mark only one oval.                                        |
|     | Yes Skip to question 36                                    |
|     | No Skip to question 37                                     |
| onl | y for NCC                                                  |
| for | NSS participants                                           |
| 36. | There is well functioning NSS Department in the college. * |
|     | Mark only one oval.                                        |
|     | Strongly Agree                                             |
|     | Agree                                                      |
|     | Can't Say                                                  |
|     | Disagree                                                   |
|     | Strongly Disagree                                          |
|     |                                                            |
| Ge  | neral Questions                                            |
| Ger | neral                                                      |
|     |                                                            |
| 37. | There is disciplined environment in the college. *         |
|     | Mark only one oval.                                        |
|     | Strongly Agree                                             |
|     | Agree                                                      |
|     | Can't Say                                                  |
|     | Disagree                                                   |
|     | Strongly Disagree                                          |

Students are satisfied with anti-ragging cell, canteen facility and working of different committees and cells.

Students are also satisfied with disciplined environment in college, hygiene and cleanliness in college and with working of NCC and NSS department of college.