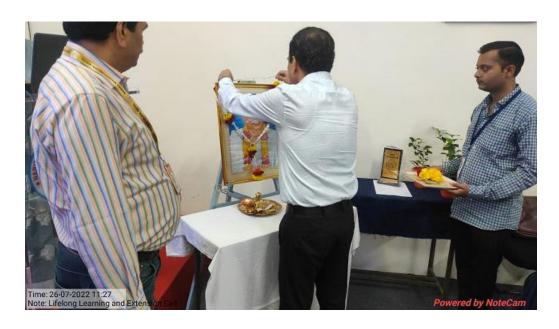

Nagpur. He is motivator & Writer of competitive examination books.

Career Counseling and Guidance Cell was organised one day Workshop on 01/03/2023 on the topic "Preparation of Competitive Examination". Shri. Pradeep Kamale, Motivator & Writer, of Competitive Examination and Personality Development and Director, Phoenix Academy Koradi, Nagpur was the Speaker, he guided and interact with the students and motivate for preparation of Competitive examination. In the conclusive session he offers to ask doubts to the students, he present the satisfied answers of the doubts of the students and motivate them for the preparation of competitive examination. Total 84 undergraduate and postgraduate students of different faculties and senior college teachers were participated in the workshop. The workshop was organized by Dr. Ramesh Ingole, coordinator of the cell, introduced the guest and also compering the workshop. Dr. S. K. Navin, Principal of the college was chaired the programme.