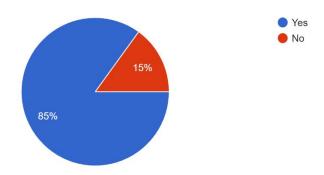

### 1. How did you rate 'WORKSHOP'!

20 responses

2. Based on curriculum / course how did your learning experience compare to what you expected when you join the workshop!

20 responses

3. Did you get any study material for this class? 20 responses