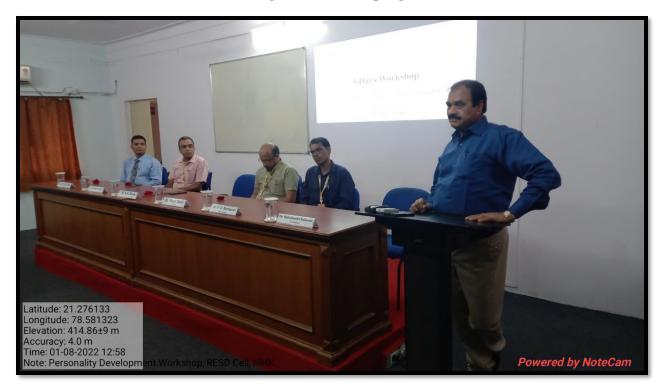

## "Developing Soft Skills and Personality"

**Title:** "Five Days Workshop on Developing Soft Skills and Personality"

**Date:** 1<sup>st</sup> to 5<sup>th</sup> August, 2022.

Venue: MBA Seminar Hall

**Timing:** 1.00 pm 3.00 pm

**Participant:** Final year students of B.Sc., B.Com. & B.A.

Department of Botany & Department of MBA in association with Rural Entrepreneurship & Skill Development Cell had successfully organized completed five days' workshop on "Developing Soft Skills & Personality" for the final year students of the college. The program schedule was between 1<sup>st</sup> August and 5<sup>th</sup> August, 2022. Inauguration was done by Honourable Principal of the Nabira Mahavidyalaya, Dr S. K. Navin, who was the chief guest of the inaugural program. Dr H. Vaswani, Dr V. G. Barsagade, Dr P. N. Raut, Dr A. S. Charde & Dr B. B. Kalbande

### Inauguration of the program