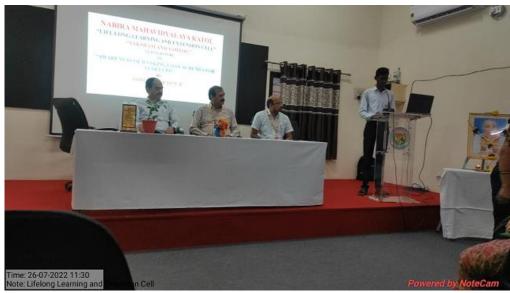

# **Workshop on "Preparation of Competitive Examination"**

Organized by Career Counseling Cell On 1st March 2023, 11.30 am Venue: Seminar Hall (AV Room)

Speaker Shri Pradeep Kamale Director, Phoenix Academy, Koradi Nagpur

Nagpur. He is motivator & Writer of competitive examination books.

Career Counseling and Guidance Cell was organised one day Workshop on 01/03/2023 on the topic "Preparation of Competitive Examination". Shri. Pradeep Kamale, Motivator & Writer, of Competitive Examination and Personality Development and Director, Phoenix Academy Koradi, Nagpur was the Speaker, he guided and interact with the students and motivate for preparation of Competitive examination. In the conclusive session he offers to ask doubts to the students, he present the satisfied answers of the doubts of the students and motivate them for the preparation of competitive examination. Total 84 undergraduate and postgraduate students of different faculties and senior college teachers were participated in the workshop. The workshop was organized by Dr. Ramesh Ingole, coordinator of the cell, introduced the guest and also compering the workshop. Dr. S. K. Navin, Principal of the college was chaired the programme.