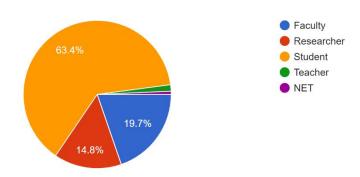

### 1. How did you rate 'WORKSHOP'!

20 responses

2. Based on curriculum / course how did your learning experience compare to what you expected when you join the workshop!

20 responses

3. Did you get any study material for this class? 20 responses