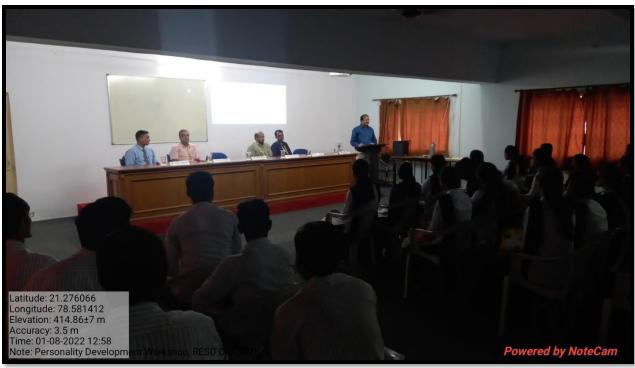

## "Developing Soft Skills and Personality"

**Title:** "Five Days Workshop on Developing Soft Skills and Personality"

**Date:** 1<sup>st</sup> to 5<sup>th</sup> August, 2022.

Venue: MBA Seminar Hall

**Timing:** 1.00 pm 3.00 pm

**Participant:** Final year students of B.Sc., B.Com. & B.A.

Department of Botany & Department of MBA in association with Rural Entrepreneurship & Skill Development Cell had successfully organized completed five days' workshop on "Developing Soft Skills & Personality" for the final year students of the college. The program schedule was between 1<sup>st</sup> August and 5<sup>th</sup> August, 2022. Inauguration was done by Honourable Principal of the Nabira Mahavidyalaya, Dr S. K. Navin, who was the chief guest of the inaugural program. Dr H. Vaswani, Dr V. G. Barsagade, Dr P. N. Raut, Dr A. S. Charde & Dr B. B. Kalbande

### Inauguration of the program