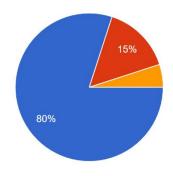

alaya, Dr S K Navin, who was the chief guest of the inaugural programme. Dr H

Vaswani, Dr V G Barsagade, Dr P N Raut, Dr A S Charde and Dr B B Kalbande were also present. Dr Atul Charde trained students for five days in various aspects of the personality and soft skills. On the last day of the workshop, Dr V G Barsagade addressed the participants.

Powered by iDocuments

### **Feedback**





### 1. How did you rate 'WORKSHOP'!

20 responses



2. Based on curriculum / course how did your learning experience compare to what you expected when you join the workshop!

20 responses



3. Did you get any study material for this class? 20 responses



# 4. How was the faculty interaction / Lecture? 20 responses





d) Fair

e) Poor

# 5. How do you evaluate the coaching faculty! 20 responses





6. How do you evaluate the administrative assistance? 20 responses





7. Did you enjoy workshop organized by REAS Development Cell? 20 responses



8. Overall ratings to Rural Entrepreneurship & Skill Development Cell Cell... 20 responses



Dr. B. B. Kalbande
Asst. Prof. & Head
Department of Botany,
Nabira Mahavidyalaya, Katol.

# Personality Development Cell Nabira Mahavidyalaya, Katol Notice

P D Cell of the College has organised a Session on "Basics of Personality Development" for students of Commerce and Management. Details are as follows:

Date:

9th March 2023

Time:

11 am to 12.15 noon

Venue:

Audio Visual Hall, Main Building

Target Audience:

First Year Students of Commerce and Management

Note: There will be limited seats and entry will be given on First Come First Serve