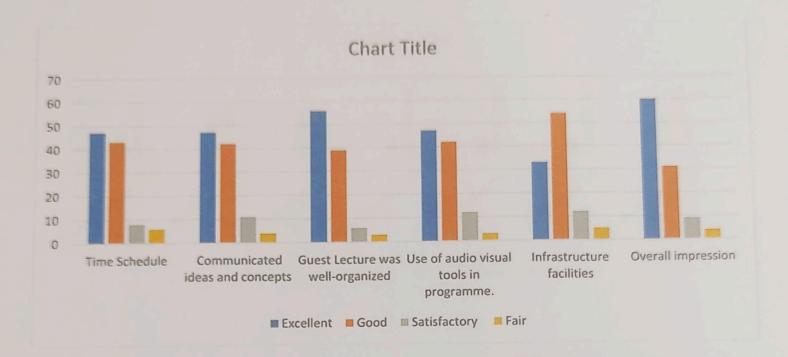

### 1. How did you rate 'WORKSHOP'!

20 responses

2. Based on curriculum / course how did your learning experience compare to what you expected when you join the workshop!

20 responses

3. Did you get any study material for this class? 20 responses

# 4. How was the faculty interaction / Lecture? 20 responses

d) Fair

e) Poor

# 5. How do you evaluate the coaching faculty! 20 responses

6. How do you evaluate the administrative assistance? 20 responses

7. Did you enjoy workshop organized by REAS Development Cell? 20 responses

8. Overall ratings to Rural Entrepreneurship & Skill Development Cell Cell... 20 responses