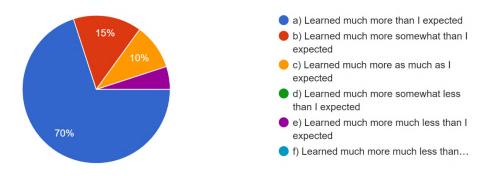

### 1. How did you rate 'WORKSHOP'!

20 responses

2. Based on curriculum / course how did your learning experience compare to what you expected when you join the workshop!

20 responses

3. Did you get any study material for this class? 20 responses