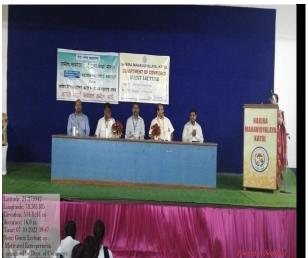

#### NABIRA MAHAVIDYALAYA, KATOL

District Nagpur (M.H.), Pin: 441302
Graduation & Post Graduation in Arts, Commerce, Science & Management

**Organiser: Career Counseling Cell** 

Session: 2022-23: Report

Title: "Workshop on Preparation of Competitive Examination"

Date: 01/03/2023

Number of beneficiaries: 84

Objective of the program: Guidance on skill development for preparation competitive

examination, UPSC & MPSC, SSC etc. to the students.

About of the Speaker/guest: Mr. Shri Prdeep Kamale Director, Phoenix Academy Koradi,

Nagpur. He is motivator & Writer of competitive examination books.

Career Counseling and Guidance Cell was organised one day Workshop on 01/03/2023 on the topic "Preparation of Competitive Examination". Shri. Pradeep Kamale, Motivator & Writer, of Competitive Examination and Personality Development and Director, Phoenix Academy Koradi, Nagpur was the Speaker, he guided and interact with the students and motivate for preparation of Competitive examination. In the conclusive session he offers to ask doubts to the students, he present the satisfied answers of the doubts of the students and motivate them for the preparation of competitive examination. Total 84 undergraduate and postgraduate students of different faculties and senior college teachers were participated in the workshop. The workshop was organized by Dr. Ramesh Ingole, coordinator of the cell, introduced the guest and also compering the workshop. Dr. S. K. Navin, Principal of the college was chaired the programme.