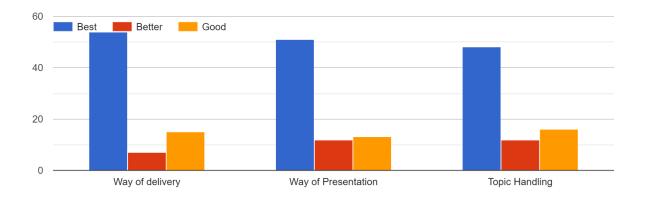

### 1. How did you rate 'WORKSHOP'!

20 responses

2. Based on curriculum / course how did your learning experience compare to what you expected when you join the workshop!

20 responses

3. Did you get any study material for this class? 20 responses

# 4. How was the faculty interaction / Lecture? 20 responses

d) Fair

e) Poor

# 5. How do you evaluate the coaching faculty! 20 responses

6. How do you evaluate the administrative assistance? 20 responses

7. Did you enjoy workshop organized by REAS Development Cell? 20 responses

8. Overall ratings to Rural Entrepreneurship & Skill Development Cell Cell... 20 responses