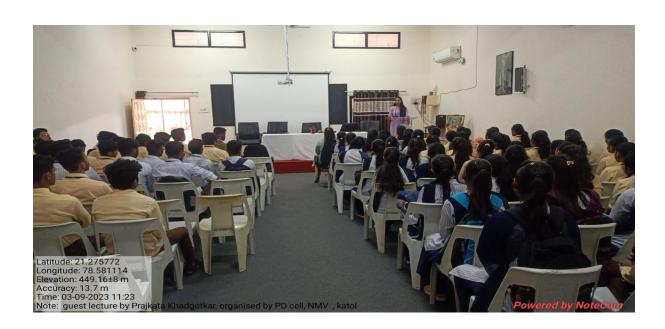

### PERSONALITY DEVELOPMENT CELL

Session: 2022-2023

**Title**: Basics of Personality Development

**Date:** 09/03/2023

Number of beneficiaries: 100

Objective of the program: To devlope a better personality with good moral and

**Description of the program:** The Personality Development Cell ,Nabira Mahavidyalaya Katol organized " a Session on Basics of Personality Development on 09<sup>th</sup> March 2023. Mr. Nilesh. G. Jadhao member of Personality Development Cell compared the session. Dr. Adil Jiwani in his welcome address highlighted the objective of the session and gave the programme details. Around 100 students from B.Com, BBA participated in this session. All members of the Personality Development Cell were present.

Mrs. Prajakta Khadkotkar mainly emphasizes on the various basics to develop personality of human being. She told about the advantages of personality development in various field. The queries by the students were duly answered by Mrs.Prajakta Khadkotkar . The programme ended at 12:15 pm with a vote of thanks by Mrs Patil Madam.