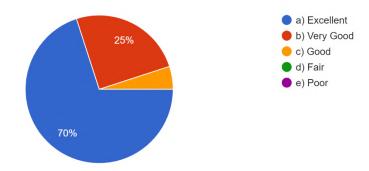

### 1. How did you rate 'WORKSHOP'!

20 responses

2. Based on curriculum / course how did your learning experience compare to what you expected when you join the workshop!

20 responses

3. Did you get any study material for this class? 20 responses

# 4. How was the faculty interaction / Lecture? 20 responses

d) Fair

e) Poor