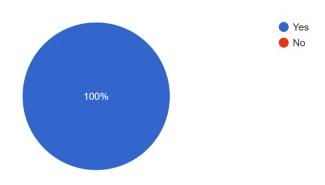

### 1. How did you rate 'WORKSHOP'!

20 responses

2. Based on curriculum / course how did your learning experience compare to what you expected when you join the workshop!

20 responses

3. Did you get any study material for this class? 20 responses