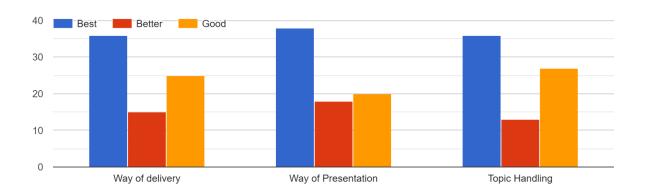

### 1. How did you rate 'WORKSHOP'!

20 responses

2. Based on curriculum / course how did your learning experience compare to what you expected when you join the workshop!

20 responses

3. Did you get any study material for this class? 20 responses

# 4. How was the faculty interaction / Lecture? 20 responses

d) Fair

e) Poor

# 5. How do you evaluate the coaching faculty! 20 responses

6. How do you evaluate the administrative assistance? 20 responses

7. Did you enjoy workshop organized by REAS Development Cell? 20 responses

8. Overall ratings to Rural Entrepreneurship & Skill Development Cell Cell... 20 responses