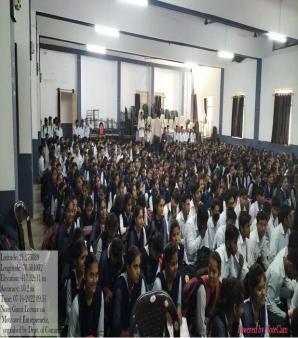

## "Developing Soft Skills and Personality"

**Title:** "Five Days Workshop on Developing Soft Skills and Personality"

**Date:** 1<sup>st</sup> to 5<sup>th</sup> August, 2022.

Venue: MBA Seminar Hall

**Timing:** 1.00 pm 3.00 pm

**Participant:** Final year students of B.Sc., B.Com. & B.A.

Department of Botany & Department of MBA in association with Rural Entrepreneurship & Skill Development Cell had successfully organized completed five days' workshop on "Developing Soft Skills & Personality" for the final year students of the college. The program schedule was between 1<sup>st</sup> August and 5<sup>th</sup> August, 2022. Inauguration was done by Honourable Principal of the Nabira Mahavidyalaya, Dr S. K. Navin, who was the chief guest of the inaugural program. Dr H. Vaswani, Dr V. G. Barsagade, Dr P. N. Raut, Dr A. S. Charde & Dr B. B. Kalbande

Department of Botany, Nabira Mahavidyalaya, Katol.

were also present at the inaugural function. Dr Atul Charde trained students for five days in various

aspects of the personality & soft skills. On the last day of the workshop Dr V. G. Barsagade

addressed the participants. All the participants were awarded with certificate of participation. All

the arrangements for workshop were done at seminar hall of MBA department.

Outcome of the program: Students learn important skills regarding personality development and