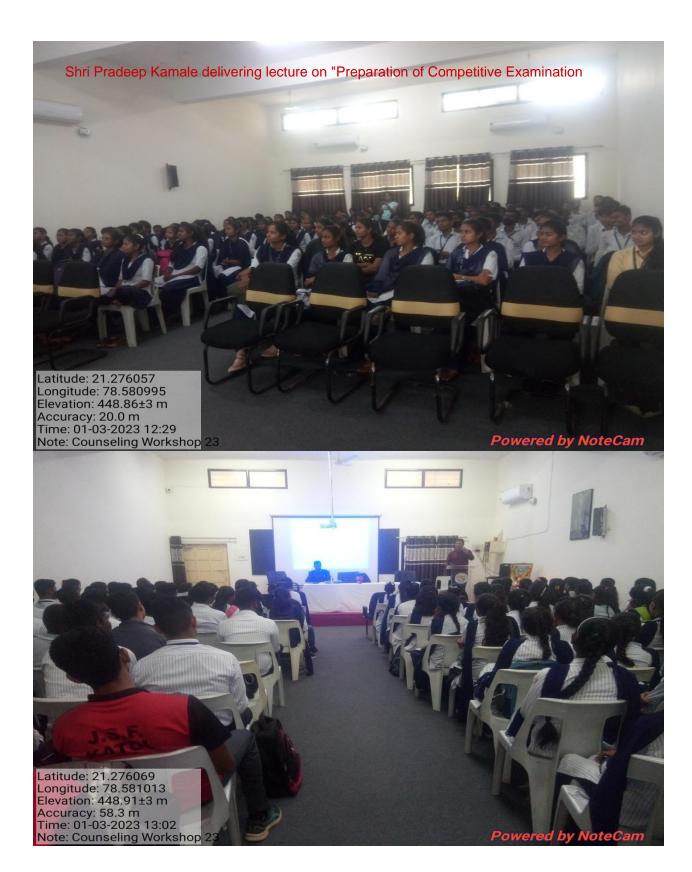

Nagpur. He is motivator & Writer of competitive examination books.

Career Counseling and Guidance Cell was organised one day Workshop on 01/03/2023 on the topic "Preparation of Competitive Examination". Shri. Pradeep Kamale, Motivator & Writer, of Competitive Examination and Personality Development and Director, Phoenix Academy Koradi, Nagpur was the Speaker, he guided and interact with the students and motivate for preparation of Competitive examination. In the conclusive session he offers to ask doubts to the students, he present the satisfied answers of the doubts of the students and motivate them for the preparation of competitive examination. Total 84 undergraduate and postgraduate students of different faculties and senior college teachers were participated in the workshop. The workshop was organized by Dr. Ramesh Ingole, coordinator of the cell, introduced the guest and also compering the workshop. Dr. S. K. Navin, Principal of the college was chaired the programme.

**Outcome of the program**: In the concluding session of the workshop, the speaker interacts with the students and present satisfied answer on the doubts of the students. It was healthy discussion in the workshop.