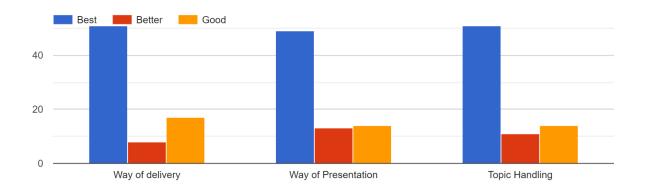

### 1. How did you rate 'WORKSHOP'!

20 responses

2. Based on curriculum / course how did your learning experience compare to what you expected when you join the workshop!

20 responses

3. Did you get any study material for this class? 20 responses

# 4. How was the faculty interaction / Lecture? 20 responses

d) Fair

e) Poor

# 5. How do you evaluate the coaching faculty! 20 responses

6. How do you evaluate the administrative assistance? 20 responses

7. Did you enjoy workshop organized by REAS Development Cell? 20 responses

8. Overall ratings to Rural Entrepreneurship & Skill Development Cell Cell... 20 responses