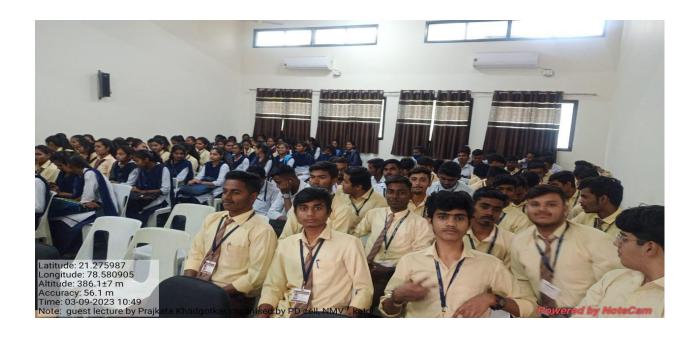

### PERSONALITY DEVELOPMENT CELL

Session: 2022-2023

**Title**: Basics of Personality Development

**Date:** 09/03/2023

Number of beneficiaries: 100

Objective of the program: To devlope a better personality with good moral and

**Description of the program:** The Personality Development Cell ,Nabira Mahavidyalaya Katol organized " a Session on Basics of Personality Development on 09<sup>th</sup> March 2023. Mr. Nilesh. G. Jadhao member of Personality Development Cell compared the session. Dr. Adil Jiwani in his welcome address highlighted the objective of the session and gave the programme details. Around 100 students from B.Com, BBA participated in this session. All members of the Personality Development Cell were present.

Mrs. Prajakta Khadkotkar mainly emphasizes on the various basics to develop personality of human being. She told about the advantages of personality development in various field. The queries by the students were duly answered by Mrs.Prajakta Khadkotkar . The programme ended at 12:15 pm with a vote of thanks by Mrs Patil Madam.