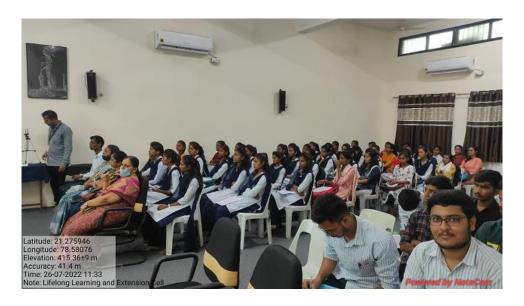

Nagpur. He is motivator & Writer of competitive examination books.

Career Counseling and Guidance Cell was organised one day Workshop on 01/03/2023 on the topic "Preparation of Competitive Examination". Shri. Pradeep Kamale, Motivator & Writer, of Competitive Examination and Personality Development and Director, Phoenix Academy Koradi, Nagpur was the Speaker, he guided and interact with the students and motivate for preparation of Competitive examination. In the conclusive session he offers to ask doubts to the students, he present the satisfied answers of the doubts of the students and motivate them for the preparation of competitive examination. Total 84 undergraduate and postgraduate students of different faculties and senior college teachers were participated in the workshop. The workshop was organized by Dr. Ramesh Ingole, coordinator of the cell, introduced the guest and also compering the workshop. Dr. S. K. Navin, Principal of the college was chaired the programme.