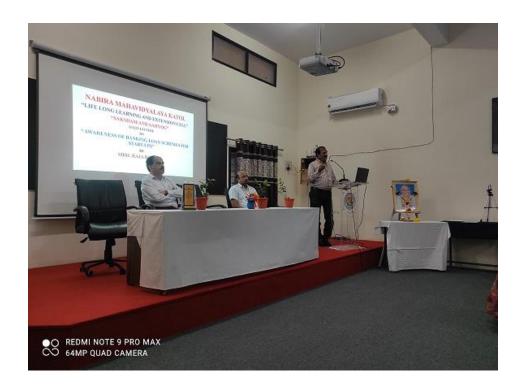

Nagpur. He is motivator & Writer of competitive examination books.

Career Counseling and Guidance Cell was organised one day Workshop on 01/03/2023 on the topic "Preparation of Competitive Examination". Shri. Pradeep Kamale, Motivator & Writer, of Competitive Examination and Personality Development and Director, Phoenix Academy Koradi, Nagpur was the Speaker, he guided and interact with the students and motivate for preparation of Competitive examination. In the conclusive session he offers to ask doubts to the students, he present the satisfied answers of the doubts of the students and motivate them for the preparation of competitive examination. Total 84 undergraduate and postgraduate students of different faculties and senior college teachers were participated in the workshop. The workshop was organized by Dr. Ramesh Ingole, coordinator of the cell, introduced the guest and also compering the workshop. Dr. S. K. Navin, Principal of the college was chaired the programme.

# **Workshop on "Preparation of Competitive Examination"**

Organized by Career Counseling Cell On 1st March 2023, 11.30 am Venue: Seminar Hall (AV Room)

Speaker Shri Pradeep Kamale Director, Phoenix Academy, Koradi Nagpur