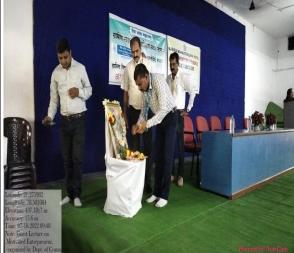

#### NABIRA MAHAVIDYALAYA, KATOL

District Nagpur (M.H.), Pin: 441302
Graduation & Post Graduation in Arts, Commerce, Science & Management

**Organiser: Career Counseling Cell** 

Session: 2022-23: Report

Title: "Workshop on Preparation of Competitive Examination"

Date: 01/03/2023

Number of beneficiaries: 84

Objective of the program: Guidance on skill development for preparation competitive

examination, UPSC & MPSC, SSC etc. to the students.

About of the Speaker/guest: Mr. Shri Prdeep Kamale Director, Phoenix Academy Koradi,

Nagpur. He is motivator & Writer of competitive examination books.

Career Counseling and Guidance Cell was organised one day Workshop on 01/03/2023 on the topic "Preparation of Competitive Examination". Shri. Pradeep Kamale, Motivator & Writer, of Competitive Examination and Personality Development and Director, Phoenix Academy Koradi, Nagpur was the Speaker, he guided and interact with the students and motivate for preparation of Competitive examination. In the conclusive session he offers to ask doubts to the students, he present the satisfied answers of the doubts of the students and motivate them for the preparation of competitive examination. Total 84 undergraduate and postgraduate students of different faculties and senior college teachers were participated in the workshop. The workshop was organized by Dr. Ramesh Ingole, coordinator of the cell, introduced the guest and also compering the workshop. Dr. S. K. Navin, Principal of the college was chaired the programme.