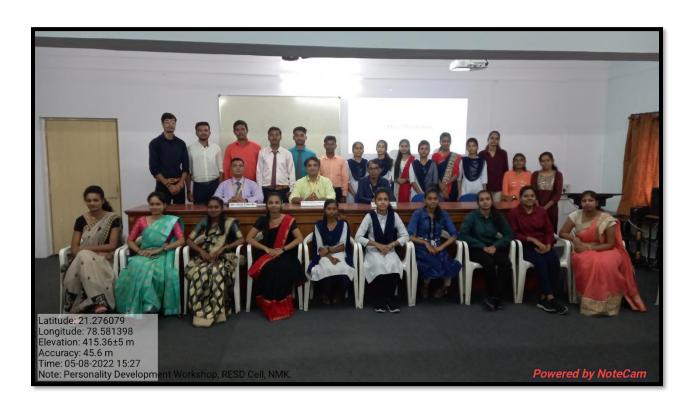

addressed the participants. All the participants were awarded with certificate of participation. All

the arrangements for workshop were done at seminar hall of MBA department.

Outcome of the program: Students learn important skills regarding personality development and

interview skills.

Number of beneficiaries: 20 students have participated in the workshop and were benefited from

this workshop.

Dr. B. B. Kalbande

Asst. Prof. & Head

Department of Botany, Nabira Mahavidyalaya, Katol.