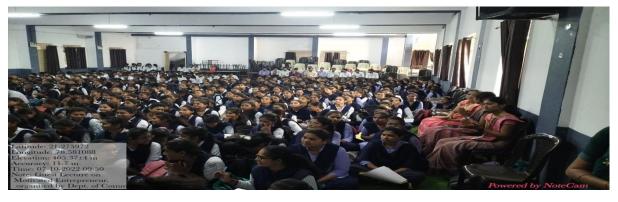

### PERSONALITY DEVELOPMENT CELL

Session: 2022-2023

**Title**: Basics of Personality Development

**Date:** 09/03/2023

Number of beneficiaries: 100

Objective of the program: To devlope a better personality with good moral and

ethics.

About of the Speaker/guest: Miss Prajakta Khadkotkar

Designation: Young Entrepreneur

Post: Mehendi Artist

Social Media Influencer

Valued Alumni of Nabira Mahavidyalaya, Katol

Mobile Number: +91 96897 03696

**Description of the program:** The Personality Development Cell ,Nabira Mahavidyalaya Katol organized " a Session on Basics of Personality Development on 09<sup>th</sup> March 2023. Mr. Nilesh. G. Jadhao member of Personality Development Cell compared the session. Dr. Adil Jiwani in his welcome address highlighted the objective of the session and gave the programme details. Around 100 students from B.Com, BBA participated in this session. All members of the Personality Development Cell were present.

Mrs. Prajakta Khadkotkar mainly emphasizes on the various basics to develop personality of human being. She told about the advantages of personality development in various field. The queries by the students were duly answered by Mrs.Prajakta Khadkotkar . The programme ended at 12:15 pm with a vote of thanks by Mrs Patil Madam.