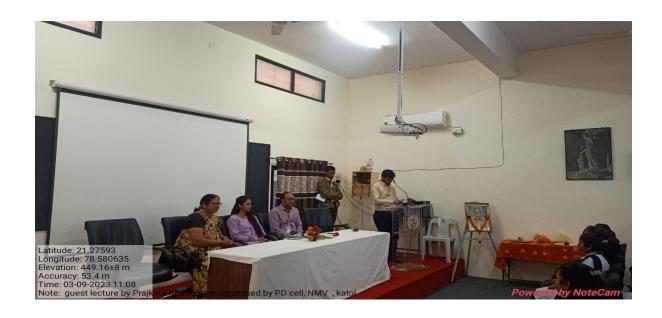

### PERSONALITY DEVELOPMENT CELL

Session: 2022-2023

**Title**: Basics of Personality Development

**Date:** 09/03/2023

Number of beneficiaries: 100

Objective of the program: To devlope a better personality with good moral and

ethics.

About of the Speaker/guest: Miss Prajakta Khadkotkar

Designation: Young Entrepreneur

Post: Mehendi Artist

Social Media Influencer

Valued Alumni of Nabira Mahavidyalaya, Katol

Mobile Number: +91 96897 03696

**Description of the program:** The Personality Development Cell ,Nabira Mahavidyalaya Katol organized " a Session on Basics of Personality Development on 09<sup>th</sup> March 2023. Mr. Nilesh. G. Jadhao member of Personality Development Cell compared the session. Dr. Adil Jiwani in his welcome address highlighted the objective of the session and gave the programme details. Around 100 students from B.Com, BBA participated in this session. All members of the Personality Development Cell were present.

Mrs. Prajakta Khadkotkar mainly emphasizes on the various basics to develop personality of human being. She told about the advantages of personality development in various field. The queries by the students were duly answered by Mrs.Prajakta Khadkotkar . The programme ended at 12:15 pm with a vote of thanks by Mrs Patil Madam.