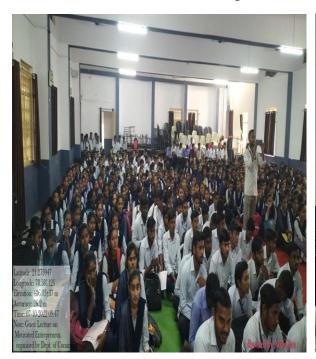

#### NABIRA MAHAVIDYALAYA, KATOL

District Nagpur (M.H.), Pin: 441302
Graduation & Post Graduation in Arts, Commerce, Science & Management

**Organiser: Career Counseling Cell** 

Session: 2022-23: Report

Title: "Workshop on Preparation of Competitive Examination"

Date: 01/03/2023

Number of beneficiaries: 84

Objective of the program: Guidance on skill development for preparation competitive

examination, UPSC & MPSC, SSC etc. to the students.

About of the Speaker/guest: Mr. Shri Prdeep Kamale Director, Phoenix Academy Koradi,

Nagpur. He is motivator & Writer of competitive examination books.

Career Counseling and Guidance Cell was organised one day Workshop on 01/03/2023 on the topic "Preparation of Competitive Examination". Shri. Pradeep Kamale, Motivator & Writer, of Competitive Examination and Personality Development and Director, Phoenix Academy Koradi, Nagpur was the Speaker, he guided and interact with the students and motivate for preparation of Competitive examination. In the conclusive session he offers to ask doubts to the students, he present the satisfied answers of the doubts of the students and motivate them for the preparation of competitive examination. Total 84 undergraduate and postgraduate students of different faculties and senior college teachers were participated in the workshop. The workshop was organized by Dr. Ramesh Ingole, coordinator of the cell, introduced the guest and also compering the workshop. Dr. S. K. Navin, Principal of the college was chaired the programme.

**Outcome of the program**: In the concluding session of the workshop, the speaker interacts with the students and present satisfied answer on the doubts of the students. It was healthy discussion in the workshop.