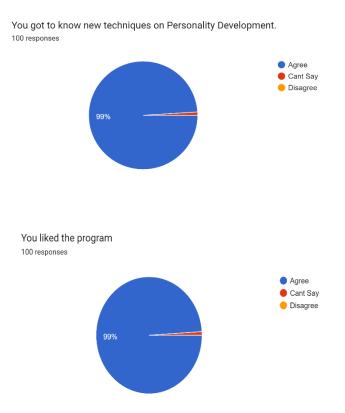

### PERSONALITY DEVELOPMENT CELL

Session: 2022-2023

**Title**: Basics of Personality Development

**Date:** 09/03/2023

Number of beneficiaries: 100

Objective of the program: To devlope a better personality with good moral and

**Description of the program:** The Personality Development Cell ,Nabira Mahavidyalaya Katol organized " a Session on Basics of Personality Development on 09<sup>th</sup> March 2023. Mr. Nilesh. G. Jadhao member of Personality Development Cell compared the session. Dr. Adil Jiwani in his welcome address highlighted the objective of the session and gave the programme details. Around 100 students from B.Com, BBA participated in this session. All members of the Personality Development Cell were present.

Mrs. Prajakta Khadkotkar mainly emphasizes on the various basics to develop personality of human being. She told about the advantages of personality development in various field. The queries by the students were duly answered by Mrs.Prajakta Khadkotkar . The programme ended at 12:15 pm with a vote of thanks by Mrs Patil Madam.

**Outcome of the program:** Students were benefited and devlope a better personality with good moral ,character and ethics.