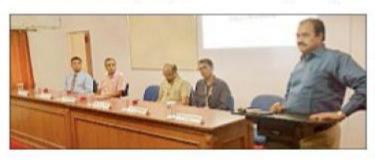

Nagpur. He is motivator & Writer of competitive examination books.

Career Counseling and Guidance Cell was organised one day Workshop on 01/03/2023 on the topic "Preparation of Competitive Examination". Shri. Pradeep Kamale, Motivator & Writer, of Competitive Examination and Personality Development and Director, Phoenix Academy Koradi, Nagpur was the Speaker, he guided and interact with the students and motivate for preparation of Competitive examination. In the conclusive session he offers to ask doubts to the students, he present the satisfied answers of the doubts of the students and motivate them for the preparation of competitive examination. Total 84 undergraduate and postgraduate students of different faculties and senior college teachers were participated in the workshop. The workshop was organized by Dr. Ramesh Ingole, coordinator of the cell, introduced the guest and also compering the workshop. Dr. S. K. Navin, Principal of the college was chaired the programme.

**Outcome of the program**: In the concluding session of the workshop, the speaker interacts with the students and present satisfied answer on the doubts of the students. It was healthy discussion in the workshop.