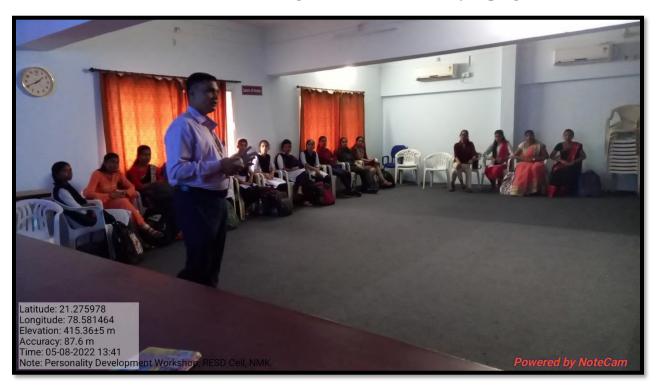

Department of Botany, Nabira Mahavidyalaya, Katol.

were also present at the inaugural function. Dr Atul Charde trained students for five days in various

aspects of the personality & soft skills. On the last day of the workshop Dr V. G. Barsagade

addressed the participants. All the participants were awarded with certificate of participation. All

the arrangements for workshop were done at seminar hall of MBA department.

Outcome of the program: Students learn important skills regarding personality development and

### Dr. Atul Charde addressing the students on the Day of program