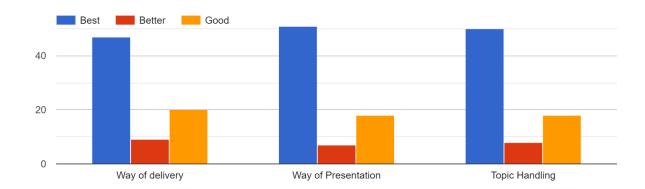

### 1. How did you rate 'WORKSHOP'!

20 responses

2. Based on curriculum / course how did your learning experience compare to what you expected when you join the workshop!

20 responses

3. Did you get any study material for this class? 20 responses

# 4. How was the faculty interaction / Lecture? 20 responses

d) Fair

e) Poor

# 5. How do you evaluate the coaching faculty! 20 responses

6. How do you evaluate the administrative assistance? 20 responses

7. Did you enjoy workshop organized by REAS Development Cell? 20 responses

8. Overall ratings to Rural Entrepreneurship & Skill Development Cell Cell... 20 responses