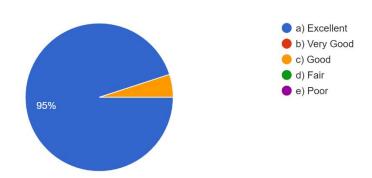

### 1. How did you rate 'WORKSHOP'!

20 responses

2. Based on curriculum / course how did your learning experience compare to what you expected when you join the workshop!

20 responses

3. Did you get any study material for this class? 20 responses