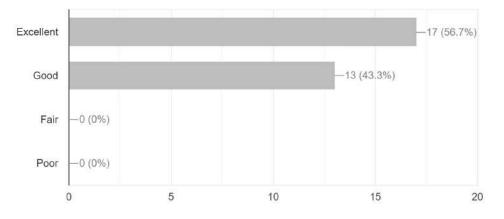

#### Description of the program

The National Voter Day program was organized by dept. Of Political Science of Nabira Mahavidyalaya Katol. Dr. S. K. Navin, principal Nabira Mahavidyalaya Katol, inaugurated the program. In this program, Mr. Harishkumar Kinkar introduces the guest of the program. The Dr. R.R. Pathak was the Chief Guest for the program. The guest speaker Mr. Nitin Jaypurkar Addresses students of Nabira Mahavidyalaya, Katol. In this program, about 90 students

participated and got information about their rights to vote in the electoral process. The vote of thanks was proposed by Dr. Bharat Kadbe.