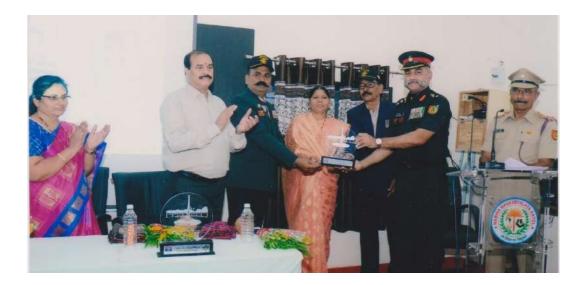

On the 26<sup>th</sup> of January 2023, Republic Day was celebrated with great enthusiasm, wherein Dr. Rajuji Deshmukh, President of SPM, hoisted the flag amidst a gathering of NCC cadets who saluted both Dr. Deshmukh and the national flag. Following the flag hoisting ceremony, Dr. Rajuji Deshmukh inspected the platoon, acknowledging the dedication and discipline of the cadets. As a gesture of recognition, merit students were awarded in a ceremony held in honor of Dr. Deshmukh, underscoring their academic achievements and contributions to the institution. This event served as a platform to celebrate patriotism, honor exemplary students, and reinforce the values of leadership and service within the SPM community under the esteemed leadership of Dr. Rajuji Deshmukh.