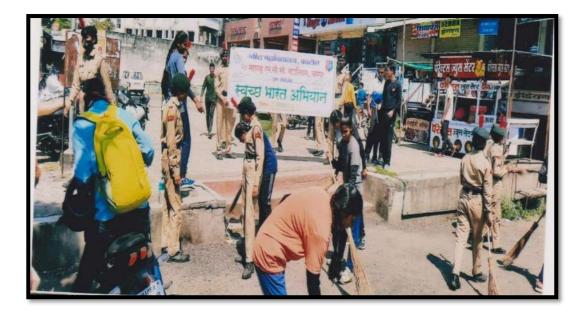

# List of programs conducted

| Sr. No. | Name of the program                      | Date      | Organising Department        |
|---------|------------------------------------------|-----------|------------------------------|
| 1       | Independence Day                         | 15-Aug-22 | NCC & NSS                    |
| 2       | Republic Day                             | 26-Jan-23 | NCC & NSS                    |
| 3       | Voters Day Program                       | 25-Jan-23 | Political Science & NSS      |
| 4       | Azadi Ka Amit Mahotsav Rally             | 13-Aug-22 | NSS                          |
| 5       | Indian Constitution Day                  | 26-Nov-22 | NSS                          |
| 6       | Veer Nari Felicitation Program           | 28-Oct-22 | NCC                          |
| 7       | Blood Donation Camp                      | 12-Jan-22 | NCC, NSS, Physical Education |
| 8       | Punit Sagar Abhiyaan (Cleanliness Drive) | 05-Feb-23 | NCC                          |
| 9       | Felicitation Programme of Rutwik Pohakar | 26-Jan-23 | NCC                          |
| 10      | Teachers Day Celebration                 | 05-Sep-22 | History Dept.                |
| 11      | Self-Governance Day                      | 05-Sep-22 | Commerce Dept.               |

| 12 | International Yoga Day                        | 21-Jun-23                   | NCC, NSS, Physical Education                                 |
|----|-----------------------------------------------|-----------------------------|--------------------------------------------------------------|
| 13 | International Woman's Day                     | 08-Mar-23                   | NSS                                                          |
| 14 | Vachan Prerna Diwas                           | 15-Oct-22                   | Jayanti Punyatithi Committee, Chemistry Dept., Marathi Dept. |
| 15 | Swachchata Mission                            | 02-Feb-22                   | NCC                                                          |
| 16 | Tree Colouring and Beautification Program     | 22-Jan-23                   | NSS                                                          |
| 17 | Tree Plantation Drive                         | 24-Sep-22                   | Botany & NSS                                                 |
| 18 | Celebration of National Mathematics Day- 2022 | 29-Dec-22                   | Mathematics Dept.                                            |
| 19 | "World Ozone Day – 2022 Quiz                  | 16-Sep-22                   | Botany Dept.                                                 |
| 20 | World Environment Day - 2023 Quiz             | 05-Jun-23                   | Botany Dept.                                                 |
| 21 | Chhatrapati Shivaji Maharaj Jayanti           | 20-Feb-23                   | History Dept.                                                |
| 22 | Savitribai Fule Jayanti                       | 03-Jan-23                   | History Dept.                                                |
| 23 | Sardar Patel Birth Anniversary: "Ekta Din"    | 17-Aug-23                   | Jayanti Punyatithi Committee                                 |
| 24 | Mahatma Jyotiba Fule Jayanti                  | 11 <sup>th</sup> April 2023 | Dr. D. Ghagargunde                                           |
| 25 | Jijau Masaheb Jayanti                         | 12 <sup>th</sup> Jan.2023   | Dr. S. K. Navin                                              |