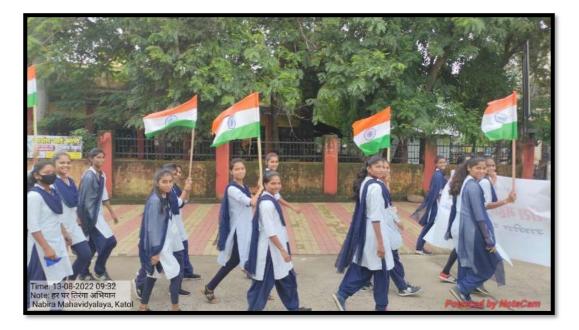

### NSS DEPARTMENT Session 2022-23

| Name of the Program     | :- | Independence Day             |
|-------------------------|----|------------------------------|
| Date                    | :- | 15 <sup>th</sup> August 2022 |
| Number of Beneficiaries | :- | 20 NSS Students              |

Independence Day was celebrated in Mahavidyalaya campus on 15 Aug 2022. NSS volunteer had participated in the program and 20 volunteers took part in parade and marched. President of Shikshan Prasarak mandal Dr. Rajuji Deshmukh, all the dignitaries and the teaching and non-teaching staff of the institute were present for the program.

#### . Nabira Mahavidyalaya, Katol Independence Day