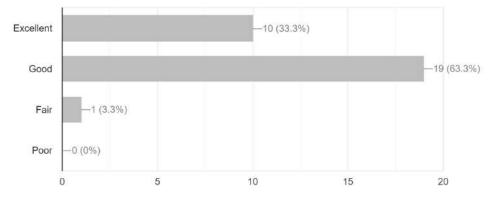

|                                |             |
| 30       |                                         |                                |             |
| 31       |                                         |                                |             |
| 32       |                                         | Station is successful to 12    |             |
| 33       |                                         |                                |             |

### **Photos of National Mathematics Day Celebration**





















### Sample of Certificate:



#### **Feedback Analysis:**

#### Class:





#### 1. How was the overall organization of the program?

0 / 30 correct responses



2. Your remark about the organization of seminar competition.

0 / 30 correct responses



#### 3. How were the participants presentations in seminar competition?

0 / 30 correct responses



4. Your remark about the organization of rangoli competition.

0 / 30 correct responses



5. How were the rangoli's drawn by the participants?

0 / 30 correct responses



#### **Suggestions and Comments from Students:**

1. This program will boost our confidence so wanted to say that please organize this program time by time.

Prof. N. T. Katre Head, Department of Mathematics Nabira Mahavidyalaya, Katol

Department of Botany, Nabira Mahavidyalaya, Katol.







Shikshan Prasarak Mandal's

### NABIRA MAHAVIDYALAYA, KATOL

District Nagpur (M.H.), Pin: 441302 Graduation & Post Graduation in Arts, Commerce, Science & Management

# **Department of Botany**

Session: 2022-23

# Social Awarene