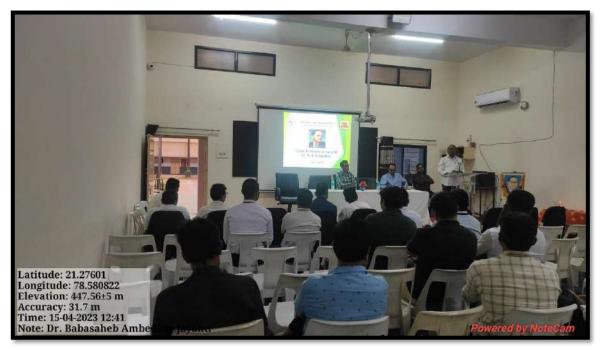

# **Department** of Political Science

Organizes National Voter's Day Program

Guest Speaker : Nitin Jaipurkar (LI.C. Development officer)

25<sup>th</sup> January 2023

#### Session: 2022-2023

Title: National Voters Day

Date: 25 January 2023

Number of beneficiaries: 90

**Objective of the program.** 

To aware about the Electoral Literacy from the youth voters

About of the Speaker/guest-

Mr. Nitin Jaipurkar, Development Officer, LIC of India

#### Description of the program

The National Voter Day program was organized by dept. Of Political Science of Nabira Mahavidyalaya Katol. Dr. S. K. Navin, principal Nabira Mahavidyalaya Katol, inaugurated the program. In this program, Mr. Harishkumar Kinkar introduces the guest of the program. The Dr. R.R. Pathak was the Chief Guest for the program. The guest speaker Mr. Nitin Jaypurkar Addresses students of Nabira Mahavidyalaya, Katol. In this program, about 90 students

participated and got information about their rights to vote in the electoral process. The vote of thanks was proposed by Dr. Bharat Kadbe.