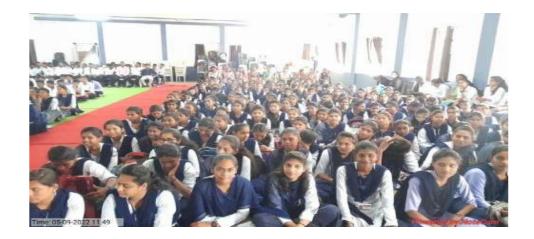

# **Department** of Political Science

Organizes National Voter's Day Program

Guest Speaker : Nitin Jaipurkar (LI.C. Development officer)

25<sup>th</sup> January 2023

#### Session: 2022-2023

Title: National Voters Day

Date: 25 January 2023

Number of beneficiaries: 90

**Objective of the program.** 

To aware about the Electoral Literacy from the youth voters

About of the Speaker/guest-

#### Description of the program

The National Voter Day program was organized by dept. Of Political Science of Nabira Mahavidyalaya Katol. Dr. S. K. Navin, principal Nabira Mahavidyalaya Katol, inaugurated the program. In this program, Mr. Harishkumar Kinkar introduces the guest of the program. The Dr. R.R. Pathak was the Chief Guest for the program. The guest speaker Mr. Nitin Jaypurkar Addresses students of Nabira Mahavidyalaya, Katol. In this program, about 90 students

participated and got information about their rights to vote in the electoral process. The vote of thanks was proposed by Dr. Bharat Kadbe.