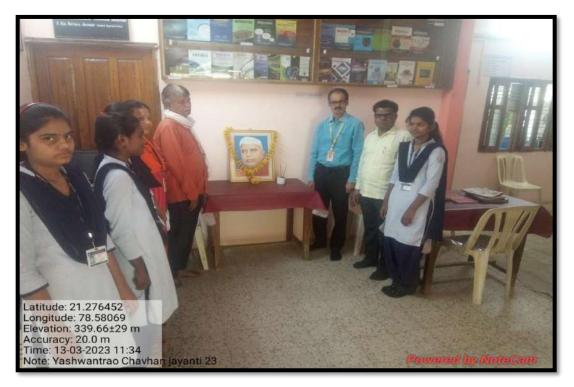

| 26 | Swami Vivekanand Jayanti                | 12 <sup>th</sup> Jan.2023   | Dr. S. K. Navin               |
|----|-----------------------------------------|-----------------------------|-------------------------------|
| 27 | Yashvantrao Chavahan Jayanti            | 13 <sup>th</sup> March 2023 | Dr. S. K. Navin               |
| 28 | Dr. Babasaheb Ambedkar Jayanti          | 14 <sup>th</sup> April 2023 | Dr. P. V. Salame              |
| 29 | Mahatma Basaveshwar Jayanti             | 15 <sup>th</sup> May 2023   | Dr. P. B. Heda                |
| 30 | Krantisurya Birsa Munda Jayanti Program | 15 <sup>th</sup> Nov. 2022  | Dr. B. Sharma                 |
| 31 | Chhatrapi Shivaji Maharaj Jayanti       | 19 <sup>th</sup> Feb. 2023  | Dr. s. K. Navin, Prof. Bhakte |
| 32 | Sant Gadgebaba Jatyanti                 | 23 <sup>rd</sup> Feb. 2023  | Dr. D. D. Ghagargunde         |
| 33 | Sant Ravidas Maharaj Jayanti            | 23 <sup>rd</sup> Feb. 2023  | Dr. R. G. Gongale             |
| 34 | Netaji Subhashchandra Jayanti           | 23 <sup>rd</sup> Jan.2023   | Dr. P. V. Salame              |
| 35 | Lokmanya Tilak Jayanti                  | 23 <sup>rd</sup> July 2022  | Dr. D. D. Ghagargunde         |
| 36 | Rajarshee Shahu Maharaj Jayanti         | 26 <sup>th</sup> June 2022  | Dr. R. R. Dhote               |
| 37 | Chhatrapati Sahu Maharaj Jayanti        | 27 <sup>th</sup> June 2023  | Dr. R. R. Dhote               |
| 38 | Mahatma Gandhi Jayanti                  | 2 <sup>nd</sup> Oct. 2022   | Dr. S. K. Navin               |