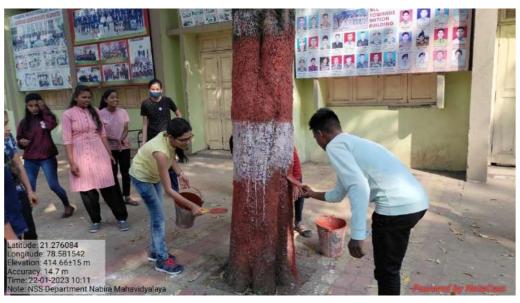

# List of programs conducted

| Sr. No. | Name of the program                      | Date      | Organising Department        |
|---------|------------------------------------------|-----------|------------------------------|
| 1       | Independence Day                         | 15-Aug-22 | NCC & NSS                    |
| 2       | Republic Day                             | 26-Jan-23 | NCC & NSS                    |
| 3       | Voters Day Program                       | 25-Jan-23 | Political Science & NSS      |
| 4       | Azadi Ka Amit Mahotsav Rally             | 13-Aug-22 | NSS                          |
| 5       | Indian Constitution Day                  | 26-Nov-22 | NSS                          |
| 6       | Veer Nari Felicitation Program           | 28-Oct-22 | NCC                          |
| 7       | Blood Donation Camp                      | 12-Jan-22 | NCC, NSS, Physical Education |
| 8       | Punit Sagar Abhiyaan (Cleanliness Drive) | 05-Feb-23 | NCC                          |
| 9       | Felicitation Programme of Rutwik Pohakar | 26-Jan-23 | NCC                          |
| 10      | Teachers Day Celebration                 | 05-Sep-22 | History Dept.                |
| 11      | Self-Governance Day                      | 05-Sep-22 | Commerce Dept.               |

| 12 | International Yoga Day                        | 21-Jun-23                   | NCC, NSS, Physical Education                                 |
|----|-----------------------------------------------|-----------------------------|--------------------------------------------------------------|
| 13 | International Woman's Day                     | 08-Mar-23                   | NSS                                                          |
| 14 | Vachan Prerna Diwas                           | 15-Oct-22                   | Jayanti Punyatithi Committee, Chemistry Dept., Marathi Dept. |
| 15 | Swachchata Mission                            | 02-Feb-22                   | NCC                                                          |
| 16 | Tree Colouring and Beautification Program     | 22-Jan-23                   | NSS                                                          |
| 17 | Tree Plantation Drive                         | 24-Sep-22                   | Botany & NSS                                                 |
| 18 | Celebration of National Mathematics Day- 2022 | 29-Dec-22                   | Mathematics Dept.                                            |
| 19 | "World Ozone Day – 2022 Quiz                  | 16-Sep-22                   | Botany Dept.                                                 |
| 20 | World Environment Day - 2023 Quiz             | 05-Jun-23                   | Botany Dept.                                                 |
| 21 | Chhatrapati Shivaji Maharaj Jayanti           | 20-Feb-23                   | History Dept.                                                |
| 22 | Savitribai Fule Jayanti                       | 03-Jan-23                   | History Dept.                                                |
| 23 | Sardar Patel Birth Anniversary: "Ekta Din"    | 17-Aug-23                   | Jayanti Punyatithi Committee                                 |
| 24 | Mahatma Jyotiba Fule Jayanti                  | 11 <sup>th</sup> April 2023 | Dr. D. Ghagargunde                                           |
| 25 | Jijau Masaheb Jayanti                         | 12 <sup>th</sup> Jan.2023   | Dr. S. K. Navin                                              |