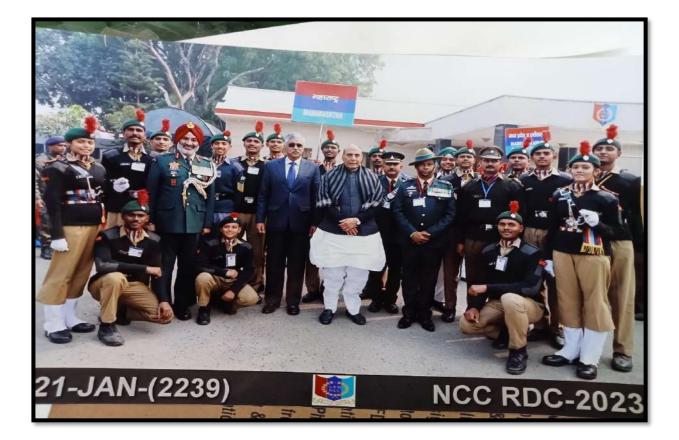

#### NCC DEPARTMENT

Session 2022-23

Name of the Program

Republic Day

Date

:- 26<sup>st</sup> January 2023

:-

Number of Beneficiaries :- 52

On the 26<sup>th</sup> of January 2023, Republic Day was celebrated with great enthusiasm, wherein Dr. Rajuji Deshmukh, President of SPM, hoisted the flag amidst a gathering of NCC cadets who saluted both Dr. Deshmukh and the national flag. Following the flag hoisting ceremony, Dr. Rajuji Deshmukh inspected the platoon, acknowledging the dedication and discipline of the cadets. As a gesture of recognition, merit students were awarded in a ceremony held in honor of Dr. Deshmukh, underscoring their academic achievements and contributions to the institution. This event served as a platform to celebrate patriotism, honor exemplary students, and reinforce the values of leadership and service within the SPM community under the esteemed leadership of Dr. Rajuji Deshmukh.