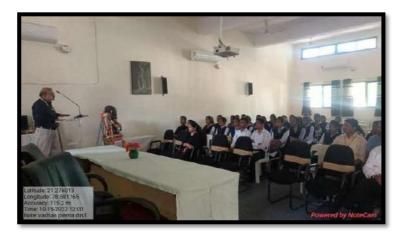

# **Department** of Political Science

Organizes National Voter's Day Program

Guest Speaker : Nitin Jaipurkar (LI.C. Development officer)

25<sup>th</sup> January 2023

#### Description of the program

The National Voter Day program was organized by dept. Of Political Science of Nabira Mahavidyalaya Katol. Dr. S. K. Navin, principal Nabira Mahavidyalaya Katol, inaugurated the program. In this program, Mr. Harishkumar Kinkar introduces the guest of the program. The Dr. R.R. Pathak was the Chief Guest for the program. The guest speaker Mr. Nitin Jaypurkar Addresses students of Nabira Mahavidyalaya, Katol. In this program, about 90 students

participated and got information about their rights to vote in the electoral process. The vote of thanks was proposed by Dr. Bharat Kadbe.