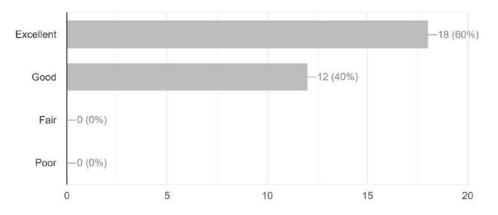

#### Description of the program

The National Voter Day program was organized by dept. Of Political Science of Nabira Mahavidyalaya Katol. Dr. S. K. Navin, principal Nabira Mahavidyalaya Katol, inaugurated the program. In this program, Mr. Harishkumar Kinkar introduces the guest of the program. The Dr. R.R. Pathak was the Chief Guest for the program. The guest speaker Mr. Nitin Jaypurkar Addresses students of Nabira Mahavidyalaya, Katol. In this program, about 90 students

participated and got information about their rights to vote in the electoral process. The vote of thanks was proposed by Dr. Bharat Kadbe.