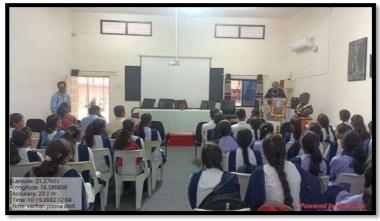

# **Department** of Political Science

Organizes National Voter's Day Program

Guest Speaker : Nitin Jaipurkar (LI.C. Development officer)

25<sup>th</sup> January 2023

#### Description of the program

The National Voter Day program was organized by dept. Of Political Science of Nabira Mahavidyalaya Katol. Dr. S. K. Navin, principal Nabira Mahavidyalaya Katol, inaugurated the program. In this program, Mr. Harishkumar Kinkar introduces the guest of the program. The Dr. R.R. Pathak was the Chief Guest for the program. The guest speaker Mr. Nitin Jaypurkar Addresses students of Nabira Mahavidyalaya, Katol. In this program, about 90 students

participated and got information about their rights to vote in the electoral process. The vote of thanks was proposed by Dr. Bharat Kadbe.