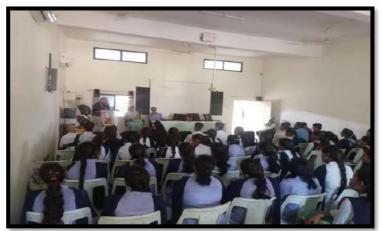

# **Department** of Political Science

Organizes National Voter's Day Program

Guest Speaker : Nitin Jaipurkar (LI.C. Development officer)

25<sup>th</sup> January 2023

#### Description of the program

The National Voter Day program was organized by dept. Of Political Science of Nabira Mahavidyalaya Katol. Dr. S. K. Navin, principal Nabira Mahavidyalaya Katol, inaugurated the program. In this program, Mr. Harishkumar Kinkar introduces the guest of the program. The Dr. R.R. Pathak was the Chief Guest for the program. The guest speaker Mr. Nitin Jaypurkar Addresses students of Nabira Mahavidyalaya, Katol. In this program, about 90 students

participated and got information about their rights to vote in the electoral process. The vote of thanks was proposed by Dr. Bharat Kadbe.