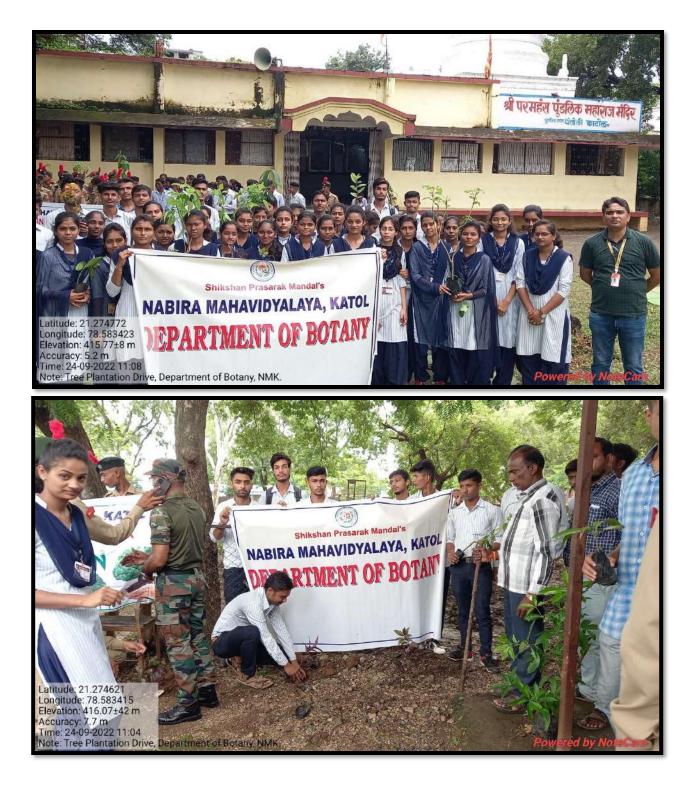

# List of programs conducted

| Sr. No. | Name of the program                      | Date      | Organising Department        |
|---------|------------------------------------------|-----------|------------------------------|
| 1       | Independence Day                         | 15-Aug-22 | NCC & NSS                    |
| 2       | Republic Day                             | 26-Jan-23 | NCC & NSS                    |
| 3       | Voters Day Program                       | 25-Jan-23 | Political Science & NSS      |
| 4       | Azadi Ka Amit Mahotsav Rally             | 13-Aug-22 | NSS                          |
| 5       | Indian Constitution Day                  | 26-Nov-22 | NSS                          |
| 6       | Veer Nari Felicitation Program           | 28-Oct-22 | NCC                          |
| 7       | Blood Donation Camp                      | 12-Jan-22 | NCC, NSS, Physical Education |
| 8       | Punit Sagar Abhiyaan (Cleanliness Drive) | 05-Feb-23 | NCC                          |
| 9       | Felicitation Programme of Rutwik Pohakar | 26-Jan-23 | NCC                          |
| 10      | Teachers Day Celebration                 | 05-Sep-22 | History Dept.                |
| 11      | Self-Governance Day                      | 05-Sep-22 | Commerce Dept.               |