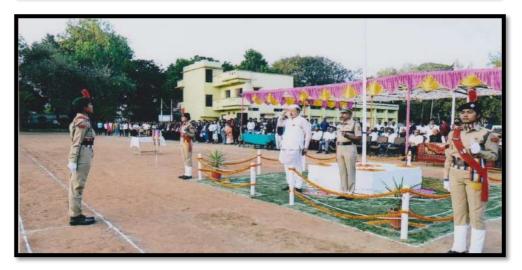

#### NCC DEPARTMENT

Session 2022-23

Name of the Program

Republic Day

Date

:- 26<sup>st</sup> January 2023

:-

Number of Beneficiaries :- 52

On the 26<sup>th</sup> of January 2023, Republic Day was celebrated with great enthusiasm, wherein Dr. Rajuji Deshmukh, President of SPM, hoisted the flag amidst a gathering of NCC cadets who saluted both Dr. Deshmukh and the national flag. Following the flag hoisting ceremony, Dr. Rajuji Deshmukh inspected the platoon, acknowledging the dedication and discipline of the cadets. As a gesture of recognition, merit students were awarded in a ceremony held in honor of Dr. Deshmukh, underscoring their academic achievements and contributions to the institution. This event served as a platform to celebrate patriotism, honor exemplary students, and reinforce the values of leadership and service within the SPM community under the esteemed leadership of Dr. Rajuji Deshmukh.