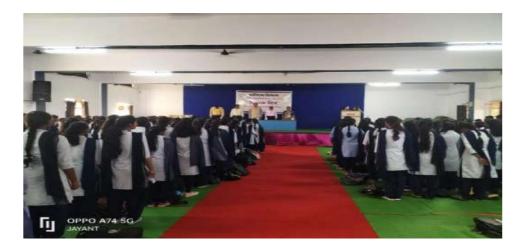

# **Department** of Political Science

Organizes National Voter's Day Program

Guest Speaker : Nitin Jaipurkar (LI.C. Development officer)

25<sup>th</sup> January 2023

#### Session: 2022-2023

Title: National Voters Day

Date: 25 January 2023

Number of beneficiaries: 90

**Objective of the program.** 

To aware about the Electoral Literacy from the youth voters

About of the Speaker/guest-

#### Description of the program

The National Voter Day program was organized by dept. Of Political Science of Nabira Mahavidyalaya Katol. Dr. S. K. Navin, principal Nabira Mahavidyalaya Katol, inaugurated the program. In this program, Mr. Harishkumar Kinkar introduces the guest of the program. The Dr. R.R. Pathak was the Chief Guest for the program. The guest speaker Mr. Nitin Jaypurkar Addresses students of Nabira Mahavidyalaya, Katol. In this program, about 90 students

participated and got information about their rights to vote in the electoral process. The vote of thanks was proposed by Dr. Bharat Kadbe.