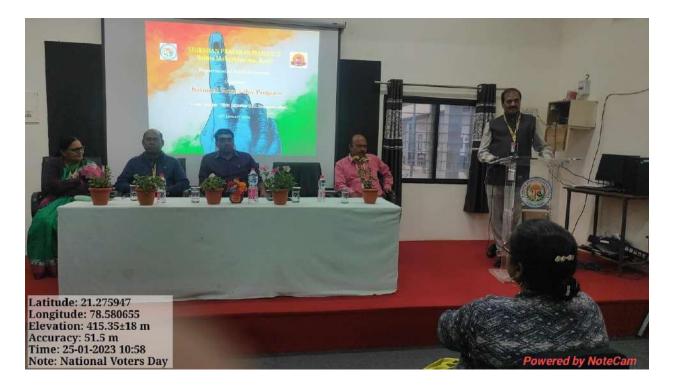

# **Department** of Political Science

Organizes National Voter's Day Program

Guest Speaker : Nitin Jaipurkar (LI.C. Development officer)

25<sup>th</sup> January 2023

#### Session: 2022-2023

Title: National Voters Day

Date: 25 January 2023

Number of beneficiaries: 90

**Objective of the program.** 

To aware about the Electoral Literacy from the youth voters

About of the Speaker/guest-

#### Description of the program

The National Voter Day program was organized by dept. Of Political Science of Nabira Mahavidyalaya Katol. Dr. S. K. Navin, principal Nabira Mahavidyalaya Katol, inaugurated the program. In this program, Mr. Harishkumar Kinkar introduces the guest of the program. The Dr. R.R. Pathak was the Chief Guest for the program. The guest speaker Mr. Nitin Jaypurkar Addresses students of Nabira Mahavidyalaya, Katol. In this program, about 90 students

participated and got information about their rights to vote in the electoral process. The vote of thanks was proposed by Dr. Bharat Kadbe.