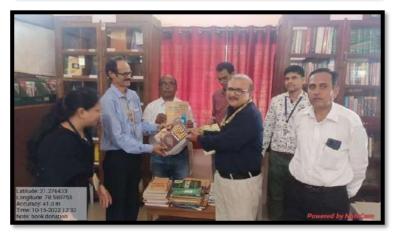

# List of programs conducted

| Sr. No. | Name of the program                      | Date      | Organising Department        |
|---------|------------------------------------------|-----------|------------------------------|
| 1       | Independence Day                         | 15-Aug-22 | NCC & NSS                    |
| 2       | Republic Day                             | 26-Jan-23 | NCC & NSS                    |
| 3       | Voters Day Program                       | 25-Jan-23 | Political Science & NSS      |
| 4       | Azadi Ka Amit Mahotsav Rally             | 13-Aug-22 | NSS                          |
| 5       | Indian Constitution Day                  | 26-Nov-22 | NSS                          |
| 6       | Veer Nari Felicitation Program           | 28-Oct-22 | NCC                          |
| 7       | Blood Donation Camp                      | 12-Jan-22 | NCC, NSS, Physical Education |
| 8       | Punit Sagar Abhiyaan (Cleanliness Drive) | 05-Feb-23 | NCC                          |
| 9       | Felicitation Programme of Rutwik Pohakar | 26-Jan-23 | NCC                          |
| 10      | Teachers Day Celebration                 | 05-Sep-22 | History Dept.                |
| 11      | Self-Governance Day                      | 05-Sep-22 | Commerce Dept.               |