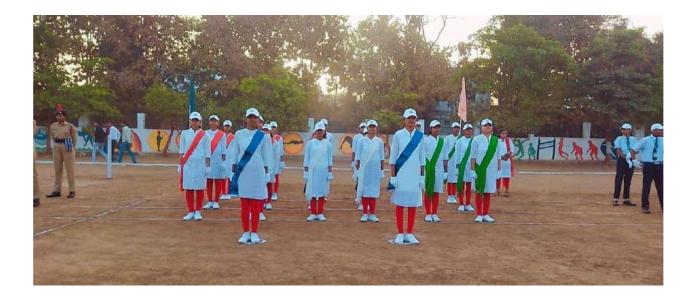

### NSS DEPARTMENT Session 2022-23

| Name of the Program     | :- | Independence Day             |
|-------------------------|----|------------------------------|
| Date                    | :- | 15 <sup>th</sup> August 2022 |
| Number of Beneficiaries | :- | 20 NSS Students              |

Independence Day was celebrated in Mahavidyalaya campus on 15 Aug 2022. NSS volunteer had participated in the program and 20 volunteers took part in parade and marched. President of Shikshan Prasarak mandal Dr. Rajuji Deshmukh, all the dignitaries and the teaching and non-teaching staff of the institute were present for the program.