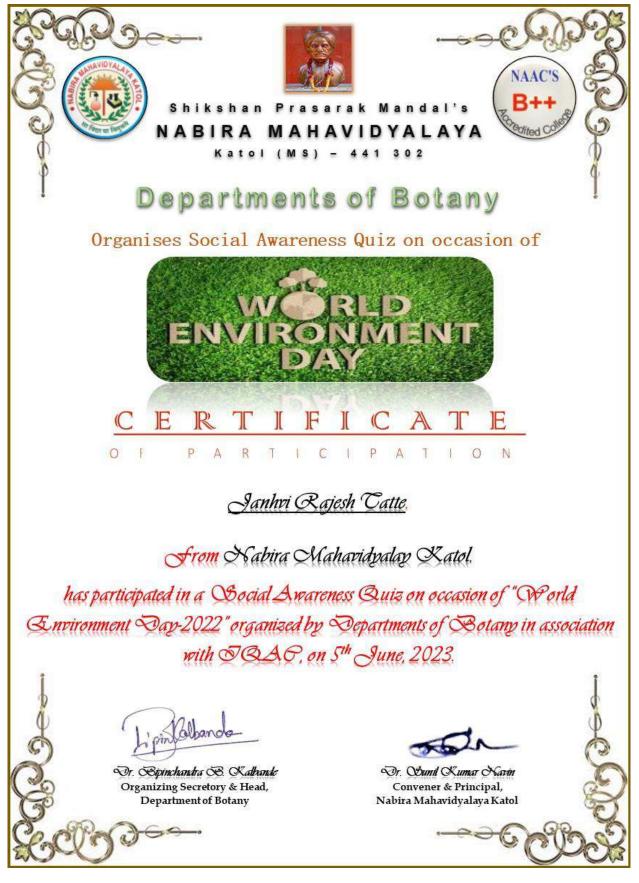

e                  | Nabira Mahavidyalaya Katol  | 42 / 50 |
| 210 | 6-5-2023 22.53.30 | Monu Sahebrao Pathade                 | Nabira Mahavidyalaya Katol  | 48 / 50 |
| 211 | 6-5-2023 22.55.03 | Vaishnavi Jagan wankhede              | Nabira Mahavidyalay katol   | 44 / 50 |
| 212 | 6-5-2023 22.55.30 | Dhanshri Namdero                      | Malbar mahavidyalay katol   | 24 / 50 |
| 213 | 6-5-2023 22.57.01 | Sayma sheikh                          | Nabira mahavidyalaya katol  | 16 / 50 |
| 214 | 6-5-2023 22.57.19 | Sonali Mukesh Pandey                  | Nabira Mahavidyalaya katol  | 46 / 50 |
| 215 | 6-5-2023 23.17.51 | Sarika Sureshrao Chaudhari            | Nabira mahavidhyalaya katol | 40 / 50 |

Dr. B. B. Kalbande Asst. Prof. & Head Department of Botany, Nabira Mahavidyalaya, Katol.





दिनांक 20.02.2023 रोज सोमवार सकाळी ठिक 10.00 वाजता वरिष्ठ महाविद्यालयातील एम.ए. इतिहास विभागातर्फे 'छत्रपती शिवाजी महाराज जयंती' यांच्या जयंती निमित्य कार्यक्रमाचे आयोजन केलेले आहे. तरी या कार्यक्रमाला सर्व विद्यार्थ्यांनी कार्यक्रमाला उपस्थित राहावे.

दिनांक - 17.02.2023

एम.ए. इतिहास भाग 1
 एम.ए. इतिहास भाग 2



mant

अार.आर. धोटे एम.ए. इतिहास प्रमुख







## NABIRA MAHAVIDYALAYA, KATOL

District Nagpur (M.H.), Pin: 441302 Graduation & Post Graduation in Arts, Commerce, Science & Management

# **Organizer (Dept. HISTORY)**

# Session:2022-23

# Title: CHHATRAPATI SHIVAJI MAHARAJ JAYANTI

Date: 20/02/2023

## Number of beneficiaries: 34

## **Objective of the program:**

- 1. Information of Shivaji Maharaj and his Mogal Relation
- 2. Information of Shivaji Maharaj and South Policy
-