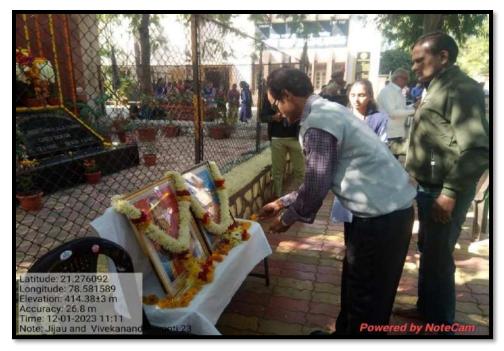

| Nabira Mahavidyalaya, Katol |                   |                         |  |  |
|-----------------------------|-------------------|-------------------------|--|--|
| Republic Day 26.01.2023     |                   |                         |  |  |
|                             |                   |                         |  |  |
| Sr.                         |                   |                         |  |  |
| No.                         | Regt. No.         | Name OF student         |  |  |
| 1                           | MH/22/SW/A/806103 | Ku. Dhanshree Nasre     |  |  |
| 2                           | MH/22/SW/A/806104 | Ku. Juhi Lohi           |  |  |
| 3                           | MH/22/SW/A/806105 | Ku. Mayuri Bondhave     |  |  |
| 4                           | MH/22/SW/A/806106 | Ku. Mayuri Surjuse      |  |  |
| 5                           | MH/22/SW/A/806107 | Ku. Sakshi Puse         |  |  |
| 6                           | MH/22/SW/A/806108 | Ku. Samiksha Kurvekar   |  |  |
| 7                           | MH/22/SW/A/806109 | Ku. Shivanee Mohite     |  |  |
| 8                           | MH/22/SW/A/806110 | Ku. Toshika Deshmukh    |  |  |
| 9                           | MH/22/SD/A/806058 | Mr. Arpit Tabhane       |  |  |
| 10                          | MH/22/SD/A/806059 | Mr. Himanshu Doijod     |  |  |
| 11                          | MH/22/SD/A/806060 | Mr. Kartik Salame       |  |  |
| 12                          | MH/22/SD/A/806061 | Mr. Kewal Thosar        |  |  |
| 13                          | MH/22/SD/A/806062 | Mr. Kshitij Bhandwalkar |  |  |
| 14                          | MH/22/SD/A/806063 | Mr. Lokesh Surjuse      |  |  |
| 15                          | MH/22/SD/A/806064 | Mr. Lukesh Sawarkar     |  |  |
| 16                          | MH/22/SD/A/806065 | Mr. Praful Thengne      |  |  |
| 17                          | MH/22/SD/A/806066 | Mr. Raj Thosar          |  |  |
| 18                          | MH/22/SD/A/806067 | Mr. Roshan Karole       |  |  |
| 19                          | MH/22/SD/A/806068 | Mr. Rushikesh Sonbarse  |  |  |
| 20                          | MH/22/SD/A/806069 | Mr. Sanket Gakhare      |  |  |
| 21                          | MH/22/SD/A/806071 | Mr. Sujal Surjuse       |  |  |
| 22                          | MH/22/SD/A/806072 | Mr. Sumit Babhulkar     |  |  |
| 23                          | MH/22/SD/A/806073 | Mr. Vivek Bhadoriya     |  |  |
| 24                          | MH/22/SD/A/806074 | Mr. Vrushabh Gaurkhede  |  |  |
| 25                          | MH/21/SW/A/806058 | Ku. Gauri Nasre         |  |  |
| 26                          | MH/21/SW/A/806059 | Ku. Mayuri Thombre      |  |  |
| 27                          | MH/21/SW/A/806060 | Ku. Sakshi Dhote        |  |  |
| 28                          | MH/21/SW/A/806061 | Ku. Sunita Dhurve       |  |  |
| 29                          | MH/21/SW/A/806062 | Ku. Savita Renghe       |  |  |
| 30                          | MH/21/SD/A/806063 | Mr. Digambar Sawarkar   |  |  |
| 31                          | MH/21/SD/A/806064 | Mr. Harsh Kale          |  |  |
| 32                          | MH/21/SD/A/806065 | Mr. Harshal Nagpure     |  |  |
| 33                          | MH/21/SD/A/806066 | Mr. Rahul Balpande      |  |  |
| 34                          | MH/21/SD/A/806067 | Mr. Rohan Bagwe         |  |  |