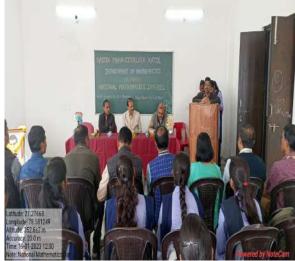

# **Department** of Political Science

Organizes National Voter's Day Program

Guest Speaker : Nitin Jaipurkar (LI.C. Development officer)

25<sup>th</sup> January 2023

#### Session: 2022-2023

Title: National Voters Day

Date: 25 January 2023

Number of beneficiaries: 90

**Objective of the program.** 

To aware about the Electoral Literacy from the youth voters

About of the Speaker/guest-

Mr. Nitin Jaipurkar, Development Officer, LIC of India

#### Description of the program

The National Voter Day program was organized by dept. Of Political Science of Nabira Mahavidyalaya Katol. Dr. S. K. Navin, principal Nabira Mahavidyalaya Katol, inaugurated the program. In this program, Mr. Harishkumar Kinkar introduces the guest of the program. The Dr. R.R. Pathak was the Chief Guest for the program. The guest speaker Mr. Nitin Jaypurkar Addresses students of Nabira Mahavidyalaya, Katol. In this program, about 90 students

participated and got information about their rights to vote in the electoral process. The vote of thanks was proposed by Dr. Bharat Kadbe.