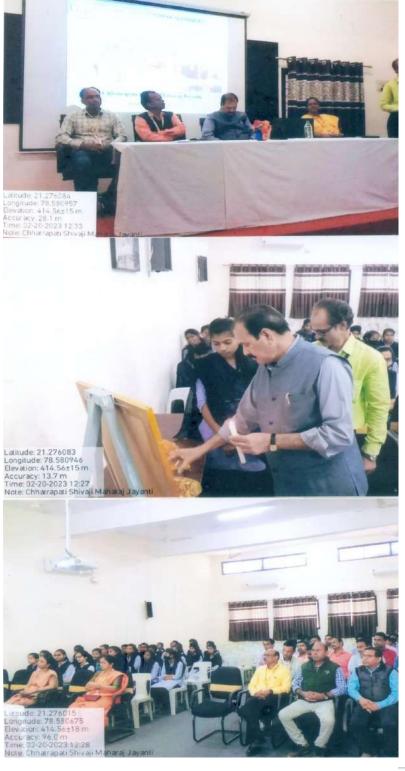

Judistinos P. Al-ministra Asst Prestant Part of Physical Econories Sudio Mater adjusted Scile

Ahond

Amitkumar P. Khandekar Programme officer National Service Scheme Nabira Mahavidyalaya, Katol.

# Shikshan Prasarak Mandal's NABIRA MAHAVIDYALAYA, KATOL

District-Nagpur (M.H.), Pin :- 441302 Graduation & Post Graduation in Arts, Commerce, Science & Management

#### NCC DEPARTMENT

Session 2022-23

Name of the Program

Republic Day

Date

:- 26<sup>st</sup> January 2023

:-

Number of Beneficiaries :- 52

On the 26<sup>th</sup> of January 2023, Republic Day was celebrated with great enthusiasm, wherein Dr. Rajuji Deshmukh, President of SPM, hoisted the flag amidst a gathering of NCC cadets who saluted both Dr. Deshmukh and the national flag. Following the flag hoisting ceremony, Dr. Rajuji Deshmukh inspected the platoon, acknowledging the dedication and discipline of the cadets. As a gesture of recognition, merit students were awarded in a ceremony held in honor of Dr. Deshmukh, underscoring their academic achievements and contributions to the institution. This event served as a platform to celebrate patriotism, honor exemplary students, and reinforce the values of leadership and service within the SPM community under the esteemed leadership of Dr. Rajuji Deshmukh.