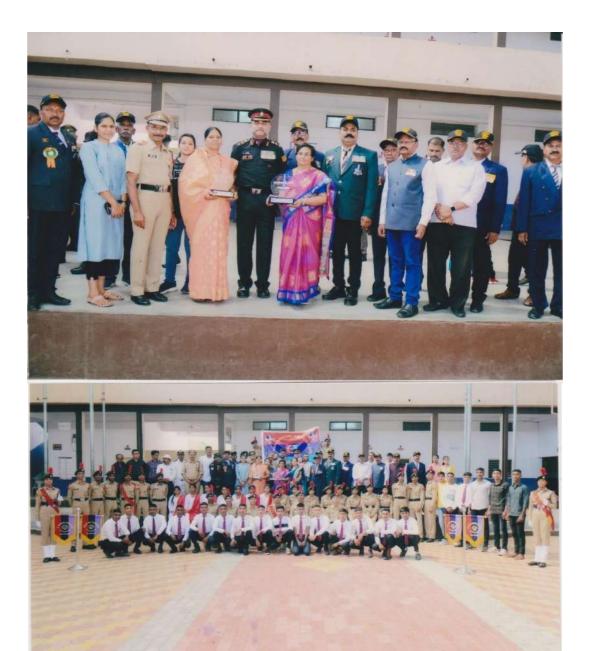

Independence Day was celebrated in Mahavidyalaya campus on 15 Aug 2022. NSS volunteer had participated in the program and 20 volunteers took part in parade and marched. President of Shikshan Prasarak mandal Dr. Rajuji Deshmukh, all the dignitaries and the teaching and non-teaching staff of the institute were present for the program.

On the 26<sup>th</sup> of January 2023, Republic Day was celebrated with great enthusiasm, wherein Dr. Rajuji Deshmukh, President of SPM, hoisted the flag amidst a gathering of NCC cadets who saluted both Dr. Deshmukh and the national flag. Following the flag hoisting ceremony, Dr. Rajuji Deshmukh inspected the platoon, acknowledging the dedication and discipline of the cadets. As a gesture of recognition, merit students were awarded in a ceremony held in honor of Dr. Deshmukh, underscoring their academic achievements and contributions to the institution. This event served as a platform to celebrate patriotism, honor exemplary students, and reinforce the values of leadership and service within the SPM community under the esteemed leadership of Dr. Rajuji Deshmukh.