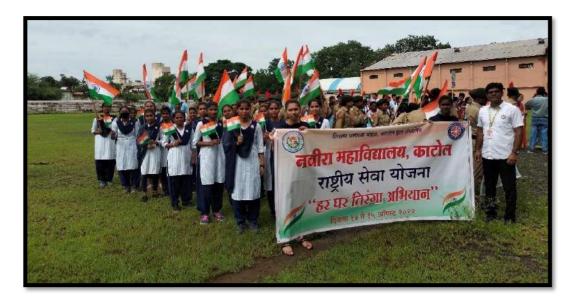

### NSS DEPARTMENT Session 2022-23

| Name of the Program     | :- | Independence Day             |
|-------------------------|----|------------------------------|
| Date                    | :- | 15 <sup>th</sup> August 2022 |
| Number of Beneficiaries | :- | 20 NSS Students              |

Independence Day was celebrated in Mahavidyalaya campus on 15 Aug 2022. NSS volunteer had participated in the program and 20 volunteers took part in parade and marched. President of Shikshan Prasarak mandal Dr. Rajuji Deshmukh, all the dignitaries and the teaching and non-teaching staff of the institute were present for the program.

#### . Nabira Mahavidyalaya, Katol Independence Day