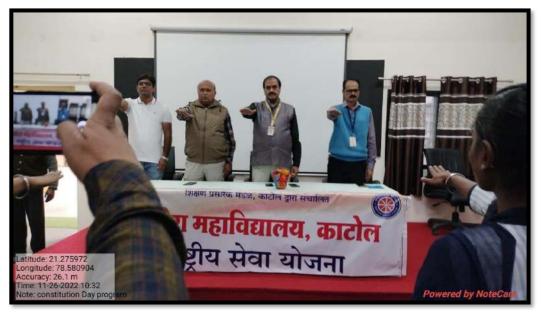

# 7.1.10

Monitoring committee composition and minutes of the committee meeting. Programmes organized, reports on the various programs etc., in support of the claims

# List of programs conducted

| Sr. No. | Name of the program                      | Date      | Organising Department        |
|---------|------------------------------------------|-----------|------------------------------|
| 1       | Independence Day                         | 15-Aug-22 | NCC & NSS                    |
| 2       | Republic Day                             | 26-Jan-23 | NCC & NSS                    |
| 3       | Voters Day Program                       | 25-Jan-23 | Political Science & NSS      |
| 4       | Azadi Ka Amit Mahotsav Rally             | 13-Aug-22 | NSS                          |
| 5       | Indian Constitution Day                  | 26-Nov-22 | NSS                          |
| 6       | Veer Nari Felicitation Program           | 28-Oct-22 | NCC                          |
| 7       | Blood Donation Camp                      | 12-Jan-22 | NCC, NSS, Physical Education |
| 8       | Punit Sagar Abhiyaan (Cleanliness Drive) | 05-Feb-23 | NCC                          |
| 9       | Felicitation Programme of Rutwik Pohakar | 26-Jan-23 | NCC                          |
| 10      | Teachers Day Celebration                 | 05-Sep-22 | History Dept.                |
| 11      | Self-Governance Day                      | 05-Sep-22 | Commerce Dept.               |