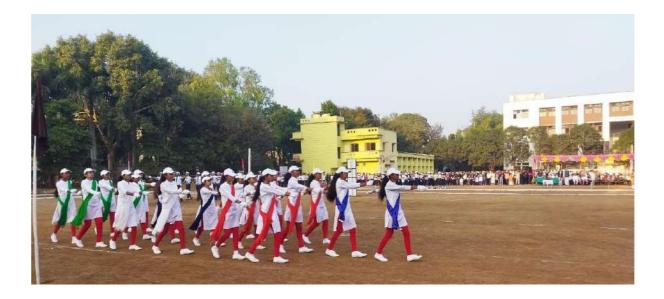

#### NCC DEPARTMENT

Session 2022-23

Name of the Program

Republic Day

Date

:- 26<sup>st</sup> January 2023

:-

Number of Beneficiaries :- 52

On the 26<sup>th</sup> of January 2023, Republic Day was celebrated with great enthusiasm, wherein Dr. Rajuji Deshmukh, President of SPM, hoisted the flag amidst a gathering of NCC cadets who saluted both Dr. Deshmukh and the national flag. Following the flag hoisting ceremony, Dr. Rajuji Deshmukh inspected the platoon, acknowledging the dedication and discipline of the cadets. As a gesture of recognition, merit students were awarded in a ceremony held in honor of Dr. Deshmukh, underscoring their academic achievements and contributions to the institution. This event served as a platform to celebrate patriotism, honor exemplary students, and reinforce the values of leadership and service within the SPM community under the esteemed leadership of Dr. Rajuji Deshmukh.