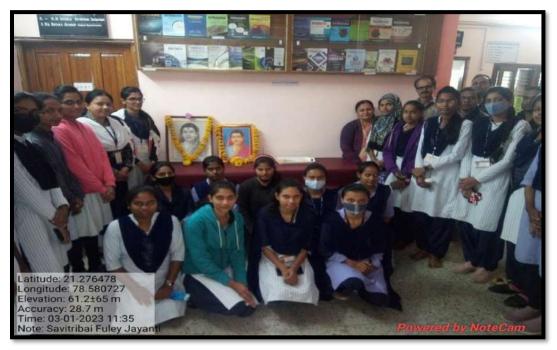

# Shikshan Prasarak Mandal's NABIRA MAHAVIDYALAYA, KATOL

District-Nagpur (M.H.), Pin :- 441302 Graduation & Post Graduation in Arts, Commerce, Science & Management