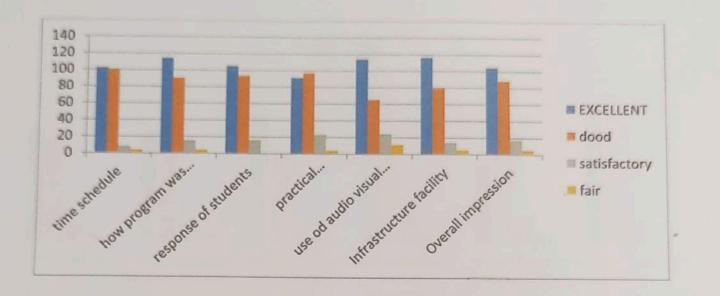

| 1100/->                                                                      |







# Feedback with analysis along with graphical representation:

| Criteria                  | Excellent | Good | Satisfactory | Fair |
|---------------------------|-----------|------|--------------|------|
| Time schedule             | 102       | 99   | 8            | 4    |
| How program was organized | 114       | 90   | 15           | 4    |
| Response of students      | 105       | 93   | 16           |      |
| Practical demonstration   | 91        | 97   | 23           | 4    |
| Use of audio visual tools | 114       | 65   | 24           | 11   |
| Infrastructure facility   | 116       | 79   | 14           | 5    |
| Overall impression        | 104       | 88   | 17           | 5    |





Dr. G. K. Khorgade, Head, Dept. of Commerce, N.M.V







# NABIRA MAHAVIDYALAYA, KATOL

District-Nagpur (M.H.) Pin :- 441302 Graduation & Post Graduation in Arts, Commerce, Science & Management

> NSS DEPARTMENT Session 2022-23



| Name of the Program | :- International Yoga Day     |
|---------------------|-------------------------------|
| Date                | :- 21 <sup>st</sup> June 2023 |

Number of Beneficiaries :- 60

NMV Katol had organised an International Yoga Day on June 21, 2022. The program was attended by 250 students and cadets from B R High School, NCC Cadets and NSS volunteers, and teaching and non-teaching staff from Orchid Public School and Nabira Mahavidyalaya Katol. Dr. Tejsingh Jagdale presided over the celebration of Yoga Day from 7.00 to 7.40 a.m. Various asa