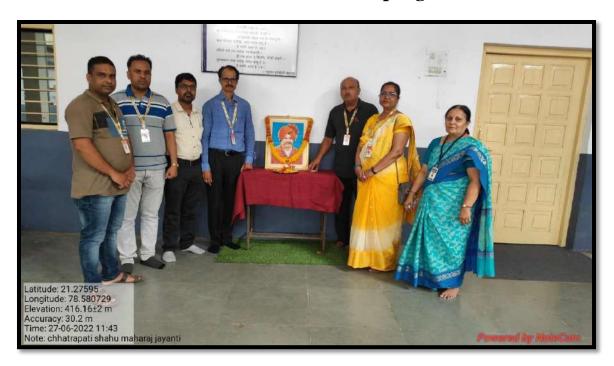

#### सूचना

वरिष्ठ महाविद्यालयातील सर्व विद्यार्थ्यांना सूचित करण्यात येते की, मतदार साक्षरता मंडळ,नबीरा महाविद्यालय काटोलच्या वतीने दिनांक २५ जानेवारी २०२३ रोजी बुधवारला ठीक ११.०० वाजता 'राष्ट्रीय मतदार दिवस' कार्यक्रमाचे आयोजन केले आहे. या कार्यक्रमप्रसंगी नवमतदारांना मार्गदर्शन आणि शपथ देण्याच्या दृष्टीने व्याख्यानाचे आयोजन केलेले आहे. याप्रसंगी मा.नितीनजी जयपुरकर (एल.आई.सी.विकास अधिकारी, काटोल) मार्गदर्शन करणार आहे. तरी सर्व विद्यार्थ्यांनी याचा लाभ घ्यावा.

दिनांक २१/०१/२०२३

ठिकाण : AV ROOM

Totol

प्राचार्य नबीरा महाविद्यालय, काटोल जि. नागपूर. नबीरा महाविद्यालय काटोल निवडणूक/तात्काळ

क.कलि/निवडणूक/तह.का/कावि— ∽ /२०२२ तहसिलदार याचे कार्यालय,काटोल दिनांक. २५/०२/२०२२