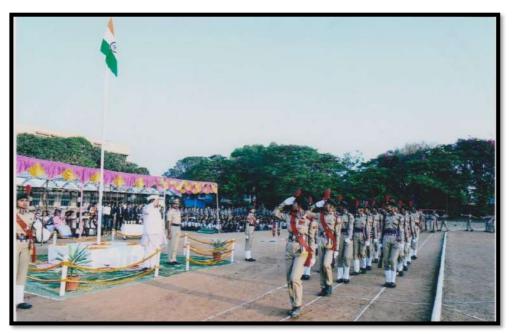

### NSS DEPARTMENT Session 2022-23

| Name of the Program     | :- | Independence Day             |
|-------------------------|----|------------------------------|
| Date                    | :- | 15 <sup>th</sup> August 2022 |
| Number of Beneficiaries | :- | 20 NSS Students              |

Independence Day was celebrated in Mahavidyalaya campus on 15 Aug 2022. NSS volunteer had participated in the program and 20 volunteers took part in parade and marched. President of Shikshan Prasarak mandal Dr. Rajuji Deshmukh, all the dignitaries and the teaching and non-teaching staff of the institute were present for the program.

#### NCC DEPARTMENT

Session 2022-23

Name of the Program

Republic Day

Date

:- 26<sup>st</sup> January 2023

:-

Number of Beneficiaries :- 52

On the 26<sup>th</sup> of January 2023, Republic Day was celebrated with great enthusiasm, wherein Dr. Rajuji Deshmukh, President of SPM, hoisted the flag amidst a gathering of NCC cadets who saluted both Dr. Deshmukh and the national flag. Following the flag hoisting ceremony, Dr. Rajuji Deshmukh inspected the platoon, acknowledging the dedication and discipline of the cadets. As a gesture of recognition, merit students were awarded in a ceremony held in honor of Dr. Deshmukh, underscoring their academic achievements and contributions to the institution. This event served as a platform to celebrate patriotism, honor exemplary students, and reinforce the values of leadership and service within the SPM community under the esteemed leadership of Dr. Rajuji Deshmukh.