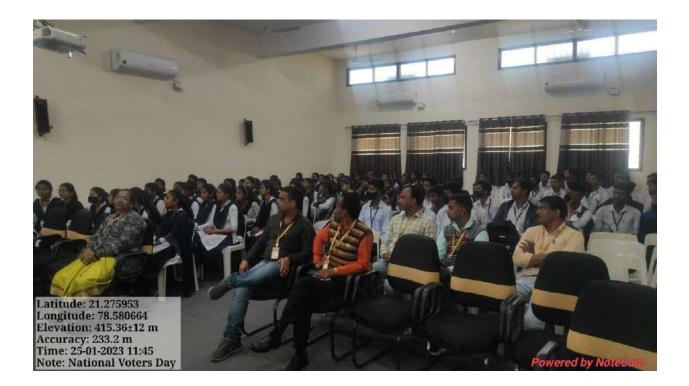

# **Department** of Political Science

Organizes National Voter's Day Program

Guest Speaker : Nitin Jaipurkar (LI.C. Development officer)

25<sup>th</sup> January 2023

#### Session: 2022-2023

Title: National Voters Day

Date: 25 January 2023

Number of beneficiaries: 90

**Objective of the program.** 

To aware about the Electoral Literacy from the youth voters

About of the Speaker/guest-

#### Description of the program

The National Voter Day program was organized by dept. Of Political Science of Nabira Mahavidyalaya Katol. Dr. S. K. Navin, principal Nabira Mahavidyalaya Katol, inaugurated the program. In this program, Mr. Harishkumar Kinkar introduces the guest of the program. The Dr. R.R. Pathak was the Chief Guest for the program. The guest speaker Mr. Nitin Jaypurkar Addresses students of Nabira Mahavidyalaya, Katol. In this program, about 90 students

participated and got information about their rights to vote in the electoral process. The vote of thanks was proposed by Dr. Bharat Kadbe.