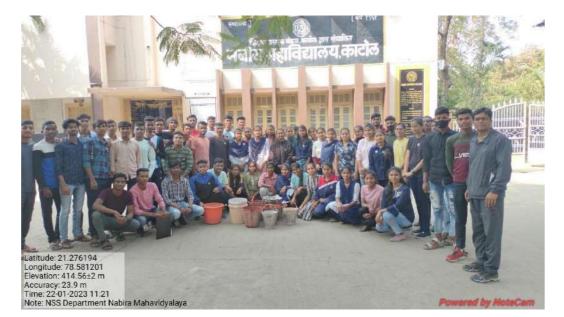

# Shikshan Prasarak Mandal's NABIRA MAHAVIDYALAYA, KATOL

District-Nagpur (M.H.) Pin: 441302 Graduation & Post Graduation in Arts, Commerce, Science & Management

### NSS DEPARTMENT Session 2022-23

| Name of the Program     | :- | Independence Day             |
|-------------------------|----|------------------------------|
| Date                    | :- | 15 <sup>th</sup> August 2022 |
| Number of Beneficiaries | :- | 20 NSS Students              |

Independence Day was celebrated in Mahavidyalaya campus on 15 Aug 2022. NSS volunteer had participated in the program and 20 volunteers took part in parade and marched. President of Shikshan Prasarak mandal Dr. Rajuji Deshmukh, all the dignitaries and the teaching and non-teaching staff of the institute were present for the program.