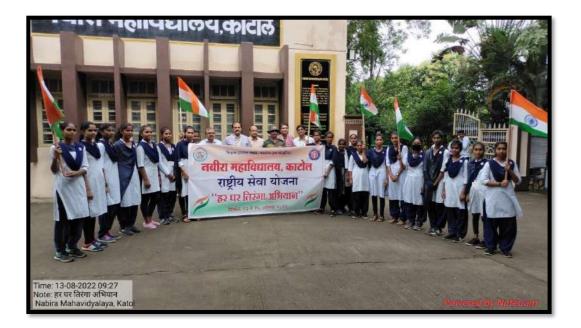

### NSS DEPARTMENT Session 2022-23

| Name of the Program     | :- | Independence Day             |
|-------------------------|----|------------------------------|
| Date                    | :- | 15 <sup>th</sup> August 2022 |
| Number of Beneficiaries | :- | 20 NSS Students              |

Independence Day was celebrated in Mahavidyalaya campus on 15 Aug 2022. NSS volunteer had participated in the program and 20 volunteers took part in parade and marched. President of Shikshan Prasarak mandal Dr. Rajuji Deshmukh, all the dignitaries and the teaching and non-teaching staff of the institute were present for the program.

#### . Nabira Mahavidyalaya, Katol Independence Day