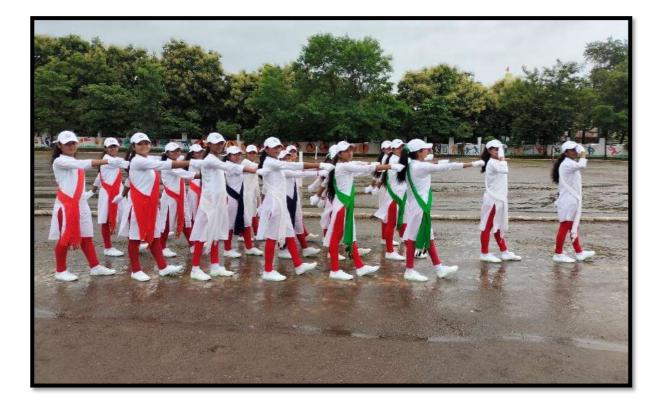

Independence Day was celebrated in Mahavidyalaya campus on 15 Aug 2022. NSS volunteer had participated in the program and 20 volunteers took part in parade and marched. President of Shikshan Prasarak mandal Dr. Rajuji Deshmukh, all the dignitaries and the teaching and non-teaching staff of the institute were present for the program.

#### . Nabira Mahavidyalaya, Katol Independence Day