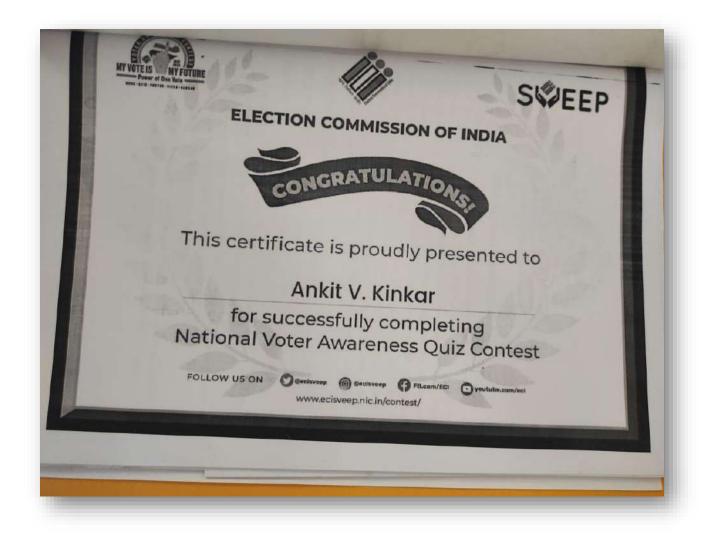

o aware about the Electoral Literacy from the youth voters

About of the Speaker/guest-

Mr. Nitin Jaipurkar, Development Officer, LIC of India

#### Description of the program

The National Voter Day program was organized by dept. Of Political Science of Nabira Mahavidyalaya Katol. Dr. S. K. Navin, principal Nabira Mahavidyalaya Katol, inaugurated the program. In this program, Mr. Harishkumar Kinkar introduces the guest of the program. The Dr. R.R. Pathak was the Chief Guest for the program. The guest speaker Mr. Nitin Jaypurkar Addresses students of Nabira Mahavidyalaya, Katol. In this program, about 90 students

participated and got information about their rights to vote in the electoral process. The vote of thanks was proposed by Dr. Bharat Kadbe.





#### Sample of the certificate:



#### List of the students:

| शब्दीय सतदाङ दिन