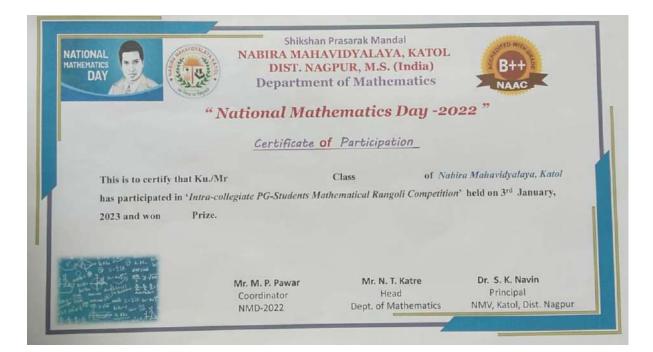

# List of programs conducted

| Sr. No. | Name of the program                      | Date      | Organising Department        |
|---------|------------------------------------------|-----------|------------------------------|
| 1       | Independence Day                         | 15-Aug-22 | NCC & NSS                    |
| 2       | Republic Day                             | 26-Jan-23 | NCC & NSS                    |
| 3       | Voters Day Program                       | 25-Jan-23 | Political Science & NSS      |
| 4       | Azadi Ka Amit Mahotsav Rally             | 13-Aug-22 | NSS                          |
| 5       | Indian Constitution Day                  | 26-Nov-22 | NSS                          |
| 6       | Veer Nari Felicitation Program           | 28-Oct-22 | NCC                          |
| 7       | Blood Donation Camp                      | 12-Jan-22 | NCC, NSS, Physical Education |
| 8       | Punit Sagar Abhiyaan (Cleanliness Drive) | 05-Feb-23 | NCC                          |
| 9       | Felicitation Programme of Rutwik Pohakar | 26-Jan-23 | NCC                          |
| 10      | Teachers Day Celebration                 | 05-Sep-22 | History Dept.                |
| 11      | Self-Governance Day                      | 05-Sep-22 | Commerce Dept.               |