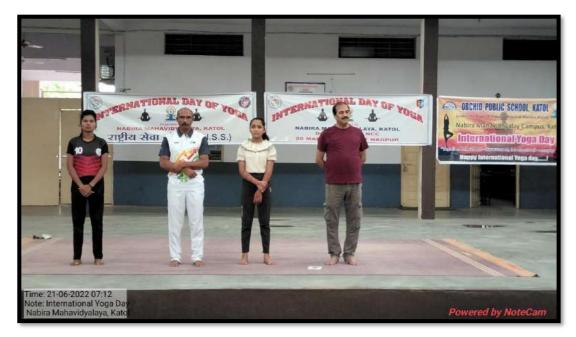

| 12 | International Yoga Day                        | 21-Jun-23                   | NCC, NSS, Physical Education                                 |
|----|-----------------------------------------------|-----------------------------|--------------------------------------------------------------|
| 13 | International Woman's Day                     | 08-Mar-23                   | NSS                                                          |
| 14 | Vachan Prerna Diwas                           | 15-Oct-22                   | Jayanti Punyatithi Committee, Chemistry Dept., Marathi Dept. |
| 15 | Swachchata Mission                            | 02-Feb-22                   | NCC                                                          |
| 16 | Tree Colouring and Beautification Program     | 22-Jan-23                   | NSS                                                          |
| 17 | Tree Plantation Drive                         | 24-Sep-22                   | Botany & NSS                                                 |
| 18 | Celebration of National Mathematics Day- 2022 | 29-Dec-22                   | Mathematics Dept.                                            |
| 19 | "World Ozone Day – 2022 Quiz                  | 16-Sep-22                   | Botany Dept.                                                 |
| 20 | World Environment Day - 2023 Quiz             | 05-Jun-23                   | Botany Dept.                                                 |
| 21 | Chhatrapati Shivaji Maharaj Jayanti           | 20-Feb-23                   | History Dept.                                                |
| 22 | Savitribai Fule Jayanti                       | 03-Jan-23                   | History Dept.                                                |
| 23 | Sardar Patel Birth Anniversary: "Ekta Din"    | 17-Aug-23                   | Jayanti Punyatithi Committee                                 |
| 24 | Mahatma Jyotiba Fule Jayanti                  | 11 <sup>th</sup> April 2023 | Dr. D. Ghagargunde                                           |
| 25 | Jijau Masaheb Jayanti                         | 12 <sup>th</sup> Jan.2023   | Dr. S. K. Navin                                              |