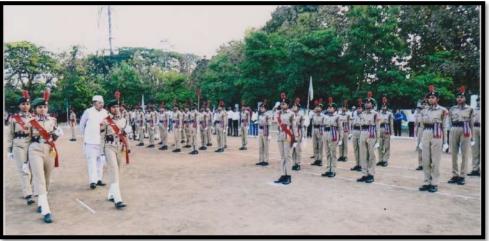

#### NCC DEPARTMENT

Session 2022-23

Name of the Program

Republic Day

Date

:- 26<sup>st</sup> January 2023

:-

Number of Beneficiaries :- 52

On the 26<sup>th</sup> of January 2023, Republic Day was celebrated with great enthusiasm, wherein Dr. Rajuji Deshmukh, President of SPM, hoisted the flag amidst a gathering of NCC cadets who saluted both Dr. Deshmukh and the national flag. Following the flag hoisting ceremony, Dr. Rajuji Deshmukh inspected the platoon, acknowledging the dedication and discipline of the cadets. As a gesture of recognition, merit students were awarded in a ceremony held in honor of Dr. Deshmukh, underscoring their academic achievements and contributions to the institution. This event served as a platform to celebrate patriotism, honor exemplary students, and reinforce the values of leadership and service within the SPM community under the esteemed leadership of Dr. Rajuji Deshmukh.