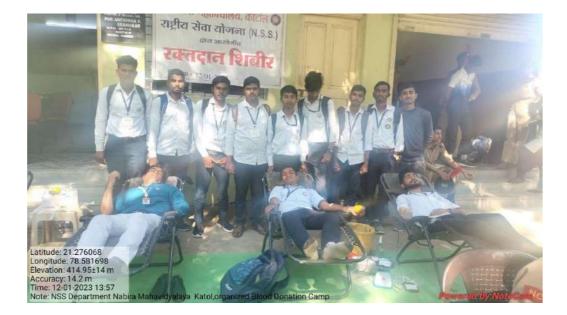

# List of programs conducted

| Sr. No. | Name of the program                      | Date      | Organising Department        |
|---------|------------------------------------------|-----------|------------------------------|
| 1       | Independence Day                         | 15-Aug-22 | NCC & NSS                    |
| 2       | Republic Day                             | 26-Jan-23 | NCC & NSS                    |
| 3       | Voters Day Program                       | 25-Jan-23 | Political Science & NSS      |
| 4       | Azadi Ka Amit Mahotsav Rally             | 13-Aug-22 | NSS                          |
| 5       | Indian Constitution Day                  | 26-Nov-22 | NSS                          |
| 6       | Veer Nari Felicitation Program           | 28-Oct-22 | NCC                          |
| 7       | Blood Donation Camp                      | 12-Jan-22 | NCC, NSS, Physical Education |
| 8       | Punit Sagar Abhiyaan (Cleanliness Drive) | 05-Feb-23 | NCC                          |
| 9       | Felicitation Programme of Rutwik Pohakar | 26-Jan-23 | NCC                          |
| 10      | Teachers Day Celebration                 | 05-Sep-22 | History Dept.                |
| 11      | Self-Governance Day                      | 05-Sep-22 | Commerce Dept.               |