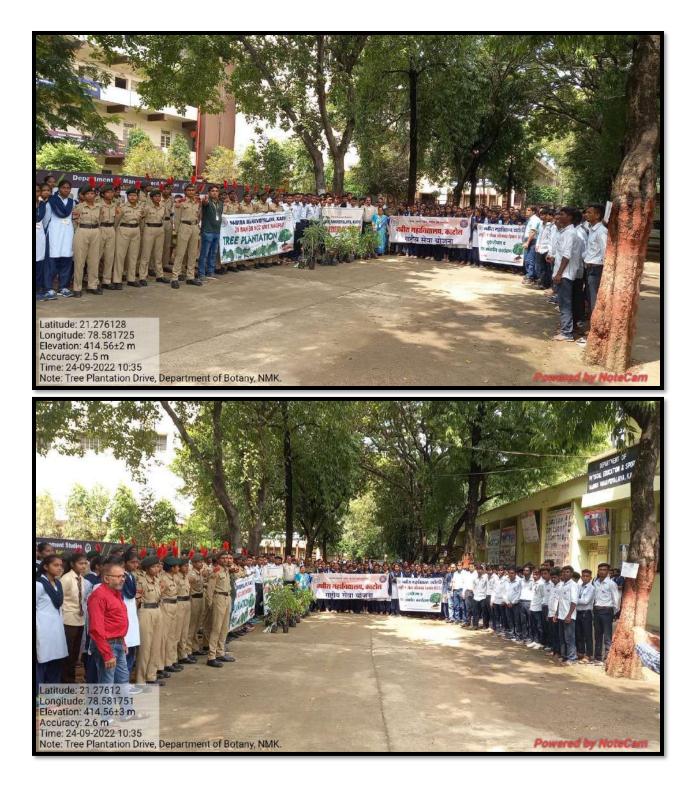

# List of programs conducted

| Sr. No. | Name of the program                      | Date      | Organising Department        |
|---------|------------------------------------------|-----------|------------------------------|
| 1       | Independence Day                         | 15-Aug-22 | NCC & NSS                    |
| 2       | Republic Day                             | 26-Jan-23 | NCC & NSS                    |
| 3       | Voters Day Program                       | 25-Jan-23 | Political Science & NSS      |
| 4       | Azadi Ka Amit Mahotsav Rally             | 13-Aug-22 | NSS                          |
| 5       | Indian Constitution Day                  | 26-Nov-22 | NSS                          |
| 6       | Veer Nari Felicitation Program           | 28-Oct-22 | NCC                          |
| 7       | Blood Donation Camp                      | 12-Jan-22 | NCC, NSS, Physical Education |
| 8       | Punit Sagar Abhiyaan (Cleanliness Drive) | 05-Feb-23 | NCC                          |
| 9       | Felicitation Programme of Rutwik Pohakar | 26-Jan-23 | NCC                          |
| 10      | Teachers Day Celebration                 | 05-Sep-22 | History Dept.                |
| 11      | Self-Governance Day                      | 05-Sep-22 | Commerce Dept.               |