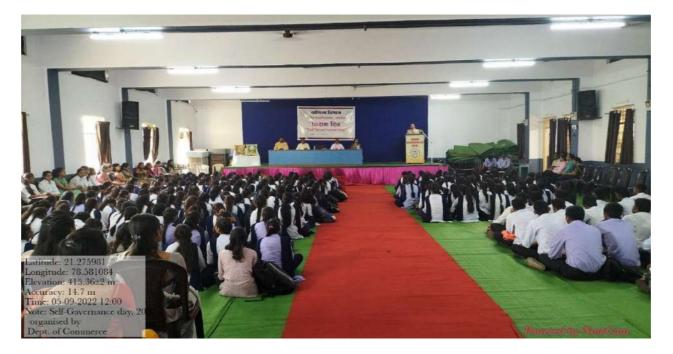

# List of programs conducted

| Sr. No. | Name of the program                      | Date      | Organising Department        |
|---------|------------------------------------------|-----------|------------------------------|
| 1       | Independence Day                         | 15-Aug-22 | NCC & NSS                    |
| 2       | Republic Day                             | 26-Jan-23 | NCC & NSS                    |
| 3       | Voters Day Program                       | 25-Jan-23 | Political Science & NSS      |
| 4       | Azadi Ka Amit Mahotsav Rally             | 13-Aug-22 | NSS                          |
| 5       | Indian Constitution Day                  | 26-Nov-22 | NSS                          |
| 6       | Veer Nari Felicitation Program           | 28-Oct-22 | NCC                          |
| 7       | Blood Donation Camp                      | 12-Jan-22 | NCC, NSS, Physical Education |
| 8       | Punit Sagar Abhiyaan (Cleanliness Drive) | 05-Feb-23 | NCC                          |
| 9       | Felicitation Programme of Rutwik Pohakar | 26-Jan-23 | NCC                          |
| 10      | Teachers Day Celebration                 | 05-Sep-22 | History Dept.                |
| 11      | Self-Governance Day                      | 05-Sep-22 | Commerce Dept.               |