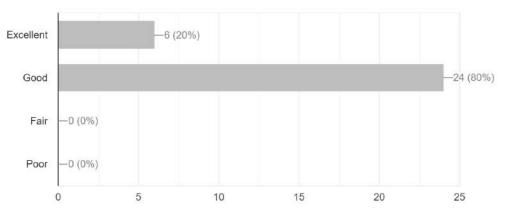

|                                |             |
| 31       |                                         |                                |             |
| 32       |                                         | Station is successful to 12    |             |
| 33       |                                         |                                |             |

### **Photos of National Mathematics Day Celebration**





















### Sample of Certificate:



#### **Feedback Analysis:**

#### Class:





#### 1. How was the overall organization of the program?

0 / 30 correct responses



2. Your remark about the organization of seminar competition.

0 / 30 correct responses



#### 3. How were the participants presentations in seminar competition?

0 / 30 correct responses



4. Your remark about the organization of rangoli competition.

0 / 30 correct responses



5. How were the rangoli's drawn by the participants?

0 / 30 correct responses



#### **Suggestions and Comments from Students:**

1. This program will boost our confidence so wanted to say that please organize this program time by time.

Prof. N. T. Katre Head, Department of Mathematics Nabira Mahavidyalaya, Katol

Department of Botany, Nabira Mahavidyalaya, Katol.







Shikshan Prasarak Mandal's

### NABIRA MAHAVIDYALAYA, KATOL

District Nagpur (M.H.), Pin: 441302 Graduation & Post Graduation in Arts, Commerce, Science & Management

# **Department of Botany**

Session: 2022-23

# Social Awareness Online MCQ Quiz on the occasion of "World Ozone Day – 2022"

### Title: "Social Awareness online M