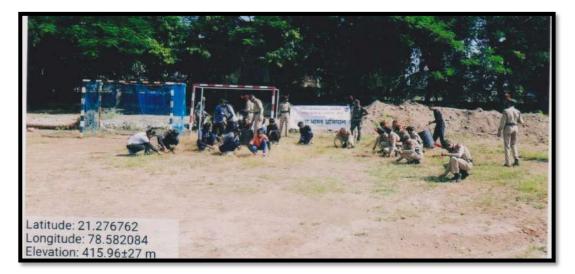

# List of programs conducted

| Sr. No. | Name of the program                      | Date      | Organising Department        |
|---------|------------------------------------------|-----------|------------------------------|
| 1       | Independence Day                         | 15-Aug-22 | NCC & NSS                    |
| 2       | Republic Day                             | 26-Jan-23 | NCC & NSS                    |
| 3       | Voters Day Program                       | 25-Jan-23 | Political Science & NSS      |
| 4       | Azadi Ka Amit Mahotsav Rally             | 13-Aug-22 | NSS                          |
| 5       | Indian Constitution Day                  | 26-Nov-22 | NSS                          |
| 6       | Veer Nari Felicitation Program           | 28-Oct-22 | NCC                          |
| 7       | Blood Donation Camp                      | 12-Jan-22 | NCC, NSS, Physical Education |
| 8       | Punit Sagar Abhiyaan (Cleanliness Drive) | 05-Feb-23 | NCC                          |
| 9       | Felicitation Programme of Rutwik Pohakar | 26-Jan-23 | NCC                          |
| 10      | Teachers Day Celebration                 | 05-Sep-22 | History Dept.                |
| 11      | Self-Governance Day                      | 05-Sep-22 | Commerce Dept.               |

| 12 | International Yoga Day                        | 21-Jun-23                   | NCC, NSS, Physical Education                                 |
|----|-----------------------------------------------|-----------------------------|--------------------------------------------------------------|
| 13 | International Woman's Day                     | 08-Mar-23                   | NSS                                                          |
| 14 | Vachan Prerna Diwas                           | 15-Oct-22                   | Jayanti Punyatithi Committee, Chemistry Dept., Marathi Dept. |
| 15 | Swachchata Mission                            | 02-Feb-22                   | NCC                                                          |
| 16 | Tree Colouring and Beautification Program     | 22-Jan-23                   | NSS                                                          |
| 17 | Tree Plantation Drive                         | 24-Sep-22                   | Botany & NSS                                                 |
| 18 | Celebration of National Mathematics Day- 2022 | 29-Dec-22                   | Mathematics Dept.                                            |
| 19 | "World Ozone Day – 2022 Quiz                  | 16-Sep-22                   | Botany Dept.                                                 |
| 20 | World Environment Day - 2023 Quiz             | 05-Jun-23                   | Botany Dept.                                                 |
| 21 | Chhatrapati Shivaji Maharaj Jayanti           | 20-Feb-23                   | History Dept.                                                |
| 22 | Savitribai Fule Jayanti                       | 03-Jan-23                   | History Dept.                                                |
| 23 | Sardar Patel Birth Anniversary: "Ekta Din"    | 17-Aug-23                   | Jayanti Punyatithi Committee                                 |
| 24 | Mahatma Jyotiba Fule Jayanti                  | 11 <sup>th</sup> April 2023 | Dr. D. Ghagargunde                                           |
| 25 | Jijau Masaheb Jayanti                         | 12 <sup>th</sup> Jan.2023   | Dr. S. K. Navin                                              |