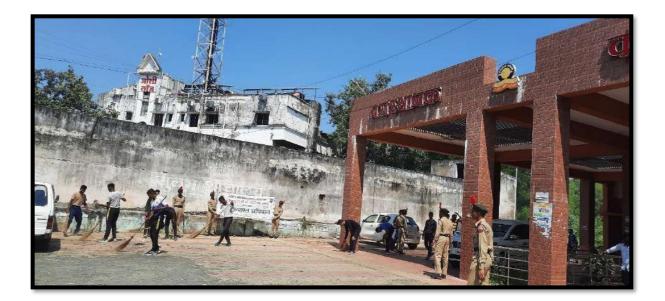

on February 5, 2023, was a commendable endeavor aimed at addressing the issue of pond cleanliness in Katol. Through meticulous planning and coordinated efforts, the cadets embarked on a mission to rejuvenate and restore the ponds, recognizing their crucial role in local ecosystems and community wellbeing. Engaging in cleaning activities and raising awareness about the importance of maintaining clean water bodies, the cadets collaborated with local authorities and community stakeholders to ensure the sustainability of their efforts. Their initiative exemplified the spirit of service and citizenship, leaving a lasting impact on the environment and the community of Katol, while also highlighting the power of youth-led initiatives in driving positive change for a cleaner, healthier future.





| Punit Sagar Abhiyaan  |                   |                         |    |  |  |  |  |
|-----------------------|-------------------|-------------------------|----|--|--|--|--|
| i unit Gagai Abinyaan |                   |                         |    |  |  |  |  |
| Sr.                   |                   |                         |    |  |  |  |  |
| No.                   | Regt. No.         | Name OF student         |    |  |  |  |  |
| 1                     | MH/22/SW/A/806103 | Ku. Dhanshree Nasre     |    |  |  |  |  |
| 2                     | MH/22/SW/A/806104 | Ku. Juhi Lohi           |    |  |  |  |  |
| 3                     | MH/22/SW/A/806105 | Ku. Mayuri Bondhave     |    |  |  |  |  |
| 4                     | MH/22/SW/A/806106 | Ku. Mayuri Surjuse      | 18 |  |  |  |