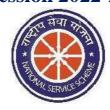

### NSS DEPARTMENT Session 2022-23

| Name of the Program     | :- | Independence Day             |
|-------------------------|----|------------------------------|
| Date                    | :- | 15 <sup>th</sup> August 2022 |
| Number of Beneficiaries | :- | 20 NSS Students              |

Independence Day was celebrated in Mahavidyalaya campus on 15 Aug 2022. NSS volunteer had participated in the program and 20 volunteers took part in parade and marched. President of Shikshan Prasarak mandal Dr. Rajuji Deshmukh, all the dignitaries and the teaching and non-teaching staff of the institute were present for the program.