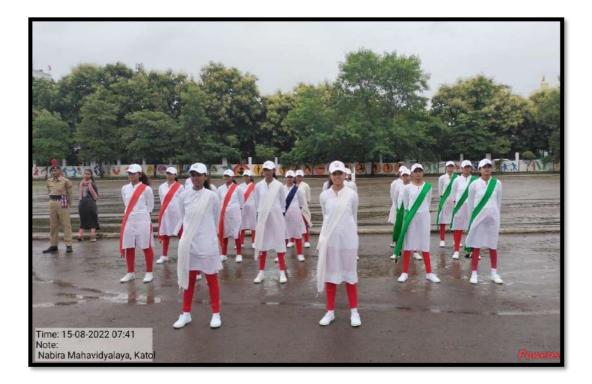

### NSS DEPARTMENT Session 2022-23

| Name of the Program     | :- | Independence Day             |
|-------------------------|----|------------------------------|
| Date                    | :- | 15 <sup>th</sup> August 2022 |
| Number of Beneficiaries | :- | 20 NSS Students              |

Independence Day was celebrated in Mahavidyalaya campus on 15 Aug 2022. NSS volunteer had participated in the program and 20 volunteers took part in parade and marched. President of Shikshan Prasarak mandal Dr. Rajuji Deshmukh, all the dignitaries and the teaching and non-teaching staff of the institute were present for the program.

#### . Nabira Mahavidyalaya, Katol Independence Day