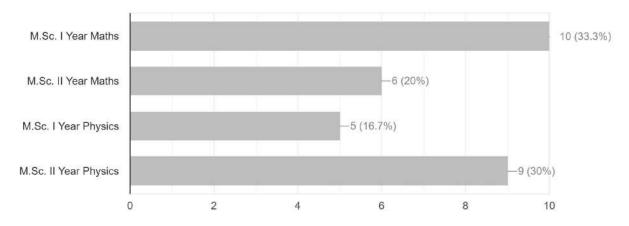

|             |
| 28       |                                         |                                |             |
| 29       |                                         |                                |             |
| 30       |                                         |                                |             |
| 31       |                                         |                                |             |
| 32       |                                         | Station is successful to 12    |             |
| 33       |                                         |                                |             |

### **Photos of National Mathematics Day Celebration**





















### Sample of Certificate:



#### **Feedback Analysis:**

#### Class:





#### 1. How was the overall organization of the program?

0 / 30 correct responses



2. Your remark about the organization of seminar competition.

0 / 30 correct responses



#### 3. How were the participants presentations in seminar competition?

0 / 30 correct responses



4. Your remark about the organization of rangoli competition.

0 / 30 correct responses



5. How were the rangoli's drawn by the participants?

0 / 30 correct responses



#### **Suggestions and Comments from Students:**

1. This program will boost our confidence so wanted to say that please organize this program time by time.

Prof. N. T. Katre Head, Department of Mathematics Nabira Mahavidyalaya, Katol

Department of Botany, Nabira Mahavidyalaya, Katol.







Shikshan Prasarak Mandal's

### NABIRA MAHAVIDYALAYA