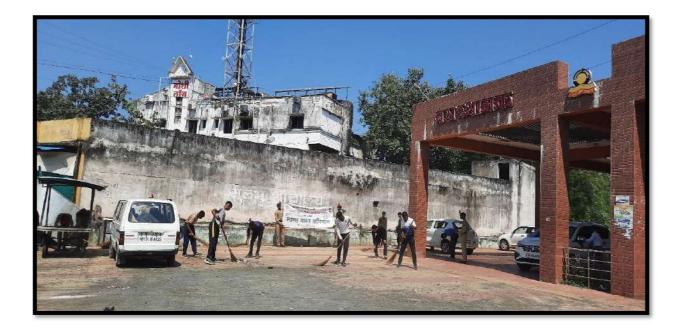

e on February 5, 2023, was a commendable endeavor aimed at addressing the issue of pond cleanliness in Katol. Through meticulous planning and coordinated efforts, the cadets embarked on a mission to rejuvenate and restore the ponds, recognizing their crucial role in local ecosystems and community wellbeing. Engaging in cleaning activities and raising awareness about the importance of maintaining clean water bodies, the cadets collaborated with local authorities and community stakeholders to ensure the sustainability of their efforts. Their initiative exemplified the spirit of service and citizenship, leaving a lasting impact on the environment and the community of Katol, while also highlighting the power of youth-led initiatives in driving positive change for a cleaner, healthier future.





| Punit Sagar Abhiyaan  |                   |                         |    |  |  |  |  |
|-----------------------|-------------------|-------------------------|----|--|--|--|--|
| i unit Gagai Abinyaan |                   |                         |    |  |  |  |  |
| Sr.                   |                   |                         |    |  |  |  |  |
| No.                   | Regt. No.         | Name OF student         |    |  |  |  |  |
| 1                     | MH/22/SW/A/806103 | Ku. Dhanshree Nasre     |    |  |  |  |  |
| 2                     | MH/22/SW/A/806104 | Ku. Juhi Lohi           |    |  |  |  |  |
| 3                     | MH/22/SW/A/806105 | Ku. Mayuri Bondhave     |    |  |  |  |  |
| 4                     | MH/22/SW/A/806106 | Ku. Mayuri Surjuse      | 18 |  |  |