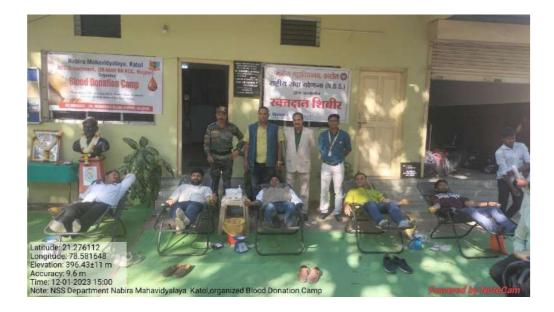

# List of programs conducted

| Sr. No. | Name of the program                      | Date      | Organising Department        |
|---------|------------------------------------------|-----------|------------------------------|
| 1       | Independence Day                         | 15-Aug-22 | NCC & NSS                    |
| 2       | Republic Day                             | 26-Jan-23 | NCC & NSS                    |
| 3       | Voters Day Program                       | 25-Jan-23 | Political Science & NSS      |
| 4       | Azadi Ka Amit Mahotsav Rally             | 13-Aug-22 | NSS                          |
| 5       | Indian Constitution Day                  | 26-Nov-22 | NSS                          |
| 6       | Veer Nari Felicitation Program           | 28-Oct-22 | NCC                          |
| 7       | Blood Donation Camp                      | 12-Jan-22 | NCC, NSS, Physical Education |
| 8       | Punit Sagar Abhiyaan (Cleanliness Drive) | 05-Feb-23 | NCC                          |
| 9       | Felicitation Programme of Rutwik Pohakar | 26-Jan-23 | NCC                          |
| 10      | Teachers Day Celebration                 | 05-Sep-22 | History Dept.                |
| 11      | Self-Governance Day                      | 05-Sep-22 | Commerce Dept.               |