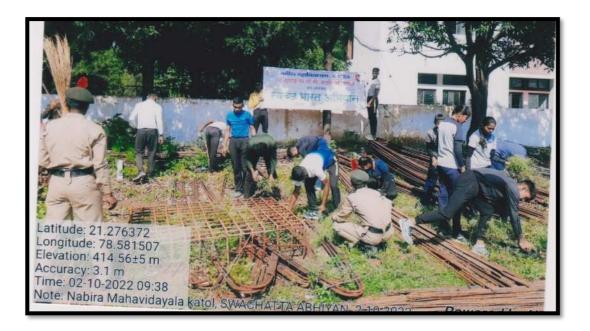

# List of programs conducted

| Sr. No. | Name of the program                      | Date      | Organising Department        |
|---------|------------------------------------------|-----------|------------------------------|
| 1       | Independence Day                         | 15-Aug-22 | NCC & NSS                    |
| 2       | Republic Day                             | 26-Jan-23 | NCC & NSS                    |
| 3       | Voters Day Program                       | 25-Jan-23 | Political Science & NSS      |
| 4       | Azadi Ka Amit Mahotsav Rally             | 13-Aug-22 | NSS                          |
| 5       | Indian Constitution Day                  | 26-Nov-22 | NSS                          |
| 6       | Veer Nari Felicitation Program           | 28-Oct-22 | NCC                          |
| 7       | Blood Donation Camp                      | 12-Jan-22 | NCC, NSS, Physical Education |
| 8       | Punit Sagar Abhiyaan (Cleanliness Drive) | 05-Feb-23 | NCC                          |
| 9       | Felicitation Programme of Rutwik Pohakar | 26-Jan-23 | NCC                          |
| 10      | Teachers Day Celebration                 | 05-Sep-22 | History Dept.                |
| 11      | Self-Governance Day                      | 05-Sep-22 | Commerce Dept.               |

| 12 | International Yoga Day                        | 21-Jun-23                   | NCC, NSS, Physical Education                                 |
|----|-----------------------------------------------|-----------------------------|--------------------------------------------------------------|
| 13 | International Woman's Day                     | 08-Mar-23                   | NSS                                                          |
| 14 | Vachan Prerna Diwas                           | 15-Oct-22                   | Jayanti Punyatithi Committee, Chemistry Dept., Marathi Dept. |
| 15 | Swachchata Mission                            | 02-Feb-22                   | NCC                                                          |
| 16 | Tree Colouring and Beautification Program     | 22-Jan-23                   | NSS                                                          |
| 17 | Tree Plantation Drive                         | 24-Sep-22                   | Botany & NSS                                                 |
| 18 | Celebration of National Mathematics Day- 2022 | 29-Dec-22                   | Mathematics Dept.                                            |
| 19 | "World Ozone Day – 2022 Quiz                  | 16-Sep-22                   | Botany Dept.                                                 |
| 20 | World Environment Day - 2023 Quiz             | 05-Jun-23                   | Botany Dept.                                                 |
| 21 | Chhatrapati Shivaji Maharaj Jayanti           | 20-Feb-23                   | History Dept.                                                |
| 22 | Savitribai Fule Jayanti                       | 03-Jan-23                   | History Dept.                                                |
| 23 | Sardar Patel Birth Anniversary: "Ekta Din"    | 17-Aug-23                   | Jayanti Punyatithi Committee                                 |
| 24 | Mahatma Jyotiba Fule Jayanti                  | 11 <sup>th</sup> April 2023 | Dr. D. Ghagargunde                                           |
| 25 | Jijau Masaheb Jayanti                         | 12 <sup>th</sup> Jan.2023   | Dr. S. K. Navin                                              |