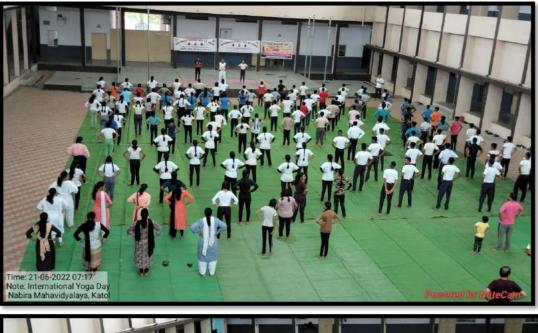

### NCC DEPARTMENT

**Session 2022-23** 

Name of the Program :- International Yoga Day

Date

:- 21<sup>st</sup> June 2023

Number of Beneficiaries :- 52

21<sup>st</sup> June International Yoga Day was organized on 21<sup>st</sup> June 2023 Dr. S. K. Navin, Principal, Dr. R. R. Dhote, Prof. Paresh Deshmukh, Prof. Kshirsagar garlanded the photo of lord Hanuman. Ku. Shreya Dhamde, Ku. Gayatri Narnaware displayed Yoga Asanas. Dr. Jagdale guided the students 135 NCC cadets and NSS Volunteers as well as teaching and non-teaching staff were present on this occasion.

Number of Beneficiaries :- 60

NMV Katol had organised an International Yoga Day on June 21, 2022. The program was attended by 250 students and cadets from B R High School, NCC Cadets and NSS volunteers, and teaching and non-teaching staff from Orchid Public School and Nabira Mahavidyalaya Katol. Dr. Tejsingh Jagdale presided over the celebration of Yoga Day from 7.00 to 7.40 a.m. Various asanas and pranayama were performed, and the college's yoga team demonstrated yoga moves onstage. Dr. Sunilkumar Navin, the principal, made an introductory remark, Dr. Tejsiha Jagdale guided students through yoga and Prof. Amitkumar Khandekar. the NSS program officer, proposed of thanks. a vote