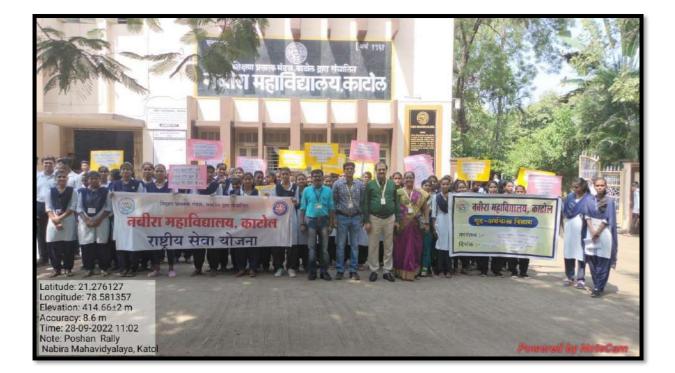

# 7.1.11

Institution celebrates / organizes national and international commemorative days, events and festivals

- Annual report of the celebrations and commemorative events for the last (During the year 2022-23)
- Geo tagged photographs of some of the events

# List of programs conducted

| Sr. No. | Name of the program                                                                    | Date      | Organising Department                                        |
|---------|----------------------------------------------------------------------------------------|-----------|--------------------------------------------------------------|
| 1       | International Yoga Day                                                                 | 21-Jun-23 | NCC, NSS, Physical Education                                 |
| 2       | Independence Day                                                                       | 15-Aug-22 | NCC & NSS                                                    |
| 3       | Republic Day                                                                           | 26-Jan-23 | NCC & NSS                                                    |
| 4       | International Woman's Day                                                              | 08-Mar-23 | NSS                                                          |
| 5       | Indian Constitution Day                                                                | 26-Nov-22 | NSS                                                          |
| 6       | Voters Day Program                                                                     | 25-Jan-23 | Political Science & NSS                                      |
| 7       | Celebration of National Mathematics Day- 2022                                          | 29-Dec-22 | Mathematics Dept.                                            |
| 8       | Bhartiya Bhasha Utsav 2022; on Occasion of Birth<br>Anniversiry of Subramania Bharathi | 12-Dec-22 | English Dept.                                                |
| 9       | Vachan Prerna Diwas                                                                    | 15-Oct-22 | Jayanti Punyatithi Committee, Chemistry Dept., Marathi Dept. |
| 10      | National Nutrition Mission                                                             | 28-Sep-22 | NSS                                                          |
| 11      | Teachers Day Celebration                                                               | 05-Sep-22 | History Dept.                                                |