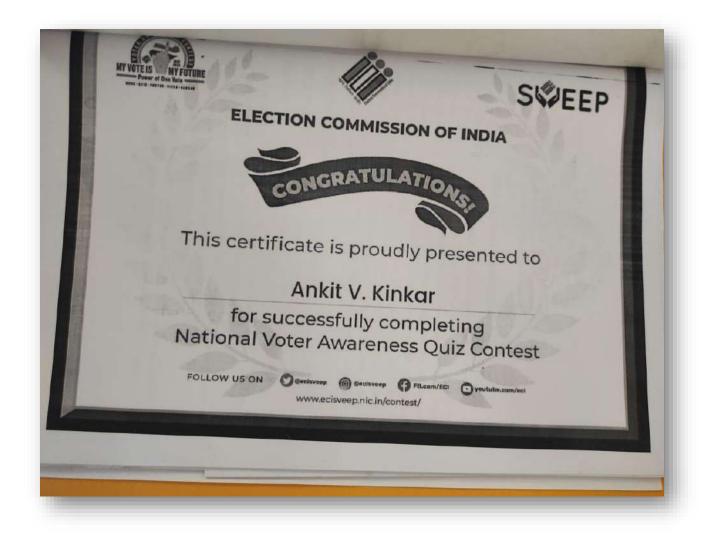

o aware about the Electoral Literacy from the youth voters

About of the Speaker/guest-

Mr. Nitin Jaipurkar, Development Officer, LIC of India

#### Description of the program

The National Voter Day program was organized by dept. Of Political Science of Nabira Mahavidyalaya Katol. Dr. S. K. Navin, principal Nabira Mahavidyalaya Katol, inaugurated the program. In this program, Mr. Harishkumar Kinkar introduces the guest of the program. The Dr. R.R. Pathak was the Chief Guest for the program. The guest speaker Mr. Nitin Jaypurkar Addresses students of Nabira Mahavidyalaya, Katol. In this program, about 90 students

participated and got information about their rights to vote in the electoral process. The vote of thanks was proposed by Dr. Bharat Kadbe.





#### Sample of the certificate:



#### List of the students:

| शब्दीय सतदाङ दिन                                                                                                 | 2025                                   |
|------------------------------------------------------------------------------------------------------------------|----------------------------------------|
| So Name                                                                                                          | Signature closs                        |
|                                                                                                                  |                                        |
| 2) Laxmi 5. Thak ne                                                                                              | Ethalere BoAGy