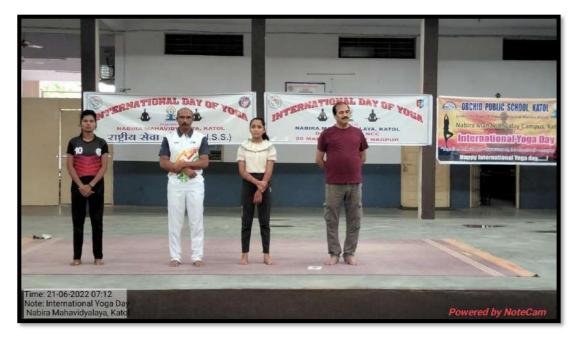

### NCC DEPARTMENT

**Session 2022-23** 

Name of the Program :- International Yoga Day

Date

:- 21<sup>st</sup> June 2023

Number of Beneficiaries :- 52

21<sup>st</sup> June International Yoga Day was organized on 21<sup>st</sup> June 2023 Dr. S. K. Navin, Principal, Dr. R. R. Dhote, Prof. Paresh Deshmukh, Prof. Kshirsagar garlanded the photo of lord Hanuman. Ku. Shreya Dhamde, Ku. Gayatri Narnaware displayed Yoga Asanas. Dr. Jagdale guided the students 135 NCC cadets and NSS Volunteers as well as teaching and non-teaching staff were present on this occasion.

Number of Beneficiaries :- 60

NMV Katol had organised an International Yoga Day on June 21, 2022. The program was attended by 250 students and cadets from B R High School, NCC Cadets and NSS volunteers, and teaching and non-teaching staff from Orchid Public School and Nabira Mahavidyalaya Katol. Dr. Tejsingh Jagdale presided over the celebration of Yoga Day from 7.00 to 7.40 a.m. Various asanas and pranayama were performed, and the college's yoga team demonstrated yoga moves onstage. Dr. Sunilkumar Navin, the principal, made an introductory remark, Dr. Tejsiha Jagdale guided students through yoga and Prof. Amitkumar Khandekar. the NSS program officer, proposed of thanks. a vote