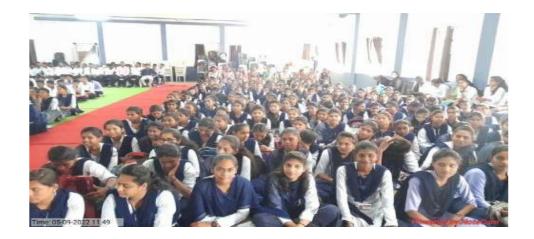

### NCC DEPARTMENT

**Session 2022-23** 

Name of the Program :- International Yoga Day

Date

:- 21<sup>st</sup> June 2023

Number of Beneficiaries :- 52

21<sup>st</sup> June International Yoga Day was organized on 21<sup>st</sup> June 2023 Dr. S. K. Navin, Principal, Dr. R. R. Dhote, Prof. Paresh Deshmukh, Prof. Kshirsagar garlanded the photo of lord Hanuman. Ku. Shreya Dhamde, Ku. Gayatri Narnaware displayed Yoga Asanas. Dr. Jagdale guided the students 135 NCC cadets and NSS Volunteers as well as teaching and non-teaching staff were present on this occasion.

Number of Beneficiaries :- 60

NMV Katol had organised an International Yoga Day on June 21, 2022. The program was attended by 250 students and cadets from B R High School, NCC Cadets and NSS volunteers, and teaching and non-teaching staff from Orchid Public School and Nabira Mahavidyalaya Katol. Dr. Tejsingh Jagdale presided over the celebration of Yoga Day from 7.00 to 7.40 a.m. Various asanas and pranayama were performed, and the college's yoga team demonstrated yoga moves onstage. Dr. Sunilkumar Navin, the principal, made an introductory remark, Dr. Tejsiha Jagdale guided students through yoga and Prof. Amitkumar Khandekar. the NSS program officer, proposed of thanks. a vote