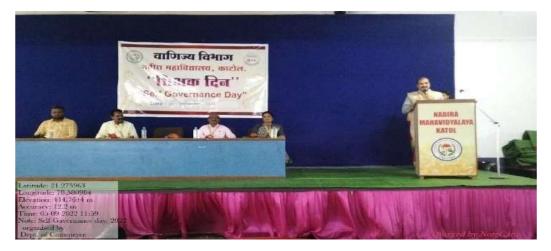

#### NSS DEPARTMENT Session 2022-23

Name of the Programme:- Republic DayDate:- 26th January 2023

Number of Beneficiaries :- 20

On 26 January, Republic Day was celebrated in Nabira Mahavidyalaya Katol. NSS volunteers participated in the program. 20 volunteers marched in the parade. President of Shikshan Prasarak Mandal, Dr Rajuji Deshmukh, All members of Institute, All professors and non-teaching staff were present in the program.