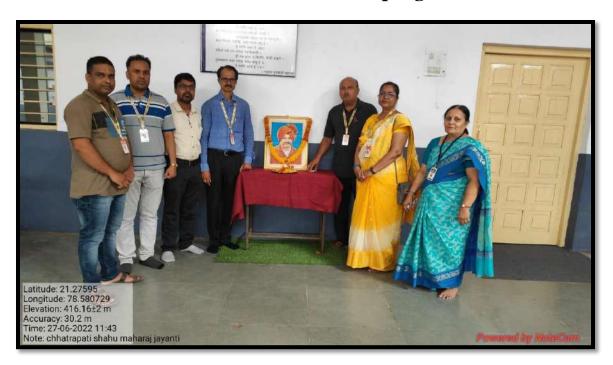

| 26  | Sant Ravidas Maharaj Jayanti        | 23 <sup>rd</sup> Feb. 2023  | Jayanti Punyatithi Committee, Chemistry |  |
|-----|-------------------------------------|-----------------------------|-----------------------------------------|--|
| 27  | Netaji Subhashchandra Jayanti       | 23 <sup>rd</sup> Jan.2023   | Jayanti Punyatithi Committee, Chemistry |  |
| 28  | Lokmanya Tilak Jayanti              | 23 <sup>rd</sup> July 2022  | Jayanti Punyatithi Committee, Chemistry |  |
| 29  | Rajarshee Shahu Maharaj Jayanti     | 26 <sup>th</sup> June 2022  | Jayanti Punyatithi Committee, Chemistry |  |
| 30  | Chhatrapati Sahu Maharaj Jayanti    | 27 <sup>th</sup> June 2023  | Jayanti Punyatithi Committee, Chemistry |  |
| 31  | Mahatma Gandhi Jayanti              | 2 <sup>nd</sup> Oct. 2022   | Jayanti Punyatithi Committee, Chemistry |  |
| 32  | Tukadoji Maharaj Jayanti            | 30 <sup>th</sup> April 2023 | Jayanti Punyatithi Committee, Chemistry |  |
| 33  | Mahatma Gandhi Punyatithi           | 30 <sup>th</sup> Jan. 2023  | Jayanti Punyatithi Committee, Chemistry |  |
| 34  | Savitribai Fule jayanti             | 3 <sup>rd</sup> Jan. 2023   | Dr. R. P. Pathak                        |  |
| 35. | Chhatrapati Shivaji Maharaj Jayanti | 20-Feb-23                   | History Dept.                           |  |