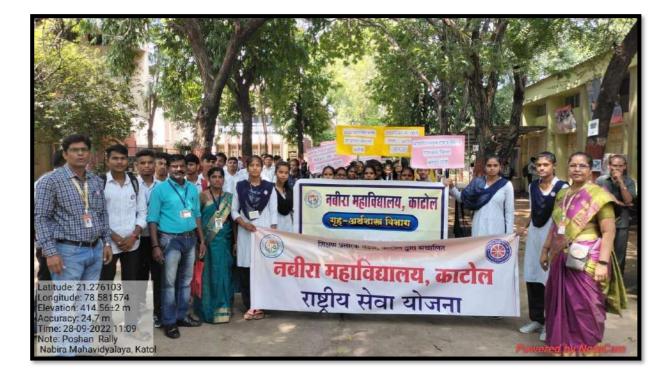

# 7.1.11

Institution celebrates / organizes national and international commemorative days, events and festivals

- Annual report of the celebrations and commemorative events for the last (During the year 2022-23)
- Geo tagged photographs of some of the events

# List of programs conducted

| Sr. No. | Name of the program                                                                    | Date      | Organising Department                                        |
|---------|----------------------------------------------------------------------------------------|-----------|--------------------------------------------------------------|
| 1       | International Yoga Day                                                                 | 21-Jun-23 | NCC, NSS, Physical Education                                 |
| 2       | Independence Day                                                                       | 15-Aug-22 | NCC & NSS                                                    |
| 3       | Republic Day                                                                           | 26-Jan-23 | NCC & NSS                                                    |
| 4       | International Woman's Day                                                              | 08-Mar-23 | NSS                                                          |
| 5       | Indian Constitution Day                                                                | 26-Nov-22 | NSS                                                          |
| 6       | Voters Day Program                                                                     | 25-Jan-23 | Political Science & NSS                                      |
| 7       | Celebration of National Mathematics Day- 2022                                          | 29-Dec-22 | Mathematics Dept.                                            |
| 8       | Bhartiya Bhasha Utsav 2022; on Occasion of Birth<br>Anniversiry of Subramania Bharathi | 12-Dec-22 | English Dept.                                                |
| 9       | Vachan Prerna Diwas                                                                    | 15-Oct-22 | Jayanti Punyatithi Committee, Chemistry Dept., Marathi Dept. |
| 10      | National Nutrition Mission                                                             | 28-Sep-22 | NSS                                                          |
| 11      | Teachers Day Celebration                                                               | 05-Sep-22 | History Dept.                                                |

| 12 | Self-Governance Day                        | 05-Sep-22                   | Commerce Dept.                          |
|----|--------------------------------------------|-----------------------------|-----------------------------------------|
| 13 | Azadi Ka Amit Mahotsav Rally               | 13-Aug-22                   | NSS                                     |
| 14 | World Environment Day - 2023 Quiz          | 05-Jun-23                   | Botany Dept.                            |
| 15 | "World Ozone Day – 2022 Quiz               | 16-Sep-22                   | Botany Dept.                            |
| 16 | Sardar Patel Birth Anniversary: "Ekta Din" | 17-Aug-23                   | Jayanti Punyatithi Committee, Chemistry |
| 17 | Mahatma Jyotiba Fule Jayanti               | 11 <sup>th</sup> April 2023 | Jayanti Punyatithi Committee, Chemistry |
| 18 | Jijau Masaheb Jayanti                      | 12 <sup>th</sup> Jan.2023   | Jayanti Punyatithi Committee, Chemistry |
| 19 | Swami Vivekanand Jayanti                   | 12 <sup>th</sup> Jan.2023   | Jayanti Punyatithi Committee, Chemistry |
| 20 | Yashvantrao Chavahan Jayanti               | 13 <sup>th</sup> March 2023 | Jayanti Punyatithi Committee, Chemistry |
| 21 | Dr. Babasaheb Ambedkar Jayanti             | 14 <sup>th</sup> April 2023 | Jayanti Punyatithi Committee, Chemistry |
| 22 | Mahatma Basaveshwar Jayanti                | 15 <sup>th</sup> May 2023   | Jayanti Punyatithi Committee, Chemistry |
| 23 | Krantisurya Birsa Munda Jayanti Program    | 15 <sup>th</sup> Nov. 2022  | Jayanti Punyatithi Committee, Chemistry |
| 24 | Chhatrapi Shivaji Maharaj Jayanti          | 19 <sup>th</sup> Feb. 2023  | Jayanti Punyatithi Committee, Chemistry |
| 25 | Sant Gadgebaba Jatyanti                    | 23 <sup>rd</sup> Feb. 2023  | Jayanti Punyatithi Committee, Chemistry |