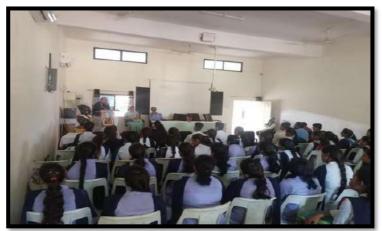

### NCC DEPARTMENT

**Session 2022-23** 

Name of the Program :- International Yoga Day

Date

:- 21<sup>st</sup> June 2023

Number of Beneficiaries :- 52

21<sup>st</sup> June International Yoga Day was organized on 21<sup>st</sup> June 2023 Dr. S. K. Navin, Principal, Dr. R. R. Dhote, Prof. Paresh Deshmukh, Prof. Kshirsagar garlanded the photo of lord Hanuman. Ku. Shreya Dhamde, Ku. Gayatri Narnaware displayed Yoga Asanas. Dr. Jagdale guided the students 135 NCC cadets and NSS Volunteers as well as teaching and non-teaching staff were present on this occasion.

Number of Beneficiaries :- 60

NMV Katol had organised an International Yoga Day on June 21, 2022. The program was attended by 250 students and cadets from B R High School, NCC Cadets and NSS volunteers, and teaching and non-teaching staff from Orchid Public School and Nabira Mahavidyalaya Katol. Dr. Tejsingh Jagdale presided over the celebration of Yoga Day from 7.00 to 7.40 a.m. Various asanas and pranayama were performed, and the college's yoga team demonstrated yoga moves onstage. Dr. Sunilkumar Navin, the principal, made an introductory remark, Dr. Tejsiha Jagdale guided students through yoga and Prof. Amitkumar Khandekar. the NSS program officer, proposed of thanks. a vote