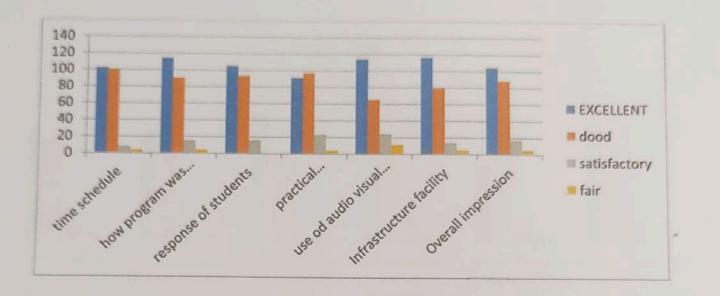

#### Session: 2022-2023

Title: National Voters Day

Date: 25 January 2023

Number of beneficiaries: 90

**Objective of the program.** 

To aware about the Electoral Literacy from the youth voters

About of the Speaker/guest-

Mr. Nitin Jaipurkar, Development Officer, LIC of India

#### Description of the program

The National Voter Day program was organized by dept. Of Political Science of Nabira Mahavidyalaya Katol. Dr. S. K. Navin, principal Nabira Mahavidyalaya Katol, inaugurated the program. In this program, Mr. Harishkumar Kinkar introduces the guest of the program. The Dr. R.R. Pathak was the Chief Guest for the program. The guest speaker Mr. Nitin Jaypurkar Addresses students of Nabira Mahavidyalaya, Katol. In this program, about 90 students

participated and got information about their rights to vote in the electoral process. The vote of thanks was proposed by Dr. Bharat Kadbe.