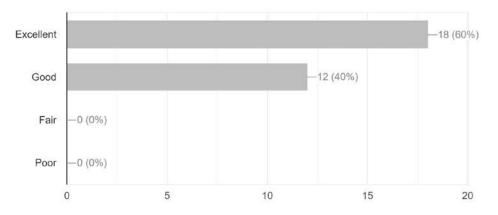

#### Session: 2022-2023

Title: National Voters Day

Date: 25 January 2023

Number of beneficiaries: 90

**Objective of the program.** 

To aware about the Electoral Literacy from the youth voters

About of the Speaker/guest-

#### Description of the program

The National Voter Day program was organized by dept. Of Political Science of Nabira Mahavidyalaya Katol. Dr. S. K. Navin, principal Nabira Mahavidyalaya Katol, inaugurated the program. In this program, Mr. Harishkumar Kinkar introduces the guest of the program. The Dr. R.R. Pathak was the Chief Guest for the program. The guest speaker Mr. Nitin Jaypurkar Addresses students of Nabira Mahavidyalaya, Katol. In this program, about 90 students

participated and got information about their rights to vote in the electoral process. The vote of thanks was proposed by Dr. Bharat Kadbe.