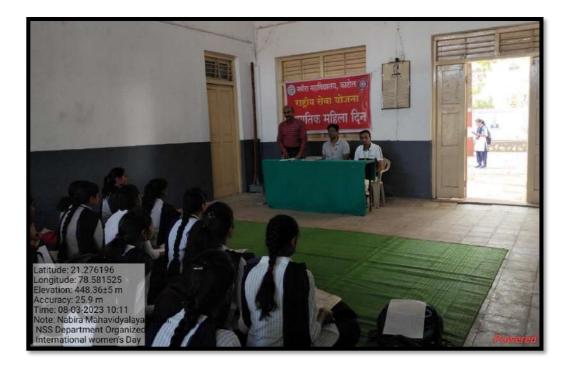

### **NSS DEPARTMENT**

**Session 2022-23** 

| Name of the Program     | :-   | International Woman's Day   |
|-------------------------|------|-----------------------------|
| Date                    | :-   | 08 <sup>th</sup> March 2023 |
| Number of Beneficiaries | 5 :- | 50                          |

Nabira Mahavidyalaya Katol and the NSS Department collaborated to organised a program for International Women's Day on March 8, 2023. Dr. Jagdale chaired the program, and Prof. S. V. Kalambe was the chief guest. Prof. Amitkumar Khandekar, an NSS officer, provides an introduction to the program. Vaishnavi Doijod hosted the program, and Sohali Lonare gave the vote of thanks. Nupur Bakale expressed her thoughts, and 50 NSS volunteers attended the program.