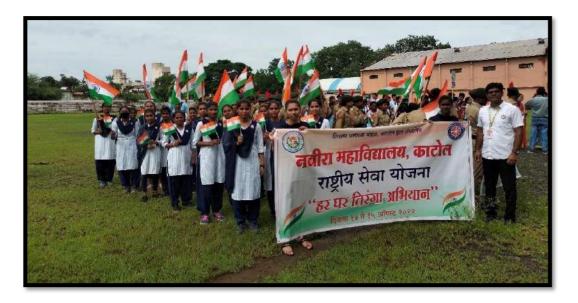

### NSS DEPARTMENT Session 2022-23

| Name of the Program     | :- | Independence Day             |
|-------------------------|----|------------------------------|
| Date                    | :- | 15 <sup>th</sup> August 2022 |
| Number of Beneficiaries | :- | 20 NSS Students              |

Independence Day was celebrated in Mahavidyalaya campus on 15 Aug 2022. NSS volunteer had participated in the program and 20 volunteers took part in parade and marched. President of Shikshan Prasarak mandal Dr. Rajuji Deshmukh, all the dignitaries and the teaching and non-teaching staff of the institute were present for the program.