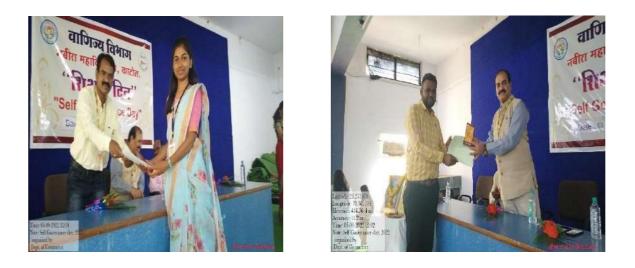

### **NSS DEPARTMENT**

**Session 2022-23** 

| Name of the Program     | :-   | International Woman's Day   |
|-------------------------|------|-----------------------------|
| Date                    | :-   | 08 <sup>th</sup> March 2023 |
| Number of Beneficiaries | 5 :- | 50                          |

Nabira Mahavidyalaya Katol and the NSS Department collaborated to organised a program for International Women's Day on March 8, 2023. Dr. Jagdale chaired the program, and Prof. S. V. Kalambe was the chief guest. Prof. Amitkumar Khandekar, an NSS officer, provides an introduction to the program. Vaishnavi Doijod hosted the program, and Sohali Lonare gave the vote of thanks. Nupur Bakale expressed her thoughts, and 50 NSS volunteers attended the program.