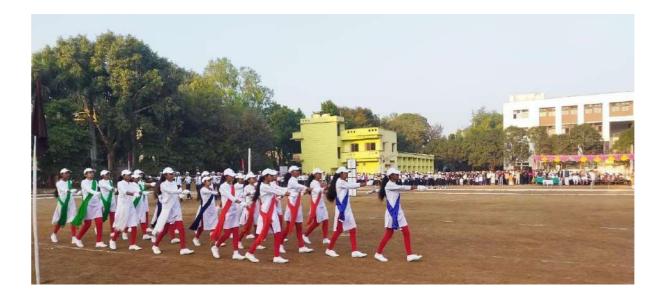

### NSS DEPARTMENT Session 2022-23

| Name of the Program     | :- | Independence Day             |
|-------------------------|----|------------------------------|
| Date                    | :- | 15 <sup>th</sup> August 2022 |
| Number of Beneficiaries | :- | 20 NSS Students              |

Independence Day was celebrated in Mahavidyalaya campus on 15 Aug 2022. NSS volunteer had participated in the program and 20 volunteers took part in parade and marched. President of Shikshan Prasarak mandal Dr. Rajuji Deshmukh, all the dignitaries and the teaching and non-teaching staff of the institute were present for the program.