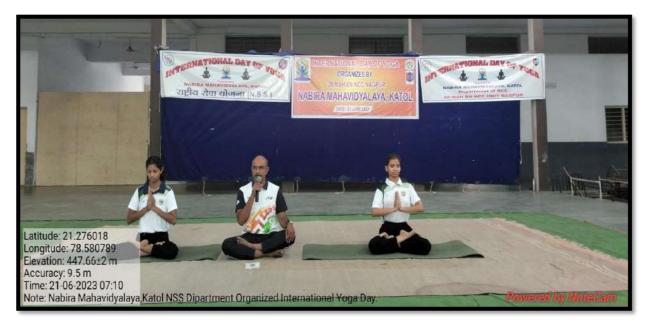

### NCC DEPARTMENT

**Session 2022-23** 

Name of the Program :- International Yoga Day

Date

:- 21<sup>st</sup> June 2023

Number of Beneficiaries :- 52

21<sup>st</sup> June International Yoga Day was organized on 21<sup>st</sup> June 2023 Dr. S. K. Navin, Principal, Dr. R. R. Dhote, Prof. Paresh Deshmukh, Prof. Kshirsagar garlanded the photo of lord Hanuman. Ku. Shreya Dhamde, Ku. Gayatri Narnaware displayed Yoga Asanas. Dr. Jagdale guided the students 135 NCC cadets and NSS Volunteers as well as teaching and non-teaching staff were present on this occasion.

Number of Beneficiaries :- 60

NMV Katol had organised an International Yoga Day on June 21, 2022. The program was attended by 250 students and cadets from B R High School, NCC Cadets and NSS volunteers, and teaching and non-teaching staff from Orchid Public School and Nabira Mahavidyalaya Katol. Dr. Tejsingh Jagdale presided over the celebration of Yoga Day from 7.00 to 7.40 a.m. Various asanas and pranayama were performed, and the college's yoga team demonstrated yoga moves onstage. Dr. Sunilkumar Navin, the principal, made an introductory remark, Dr. Tejsiha Jagdale guided students through yoga and Prof. Amitkumar Khandekar. the NSS program officer, proposed of thanks. a vote