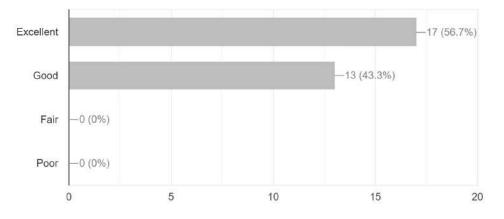

#### Session: 2022-2023

Title: National Voters Day

Date: 25 January 2023

Number of beneficiaries: 90

**Objective of the program.** 

To aware about the Electoral Literacy from the youth voters

About of the Speaker/guest-

#### Description of the program

The National Voter Day program was organized by dept. Of Political Science of Nabira Mahavidyalaya Katol. Dr. S. K. Navin, principal Nabira Mahavidyalaya Katol, inaugurated the program. In this program, Mr. Harishkumar Kinkar introduces the guest of the program. The Dr. R.R. Pathak was the Chief Guest for the program. The guest speaker Mr. Nitin Jaypurkar Addresses students of Nabira Mahavidyalaya, Katol. In this program, about 90 students

participated and got information about their rights to vote in the electoral process. The vote of thanks was proposed by Dr. Bharat Kadbe.