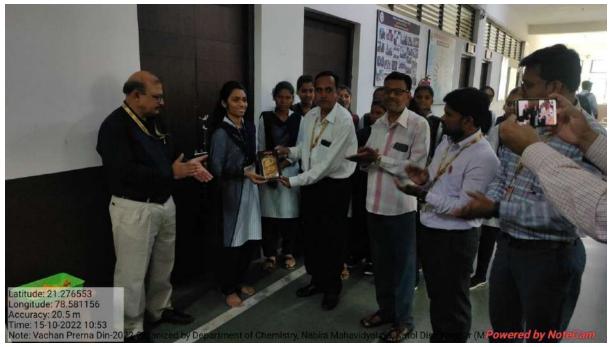

# List of programs conducted

| Sr. No. | Name of the program                                                                    | Date      | Organising Department                                        |
|---------|----------------------------------------------------------------------------------------|-----------|--------------------------------------------------------------|
| 1       | International Yoga Day                                                                 | 21-Jun-23 | NCC, NSS, Physical Education                                 |
| 2       | Independence Day                                                                       | 15-Aug-22 | NCC & NSS                                                    |
| 3       | Republic Day                                                                           | 26-Jan-23 | NCC & NSS                                                    |
| 4       | International Woman's Day                                                              | 08-Mar-23 | NSS                                                          |
| 5       | Indian Constitution Day                                                                | 26-Nov-22 | NSS                                                          |
| 6       | Voters Day Program                                                                     | 25-Jan-23 | Political Science & NSS                                      |
| 7       | Celebration of National Mathematics Day- 2022                                          | 29-Dec-22 | Mathematics Dept.                                            |
| 8       | Bhartiya Bhasha Utsav 2022; on Occasion of Birth<br>Anniversiry of Subramania Bharathi | 12-Dec-22 | English Dept.                                                |
| 9       | Vachan Prerna Diwas                                                                    | 15-Oct-22 | Jayanti Punyatithi Committee, Chemistry Dept., Marathi Dept. |
| 10      | National Nutrition Mission                                                             | 28-Sep-22 | NSS                                                          |
| 11      | Teachers Day Celebration                                                               | 05-Sep-22 | History Dept.                                                |