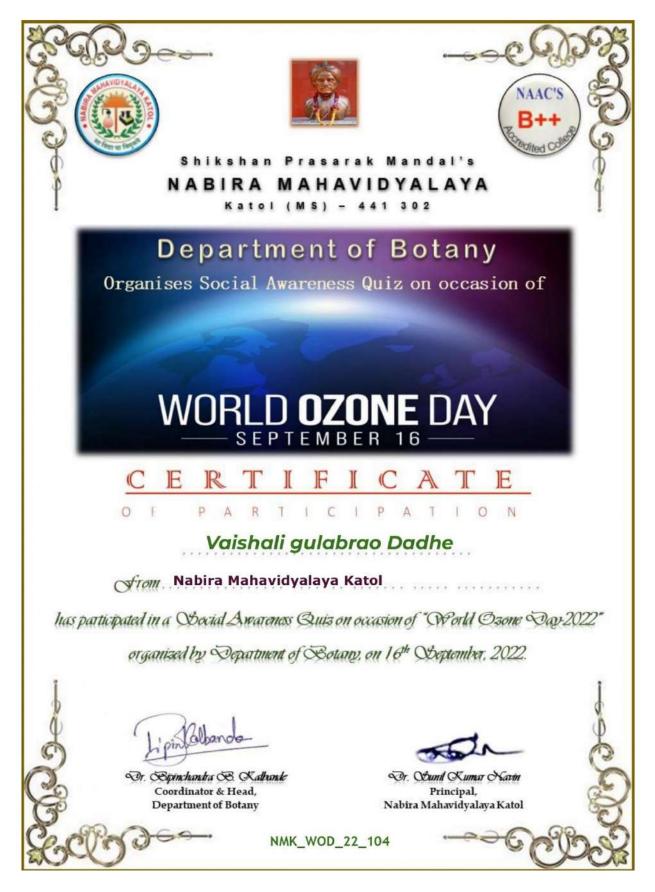

# List of programs conducted

| Sr. No. | Name of the program                                                                    | Date      | Organising Department                                        |
|---------|----------------------------------------------------------------------------------------|-----------|--------------------------------------------------------------|
| 1       | International Yoga Day                                                                 | 21-Jun-23 | NCC, NSS, Physical Education                                 |
| 2       | Independence Day                                                                       | 15-Aug-22 | NCC & NSS                                                    |
| 3       | Republic Day                                                                           | 26-Jan-23 | NCC & NSS                                                    |
| 4       | International Woman's Day                                                              | 08-Mar-23 | NSS                                                          |
| 5       | Indian Constitution Day                                                                | 26-Nov-22 | NSS                                                          |
| 6       | Voters Day Program                                                                     | 25-Jan-23 | Political Science & NSS                                      |
| 7       | Celebration of National Mathematics Day- 2022                                          | 29-Dec-22 | Mathematics Dept.                                            |
| 8       | Bhartiya Bhasha Utsav 2022; on Occasion of Birth<br>Anniversiry of Subramania Bharathi | 12-Dec-22 | English Dept.                                                |
| 9       | Vachan Prerna Diwas                                                                    | 15-Oct-22 | Jayanti Punyatithi Committee, Chemistry Dept., Marathi Dept. |
| 10      | National Nutrition Mission                                                             | 28-Sep-22 | NSS                                                          |
| 11      | Teachers Day Celebration                                                               | 05-Sep-22 | History Dept.                                                |

| 12 | Self-Governance Day                        | 05-Sep-22                   | Commerce Dept.                          |
|----|--------------------------------------------|-----------------------------|-----------------------------------------|
| 13 | Azadi Ka Amit Mahotsav Rally               | 13-Aug-22                   | NSS                                     |
| 14 | World Environment Day - 2023 Quiz          | 05-Jun-23                   | Botany Dept.                            |
| 15 | "World Ozone Day – 2022 Quiz               | 16-Sep-22                   | Botany Dept.                            |
| 16 | Sardar Patel Birth Anniversary: "Ekta Din" | 17-Aug-23                   | Jayanti Punyatithi Committee, Chemistry |
| 17 | Mahatma Jyotiba Fule Jayanti               | 11 <sup>th</sup> April 2023 | Jayanti Punyatithi Committee, Chemistry |
| 18 | Jijau Masaheb Jayanti                      | 12 <sup>th</sup> Jan.2023   | Jayanti Punyatithi Committee, Chemistry |
| 19 | Swami Vivekanand Jayanti                   | 12 <sup>th</sup> Jan.2023   | Jayanti Punyatithi Committee, Chemistry |
| 20 | Yashvantrao Chavahan Jayanti               | 13 <sup>th</sup> March 2023 | Jayanti Punyatithi Committee, Chemistry |
| 21 | Dr. Babasaheb Ambedkar Jayanti             | 14 <sup>th</sup> April 2023 | Jayanti Punyatithi Committee, Chemistry |
| 22 | Mahatma Basaveshwar Jayanti                | 15 <sup>th</sup> May 2023   | Jayanti Punyatithi Committee, Chemistry |
| 23 | Krantisurya Birsa Munda Jayanti Program    | 15 <sup>th</sup> Nov. 2022  | Jayanti Punyatithi Committee, Chemistry |
| 24 | Chhatrapi Shivaji Maharaj Jayanti          | 19 <sup>th</sup> Feb. 2023  | Jayanti Punyatithi Committee, Chemistry |
| 25 | Sant Gadgebaba Jatyanti                    | 23 <sup>rd</sup> Feb. 2023  | Jayanti Punyatithi Committee, Chemistry |