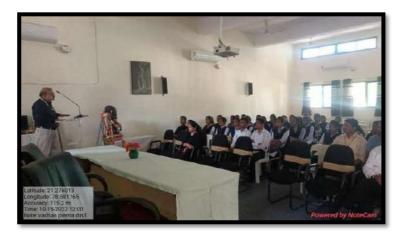

# **Department** of Political Science

Organizes National Voter's Day Program

Guest Speaker : Nitin Jaipurkar (LI.C. Development officer)

25<sup>th</sup> January 2023

#### सूचना

वरिष्ठ महाविद्यालयातील सर्व विद्यार्थ्यांना सूचित करण्यात येते की, मतदार साक्षरता मंडळ,नबीरा महाविद्यालय काटोलच्या वतीने दिनांक २५ जानेवारी २०२३ रोजी बुधवारला ठीक ११.०० वाजता 'राष्ट्रीय मतदार दिवस' कार्यक्रमाचे आयोजन केले आहे. या कार्यक्रमप्रसंगी नवमतदारांना मार्गदर्शन आणि शपथ देण्याच्या दृष्टीने व्याख्यानाचे आयोजन केलेले आहे. याप्रसंगी मा.नितीनजी जयपुरकर (एल.आई.सी.विकास अधिकारी, काटोल) मार्गदर्शन करणार आहे. तरी सर्व विद्यार्थ्यांनी याचा लाभ घ्यावा.

Mr. Nitin Jaipurkar, Development Officer, LIC of India

#### Description of the program

The National Voter Day program was organized by dept. Of Political Science of Nabira Mahavidyalaya Katol. Dr. S. K. Navin, principal Nabira Mahavidyalaya Katol, inaugurated the program. In this program, Mr. Harishkumar Kinkar introduces the guest of the program. The Dr. R.R. Pathak was the Chief Guest for the program. The guest speaker Mr. Nitin Jaypurkar Addresses students of Nabira Mahavidyalaya, Katol. In this program, about 90 students