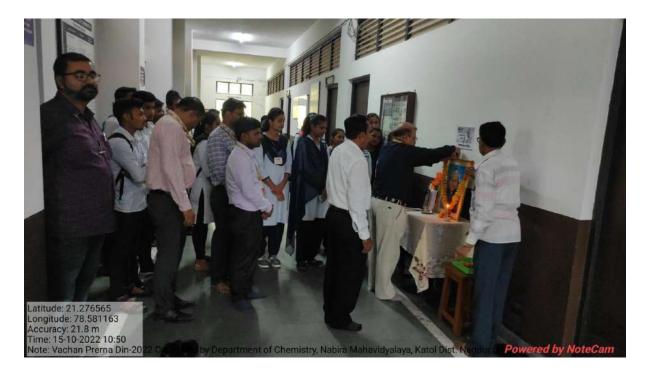

# List of programs conducted

| Sr. No. | Name of the program                                                                    | Date      | Organising Department                                        |
|---------|----------------------------------------------------------------------------------------|-----------|--------------------------------------------------------------|
| 1       | International Yoga Day                                                                 | 21-Jun-23 | NCC, NSS, Physical Education                                 |
| 2       | Independence Day                                                                       | 15-Aug-22 | NCC & NSS                                                    |
| 3       | Republic Day                                                                           | 26-Jan-23 | NCC & NSS                                                    |
| 4       | International Woman's Day                                                              | 08-Mar-23 | NSS                                                          |
| 5       | Indian Constitution Day                                                                | 26-Nov-22 | NSS                                                          |
| 6       | Voters Day Program                                                                     | 25-Jan-23 | Political Science & NSS                                      |
| 7       | Celebration of National Mathematics Day- 2022                                          | 29-Dec-22 | Mathematics Dept.                                            |
| 8       | Bhartiya Bhasha Utsav 2022; on Occasion of Birth<br>Anniversiry of Subramania Bharathi | 12-Dec-22 | English Dept.                                                |
| 9       | Vachan Prerna Diwas                                                                    | 15-Oct-22 | Jayanti Punyatithi Committee, Chemistry Dept., Marathi Dept. |
| 10      | National Nutrition Mission                                                             | 28-Sep-22 | NSS                                                          |
| 11      | Teachers Day Celebration                                                               | 05-Sep-22 | History Dept.                                                |