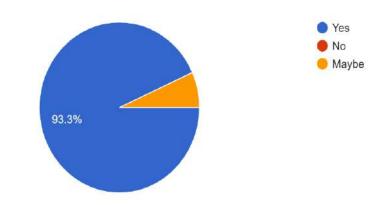

# **Department** of Political Science

Organizes National Voter's Day Program

Guest Speaker : Nitin Jaipurkar (LI.C. Development officer)

25<sup>th</sup> January 2023

#### सूचना

वरिष्ठ महाविद्यालयातील सर्व विद्यार्थ्यांना सूचित करण्यात येते की, मतदार साक्षरता मंडळ,नबीरा महाविद्यालय काटोलच्या वतीने दिनांक २५ जानेवारी २०२३ रोजी बुधवारला ठीक ११.०० वाजता 'राष्ट्रीय मतदार दिवस' कार्यक्रमाचे आयोजन केले आहे. या कार्यक्रमप्रसंगी नवमतदारांना मार्गदर्शन आणि शपथ देण्याच्या दृष्टीने व्याख्यानाचे आयोजन केलेले आहे. याप्रसंगी मा.नितीनजी जयपुरकर (एल.आई.सी.विकास अधिकारी, काटोल) मार्गदर्शन करणार आहे. तरी सर्व विद्यार्थ्यांनी याचा लाभ घ्यावा.

#### Session: 2022-2023

Title: National Voters Day

Date: 25 January 2023

Number of beneficiaries: 90

**Objective of the program.** 

To aware about the Electoral Literacy from the youth voters

About of the Speaker/guest-

#### Description of the program

The National Voter Day program was organized by dept. Of Political Science of Nabira Mahavidyalaya Katol. Dr. S. K. Navin, principal Nabira Mahavidyalaya Katol, inaugurated the program. In this program, Mr. Harishkumar Kinkar introduces the guest of the program. The Dr. R.R. Pathak was the Chief Guest for the program. The guest speaker Mr. Nitin Jaypurkar Addresses students of Nabira Mahavidyalaya, Katol. In this program, about 90 students

participated and got information about their rights to vote in the electoral process. The vote of thanks was proposed by Dr. Bharat Kadbe.