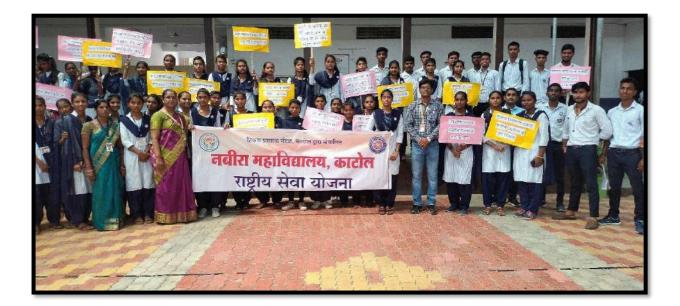

# 7.1.11

Institution celebrates / organizes national and international commemorative days, events and festivals

- Annual report of the celebrations and commemorative events for the last (During the year 2022-23)
- Geo tagged photographs of some of the events

# List of programs conducted

| Sr. No. | Name of the program                                                                    | Date      | Organising Department                                        |
|---------|----------------------------------------------------------------------------------------|-----------|--------------------------------------------------------------|
| 1       | International Yoga Day                                                                 | 21-Jun-23 | NCC, NSS, Physical Education                                 |
| 2       | Independence Day                                                                       | 15-Aug-22 | NCC & NSS                                                    |
| 3       | Republic Day                                                                           | 26-Jan-23 | NCC & NSS                                                    |
| 4       | International Woman's Day                                                              | 08-Mar-23 | NSS                                                          |
| 5       | Indian Constitution Day                                                                | 26-Nov-22 | NSS                                                          |
| 6       | Voters Day Program                                                                     | 25-Jan-23 | Political Science & NSS                                      |
| 7       | Celebration of National Mathematics Day- 2022                                          | 29-Dec-22 | Mathematics Dept.                                            |
| 8       | Bhartiya Bhasha Utsav 2022; on Occasion of Birth<br>Anniversiry of Subramania Bharathi | 12-Dec-22 | English Dept.                                                |
| 9       | Vachan Prerna Diwas                                                                    | 15-Oct-22 | Jayanti Punyatithi Committee, Chemistry Dept., Marathi Dept. |
| 10      | National Nutrition Mission                                                             | 28-Sep-22 | NSS                                                          |
| 11      | Teachers Day Celebration                                                               | 05-Sep-22 | History Dept.                                                |

| 12 | Self-Governance Day                        | 05-Sep-22                   | Commerce Dept.                          |
|----|--------------------------------------------|-----------------------------|-----------------------------------------|
| 13 | Azadi Ka Amit Mahotsav Rally               | 13-Aug-22                   | NSS                                     |
| 14 | World Environment Day - 2023 Quiz          | 05-Jun-23                   | Botany Dept.                            |
| 15 | "World Ozone Day – 2022 Quiz               | 16-Sep-22                   | Botany Dept.                            |
| 16 | Sardar Patel Birth Anniversary: "Ekta Din" | 17-Aug-23                   | Jayanti Punyatithi Committee, Chemistry |
| 17 | Mahatma Jyotiba Fule Jayanti               | 11 <sup>th</sup> April 2023 | Jayanti Punyatithi Committee, Chemistry |
| 18 | Jijau Masaheb Jayanti                      | 12 <sup>th</sup> Jan.2023   | Jayanti Punyatithi Committee, Chemistry |
| 19 | Swami Vivekanand Jayanti                   | 12 <sup>th</sup> Jan.2023   | Jayanti Punyatithi Committee, Chemistry |
| 20 | Yashvantrao Chavahan Jayanti               | 13 <sup>th</sup> March 2023 | Jayanti Punyatithi Committee, Chemistry |
| 21 | Dr. Babasaheb Ambedkar Jayanti             | 14 <sup>th</sup> April 2023 | Jayanti Punyatithi Committee, Chemistry |
| 22 | Mahatma Basaveshwar Jayanti                | 15 <sup>th</sup> May 2023   | Jayanti Punyatithi Committee, Chemistry |
| 23 | Krantisurya Birsa Munda Jayanti Program    | 15 <sup>th</sup> Nov. 2022  | Jayanti Punyatithi Committee, Chemistry |
| 24 | Chhatrapi Shivaji Maharaj Jayanti          | 19 <sup>th</sup> Feb. 2023  | Jayanti Punyatithi Committee, Chemistry |
| 25 | Sant Gadgebaba Jatyanti                    | 23 <sup>rd</sup> Feb. 2023  | Jayanti Punyatithi Committee, Chemistry |