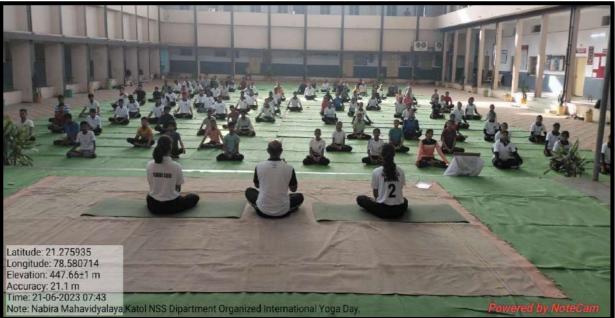

### NCC DEPARTMENT

**Session 2022-23** 

Name of the Program :- International Yoga Day

Date

:- 21<sup>st</sup> June 2023

Number of Beneficiaries :- 52

21<sup>st</sup> June International Yoga Day was organized on 21<sup>st</sup> June 2023 Dr. S. K. Navin, Principal, Dr. R. R. Dhote, Prof. Paresh Deshmukh, Prof. Kshirsagar garlanded the photo of lord Hanuman. Ku. Shreya Dhamde, Ku. Gayatri Narnaware displayed Yoga Asanas. Dr. Jagdale guided the students 135 NCC cadets and NSS Volunteers as well as teaching and non-teaching staff were present on this occasion.

Number of Beneficiaries :- 60

NMV Katol had organised an International Yoga Day on June 21, 2022. The program was attended by 250 students and cadets from B R High School, NCC Cadets and NSS volunteers, and teaching and non-teaching staff from Orchid Public School and Nabira Mahavidyalaya Katol. Dr. Tejsingh Jagdale presided over the celebration of Yoga Day from 7.00 to 7.40 a.m. Various asanas and pranayama were performed, and the college's yoga team demonstrated yoga moves onstage. Dr. Sunilkumar Navin, the principal, made an introductory remark, Dr. Tejsiha Jagdale guided students through yoga and Prof. Amitkumar Khandekar. the NSS program officer, proposed of thanks. a vote