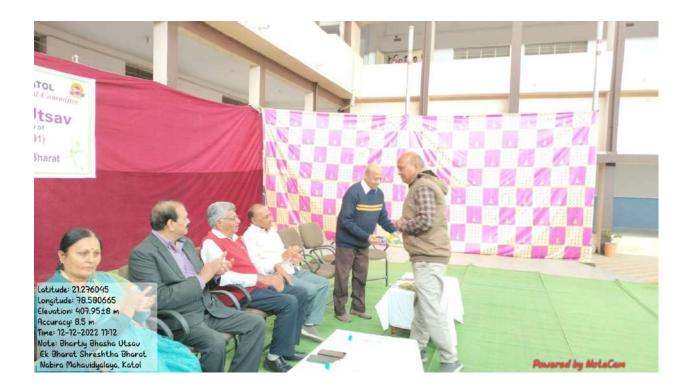

# List of programs conducted

| Sr. No. | Name of the program                                                                    | Date      | Organising Department                                        |
|---------|----------------------------------------------------------------------------------------|-----------|--------------------------------------------------------------|
| 1       | International Yoga Day                                                                 | 21-Jun-23 | NCC, NSS, Physical Education                                 |
| 2       | Independence Day                                                                       | 15-Aug-22 | NCC & NSS                                                    |
| 3       | Republic Day                                                                           | 26-Jan-23 | NCC & NSS                                                    |
| 4       | International Woman's Day                                                              | 08-Mar-23 | NSS                                                          |
| 5       | Indian Constitution Day                                                                | 26-Nov-22 | NSS                                                          |
| 6       | Voters Day Program                                                                     | 25-Jan-23 | Political Science & NSS                                      |
| 7       | Celebration of National Mathematics Day- 2022                                          | 29-Dec-22 | Mathematics Dept.                                            |
| 8       | Bhartiya Bhasha Utsav 2022; on Occasion of Birth<br>Anniversiry of Subramania Bharathi | 12-Dec-22 | English Dept.                                                |
| 9       | Vachan Prerna Diwas                                                                    | 15-Oct-22 | Jayanti Punyatithi Committee, Chemistry Dept., Marathi Dept. |
| 10      | National Nutrition Mission                                                             | 28-Sep-22 | NSS                                                          |
| 11      | Teachers Day Celebration                                                               | 05-Sep-22 | History Dept.                                                |