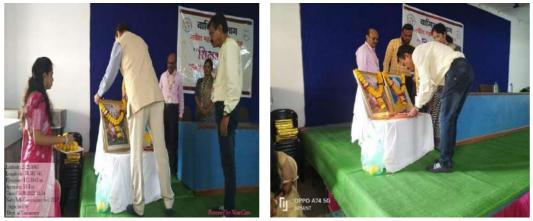

### **NSS DEPARTMENT**

**Session 2022-23** 

| Name of the Program     | :-   | International Woman's Day   |
|-------------------------|------|-----------------------------|
| Date                    | :-   | 08 <sup>th</sup> March 2023 |
| Number of Beneficiaries | 5 :- | 50                          |

Nabira Mahavidyalaya Katol and the NSS Department collaborated to organised a program for International Women's Day on March 8, 2023. Dr. Jagdale chaired the program, and Prof. S. V. Kalambe was the chief guest. Prof. Amitkumar Khandekar, an NSS officer, provides an introduction to the program. Vaishnavi Doijod hosted the program, and Sohali Lonare gave the vote of thanks. Nupur Bakale expressed her thoughts, and 50 NSS volunteers attended the program.