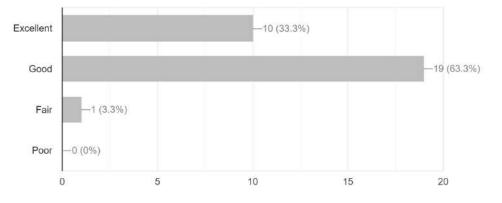

|                                |             |
| 30       |                                         |                                |             |
| 31       |                                         |                                |             |
| 32       |                                         | Station is successful to 12    |             |
| 33       |                                         |                                |             |

# **Photos of National Mathematics Day Celebration**





















# Sample of Certificate:



# **Feedback Analysis:**

#### Class:





### 1. How was the overall organization of the program?

0 / 30 correct responses



2. Your remark about the organization of seminar competition.

0 / 30 correct responses



#### 3. How were the participants presentations in seminar competition?

0 / 30 correct responses



4. Your remark about the organization of rangoli competition.

0 / 30 correct responses



5. How were the rangoli's drawn by the participants?

0 / 30 correct responses



## **Suggestions and Comments from Students:**

1. This program will boost our confidence so wanted to say that please organize this program time by time.

Prof. N. T. Katre Head, Department of Mathematics Nabira Mahavidyalaya, Katol

# Flyer Bhartiya Bhasha Utsav 2022

| Department<br>On                                     | <u>Nabira Mah</u><br>ts of English, M<br>O<br><u>Bhartiya</u><br>the occasion of<br>Subramania Bł | ASARAK MANDA<br>avidyalaya, Kato<br>arathi & Cultural com<br>rganize<br>Bhasha Utsav<br>the Birt