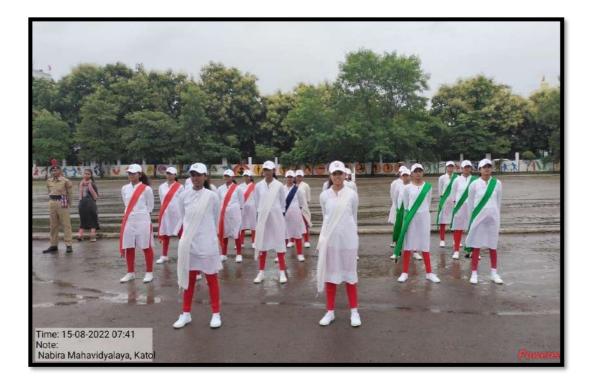

### NSS DEPARTMENT Session 2022-23

| Name of the Program     | :- | Independence Day             |
|-------------------------|----|------------------------------|
| Date                    | :- | 15 <sup>th</sup> August 2022 |
| Number of Beneficiaries | :- | 20 NSS Students              |

Independence Day was celebrated in Mahavidyalaya campus on 15 Aug 2022. NSS volunteer had participated in the program and 20 volunteers took part in parade and marched. President of Shikshan Prasarak mandal Dr. Rajuji Deshmukh, all the dignitaries and the teaching and non-teaching staff of the institute were present for the program.

### . Nabira Mahavidyalaya, Katol Independence Day

### 15th August 2022

| Sr.No | Name of Student                 | 4       |
|-------|---------------------------------|---------|
| 1     | Ku. Vaishnavi Dilip Doijod      |         |
| 2     | Ku. Sonali Vinod Lonare         |         |
| 3     | Ku. Rewati Shrikant Deshpande   | 1.1.1.1 |
| 4     | Ku.Tanuja Gajanan Jambhale      |         |
| 5     | Ku.Aswini Narendra Irkhede      |         |
| 6     | Ku. Sanghavi Wasantrav Umak     |         |
| 7     | Ku. Aditi Pradip Dabrase        |         |
| 8     | Ku. Chakuli Rameshwar Rewaskar  |         |
| 9     | Ku. Yamini Keshwrao Charde      |         |
| 10    | Ku. Neha Sandip Patil           |         |
| 11    | Ku. Soniya Vijay Chopde         |         |
| 12    | Ku. Rinkal Balkrishana Narnavre |         |
| 13    | Ku. Lalita Pralhad Ambudre      |         |
| 14    | Ku. Nilima Suresh Masram        | *       |
| 15    | Ku. Nikita Premraj Uikey        |         |
| 16    | Ku. Samiksha Kailash Zoting     |         |
| 17    | Ku. Neha Prakash Bhoskar        |         |
| 18    | Ku. Akanksha Tulshiram Dhote    |         |
| 19    | Ku.Komal Ajabrao Sahare         |         |
| 20    | Ku. Payal Ishwar Parteti        |         |