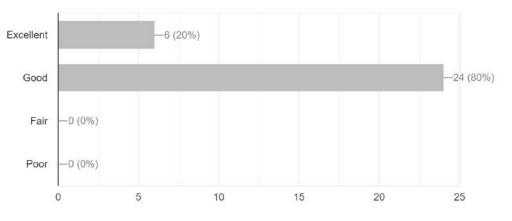

|                                |             |
| 31       |                                         |                                |             |
| 32       |                                         | Station is successful to 12    |             |
| 33       |                                         |                                |             |

# **Photos of National Mathematics Day Celebration**





















# Sample of Certificate:



# **Feedback Analysis:**

#### Class:





### 1. How was the overall organization of the program?

0 / 30 correct responses



2. Your remark about the organization of seminar competition.

0 / 30 correct responses



#### 3. How were the participants presentations in seminar competition?

0 / 30 correct responses



4. Your remark about the organization of rangoli competition.

0 / 30 correct responses



5. How were the rangoli's drawn by the participants?

0 / 30 correct responses



## **Suggestions and Comments from Students:**

1. This program will boost our confidence so wanted to say that please organize this program time by time.

Prof. N. T. Katre Head, Department of Mathematics Nabira Mahavidyalaya, Katol

# Flyer Bhartiya Bhasha Utsav 2022

| Department<br>On                                     | <u>Nabira Mah</u><br>ts of English, M<br>O<br><u>Bhartiya</u><br>the occasion of<br>Subramania Bł | ASARAK MANDA<br>avidyalaya, Kato<br>arathi & Cultural com<br>rganize<br>Bhasha Utsav<br>the Birth Anniversary<br>narati (1882 – 1921)<br>Tamil Poet) | of