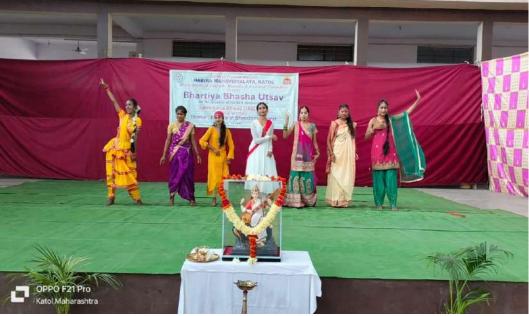

| 1.19    | Alheikh      |
| 11) Pooja Gr. Adagale     | /         |           |           | -       | PAdagal      |
| 12] Shital R. Gujazkaz    |           | 1         |           | 1 St    | A. Gujazka   |
| 13] Namazata 61, pazekhi  |           |           |           | -       | N: parkhi    |
| 14) Dunga A. Raut         |           |           |           |         | D. Rault     |
| 157 Ashavini D. Bowade    |           | 1         |           |         | A.D.Bowad    |
| 16 Megha S. Tajne         | ,         |           |           | 1 March | Megho        |
| 17 Kalyoni N. Kalmegh     |           |           | Mark 1    | 1.0.14  | K.N. Kalmest |
| 18] Samilisha & Quejuse   |           |           |           |         | Sperce       |

### Geo-tagged photographs :















## Feedback with analysis along with graphical representation.

|                 | Very Good | Good | Average | Poor | Total |
|-----------------|-----------|------|---------|------|-------|
| Bhartiya Bhasha |           |      |         |      |       |
| Utsav 2022      | 88        | 34   | 5       | 1    | 128   |



Jele

Dr. P. V. SALAME Assistant Professor & Head Dept. of English, N.M.V. KATOL

# NABIRA MAHAVIDYALAYA, KATOL DIST. NAGPUR-441302





# Commemorating the birth anniversary of great luminary and visionary BHARAT RATNA DR. A.P.J ABDUL KALAM "वाचन प्रेरणा दिन"

# 15th October 2022

Jointly Organized by Learning Resource Center (Library) and Jayanti - Punyatithi Samiti

# **Chief speaker**

Dr. A.B. Sharma Faculty Incharge (Sci.)

# Chairman

Dr. S.K Navin Principal NMV