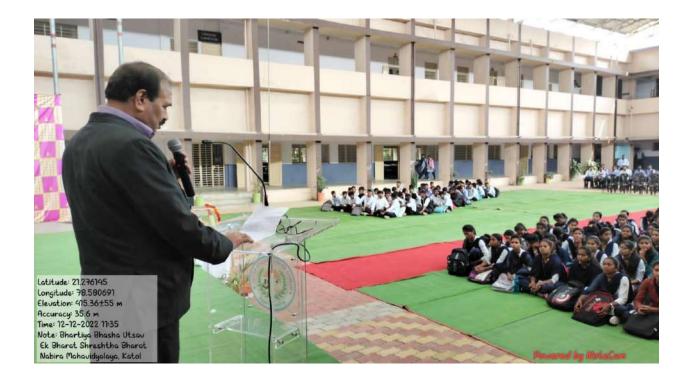

# List of programs conducted

| Sr. No. | Name of the program                                                                    | Date      | Organising Department                                        |
|---------|----------------------------------------------------------------------------------------|-----------|--------------------------------------------------------------|
| 1       | International Yoga Day                                                                 | 21-Jun-23 | NCC, NSS, Physical Education                                 |
| 2       | Independence Day                                                                       | 15-Aug-22 | NCC & NSS                                                    |
| 3       | Republic Day                                                                           | 26-Jan-23 | NCC & NSS                                                    |
| 4       | International Woman's Day                                                              | 08-Mar-23 | NSS                                                          |
| 5       | Indian Constitution Day                                                                | 26-Nov-22 | NSS                                                          |
| 6       | Voters Day Program                                                                     | 25-Jan-23 | Political Science & NSS                                      |
| 7       | Celebration of National Mathematics Day- 2022                                          | 29-Dec-22 | Mathematics Dept.                                            |
| 8       | Bhartiya Bhasha Utsav 2022; on Occasion of Birth<br>Anniversiry of Subramania Bharathi | 12-Dec-22 | English Dept.                                                |
| 9       | Vachan Prerna Diwas                                                                    | 15-Oct-22 | Jayanti Punyatithi Committee, Chemistry Dept., Marathi Dept. |
| 10      | National Nutrition Mission                                                             | 28-Sep-22 | NSS                                                          |
| 11      | Teachers Day Celebration                                                               | 05-Sep-22 | History Dept.                                                |