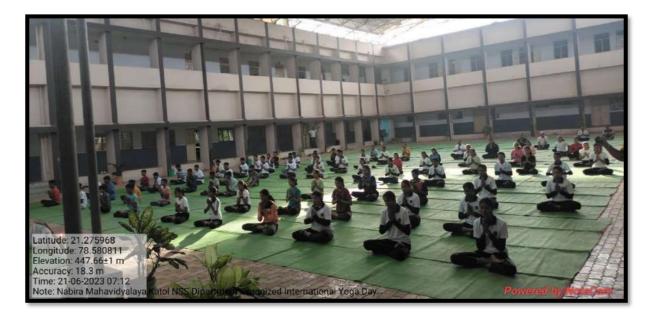

### NCC DEPARTMENT

**Session 2022-23** 

Name of the Program :- International Yoga Day

Date

:- 21<sup>st</sup> June 2023

Number of Beneficiaries :- 52

21<sup>st</sup> June International Yoga Day was organized on 21<sup>st</sup> June 2023 Dr. S. K. Navin, Principal, Dr. R. R. Dhote, Prof. Paresh Deshmukh, Prof. Kshirsagar garlanded the photo of lord Hanuman. Ku. Shreya Dhamde, Ku. Gayatri Narnaware displayed Yoga Asanas. Dr. Jagdale guided the students 135 NCC cadets and NSS Volunteers as well as teaching and non-teaching staff were present on this occasion.

Number of Beneficiaries :- 60

NMV Katol had organised an International Yoga Day on June 21, 2022. The program was attended by 250 students and cadets from B R High School, NCC Cadets and NSS volunteers, and teaching and non-teaching staff from Orchid Public School and Nabira Mahavidyalaya Katol. Dr. Tejsingh Jagdale presided over the celebration of Yoga Day from 7.00 to 7.40 a.m. Various asanas and pranayama were performed, and the college's yoga team demonstrated yoga moves onstage. Dr. Sunilkumar Navin, the principal, made an introductory remark, Dr. Tejsiha Jagdale guided students through yoga and Prof. Amitkumar Khandekar. the NSS program officer, proposed of thanks. a vote