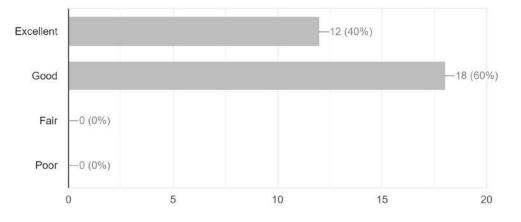

|                                |             |
| 29       |                                         |                                |             |
| 30       |                                         |                                |             |
| 31       |                                         |                                |             |
| 32       |                                         | Station is successful to 12    |             |
| 33       |                                         |                                |             |

# **Photos of National Mathematics Day Celebration**





















# Sample of Certificate:



# **Feedback Analysis:**

#### Class:





### 1. How was the overall organization of the program?

0 / 30 correct responses



2. Your remark about the organization of seminar competition.

0 / 30 correct responses



#### 3. How were the participants presentations in seminar competition?

0 / 30 correct responses



4. Your remark about the organization of rangoli competition.

0 / 30 correct responses



5. How were the rangoli's drawn by the participants?

0 / 30 correct responses



## **Suggestions and Comments from Students:**

1. This program will boost our confidence so wanted to say that please organize this program time by time.

Prof. N. T. Katre Head, Department of Mathematics Nabira Mahavidyalaya, Katol

# Flyer Bhartiya Bhasha Utsav 2022

| Department<br>On                                     | <u>Nabira Mah</u><br>ts of English, M<br>O<br><u>Bhartiya</u><br>the occasion of<br>Subramania Bł | ASARA