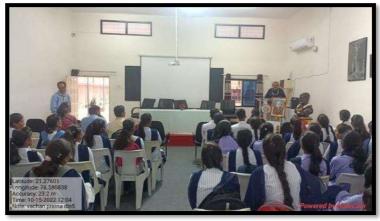

### NCC DEPARTMENT

**Session 2022-23** 

Name of the Program :- International Yoga Day

Date

:- 21<sup>st</sup> June 2023

Number of Beneficiaries :- 52

21<sup>st</sup> June International Yoga Day was organized on 21<sup>st</sup> June 2023 Dr. S. K. Navin, Principal, Dr. R. R. Dhote, Prof. Paresh Deshmukh, Prof. Kshirsagar garlanded the photo of lord Hanuman. Ku. Shreya Dhamde, Ku. Gayatri Narnaware displayed Yoga Asanas. Dr. Jagdale guided the students 135 NCC cadets and NSS Volunteers as well as teaching and non-teaching staff were present on this occasion.

Number of Beneficiaries :- 60

NMV Katol had organised an International Yoga Day on June 21, 2022. The program was attended by 250 students and cadets from B R High School, NCC Cadets and NSS volunteers, and teaching and non-teaching staff from Orchid Public School and Nabira Mahavidyalaya Katol. Dr. Tejsingh Jagdale presided over the celebration of Yoga Day from 7.00 to 7.40 a.m. Various asanas and pranayama were performed, and the college's yoga team demonstrated yoga moves onstage. Dr. Sunilkumar Navin, the principal, made an introductory remark, Dr. Tejsiha Jagdale guided students through yoga and Prof. Amitkumar Khandekar. the NSS program officer, proposed of thanks. a vote