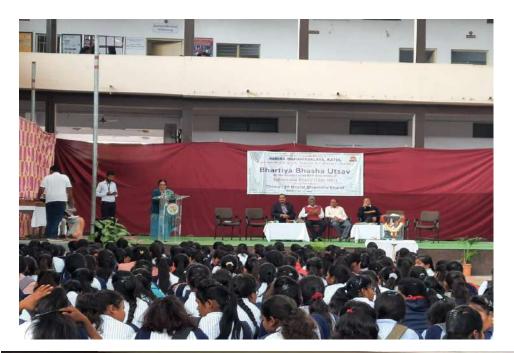

| 1.19    | Alheikh      |
| 11) Pooja Gr. Adagale     | /         |           |           | -       | PAdagal      |
| 12] Shital R. Gujazkaz    |           | 1         |           | 1 St    | A. Gujazka   |
| 13] Namazata 61, pazekhi  |           |           |           | -       | N: parkhi    |
| 14) Dunga A. Raut         |           |           |           |         | D. Rault     |
| 157 Ashavini D. Bowade    |           | 1         |           |         | A.D.Bowad    |
| 16 Megha S. Tajne         | ,         |           |           | 1 March | Megho        |
| 17 Kalyoni N. Kalmegh     |           |           | Mark 1    | 1.0.14  | K.N. Kalmest |
| 18] Samilisha & Quejuse   |           |           |           |         | Sperce       |

### Geo-tagged photographs :















## Feedback with analysis along with graphical representation.

|                 | Very Good | Good | Average | Poor | Total |
|-----------------|-----------|------|---------|------|-------|
| Bhartiya Bhasha |           |      |         |      |       |
| Utsav 2022      | 88        | 34   | 5       | 1    | 128   |



Jele

Dr. P. V. SALAME Assistant Professor & Head Dept. of English, N.M.V. KATOL

# NABIRA MAHAVIDYALAYA, KATOL DIST. NAGPUR-441302





# Commemorating the birth anniversary of great luminary and visionary BHARAT RATNA DR. A.P.J ABDUL KALAM "वाचन प्रेरणा दिन"

# 15th October 2022

Jointly Organized by Learning Resource Center (Library) and Jayanti - Punyatithi Samiti

# **Chief speaker**

Dr. A.B. Sharma Faculty Incharge (Sci.)

# Chairman

Dr. S.K Navin Principal N