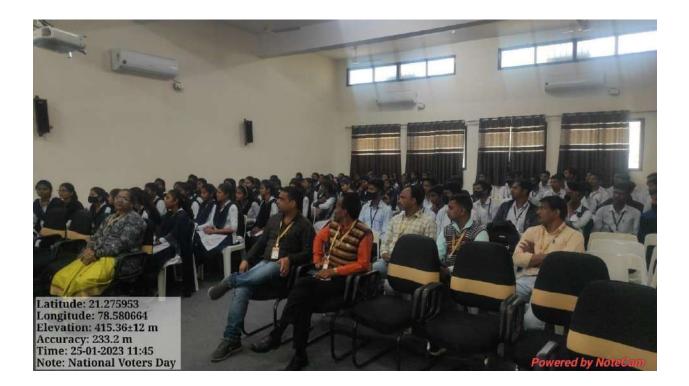

# SHIKSHAN PRASARAK MANDAL'S Nabira Mahavidyalaya, Katol

# **Department** of Political Science

Organizes National Voter's Day Program

Guest Speaker : Nitin Jaipurkar (LI.C. Development officer)

25<sup>th</sup> January 2023

#### Session: 2022-2023

Title: National Voters Day

Date: 25 January 2023

Number of beneficiaries: 90

**Objective of the program.** 

To aware about the Electoral Literacy from the youth voters

About of the Speaker/guest-

#### Description of the program

The National Voter Day program was organized by dept. Of Political Science of Nabira Mahavidyalaya Katol. Dr. S. K. Navin, principal Nabira Mahavidyalaya Katol, inaugurated the program. In this program, Mr. Harishkumar Kinkar introduces the guest of the program. The Dr. R.R. Pathak was the Chief Guest for the program. The guest speaker Mr. Nitin Jaypurkar Addresses students of Nabira Mahavidyalaya, Katol. In this program, about 90 students

participated and got information about their rights to vote in the electoral process. The vote of thanks was proposed by Dr. Bharat Kadbe.