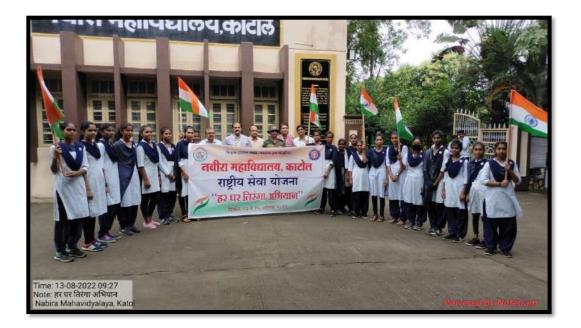

### NSS DEPARTMENT Session 2022-23

| Name of the Program     | :- | Independence Day             |
|-------------------------|----|------------------------------|
| Date                    | :- | 15 <sup>th</sup> August 2022 |
| Number of Beneficiaries | :- | 20 NSS Students              |

Independence Day was celebrated in Mahavidyalaya campus on 15 Aug 2022. NSS volunteer had participated in the program and 20 volunteers took part in parade and marched. President of Shikshan Prasarak mandal Dr. Rajuji Deshmukh, all the dignitaries and the teaching and non-teaching staff of the institute were present for the program.