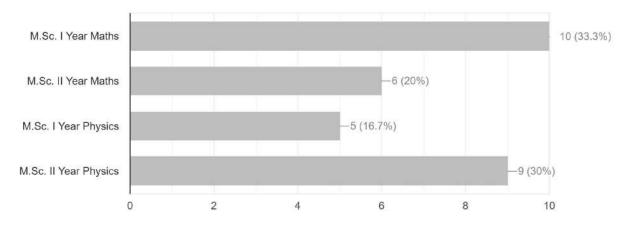

|             |
| 28       |                                         |                                |             |
| 29       |                                         |                                |             |
| 30       |                                         |                                |             |
| 31       |                                         |                                |             |
| 32       |                                         | Station is successful to 12    |             |
| 33       |                                         |                                |             |

# **Photos of National Mathematics Day Celebration**





















# Sample of Certificate:



# **Feedback Analysis:**

#### Class:





### 1. How was the overall organization of the program?

0 / 30 correct responses



2. Your remark about the organization of seminar competition.

0 / 30 correct responses



#### 3. How were the participants presentations in seminar competition?

0 / 30 correct responses



4. Your remark about the organization of rangoli competition.

0 / 30 correct responses



5. How were the rangoli's drawn by the participants?

0 / 30 correct responses



## **Suggestions and Comments from Students:**

1. This program will boost our confidence so wanted to say that please organize this program time by time.

Prof. N. T. Katre Head, Department of Mathematics Nabira Mahavidyalaya, Katol

# Flyer Bhartiya Bhasha Utsav 2022

| Department<br>On                                     | <u>Nabira Mah</u><br