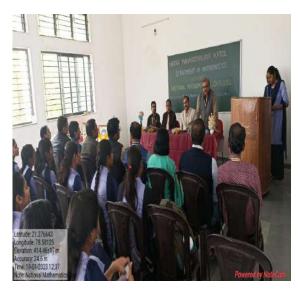

# **Department** of Political Science

Organizes National Voter's Day Program

Guest Speaker : Nitin Jaipurkar (LI.C. Development officer)

25<sup>th</sup> January 2023

#### Session: 2022-2023

Title: National Voters Day

Date: 25 January 2023

Number of beneficiaries: 90

**Objective of the program.** 

To aware about the Electoral Literacy from the youth voters

About of the Speaker/guest-

Mr. Nitin Jaipurkar, Development Officer, LIC of India

#### Description of the program

The National Voter Day program was organized by dept. Of Political Science of Nabira Mahavidyalaya Katol. Dr. S. K. Navin, principal Nabira Mahavidyalaya Katol, inaugurated the program. In this program, Mr. Harishkumar Kinkar introduces the guest of the program. The Dr. R.R. Pathak was the Chief Guest for the program. The guest speaker Mr. Nitin Jaypurkar Addresses students of Nabira Mahavidyalaya, Katol. In this program, about 90 students

participated and got information about their rights to vote in the electoral process. The vote of thanks was proposed by Dr. Bharat Kadbe.