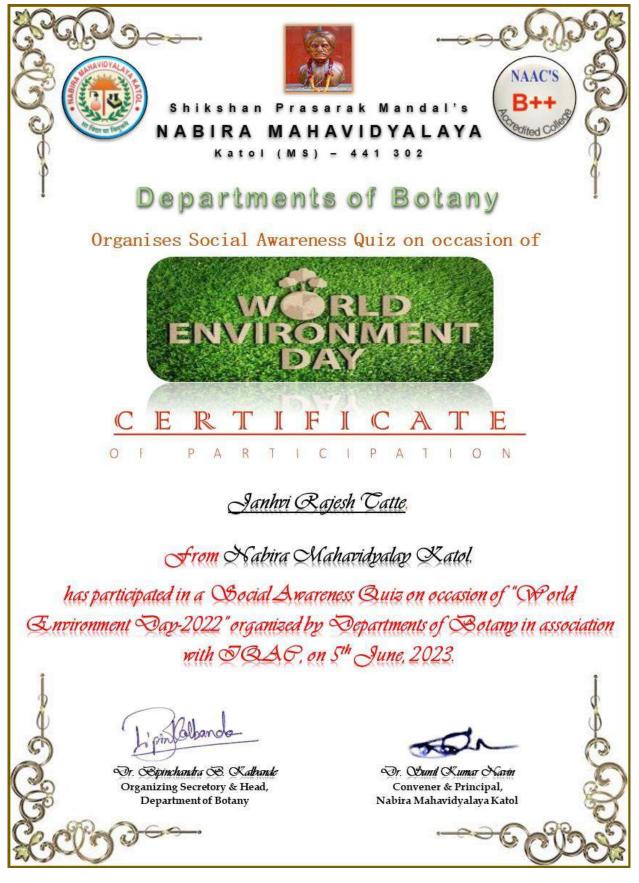

| 12 | Self-Governance Day                        | 05-Sep-22                   | Commerce Dept.                          |
|----|--------------------------------------------|-----------------------------|-----------------------------------------|
| 13 | Azadi Ka Amit Mahotsav Rally               | 13-Aug-22                   | NSS                                     |
| 14 | World Environment Day - 2023 Quiz          | 05-Jun-23                   | Botany Dept.                            |
| 15 | "World Ozone Day – 2022 Quiz               | 16-Sep-22                   | Botany Dept.                            |
| 16 | Sardar Patel Birth Anniversary: "Ekta Din" | 17-Aug-23                   | Jayanti Punyatithi Committee, Chemistry |
| 17 | Mahatma Jyotiba Fule Jayanti               | 11 <sup>th</sup> April 2023 | Jayanti Punyatithi Committee, Chemistry |
| 18 | Jijau Masaheb Jayanti                      | 12 <sup>th</sup> Jan.2023   | Jayanti Punyatithi Committee, Chemistry |
| 19 | Swami Vivekanand Jayanti                   | 12 <sup>th</sup> Jan.2023   | Jayanti Punyatithi Committee, Chemistry |
| 20 | Yashvantrao Chavahan Jayanti               | 13 <sup>th</sup> March 2023 | Jayanti Punyatithi Committee, Chemistry |
| 21 | Dr. Babasaheb Ambedkar Jayanti             | 14 <sup>th</sup> April 2023 | Jayanti Punyatithi Committee, Chemistry |
| 22 | Mahatma Basaveshwar Jayanti                | 15 <sup>th</sup> May 2023   | Jayanti Punyatithi Committee, Chemistry |
| 23 | Krantisurya Birsa Munda Jayanti Program    | 15 <sup>th</sup> Nov. 2022  | Jayanti Punyatithi Committee, Chemistry |
| 24 | Chhatrapi Shivaji Maharaj Jayanti          | 19 <sup>th</sup> Feb. 2023  | Jayanti Punyatithi Committee, Chemistry |
| 25 | Sant Gadgebaba Jatyanti                    | 23 <sup>rd</sup> Feb. 2023  | Jayanti Punyatithi Committee, Chemistry |