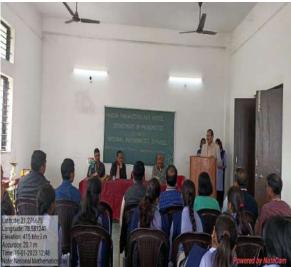

# **Department** of Political Science

Organizes National Voter's Day Program

Guest Speaker : Nitin Jaipurkar (LI.C. Development officer)

25<sup>th</sup> January 2023

#### Session: 2022-2023

Title: National Voters Day

Date: 25 January 2023

Number of beneficiaries: 90

**Objective of the program.** 

To aware about the Electoral Literacy from the youth voters

About of the Speaker/guest-

Mr. Nitin Jaipurkar, Development Officer, LIC of India

#### Description of the program

The National Voter Day program was organized by dept. Of Political Science of Nabira Mahavidyalaya Katol. Dr. S. K. Navin, principal Nabira Mahavidyalaya Katol, inaugurated the program. In this program, Mr. Harishkumar Kinkar introduces the guest of the program. The Dr. R.R. Pathak was the Chief Guest for the program. The guest speaker Mr. Nitin Jaypurkar Addresses students of Nabira Mahavidyalaya, Katol. In this program, about 90 students

participated and got information about their rights to vote in the electoral process. The vote of thanks was proposed by Dr. Bharat Kadbe.