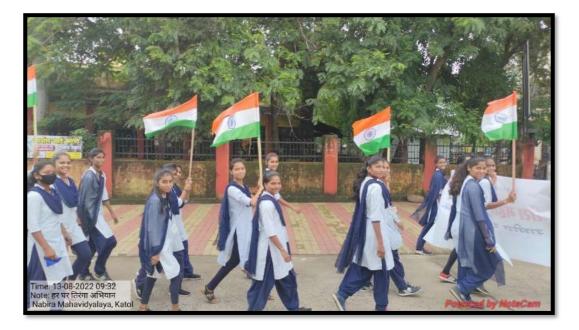

### NSS DEPARTMENT Session 2022-23

| Name of the Program     | :- | Independence Day             |
|-------------------------|----|------------------------------|
| Date                    | :- | 15 <sup>th</sup> August 2022 |
| Number of Beneficiaries | :- | 20 NSS Students              |

Independence Day was celebrated in Mahavidyalaya campus on 15 Aug 2022. NSS volunteer had participated in the program and 20 volunteers took part in parade and marched. President of Shikshan Prasarak mandal Dr. Rajuji Deshmukh, all the dignitaries and the teaching and non-teaching staff of the institute were present for the program.