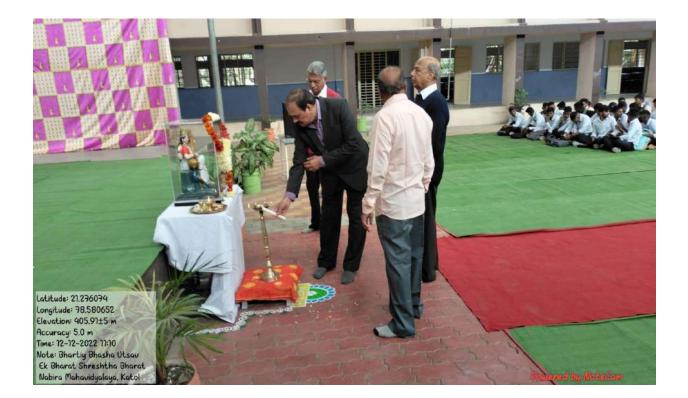

# List of programs conducted

| Sr. No. | Name of the program                                                                    | Date      | Organising Department                                        |
|---------|----------------------------------------------------------------------------------------|-----------|--------------------------------------------------------------|
| 1       | International Yoga Day                                                                 | 21-Jun-23 | NCC, NSS, Physical Education                                 |
| 2       | Independence Day                                                                       | 15-Aug-22 | NCC & NSS                                                    |
| 3       | Republic Day                                                                           | 26-Jan-23 | NCC & NSS                                                    |
| 4       | International Woman's Day                                                              | 08-Mar-23 | NSS                                                          |
| 5       | Indian Constitution Day                                                                | 26-Nov-22 | NSS                                                          |
| 6       | Voters Day Program                                                                     | 25-Jan-23 | Political Science & NSS                                      |
| 7       | Celebration of National Mathematics Day- 2022                                          | 29-Dec-22 | Mathematics Dept.                                            |
| 8       | Bhartiya Bhasha Utsav 2022; on Occasion of Birth<br>Anniversiry of Subramania Bharathi | 12-Dec-22 | English Dept.                                                |
| 9       | Vachan Prerna Diwas                                                                    | 15-Oct-22 | Jayanti Punyatithi Committee, Chemistry Dept., Marathi Dept. |
| 10      | National Nutrition Mission                                                             | 28-Sep-22 | NSS                                                          |
| 11      | Teachers Day Celebration                                                               | 05-Sep-22 | History Dept.                                                |