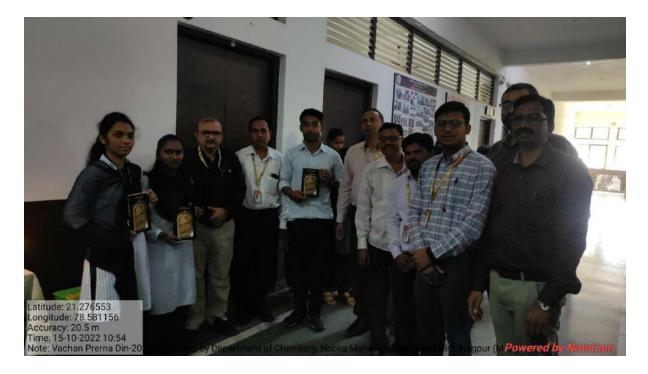

# List of programs conducted

| Sr. No. | Name of the program                                                                    | Date      | Organising Department                                        |
|---------|----------------------------------------------------------------------------------------|-----------|--------------------------------------------------------------|
| 1       | International Yoga Day                                                                 | 21-Jun-23 | NCC, NSS, Physical Education                                 |
| 2       | Independence Day                                                                       | 15-Aug-22 | NCC & NSS                                                    |
| 3       | Republic Day                                                                           | 26-Jan-23 | NCC & NSS                                                    |
| 4       | International Woman's Day                                                              | 08-Mar-23 | NSS                                                          |
| 5       | Indian Constitution Day                                                                | 26-Nov-22 | NSS                                                          |
| 6       | Voters Day Program                                                                     | 25-Jan-23 | Political Science & NSS                                      |
| 7       | Celebration of National Mathematics Day- 2022                                          | 29-Dec-22 | Mathematics Dept.                                            |
| 8       | Bhartiya Bhasha Utsav 2022; on Occasion of Birth<br>Anniversiry of Subramania Bharathi | 12-Dec-22 | English Dept.                                                |
| 9       | Vachan Prerna Diwas                                                                    | 15-Oct-22 | Jayanti Punyatithi Committee, Chemistry Dept., Marathi Dept. |
| 10      | National Nutrition Mission                                                             | 28-Sep-22 | NSS                                                          |
| 11      | Teachers Day Celebration                                                               | 05-Sep-22 | History Dept.                                                |