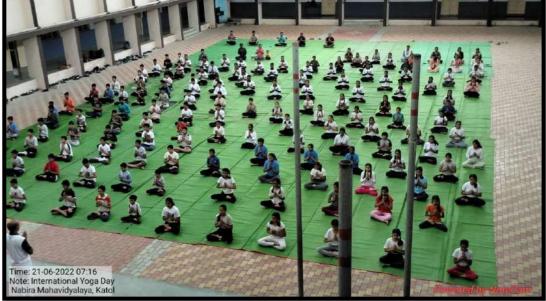

### NCC DEPARTMENT

**Session 2022-23** 

Name of the Program :- International Yoga Day

Date

:- 21<sup>st</sup> June 2023

Number of Beneficiaries :- 52

21<sup>st</sup> June International Yoga Day was organized on 21<sup>st</sup> June 2023 Dr. S. K. Navin, Principal, Dr. R. R. Dhote, Prof. Paresh Deshmukh, Prof. Kshirsagar garlanded the photo of lord Hanuman. Ku. Shreya Dhamde, Ku. Gayatri Narnaware displayed Yoga Asanas. Dr. Jagdale guided the students 135 NCC cadets and NSS Volunteers as well as teaching and non-teaching staff were present on this occasion.

Number of Beneficiaries :- 60

NMV Katol had organised an International Yoga Day on June 21, 2022. The program was attended by 250 students and cadets from B R High School, NCC Cadets and NSS volunteers, and teaching and non-teaching staff from Orchid Public School and Nabira Mahavidyalaya Katol. Dr. Tejsingh Jagdale presided over the celebration of Yoga Day from 7.00 to 7.40 a.m. Various asanas and pranayama were performed, and the college's yoga team demonstrated yoga moves onstage. Dr. Sunilkumar Navin, the principal, made an introductory remark, Dr. Tejsiha Jagdale guided students through yoga and Prof. Amitkumar Khandekar. the NSS program officer, proposed of thanks. a vote