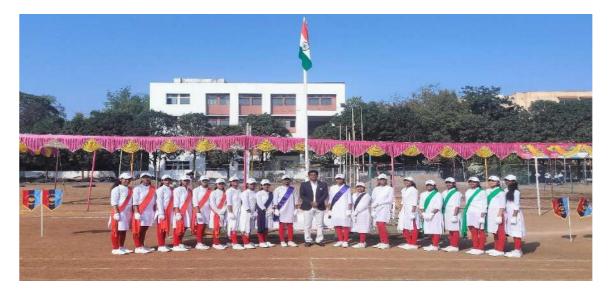

#### NSS DEPARTMENT Session 2022-23

Name of the Programme:- Republic DayDate:- 26th January 2023

Number of Beneficiaries :- 20

On 26 January, Republic Day was celebrated in Nabira Mahavidyalaya Katol. NSS volunteers participated in the program. 20 volunteers marched in the parade. President of Shikshan Prasarak Mandal, Dr Rajuji Deshmukh, All members of Institute, All professors and non-teaching staff were present in the program.