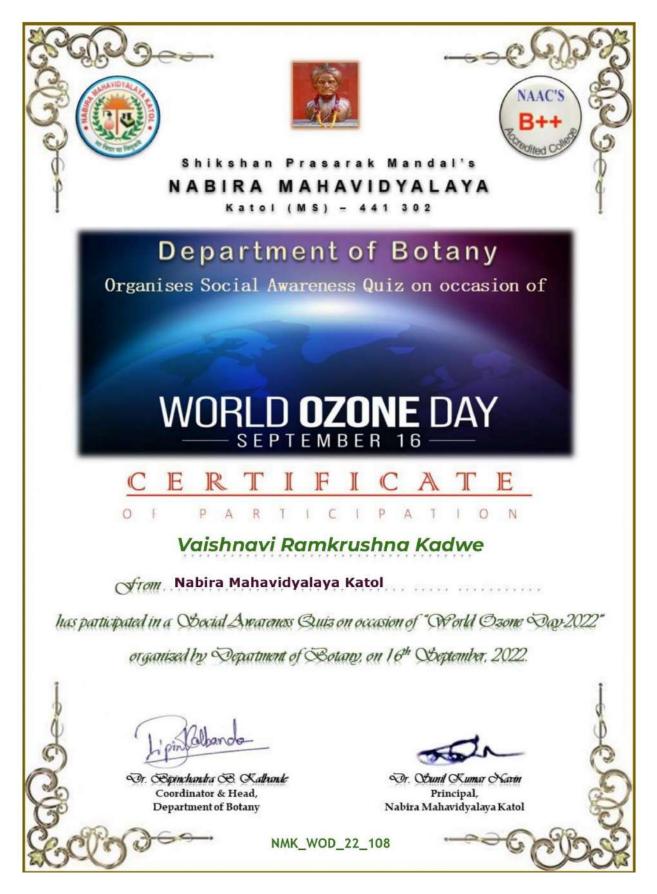

| 12 | Self-Governance Day                        | 05-Sep-22                   | Commerce Dept.                          |
|----|--------------------------------------------|-----------------------------|-----------------------------------------|
| 13 | Azadi Ka Amit Mahotsav Rally               | 13-Aug-22                   | NSS                                     |
| 14 | World Environment Day - 2023 Quiz          | 05-Jun-23                   | Botany Dept.                            |
| 15 | "World Ozone Day – 2022 Quiz               | 16-Sep-22                   | Botany Dept.                            |
| 16 | Sardar Patel Birth Anniversary: "Ekta Din" | 17-Aug-23                   | Jayanti Punyatithi Committee, Chemistry |
| 17 | Mahatma Jyotiba Fule Jayanti               | 11 <sup>th</sup> April 2023 | Jayanti Punyatithi Committee, Chemistry |
| 18 | Jijau Masaheb Jayanti                      | 12 <sup>th</sup> Jan.2023   | Jayanti Punyatithi Committee, Chemistry |
| 19 | Swami Vivekanand Jayanti                   | 12 <sup>th</sup> Jan.2023   | Jayanti Punyatithi Committee, Chemistry |
| 20 | Yashvantrao Chavahan Jayanti               | 13 <sup>th</sup> March 2023 | Jayanti Punyatithi Committee, Chemistry |
| 21 | Dr. Babasaheb Ambedkar Jayanti             | 14 <sup>th</sup> April 2023 | Jayanti Punyatithi Committee, Chemistry |
| 22 | Mahatma Basaveshwar Jayanti                | 15 <sup>th</sup> May 2023   | Jayanti Punyatithi Committee, Chemistry |
| 23 | Krantisurya Birsa Munda Jayanti Program    | 15 <sup>th</sup> Nov. 2022  | Jayanti Punyatithi Committee, Chemistry |
| 24 | Chhatrapi Shivaji Maharaj Jayanti          | 19 <sup>th</sup> Feb. 2023  | Jayanti Punyatithi Committee, Chemistry |
| 25 | Sant Gadgebaba Jatyanti                    | 23 <sup>rd</sup> Feb. 2023  | Jayanti Punyatithi Committee, Chemistry |