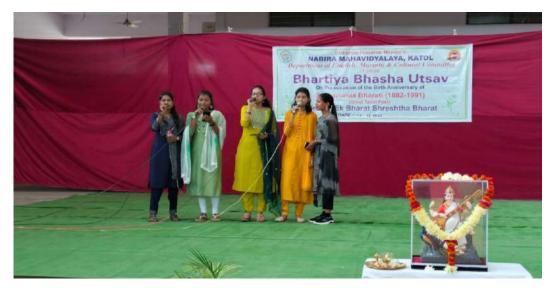

| 1.19    | Alheikh      |
| 11) Pooja Gr. Adagale     | /         |           |           | -       | PAdagal      |
| 12] Shital R. Gujazkaz    |           | 1         |           | 1 St    | A. Gujazka   |
| 13] Namazata 61, pazekhi  |           |           |           | -       | N: parkhi    |
| 14) Dunga A. Raut         |           |           |           |         | D. Rault     |
| 157 Ashavini D. Bowade    |           | 1         |           |         | A.D.Bowad    |
| 16 Megha S. Tajne         | ,         |           |           | 1 March | Megho        |
| 17 Kalyoni N. Kalmegh     |           |           | Mark 1    | 1.0.14  | K.N. Kalmest |
| 18] Samilisha & Quejuse   |           |           |           |         | Sperce       |

### Geo-tagged photographs :















## Feedback with analysis along with graphical representation.

|                 | Very Good | Good | Average | Poor | Total |
|-----------------|-----------|------|---------|------|-------|
| Bhartiya Bhasha |           |      |         |      |       |
| Utsav 2022      | 88        | 34   | 5       | 1    | 128   |



Jele

Dr. P. V. SALAME Assistant Professor & Head Dept. of English, N.M.V. KATOL

# NABIRA MAHAVIDYALAYA, KATOL DIST. NAGPUR-441302





# Commemorating the birth anniversary of great luminary and visionary BHARAT RATNA DR. A.P.J ABDUL KALAM "वाचन प्रेरणा दिन"

# 15th October 2022

Jointly Organized by Learning Resource Center (Library) and Jayanti - Punyatithi Samiti

# **Chief speaker**

Dr. A.B. Sharma Faculty Incharge (Sci.)

# Chairman

Dr. S.K Navin Principal NMVK