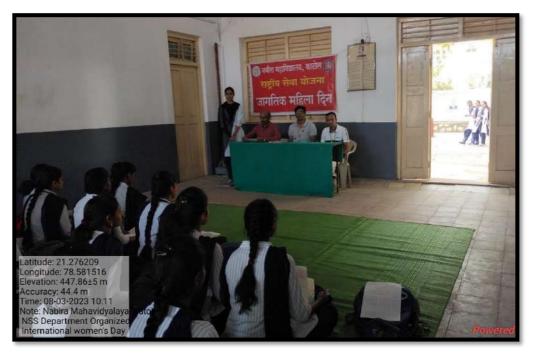

### **NSS DEPARTMENT**

**Session 2022-23** 

| Name of the Program     | :-   | International Woman's Day   |
|-------------------------|------|-----------------------------|
| Date                    | :-   | 08 <sup>th</sup> March 2023 |
| Number of Beneficiaries | 5 :- | 50                          |

Nabira Mahavidyalaya Katol and the NSS Department collaborated to organised a program for International Women's Day on March 8, 2023. Dr. Jagdale chaired the program, and Prof. S. V. Kalambe was the chief guest. Prof. Amitkumar Khandekar, an NSS officer, provides an introduction to the program. Vaishnavi Doijod hosted the program, and Sohali Lonare gave the vote of thanks. Nupur Bakale expressed her thoughts, and 50 NSS volunteers attended the program.