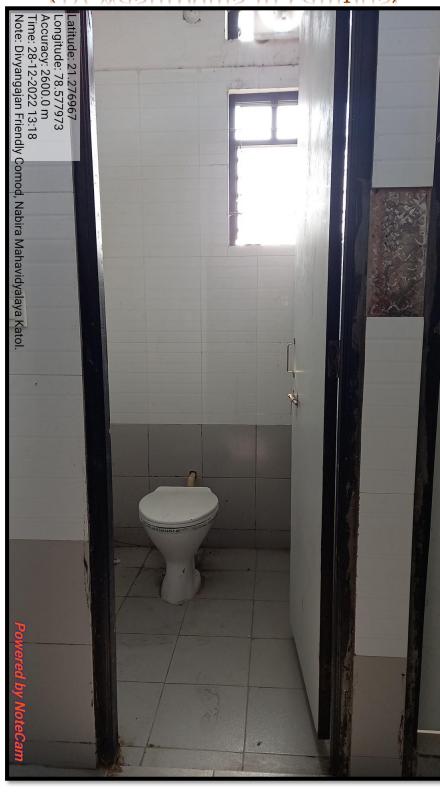

### Disabled friendly washrooms.

### Disabled friendly washrooms on all the floors

#### (10 washrooms in campus).