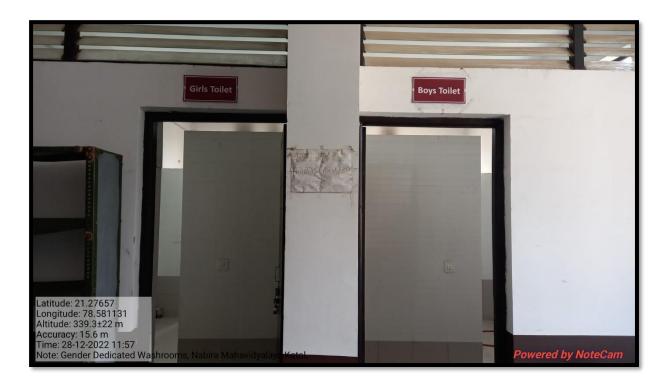

### Disabled friendly washrooms.

### Disabled friendly washrooms on all the floors

#### (10 washrooms in campus).