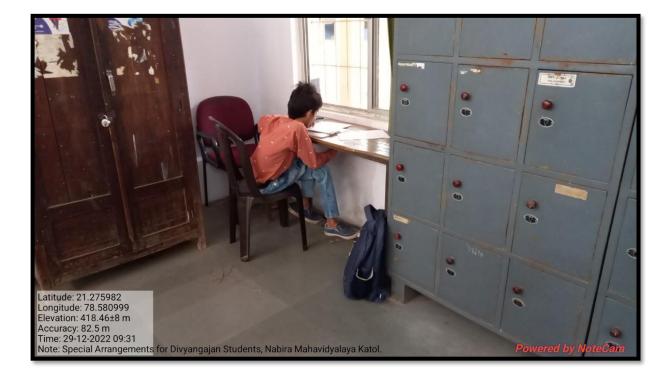

nce, reader, scribe, softcopies of reading material, screen reading.

#### Disabled friendly Ramps for easy access to classrooms.



Latitude: 21.275922 Longitude: 78.581493 Elevation: 411.56±14 m Accuracy: 2.6 m Time: 28-12-2022 14:25 Note: Ramp, Nabira Mahavidyalaya Katol.

### Lift for disabled person for easy access to classrooms.



# Railing Support for easy access to classrooms.





# Low height drinking water facility on all the floors.



IQAC, Nabira Mahavidyalaya Katol.

### Disabled friendly washrooms.



### Disabled friendly washrooms on all the floors

#### (10 washrooms in campus).



# Display of sign and posts throughout the campus.





# Display of sign and posts throughout the campus.





12

### Special sitting arrangement for Divyangajan Students for examination.



### Wheelchair arrangement for Divyangajan Students for ease of commute.



Dr. S. K. Navin Principal Nabira Mahavidyalaya, Katol