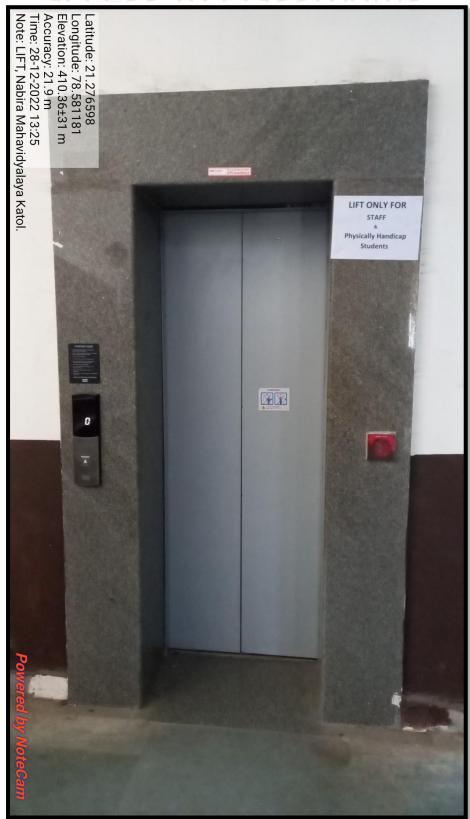

Responsibilities

### 7.1.7

### The Institution Has Disabled-Friendly, Barrier Free Environment

A. Ramps and lifts for easy access to classrooms.

B. Disabled-friendly washrooms.

C. Signage including tactile path, lights, display boards and sign posts.

D. Assistive technology and facilities for persons with disabilities (Divyangjan) accessible website, screen-reading software, mechanized equipment.

E. Provision for enquiry and information: Human assistance, reader, scribe, softcopies of reading material, screen reading.

#### Disabled friendly Ramps for easy access to classrooms.



Latitude: 21.275922 Longitude: 78.581493 Elevation: 411.56±14 m Accuracy: 2.6 m Time: 28-12-2022 14:25 Note: Ramp, Nabira Mahavidyalaya Katol.

### Lift for disabled person for easy access to classrooms.



# Railing Support for easy access to classrooms.





# Low height drinking water facility on all the floors.



IQAC, Nabira Mahavidyalaya Katol.

### Disabled friendly washrooms.



### Disabled friendly washrooms on all the floors

#### (10 washrooms in campus).



# Display of sign and posts throughout the campus.





# Display of sign and posts throughout the campus.





12

### Special sitting arrangement for Divyangajan Students for examination.



### Wheelchair arrangement for Divyangajan Students for ease of commute.



Dr. S. K. Navin Principal Nabira Mahavidyalaya, Katol