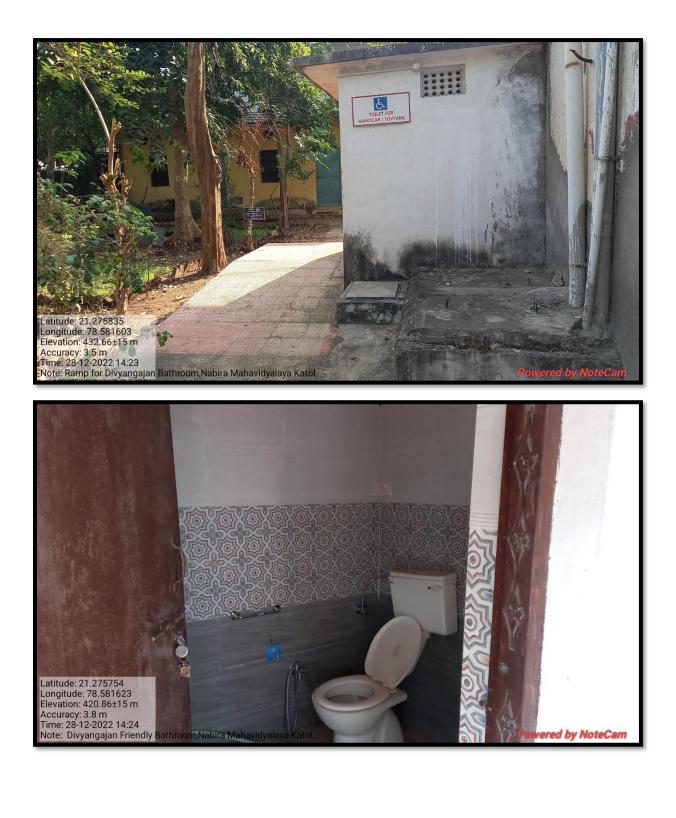

### Disabled friendly washrooms.

### Disabled friendly washrooms on all the floors

#### (10 washrooms in campus).