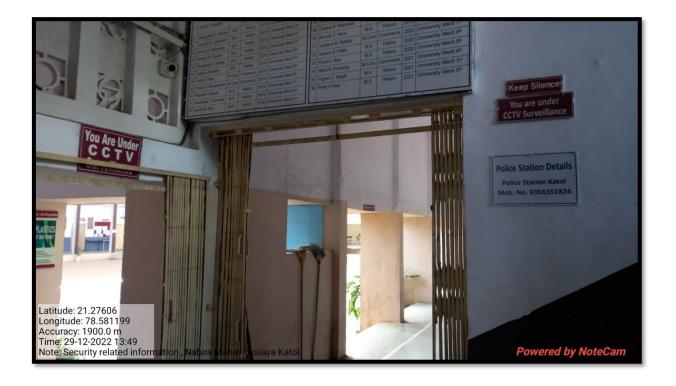

# Display of sign and posts throughout the campus.

# Display of sign and posts throughout the campus.

12