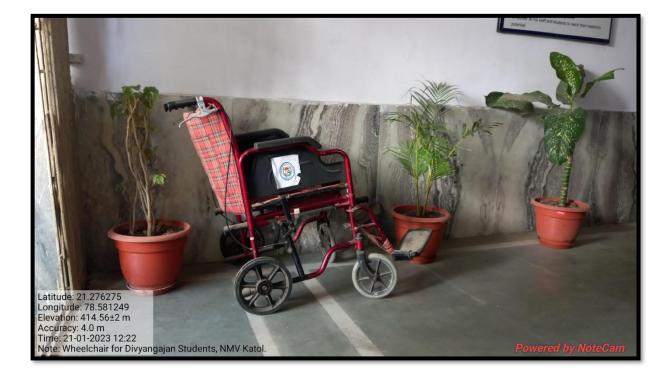

### Wheelchair arrangement for Divyangajan Students for ease of commute.

Dr. S. K. Navin Principal Nabira Mahavidyalaya, Katol