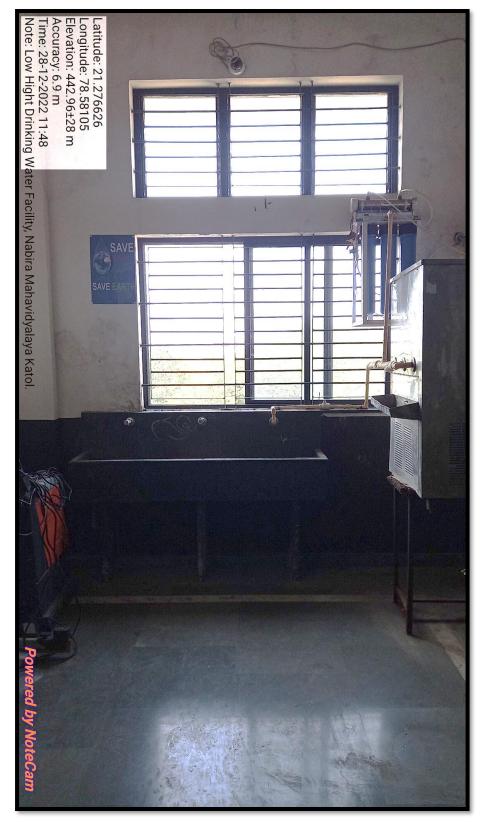

# Low height drinking water facility on all the floors.

IQAC, Nabira Mahavidyalaya Katol.