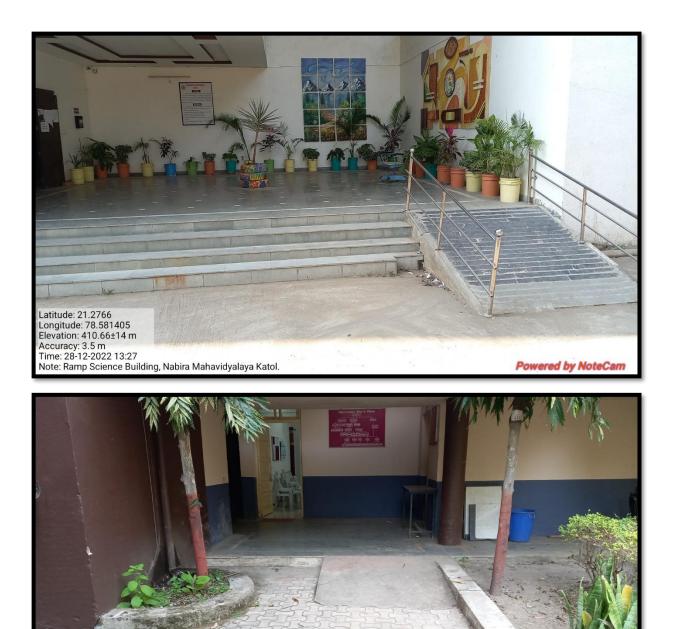

#### Disabled friendly Ramps for easy access to classrooms.

Latitude: 21.275922 Longitude: 78.581493 Elevation: 411.56±14 m Accuracy: 2.6 m Time: 28-12-2022 14:25 Note: Ramp, Nabira Mahavidyalaya Katol.