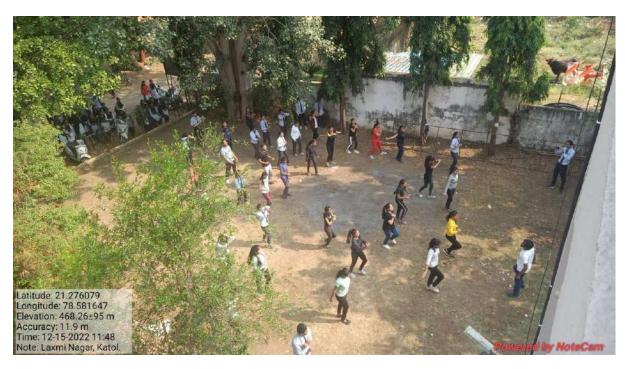

Another **Guest Session** conducted in the department for both semester students by the **Mr. Kamlesh Kshirsagar** (**ZUMBA** Expert), Sports and Cultural event faculty, Orchid Public School, Katol., on "Zumba & Spirituality", 15<sup>th</sup> December, 2022.

Miss. Neha Sheikh addressing students on Day 2.

Students performing Zumba Dance/ Exercises under the guidance of Mr. Kamlesh Kshirsagar on Day  $4\,$ 

Dr. Hitesh Vaswani, HOD, welcoming Chief Guest Dr. Satish Shrivastav.