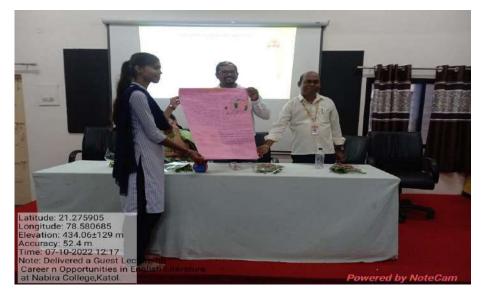

|                     |          | 1 |    |            |
| 5.1   |                     |                     |          | - |    |            |
|       |                     | 1                   |          |   |    |            |
|       |                     | -                   | 1-2-3-6- |   |    |            |
| -     | 1                   | 1 - 1/4 - 1/4 - 1/4 |          |   |    |            |
|       |                     |                     |          |   |    |            |
| 7/4   | -                   |                     |          |   |    |            |
|       | 7 100               |                     |          |   |    | (P)(       |
|       |                     |                     |          | 1 |    | The second |

### **Geo-tagged photographs**









### Feedback with analysis along with graphical representation.



Dr. P. V. SALAME Assistant Professor & Head Dept. of English, N.M.V. KATOL

# Notice of Programme

Date:1/01/23

# Notice Nabira Mahavidyalaya Katol

Post Graduate Department of Physics

All the students are hereby informed that the 108<sup>th</sup> Indian Science Congress is scheduled to be held in Nagpur, and we are organizing a visit to this prestigious event. Transportation arrangements will be made, to register for the trip, please sign up at the department.

Date :5th January 2023

Venue: RTM, Nagpur University, Nagpur.

Co-Ordinator

Co-Ordinator P.G.T.D. of Physics







#### Shikshan Prasarak Mandal's

### NABIRA MAHAVIDYALAYA, KATOL

District Nagpur (M.H.), Pin: 441302
Graduation & Post Graduation in Arts,