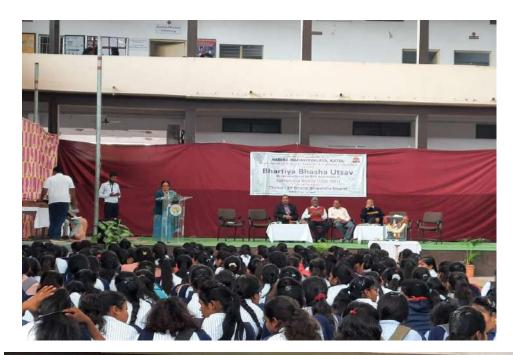

hital R Gujarkar      |           | /                             |          | 1    | 1. Gujarter  |
|     | Namasata bi, paskhi    |           |                               |          | -    | N. parkhi    |
| 14  | Dunga A. Raut          |           |                               |          |      | D. Raut      |
|     | Ashavimi D. Bowade     |           | 1                             |          |      | A.D. Bowade  |
|     | Megha 5. Tajne         | ,         |                               |          |      | Megho        |
|     | I kalyoni No Kalmegh   |           |                               |          |      | K.N. Kalmeth |
| 18  | I Samiksha & Quejuse   |           |                               |          |      | Stratus      |

#### Geo-tagged photographs:















#### Feedback with analysis along with graphical representation.

|                 | Very Good | Good | Average | Poor | Total |
|-----------------|-----------|------|---------|------|-------|
| Bhartiya Bhasha |           |      |         |      |       |
| Utsav 2022      | 88        | 34   | 5       | 1    | 128   |



Dr. P. V. SALAME
Assistant Professor & Head
Dept. of English, N.M.V. KATOL

#### **FLYER OF THE PROGRAM**



#### SHIKSHAN PRASARAK MANDAL'S





Organize



#### **Bhartiya Bhasha Utsav**

On the occasion of the Birth Anniversary of

Subramania Bharati (1882 – 1921) (Great Tamil Poet)

Theme: Ek Bharat Shreshtha Bharat

Events: 1. Speeches in several languages

2. Translation in other languages3. Songs in different languages

4. Costumes of Various Regions in Indi