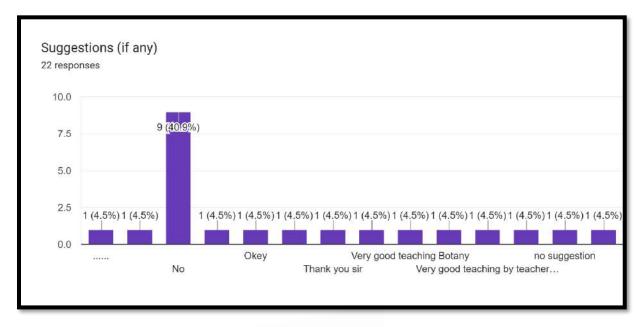

gh, Scientist D, National Museum of Natural History, New Delhi, as a guest speaker. Dr. Singh explained about the various details and basics about insects and their types in the first half of their talk. In the

Department of Botany, Nabira Mahavidyalaya, Katol.

second half he explained about the importance of insects in the plant word specially in

agriculture.

Outcome of the program: Students listen Dr. Singh very carefully and learnt a lot about our

tiny friends from him. They understand the importance of biodiversity conservation and human

survival.

Number of beneficiaries: Total 51 students of B.Sc. Botany second year & final year were

benefited.

Dr. B. B. Kalbande

Asst. Prof. & Head

Department of Botany, Nabira Mahavidyalaya, Katol.

2





## Feedback of Webinar

















#### Shikshan Prasarak Mandal's NABIRA MAHAVIDYALAYA, KATOL



#### PG DEPARTMENT OF CHEMISTRY

#### A ONE DAY WORKSHOP ON "INCUBATE TO GROW"

#### **Guest Speaker**





Date: 14/10/2022 TIME: 11.00 AM ONWARDS

Venue PG Department of Chemistry

#### Dr. Mangesh V. Tarase Founder & CEO, Vasant Industries Indrawada, Bharsingi, Tah: Narkhed, Dist:Nagpur, M.S.

#### **Organizing Committee**



Chief Patrons Dr. Raju Deshmukh President, SPM Katol



Principal Dr. S. K. Navin NMV, Katol



Convener Co-ordinator

Dr. Nilesh V. Gandhare Mr. Kailas A. More
M.Sc. Coordinator NMV, Katol



Co-coordinator Mr. Nilesh G. Jadhao NMV, Katol

#### Members:

Mrs. B.R. Kalambhe Miss. R. B. Bowade Miss. K. M. Mashram Miss. S. M. Munne Miss. N.R. Sembekar Supporting Staff: Mr. Lochan Raut



Mr. Vishal