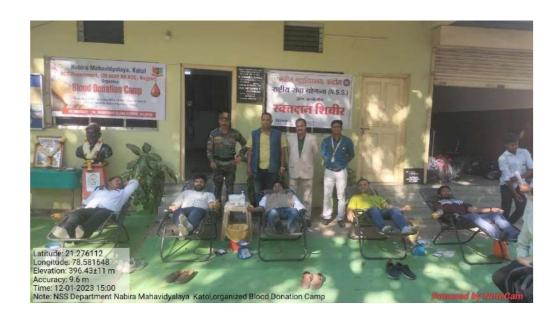

2022      | 88        | 34   | 5       | 1    | 128   |



Dr. P. V. SALAME
Assistant Professor & Head
Dept. of English, N.M.V. KATOL







## Shikshan Prasarak Mandal's

## NABIRA MAHAVIDYALAYA, KATOL

District-Nagpur (M.H.) Pin:- 441302 Graduation & Post Graduation in Arts, Commerce, Science & Management

## NSS DEPARTMENT Session 2022-23



Name of the Program :- Blood Donation Camp

Date :- 12/01/2023

Number of Beneficiaries :- 15

On 12/01/2023, Nabira college katol and NSS dept. organised Blood Donation Camp on the occasion of National Youth Day. That camp was inaugurated by Editor of Dainik Mahasagar, Shri Kanhaiyalal Chandak.

Principal Dr. S. K. Navin, Dr. Tejsingh Jagdale and NSS Officer Amitkumar Khandekar were present for the program and 15 donor donated blood in the camp.





# NSS DEPARTMENT BLOOD DONATION CAMP

DATE :- 12/01/2023

| SN   | Volunteer Name                    | Ge | nder | Class | Date of Birth | Contact No | Email ID                      | Signature    |
|------|-----------------------------------|----|------|-------|---------------|------------|-------------------------------|--------------|
|      |                                   | M  | F    |       |               |            |                               |              |
| 1    | Mr.Jay Ramdas Tekam               | M  |      | B.A.I | 04/08/2004    | 7744951499 | jaytekam519@gmail.com         |              |
| 2    | Mr. Gaurav Manohar Maraskolhe 🖰 🖔 | М  | No.  | B.A.I | 27/12/2003    | 8262004166 | gauravmaraskolhe2003@gmail.co | om Hara      |
| 3    | Mr. Amit Mukesh Bhaimare