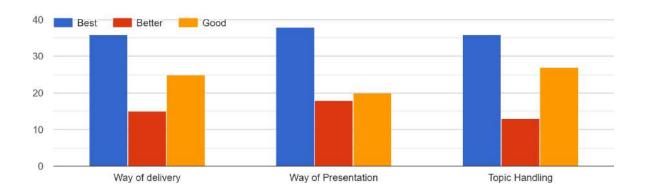

# Feedback Analysis Along With Graphical Representation:

| Criteria                       | Excellence | Good | Satisfactory | Fale |
|--------------------------------|------------|------|--------------|------|
| Time schedule                  | 25         | 39   | 4            | 0    |
| Program organized              | 38         | 26   | 4            | 0    |
| Response of students           | 28         | 35   | 4            | 1    |
| Program's organized every year | 36         | 30   | 2            | 0    |
| Infrastructure facilities      | 26         | 36   | 4            | 2    |
| Overall impression             | 35         | 30   | 2            | 0    |