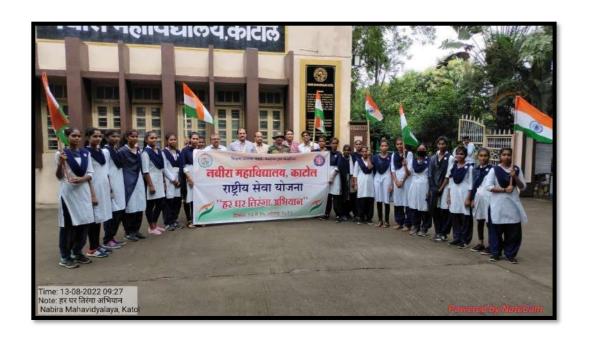

ता प्राध्यापक, विद्यार्थी व पालकाची सभा घेवुन कार्यक्रमाचे नियोजन करावे.

आपला

संचालक







# NABIRA MAHAVIDYALAYA, KATOL

District-Nagpur (M.H.) Pin: 441302 Graduation & Post Graduation in Arts, Commerce, Science & Management

# NSS DEPARTMENT Session 2022-23



Name of the Program :- Amrit Mahostav Rally

Date :- 13<sup>th</sup> August 2022

Number of Beneficiaries :- 26

NSS Department had organised rally to celebrate Azadi Ka Amit Mahotsav. 26 volunteers participated in it. Rally had started from college and it what from Dhantoli, Galpura, Ambedkar Chowk, Nagar Parishad and B. R. High School Road. Principal of the college Dr. S. K. Navin, Dr. Tejsingh Jagdale, Prof. Paresh Deshmukh and Program officer of National Service Scheme Prof. Amitkumar Khandekar was present for the program.







# Nabira Mahavidyalaya, Katol Azadika Amrit Mohatsav – Rally Date:- 13/08/2022

| Sr.No | Name of Student                 |
|-------|---------------------------------|
| 1     | Ku. Vaishnavi Dilip Doijod      |
| 2     | Ku. Sonali Vinod Lonare         |
| 3     | Ku. Rewati Shrikant Deshpande   |
| 4     | Ku.Tanuja Gajanan Jambhale      |
| 5     | Ku.Aswini Narendra Irkhede      |
| 6     | Ku. Sanghavi Wasantrav Umak     |
| 7     | Ku. Aditi Pradip Dabrase        |
| 8     | Ku. Chakuli Rameshwar Rewaskar  |
| 9     | Ku. Yamini Keshwrao Charde      |
| 10    | Ku. Neha Sandip Patil           |
| 11    | Ku. Soniya Vijay Chopde         |
| 12    | Ku. Rinkal Balkrishana Narnavre |
| 13    | Ku. Lalita Pralhad Ambudre      |
| 14    | Ku. Nilima Suresh Masram        |
| 15    |