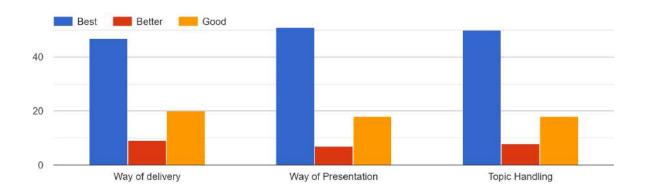

"A Workshop on Teaching and Research Aptitude for NET-SET"

In memory of the 133<sup>rd</sup> Birth Anniversary of Late Shri. Bhikulalji Nabira

Certificate of Participation

This is to certify that Dr./Mr./Ku. Aishwarya jagdishwarrao potula Designation Master Student
has actively participated in a workshop on a 'Teaching and Research Aptitude for NET-SET' on the occasion of
the '133rd Birth Anniversary of Late Shri. Bhikulalji Nabira' organized by the PG Department of Chemistry,

Nabira Mahavidyalaya, Katol Dist. Nagpur on 24th Feb., 1st, 3rd and 4th March 2023.



Rond

000

Dr. N. V. Gandhare Co-ordinator, M.Sc Chemistry Dr. S. K. Navin Principal, NMV, Katol, Dist. Nagpur

## **Feedback Analysis:**

#### Your affiliation 142 responses



Day -1 : Feedback about Dr. Nilesh S. Ugemuge?



Day -2: Feedback about Mrs. Supriya M. Shetrapal ?



Day -3: Feedback about Dr. Nilesh S. Ugemuge?



Day -4: Feedback about Dr. Nilesh S. Ugemuge?



#### Feedback & Suggestions:

- It was acknowledging the Pathfinder workshop and will definitely help me in my future exams. Just a small suggestion if it would have been a week-long session or 1-day offline session it would have been really nice.
- 2. Try to organise one more workshop
- Please kindly request arranges the workshop on technical tools use in research like python, SPSS etc.

#### YouTube Links of Workshop:

Day 1st Link: https://www.youtube.com/watch?v=x6igW4pBR6w

Day 2<sup>nd</sup> Link: https://www.youtube.com/watch?v=Y5x2VcnVbaY

Day 3rd Link: https://www.youtube.com/watch?v=Fv5JRxajZo4n

Day 4th Link: https://www.youtub