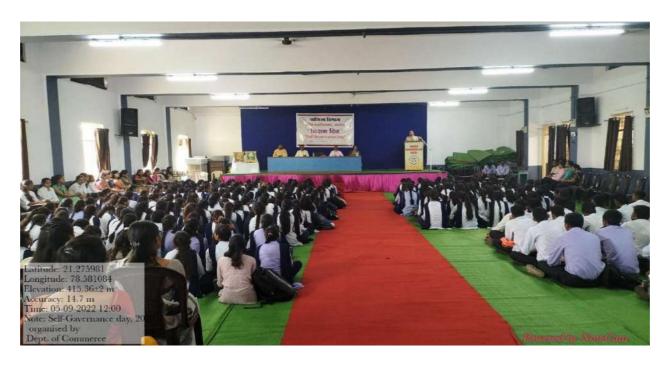

# NABIRA MAHAVIDYALAYA, KATOL

District Nagpur (M.H.), Pin: 441302

Graduation & Post Graduation in Arts, Commerce, Science & Management

**SESSION: 2022-2023** 

Title: Annual Day celebration function (Spandan: Aviskar Suptgunacha).

Date: 17th March 2023

Number of beneficiaries: about 2000

**Number of Participants:35** 

#### **Description of the program:**

Nabira Mahavidyalaya, Katol organized the Annual Day Celebration Function (Spandan: Aviskar Supta Gunancha) on 17 March 2023. For this event, Dr. G. K. Khorgade (Incharge Principal) was the President of the inauguration program, and Dr. A.B. Sharma (Science faculty In-charge), Dr. R. R. Pathak (Marathi faculty In-charge), and the IQAC Coordinator Dr. P. N. Raut, Dr. V. R. Ruikar (Cultural Committee In-charge) and Shri K. A. More (In-charge College Annual Day Function) were present. In the Annual College Day celebration mainly the costume competition singing competition and dance competition were organized along with some extracurricular activities Sports, Mehandi Arts, and Rangoli competitions were organized by the Cultural Department of the college.