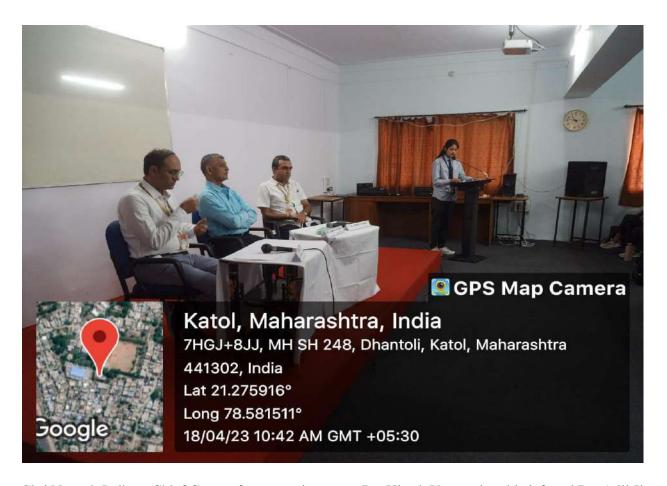

Hon. HOD Dr. Hitesh Vaswani gave the introductory remarks in the beginning, Dr. Atul Charde – Coordinator of the program introduce the guest, Dr. Adil Jiwani delivered vote of thanks and Mr. Rambhau Dhawad were prominently present for activity and worked hard for the success of the event.

Dr Satish Shrivastav addressing students on Day 1.

Dr Satish Shrivastav, Chief Guest of program in centre, Dr. Atul Charde on his left and Dr. Hitesh Vaswani on his right on dais.

Mr. Pramod S. Patwardhan addressing to students on Day 2.