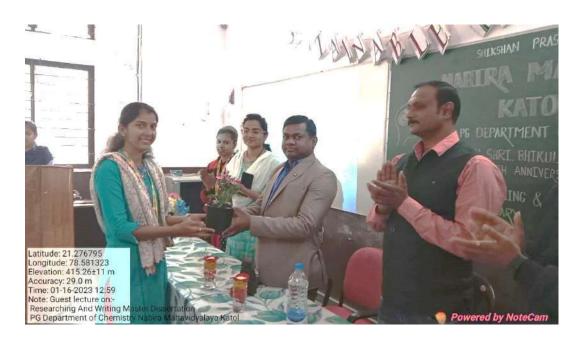

le tools. They shared tricks on how to master a dissertation. The program was shared by Dr. S. K. Navin (Principal), Dr. N. V. Gandhare, (PG Coordinator), Mr. K A. More (organizing Committee), Mr. N. G. Jadhao (Organizing Committee), and Dr. Yogita P. Mahant (Organizing Committee) work hard for the success of the program. All the teaching and non-teaching staff of the PG department work hard. There was a total of 43 students participated from M.Sc. Chemistry and M.Sc. Physics.

#### The outcome of the program:

- Research ethics & research dissertation writing were inoculated among the students.
- Students got knowledge and skill in research paper & dissertation writing.

#### Photographs / Event-wise pictures with captions:



**Inauguration Function** 



#### **Inauguration Function**











## **List of Participants:**

| Sr. No. | Email Id                    | Name of Student                | Class               |
|---------|-----------------------------|--------------------------------|---------------------|
| 1.      | chardesakshi285@gmail.com   | Sakshi Sukhadeorao Charde      | M.Sc Chem. I Year   |
| 2.      | kaducharu05@gmail.com       | Charu R.Kadu                   | M.Sc Chem. I Year   |
| 3.      | suwarnashrote@gmail.com     | Suwarna shashikant shrote      | M.Sc Chem. I Year   |
| 4.      | shipaipratiksha08@gmail.com | Pratiksha Moreshwar Shipai     | M.Sc. Chem. II Year |
| 5.      | samikshabagde77@gmail.com   | Samiksha Pralhad Bagde         | M.Sc Chem. I Year   |
| 6.      | priyankadhande842@gmail.com | Priyanka Marotrao Dhande       | M.Sc C