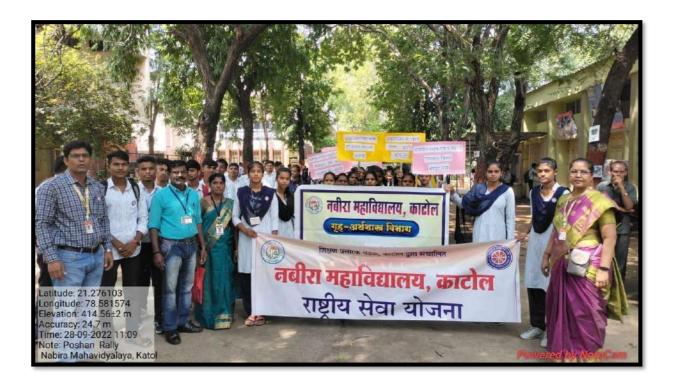

2022-23



Name of the Program :- National Nutrition Mission

Date :- 28<sup>th</sup> September 2022

Number of Beneficiaries :- 63

On September 28, 2022, the NSS department and the Department of Home Science jointly organised the National Nutrition Mission (Rastriya Poshan Abhiyan) program. Dr. Damayanti Ghagargunde guided us through the nutritional meals and explained the importance of nutrition for overall health. Following that, a 'Poshan Maha Rally' was organised, which began at the college and travelled through Dhantoli, Galpura, Ambedkar Chowk, Nagar parishad, and B. R. High School Road. The program involved all Home Science students and 63 volunteers. The program was attended by Principal Dr. S K Navin, Dr. Damayanti Ghagargunde, and Program Officer Prof. Amitkumar Khandekar.









## Department of NSS Poshan Aahar Rally Date :- 28-09-2022

| S.N. | Volunteer Name                    |   | ender | Class | Email ID                       | T 6%             |  |
|------|-----------------------------------|---|-------|-------|--------------------------------|------------------|--|
|      |                                   | M | F     |       | - Esman ID                     | Signature        |  |
|      | Mr.Jay Ramdas Tekam               | M |       | B.A.I | jaytekam519@gmail.com          |                  |  |
| 2    | Mr. Gaurav Manohar Maraskolhe     | M |       | B.A.I | gauravmaraskolhe2003@gmail.com | 1                |  |
| 3    | Mr.Amit Mukesh Bhaimare           | M |       | B.A.I | amitbhaimare@gmail.com         | G.M. masser roll |  |
| 4    | Mr.He