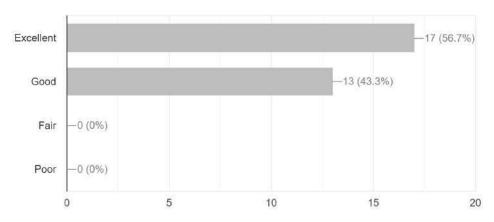

# Feedback Analysis Along With Graphical Representation:

| Criteria                       | Excellence | Good | Satisfactory | Fale |
|--------------------------------|------------|------|--------------|------|
| Time schedule                  | 25         | 39   | 4            | 0    |
| Program organized              | 38         | 26   | 4            | 0    |
| Response of students           | 28         | 35   | 4            | 1    |
| Program's organized every year | 36         | 30   | 2            | 0    |
| Infrastructure facilities      | 26         | 36   | 4            | 2    |
| Overall impression             | 35         | 30   | 2            | 0    |