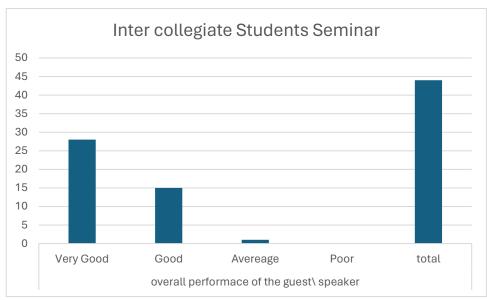

|           |

Jule

### Geo-tagged photographs:















Feedback with analysis along with graphical representation.

Dr. P. V. SALAME
Assistant Professor & Head
Dept. of English, N.M.V. KATOL

### Nabira Mahavidyalaya, Katol

### Department of Mathematics

### Notice

Date: 24/12/2022

On the eve of Birth Anniversary of Great Mathematician Srinivasa Ramanujan, the department of Mathematics, Nabira Mahavidyalaya, Katol is going to celebrate National Mathematics Day on 30/12/2022. On this occasion the department has decided to conduct following intra-collegiate activities for students of M.Sc. (Mathematics, Physics, Chemistry) on 29/12/2022.

Activities: 1) Seminar Competition (On Mathematical Topics-U.G. or P.G. level)

2) Rangoli competition (Theme: Mathematical)

All interested students are hereby informed to enroll themselves for the above