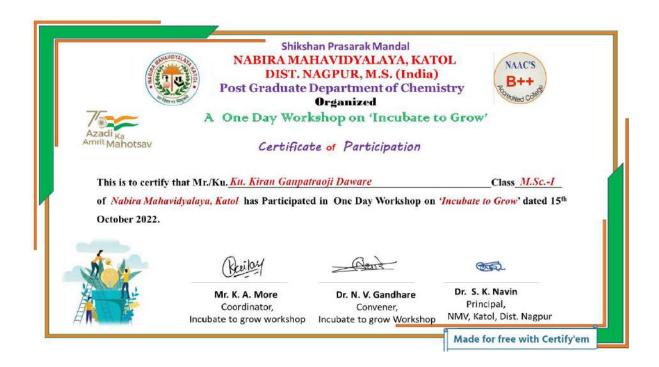

mail.com    | Vidhya Suresh mahajan        | M.ScI  |
| 26. | 10/15/2022 21:38:43 | vrushalibhange1999@gmail.com | Ku.Vrushali Sanjayrao Bhange | M.ScI  |
| 27. | 10/15/2022 21:45:38 | apekshapguhe18@gmail.com     | Apeksha Pundlikrao Guhe      | M.ScI  |
| 28. | 10/16/2022 9:22:27  | chardesakshi285@gmail.com    | SAKSHI SUKHADEORAO<br>CHARDE | M.ScI  |
| 29. | 10/19/2022 8:55:08  | sakshibidkar0@gmail.com      | Sakshi kishor bidkar         | M.ScII |
| 30. | 10/28/2022 23:23:15 | bhumikawalke98@gemail.com    | Bhumika Walke                | M.ScII |
| 31. | 11/8/2022 12:54:30  | pohakarneha118@gmail.com     | Neha banduji Pohakar         | M.ScI  |
| 32. | 11/21/2022 23:22:21 | avantikagakhare47@gmail.com  | Avantika Harish Gakhare      | M.ScI  |

#### **Sample of the certificates:**





#### **Feedback Analysis:**

Class: 32 responses



#### Feedback about Dr. Mangesh V. Tarase



Did you get motivated form the work shop for new startups in Chemistry field? 32 responses



#### **Comments and Suggestions:**

1. Own business create kr sakte hai.

#### **Supporting Information:**

#### Guest Speaker details -

Dr. Mangesh Tarase, Founder and CEO, of Vasant Industries Indrawada, Bharsingi,

Tah. Narkhed, Dist. Nagpur

Email- vasantindustries15@gmail.com

Co-ordinator
P.G. Department of Chemis
Nabira Mahavidyalaya, Katot



## NABIRA MAHAVIDYALAYA, KATOL, DIST, NAGRUR



DEPARTMENT OF CHEMISTRY

In Collaboration With

## SEDIM BURUNGALE SCIENCE AND ARTS COLLEGE, SHEGAON, DIST. BUIDHANA

**DEPARTMENT OF CHEMISTRY** 

**Organizes** 

## INTER-UNIVERSITY CHEM-GENIUS QUIZ CO