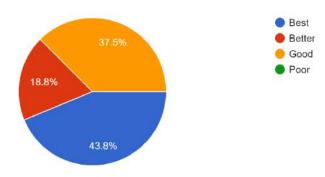

# Feedback Analysis Along With Graphical Representation:

| Criteria                       | Excellence | Good | Satisfactory | Fale |
|--------------------------------|------------|------|--------------|------|
| Time schedule                  | 25         | 39   | 4            | 0    |
| Program organized              | 38         | 26   | 4            | 0    |
| Response of students           | 28         | 35   | 4            | 1    |
| Program's organized every year | 36         | 30   | 2            | 0    |
| Infrastructure facilities      | 26         | 36   | 4            | 2    |
| Overall impression             | 35         | 30   | 2            | 0    |