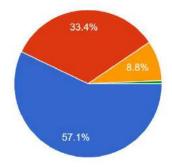

# Feedback With Analysis Along with Graphical Representation:

| Particular                             | Excellent | Good | Satisfactory | Fair |
|----------------------------------------|-----------|------|--------------|------|
| Time schedule of course                | 21        | 46   | 3            | 2.   |
| Fresher's day was organized?           | 32        | 37   | 1            | 2    |
| Response of students to the programme. | 34        | 31   | 7            | 0    |
| Communicated ideas and concepts        | 14        | 48   | 6            | 1    |
| Use of audio visual tools .            | 13        | 47   | 8            | 3    |
| Infrastructure facilities              | 11        | 51   | 5            | 3    |
| Overall impression                     | 37        | 42   | 1            | 1    |