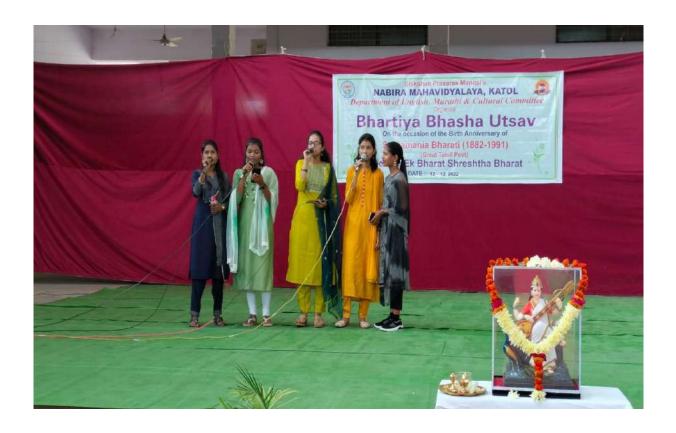

ivjankshi T. Karake  |                                                   |      |         |      | di kara s    |
|     | 7                     |                                                   |      |         |      |              |
|     |                       |                                                   |      |         |      |              |
|     |                       |                                                   |      |         |      |              |
|     |                       |                                                   |      |         |      |              |
| 11  |                       | Para                                              |      |         |      |              |

## Geo-tagged Photographs







## **HD PHOTOS OF THE PROGRAM**







## Feedback with Analysis along with Graphical Representation:

|                        | Very Good | Good | Avereage | Poor |
|------------------------|-----------|------|----------|------|
| Bhartiy Bhasha Divas 8 | 38        | 34   | _        |      |



हाँ. आरं. आरं. पार्टक यहयोगी प्राध्यापक व मराठी विभाग प्रमुख नबीरा महाविद्यालय, काटोल

# NOTICE OF THE PROGRAM VACHAN PRERNA DIN ESSAY WRITING

## नबीरा महाविद्यालय,काटोल

(मराठी विभाग)

सूचना

(दि. १३ ऑक्टोबर २०२२)

महाविद्यालयातील सर्व विद्यार्थ्यांना सूचित करण्यात येते की,मराठी विभागाच्या वतीने डॉ.ए.पी.जे.अब्दुल कलाम यांच्या जयंती निमित्ताने 'वाचन प्रेरणा दिन' साजरा करण्यात येत आहे .या निमित्ताने निबंध स्पर्धेचे आयोजन करण्यात आलेले आहे.

निबंध स्पर्धेचे विषय

- (०१) डॉ.ए.पी.जे.अब्दुल कलाम यांचे आधुनिक भारताच्या जडणघडणीत योगदान.
-