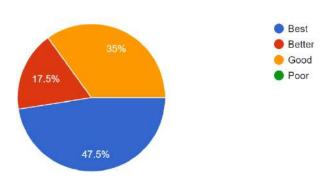

# Feedback With Analysis Along with Graphical Representation:

| Particular                             | Excellent | Good | Satisfactory | Fair |
|----------------------------------------|-----------|------|--------------|------|
| Time schedule of course                | 21        | 46   | 3            | 2.   |
| Fresher's day was organized?           | 32        | 37   | 1            | 2    |
| Response of students to the programme. | 34        | 31   | 7            | 0    |
| Communicated ideas and concepts        | 14        | 48   | 6            | 1    |
| Use of audio visual tools .            | 13        | 47   | 8            | 3    |
| Infrastructure facilities              | 11        | 51   | 5            | 3    |
| Overall impression                     | 37        | 42   | 1            | 1    |