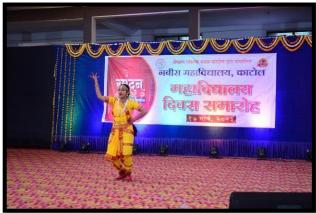

#### **Dancing Competition**

In the costume competition, there were 13 participants participated among which Miss. Aruna Nehare got 1st Prize, Miss. Akansha Thakare got 2nd Prize and Miss. Kajal Chauke got Consolation 3rd Prize and In the Singing Competition total of 14 students participated in which Miss. Yashasvi Hivse student of class 11th Science were awarded the 1st Prize for the song "Kuhu Kuhu Bole Koyal" and Ashwini Umale student of B.Sc. 1st year was awarded 2nd prize and in the Dance competition, 25 groups presented their dance skills in solo and group dance in this category, in Solo dance Ku. Samiksha Neware (11th Com.) from junior college was awarded 1st prize and Ku. Leena Uikey B.Com. 1st year was awarded first prize and 2nd prize was also awarded to Ku. Komal Sarahte B.Com. 3rd Year from senior college. In group dances, the 1st prize was awarded to Ku. Vaishnavi Maroliya and Gunjan Madke 12th Science from Junior College and Kumari Bharti and Group B.Com. 2nd Year (Marathi) and Ku. Sonali Lonare and group B.Com. 2nd Year (English) were awarded 1st prize and Ku. Bhumeshwari Kaushi and group were awarded B.Sc. 1st Year 2nd prize from Senior College. Also, along with the cultural program prize distribution ceremony in which extracurricular activities Sports, Mehandi Arts, and Rangoli competitions prize distribution also completed.