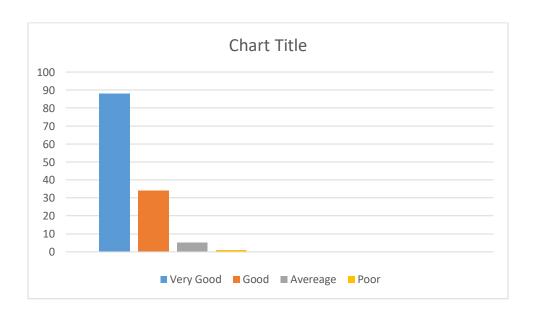

# Feedback With Analysis Along with Graphical Representation:

| Particular                             | Excellent | Good | Satisfactory | Fair |
|----------------------------------------|-----------|------|--------------|------|
| Time schedule of course                | 21        | 46   | 3            | 2.   |
| Fresher's day was organized?           | 32        | 37   | 1            | 2    |
| Response of students to the programme. | 34        | 31   | 7            | 0    |
| Communicated ideas and concepts        | 14        | 48   | 6            | 1    |
| Use of audio visual tools .            | 13        | 47   | 8            | 3    |
| Infrastructure facilities              | 11        | 51   | 5            | 3    |
| Overall impression                     | 37        | 42   | 1            | 1    |