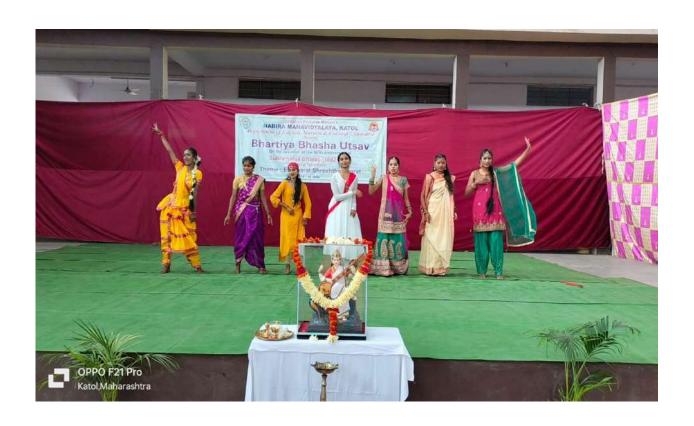

# Events Showing Cultural Harmony

# Freshers Party function organised by Commerce Department to welcome freshers.

# 'Aukshan' Farewell celebration program for final year students organised by Commerce Department.

# Freshers Party function organised by History Department to welcome freshers.