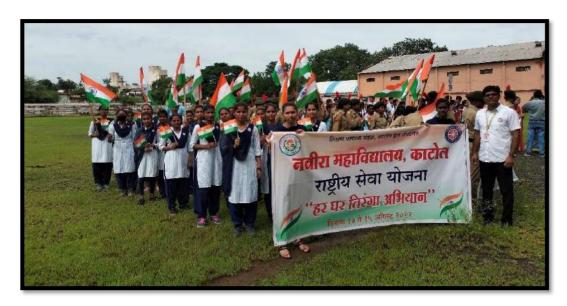

प्राध्यापक, विद्यार्थी व पालकाची सभा घेवुन कार्यक्रमाचे नियोजन करावे.

आपला

संचालक







# NABIRA MAHAVIDYALAYA, KATOL

District-Nagpur (M.H.) Pin: 441302 Graduation & Post Graduation in Arts, Commerce, Science & Management

# NSS DEPARTMENT Session 2022-23



Name of the Program :- Amrit Mahostav Rally

Date :- 13<sup>th</sup> August 2022

Number of Beneficiaries :- 26

NSS Department had organised rally to celebrate Azadi Ka Amit Mahotsav. 26 volunteers participated in it. Rally had started from college and it what from Dhantoli, Galpura, Ambedkar Chowk, Nagar Parishad and B. R. High School Road. Principal of the college Dr. S. K. Navin, Dr. Tejsingh Jagdale, Prof. Paresh Deshmukh and Program officer of National Service Scheme Prof. Amitkumar Khandekar was present for the program.







# Nabira Mahavidyalaya, Katol Azadika Amrit Mohatsav – Rally Date:- 13/08/2022

| Sr.No | Name of Student                 |
|-------|---------------------------------|
| 1     | Ku. Vaishnavi Dilip Doijod      |
| 2     | Ku. Sonali Vinod Lonare         |
| 3     | Ku. Rewati Shrikant Deshpande   |
| 4     | Ku.Tanuja Gajanan Jambhale      |
| 5     | Ku.Aswini Narendra Irkhede      |
| 6     | Ku. Sanghavi Wasantrav Umak     |
| 7     | Ku. Aditi Pradip Dabrase        |
| 8     | Ku. Chakuli Rameshwar Rewaskar  |
| 9     | Ku. Yamini Keshwrao Charde      |
| 10    | Ku. Neha Sandip Patil           |
| 11    | Ku. Soniya Vijay Chopde         |
| 12    | Ku. Rinkal Balkrishana Narnavre |
| 13    | Ku. Lalita Pralhad Ambudre      |
| 14    | Ku. Nilima Suresh Masram        |
| 15    | Ku