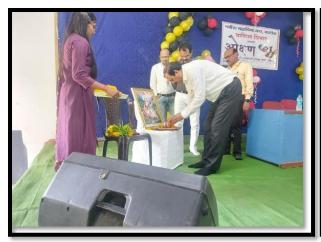

## Inauguration Ceremony:

**Inauguration Ceremony** 

Inauguration Ceremony

#### **Description of the Program:**

Department of commerce is organized "Aukshan: Farewell Celebration" program on 01/05/2023. The program was inaugurated by our Principal Dr. S. K. Navin by lighting the lamp with saraswati pujan. In introductory speech Dr. G. K. Khorgade (Head, Dept. of commerce) explained the concept of "Aukshan" to the students. Dr. R. G. Gongle motivated to students through his excellence speech. The programme was anchored by Dr. V. R. Ruikar, vote of thanks was delivered by Prof. M. S. Jadhao