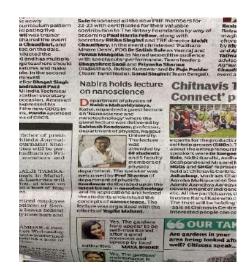

# **The Hitavada**

Nagpur City Line | 2022-12-20 | Page- 5 ehitavada.com

# Nabira Mahavidyalaya, Katol

NABIRA Mahavidyalaya, Katol conducted 'AGAAZ 2022' an Induction-cum Orientation programme for new students where Pramod Patwardhan, an Alumnus of the institute was the guest speaker. Patwardhan guided about the emerging sectors. Earlier, Patwardhan was welcomed by Dr Hitesh Vaswani. Dr Atul Charde – Dean Admissions proposed the

vote of thanks, while Mrunali Gondane compered the programme.

Powered by iDocuments