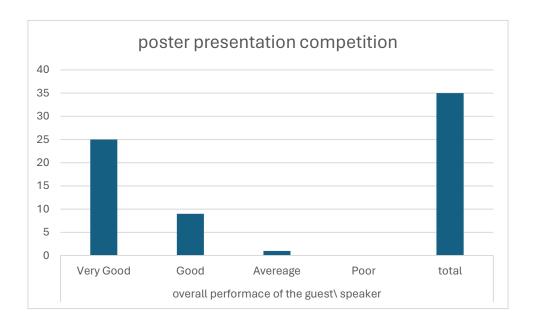

5.1   |                     |                     |          | - |    |            |
|       |                     | 1                   |          |   |    |            |
|       |                     | -                   | 1-2-3-6- |   |    |            |
| -     | 1                   | 1 - 1/4 - 1/4 - 1/4 |          |   |    |            |
|       |                     |                     |          |   |    |            |
| 7/4   | -                   |                     |          |   |    |            |
|       | 7 100               |                     |          |   |    | (P)(       |
|       |                     |                     |          | 1 |    | The second |

### **Geo-tagged photographs**









### Feedback with analysis along with graphical representation.



Dr. P. V. SALAME Assistant Professor & Head Dept. of English, N.M.V. KATOL

# Notice of Programme

Date:1/01/23

# Notice Nabira Mahavidyalaya Katol

Post Graduate Department of Physics

All the students are hereby informed that the 108<sup>th</sup> Indian Science Congress is scheduled to be held in Nagpur, and we are organizing a visit to this prestigious event. Transportation arrangements will be made, to register for the trip, please sign up at the department.

Date :5th January 2023

Venue: RTM, Nagpur University, Nagpur.

Co-Ordinator

Co-Ordinator P.G.T.D. of Physics







#### Shikshan Prasarak Mandal's

### NABIRA MAHAVIDYALAYA, KATOL

District Nagpur (M.H.), Pin: 441302
Graduation & Post Graduation in Arts, Commerce, Science & Management

**Organiser (Dept. or Cell or Committee