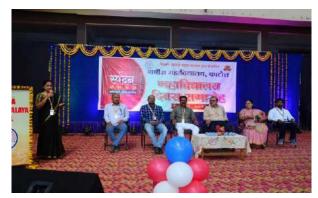

#### **Description of the program:**

Nabira Mahavidyalaya, Katol organized the Annual Day Celebration Function (Spandan: Aviskar Supta Gunancha) on 17 March 2023. For this event, Dr. G. K. Khorgade (Incharge Principal) was the President of the inauguration program, and Dr. A.B. Sharma (Science faculty In-charge), Dr. R. R. Pathak (Marathi faculty In-charge), and the IQAC Coordinator Dr. P. N. Raut, Dr. V. R. Ruikar (Cultural Committee In-charge) and Shri K. A. More (In-charge College Annual Day Function) were present. In the Annual College Day celebration mainly the costume competition singing competition and dance competition were organized along with some extracurricular activities Sports, Mehandi Arts, and Rangoli competitions were organized by the Cultural Department of the college.

In the costume competition, there were 13 participants participated among which Miss. Aruna Nehare got 1st Prize, Miss. Akansha Thakare got 2nd Prize and Miss. Kajal Chauke got Consolation 3rd Prize and In the Singing Competition total of 14 students participated in which Miss. Yashasvi Hivse student of class 11th Science were awarded the 1st Prize for the song "Kuhu Kuhu Bole Koyal" and Ashwini Umale student of B.Sc. 1st year was awarded 2nd prize and in the Dance competition, 25 groups presented their dance skills in solo and group dance in this category, in Solo dance Ku. Samiksha Neware (11th Com.) from junior college was awarded 1st prize and Ku. Leena Uikey B.Com. 1st year was awarded first prize and 2nd prize was also awarded to Ku. Komal Sarahte B.Com. 3rd Year from senior college. In group dances, the 1st prize was awarded to Ku. Vaishnavi Maroliya and Gunjan Madke 12th Science from Junior College and Kumari Bharti and Group B.Com. 2nd Year (Marathi) and Ku. Sonali Lonare and group B.Com. 2nd Year (English) were awarded 1st prize and Ku. Bhumeshwari Kaushi and group were awarded B.Sc. 1st Year 2nd prize from Senior College. Also, along with the cultural program prize distribution ceremony in which extracurricular activities Sports, Mehandi Arts, and Rangoli competitions prize distribution also completed.