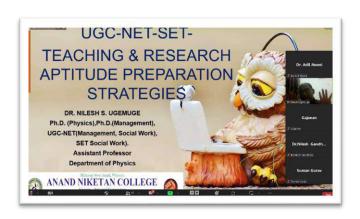

Navin (Principal). In these four sessions Dr. N. V. Gandhare, (Convener & PG Co-ordinator) gave the introductory speech, Mr. K A. More, Mr. N. G. Jadhao gave a Vote of thanks and Dr. Adil Jiwani provided technical support for the workshop. All the teaching and non-teaching staff of the PG department work hard. There was a total of 142 participants who participated in this workshop of which 90 students, 28 faculties, 21 Researchers, 03 NET SET aspirants, and Teachers were present.

#### The outcome of the program:

- Students, Faculties, and Researchers understood the framework and syllabus of NET-SET.
- Students, Faculties, and Researchers understood the research and teaching aptitude and were able to solve the questions on this part.

#### Photographs / Event wise pictures with caption.



















**Attendance of workshop** 



QR Code -What's App Group Invitation

## **List of Participants:**

| Sr. No. | Email Id                      | Name of Participant          | Designation                   |
|---------|-------------------------------|------------------------------|-------------------------------|
| 1.      | rautgunjan920@gmail.com       | Gunjan Manoj Raut            | M.Sc 1st yr Chemistry         |
| 2.      | suwarnashrote@gmail.com       | Suwarna shashikant shrote    | Msc student                   |
| 3.      | sutarcharushila99@gmail.com   | CHARUSHILA SANTYA SUTAR      | MSc II                        |
| 4.      | rdutanesgmm@gmail.com         | Rajdip Utane                 | Assistant professor           |
| 5.      | bandredisha@gmail.com