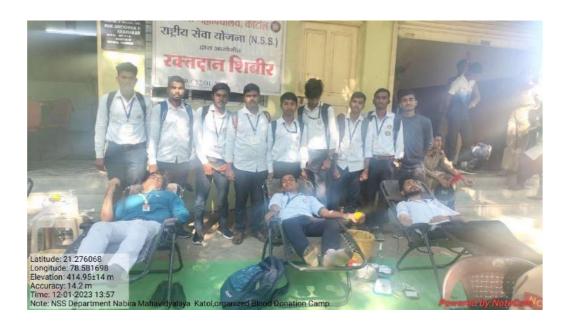

022      | 88        | 34   | 5       | 1    | 128   |



Dr. P. V. SALAME
Assistant Professor & Head
Dept. of English, N.M.V. KATOL







## Shikshan Prasarak Mandal's

## NABIRA MAHAVIDYALAYA, KATOL

District-Nagpur (M.H.) Pin:- 441302 Graduation & Post Graduation in Arts, Commerce, Science & Management

## NSS DEPARTMENT Session 2022-23



Name of the Program :- Blood Donation Camp

Date :- 12/01/2023

Number of Beneficiaries :- 15

On 12/01/2023, Nabira college katol and NSS dept. organised Blood Donation Camp on the occasion of National Youth Day. That camp was inaugurated by Editor of Dainik Mahasagar, Shri Kanhaiyalal Chandak.

Principal Dr. S. K. Navin, Dr. Tejsingh Jagdale and NSS Officer Amitkumar Khandekar were present for the program and 15 donor donated blood in the camp.





# NSS DEPARTMENT BLOOD DONATION CAMP

DATE :- 12/01/2023

| SN   | Volunteer Name                    | Ge | nder | Class | Date of Birth | Contact No | Email ID                      | Signature    |
|------|-----------------------------------|----|------|-------|---------------|------------|-------------------------------|--------------|
|      |                                   | M  | F    |       |               |            |                               |              |
| 1    | Mr.Jay Ramdas Tekam               | M  |      | B.A.I | 04/08/2004    | 7744951499 | jaytekam519@gmail.com         |              |
| 2    | Mr. Gaurav Manohar Maraskolhe 🖰 🖔 | М  | No.  | B.A.I | 27/12/2003    | 8262004166 | gauravmaraskolhe2003@gmail.co | om Hara      |
| 3    | Mr. Amit Mukesh Bhaimare