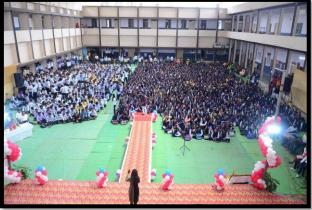

# NABIRA MAHAVIDYALAYA, KATOL

District Nagpur (M.H.), Pin: 441302

Graduation & Post Graduation in Arts, Commerce, Science & Management

**SESSION: 2022-2023** 

Title: Annual Day celebration function (Spandan: Aviskar Suptgunacha).

Date: 17th March 2023

Number of beneficiaries: about 2000

**Number of Participants:35** 

For this event, there were 2,000 students, teaching staff, and non-teaching staff from Arts Commerce, Science, MBA, BBA, and Junior College who participated and staff who

attended and enjoyed the Annual Day Function. Students from NCC and NSS, Arts, Commerce, and Science sections participated as volunteers in the discipline committee of the program.