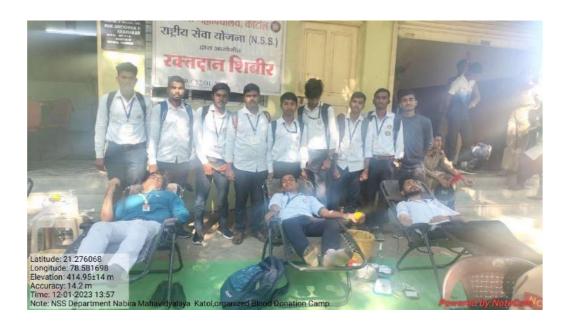

ad, **Department of Botany** 

Palbande

🕏r. Bunil Kumar Havin Convener & Principal

🕏r. Wikas G. Barsagade Organizing Secretory & Head, **Department of Zoology** 









# NABIRA MAHAVIDYALAYA, KATOL

District-Nagpur (M.H.) Pin:- 441302 Graduation & Post Graduation in Arts, Commerce, Science & Management

# NSS DEPARTMENT Session 2022-23



Name of the Program :- Blood Donation Camp

Date :- 12/01/2023

Number of Beneficiaries :- 15

On 12/01/2023, Nabira college katol and NSS dept. organised Blood Donation Camp on the occasion of National Youth Day. That camp was inaugurated by Editor of Dainik Mahasagar, Shri Kanhaiyalal Chandak.

Principal Dr. S. K. Navin, Dr. Tejsingh Jagdale and NSS Officer Amitkumar Khandekar were present for the program and 15 donor donated blood in the camp.





# NABIRA MAHAVIDYALAYA, KATOL

# NSS DEPARTMENT BLOOD DONATION CAMP

DATE:- 12/01/2023

| SN   | Volunteer Name                      | Ge | nder | Class | Date of Birth | Contact No | Email ID                      | Signature    |
|------|-------------------------------------|----|------|-------|---------------|------------|-------------------------------|--------------|
|      |                                     | М  | F    |       |               |            |                               |              |
| 1    | Mr.Jay Ramdas Tekam                 | M  |      | B.A.I | 04/08/2004    | 7744951499 | jaytekam519@gmail.com         |              |
| 2    | Mr. Gaurav Manohar Maraskolhe 🖰 🏂   | М  |      | B.A.I | 27/12/2003    | 8262004166 | gauravmaraskolhe2003@gmail.co | om Hara