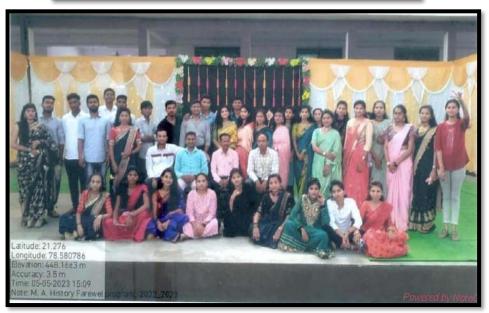

## **Geo-tagged Photographs:**

(Faculty of Commerce Department and B.Com final year student in "Aukshan" Program)

## **HD Photographs:**

(Teaching staff with B.Com final year student in "Aukshan" Program)