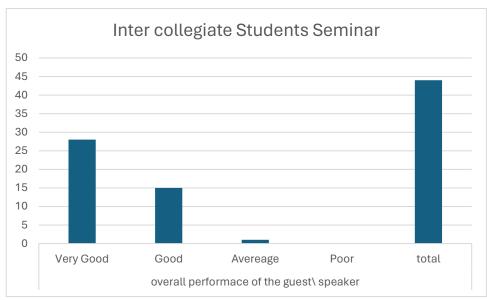

|             |

Jule

# Geo-tagged photographs:















Feedback with analysis along with graphical representation.

Dr. P. V. SALAME
Assistant Professor & Head
Dept. of English, N.M.V. KATOL

# Student Oriented Programs showing Inclusiveness Environment







#### Shikshan Prasarak Mandal's

## NABIRA MAHAVIDYALAYA

Katol, Dist-Nagpur-441302 (M.S.) (Affiliated to R. T. M. Nagpur University, Nagpur)

NAAC Accredited Grade 'B++'

Inaugural Function of

"Plant Tissue Culture & Molecular Biology Laboratory"

8<sup>th</sup> February, 2023

Department of Botany, Nabira Mahavidyalaya, Katol.

#### Guest of Honour



Dr. Charudatta D. Mayee

President, South Asia Biotechnology Centre (SABC);
President, New Delhi and Indian Society for Cotton Improvement, Mumbai.

Ex-Vice-Chancellor MAU Parbhani; Ex-Director-Central Institute of Cotton Research (ICA