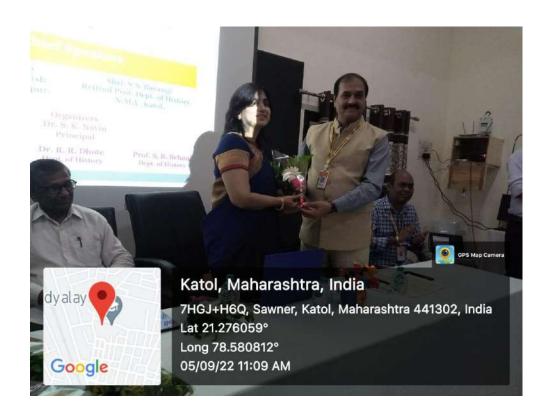

Another **Guest Session** conducted in the department for both semester students by the **Mr. Pramod S. Patwardhan**, Valued Alumni & **CMD** of **SVP** Group of Companies, Nagpur, on "Ingredients for Success", 13<sup>th</sup> December, 2022.

Another **Guest Session** conducted in the department for both semester students by the **Ms. Neha Sheikh** presently working with Anand Rathi Shares and Stock Brokers Ltd., Nagpur, on "Importance of MBA", 13<sup>th</sup> December, 2022.

Dr Satish Shrivastav addressing students on Day 1.

Dr Satish Shrivastav, Chief Guest of program in centre, Dr. Atul Charde on his left and Dr. Hitesh Vaswani on his right on dais.

Mr. Pramod S. Patwardhan addressing to students on Day 2.

Miss. Neha Sheikh addressing students on Day 2.

Students performing Zumba Dance/ Exercises under the guidance of Mr. Kamlesh Kshirsagar on Day  $4\,$ 

Dr. Hitesh Vaswani, HOD, welcoming Chief Guest Dr. Satish Shrivastav.