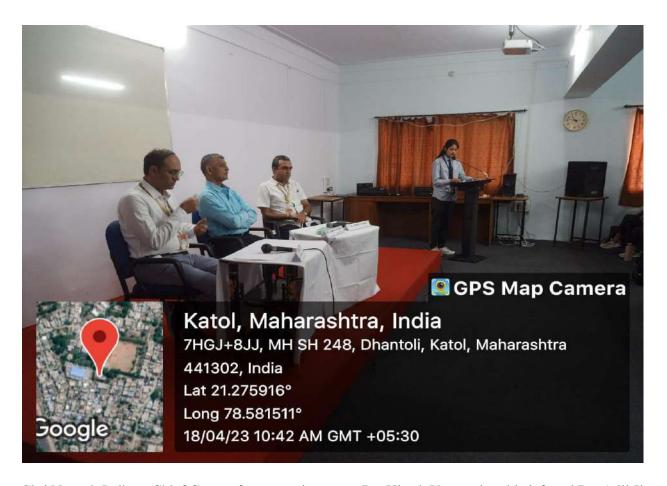

Hon. HOD Dr. Hitesh Vaswani gave the introductory remarks in the beginning, Dr. Atul Charde – Coordinator of the program introduce the guest, Dr. Adil Jiwani delivered vote of thanks and Mr. Rambhau Dhawad were prominently present for activity and worked hard for the success of the event.

Dr Satish Shrivastav addressing students on Day 1.

Dr Satish Shrivastav, Chief Guest of program in centre, Dr. Atul Charde on his left and Dr. Hitesh Vaswani on his right on dais.

Mr. Pramod S. Patwardhan addressing to students on Day 2.

Miss. Neha Sheikh addressing students on Day 2.

Students performing Zumba Dance/ Exercises under the guidance of Mr. Kamlesh Kshirsagar on Day  $4\,$ 

Dr. Hitesh Vaswani, HOD, welcoming Chief Guest Dr. Satish Shrivastav.