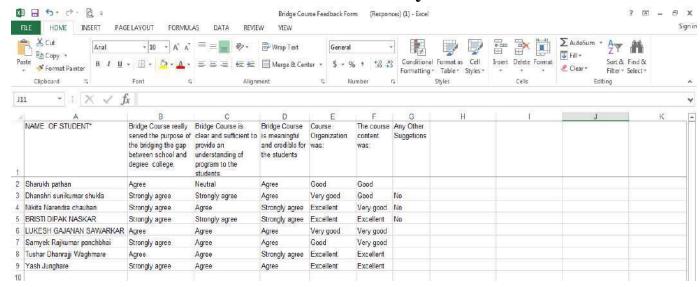

| THE      |



Students attend the Bridge Course of Electronics

#### **Feedback Analysis**



HEAD
DEPARTMENT OF SLECTSONICS
HAMILA MANAVEDYALAYA, KATOL