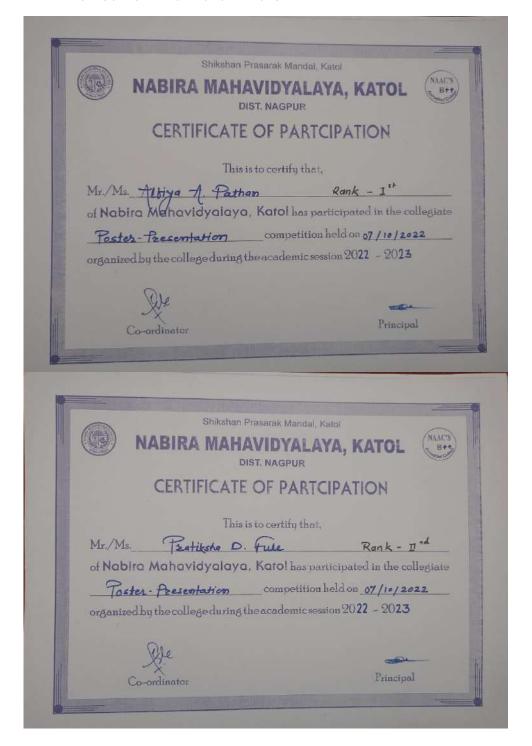

ompered the program and Mr. M. D. Lad proposed vote of thanks. Dr. R.R. Pathak, Dr. D. Chagargunde were present on this occasion. 55 students of English Literature got benefitted from the guest Lecture.

Date: 10/10/2022

Dr P. V. Salame

Head, Dept. of English

Dr. P. V. SALARAE.

Assistant Professor a read
Dept. of English, N.M.V. KATC

### **Outcome of the program:**

- Students got to know each others creative aspects.
- Students got a platform to express their creative selves
- A lot of new ideas were introduced by the students
- Students participated in the programme with great enthusiasm
- Students understood the methods and intricacies of Poster Presentation.

### Mention winners if it is a competition:

- 1<sup>st</sup> Position Alfiya A. Pathan
- 2nd Position- Pratiksha D. Fule



**List of the students / attendees** (Include their full name, e-mail, class, college, and address. Do not give student mobile number).



### Nabira Mahavidyalaya, Katol

# Department of English Feedback Form / Attendance

Session: 2022-23

Program: Inter collegiate poster competition.

Date: 07/10/2022

Time: 11.00

| Sr<br>No    | Name of Student          | E-Mail                   | Overall Performance of the<br>Program/Speaker Remarks<br>(tick Right) |      | Sign    |      |               |
|-------------|--------------------------|--------------------------|-----------------------------------------------------------------------|------|---------|------|---------------|
| -           |                          |                          | V.Good