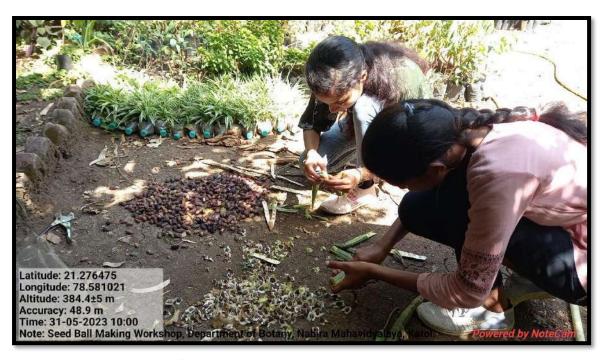

planation of the importance and techniques of seed ball dispersal during his introductory remarks. Following this, a practical session was conducted where Dr. Kalbande demonstrated the process of creating seed balls using various seeds collected by students from the NSS and Botany departments. Both NSS and Botany students actively participated in preparing seed balls under Dr. Kalbande's guidance.

**Outcome of the program:** As a result of the program, students gained valuable insights into seed ball preparation techniques and expressed their intent to continue this activity at home.

**Number of beneficiaries:** A total of **46 students** from the B.Sc. Botany program and NSS unit benefited from this workshop.



Dr Bipinchandra Kalbande demonstrating students how to prepare Seed Ball.



Students separating seeds from fruits.







Seed Balls prepared by students.

Department of Botany, Nabira Mahavidyalaya, Katol.

## Department of Botany & Department of NSS

## "Seed Ball Preparation Workshop - 2022"

#### 2022-23

#### **Attendance**

| Sr. No. | Name of the Student          | Signature<br>31.05.2022 |
|---------|------------------------------|-------------------------|
| 1       | Chhakuli Madhav Wadule       | Chakuli                 |
| 2       | Janhavi Namdeo Mehar         | Mehen.                  |
| 3       | Jayshri Ashok Raut           | = ? Dauf                |
| 4       | Lakita Umesh Makde           | lakternakde.            |
| -5      | Madhuri Maroti Sarware       | Total hani              |
| 6       | Pooja Anil Dambhale          | Pacia dembhale