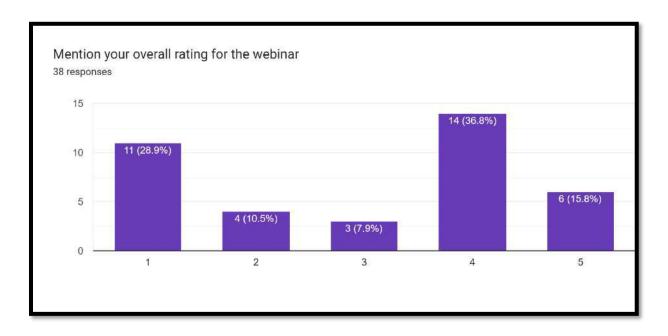

त बीटी कॉटनचा जो काही फायदा शेतकऱ्यांना झाला, तो वरिष्ठ संशोधक डॉ. चारुदत मायी पांच्यामुळे झाल्याचे गौरवोदगार डॉ.

राज देशमख यांनी काढले. आज जो काही लाभ झाला, त्याकरिता संशोधकांचे सर्वानीच आभार मानायला हवेत असे सांगत त्यांनी कृषी क्षेत्रात तंत्रज्ञानाचा वापर वाढावा यावर भर दिला.

√(तभा वृत्तसेवा)

#### शेतकऱ्यांचेही भले व्हायला हवे

पीक कठलेही असो, त्याचे पौष्टिक मूल्य वाढवणे काळाची गरज आहे. जेव्हा भारतात अन्नधान्याचा तुटवडा होता. तेव्हा आपल्याला अमेरिकेत्न धान्य आयात करावे लागत होते. तेव्हा वैज्ञानिकांनी पुढाकार घेत देशात हरितक्रांती घडवली. आज आपण शेतकऱ्यांच्या प्रयत्नाने धान्य निर्यातीत अग्रेसर आहोत. हा अग्रक्रम कायम ठेवत आपल्याला शेतकऱ्यांचेही भले कसे होईल, यावर भर द्यावा लागेल अशी भूमिका ज्येष्ठ संशोधक डॉ. चारुदत्त मापी यांनी मांडली.

Powered by iDocuments

## Feedback of Webinar



















### NABIRA MAHAVIDYALAYA

Katol, Dist-Nagpur-441302 (M.S.)





# Department of Botany L NSS As an IQAC Initiative



## Organises

## "Seed Ball Preparation"

Department of Botany in association with NSS Department have organised a workshop on "Hands on training to prepare soil Seed Ball" for NSS & Botany students. The workshop is organised on 31<sup>st</sup> May, 2023. Studentss will be explained about the concept of seed ball technology and its importance in current senario. Also, they will given handson training on seed ball preparations.

Dr Bipinchandra B. Kalbande Coordinator Head & Asst. Professor Department of Botany Mr. Amit Khandekar
Coordinator
Asst. Professor
Department of Physical Education







#### NABIRA MAHAVIDYALAYA, KATOL

District Nagpur (M.H.), Pin: 44