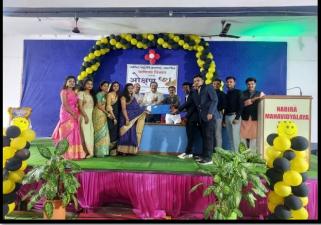

# 'Aukshan' Farewell celebration program for final year students organised by Commerce Department.