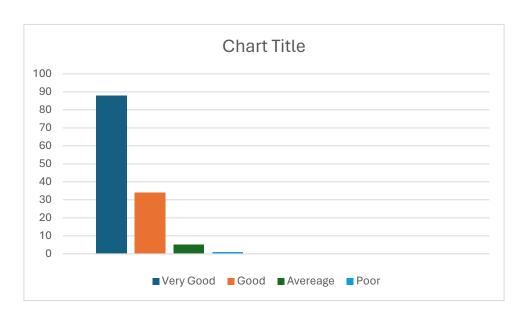

# Feedback Analysis Along With Graphical Representation:

| Criteria                       | Excellence | Good | Satisfactory | Fale |
|--------------------------------|------------|------|--------------|------|
| Time schedule                  | 25         | 39   | 4            | 0    |
| Program organized              | 38         | 26   | 4            | 0    |
| Response of students           | 28         | 35   | 4            | 1    |
| Program's organized every year | 36         | 30   | 2            | 0    |
| Infrastructure facilities      | 26         | 36   | 4            | 2    |
| Overall impression             | 35         | 30   | 2            | 0    |