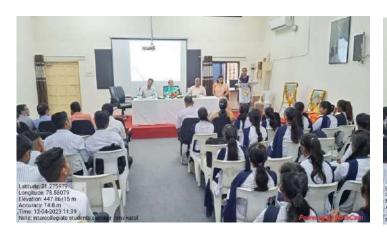

Hon. HOD Dr. Hitesh Vaswani gave the introductory remarks in the beginning, Dr. Atul Charde – Coordinator of the program introduce the guest, Dr. Adil Jiwani delivered vote of thanks and Mr. Rambhau Dhawad were prominently present for activity and worked hard for the success of the event.

Dr Satish Shrivastav addressing students on Day 1.

Dr Satish Shrivastav, Chief Guest of program in centre, Dr. Atul Charde on his left and Dr. Hitesh Vaswani on his right on dais.

Mr. Pramod S. Patwardhan addressing to students on Day 2.

Miss. Neha Sheikh addressing students on Day 2.

Students performing Zumba Dance/ Exercises under the guidance of Mr. Kamlesh Kshirsagar on Day  $4\,$ 

Dr. Hitesh Vaswani, HOD, welcoming Chief Guest Dr. Satish Shrivastav.