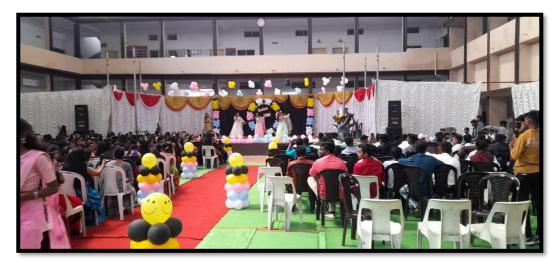

# "SPANDAN" Annual Gathering 2022-23

#### **Inauguration Ceremony:**

#### **Description of the program:**

Nabira Mahavidyalaya, Katol organized the Annual Day Celebration Function (Spandan: Aviskar Supta Gunancha) on 17 March 2023. For this event, Dr. G. K. Khorgade (Incharge Principal) was the President of the inauguration program, and Dr. A.B. Sharma (Science faculty In-charge), Dr. R. R. Pathak (Marathi faculty In-charge), and the IQAC Coordinator Dr. P. N. Raut, Dr. V. R. Ruikar (Cultural Committee In-charge) and Shri K. A. More (In-charge College Annual Day Function) were present. In the Annual College Day celebration mainly the costume competition singing competition and dance competition were organized along with some extracurricular activities Sports, Mehandi Arts, and Rangoli competitions were organized by the Cultural Department of the college.