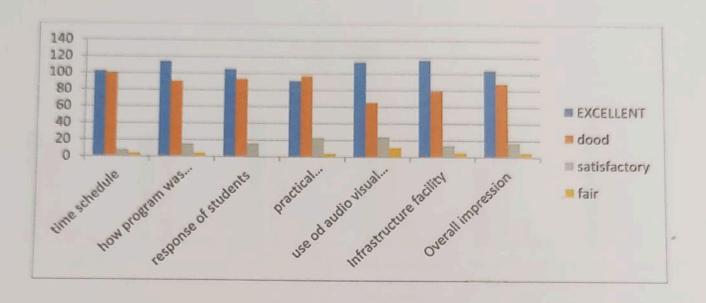

# Feedback With Analysis Along with Graphical Representation:

| Particular                             | Excellent | Good | Satisfactory | Fair |
|----------------------------------------|-----------|------|--------------|------|
| Time schedule of course                | 21        | 46   | 3            | 2.   |
| Fresher's day was organized?           | 32        | 37   | 1            | 2    |
| Response of students to the programme. | 34        | 31   | 7            | 0    |
| Communicated ideas and concepts        | 14        | 48   | 6            | 1    |
| Use of audio visual tools .            | 13        | 47   | 8            | 3    |
| Infrastructure facilities              | 11        | 51   | 5            | 3    |
| Overall impression                     | 37        | 42   | 1            | 1    |