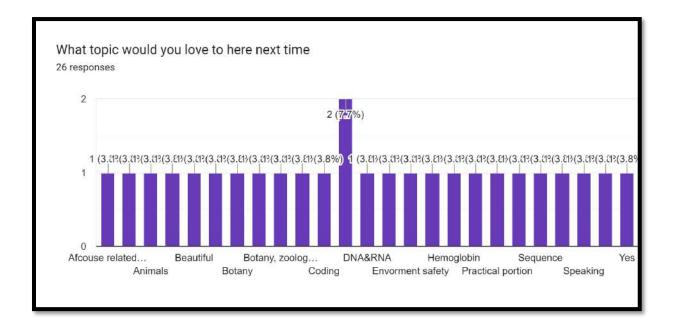

टी कॉटनचा जो काही फायदा शेतकऱ्यांना झाला, तो वरिष्ठ संशोधक डॉ. चारुदत मायी पांच्यामुळे झाल्याचे गौरवोदगार डॉ.

राज देशमख यांनी काढले. आज जो काही लाभ झाला, त्याकरिता संशोधकांचे सर्वानीच आभार मानायला हवेत असे सांगत त्यांनी कृषी क्षेत्रात तंत्रज्ञानाचा वापर वाढावा यावर भर दिला.

√(तभा वृत्तसेवा)

#### शेतकऱ्यांचेही भले व्हायला हवे

पीक कठलेही असो, त्याचे पौष्टिक मूल्य वाढवणे काळाची गरज आहे. जेव्हा भारतात अन्नधान्याचा तुटवडा होता. तेव्हा आपल्याला अमेरिकेत्न धान्य आयात करावे लागत होते. तेव्हा वैज्ञानिकांनी पुढाकार घेत देशात हरितक्रांती घडवली. आज आपण शेतकऱ्यांच्या प्रयत्नाने धान्य निर्यातीत अग्रेसर आहोत. हा अग्रक्रम कायम ठेवत आपल्याला शेतकऱ्यांचेही भले कसे होईल, यावर भर द्यावा लागेल अशी भूमिका ज्येष्ठ संशोधक डॉ. चारुदत्त मापी यांनी मांडली.

Powered by iDocuments

## Feedback of Webinar



















### NABIRA MAHAVIDYALAYA

Katol, Dist-Nagpur-441302 (M.S.)





# Department of Botany L NSS As an IQAC Initiative



## Organises

## "Seed Ball Preparation"

Department of Botany in association with NSS Department have organised a workshop on "Hands on training to prepare soil Seed Ball" for NSS & Botany students. The workshop is organised on 31<sup>st</sup> May, 2023. Studentss will be explained about the concept of seed ball technology and its importance in current senario. Also, they will given handson training on seed ball preparations.

Dr Bipinchandra B. Kalbande Coordinator Head & Asst. Professor Department of Botany Mr. Amit Khandekar
Coordinator
Asst. Professor
Department of Physical Education







#### NABIRA MAHAVIDYALAYA, KATOL

District Nagpur (M.H.), Pin: 441302