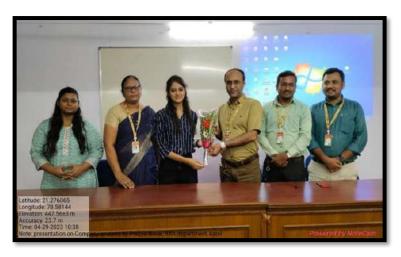

## **Geo-tagged Photographs:**

(Faculty of Commerce Department and B.Com final year student in "Aukshan" Program)

## **HD Photographs:**

(Teaching staff with B.Com final year student in "Aukshan" Program)