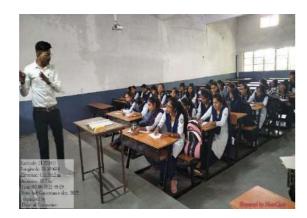

# **Description of the program**

Department of Management studies, Nabira Mahavidyalaya, Katol organized Four days orientation program for the students of MBA – 1<sup>st</sup> Semester. It was organized in the seminar hall on 12<sup>th</sup>, 13<sup>th</sup>,14<sup>th</sup> and 15<sup>th</sup> December, 2022. '68' students from both Semester participated in this activity where Introduction of Course and Rules of Academic communicated to the students.

**Guest Session** conducted in the department for both semesters students. Students learnt simple management fundamentals from the Chief Guest Dr. Satish Shrivastava, Soft Skill Trainer, Nagpur on 12<sup>th</sup> December, 2022.