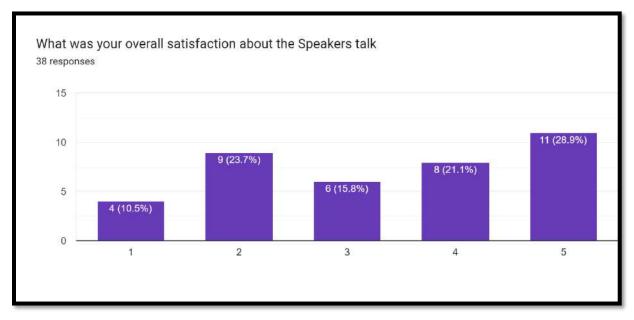

Singh, Scientist D, National Museum of Natural History, New Delhi, as a guest speaker. Dr. Singh explained about the various details and basics about insects and their types in the first half of their talk. In the

Department of Botany, Nabira Mahavidyalaya, Katol.

second half he explained about the importance of insects in the plant word specially in

agriculture.

Outcome of the program: Students listen Dr. Singh very carefully and learnt a lot about our

tiny friends from him. They understand the importance of biodiversity conservation and human

survival.

Number of beneficiaries: Total 51 students of B.Sc. Botany second year & final year were

benefited.

Dr. B. B. Kalbande

Asst. Prof. & Head

Department of Botany, Nabira Mahavidyalaya, Katol.

2





## Feedback of Webinar

















#### Shikshan Prasarak Mandal's NABIRA MAHAVIDYALAYA, KATOL



#### PG DEPARTMENT OF CHEMISTRY

#### A ONE DAY WORKSHOP ON "INCUBATE TO GROW"

#### **Guest Speaker**





Date: 14/10/2022 TIME: 11.00 AM ONWARDS

Venue PG Department of Chemistry

#### Dr. Mangesh V. Tarase Founder & CEO, Vasant Industries Indrawada, Bharsingi, Tah: Narkhed, Dist:Nagpur, M.S.

#### **Organizing Committee**



Chief Patrons Dr. Raju Deshmukh President, SPM Katol



Principal Dr. S. K. Navin NMV, Katol



Convener Co-ordinator

Dr. Nilesh V. Gandhare Mr. Kailas A. More
M.Sc. Coordinator NMV, Katol



Co-coordinator Mr. Nilesh G. Jadhao NMV, Katol

#### Members:

Mrs. B.R. Kalambhe Miss. R. B. Bowade Miss. K. M. Mashram Miss. S. M. Munne Miss. N.R. Sembekar Supporting Staff: Mr. Lochan Raut



Mr. Vis