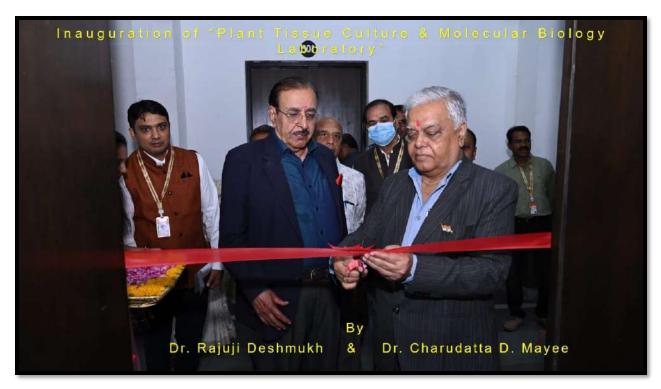

Botany, in science building. This inaugural function was

followed by a speech of Principal Dr. S. K. Navin & Precedent, Dr. Raju Deshmukh. After this

event Dr. Mayee Sir address the gathering of students about the topic "Nuances of Genetic

Engineering". Dr. Mayee explained in details about the transgenic plants and their importance

and he also talked about Orange growing farmers in the region. Overall the program was a grand

success.

Outcome of the program: Students listen Dr. Mayee very carefully and learnt a lot of important

aspects of transgenic plants & genetically modified organisms.

Number of beneficiaries: Nearly 1000 students of all the faculty in Nabira College were

benefited.

Dr. B. B. Kalbande Asst. Prof. & Head

Department of Botany,

Nabira Mahavidyalaya, Katol.

2



**Inauguration of Plant Tissue Culture & Molecular Biology Laboratory** 









## बी.टी. कापूस टेक्नॉलॉजीत डॉ. मायींचा सिंहाचा वाटा

#### डॉ. राजू देशमुख यांचे प्रतिपादन काटोल येथे प्रयोगशाळेचे उदघाटन

काटोल : भारतात पहिली हरितकांती होण्याआधी अन्नधान्याचा तुटवडा होता. भारत अन्तवान्य अमेरिकेकडून आयात करायचा. जे अन्न अमेरिकेत जनावरांना खायला द्यायचे ते भारतात माणसं खावची. ही परिस्थिती बदलविण्यासाठी भारतीय वैज्ञानिकांनी प्रयत्नांची पराकाहा केली. पहिली आणि दसरी हरितक्रांती भारतात घडवून आणली. या वैज्ञानिकांमध्ये डॉ. चारुदत्त मायी वांचा समावेश होता. डॉ. मावी वांनी भारतात कपाशीचे उत्पादन कहे वादविता येडेल यावर काम केले. भारतात २००२ साली बी.टी. कापुस टेक्नॉलॉजी आणण्यात डॉ. मायी यांचा सिंहाचा वाटा आहे, असे मत डॉ. राजू देशमुख वांनी व्यक्त केले

नबीरा महाविद्यालय काटोल येथे प्लॉट टिश्यू कल्चर आण