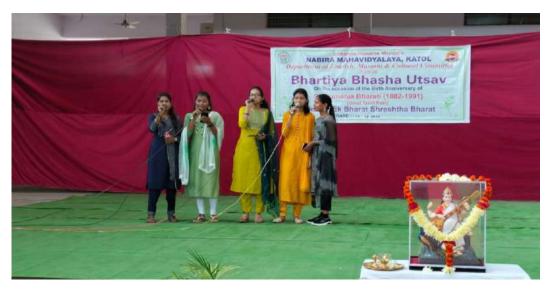

l R Gujarkar      |           | /                             |          | 1    | 1. Gujarter  |
|     | Namasata bi, paskhi    |           |                               |          | -    | N. parkhi    |
| 14  | Dunga A. Raut          |           |                               |          |      | D. Raut      |
|     | Ashavimi D. Bowade     |           | 1                             |          |      | A.D. Bowade  |
|     | Megha 5. Tajne         | ,         |                               |          |      | Megho        |
|     | I kalyoni No Kalmegh   |           |                               |          |      | K.N. Kalmeth |
| 18  | I Samiksha & Quejuse   |           |                               |          |      | Stratus      |

#### Geo-tagged photographs:















#### Feedback with analysis along with graphical representation.

|                 | Very Good | Good | Average | Poor | Total |
|-----------------|-----------|------|---------|------|-------|
| Bhartiya Bhasha |           |      |         |      |       |
| Utsav 2022      | 88        | 34   | 5       | 1    | 128   |



Dr. P. V. SALAME
Assistant Professor & Head
Dept. of English, N.M.V. KATOL

#### **FLYER OF THE PROGRAM**



#### SHIKSHAN PRASARAK MANDAL'S





Organize



#### **Bhartiya Bhasha Utsav**

On the occasion of the Birth Anniversary of

Subramania Bharati (1882 – 1921) (Great Tamil Poet)

Theme: Ek Bharat Shreshtha Bharat

Events: 1. Speeches in several languages

2. Translation in other languages3. Songs in different languages

4. Costumes of Various Regions in India

C