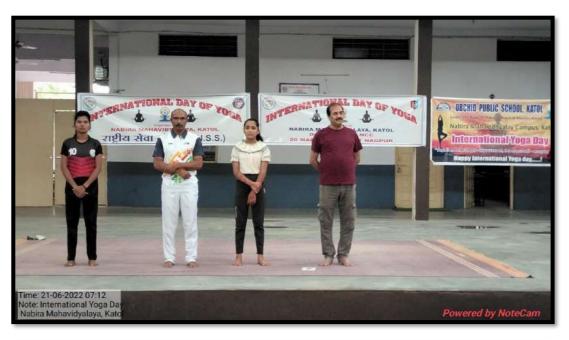

nt

# NSS DEPARTMENT Session 2022-23



Name of the Program :- International Yoga Day

Date :- 21st June 2023

Number of Beneficiaries :- 60

NMV Katol had organised an International Yoga Day on June 21, 2022. The program was attended by 250 students and cadets from B R High School, NCC Cadets and NSS volunteers, and teaching and non-teaching staff from Orchid Public School and Nabira Mahavidyalaya Katol. Dr. Tejsingh Jagdale presided over the celebration of Yoga Day from 7.00 to 7.40 a.m. Various asanas and pranayama were performed, and the college's yoga team demonstrated yoga moves onstage. Dr. Sunilkumar Navin, the principal, made an introductory remark, Dr. Tejsiha Jagdale guided students through yoga and Prof. Amitkumar Khandekar. the NSS program officer, proposed of thanks. vote















# NABIRA MAHAVIDYALAYA

Katol, Dist-Nagpur-441302 (M.S.)

# Department of Botany & Department of Zoology

# "Scientific Rangoli & Poster Competition"

To celebrate National Science Day - 2023 and to create awareness amongst students about science and technology, and to motivate their minds towards scientific thinking, Department of Botany & Department of Zoology have organised one day 'Scientific Rangoli & Poster Competition' on 13<sup>th</sup> of March, 2023. Chief guest of this competition is Dr. Agrawal, Principal, Kusumtai Wankhede Pharmacy College, Katol. All students of all the discipline from Nabira Mahavidyalaya, Katol are invited to participate in the event. Interested students may contact following teachers.

Dr. Bipinchandra B. Kalbande
Coordinator
Head & Asst. Profe