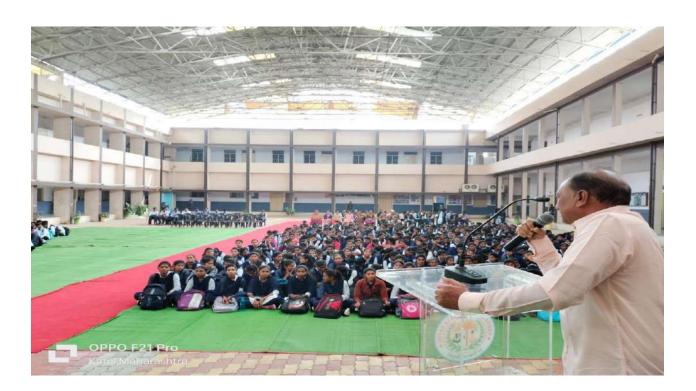

# **Description of the program**

Department of Management studies, Nabira Mahavidyalaya, Katol organized Four days orientation program for the students of MBA – 1<sup>st</sup> Semester. It was organized in the seminar hall on 12<sup>th</sup>, 13<sup>th</sup>,14<sup>th</sup> and 15<sup>th</sup> December, 2022. '68' students from both Semester participated in this activity where Introduction of Course and Rules of Academic communicated to the students.

**Guest Session** conducted in the department for both semesters students. Students learnt simple management fundamentals from the Chief Guest Dr. Satish Shrivastava, Soft Skill Trainer, Nagpur on 12<sup>th</sup> December, 2022.

Another **Guest Session** conducted in the department for both semester students by the **Mr. Pramod S. Patwardhan**, Valued Alumni & **CMD** of **SVP** Group of Companies, Nagpur, on "Ingredients for Success", 13<sup>th</sup> December, 2022.

Another **Guest Session** conducted in the department for both semester students by the **Ms. Neha Sheikh** presently working with Anand Rathi Shares and Stock Brokers Ltd., Nagpur, on "Importance of MBA", 13<sup>th</sup> December, 2022.

Another **Guest Session** conducted in the department for both semester students by the **Mr. Kamlesh Kshirsagar** (**ZUMBA** Expert), Sports and Cultural event faculty, Orchid Public School, Katol., on "Zumba & Spirituality", 15<sup>th</sup> December, 2022.

Hon. HOD Dr. Hitesh Vaswani gave the introductory remarks in the beginning, Dr. Atul Charde – Coordinator of the program introduce the guest, Dr. Adil Jiwani delivered vote of thanks and Mr. Rambhau Dhawad were prominently present for activity and worked hard for the success of the event.