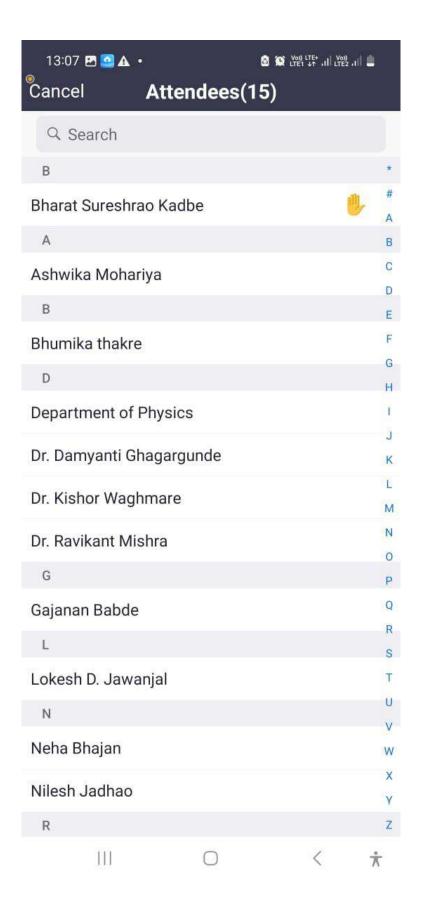

**List of the Students/ Attendees :** 182 students of B.Com final year were presented in "Aukshan : Farewell Celebration" programme.