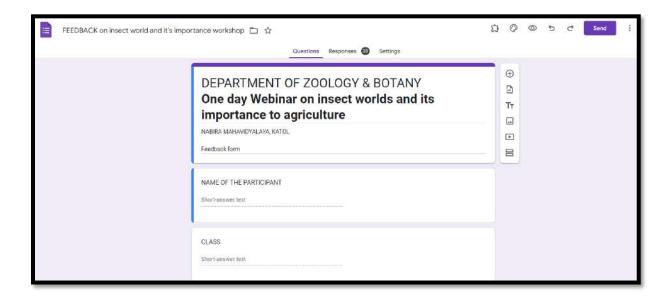

ारतात बीटी कॉटनचा जो काही फायदा शेतकऱ्यांना झाला, तो वरिष्ठ संशोधक डॉ. चारुदत मायी पांच्यामुळे झाल्याचे गौरवोदगार डॉ.

राज देशमख यांनी काढले. आज जो काही लाभ झाला, त्याकरिता संशोधकांचे सर्वानीच आभार मानायला हवेत असे सांगत त्यांनी कृषी क्षेत्रात तंत्रज्ञानाचा वापर वाढावा यावर भर दिला.

√(तभा वृत्तसेवा)

#### शेतकऱ्यांचेही भले व्हायला हवे

पीक कठलेही असो, त्याचे पौष्टिक मूल्य वाढवणे काळाची गरज आहे. जेव्हा भारतात अन्नधान्याचा तुटवडा होता. तेव्हा आपल्याला अमेरिकेत्न धान्य आयात करावे लागत होते. तेव्हा वैज्ञानिकांनी पुढाकार घेत देशात हरितक्रांती घडवली. आज आपण शेतकऱ्यांच्या प्रयत्नाने धान्य निर्यातीत अग्रेसर आहोत. हा अग्रक्रम कायम ठेवत आपल्याला शेतकऱ्यांचेही भले कसे होईल, यावर भर द्यावा लागेल अशी भूमिका ज्येष्ठ संशोधक डॉ. चारुदत्त मापी यांनी मांडली.

Powered by iDocuments

## Feedback of Webinar



















### NABIRA MAHAVIDYALAYA

Katol, Dist-Nagpur-441302 (M.S.)





# Department of Botany L NSS As an IQAC Initiative



## Organises

## "Seed Ball Preparation"

Department of Botany in association with NSS Department have organised a workshop on "Hands on training to prepare soil Seed Ball" for NSS & Botany students. The workshop is organised on 31<sup>st</sup> May, 2023. Studentss will be explained about the concept of seed ball technology and its importance in current senario. Also, they will given handson training on seed ball preparations.

Dr Bipinchandra B. Kalbande Coordinator Head & Asst. Professor Department of Botany Mr. Amit Khandekar
Coordinator
Asst. Professor
Department of Physical Education







#### NABIRA MAHAVIDYALAYA, KATOL

District Nagpur (M.H.), Pin