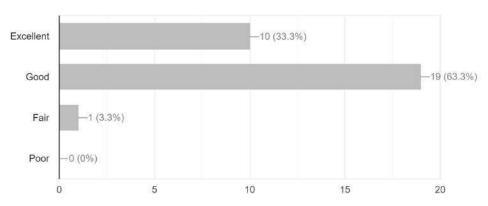

# Feedback With Analysis Along with Graphical Representation:

| Particular                             | Excellent | Good | Satisfactory | Fair |
|----------------------------------------|-----------|------|--------------|------|
| Time schedule of course                | 21        | 46   | 3            | 2.   |
| Fresher's day was organized?           | 32        | 37   | 1            | 2    |
| Response of students to the programme. | 34        | 31   | 7            | 0    |
| Communicated ideas and concepts        | 14        | 48   | 6            | 1    |
| Use of audio visual tools .            | 13        | 47   | 8            | 3    |
| Infrastructure facilities              | 11        | 51   | 5            | 3    |
| Overall impression                     | 37        | 42   | 1            | 1    |