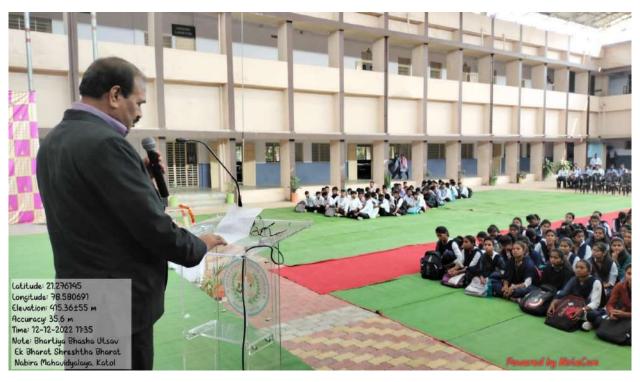

Dr Satish Shrivastav addressing students on Day 1.

Dr Satish Shrivastav, Chief Guest of program in centre, Dr. Atul Charde on his left and Dr. Hitesh Vaswani on his right on dais.

Mr. Pramod S. Patwardhan addressing to students on Day 2.

Miss. Neha Sheikh addressing students on Day 2.

Students performing Zumba Dance/ Exercises under the guidance of Mr. Kamlesh Kshirsagar on Day  $4\,$ 

Dr. Hitesh Vaswani, HOD, welcoming Chief Guest Dr. Satish Shrivastav.