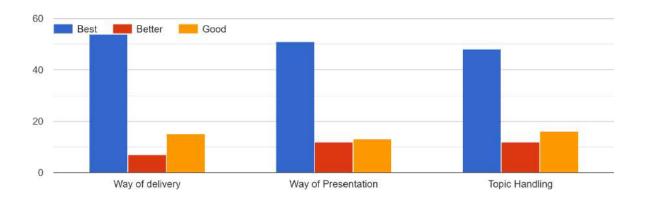

# Feedback with analysis along with graphical representation.

Agaaz – 2022 Day - 1 Feedback Analysis

| Particulars                       | Excellent | Good | Fair | Poor |
|-----------------------------------|-----------|------|------|------|
| Time/Schedule                     | 58        | 0    | 0    | 0    |
| Use of Audio Visual<br>Technology | 58        | 0    | 0    | 0    |
| Resource Person                   | 56        | 2    | 0    | 0    |
| Infrastructure                    | 54        | 4    | 0    | 0    |
| Торіс                             | 56        | 2    | 0    | 0    |
| Outcome                           | 54        | 4    | 0    | 0    |
| Self - Development                | 56        | 2    | 0    | 0    |
| Learning                          | 58        | 0    | 0    | 0    |
| Overall ratings to event          | 55        | 3    | 0    | 0    |