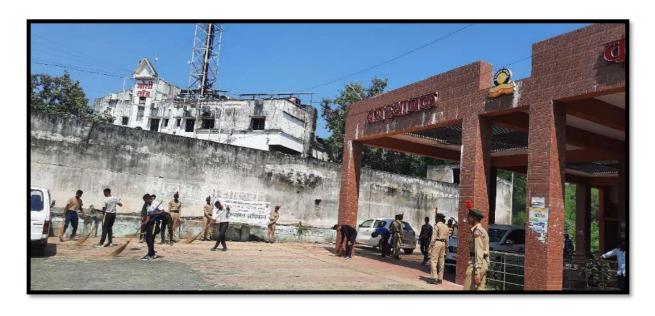

n February 5, 2023, was a commendable endeavor aimed at addressing the issue of pond cleanliness in Katol. Through meticulous planning and coordinated efforts, the cadets embarked on a mission to rejuvenate and restore the ponds, recognizing their crucial role in local ecosystems and community well-being. Engaging in cleaning activities and raising awareness about the importance of maintaining clean water bodies, the cadets collaborated with local authorities and community stakeholders to ensure the sustainability of their efforts. Their initiative exemplified the spirit of service and citizenship, leaving a lasting impact on the environment and the community of Katol, while also highlighting the power of youth-led initiatives in driving positive change for a cleaner, healthier future.





#### Nabira Mahavidyalaya, Katol Punit Sagar Abhiyaan No. Regt. No. Name OF student MH/22/SW/A/806103 Ku. Dhanshree Nasre Ku. Juhi Lohi 2 MH/22/SW/A/806104 Ku. Mayuri Bondhave 3 MH/22/SW/A/806105 Ku. Mayuri Surjuse 4 MH/22/SW/A/806106 5 MH/22/SW/A/806107 Ku. Sakshi Puse Ku. Samiksha Kurvekar 6 MH/22/SW/A/806108 Ku. Shivanee Mohite MH/22/SW/A/806109 Ku. Toshika Deshmukh 8 MH/22/SW/A/806110 9 MH/22/SD/A/806058 Mr. Arpit Tabhane 10 Mr. Himanshu Doijod MH/22/SD/A/806059 11 Mr. Kartik Salame MH/22/SD/A/806060 12 Mr. Kewal Thosar MH/22/SD/A/806061 13 MH/22/SD/A/806062 Mr. Kshitij Bhandwalkar 14 Mr. Lokesh Surjuse MH/22/SD/A/806063 15 Mr. Lukesh Sawarkar MH/22/SD/A/806064 16 MH/22/SD/A/806065 Mr. Praful Thengne 17 MH/22/SD/A/806066 Mr. Raj Thosar 18 MH/22/SD/A/806067 Mr. Roshan Karole 19 MH/22/