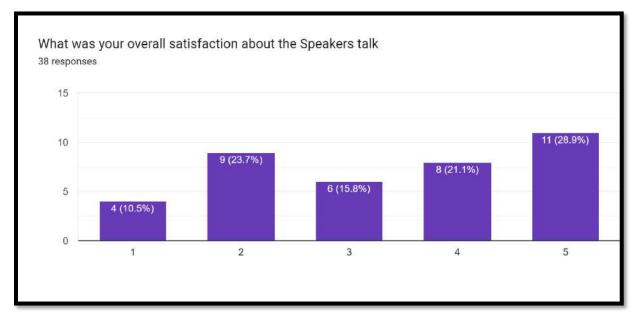

बीटी कॉटनचा जो काही फायदा शेतकऱ्यांना झाला, तो वरिष्ठ संशोधक डॉ. चारुदत मायी पांच्यामुळे झाल्याचे गौरवोदगार डॉ.

राज देशमख यांनी काढले. आज जो काही लाभ झाला, त्याकरिता संशोधकांचे सर्वानीच आभार मानायला हवेत असे सांगत त्यांनी कृषी क्षेत्रात तंत्रज्ञानाचा वापर वाढावा यावर भर दिला.

√(तभा वृत्तसेवा)

#### शेतकऱ्यांचेही भले व्हायला हवे

पीक कठलेही असो, त्याचे पौष्टिक मूल्य वाढवणे काळाची गरज आहे. जेव्हा भारतात अन्नधान्याचा तुटवडा होता. तेव्हा आपल्याला अमेरिकेत्न धान्य आयात करावे लागत होते. तेव्हा वैज्ञानिकांनी पुढाकार घेत देशात हरितक्रांती घडवली. आज आपण शेतकऱ्यांच्या प्रयत्नाने धान्य निर्यातीत अग्रेसर आहोत. हा अग्रक्रम कायम ठेवत आपल्याला शेतकऱ्यांचेही भले कसे होईल, यावर भर द्यावा लागेल अशी भूमिका ज्येष्ठ संशोधक डॉ. चारुदत्त मापी यांनी मांडली.

Powered by iDocuments

## Feedback of Webinar



















### NABIRA MAHAVIDYALAYA

Katol, Dist-Nagpur-441302 (M.S.)





# Department of Botany L NSS As an IQAC Initiative



## Organises

## "Seed Ball Preparation"

Department of Botany in association with NSS Department have organised a workshop on "Hands on training to prepare soil Seed Ball" for NSS & Botany students. The workshop is organised on 31<sup>st</sup> May, 2023. Studentss will be explained about the concept of seed ball technology and its importance in current senario. Also, they will given handson training on seed ball preparations.

Dr Bipinchandra B. Kalbande Coordinator Head & Asst. Professor Department of Botany Mr. Amit Khandekar
Coordinator
Asst. Professor
Department of Physical Education







#### NABIRA MAHAVIDYALAYA, KATOL

District Nagpur (M.H.), Pin: 4413