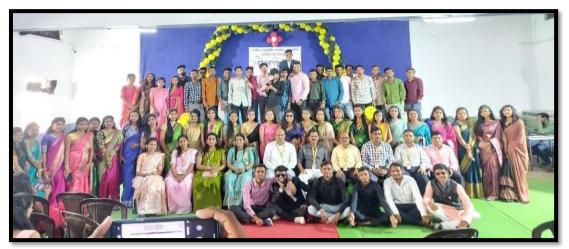

# "SPANDAN" Annual Gathering 2022-23

For this event, there were 2,000 students, teaching staff, and non-teaching staff from Arts Commerce, Science, MBA, BBA, and Junior College who participated and staff who

attended and enjoyed the Annual Day Function. Students from NCC and NSS, Arts, Commerce, and Science sections participated as volunteers in the discipline committee of the program.

# Photographs / Event-wise pictures with the caption: