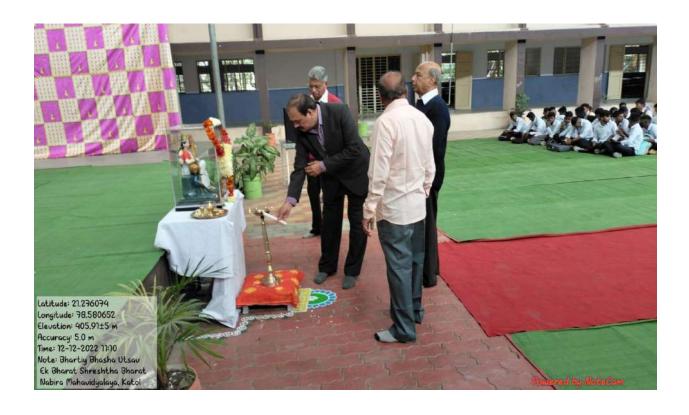

#### **Description of the Program:**

Department of commerce is organized "Aukshan: Farewell Celebration" program on 01/05/2023. The program was inaugurated by our Principal Dr. S. K. Navin by lighting the lamp with saraswati pujan. In introductory speech Dr. G. K. Khorgade (Head, Dept. of commerce) explained the concept of "Aukshan" to the students. Dr. R. G. Gongle motivated to students through his excellence speech. The programme was anchored by Dr. V. R. Ruikar, vote of thanks was delivered by Prof. M. S. Jadhao