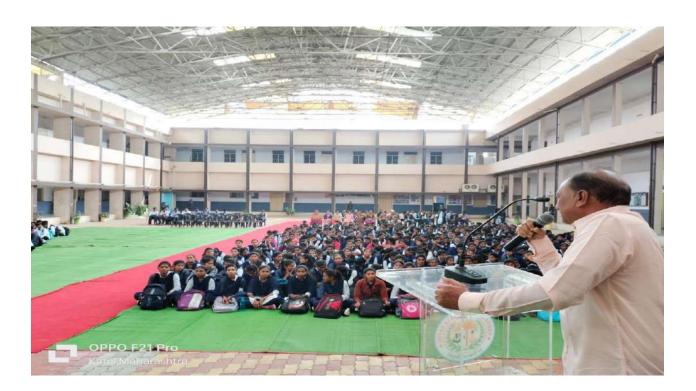

# "SPANDAN" Annual Gathering 2022-23

#### **Inauguration Ceremony:**

#### **Description of the program:**

Nabira Mahavidyalaya, Katol organized the Annual Day Celebration Function (Spandan: Aviskar Supta Gunancha) on 17 March 2023. For this event, Dr. G. K. Khorgade (Incharge Principal) was the President of the inauguration program, and Dr. A.B. Sharma (Science faculty In-charge), Dr. R. R. Pathak (Marathi faculty In-charge), and the IQAC Coordinator Dr. P. N. Raut, Dr. V. R. Ruikar (Cultural Committee In-charge) and Shri K. A. More (In-charge College Annual Day Function) were present. In the Annual College Day celebration mainly the costume competition singing competition and dance competition were organized along with some extracurricular activities Sports, Mehandi Arts, and Rangoli competitions were organized by the Cultural Department of the college.