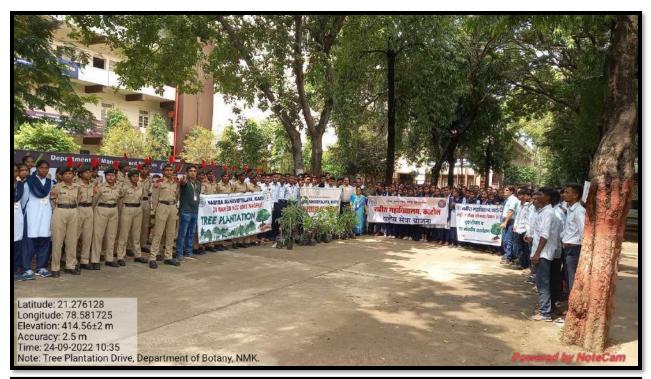

art of our best practice and as a responsibility towards our society and Mother Nature Department of Botany in association with NSS do this activity of Tree Plantation at various places in Katol & its surrounding places. This year we went to Shree. Paramhans Pundalik Maharaj Mandir situated at Dhantoli Katol. All the students of B.Sc. Botany first, second & final year along with NSS & NCC cadets went to the Mandir where we all do cleaning of the place and planted various tree saplings in the garden of Mandir.

Outcome of the program: Students learn the technique of Seed Ball preparation and decided to

perform this activity at home also, every year.

**Number of beneficiaries:** Around 170 Students.

Dr. B. B. Kalbande Asst. Prof. & Head Department of Botany, Nabira Mahavidyalaya, Katol.















NABIRA MAHAVIDYALAYA, KATOL 20 MAH, BN NCC, NAGPUR

# Shikshan Prasarak Mandal's NABIRA MAHAVIDYALAYA, KATOL

District-Nagpur (M.H.), Pin: 441302 Graduation & Post Graduation in Arts, Commerce, Science & Management

#### **NCC DEPARTMENT**

**Session 2022-23** 



Name of the Program :- Veer Nari felicitation Program

Date :- 28<sup>th</sup> October 2022

Number of Beneficiaries :-

On the occasion of Azadi Ka Amrut Mahotsav, Central Defense Ministry of India organized Veer Nari Felicitation program where NCC Unit honor brave women from the families of deceased soldiers in Nagpur and other parts of Maharashtra. This program was organized on 28/10/2022 and commanding officer, 20 MAH BN NCC Nagpur, Amodh Chandana honored Veer Patni Dr. Archana Kalambe and Veer-Mata Meera Satai