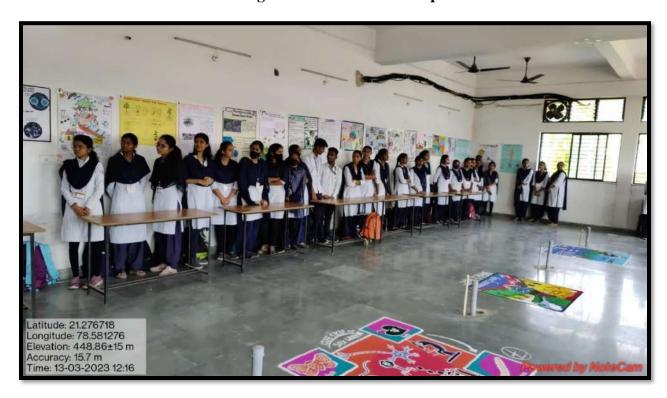

## Inauguration Ceremony:

**Inauguration Ceremony** 

Inauguration Ceremony

#### **Description of the program:**

Nabira Mahavidyalaya, Katol organized the Annual Day Celebration Function (Spandan: Aviskar Supta Gunancha) on 17 March 2023. For this event, Dr. G. K. Khorgade (Incharge Principal) was the President of the inauguration program, and Dr. A.B. Sharma (Science faculty In-charge), Dr. R. R. Pathak (Marathi faculty In-charge), and the IQAC Coordinator Dr. P. N. Raut, Dr. V. R. Ruikar (Cultural Committee In-charge) and Shri K. A. More (In-charge College Annual Day Function) were present. In the Annual College Day celebration mainly the costume competition singing competition and dance competition were organized along with some extracurricular activities Sports, Mehandi Arts, and Rangoli competitions were organized by the Cultural Department of the college.