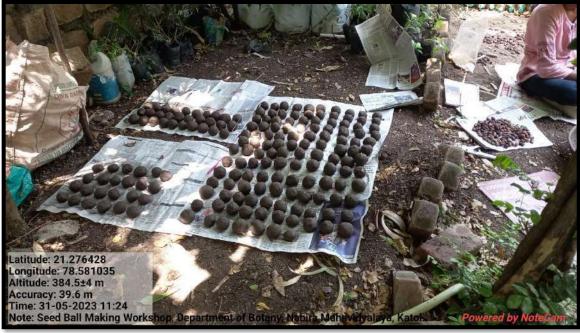

seed ball dispersal during his introductory remarks. Following this, a practical session was conducted where Dr. Kalbande demonstrated the process of creating seed balls using various seeds collected by students from the NSS and Botany departments. Both NSS and Botany students actively participated in preparing seed balls under Dr. Kalbande's guidance.

**Outcome of the program:** As a result of the program, students gained valuable insights into seed ball preparation techniques and expressed their intent to continue this activity at home.

**Number of beneficiaries:** A total of **46 students** from the B.Sc. Botany program and NSS unit benefited from this workshop.



Dr Bipinchandra Kalbande demonstrating students how to prepare Seed Ball.



Students separating seeds from fruits.







Seed Balls prepared by students.

Department of Botany, Nabira Mahavidyalaya, Katol.

## Department of Botany & Department of NSS

## "Seed Ball Preparation Workshop - 2022"

#### 2022-23

#### **Attendance**

| Sr. No. | Name of the Student          | Signature<br>31.05.2022 |
|---------|------------------------------|-------------------------|
| 1       | Chhakuli Madhav Wadule       | Chakuli                 |
| 2       | Janhavi Namdeo Mehar         | Mehen.                  |
| 3       | Jayshri Ashok Raut           | = ? Dauf                |
| 4       | Lakita Umesh Makde           | lakternakde.            |
| -5      | Madhuri Maroti Sarware       | Total hani              |
| 6       | Pooja Anil Dambhale          | Pacia dembhale          |
| 7       | Prachi Vijay Dhopre