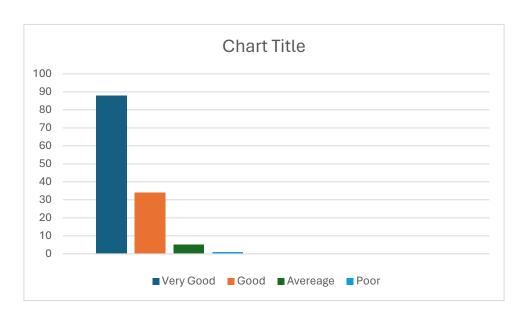

Bowade     |           | 1                              |             |      | A.D. Bowade  |
|     | Megha 5. Tajne         | ,         |                                |             |      | Megho        |
|     | I kalyoni No Kalmegh   |           |                                |             |      | K.N. Kalmeth |
| 18  | I Samiksha & Quejuse   |           |                                |             |      | Stratus      |

## Geo-tagged photographs:















## Feedback with analysis along with graphical representation.

|                 | Very Good | Good | Average | Poor | Total |
|-----------------|-----------|------|---------|------|-------|
| Bhartiya Bhasha |           |      |         |      |       |
| Utsav 2022      | 88        | 34   | 5       | 1    | 128   |



Dr. P. V. SALAME
Assistant Professor & Head
Dept. of English, N.M.V. KATOL







## Shikshan Prasarak Mandal's

## NABIRA MAHAVIDYALAYA, KATOL

District-Nagpur (M.H.) Pin:- 441302 Graduation & Post Graduation in Arts, Commerce, Science & Management

## NSS DEPARTMENT Session 2022-23



Name of the Program :- Blood Donation Camp

Date :- 12/01/2023

Number of Beneficiaries :- 15

On 12/01/2023, Nabira college katol and NSS dept. organised Blood Donation Camp on the occasion of National Youth Day. That camp was inaugurated by Editor of Dainik Mahasagar, Shri Kanhaiyalal Chandak.

Principal Dr. S. K. Navin, Dr. Tejsingh Jagdale and NSS Officer Amitkumar Khandekar were present for the program and 15 donor donated blood in the camp.





# NSS DEPARTMENT BLOOD DONATION CAMP

DATE :- 12/01/20