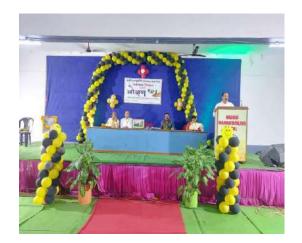

#### **Inauguration Ceremony:**

#### **Inauguration Ceremony:**

**Costume contest:** 

**Singing Competition** 

## कार्यक्रम पत्रिका

उद्घाटन समारोह :-

डॉ. जी.के. खोरगडे (प्रभारी प्राचार्य, न.म.वि. काटोल)

वेळ — सकाळी 9.00 वा.

डॉ. पी.एन. राऊत ( IQAC समन्वयक)

डॉ. ए.बी. शर्मा (विज्ञान शाखा प्रमुख)

डॉ. आर.आर. पाठक (कला शाखा प्रमुख)