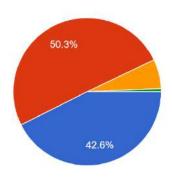

# Feedback Analysis Along With Graphical Representation:

| Criteria                       | Excellence | Good | Satisfactory | Fale |
|--------------------------------|------------|------|--------------|------|
| Time schedule                  | 25         | 39   | 4            | 0    |
| Program organized              | 38         | 26   | 4            | 0    |
| Response of students           | 28         | 35   | 4            | 1    |
| Program's organized every year | 36         | 30   | 2            | 0    |
| Infrastructure facilities      | 26         | 36   | 4            | 2    |
| Overall impression             | 35         | 30   | 2            | 0    |