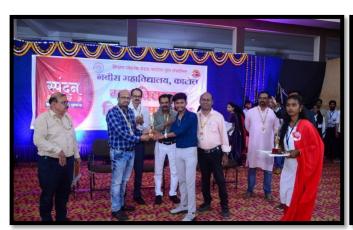

#### **Prize Distribution**

#### List of the winners are as follows.

| Name                | Class         | Winners                |  |
|---------------------|---------------|------------------------|--|
| Ku. Aruna Nehare    | B com II year | 1 <sup>st</sup> Prise  |  |
| Ku. Akansha Thakare | B com Illyear | 2 <sup>nd</sup> prize  |  |
| Ku. Kajal Chauke    | B com II year | 3 rd consolation prize |  |