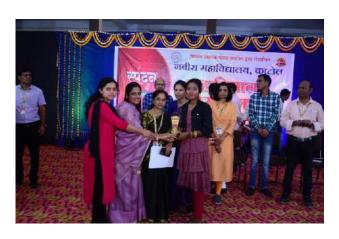

2   | 4        | 12            |
| 1.  | Yashaswi Hiwase           | 11 <sup>th</sup> Science | 7   | 7    | 7   | 7        | 28            |
| 2.  | Lokesh<br>Chadhokar       | MBA-II                   | 5   | 5    | 4   | 5        | 19            |
| 3.  | Ashwini Umale             | B.Sc-I                   | 7   | 6    | 5   | 7        | 25            |
| 4.  | Tanuja Kadwe              | B.Com-I                  | 2   | 2    | 2   | 2        | 8             |

## You-Tube Link of the Program:

https://youtu.be/TZSJoZZ3c9A

# Photographs / Event-wise pictures with the caption:

## Inauguration Ceremony:



**Inauguration Ceremony** 



Inauguration Ceremony

### **Costume contest:**









## Singing Competition:









#### Fire Show











#### **Prize distribution:**









#### Sample of the certificate:



Mr. K. A. More

In-Charge

Annual Day Function-2023

# Nabira Mahavidyalaya, Katol. Department of Commerce

#### Notice

"Aukshan: Farewell Celebration"

Date: 20-04-2023

My Dear Students, It gives the great pleasure to invite you all for your "Aukshan: Farewell Celebration"

The details for the same are as follow:

Date: 01-05-2023

Chief Guest: Dr. S. K. Navin

Venue: Exam Hall

Time: 10.00 a.m. to onward

Dr. G. K. Khorgade,

Head,

Dept. of Commerce, N.M.V.







# Shikshan Prasarak Mandal's NABIRA MAHAVIDYALAYA, KATOL.

District: Nagpur (M.H.), Pin: 441302.

Graduation & Post Graduation in Arts, Commerce, Science & Management

Organizer: Department of Commerce, Katol.

**Session** : 2022-23

Title : "Aukshan: Farewell Celebration"

Date : 01/05/2