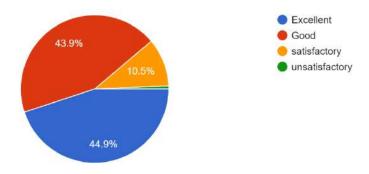

# Feedback Analysis Along With Graphical Representation:

| Criteria                       | Excellence | Good | Satisfactory | Fale |
|--------------------------------|------------|------|--------------|------|
| Time schedule                  | 25         | 39   | 4            | 0    |
| Program organized              | 38         | 26   | 4            | 0    |
| Response of students           | 28         | 35   | 4            | 1    |
| Program's organized every year | 36         | 30   | 2            | 0    |
| Infrastructure facilities      | 26         | 36   | 4            | 2    |
| Overall impression             | 35         | 30   | 2            | 0    |