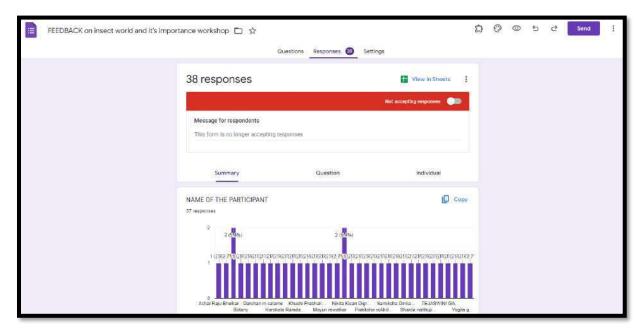

umar Singh, Scientist D, National Museum of Natural History, New Delhi, as a guest speaker. Dr. Singh explained about the various details and basics about insects and their types in the first half of their talk. In the

Department of Botany, Nabira Mahavidyalaya, Katol.

second half he explained about the importance of insects in the plant word specially in

agriculture.

Outcome of the program: Students listen Dr. Singh very carefully and learnt a lot about our

tiny friends from him. They understand the importance of biodiversity conservation and human

survival.

Number of beneficiaries: Total 51 students of B.Sc. Botany second year & final year were

benefited.

Dr. B. B. Kalbande

Asst. Prof. & Head

Department of Botany, Nabira Mahavidyalaya, Katol.

2





## Feedback of Webinar

















#### Shikshan Prasarak Mandal's NABIRA MAHAVIDYALAYA, KATOL



#### PG DEPARTMENT OF CHEMISTRY

#### A ONE DAY WORKSHOP ON "INCUBATE TO GROW"

#### **Guest Speaker**





Date: 14/10/2022 TIME: 11.00 AM ONWARDS

Venue PG Department of Chemistry

#### Dr. Mangesh V. Tarase Founder & CEO, Vasant Industries Indrawada, Bharsingi, Tah: Narkhed, Dist:Nagpur, M.S.

#### **Organizing Committee**



Chief Patrons Dr. Raju Deshmukh President, SPM Katol



Principal Dr. S. K. Navin NMV, Katol



Convener Co-ordinator

Dr. Nilesh V. Gandhare Mr. Kailas A. More
M.Sc. Coordinator NMV, Katol



Co-coordinator Mr. Nilesh G. Jadhao NMV, Katol

#### Members:

Mrs. B.R. Kalambhe Miss. R. B. Bowade Miss. K. M. Mashram Miss. S. M. Munne Miss. N.R. Sembekar Supporting Staff: Mr. Lochan Raut



Mr.