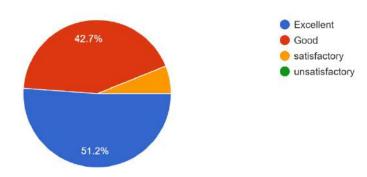

# Feedback Analysis Along With Graphical Representation:

| Criteria                       | Excellence | Good | Satisfactory | Fale |
|--------------------------------|------------|------|--------------|------|
| Time schedule                  | 25         | 39   | 4            | 0    |
| Program organized              | 38         | 26   | 4            | 0    |
| Response of students           | 28         | 35   | 4            | 1    |
| Program's organized every year | 36         | 30   | 2            | 0    |
| Infrastructure facilities      | 26         | 36   | 4            | 2    |
| Overall impression             | 35         | 30   | 2            | 0    |