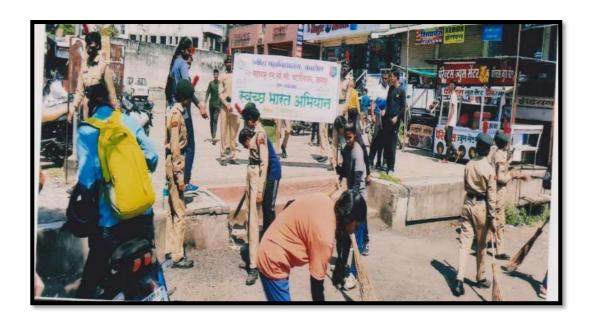

cleanliness) mission at Nabira College, Katol. This initiative, inspired by the principles of Mahatma Gandhi and in commemoration of his birth anniversary, aimed to promote cleanliness and hygiene within the college premises. The NCC cadets demonstrated their commitment to community service by actively participating in cleaning activities, such as clearing debris, garbage disposal, and beautification efforts. Their collective endeavor not only contributed to enhancing the cleanliness standards of Nabira College but also fostered a sense of responsibility and environmental consciousness among the student body. This Swachchata mission exemplified the spirit of volunteerism and civic engagement, reflecting the values instilled by the NCC in nurturing future leaders and responsible citizens.







# Nabira Mahavidyalaya, Katol

# **Swachchta Mission**

| Sr. | Book N            | Name OF 4 1 4           |
|-----|-------------------|-------------------------|
| No. | Regt. No.         | Name OF student         |
| 1   | MH/22/SW/A/806103 | Ku. Dhanshree Nasre     |
| 2   | MH/22/SW/A/806104 | Ku. Juhi Lohi           |
| 3   | MH/22/SW/A/806105 | Ku. Mayuri Bondhave     |
| 4   | MH/22/SW/A/806106 | Ku. Mayuri Surjuse      |
| 5   | MH/22/SW/A/806107 | Ku. Sakshi Puse         |
| 6   | MH/22/SW/A/806108 | Ku. Samiksha Kurvekar   |
| 7   | MH/22/SW/A/806109 | Ku. Shivanee Mohite     |
| 8   | MH/22/SW/A/806110 | Ku. Toshika Deshmukh    |
| 9   | MH/22/SD/A/806058 | Mr. Arpit Tabhane       |
| 10  | MH/22/SD/A/806059 | Mr. Himanshu Doijod     |
| 11  | MH/22/SD/A/806060 | Mr. Kart