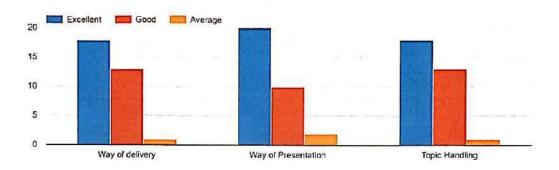

# Feedback Analysis Along With Graphical Representation:

| Criteria                       | Excellence | Good | Satisfactory | Fale |
|--------------------------------|------------|------|--------------|------|
| Time schedule                  | 25         | 39   | 4            | 0    |
| Program organized              | 38         | 26   | 4            | 0    |
| Response of students           | 28         | 35   | 4            | 1    |
| Program's organized every year | 36         | 30   | 2            | 0    |
| Infrastructure facilities      | 26         | 36   | 4            | 2    |
| Overall impression             | 35         | 30   | 2            | 0    |