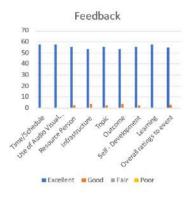

# Feedback with analysis along with graphical representation.

Agaaz – 2022 Day - 1 Feedback Analysis

| Particulars                       | Excellent | Good | Fair | Poor |
|-----------------------------------|-----------|------|------|------|
| Time/Schedule                     | 58        | 0    | 0    | 0    |
| Use of Audio Visual<br>Technology | 58        | 0    | 0    | 0    |
| Resource Person                   | 56        | 2    | 0    | 0    |
| Infrastructure                    | 54        | 4    | 0    | 0    |
| Торіс                             | 56        | 2    | 0    | 0    |
| Outcome                           | 54        | 4    | 0    | 0    |
| Self - Development                | 56        | 2    | 0    | 0    |
| Learning                          | 58        | 0    | 0    | 0    |
| Overall ratings to event          | 55        | 3    | 0    | 0    |