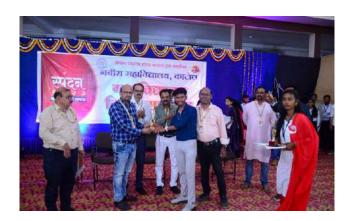

| 2   | 4        | 12            |
| 1.  | Yashaswi Hiwase           | 11 <sup>th</sup> Science | 7   | 7    | 7   | 7        | 28            |
| 2.  | Lokesh<br>Chadhokar       | MBA-II                   | 5   | 5    | 4   | 5        | 19            |
| 3.  | Ashwini Umale             | B.Sc-I                   | 7   | 6    | 5   | 7        | 25            |
| 4.  | Tanuja Kadwe              | B.Com-I                  | 2   | 2    | 2   | 2        | 8             |

## You-Tube Link of the Program:

https://youtu.be/TZSJoZZ3c9A

# Photographs / Event-wise pictures with the caption:

## Inauguration Ceremony:



**Inauguration Ceremony** 



Inauguration Ceremony

### **Costume contest:**









## Singing Competition:









#### Fire Show











#### **Prize distribution:**









#### Sample of the certificate:



Mr. K. A. More

In-Charge

Annual Day Function-2023

# Nabira Mahavidyalaya, Katol. Department of Commerce

#### Notice

"Aukshan: Farewell Celebration"

Date: 20-04-2023

My Dear Students, It gives the great pleasure to invite you all for your "Aukshan: Farewell Celebration"

The details for the same are as follow:

Date: 01-05-2023

Chief Guest: Dr. S. K. Navin

Venue: Exam Hall

Time: 10.00 a.m. to onward

Dr. G. K. Khorgade,

Head,

Dept. of Commerce, N.M.V.







# Shikshan Prasarak Mandal's NABIRA MAHAVIDYALAYA, KATOL.

District: Nagpur (M.H.), Pin: 441302.

Graduation & Post Graduation in Arts, Commerce, Science & Management

Organizer: Department of Commerce, Katol.

**Session** : 2022-23

Title : "Aukshan: Farewell Celebration"

Date : 01/