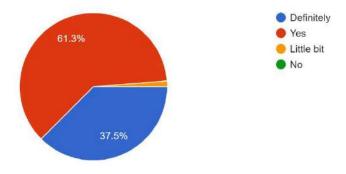

# Feedback With Analysis Along with Graphical Representation:

| Particular                             | Excellent | Good | Satisfactory | Fair |
|----------------------------------------|-----------|------|--------------|------|
| Time schedule of course                | 21        | 46   | 3            | 2.   |
| Fresher's day was organized?           | 32        | 37   | 1            | 2    |
| Response of students to the programme. | 34        | 31   | 7            | 0    |
| Communicated ideas and concepts        | 14        | 48   | 6            | 1    |
| Use of audio visual tools .            | 13        | 47   | 8            | 3    |
| Infrastructure facilities              | 11        | 51   | 5            | 3    |
| Overall impression                     | 37        | 42   | 1            | 1    |