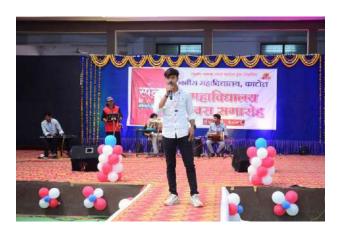

#### **Dancing Competition**

In the costume competition, there were 13 participants participated among which Miss. Aruna Nehare got 1st Prize, Miss. Akansha Thakare got 2nd Prize and Miss. Kajal Chauke got Consolation 3rd Prize and In the Singing Competition total of 14 students participated in which Miss. Yashasvi Hivse student of class 11th Science were awarded the 1st Prize for the song "Kuhu Kuhu Bole Koyal" and Ashwini Umale student of B.Sc. 1st year was awarded 2nd prize and in the Dance competition, 25 groups presented their dance skills in solo and group dance in this category, in Solo dance Ku. Samiksha Neware (11th Com.) from junior college was awarded 1st prize and Ku. Leena Uikey B.Com. 1st year was awarded first prize and 2nd prize was also awarded to Ku. Komal Sarahte B.Com. 3rd Year from senior college. In group dances, the 1st prize was awarded to Ku. Vaishnavi Maroliya and Gunjan Madke 12th Science from Junior College and Kumari Bharti and Group B.Com. 2nd Year (Marathi) and Ku. Sonali Lonare and group B.Com. 2nd Year (English) were awarded 1st prize and Ku. Bhumeshwari Kaushi and group were awarded B.Sc. 1st Year 2nd prize from Senior College. Also, along with the cultural program prize distribution ceremony in which extracurricular activities Sports, Mehandi Arts, and Rangoli competitions prize distribution also completed.