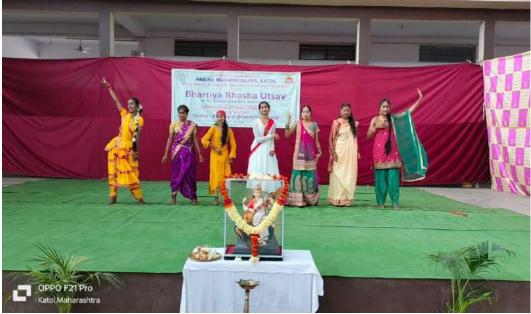

tal R Gujarkar      |           | /                             |          | 1    | 1. Gujarter  |
|     | Namasata bi, paskhi    |           |                               |          | -    | N. parkhi    |
| 14  | Dunga A. Raut          |           |                               |          |      | D. Raut      |
|     | Ashavimi D. Bowade     |           | 1                             |          |      | A.D. Bowade  |
|     | Megha 5. Tajne         | ,         |                               |          |      | Megho        |
|     | I kalyoni No Kalmegh   |           |                               |          |      | K.N. Kalmeth |
| 18  | I Samiksha & Quejuse   |           |                               |          |      | Stratus      |

#### Geo-tagged photographs:















#### Feedback with analysis along with graphical representation.

|                 | Very Good | Good | Average | Poor | Total |
|-----------------|-----------|------|---------|------|-------|
| Bhartiya Bhasha |           |      |         |      |       |
| Utsav 2022      | 88        | 34   | 5       | 1    | 128   |



Dr. P. V. SALAME
Assistant Professor & Head
Dept. of English, N.M.V. KATOL

#### **FLYER OF THE PROGRAM**



#### SHIKSHAN PRASARAK MANDAL'S





Organize



#### **Bhartiya Bhasha Utsav**

On the occasion of the Birth Anniversary of

Subramania Bharati (1882 – 1921) (Great Tamil Poet)

Theme: Ek Bharat Shreshtha Bharat

Events: 1. Speeches in several languages

2. Translation in other languages3. Songs in different languages

4. Costumes of Various Regions in India