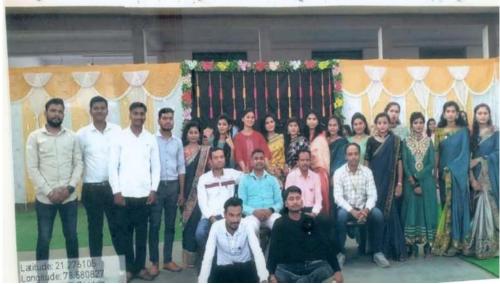

| Grankey       | 878829   |
| 37.    | Toneshwasi (8. Instale | Fireale       | 8199878  |
| 33-    | Chetra 8. Shendee      | Chender       | 9764090  |
| 39     | sonu D. Dakhole        | Dehallhole    | 9307     |
| 40.    | sonam B. Bulakhe       | Dercug Rahle  | 983686   |
| 41-    | Sonof Ferekade         | Sweekede      | 80/017   |
| 42     | Bochi Racet            | · PS. Part    | 9579759  |
| 43.    |                        |               |          |
| 44.    | Stage .                |               |          |
| 45.    |                        |               |          |
| 46.    |                        |               |          |

Dr. R. R. DHOTE

H.O.D. Department of History Nabira Mahavidyalaya, KATOL Dr. R.R. Dholi H.O.D. (HIS)

# **Photographs of Event:**









DV.R.R. Dhole

Dr. R. R. DHOTE H.O.D. Department of History Nabira Mahavidyalaya, KATOL

# Events Showing Communal Socioeconomic Harmony & Inclusiveness Environment







# NABIRA MAHAVIDYALAYA, KATOL

District-Nagpur (M.H.) Pin: 441302

Graduation & Post Graduation in Arts, Commerce, Science & Management

# **NSS DEPARTMENT**

**Session 2022-23** 



Name of the Program :- International Woman's Day

Date :- 08<sup>th</sup> March 2023

Number of Beneficiaries :- 50

Nabira Mahavidyalaya Katol and the NSS Department collaborated to organised a program for International Women's Day on March 8, 2023. Dr. Jagdale chaired the program, and Prof. S. V. Kalambe was the chief guest. Prof. Amitkumar Khandekar, an NSS officer, provides an introduction to the program. Vaishnavi Doijod hosted the