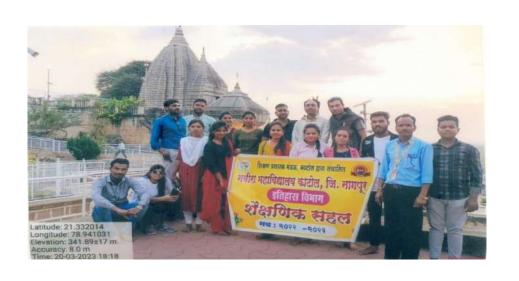

Darshan J. Kolhe      |   |
| 6     | Pritam B. Landge      |   |
| 7     | Monali A. Dhengre     | , |
| 8     | Divya A. Mahalle      |   |
| 9     | Leena K. Jawanjal     |   |
| 10    | Pallavi A. Bagde      |   |
| 11    | Sampada D. Hiwarkar   |   |
| 12    | Poonam N. Kalokar     |   |
| 13    | . Chetna S. Shendre   |   |
| 14    | Nikita S. Shendre     |   |
| 15    | Mayuri M. Dudhakawale |   |
| 16    | Sonam B. Bulakhe      |   |
| 17    | Chetan N. Gajbhiye    |   |
|       | Name of the Teachers  |   |
| 1     | Mr. S.B. Behniye      |   |
| 2     | Mr. M.R. Dodke        |   |
| 3     | Mr. S.V. Kalambe      |   |
| 4     | Mr. A.N. Bhakte       |   |

DV.R.R. Dhole

Dr. R. R. DHOTE H.O.D. Department of History Nabira Mahavidyalaya, KATOL

#### **Photographs of Event:**







Dv.R.R. Dhole

Dr. R. R. DHOTE
H.O.D. Department of History
Nabira Mahavidyalaya, KATOL

Dv.R.R. Dhohe

Dr. R. R. DHOTE
H.O.D. Department of History
Nabira Mahavidyalaya, KATOL



# INVITATION



ALL THE STUDENT ARE HEREBY INFORMED THAT,
DEPARTMENT OF PHYSICS, NABIRA MAHAVIDYALAYA, KATOL.
HAVE ORGANISED GUEST LECTURE ON THE
TOPIC "NANOSCIENCE AND NANOTECHNOLOGY"
WHICH WILL BE DELIVERED BY
DR. SUBHASH KONDAWAR SIR ON DATE 24TH SEPTEMBER 2022.

VENUE: ROOM NO.5 TIME: II AM







#### Shikshan Prasarak Mandal's

#### NABIRA MAHAVIDYALAYA, KATOL

District Nagpur (M.H.), Pin: 441302
Graduation & Post Graduation in Arts, Commerce, Science & Management

**Organiser: Post Graduate Dept. Of Physics** 

Session: 2022-23

Name of the programme: Guest Lecture

Date: 24<sup>th</sup> September 2022