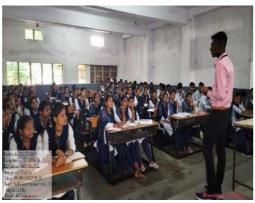

# **Description of the program**

Department of Management studies, Nabira Mahavidyalaya, Katol organized Four days orientation program for the students of MBA – 1<sup>st</sup> Semester. It was organized in the seminar hall on 12<sup>th</sup>, 13<sup>th</sup>,14<sup>th</sup> and 15<sup>th</sup> December, 2022. '68' students from both Semester participated in this activity where Introduction of Course and Rules of Academic communicated to the students.

Another **Guest Session** conducted in the department for both semester students by the **Mr. Pramod S. Patwardhan**, Valued Alumni & **CMD** of **SVP** Group of Companies, Nagpur, on "Ingredients for Success", 13<sup>th</sup> December, 2022.

Another **Guest Session** conducted in the department for both semester students by the **Ms. Neha Sheikh** presently working with Anand Rathi Shares and Stock Brokers Ltd., Nagpur, on "Importance of MBA", 13<sup>th</sup> December, 2022.