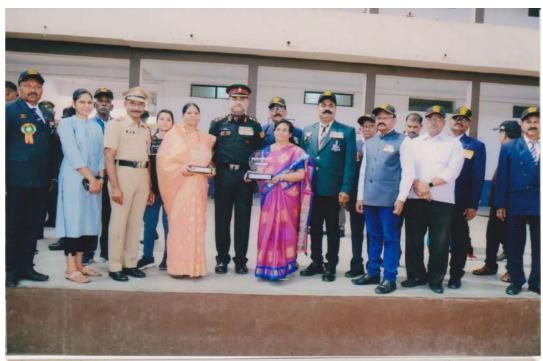

Dr Satish Shrivastav addressing students on Day 1.

Dr Satish Shrivastav, Chief Guest of program in centre, Dr. Atul Charde on his left and Dr. Hitesh Vaswani on his right on dais.

Mr. Pramod S. Patwardhan addressing to students on Day 2.

Miss. Neha Sheikh addressing students on Day 2.

Students performing Zumba Dance/ Exercises under the guidance of Mr. Kamlesh Kshirsagar on Day  $4\,$ 

Dr. Hitesh Vaswani, HOD, welcoming Chief Guest Dr. Satish Shrivastav.