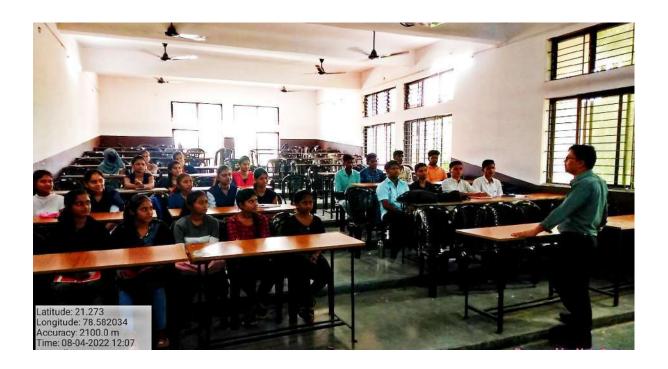

# **Description of the program**

Department of Management studies, Nabira Mahavidyalaya, Katol organized Four days orientation program for the students of MBA – 1<sup>st</sup> Semester. It was organized in the seminar hall on 12<sup>th</sup>, 13<sup>th</sup>,14<sup>th</sup> and 15<sup>th</sup> December, 2022. '68' students from both Semester participated in this activity where Introduction of Course and Rules of Academic communicated to the students.

**Guest Session** conducted in the department for both semesters students. Students learnt simple management fundamentals from the Chief Guest Dr. Satish Shrivastava, Soft Skill Trainer, Nagpur on 12<sup>th</sup> December, 2022.

Dr Satish Shrivastav addressing students on Day 1.

Dr Satish Shrivastav, Chief Guest of program in centre, Dr. Atul Charde on his left and Dr. Hitesh Vaswani on his right on dais.

Mr. Pramod S. Patwardhan addressing to students on Day 2.