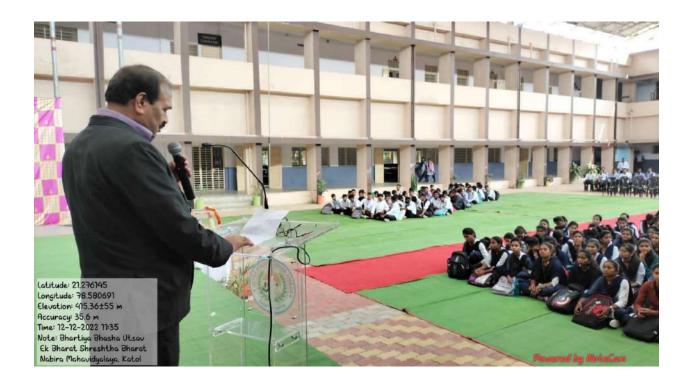

Shital R Gujarkar      |           | /                             |          | 1    | 1. Gujarter  |
|     | Namasata bi, paskhi    |           |                               |          | -    | N. parkhi    |
| 14  | Dunga A. Raut          |           |                               |          |      | D. Raut      |
|     | Ashavimi D. Bowade     |           | 1                             |          |      | A.D. Bowade  |
|     | Megha 5. Tajne         | ,         |                               |          |      | Megho        |
|     | I kalyoni No Kalmegh   |           |                               |          |      | K.N. Kalmeth |
| 18  | I Samiksha & Quejuse   |           |                               |          |      | Stratus      |

#### Geo-tagged photographs:















#### Feedback with analysis along with graphical representation.

|                 | Very Good | Good | Average | Poor | Total |
|-----------------|-----------|------|---------|------|-------|
| Bhartiya Bhasha |           |      |         |      |       |
| Utsav 2022      | 88        | 34   | 5       | 1    | 128   |



Dr. P. V. SALAME
Assistant Professor & Head
Dept. of English, N.M.V. KATOL

#### **FLYER OF THE PROGRAM**



#### SHIKSHAN PRASARAK MANDAL'S





Organize



#### **Bhartiya Bhasha Utsav**

On the occasion of the Birth Anniversary of

Subramania Bharati (1882 – 1921) (Great Tamil Poet)

Theme: Ek Bharat Shreshtha Bharat

Events: 1. Speeches in several languages

2. Translation in other languages3. Songs in different languages

4. Costumes of Various Regions in In