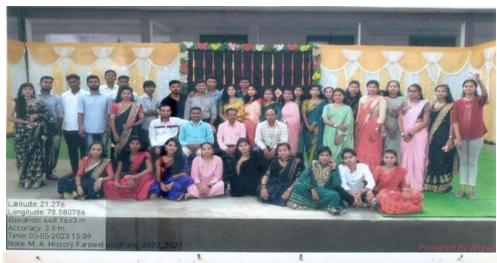

| Grankey       | 878829   |
| 37.    | Toneshwasi (8. Instale | Fireale       | 8199878  |
| 33-    | Chetra 8. Shendee      | Chender       | 9764090  |
| 39     | sonu D. Dakhole        | Dehallhole    | 9307     |
| 40.    | sonam B. Bulakhe       | Dercug Rahle  | 983686   |
| 41-    | Sonof Ferekade         | Sweekede      | 80/017   |
| 42     | Bochi Racet            | · PS. Part    | 9579759  |
| 43.    |                        |               |          |
| 44.    | Stage .                |               |          |
| 45.    |                        |               |          |
| 46.    |                        |               |          |

Dr. R. R. DHOTE

H.O.D. Department of History Nabira Mahavidyalaya, KATOL Dr. R.R. Dholi H.O.D. (HIS)

# **Photographs of Event:**









DV.R.R. Dhole

Dr. R. R. DHOTE H.O.D. Department of History Nabira Mahavidyalaya, KATOL

# Events Showing Communal Socioeconomic Harmony & Inclusiveness Environment







# NABIRA MAHAVIDYALAYA, KATOL

District-Nagpur (M.H.) Pin: 441302

Graduation & Post Graduation in Arts, Commerce, Science & Management

# **NSS DEPARTMENT**

**Session 2022-23** 



Name of the Program :- International Woman's Day

Date :- 08<sup>th</sup> March 2023

Number of Beneficiaries :- 50

Nabira Mahavidyalaya Katol and the NSS Department collaborated to organised a program for International Women's Day on March 8, 2023. Dr. Jagdale chaired the program, and Prof. S. V. Kalambe was the chief guest. Prof. Amitkumar Khandekar, an NSS officer, provides an introduction to the program. Vaishnavi Doijod hosted th