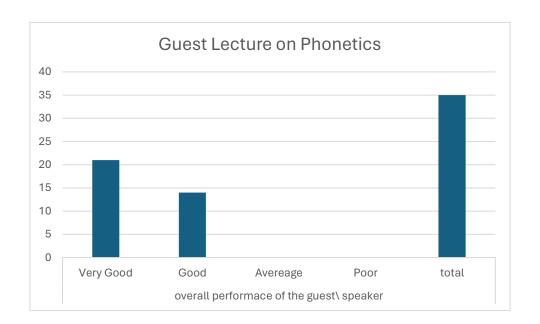

|
|                         |                      |   |   |   |            |
|                         |                      |   |   |   |            |
|                         |                      |   |   |   |            |
|                         |                      |   |   |   |            |
|                         |                      |   |   |   |            |
|                         |                      |   | - |   |            |
|                         |                      |   | - | - |            |
|                         |                      |   |   | - | 1          |
|                         |                      |   |   |   |            |

## **Geo-tagged photographs**







## Feedback with analysis along with graphical representation.





# Program on English Literature Guidance Forum Notice

| in the second | Notice                                                                                                                                                                                                                                                             |
|---------------|--------------------------------------------------------------------------------------------------------------------------------------------------------------------------------------------------------------------------------------------------------------------|
|               | All students of English Literature  [Usy. and P. e.] are informed to attend the  programme inauguration of English Literature  guidence forum on 05/09/2022. Inaugura