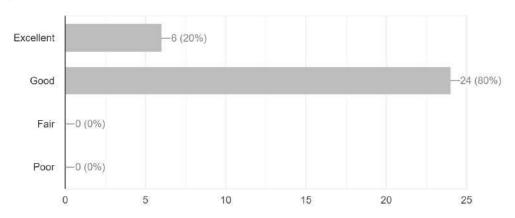

# Feedback with analysis along with graphical representation.

Agaaz – 2022 Day - 1 Feedback Analysis

| Particulars                       | Excellent | Good | Fair | Poor |
|-----------------------------------|-----------|------|------|------|
| Time/Schedule                     | 58        | 0    | 0    | 0    |
| Use of Audio Visual<br>Technology | 58        | 0    | 0    | 0    |
| Resource Person                   | 56        | 2    | 0    | 0    |
| Infrastructure                    | 54        | 4    | 0    | 0    |
| Торіс                             | 56        | 2    | 0    | 0    |
| Outcome                           | 54        | 4    | 0    | 0    |
| Self - Development                | 56        | 2    | 0    | 0    |
| Learning                          | 58        | 0    | 0    | 0    |
| Overall ratings to event          | 55        | 3    | 0    | 0    |