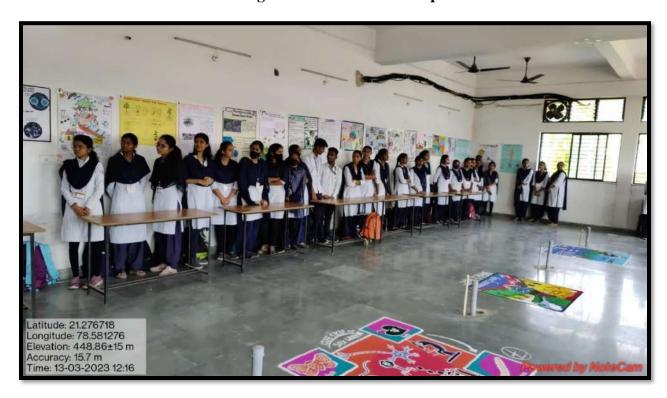

# Photographs / Event-wise pictures with the caption:

## Inauguration Ceremony:

**Inauguration Ceremony** 

Inauguration Ceremony