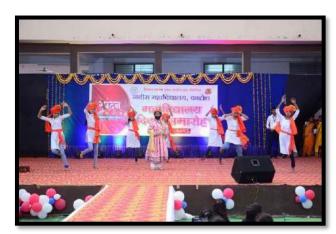

partment.











# Freshers Party function organised by History Department to welcome freshers.







# "SPANDAN" Annual Gathering 2022-23

#### **Inauguration Ceremony:**





#### **Costume contest:**







**Singing Competition** 





#### **Dancing Competition**





#### **Prize Distribution**









# Events Showing Cultural Harmony



# Freshers Party function organised by Commerce Department to welcome freshers.







# 'Aukshan' Farewell celebration program for final year students organised by Commerce Department.











# Freshers Party function organised by History Department to welcome freshers.







# "SPANDAN" Annual Gathering 2022-23

#### **Inauguration Ceremony:**





**Costume contest:** 







**Singing Competition** 





#### **Dancing Competition**





#### **Prize Distribution**







#### शिक्षण प्रसाक मंडळ, काटोल द्वारा संचालित

## नबीरा महाविद्यालय, काटोल

# महाविद्यालय दिवस समारोह स्पंदन - 2023

अविष्कार सुप्त गुणांचा



#### दिनांक - 17 मार्च 2023

## कार्यक्रम पत्रिका

उद्घाटन समारोह :-

डॉ. जी.के. खोरगडे (प्रभारी प्राचार्य, न.म.वि. काटोल)

वेळ — सकाळी 9.00 वा.

डॉ. पी.एन. राऊत ( IQAC समन्वयक)

डॉ. ए.बी. शर्मा (विज्ञान शाखा प्रमुख)

डॉ. आर.आर. पाठक (कला शाखा प्रमुख)

डॉ. हितेश वासवानी (विभाग प्रमुख MBA)

प्रा. के.ए. मोरे (समन्वयक, महाविद्यालय दिवस समारोह)

1) वेशभुषा स्पर्धा

:- सकाळी 9.30 ते 10.30

2) गीतगायन स्पर्धा :- सकाळी 10.30 ते 12.30

3) नृत्य स्पर्धा

:- दूपारी 12.30 ते 03.30

4) विक्षस वितरण समारोह :- दुपारी 03.30 ते 04.30

प्रा. के.ए. मोरे समन्वयक, महाविद्यालय दिवस समारोह न.म.वि. काटोल

(प्रभारी प्राचार्य, न.म.वि.