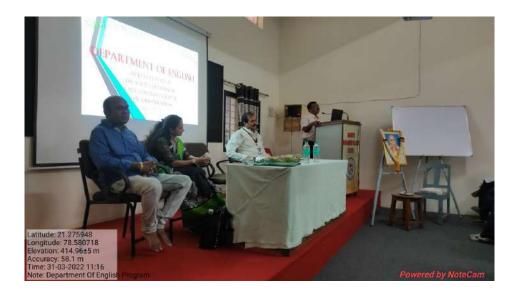

# Photographs / Event-wise pictures with the caption:

## Inauguration Ceremony:

**Inauguration Ceremony** 

Inauguration Ceremony