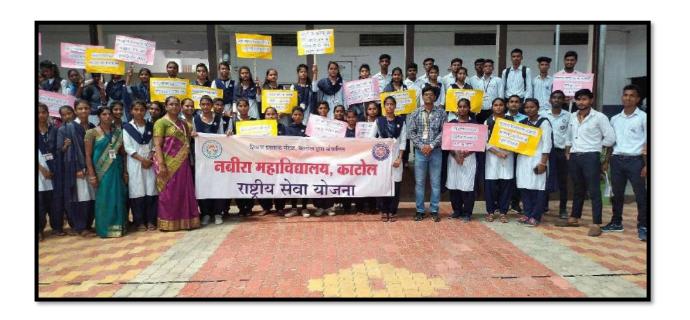

022-23



Name of the Program :- National Nutrition Mission

Date :- 28<sup>th</sup> September 2022

Number of Beneficiaries :- 63

On September 28, 2022, the NSS department and the Department of Home Science jointly organised the National Nutrition Mission (Rastriya Poshan Abhiyan) program. Dr. Damayanti Ghagargunde guided us through the nutritional meals and explained the importance of nutrition for overall health. Following that, a 'Poshan Maha Rally' was organised, which began at the college and travelled through Dhantoli, Galpura, Ambedkar Chowk, Nagar parishad, and B. R. High School Road. The program involved all Home Science students and 63 volunteers. The program was attended by Principal Dr. S K Navin, Dr. Damayanti Ghagargunde, and Program Officer Prof. Amitkumar Khandekar.









## Department of NSS Poshan Aahar Rally Date :- 28-09-2022

| S.N. | Volunteer Name                    |   | ender | Class | Email ID                       | T 6%             |  |
|------|-----------------------------------|---|-------|-------|--------------------------------|------------------|--|
|      |                                   | M | F     |       | - Esman ID                     | Signature        |  |
|      | Mr.Jay Ramdas Tekam               | M |       | B.A.I | jaytekam519@gmail.com          |                  |  |
| 2    | Mr. Gaurav Manohar Maraskolhe     | M |       | B.A.I | gauravmaraskolhe2003@gmail.com | 1                |  |
| 3    | Mr.Amit Mukesh Bhaimare           | M |       | B.A.I | amitbhaimare@gmail.com         | G.M. masser roll |  |
| 4    | Mr.Hema