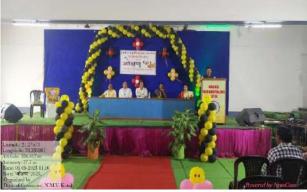

## Inauguration Ceremony:

**Inauguration Ceremony** 

Inauguration Ceremony

#### **Description of the program:**

Nabira Mahavidyalaya, Katol organized the Annual Day Celebration Function (Spandan: Aviskar Supta Gunancha) on 17 March 2023. For this event, Dr. G. K. Khorgade (Incharge Principal) was the President of the inauguration program, and Dr. A.B. Sharma (Science faculty In-charge), Dr. R. R. Pathak (Marathi faculty In-charge), and the IQAC Coordinator Dr. P. N. Raut, Dr. V. R. Ruikar (Cultural Committee In-charge) and Shri K. A. More (In-charge College Annual Day Function) were present. In the Annual College Day celebration mainly the costume competition singing competition and dance competition were organized along with some extracurricular activities Sports, Mehandi Arts, and Rangoli competitions were organized by the Cultural Department of the college.