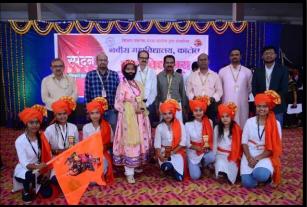

#### **Prize Distribution**

In the costume competition, there were 13 participants participated among which Miss. Aruna Nehare got 1st Prize, Miss. Akansha Thakare got 2nd Prize and Miss. Kajal Chauke got Consolation 3rd Prize and In the Singing Competition total of 14 students participated in which Miss. Yashasvi Hivse student of class 11th Science were awarded the 1st Prize for the song "Kuhu Kuhu Bole Koyal" and Ashwini Umale student of B.Sc. 1st year was awarded 2nd prize and in the Dance competition, 25 groups presented their dance skills in solo and group dance in this category, in Solo dance Ku. Samiksha Neware (11th Com.) from junior college was awarded 1st prize and Ku. Leena Uikey B.Com. 1st year was awarded first prize and 2nd prize was also awarded to Ku. Komal Sarahte B.Com. 3rd Year from senior college. In group dances, the 1st prize was awarded to Ku. Vaishnavi Maroliya and Gunjan Madke 12th Science from Junior College and Kumari Bharti and Group B.Com. 2nd Year (Marathi) and Ku. Sonali Lonare and group B.Com. 2nd Year (English) were awarded 1st prize and Ku. Bhumeshwari Kaushi and group were awarded B.Sc. 1st Year 2nd prize from Senior College. Also, along with the cultural program prize distribution ceremony in which extracurricular activities Sports, Mehandi Arts, and Rangoli competitions prize distribution also completed.