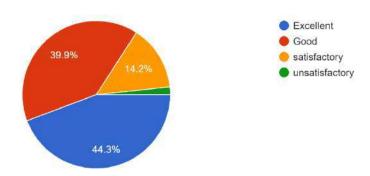

# Feedback With Analysis Along with Graphical Representation:

| Particular                             | Excellent | Good | Satisfactory | Fair |
|----------------------------------------|-----------|------|--------------|------|
| Time schedule of course                | 21        | 46   | 3            | 2.   |
| Fresher's day was organized?           | 32        | 37   | 1            | 2    |
| Response of students to the programme. | 34        | 31   | 7            | 0    |
| Communicated ideas and concepts        | 14        | 48   | 6            | 1    |
| Use of audio visual tools .            | 13        | 47   | 8            | 3    |
| Infrastructure facilities              | 11        | 51   | 5            | 3    |
| Overall impression                     | 37        | 42   | 1            | 1    |