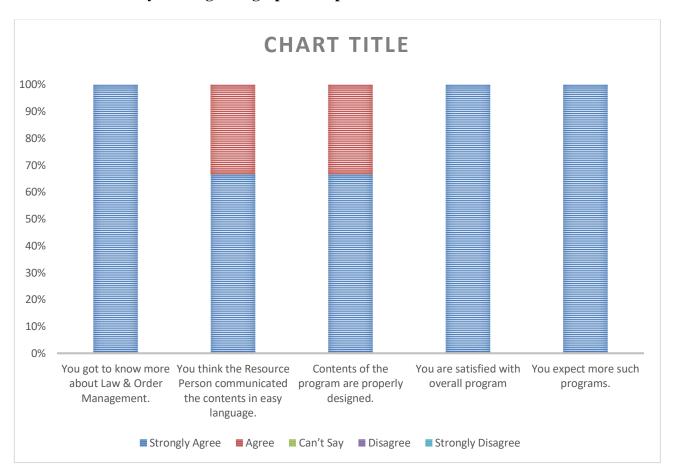

# Feedback Analysis Along With Graphical Representation:

| Criteria                       | Excellence | Good | Satisfactory | Fale |
|--------------------------------|------------|------|--------------|------|
| Time schedule                  | 25         | 39   | 4            | 0    |
| Program organized              | 38         | 26   | 4            | 0    |
| Response of students           | 28         | 35   | 4            | 1    |
| Program's organized every year | 36         | 30   | 2            | 0    |
| Infrastructure facilities      | 26         | 36   | 4            | 2    |
| Overall impression             | 35         | 30   | 2            | 0    |