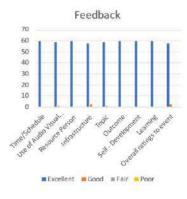

Agaaz – 2022 Day - 2 Feedback Analysis

| Particulars                       | Excellent | Good | Fair | Poor |
|-----------------------------------|-----------|------|------|------|
| Time/Schedule                     | 60        | 0    | 0    | 0    |
| Use of Audio Visual<br>Technology | 59        | 1    | 0    | 0    |
| Resource Person                   | 60        | 0    | 0    | 0    |
| Infrastructure                    | 58        | 2    | 0    | 0    |
| Торіс                             | 59        | 1    | 0    | 0    |
| Outcome                           | 60        | 0    | 0    | 0    |
| Self - Development                | 60        | 0    | 0    | 0    |
| Learning                          | 60        | 0    | 0    | 0    |
| Overall ratings to event          | 58        | 2    | 0    | 0    |