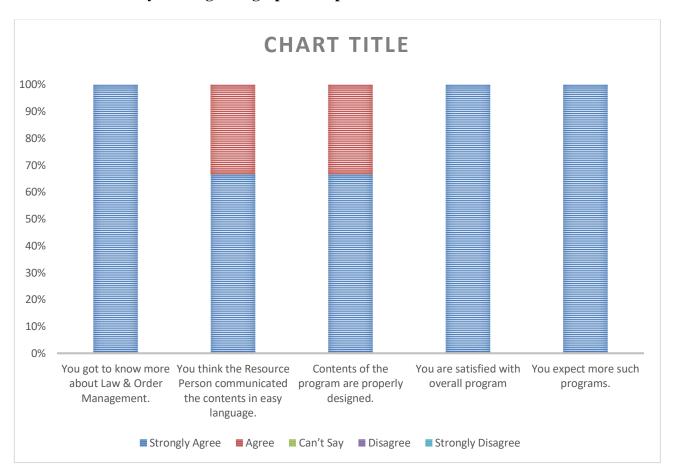

04-25 | Page- 5 ehitavada.com

# Nabira Mahavidyalaya



DEPARTMENT of Management Studies, Nabira Mahavidyalaya, Katol recently conducted a Talk Show on 'Management of Law and Order' wherein Nagesh Jadhav, Senior Policeman and Retired Deputy Superintendent of Police (Dy SP) of Maharashtra Police was the guest. Nagesh Jadhav guided the students as to how he cracked his MPSC Exam despite coming from a very small vil-

lage with all types of challenges. He also described the various management techniques which are adopted for effective running of Police Stations and Divisions. Dean Dr Adil Jiwani and organiser of the programme anchored the Talk Show. Pragya Nawhal compered the programme while Mansi Makheja introduced the guest.

## Feedback with analysis along with graphical representation.



| Particulars                                                               | Strongly<br>Agree | Agree   | Can't Say | Disagree | Strongly<br>Disagree |
|---------------------------------------------------------------------------|-------------------|---------|-----------|----------|----------------------|
| You got to know more about<br>Law & Order Management.                     | 100               | 0       | 0         | 0        | 0                    |
| You think the Resource Person communicated the contents in easy language. | 66.66 %           | 33.33 % | 0         | 0        | 0                    |
| Contents of the program are properly designed.                            | 66.66 %           | 33.33 % | 0         | 0        | 0                    |
| You are satisfied with ove