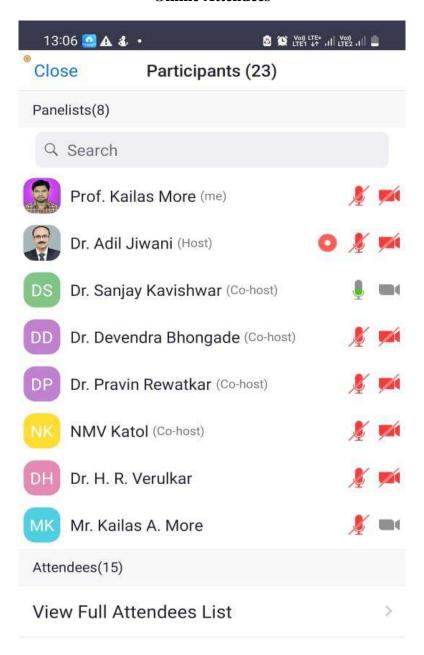

**List of the Students/ Attendees :** 182 students of B.Com final year were presented in "Aukshan : Farewell Celebration" programme.