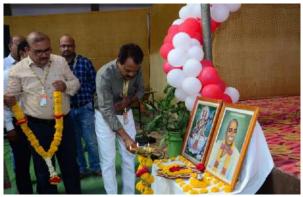

#### **Description of the Program:**

Department of commerce is organized "Aukshan: Farewell Celebration" program on 01/05/2023. The program was inaugurated by our Principal Dr. S. K. Navin by lighting the lamp with saraswati pujan. In introductory speech Dr. G. K. Khorgade (Head, Dept. of commerce) explained the concept of "Aukshan" to the students. Dr. R. G. Gongle motivated to students through his excellence speech. The programme was anchored by Dr. V. R. Ruikar, vote of thanks was delivered by Prof. M. S. Jadhao