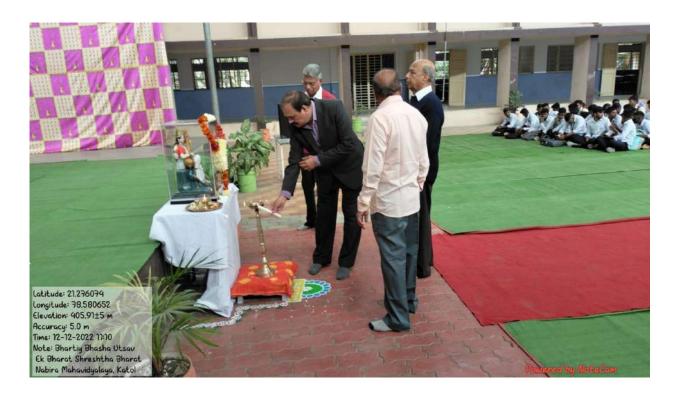

Dr Satish Shrivastav addressing students on Day 1.

Dr Satish Shrivastav, Chief Guest of program in centre, Dr. Atul Charde on his left and Dr. Hitesh Vaswani on his right on dais.

Mr. Pramod S. Patwardhan addressing to students on Day 2.

Miss. Neha Sheikh addressing students on Day 2.

Students performing Zumba Dance/ Exercises under the guidance of Mr. Kamlesh Kshirsagar on Day  $4\,$ 

Dr. Hitesh Vaswani, HOD, welcoming Chief Guest Dr. Satish Shrivastav.