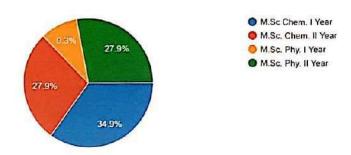

| II Year                          |
| 42. yogi.saudagar31@gmail.com Yogita Suresh Saudagar M.Sc. Chem                                                                                                                                                                        | n. II Year                       |
| 43. sujatakharalkar22@gmail.com Sujata Yadavrao Kharalkar M.Sc. Chem                                                                                                                                                                   | n. II Year                       |

#### Sample of the certificates:





#### Feedback Analysis:

Class: 43 responses



Feedback about Dr. Ratiram G. Chaudhary



#### **Supporting Information:**

Guest Speaker details –

Dr. Ratiram G. Chaudhary, Associate Professor and Head of the Department of Chemistry, S.K. Porwal College of Arts Science and Commerce, Kamptee, Nagpur.

E-mail: chaudhary rati@yahoo.com

Ce-ordinator
P.G. Department of Chemistry
Nabira Mahavidyalaya, Katol







#### Shikshan Prasarak Mandal's

### NABIRA MAHAVIDYALAYA

Katol, Dist-Nagpur-441302 (M.S.)

# Department of Botany & Department of Zoology

# "Scientific Rangoli & Poster Competition"

To celebrate National Science Day - 2023 and to create awareness amongst students about science and technology, and to motivate their minds towards scientific thinking, Department of Botany & Department of Zoology have organised one day 'Scient