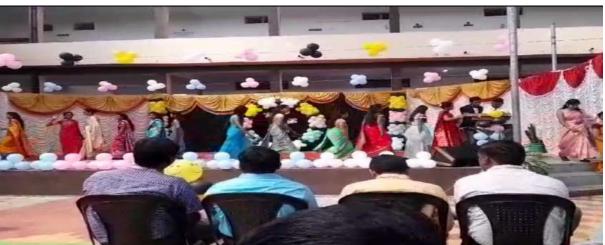

# Events Showing Cultural Harmony

# Freshers Party function organised by Commerce Department to welcome freshers.

# 'Aukshan' Farewell celebration program for final year students organised by Commerce Department.

# Freshers Party function organised by History Department to welcome freshers.