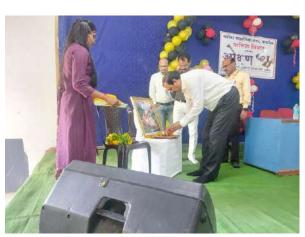

#### **Prize distribution:**

In the costume competition, there were 13 participants participated among which Miss. Aruna Nehare got 1st Prize, Miss. Akansha Thakare got 2nd Prize and Miss. Kajal Chauke got Consolation 3rd Prize and In the Singing Competition total of 14 students participated in which Miss. Yashasvi Hivse student of class 11th Science were awarded the 1st Prize for the song "Kuhu Kuhu Bole Koyal" and Ashwini Umale student of B.Sc. 1st year was awarded 2nd prize and in the Dance competition, 25 groups presented their dance skills in solo and group dance in this category, in Solo dance Ku. Samiksha Neware (11th Com.) from junior college was awarded 1st prize and Ku. Leena Uikey B.Com. 1st year was awarded first prize and 2nd prize was also awarded to Ku. Komal Sarahte B.Com. 3rd Year from senior college. In group dances, the 1st prize was awarded to Ku. Vaishnavi Maroliya and Gunjan Madke 12th Science from Junior College and Kumari Bharti and Group B.Com. 2nd Year (Marathi) and Ku. Sonali Lonare and group B.Com. 2nd Year (English) were awarded 1st prize and Ku. Bhumeshwari Kaushi and group were awarded B.Sc. 1st Year 2nd prize from Senior College. Also, along with the cultural program prize distribution ceremony in which extracurricular activities Sports, Mehandi Arts, and Rangoli competitions prize distribution also completed.