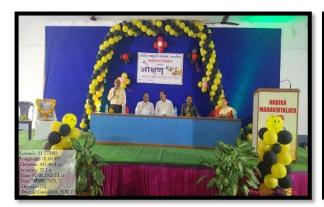

# "SPANDAN" Annual Gathering 2022-23

#### **Inauguration Ceremony:**

## कार्यक्रम पत्रिका

उद्घाटन समारोह :-

डॉ. जी.के. खोरगडे (प्रभारी प्राचार्य, न.म.वि. काटोल)

वेळ — सकाळी 9.00 वा.

डॉ. पी.एन. राऊत ( IQAC समन्वयक)

डॉ. ए.बी. शर्मा (विज्ञान शाखा प्रमुख)

डॉ. आर.आर. पाठक (कला शाखा प्रमुख)