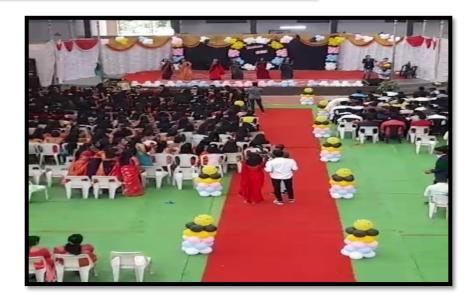

# "SPANDAN" Annual Gathering 2022-23

#### **Inauguration Ceremony:**

#### **Description of the program:**

Nabira Mahavidyalaya, Katol organized the Annual Day Celebration Function (Spandan: Aviskar Supta Gunancha) on 17 March 2023. For this event, Dr. G. K. Khorgade (Incharge Principal) was the President of the inauguration program, and Dr. A.B. Sharma (Science faculty In-charge), Dr. R. R. Pathak (Marathi faculty In-charge), and the IQAC Coordinator Dr. P. N. Raut, Dr. V. R. Ruikar (Cultural Committee In-charge) and Shri K. A. More (In-charge College Annual Day Function) were present. In the Annual College Day celebration mainly the costume competition singing competition and dance competition were organized along with some extracurricular activities Sports, Mehandi Arts, and Rangoli competitions were organized by the Cultural Department of the college.