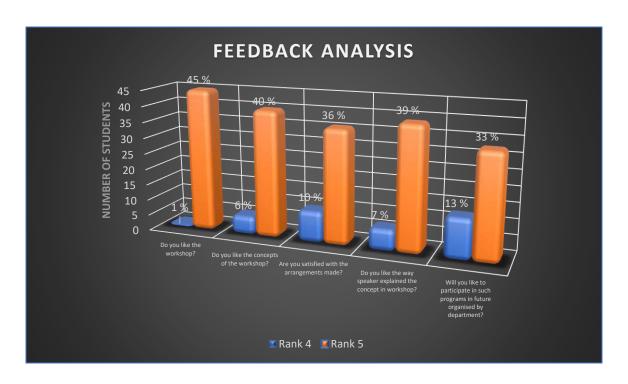

# Feedback Analysis Along With Graphical Representation:

| Criteria                       | Excellence | Good | Satisfactory | Fale |
|--------------------------------|------------|------|--------------|------|
| Time schedule                  | 25         | 39   | 4            | 0    |
| Program organized              | 38         | 26   | 4            | 0    |
| Response of students           | 28         | 35   | 4            | 1    |
| Program's organized every year | 36         | 30   | 2            | 0    |
| Infrastructure facilities      | 26         | 36   | 4            | 2    |
| Overall impression             | 35         | 30   | 2            | 0    |