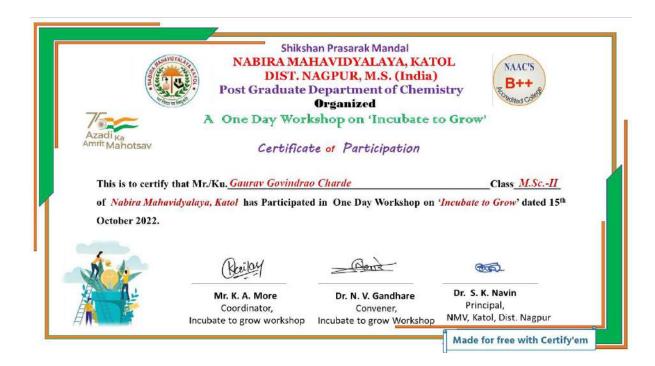

il.com    | Vidhya Suresh mahajan        | M.ScI  |
| 26. | 10/15/2022 21:38:43 | vrushalibhange1999@gmail.com | Ku.Vrushali Sanjayrao Bhange | M.ScI  |
| 27. | 10/15/2022 21:45:38 | apekshapguhe18@gmail.com     | Apeksha Pundlikrao Guhe      | M.ScI  |
| 28. | 10/16/2022 9:22:27  | chardesakshi285@gmail.com    | SAKSHI SUKHADEORAO<br>CHARDE | M.ScI  |
| 29. | 10/19/2022 8:55:08  | sakshibidkar0@gmail.com      | Sakshi kishor bidkar         | M.ScII |
| 30. | 10/28/2022 23:23:15 | bhumikawalke98@gemail.com    | Bhumika Walke                | M.ScII |
| 31. | 11/8/2022 12:54:30  | pohakarneha118@gmail.com     | Neha banduji Pohakar         | M.ScI  |
| 32. | 11/21/2022 23:22:21 | avantikagakhare47@gmail.com  | Avantika Harish Gakhare      | M.ScI  |

#### **Sample of the certificates:**





#### **Feedback Analysis:**

Class: 32 responses



#### Feedback about Dr. Mangesh V. Tarase



Did you get motivated form the work shop for new startups in Chemistry field? 32 responses



#### **Comments and Suggestions:**

1. Own business create kr sakte hai.

#### **Supporting Information:**

#### Guest Speaker details -

Dr. Mangesh Tarase, Founder and CEO, of Vasant Industries Indrawada, Bharsingi,

Tah. Narkhed, Dist. Nagpur

Email- vasantindustries15@gmail.com

Co-ordinator
P.G. Department of Chemis
Nabira Mahavidyalaya, Katot



## NABIRA MAHAVIDYALAYA, KATOL, DIST, NAGRUR



DEPARTMENT OF CHEMISTRY

In Collaboration With

## SEDIM BURUNGALE SCIENCE AND ARTS COLLEGE, SHEGAON, DIST. BUIDHANA

**DEPARTMENT OF CHEMISTRY** 

**Organizes** 

## INTER-UNIVERSITY CHEM-GENIUS QUIZ COMP