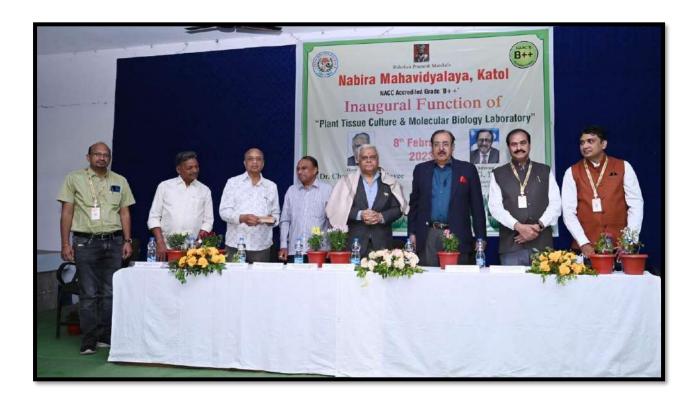

ch of Principal Dr. S. K. Navin & Precedent, Dr. Raju Deshmukh. After this

event Dr. Mayee Sir address the gathering of students about the topic "Nuances of Genetic

Engineering". Dr. Mayee explained in details about the transgenic plants and their importance

and he also talked about Orange growing farmers in the region. Overall the program was a grand

success.

Outcome of the program: Students listen Dr. Mayee very carefully and learnt a lot of important

aspects of transgenic plants & genetically modified organisms.

Number of beneficiaries: Nearly 1000 students of all the faculty in Nabira College were

benefited.

Dr. B. B. Kalbande Asst. Prof. & Head

Department of Botany,

Nabira Mahavidyalaya, Katol.

2



**Inauguration of Plant Tissue Culture & Molecular Biology Laboratory** 









## बी.टी. कापूस टेक्नॉलॉजीत डॉ. मायींचा सिंहाचा वाटा

#### डॉ. राजू देशमुख यांचे प्रतिपादन काटोल येथे प्रयोगशाळेचे उदघाटन

काटोल : भारतात पहिली हरितकांती होण्याआधी अन्नधान्याचा तुटवडा होता. भारत अन्तवान्य अमेरिकेकडून आयात करायचा. जे अन्न अमेरिकेत जनावरांना खायला द्यायचे ते भारतात माणसं खावची. ही परिस्थिती बदलविण्यासाठी भारतीय वैज्ञानिकांनी प्रयत्नांची पराकाहा केली. पहिली आणि दसरी हरितक्रांती भारतात घडवून आणली. या वैज्ञानिकांमध्ये डॉ. चारुदत्त मायी वांचा समावेश होता. डॉ. मावी वांनी भारतात कपाशीचे उत्पादन कहे वादविता येडेल यावर काम केले. भारतात २००२ साली बी.टी. कापुस टेक्नॉलॉजी आणण्यात डॉ. मायी यांचा सिंहाचा वाटा आहे, असे मत डॉ. राजू देशमुख वांनी व्यक्त केले

नबीरा महाविद्यालय काटोल येथे प्लॉट टिश्यू कल्चर आणि मालिक्युलर वॉवलॉजी प्रवोगशाळेचे मायी यांच्या हस्ते करण्यात आले त्यावेळी ते