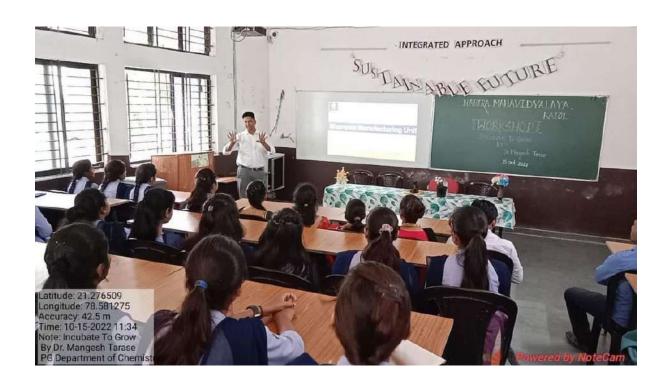

hysics on the topic "Incubate to Grow". He told the different industrial startup processes with the help of demonstrations and shows some sample products of Industries. Students enjoyed the session. The program was shared by Dr. S. K. Navin (Principal), Dr. N. V. Gandhare, (Convener & PG Co-ordinator), Mr. K. A. More (Coordinator), Mr. N. G. Jadhao (Co-coordinator) work hard for the success of the program. All the teaching and non-teaching staff of the PG department work hard. There was a total of 32 students participated in this workshop.

#### The outcome of the program:

- Students understood the Importance of Industrial startups in Chemistry.
- Students of PG chemistry were interested in the startups in industrial chemistry.

#### Photographs / Event-wise pictures with the caption:









### **List of Participants:**

| Sr. No. |                     |                               |                                | 01     |
|---------|---------------------|-------------------------------|--------------------------------|--------|
| 01.110. | Timestamp           | Email Address                 | Name of Student                | Class: |
| 1.      | 10/15/2022 15:19:51 | nilkanth81@gmail.com          | Nilesh Gandhare                | M.ScII |
| 2.      | 10/15/2022 16:22:38 | yogi.saudagar31@gmail.com     | Yogita Suresh Saudagar         | M.ScII |
| 3.      | 10/15/2022 16:24:40 | priyankabansod103@gmail.com   | Priyanka Dattuji Bansod        | M.ScII |
| 4.      | 10/15/2022 16:28:32 | krutikakshirsagar78@gmail.com | Krutika kshirsagar             | M.ScII |
| 5.