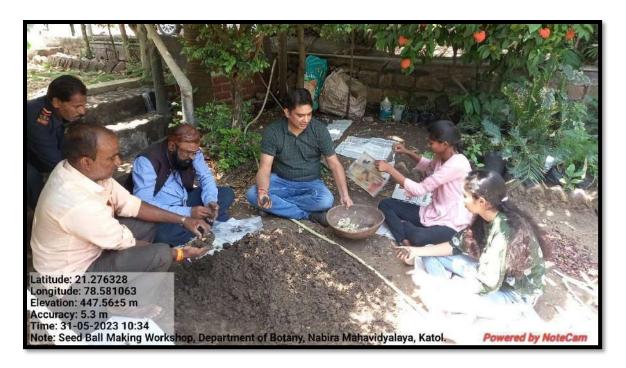

increased green cover. Dr. Bipinchandra Kalbande provided a comprehensive explanation of the importance and techniques of seed ball dispersal during his introductory remarks. Following this, a practical session was conducted where Dr. Kalbande demonstrated the process of creating seed balls using various seeds collected by students from the NSS and Botany departments. Both NSS and Botany students actively participated in preparing seed balls under Dr. Kalbande's guidance.

**Outcome of the program:** As a result of the program, students gained valuable insights into seed ball preparation techniques and expressed their intent to continue this activity at home.

**Number of beneficiaries:** A total of **46 students** from the B.Sc. Botany program and NSS unit benefited from this workshop.



Dr Bipinchandra Kalbande demonstrating students how to prepare Seed Ball.



Students separating seeds from fruits.







Seed Balls prepared by students.

Department of Botany, Nabira Mahavidyalaya, Katol.

## Department of Botany & Department of NSS

## "Seed Ball Preparation Workshop - 2022"

#### 2022-23

#### **Attendance**

| Sr. No. | Name of the Student          | Signature<br>31.05.2022 |
|---------|------------------------------|-------------------------|
| 1       | Chhakuli Madhav Wadule       | Chakuli                 |
| 2       | Janhavi Namdeo Mehar         | Mehen.                  |
| 3       | Jayshri Ashok Raut           | = ? Dauf                |
| 4       | Lakita Umesh Makde           | lakternakde.            |
| -5      | Madhuri Maroti Sarware       | Total ha