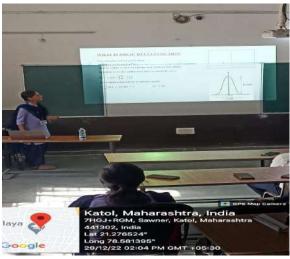

# **Description of the program**

Department of Management studies, Nabira Mahavidyalaya, Katol organized Four days orientation program for the students of MBA – 1<sup>st</sup> Semester. It was organized in the seminar hall on 12<sup>th</sup>, 13<sup>th</sup>,14<sup>th</sup> and 15<sup>th</sup> December, 2022. '68' students from both Semester participated in this activity where Introduction of Course and Rules of Academic communicated to the students.

Another **Guest Session** conducted in the department for both semester students by the **Mr. Pramod S. Patwardhan**, Valued Alumni & **CMD** of **SVP** Group of Companies, Nagpur, on "Ingredients for Success", 13<sup>th</sup> December, 2022.

Another **Guest Session** conducted in the department for both semester students by the **Ms. Neha Sheikh** presently working with Anand Rathi Shares and Stock Brokers Ltd., Nagpur, on "Importance of MBA", 13<sup>th</sup> December, 2022.

Dr Satish Shrivastav addressing students on Day 1.

Dr Satish Shrivastav, Chief Guest of program in centre, Dr. Atul Charde on his left and Dr. Hitesh Vaswani on his right on dais.

Mr. Pramod S. Patwardhan addressing to students on Day 2.

Miss. Neha Sheikh addressing students on Day 2.

Students performing Zumba Dance/ Exercises under the guidance of Mr. Kamlesh Kshirsagar on Day  $4\,$ 

Dr. Hitesh Vaswani, HOD, welcoming Chief Guest Dr. Satish Shrivastav.