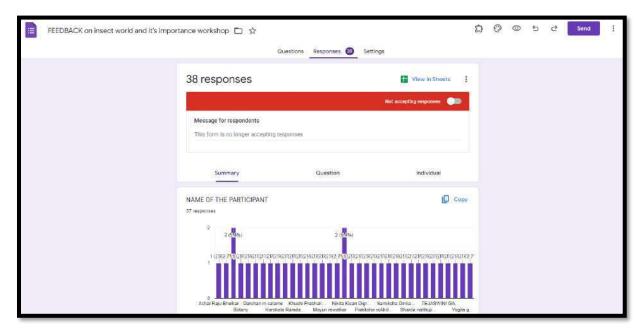

तात बीटी कॉटनचा जो काही फायदा शेतकऱ्यांना झाला, तो वरिष्ठ संशोधक डॉ. चारुदत मायी पांच्यामुळे झाल्याचे गौरवोदगार डॉ.

राज देशमख यांनी काढले. आज जो काही लाभ झाला, त्याकरिता संशोधकांचे सर्वानीच आभार मानायला हवेत असे सांगत त्यांनी कृषी क्षेत्रात तंत्रज्ञानाचा वापर वाढावा यावर भर दिला.

√(तभा वृत्तसेवा)

#### शेतकऱ्यांचेही भले व्हायला हवे

पीक कठलेही असो, त्याचे पौष्टिक मूल्य वाढवणे काळाची गरज आहे. जेव्हा भारतात अन्नधान्याचा तुटवडा होता. तेव्हा आपल्याला अमेरिकेत्न धान्य आयात करावे लागत होते. तेव्हा वैज्ञानिकांनी पुढाकार घेत देशात हरितक्रांती घडवली. आज आपण शेतकऱ्यांच्या प्रयत्नाने धान्य निर्यातीत अग्रेसर आहोत. हा अग्रक्रम कायम ठेवत आपल्याला शेतकऱ्यांचेही भले कसे होईल, यावर भर द्यावा लागेल अशी भूमिका ज्येष्ठ संशोधक डॉ. चारुदत्त मापी यांनी मांडली.

Powered by iDocuments

## Feedback of Webinar



















### NABIRA MAHAVIDYALAYA

Katol, Dist-Nagpur-441302 (M.S.)





# Department of Botany L NSS As an IQAC Initiative



## Organises

## "Seed Ball Preparation"

Department of Botany in association with NSS Department have organised a workshop on "Hands on training to prepare soil Seed Ball" for NSS & Botany students. The workshop is organised on 31<sup>st</sup> May, 2023. Studentss will be explained about the concept of seed ball technology and its importance in current senario. Also, they will given handson training on seed ball preparations.

Dr Bipinchandra B. Kalbande Coordinator Head & Asst. Professor Department of Botany Mr. Amit Khandekar
Coordinator
Asst. Professor
Department of Physical Education







#### NABIRA MAHAVIDYALAYA, KATOL

District Nagpur (M.H.), Pin: