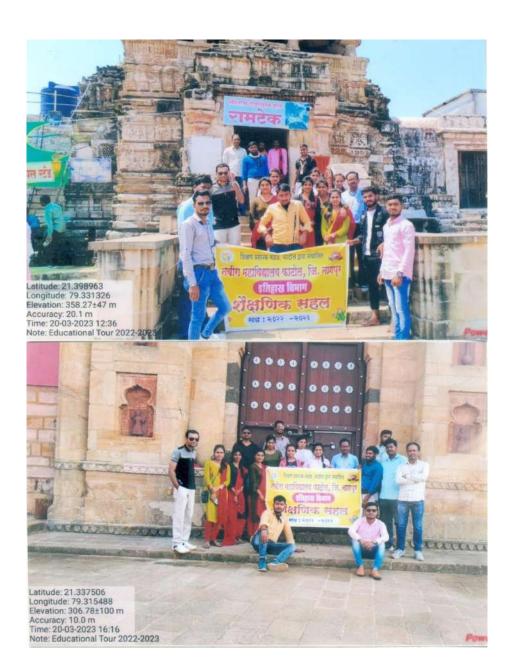

| Darshan J. Kolhe      |   |
| 6     | Pritam B. Landge      |   |
| 7     | Monali A. Dhengre     | , |
| 8     | Divya A. Mahalle      |   |
| 9     | Leena K. Jawanjal     |   |
| 10    | Pallavi A. Bagde      |   |
| 11    | Sampada D. Hiwarkar   |   |
| 12    | Poonam N. Kalokar     |   |
| 13    | . Chetna S. Shendre   |   |
| 14    | Nikita S. Shendre     |   |
| 15    | Mayuri M. Dudhakawale |   |
| 16    | Sonam B. Bulakhe      |   |
| 17    | Chetan N. Gajbhiye    |   |
|       | Name of the Teachers  |   |
| 1     | Mr. S.B. Behniye      |   |
| 2     | Mr. M.R. Dodke        |   |
| 3     | Mr. S.V. Kalambe      |   |
| 4     | Mr. A.N. Bhakte       |   |

DV.R.R. Dhole

Dr. R. R. DHOTE H.O.D. Department of History Nabira Mahavidyalaya, KATOL

#### **Photographs of Event:**







Dv.R.R. Dhole

Dr. R. R. DHOTE
H.O.D. Department of History
Nabira Mahavidyalaya, KATOL

Dv.R.R. Dhohe

Dr. R. R. DHOTE
H.O.D. Department of History
Nabira Mahavidyalaya, KATOL



# INVITATION



ALL THE STUDENT ARE HEREBY INFORMED THAT,
DEPARTMENT OF PHYSICS, NABIRA MAHAVIDYALAYA, KATOL.
HAVE ORGANISED GUEST LECTURE ON THE
TOPIC "NANOSCIENCE AND NANOTECHNOLOGY"
WHICH WILL BE DELIVERED BY
DR. SUBHASH KONDAWAR SIR ON DATE 24TH SEPTEMBER 2022.

VENUE: ROOM NO.5 TIME: II AM







#### Shikshan Prasarak Mandal's

#### NABIRA MAHAVIDYALAYA, KATOL

District Nagpur (M.H.), Pin: 441302
Graduation & Post Graduation in Arts, Commerce, Science & Management

**Organiser: Post Graduate Dept. Of Physics** 

Session: 2022-23

Name of the programme: Guest Lecture

Date: 24<sup>th</sup> September 2022