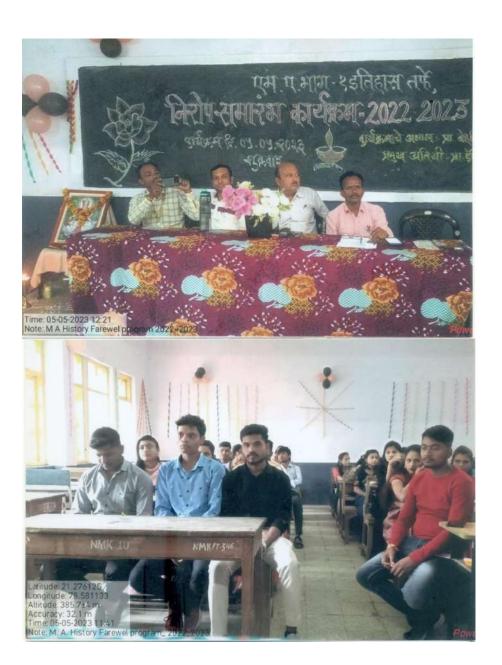

| Grankey       | 878829   |
| 37.    | Toneshwasi (8. Instale | Fireale       | 8199878  |
| 33-    | Chetra 8. Shendee      | Chender       | 9764090  |
| 39     | sonu D. Dakhole        | Dehallhole    | 9307     |
| 40.    | sonam B. Bulakhe       | Dercug Rahle  | 983686   |
| 41-    | Sonof Ferekade         | Sweekede      | 80/017   |
| 42     | Bochi Racet            | · PS. Part    | 9579759  |
| 43.    |                        |               |          |
| 44.    | Stage .                |               |          |
| 45.    |                        |               |          |
| 46.    |                        |               |          |

Dr. R. R. DHOTE

H.O.D. Department of History Nabira Mahavidyalaya, KATOL Dr. R.R. Dholi H.O.D. (HIS)

# **Photographs of Event:**









DV.R.R. Dhole

Dr. R. R. DHOTE H.O.D. Department of History Nabira Mahavidyalaya, KATOL

# Events Showing Communal Socioeconomic Harmony & Inclusiveness Environment







# NABIRA MAHAVIDYALAYA, KATOL

District-Nagpur (M.H.) Pin: 441302

Graduation & Post Graduation in Arts, Commerce, Science & Management

# **NSS DEPARTMENT**

**Session 2022-23** 



Name of the Program :- International Woman's Day

Date :- 08<sup>th</sup> March 2023

Number of Beneficiaries :- 50

Nabira Mahavidyalaya Katol and the NSS Department collaborated to organised a program for International Women's Day on March 8, 2023. Dr. Jagdale chaired the program, and Prof. S. V. Kalambe was the chief guest. Prof. Amitkumar Khandekar, an NSS officer, provides an introduction to the program. Vaishnavi Doijod hosted the pr