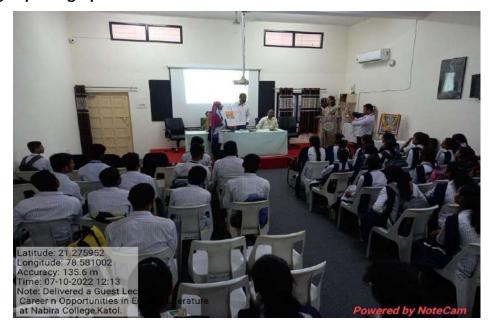

|                     |          | 1 |    |            |
| 5.1   |                     |                     |          | - |    |            |
|       |                     | 1                   |          |   |    |            |
|       |                     | -                   | 1-2-3-6- |   |    |            |
| -     | 1                   | 1 - 1/4 - 1/4 - 1/4 |          |   |    |            |
|       |                     |                     |          |   |    |            |
| 7/4   | -                   |                     |          |   |    |            |
|       | 7 100               |                     |          |   |    | (P)(       |
|       |                     |                     |          | 1 |    | The second |

### **Geo-tagged photographs**









### Feedback with analysis along with graphical representation.



Dr. P. V. SALAME Assistant Professor & Head Dept. of English, N.M.V. KATOL

# Notice of Programme

Date:1/01/23

# Notice Nabira Mahavidyalaya Katol

Post Graduate Department of Physics

All the students are hereby informed that the 108<sup>th</sup> Indian Science Congress is scheduled to be held in Nagpur, and we are organizing a visit to this prestigious event. Transportation arrangements will be made, to register for the trip, please sign up at the department.

Date :5th January 2023

Venue: RTM, Nagpur University, Nagpur.

Co-Ordinator

Co-Ordinator P.G.T.D. of Physics







#### Shikshan Prasarak Mandal's

### NABIRA MAHAVIDYALAYA, KATOL

District Nagpur (M.H.), Pin: 441302
Graduation & Post Graduation in Arts