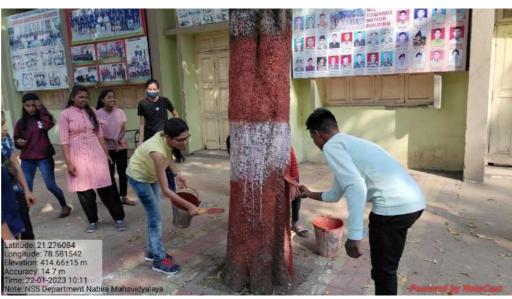

Biotechnology, Nabira
Mahavity alaya Katol







#### Shikshan Prasarak Mandal's

#### NABIRA MAHAVIDYALAYA, KATOL

District-Nagpur (M.H.) Pin :- 441302 Graduation & Post Graduation in Arts, Commerce, Science & Management

#### NSS DEPARTMENT Session 2022-23



Name of the Programme :- Tree Coloring and Beautification Program

Date :- 22<sup>nd</sup> January 2023

Number of Beneficiaries :- 75

On the occasion of Republic Day, NSS organised tree coloring and beautification campaign in Nabira Mahavidyalaya Katol on 22<sup>nd</sup> January, 2023. NSS volunteers gave a message of 'Save Trees' by coloring them along with the cleaning of college surroundings. In that program 75 Volunteers of NSS as well as Dr Jagdale, Dr Kadbe, and NSS program officer Prof Amitkumar Khandekar were preseet.







# NABIRA MAHAVIDYALAYA, KATOL

# Department of NSS Tree Plantation Program Date: 24/09/2022

| S.N. | . Volunteer Name                 |   | nder | Class | Email ID                       | College Name    | Signature         |  |
|------|----------------------------------|---|------|-------|--------------------------------|-----------------|-------------------|--|
|      |                                  | M | F    |       |                                |                 |                   |  |
| 1    | Mr.Jay Ramdas Tekam              | M |      | B.A.I | jaytekam519@gmail.com          | Nabira MV Katol | Odm.              |  |
| 2    | Mr. Gaurav Manohar Maraskolhe    | M |      | B.A.I | gauravmaraskolhe2003@gmail.com | Nabira MV Katol |                   |  |
| 3    | Mr.Amit M