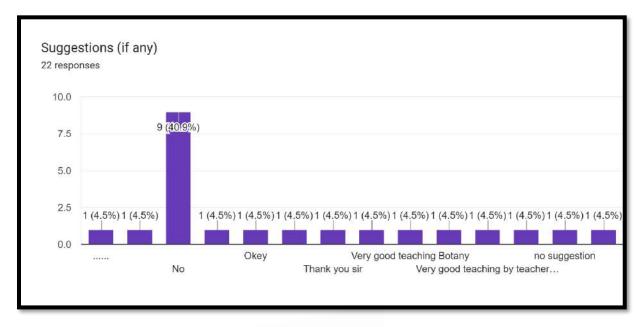

For the webinar we have invited Dr. Shakti Kumar Singh, Scientist D, National Museum of Natural History, New Delhi, as a guest speaker. Dr. Singh explained about the various details and basics about insects and their types in the first half of their talk. In the

second half he explained about the importance of insects in the plant word specially in

agriculture.

Outcome of the program: Students listen Dr. Singh very carefully and learnt a lot about our

tiny friends from him. They understand the importance of biodiversity conservation and human

survival.

Number of beneficiaries: Total 51 students of B.Sc. Botany second year & final year were

benefited.

Dr. B. B. Kalbande

Asst. Prof. & Head

Department of Botany, Nabira Mahavidyalaya, Katol.

2





# Feedback of Webinar





















# Shikshan Prasarak Mandal's NABIRA MAHAVIDYALAYA, KATOL

District-Nagpur (M.H.),Pin :- 441302 Graduation & Post Graduation in Arts,Commerce, Science & Management

NCC DEPARTMENT

Session 2022-23



Name of the Program :- Swachchta Mission

Date :- 2<sup>nd</sup> October 2022

Number of Beneficiaries :- 52

On October 2nd, 2022, NCC cadets undertook a Swachchata (cleanliness) mission at Nabira College, Katol. This initiative, inspired by the principles of Mahatma Gandhi and in commemoration of his birth anniversary, aimed to promote cleanliness and hygiene within the college premises. The NCC cadets demonstrated their commitment to community service by actively participating in cleaning activities, such as clearing debris, garbage disposal, and beautification efforts. Their colle