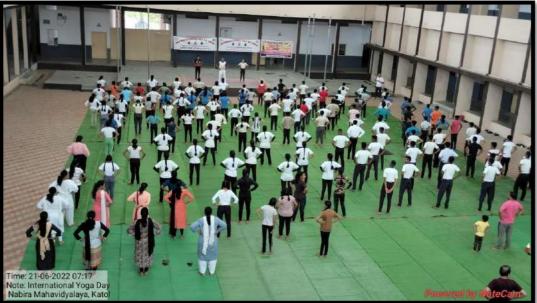

# NSS DEPARTMENT Session 2022-23



Name of the Program :- International Yoga Day

Date :- 21st June 2023

Number of Beneficiaries :- 60

NMV Katol had organised an International Yoga Day on June 21, 2022. The program was attended by 250 students and cadets from B R High School, NCC Cadets and NSS volunteers, and teaching and non-teaching staff from Orchid Public School and Nabira Mahavidyalaya Katol. Dr. Tejsingh Jagdale presided over the celebration of Yoga Day from 7.00 to 7.40 a.m. Various asanas and pranayama were performed, and the college's yoga team demonstrated yoga moves onstage. Dr. Sunilkumar Navin, the principal, made an introductory remark, Dr. Tejsiha Jagdale guided students through yoga and Prof. Amitkumar Khandekar. the NSS program officer, proposed of thanks. vote















# NABIRA MAHAVIDYALAYA

Katol, Dist-Nagpur-441302 (M.S.)

# Department of Botany & Department of Zoology

# "Scientific Rangoli & Poster Competition"

To celebrate National Science Day - 2023 and to create awareness amongst students about science and technology, and to motivate their minds towards scientific thinking, Department of Botany & Department of Zoology have organised one day 'Scientific Rangoli & Poster Competition' on 13<sup>th</sup> of March, 2023. Chief guest of this competition is Dr. Agrawal, Principal, Kusumtai Wankhede Pharmacy College, Katol. All students of all the discipline from Nabira Mahavidyalaya, Katol are invited to participate in the event. Interested students may contact following teachers.

Dr. Bipinchandra B. Kalbande
Coordinator
Head & Asst. Profess