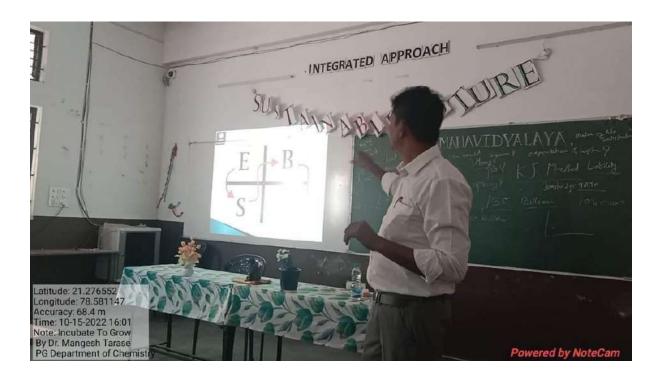

sics on the topic "Incubate to Grow". He told the different industrial startup processes with the help of demonstrations and shows some sample products of Industries. Students enjoyed the session. The program was shared by Dr. S. K. Navin (Principal), Dr. N. V. Gandhare, (Convener & PG Co-ordinator), Mr. K. A. More (Coordinator), Mr. N. G. Jadhao (Co-coordinator) work hard for the success of the program. All the teaching and non-teaching staff of the PG department work hard. There was a total of 32 students participated in this workshop.

#### The outcome of the program:

- Students understood the Importance of Industrial startups in Chemistry.
- Students of PG chemistry were interested in the startups in industrial chemistry.

#### Photographs / Event-wise pictures with the caption:









### **List of Participants:**

| Sr. No. |                     |                               |                                | 01     |
|---------|---------------------|-------------------------------|--------------------------------|--------|
| 01.110. | Timestamp           | Email Address                 | Name of Student                | Class: |
| 1.      | 10/15/2022 15:19:51 | nilkanth81@gmail.com          | Nilesh Gandhare                | M.ScII |
| 2.      | 10/15/2022 16:22:38 | yogi.saudagar31@gmail.com     | Yogita Suresh Saudagar         | M.ScII |
| 3.      | 10/15/2022 16:24:40 | priyankabansod103@gmail.com   | Priyanka Dattuji Bansod        | M.ScII |
| 4.      | 10/15/2022 16:28:32 | krutikakshirsagar78@gmail.com | Krutika kshirsagar             | M.ScII |
| 5.