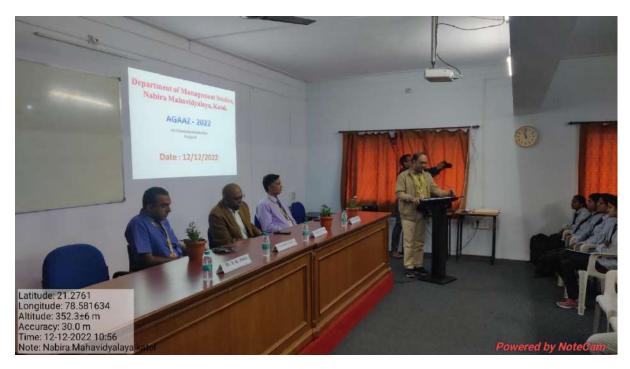

**Guest Session** conducted in the department for both semesters students. Students learnt simple management fundamentals from the Chief Guest Dr. Satish Shrivastava, Soft Skill Trainer, Nagpur on 12<sup>th</sup> December, 2022.

Dr Satish Shrivastav addressing students on Day 1.

Dr Satish Shrivastav, Chief Guest of program in centre, Dr. Atul Charde on his left and Dr. Hitesh Vaswani on his right on dais.

Mr. Pramod S. Patwardhan addressing to students on Day 2.