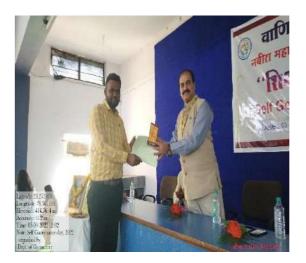

Dr Satish Shrivastav addressing students on Day 1.

Dr Satish Shrivastav, Chief Guest of program in centre, Dr. Atul Charde on his left and Dr. Hitesh Vaswani on his right on dais.

Mr. Pramod S. Patwardhan addressing to students on Day 2.

Miss. Neha Sheikh addressing students on Day 2.

Students performing Zumba Dance/ Exercises under the guidance of Mr. Kamlesh Kshirsagar on Day  $4\,$ 

Dr. Hitesh Vaswani, HOD, welcoming Chief Guest Dr. Satish Shrivastav.