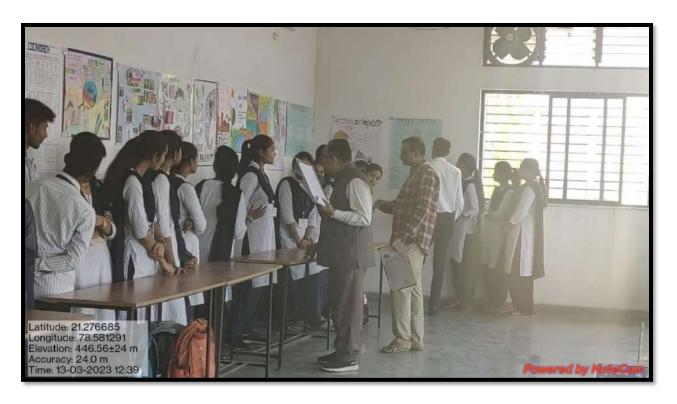

### **Costume contest:**

#### **Description of the program:**

Nabira Mahavidyalaya, Katol organized the Annual Day Celebration Function (Spandan: Aviskar Supta Gunancha) on 17 March 2023. For this event, Dr. G. K. Khorgade (Incharge Principal) was the President of the inauguration program, and Dr. A.B. Sharma (Science faculty In-charge), Dr. R. R. Pathak (Marathi faculty In-charge), and the IQAC Coordinator Dr. P. N. Raut, Dr. V. R. Ruikar (Cultural Committee In-charge) and Shri K. A. More (In-charge College Annual Day Function) were present. In the Annual College Day celebration mainly the costume competition singing competition and dance competition were organized along with some extracurricular activities Sports, Mehandi Arts, and Rangoli competitions were organized by the Cultural Department of the college.