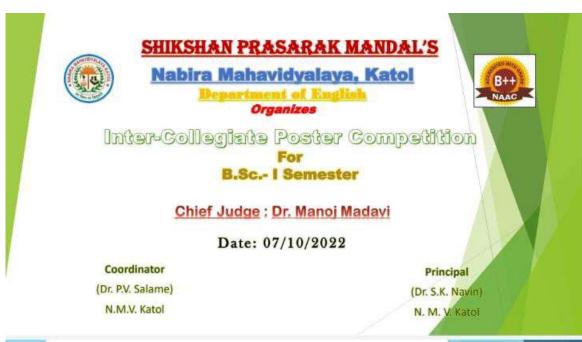

|
| And the state of t |

### Inter-collegiate poster presentation competition





N. M. V. Katol

N.M.V. Katol







#### Shikshan Prasarak Mandal's

### NABIRA MAHAVIDYALAYA, KATOL

District Nagpur (M.H.), Pin: 441302
Graduation & Post Graduation in Arts, Commerce, Science & Management

### Organiser (Dept. or Cell or Committee)

**Session: 2022-23** 

Title: Inter Collegiate Poster Competition

Date: 07/10/2022

Number of beneficiaries: 35

Objective of the program.

- Competition organised to enhance the students presentation quality
- To encourage students to present their topics with ease.
- To make students competent
- To encourage students to present themselves on college level.

About of the Speaker/guest- Dr Manoj Madavi
Assistant professor
Annasaheb Gundewar College, Nagpur

### **Contents Covered in the Program-**

Inter Collegiate poster competition was