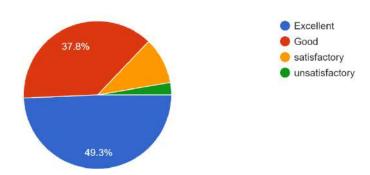

# Feedback with analysis along with graphical representation.

Agaaz – 2022 Day - 1 Feedback Analysis

| Particulars                       | Excellent | Good | Fair | Poor |
|-----------------------------------|-----------|------|------|------|
| Time/Schedule                     | 58        | 0    | 0    | 0    |
| Use of Audio Visual<br>Technology | 58        | 0    | 0    | 0    |
| Resource Person                   | 56        | 2    | 0    | 0    |
| Infrastructure                    | 54        | 4    | 0    | 0    |
| Торіс                             | 56        | 2    | 0    | 0    |
| Outcome                           | 54        | 4    | 0    | 0    |
| Self - Development                | 56        | 2    | 0    | 0    |
| Learning                          | 58        | 0    | 0    | 0    |
| Overall ratings to event          | 55        | 3    | 0    | 0    |