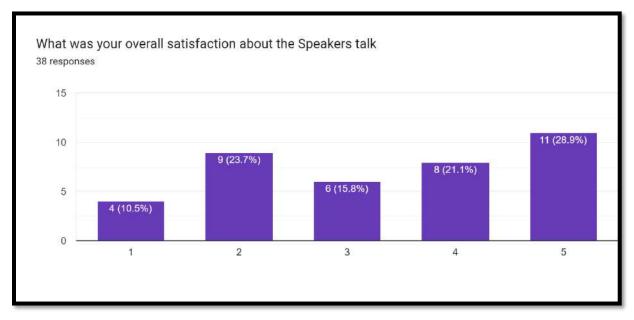

re". For the webinar we have invited Dr. Shakti Kumar Singh, Scientist D, National Museum of Natural History, New Delhi, as a guest speaker. Dr. Singh explained about the various details and basics about insects and their types in the first half of their talk. In the

second half he explained about the importance of insects in the plant word specially in

agriculture.

Outcome of the program: Students listen Dr. Singh very carefully and learnt a lot about our

tiny friends from him. They understand the importance of biodiversity conservation and human

survival.

Number of beneficiaries: Total 51 students of B.Sc. Botany second year & final year were

benefited.

Dr. B. B. Kalbande

Asst. Prof. & Head

Department of Botany, Nabira Mahavidyalaya, Katol.

2





# Feedback of Webinar





















# Shikshan Prasarak Mandal's NABIRA MAHAVIDYALAYA, KATOL

District-Nagpur (M.H.),Pin :- 441302 Graduation & Post Graduation in Arts,Commerce, Science & Management

NCC DEPARTMENT

Session 2022-23



Name of the Program :- Swachchta Mission

Date :- 2<sup>nd</sup> October 2022

Number of Beneficiaries :- 52

On October 2nd, 2022, NCC cadets undertook a Swachchata (cleanliness) mission at Nabira College, Katol. This initiative, inspired by the principles of Mahatma Gandhi and in commemoration of his birth anniversary, aimed to promote cleanliness and hygiene within the college premises. The NCC cadets demonstrated their commitment to community service by actively participating in cleaning activities, such as clearing debris, garbage disposal, and beautification efforts. Their c