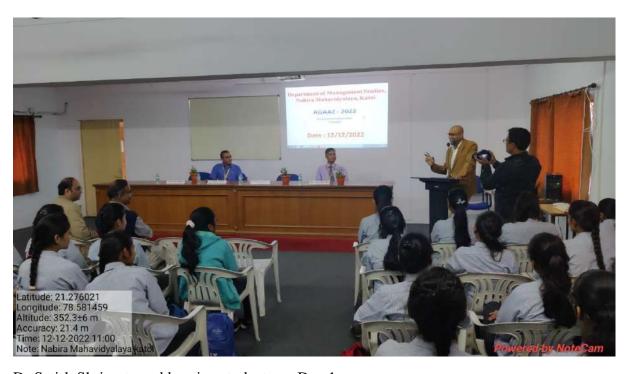

Another **Guest Session** conducted in the department for both semester students by the **Mr. Pramod S. Patwardhan**, Valued Alumni & **CMD** of **SVP** Group of Companies, Nagpur, on "Ingredients for Success", 13<sup>th</sup> December, 2022.

Another **Guest Session** conducted in the department for both semester students by the **Ms. Neha Sheikh** presently working with Anand Rathi Shares and Stock Brokers Ltd., Nagpur, on "Importance of MBA", 13<sup>th</sup> December, 2022.

Dr Satish Shrivastav addressing students on Day 1.

Dr Satish Shrivastav, Chief Guest of program in centre, Dr. Atul Charde on his left and Dr. Hitesh Vaswani on his right on dais.

Mr. Pramod S. Patwardhan addressing to students on Day 2.

Miss. Neha Sheikh addressing students on Day 2.

Students performing Zumba Dance/ Exercises under the guidance of Mr. Kamlesh Kshirsagar on Day  $4\,$ 

Dr. Hitesh Vaswani, HOD, welcoming Chief Guest Dr. Satish Shrivastav.