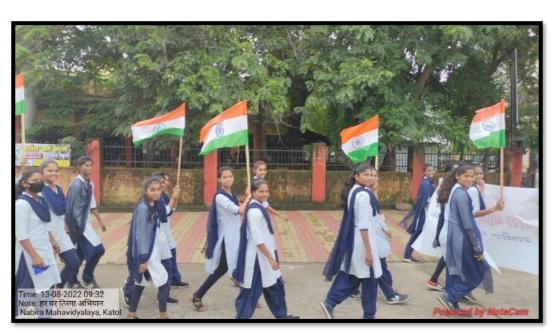

्राध्यापक, विद्यार्थी व पालकाची सभा घेवुन कार्यक्रमाचे नियोजन करावे.

आपला

संचालक







# NABIRA MAHAVIDYALAYA, KATOL

District-Nagpur (M.H.) Pin: 441302 Graduation & Post Graduation in Arts, Commerce, Science & Management

# NSS DEPARTMENT Session 2022-23



Name of the Program :- Amrit Mahostav Rally

Date :- 13<sup>th</sup> August 2022

Number of Beneficiaries :- 26

NSS Department had organised rally to celebrate Azadi Ka Amit Mahotsav. 26 volunteers participated in it. Rally had started from college and it what from Dhantoli, Galpura, Ambedkar Chowk, Nagar Parishad and B. R. High School Road. Principal of the college Dr. S. K. Navin, Dr. Tejsingh Jagdale, Prof. Paresh Deshmukh and Program officer of National Service Scheme Prof. Amitkumar Khandekar was present for the program.







# Nabira Mahavidyalaya, Katol Azadika Amrit Mohatsav – Rally Date:- 13/08/2022

| Sr.No | Name of Student                 |
|-------|---------------------------------|
| 1     | Ku. Vaishnavi Dilip Doijod      |
| 2     | Ku. Sonali Vinod Lonare         |
| 3     | Ku. Rewati Shrikant Deshpande   |
| 4     | Ku.Tanuja Gajanan Jambhale      |
| 5     | Ku.Aswini Narendra Irkhede      |
| 6     | Ku. Sanghavi Wasantrav Umak     |
| 7     | Ku. Aditi Pradip Dabrase        |
| 8     | Ku. Chakuli Rameshwar Rewaskar  |
| 9     | Ku. Yamini Keshwrao Charde      |
| 10    | Ku. Neha Sandip Patil           |
| 11    | Ku. Soniya Vijay Chopde         |
| 12    | Ku. Rinkal Balkrishana Narnavre |
| 13    | Ku. Lalita Pralhad Ambudre      |
| 14    | Ku. Nilima Suresh Masram        |
| 15    | Ku.