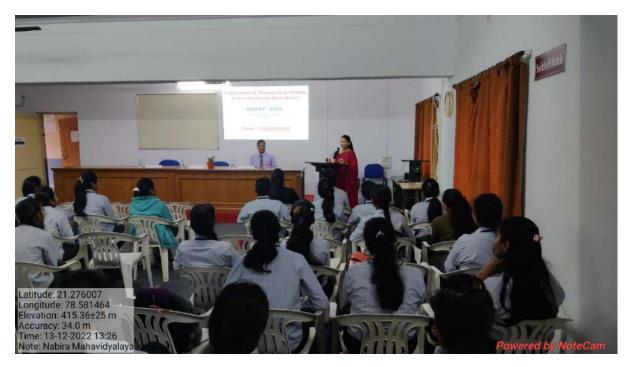

# **Description of the program**

Department of Management studies, Nabira Mahavidyalaya, Katol organized Four days orientation program for the students of MBA – 1<sup>st</sup> Semester. It was organized in the seminar hall on 12<sup>th</sup>, 13<sup>th</sup>,14<sup>th</sup> and 15<sup>th</sup> December, 2022. '68' students from both Semester participated in this activity where Introduction of Course and Rules of Academic communicated to the students.

**Guest Session** conducted in the department for both semesters students. Students learnt simple management fundamentals from the Chief Guest Dr. Satish Shrivastava, Soft Skill Trainer, Nagpur on 12<sup>th</sup> December, 2022.

Hon. HOD Dr. Hitesh Vaswani gave the introductory remarks in the beginning, Dr. Atul Charde – Coordinator of the program introduce the guest, Dr. Adil Jiwani delivered vote of thanks and Mr. Rambhau Dhawad were prominently present for activity and worked hard for the success of the event.