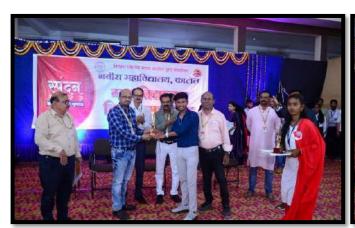

arty function organised by History Department to welcome freshers.







# "SPANDAN" Annual Gathering 2022-23

#### **Inauguration Ceremony:**





#### **Costume contest:**







**Singing Competition** 





#### **Dancing Competition**





#### **Prize Distribution**









# Events Showing Cultural Harmony



# Freshers Party function organised by Commerce Department to welcome freshers.







# 'Aukshan' Farewell celebration program for final year students organised by Commerce Department.











# Freshers Party function organised by History Department to welcome freshers.







# "SPANDAN" Annual Gathering 2022-23

#### **Inauguration Ceremony:**





**Costume contest:** 







**Singing Competition** 





#### **Dancing Competition**





#### **Prize Distribution**







#### शिक्षण प्रसाक मंडळ, काटोल द्वारा संचालित

## नबीरा महाविद्यालय, काटोल

# महाविद्यालय दिवस समारोह स्पंदन - 2023

अविष्कार सुप्त गुणांचा



#### दिनांक - 17 मार्च 2023

## कार्यक्रम पत्रिका

उद्घाटन समारोह :-

डॉ. जी.के. खोरगडे (प्रभारी प्राचार्य, न.म.वि. काटोल)

वेळ — सकाळी 9.00 वा.

डॉ. पी.एन. राऊत ( IQAC समन्वयक)

डॉ. ए.बी. शर्मा (विज्ञान शाखा प्रमुख)

डॉ. आर.आर. पाठक (कला शाखा प्रमुख)

डॉ. हितेश वासवानी (विभाग प्रमुख MBA)

प्रा. के.ए. मोरे (समन्वयक, महाविद्यालय दिवस समारोह)

1) वेशभुषा स्पर्धा

:- सकाळी 9.30 ते 10.30

2) गीतगायन स्पर्धा :- सकाळी 10.30 ते 12.30

3) नृत्य स्पर्धा

:- दूपारी 12.30 ते 03.30

4) विक्षस वितरण समारोह :- दुपारी 03.30 ते 04.30

प्रा. के.ए. मोरे समन्वयक, महाविद्यालय दिवस समारोह न.म.वि. काटोल

(प्रभारी प्राचार्य, न.म.वि. काटोल)







Shikshan Prasarak M