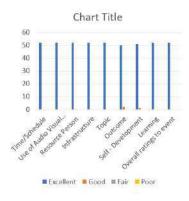

Agaaz – 2021 Day - 4 Feedback Analysis

| Particulars                       | Excellent | Good | Fair | Poor |
|-----------------------------------|-----------|------|------|------|
| Time/Schedule                     | 52        | 0    | 0    | 0    |
| Use of Audio Visual<br>Technology | 52        | 0    | 0    | 0    |
| Resource Person                   | 52        | 0    | 0    | 0    |
| Infrastructure                    | 52        | 0    | 0    | 0    |
| Topic                             | 52        | 0    | 0    | 0    |
| Outcome                           | 50        | 2    | 0    | 0    |
| Self - Development                | 51        | 1    | 0    | 0    |
| Learning                          | 52        | 0    | 0    | 0    |
| Overall ratings to event          | 52        | 0    | 0    | 0    |