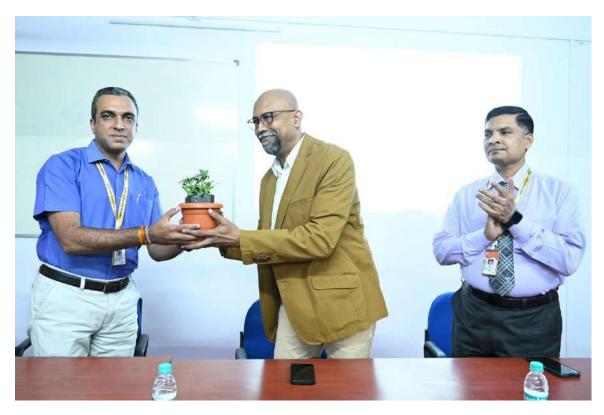

Another **Guest Session** conducted in the department for both semester students by the **Mr. Pramod S. Patwardhan**, Valued Alumni & **CMD** of **SVP** Group of Companies, Nagpur, on "Ingredients for Success", 13<sup>th</sup> December, 2022.

Hon. HOD Dr. Hitesh Vaswani gave the introductory remarks in the beginning, Dr. Atul Charde – Coordinator of the program introduce the guest, Dr. Adil Jiwani delivered vote of thanks and Mr. Rambhau Dhawad were prominently present for activity and worked hard for the success of the event.

Dr Satish Shrivastav addressing students on Day 1.

Dr Satish Shrivastav, Chief Guest of program in centre, Dr. Atul Charde on his left and Dr. Hitesh Vaswani on his right on dais.

Mr. Pramod S. Patwardhan addressing to students on Day 2.