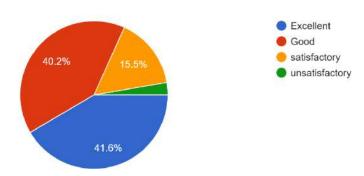

Agaaz – 2022 Day - 2 Feedback Analysis

| Particulars                       | Excellent | Good | Fair | Poor |
|-----------------------------------|-----------|------|------|------|
| Time/Schedule                     | 60        | 0    | 0    | 0    |
| Use of Audio Visual<br>Technology | 59        | 1    | 0    | 0    |
| Resource Person                   | 60        | 0    | 0    | 0    |
| Infrastructure                    | 58        | 2    | 0    | 0    |
| Торіс                             | 59        | 1    | 0    | 0    |
| Outcome                           | 60        | 0    | 0    | 0    |
| Self - Development                | 60        | 0    | 0    | 0    |
| Learning                          | 60        | 0    | 0    | 0    |
| Overall ratings to event          | 58        | 2    | 0    | 0    |