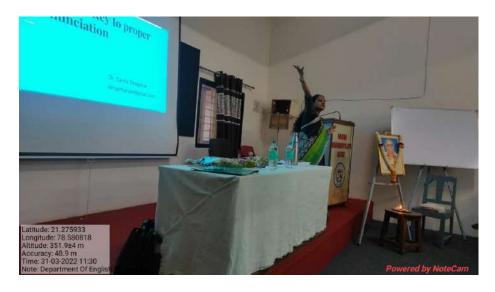

|
|                         |                      |   |   |   |            |
|                         |                      |   |   |   |            |
|                         |                      |   |   |   |            |
|                         |                      |   |   |   |            |
|                         |                      |   |   |   |            |
|                         |                      |   |   |   |            |
|                         |                      |   | - |   |            |
|                         |                      |   | - | - |            |
|                         |                      |   |   | - | 1          |
|                         |                      |   |   |   |            |

## **Geo-tagged photographs**







## Feedback with analysis along with graphical representation.





# Program on English Literature Guidance Forum Notice

| in the second | Notice                                                                                                                                                                                                                                                             |
|---------------|--------------------------------------------------------------------------------------------------------------------------------------------------------------------------------------------------------------------------------------------------------------------|
|               | All students of English Literature  [Usy. and P. e.] are informed to attend the  programme inaugu