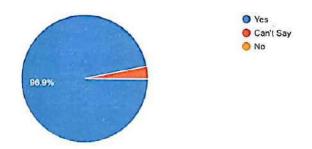

# Feedback With Analysis Along with Graphical Representation:

| Particular                             | Excellent | Good | Satisfactory | Fair |
|----------------------------------------|-----------|------|--------------|------|
| Time schedule of course                | 21        | 46   | 3            | 2.   |
| Fresher's day was organized?           | 32        | 37   | 1            | 2    |
| Response of students to the programme. | 34        | 31   | 7            | 0    |
| Communicated ideas and concepts        | 14        | 48   | 6            | 1    |
| Use of audio visual tools .            | 13        | 47   | 8            | 3    |
| Infrastructure facilities              | 11        | 51   | 5            | 3    |
| Overall impression                     | 37        | 42   | 1            | 1    |