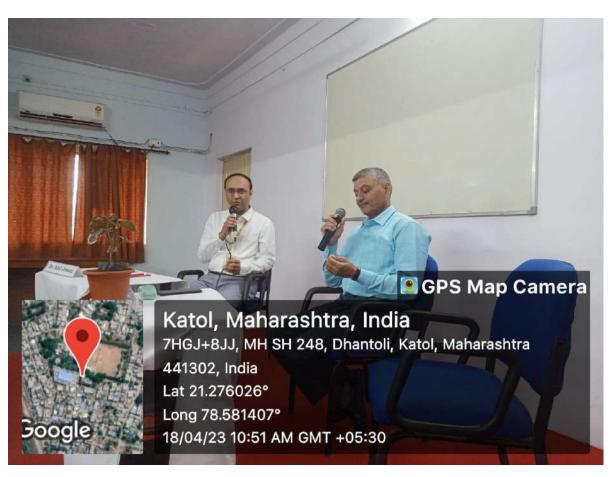

Dr Satish Shrivastav addressing students on Day 1.

Dr Satish Shrivastav, Chief Guest of program in centre, Dr. Atul Charde on his left and Dr. Hitesh Vaswani on his right on dais.

Mr. Pramod S. Patwardhan addressing to students on Day 2.

Miss. Neha Sheikh addressing students on Day 2.

Students performing Zumba Dance/ Exercises under the guidance of Mr. Kamlesh Kshirsagar on Day  $4\,$ 

Dr. Hitesh Vaswani, HOD, welcoming Chief Guest Dr. Satish Shrivastav.