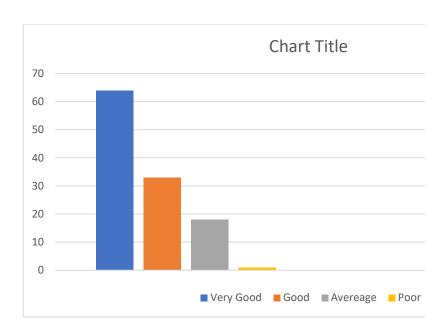

# Feedback Analysis Along With Graphical Representation:

| Criteria                       | Excellence | Good | Satisfactory | Fale |
|--------------------------------|------------|------|--------------|------|
| Time schedule                  | 25         | 39   | 4            | 0    |
| Program organized              | 38         | 26   | 4            | 0    |
| Response of students           | 28         | 35   | 4            | 1    |
| Program's organized every year | 36         | 30   | 2            | 0    |
| Infrastructure facilities      | 26         | 36   | 4            | 2    |
| Overall impression             | 35         | 30   | 2            | 0    |