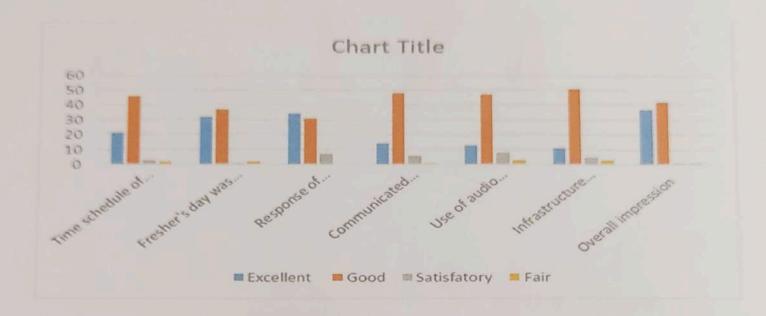

# Feedback With Analysis Along with Graphical Representation:

| Particular                             | Excellent | Good | Satisfactory | Fair |
|----------------------------------------|-----------|------|--------------|------|
| Time schedule of course                | 21        | 46   | 3            | 2.   |
| Fresher's day was organized?           | 32        | 37   | 1            | 2    |
| Response of students to the programme. | 34        | 31   | 7            | 0    |
| Communicated ideas and concepts        | 14        | 48   | 6            | 1    |
| Use of audio visual tools .            | 13        | 47   | 8            | 3    |
| Infrastructure facilities              | 11        | 51   | 5            | 3    |
| Overall impression                     | 37        | 42   | 1            | 1    |