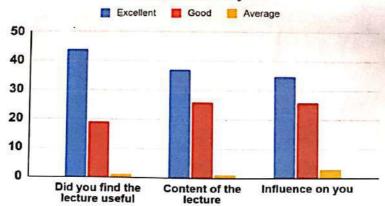

# Feedback with analysis along with graphical representation.

Agaaz – 2022 Day - 1 Feedback Analysis

| Particulars                       | Excellent | Good | Fair | Poor |
|-----------------------------------|-----------|------|------|------|
| Time/Schedule                     | 58        | 0    | 0    | 0    |
| Use of Audio Visual<br>Technology | 58        | 0    | 0    | 0    |
| Resource Person                   | 56        | 2    | 0    | 0    |
| Infrastructure                    | 54        | 4    | 0    | 0    |
| Торіс                             | 56        | 2    | 0    | 0    |
| Outcome                           | 54        | 4    | 0    | 0    |
| Self - Development                | 56        | 2    | 0    | 0    |
| Learning                          | 58        | 0    | 0    | 0    |
| Overall ratings to event          | 55        | 3    | 0    | 0    |