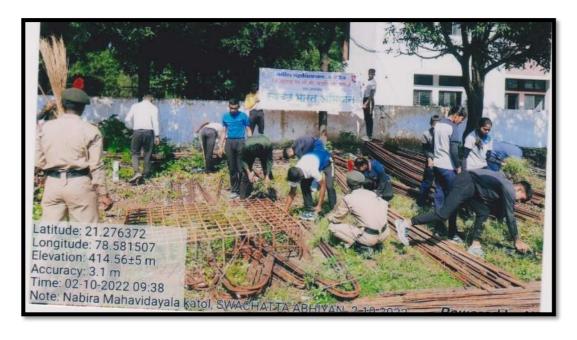

eanliness) mission at Nabira College, Katol. This initiative, inspired by the principles of Mahatma Gandhi and in commemoration of his birth anniversary, aimed to promote cleanliness and hygiene within the college premises. The NCC cadets demonstrated their commitment to community service by actively participating in cleaning activities, such as clearing debris, garbage disposal, and beautification efforts. Their collective endeavor not only contributed to enhancing the cleanliness standards of Nabira College but also fostered a sense of responsibility and environmental consciousness among the student body. This Swachchata mission exemplified the spirit of volunteerism and civic engagement, reflecting the values instilled by the NCC in nurturing future leaders and responsible citizens.







# Nabira Mahavidyalaya, Katol

# **Swachchta Mission**

| Sr. | Book N            | Name OF 4 1 4           |
|-----|-------------------|-------------------------|
| No. | Regt. No.         | Name OF student         |
| 1   | MH/22/SW/A/806103 | Ku. Dhanshree Nasre     |
| 2   | MH/22/SW/A/806104 | Ku. Juhi Lohi           |
| 3   | MH/22/SW/A/806105 | Ku. Mayuri Bondhave     |
| 4   | MH/22/SW/A/806106 | Ku. Mayuri Surjuse      |
| 5   | MH/22/SW/A/806107 | Ku. Sakshi Puse         |
| 6   | MH/22/SW/A/806108 | Ku. Samiksha Kurvekar   |
| 7   | MH/22/SW/A/806109 | Ku. Shivanee Mohite     |
| 8   | MH/22/SW/A/806110 | Ku. Toshika Deshmukh    |
| 9   | MH/22/SD/A/806058 | Mr. Arpit Tabhane       |
| 10  | MH/22/SD/A/806059 | Mr. Himanshu Doijod     |
| 11  | MH/22/SD/A/806060 | Mr. Kartik