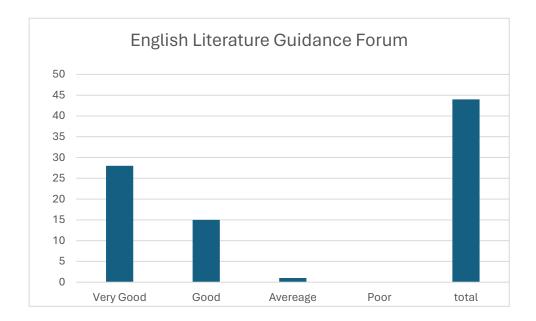

|                               |        |        |   |             |

## **Geo-tagged photographs**







## Feedback with analysis along with graphical representation.





#### NOTICE OF THE PROGRAM ESSAY WRITING

## नबीरा महाविद्यालय, काटोल (मराठी विभाग) 'मराठी भाषा संवर्धन पंधरवडा' (दि.१४ जानेवारी ते २८ जानेवारी,२०२३)

#### स्चना

वरिष्ठ महाविद्यालयातील सर्व विद्यार्थ्यांना सूचित करण्यात येते की, 'मराठी भाषा संवर्धन पंधरवडा' दि.१४ जानेवारी ते २८ जानेवारी २०२३ या कालावधीमध्ये साजरा करण्यात येत आहे. या निमित्ताने मराठी विभागातर्फे महाविद्यालयात खालील कार्यक्रमांचे आयोजन करण्यात आलेले आहे.

- १) काव्यवाचन / काव्यगायन :-स्वरचित किंवा मराठी साहित्यातील नामवंत कवींच्या कविता दिनांक :-२१ /०१/२०२३ , वेळ:- १०.०० वाजता
- २) निवंध स्पर्धा :- 'मराठी भाषा संवर्धन : काळाची गरज'

निवंध स्वतःच्या हस्ताक्षरात आणि पानाच्या एकाच बाजूला लिहावा.निबंध लिहिताना पुरेसा समास सोडणे आवश्यक आहे.स्पर्धकाने आपले नाव,वर्ग,मोबाईल नंबर लिहावा.निवंध लेखनाची शब्दमर्यादा १५०० पर्यंत असाब