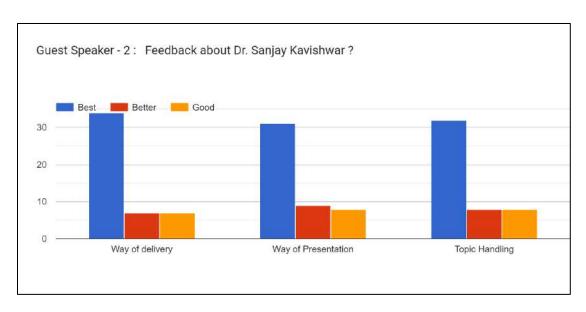

| G-State C- |
| 15      | D. Rojeni L. Grove K. 25 St. Giller. | te.        |
| 12.     | s. Prove Rout                        | 0 4        |
| 17      | My sheder Kolombe                    | 1000       |
| 58.     | in Tagent Halamble                   | 2          |
| 19      | Me Monit P. Porday                   | 100        |
| 200     | Mr. Kaisas A More                    | 04         |
| 21      |                                      | 12         |
| 22.     | M. R. Meshrom                        | 10-        |
| 23      | n. m. Ridhon Kon                     | P. (NE)    |
| 29      | W 0 20 4 20 7                        | Allaham    |



**Offline Attendees** 

#### **Online Attendees**











**Brochure of NCNEP-2020 National Conference** 

#### FEEDBACK ANALYSIS:









#### Q7: Do you have any other suggestions to improve us in future events.

| Criteria         | Suggestions |
|------------------|-------------|
| Very informative | 01          |
| Very good        | 05          |
| Good             | 08          |
| No suggestions   | 05          |
|                  |             |
|                  |             |
|                  |             |





#### Q7: Do you have any other suggestions to improve us in future events.

| Suggestions |
|-------------|
| 01          |
| 05          |
| 08          |
| 05          |
|             |
|             |
|             |

Dr. Reeng S. Meshrars co-ordinator conference, semingr, webinak

committee

Principal Nabira Mahavidyalaya, Katol

## Nabira Mahavidyalaya, Katol. **Department of Commerce**

####