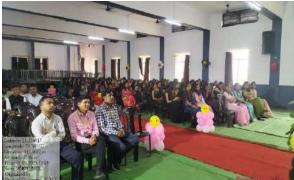

#### **Description of the program:**

Nabira Mahavidyalaya, Katol organized the Annual Day Celebration Function (Spandan: Aviskar Supta Gunancha) on 17 March 2023. For this event, Dr. G. K. Khorgade (Incharge Principal) was the President of the inauguration program, and Dr. A.B. Sharma (Science faculty In-charge), Dr. R. R. Pathak (Marathi faculty In-charge), and the IQAC Coordinator Dr. P. N. Raut, Dr. V. R. Ruikar (Cultural Committee In-charge) and Shri K. A. More (In-charge College Annual Day Function) were present. In the Annual College Day celebration mainly the costume competition singing competition and dance competition were organized along with some extracurricular activities Sports, Mehandi Arts, and Rangoli competitions were organized by the Cultural Department of the college.

For this event, there were 2,000 students, teaching staff, and non-teaching staff from Arts Commerce, Science, MBA, BBA, and Junior College who participated and staff who

attended and enjoyed the Annual Day Function. Students from NCC and NSS, Arts, Commerce, and Science sections participated as volunteers in the discipline committee of the program.