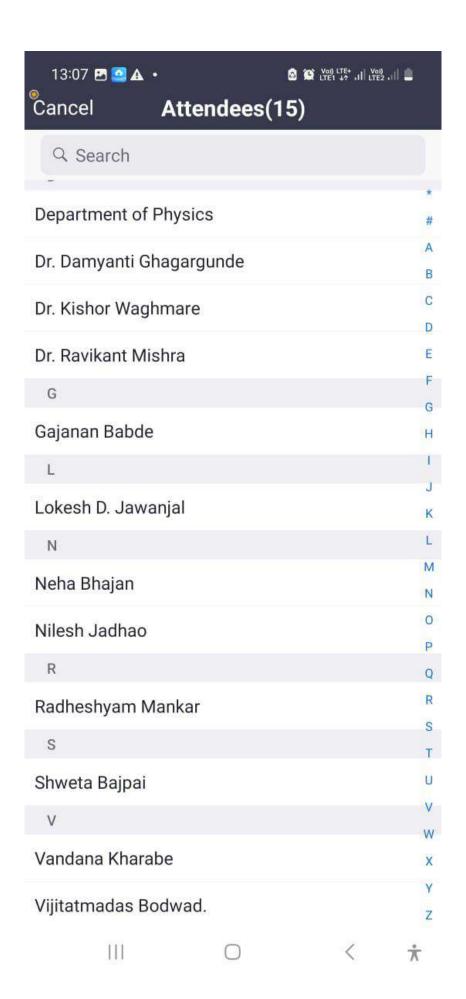

**List of the Students/ Attendees :** 182 students of B.Com final year were presented in "Aukshan : Farewell Celebration" programme.