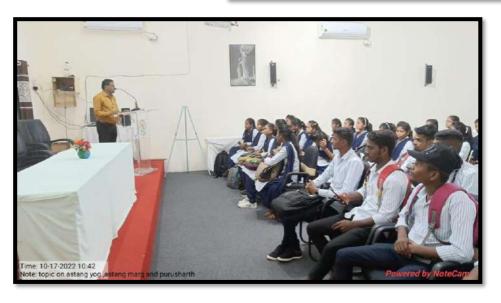

rticipated.

#### **Objective:**

- ➤ The structured sequences of asans in ashtang yoga help develop strength, improve flexibility, and enhance overall physical endurance
- ➤ Eight told path as advocated by buddha to extinguish the sufferings are right view, aspiration, speech, action, Livelihood, effort, mindfulness and concentration.
- > Reduces stress and promoting relaxation.

#### **Outcomes:**

- Ashtang yoga, the aim is Samadhi, a state marked profound self-realization and a sense of unity with the universe.
- ➤ It represents a transcendental experience where the practitioner discovers their authentic self and attains liberation, known as moksha.
- Ashtanga yoga is a meditative practice that helps to calm the mind and reduce stress and anxiety.

## **DEPARTMENT OF PHILOSOPHY**









|     |                                                   | (Page )