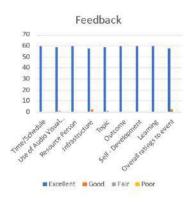

Agaaz – 2022 Day - 2 Feedback Analysis

| Particulars                       | Excellent | Good | Fair | Poor |
|-----------------------------------|-----------|------|------|------|
| Time/Schedule                     | 60        | 0    | 0    | 0    |
| Use of Audio Visual<br>Technology | 59        | 1    | 0    | 0    |
| Resource Person                   | 60        | 0    | 0    | 0    |
| Infrastructure                    | 58        | 2    | 0    | 0    |
| Торіс                             | 59        | 1    | 0    | 0    |
| Outcome                           | 60        | 0    | 0    | 0    |
| Self - Development                | 60        | 0    | 0    | 0    |
| Learning                          | 60        | 0    | 0    | 0    |
| Overall ratings to event          | 58        | 2    | 0    | 0    |