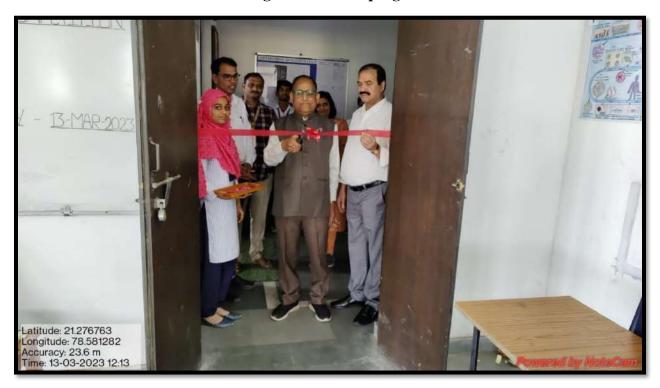

# NABIRA MAHAVIDYALAYA, KATOL

District Nagpur (M.H.), Pin: 441302

Graduation & Post Graduation in Arts, Commerce, Science & Management

**SESSION: 2022-2023** 

Title: Annual Day celebration function (Spandan: Aviskar Suptgunacha).

Date: 17th March 2023

Number of beneficiaries: about 2000

**Number of Participants:35** 

#### **Description of the program:**

Nabira Mahavidyalaya, Katol organized the Annual Day Celebration Function (Spandan: Aviskar Supta Gunancha) on 17 March 2023. For this event, Dr. G. K. Khorgade (Incharge Principal) was the President of the inauguration program, and Dr. A.B. Sharma (Science faculty In-charge), Dr. R. R. Pathak (Marathi faculty In-charge), and the IQAC Coordinator Dr. P. N. Raut, Dr. V. R. Ruikar (Cultural Committee In-charge) and Shri K. A. More (In-charge College Annual Day Function) were present. In the Annual College Day celebration mainly the costume competition singing competition and dance competition were organized along with some extracurricular activities Sports, Mehandi Arts, and Rangoli competitions were organized by the Cultural Department of the college.