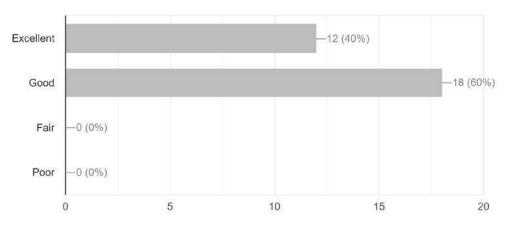

# Feedback Analysis Along With Graphical Representation:

| Criteria                       | Excellence | Good | Satisfactory | Fale |
|--------------------------------|------------|------|--------------|------|
| Time schedule                  | 25         | 39   | 4            | 0    |
| Program organized              | 38         | 26   | 4            | 0    |
| Response of students           | 28         | 35   | 4            | 1    |
| Program's organized every year | 36         | 30   | 2            | 0    |
| Infrastructure facilities      | 26         | 36   | 4            | 2    |
| Overall impression             | 35         | 30   | 2            | 0    |