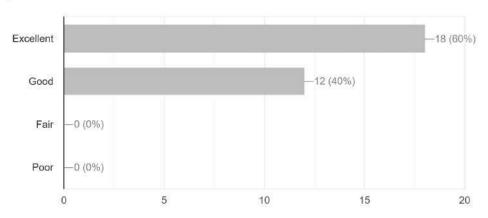

Agaaz – 2022 Day - 2 Feedback Analysis

| Particulars                       | Excellent | Good | Fair | Poor |
|-----------------------------------|-----------|------|------|------|
| Time/Schedule                     | 60        | 0    | 0    | 0    |
| Use of Audio Visual<br>Technology | 59        | 1    | 0    | 0    |
| Resource Person                   | 60        | 0    | 0    | 0    |
| Infrastructure                    | 58        | 2    | 0    | 0    |
| Торіс                             | 59        | 1    | 0    | 0    |
| Outcome                           | 60        | 0    | 0    | 0    |
| Self - Development                | 60        | 0    | 0    | 0    |
| Learning                          | 60        | 0    | 0    | 0    |
| Overall ratings to event          | 58        | 2    | 0    | 0    |