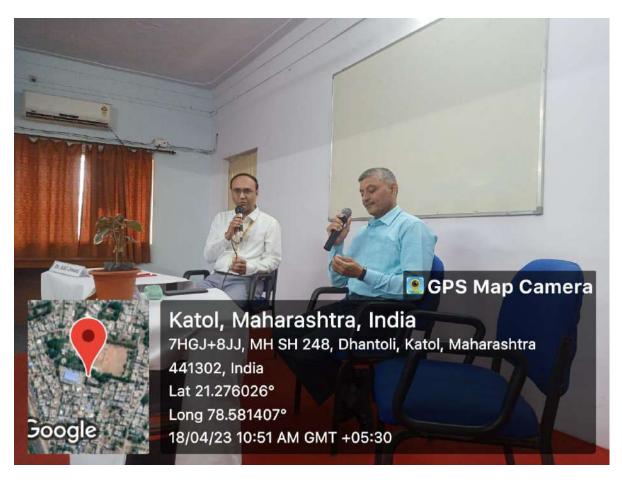

Law and Order carried out by Police system.
- 2. To understand working and Management of Police

#### **About the speaker:**

The speaker Shri. Nagesh Jadhao is retired Deputy Superintendent of Police. He retired as Dy SP Katol in 2023. He has vast experience in the police department and he is well aware of various laws.

This program was organized as talk show where in Dr. Adil Jiwani asked questions to the guest and guest answered those questions in a predefined sequence. In the end of event students were also allowed to ask questions. Pragya Nawhal compared the program while Mansi Makheja introduce the guest. Vote of thanks was presented by Mrunali Gondane.



Shri Nagesh Jadhao, Chief Guest of program in centre, Dr. Hitesh Vaswani on his left and Dr. Adil Jiwani on his right on dais.



# **Repur Pages** | 2023-04-20 | Page-2

Nagpur Pages | 2023-04-20 | Page-2 epaper.tarunbharat.net

# नियमांचे काटेकोर पालन करा

#### हितेश वासवानी यांचे आवाहन

#### 🔷 काटोल, १९ एप्रिल

नियमांचे पालन करणे हेच आदर्श जीवन असल्याचे मत डॉ. हितेश वास्तवानी यांनी व्यक्त केले. नबिरा महाविद्यालयातील विद्यार्थ्यांना 'नियमांचे पालन' या विषयावरील वर्चासत्रात ते बोलत होते.

निबरा महाविद्यालयातील डिपार्टमेंट ऑफ मॅनेजमेंट स्टिडजमध्ये एमबीए विद्यार्थ्यांकरिता वियम आणि आदेशाचे व्यवस्थापन या विषयावर चर्चासत्राचे आयोजन करण्यात आले. या चर्चासत्राकरिता अतिथी म्हणून निवृत्त पोलिस अधीक्षक नागेश जाथव उपस्थित होते.

नागेश जाथव यांनी विद्यार्थ्यांना एमपीएससी परीक्षेत यश कसे संपादन करायचे, हे फार सोप्या पद्धतीने समजावून सांगितले. अपघात असो वा अन्य कुठलाही



स्वागतप्रसंगी उपस्थित डॉ. हितेश वासवानी, डॉ. आदिल जिवान