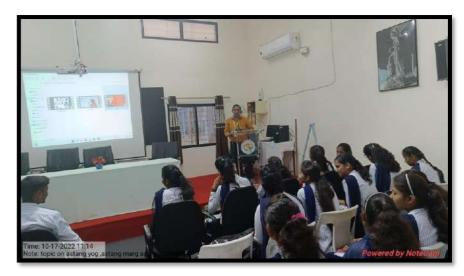

e Participated.

#### **Objective:**

- ➤ The structured sequences of asans in ashtang yoga help develop strength, improve flexibility, and enhance overall physical endurance
- ➤ Eight told path as advocated by buddha to extinguish the sufferings are right view, aspiration, speech, action, Livelihood, effort, mindfulness and concentration.
- > Reduces stress and promoting relaxation.

#### **Outcomes:**

- Ashtang yoga, the aim is Samadhi, a state marked profound self-realization and a sense of unity with the universe.
- ➤ It represents a transcendental experience where the practitioner discovers their authentic self and attains liberation, known as moksha.
- Ashtanga yoga is a meditative practice that helps to calm the mind and reduce stress and anxiety.

## **DEPARTMENT OF PHILOSOPHY**









|     |                                                   | (Page )