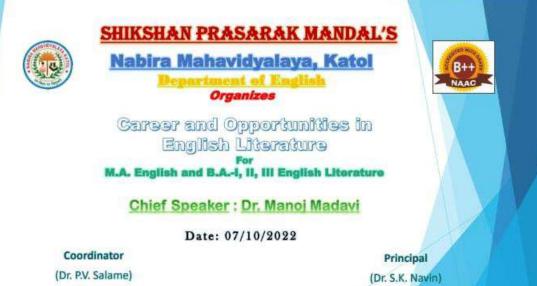

|
| And the state of t |

### Inter-collegiate poster presentation competition





N. M. V. Katol

N.M.V. Katol







#### Shikshan Prasarak Mandal's

### NABIRA MAHAVIDYALAYA, KATOL

District Nagpur (M.H.), Pin: 441302
Graduation & Post Graduation in Arts, Commerce, Science & Management

### Organiser (Dept. or Cell or Committee)

**Session: 2022-23** 

Title: Inter Collegiate Poster Competition

Date: 07/10/2022

Number of beneficiaries: 35

Objective of the program.

- Competition organised to enhance the students presentation quality
- To encourage students to present their topics with ease.
- To make students competent
- To encourage students to present themselves on college level.

About of the Speaker/guest- Dr Manoj Madavi
Assistant professor
Annasaheb Gundewar College, Nagpur

### **Contents Covered in the Program-**

Inter Collegiate poster competition was h