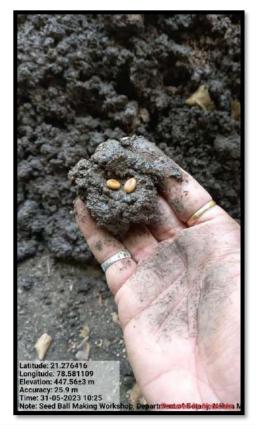

of seed ball dispersal during his introductory remarks. Following this, a practical session was conducted where Dr. Kalbande demonstrated the process of creating seed balls using various seeds collected by students from the NSS and Botany departments. Both NSS and Botany students actively participated in preparing seed balls under Dr. Kalbande's guidance.

**Outcome of the program:** As a result of the program, students gained valuable insights into seed ball preparation techniques and expressed their intent to continue this activity at home.

**Number of beneficiaries:** A total of **46 students** from the B.Sc. Botany program and NSS unit benefited from this workshop.



Dr Bipinchandra Kalbande demonstrating students how to prepare Seed Ball.



Students separating seeds from fruits.







Seed Balls prepared by students.

Department of Botany, Nabira Mahavidyalaya, Katol.

## Department of Botany & Department of NSS

## "Seed Ball Preparation Workshop - 2022"

#### 2022-23

#### **Attendance**

| Sr. No. | Name of the Student          | Signature<br>31.05.2022 |
|---------|------------------------------|-------------------------|
| 1       | Chhakuli Madhav Wadule       | Chakuli                 |
| 2       | Janhavi Namdeo Mehar         | Mehen.                  |
| 3       | Jayshri Ashok Raut           | = ? Dauf                |
| 4       | Lakita Umesh Makde           | lakternakde.            |
| -5      | Madhuri Maroti Sarware       | Total hani              |
| 6       | Pooja Anil Dambhale          | Pacia dembhale          |
| 7       | Prachi Vijay Dhopre