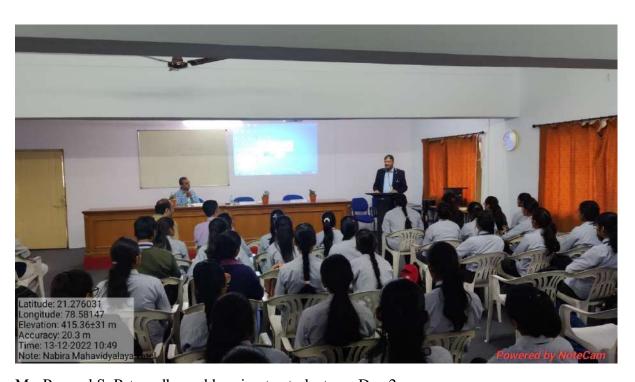

**Guest Session** conducted in the department for both semesters students. Students learnt simple management fundamentals from the Chief Guest Dr. Satish Shrivastava, Soft Skill Trainer, Nagpur on 12<sup>th</sup> December, 2022.

Dr Satish Shrivastav addressing students on Day 1.

Dr Satish Shrivastav, Chief Guest of program in centre, Dr. Atul Charde on his left and Dr. Hitesh Vaswani on his right on dais.

Mr. Pramod S. Patwardhan addressing to students on Day 2.