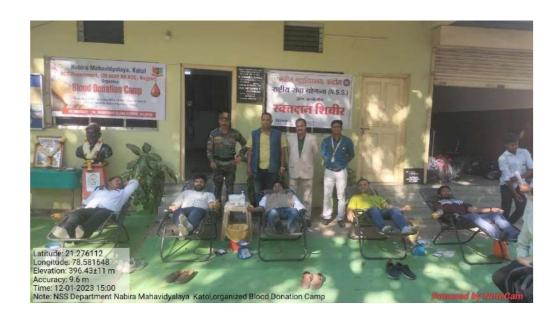

Head, **Department of Botany** 

Palbande

🕏r. Bunil Kumar Havin Convener & Principal

🕏r. Wikas G. Barsagade Organizing Secretory & Head, **Department of Zoology** 









# NABIRA MAHAVIDYALAYA, KATOL

District-Nagpur (M.H.) Pin:- 441302 Graduation & Post Graduation in Arts, Commerce, Science & Management

# NSS DEPARTMENT Session 2022-23



Name of the Program :- Blood Donation Camp

Date :- 12/01/2023

Number of Beneficiaries :- 15

On 12/01/2023, Nabira college katol and NSS dept. organised Blood Donation Camp on the occasion of National Youth Day. That camp was inaugurated by Editor of Dainik Mahasagar, Shri Kanhaiyalal Chandak.

Principal Dr. S. K. Navin, Dr. Tejsingh Jagdale and NSS Officer Amitkumar Khandekar were present for the program and 15 donor donated blood in the camp.





# NABIRA MAHAVIDYALAYA, KATOL

# NSS DEPARTMENT BLOOD DONATION CAMP

DATE:- 12/01/2023

| SN   | Volunteer Name                      | Ge | nder | Class | Date of Birth | Contact No | Email ID                      | Signature    |
|------|-------------------------------------|----|------|-------|---------------|------------|-------------------------------|--------------|
|      |                                     | М  | F    |       |               |            |                               |              |
| 1    | Mr.Jay Ramdas Tekam                 | M  |      | B.A.I | 04/08/2004    | 7744951499 | jaytekam519@gmail.com         |              |
| 2    | Mr. Gaurav Manohar Maraskolhe 🖰 🏂   | М  |      | B.A.I | 27/12/2003    | 8262004166 | gauravmaraskolhe2003@gmail.co | om Hara