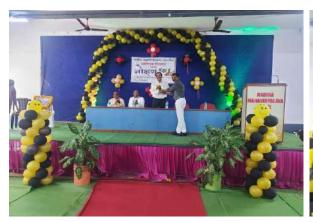

#### **Prize Distribution**

In the costume competition, there were 13 participants participated among which Miss. Aruna Nehare got 1st Prize, Miss. Akansha Thakare got 2nd Prize and Miss. Kajal Chauke got Consolation 3rd Prize and In the Singing Competition total of 14 students participated in which Miss. Yashasvi Hivse student of class 11th Science were awarded the 1st Prize for the song "Kuhu Kuhu Bole Koyal" and Ashwini Umale student of B.Sc. 1st year was awarded 2nd prize and in the Dance competition, 25 groups presented their dance skills in solo and group dance in this category, in Solo dance Ku. Samiksha Neware (11th Com.) from junior college was awarded 1st prize and Ku. Leena Uikey B.Com. 1st year was awarded first prize and 2nd prize was also awarded to Ku. Komal Sarahte B.Com. 3rd Year from senior college. In group dances, the 1st prize was awarded to Ku. Vaishnavi Maroliya and Gunjan Madke 12th Science from Junior College and Kumari Bharti and Group B.Com. 2nd Year (Marathi) and Ku. Sonali Lonare and group B.Com. 2nd Year (English) were awarded 1st prize and Ku. Bhumeshwari Kaushi and group were awarded B.Sc. 1st Year 2nd prize from Senior College. Also, along with the cultural program prize distribution ceremony in which extracurricular activities Sports, Mehandi Arts, and Rangoli competitions prize distribution also completed.