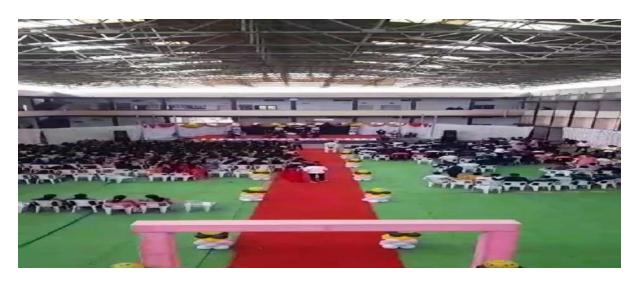

#### **Description of the program:**

Nabira Mahavidyalaya, Katol organized the Annual Day Celebration Function (Spandan: Aviskar Supta Gunancha) on 17 March 2023. For this event, Dr. G. K. Khorgade (Incharge Principal) was the President of the inauguration program, and Dr. A.B. Sharma (Science faculty In-charge), Dr. R. R. Pathak (Marathi faculty In-charge), and the IQAC Coordinator Dr. P. N. Raut, Dr. V. R. Ruikar (Cultural Committee In-charge) and Shri K. A. More (In-charge College Annual Day Function) were present. In the Annual College Day celebration mainly the costume competition singing competition and dance competition were organized along with some extracurricular activities Sports, Mehandi Arts, and Rangoli competitions were organized by the Cultural Department of the college.

For this event, there were 2,000 students, teaching staff, and non-teaching staff from Arts Commerce, Science, MBA, BBA, and Junior College who participated and staff who

attended and enjoyed the Annual Day Function. Students from NCC and NSS, Arts, Commerce, and Science sections participated as volunteers in the discipline committee of the program.