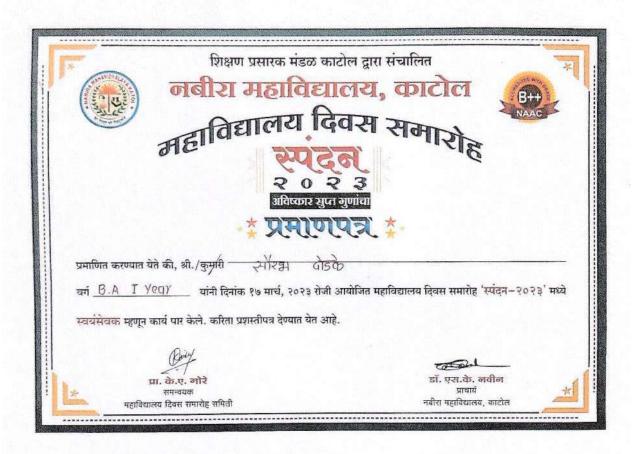

# NABIRA MAHAVIDYALAYA, KATOL

District Nagpur (M.H.), Pin: 441302

Graduation & Post Graduation in Arts, Commerce, Science & Management

**SESSION: 2022-2023** 

Title: Annual Day celebration function (Spandan: Aviskar Suptgunacha).

Date: 17th March 2023

Number of beneficiaries: about 2000

**Number of Participants:35** 

#### **About the Guests:**

- 1. Dr. G. K. Khorgade- In-charge principal
- 2. Dr. P. N. Raut- IQAC coordinator
- 3. <u>Dr. A. B. Sharma In-charge Science Faculty</u>
- 4. <u>Dr. R. R. Pathak In-charge Humanity Faculty</u>
- 5. <u>Dr. Hitesh Waswani Head Department of MBA</u>
- 6. Mr. K. A.More- In-charge Annual Day Function

#### Sample of the certificate:

Mr. K. A. More

In-Charge

Annual Day Function-2023