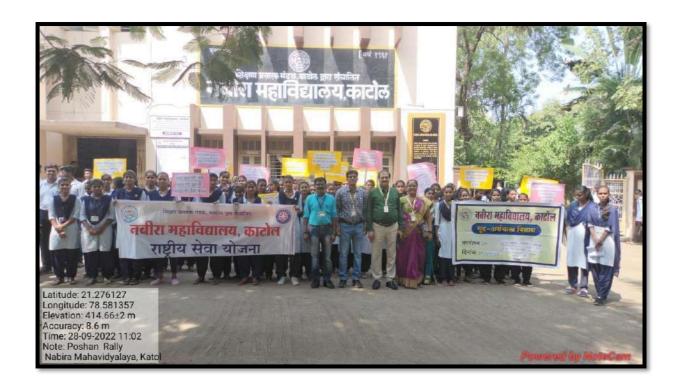

on 2022-23



Name of the Program :- National Nutrition Mission

Date :- 28<sup>th</sup> September 2022

Number of Beneficiaries :- 63

On September 28, 2022, the NSS department and the Department of Home Science jointly organised the National Nutrition Mission (Rastriya Poshan Abhiyan) program. Dr. Damayanti Ghagargunde guided us through the nutritional meals and explained the importance of nutrition for overall health. Following that, a 'Poshan Maha Rally' was organised, which began at the college and travelled through Dhantoli, Galpura, Ambedkar Chowk, Nagar parishad, and B. R. High School Road. The program involved all Home Science students and 63 volunteers. The program was attended by Principal Dr. S K Navin, Dr. Damayanti Ghagargunde, and Program Officer Prof. Amitkumar Khandekar.









## Department of NSS Poshan Aahar Rally Date :- 28-09-2022

| S.N. | Volunteer Name                    |   | ender | Class | Email ID                       | T 6%             |  |
|------|-----------------------------------|---|-------|-------|--------------------------------|------------------|--|
|      |                                   | M | F     |       | - Esman ID                     | Signature        |  |
|      | Mr.Jay Ramdas Tekam               | M |       | B.A.I | jaytekam519@gmail.com          |                  |  |
| 2    | Mr. Gaurav Manohar Maraskolhe     | M |       | B.A.I | gauravmaraskolhe2003@gmail.com | 1                |  |
| 3    | Mr.Amit Mukesh Bhaimare           | M |       | B.A.I | amitbhaimare@gmail.com         | G.M. masser roll |  |
| 4    | Mr.