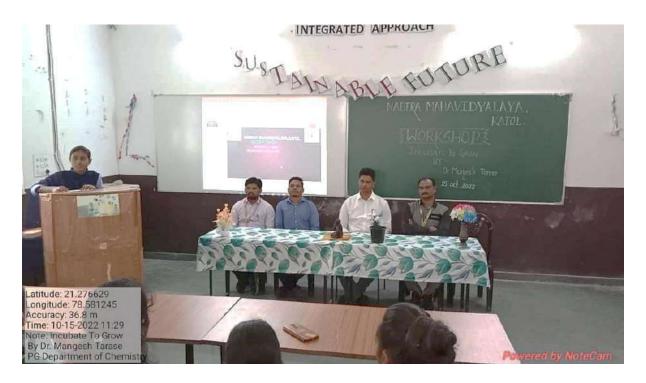

Physics on the topic "Incubate to Grow". He told the different industrial startup processes with the help of demonstrations and shows some sample products of Industries. Students enjoyed the session. The program was shared by Dr. S. K. Navin (Principal), Dr. N. V. Gandhare, (Convener & PG Co-ordinator), Mr. K. A. More (Coordinator), Mr. N. G. Jadhao (Co-coordinator) work hard for the success of the program. All the teaching and non-teaching staff of the PG department work hard. There was a total of 32 students participated in this workshop.

#### The outcome of the program:

- Students understood the Importance of Industrial startups in Chemistry.
- Students of PG chemistry were interested in the startups in industrial chemistry.

#### Photographs / Event-wise pictures with the caption:









### **List of Participants:**

| Sr. No. |                     |                               |                                | 01     |
|---------|---------------------|-------------------------------|--------------------------------|--------|
| 01.110. | Timestamp           | Email Address                 | Name of Student                | Class: |
| 1.      | 10/15/2022 15:19:51 | nilkanth81@gmail.com          | Nilesh Gandhare                | M.ScII |
| 2.      | 10/15/2022 16:22:38 | yogi.saudagar31@gmail.com     | Yogita Suresh Saudagar         | M.ScII |
| 3.      | 10/15/2022 16:24:40 | priyankabansod103@gmail.com   | Priyanka Dattuji Bansod        | M.ScII |
| 4.      | 10/15/2022 16:28:32 | krutikakshirsagar78@gmail.com | Krutika kshirsagar             | M.ScII |
| 5.