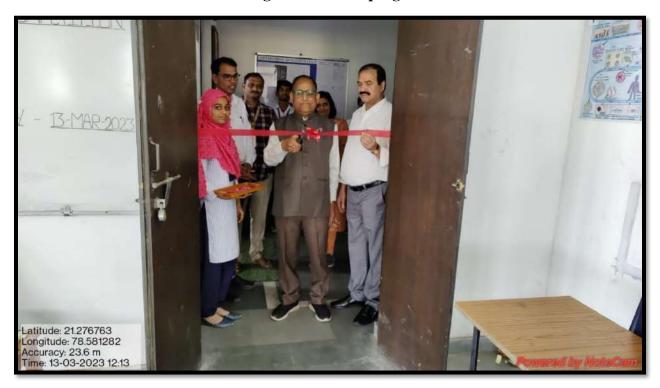

#### **Inauguration Ceremony:**

#### **About the Guests:**

- 1. Dr. G. K. Khorgade- In-charge principal
- 2. Dr. P. N. Raut- IQAC coordinator
- 3. <u>Dr. A. B. Sharma In-charge Science Faculty</u>
- 4. <u>Dr. R. R. Pathak In-charge Humanity Faculty</u>
- 5. <u>Dr. Hitesh Waswani Head Department of MBA</u>
- 6. Mr. K. A.More- In-charge Annual Day Function

#### **Description of the program:**

Nabira Mahavidyalaya, Katol organized the Annual Day Celebration Function (Spandan: Aviskar Supta Gunancha) on 17 March 2023. For this event, Dr. G. K. Khorgade (Incharge Principal) was the President of the inauguration program, and Dr. A.B. Sharma (Science faculty In-charge), Dr. R. R. Pathak (Marathi faculty In-charge), and the IQAC Coordinator Dr. P. N. Raut, Dr. V. R. Ruikar (Cultural Committee In-charge) and Shri K. A. More (In-charge College Annual Day Function) were present. In the Annual College Day celebration mainly the costume competition singing competition and dance competition were organized along with some extracurricular activities Sports, Mehandi Arts, and Rangoli competitions were organized by the Cultural Department of the college.