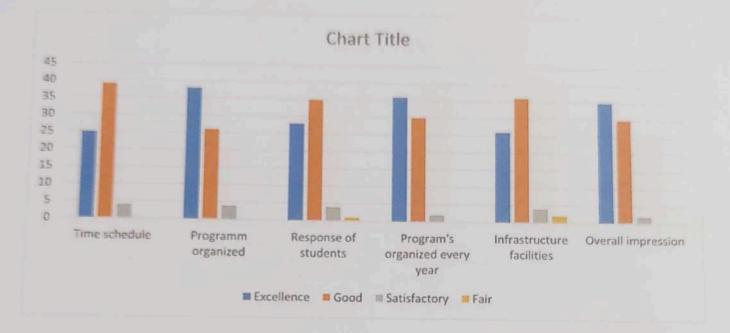

# Feedback Analysis Along With Graphical Representation:

| Criteria                       | Excellence | Good | Satisfactory | Fale |
|--------------------------------|------------|------|--------------|------|
| Time schedule                  | 25         | 39   | 4            | 0    |
| Program organized              | 38         | 26   | 4            | 0    |
| Response of students           | 28         | 35   | 4            | 1    |
| Program's organized every year | 36         | 30   | 2            | 0    |
| Infrastructure facilities      | 26         | 36   | 4            | 2    |
| Overall impression             | 35         | 30   | 2            | 0    |