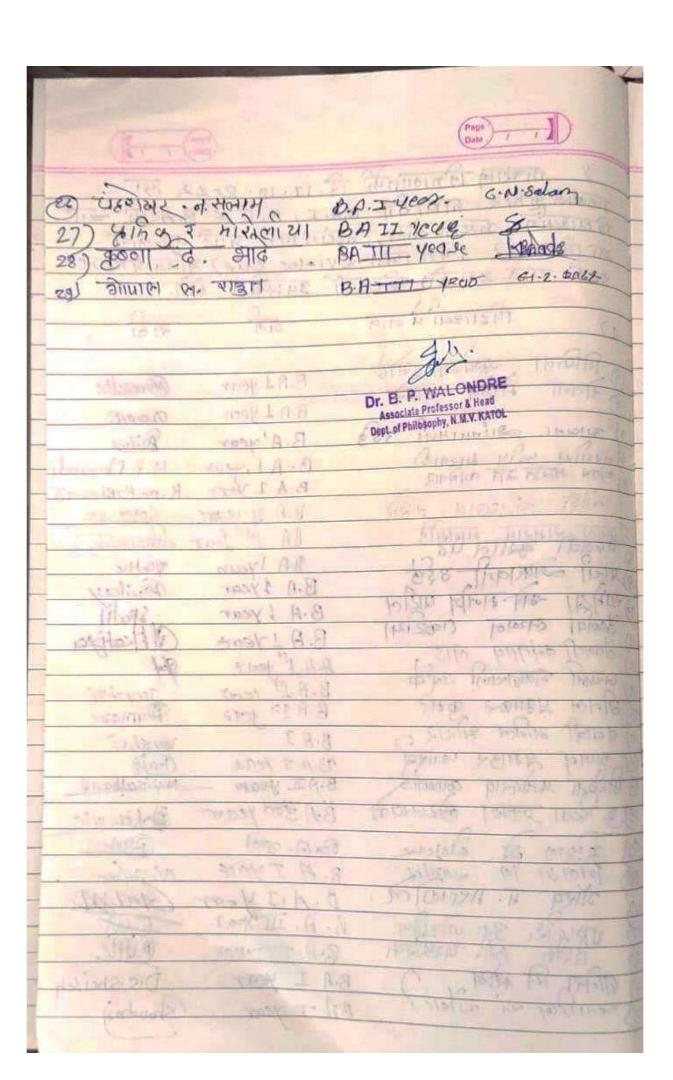

#### <u>List of Participants in various activities:</u>

#### List of the winners are as follows.

| Name                | Class         | Winners                |  |
|---------------------|---------------|------------------------|--|
| Ku. Aruna Nehare    | B com II year | 1 <sup>st</sup> Prise  |  |
| Ku. Akansha Thakare | B com Illyear | 2 <sup>nd</sup> prize  |  |
| Ku. Kajal Chauke    | B com II year | 3 rd consolation prize |  |

#### List of the participants

| Sr no. | Name                 | Class                      |  |
|--------|----------------------|----------------------------|--|
| 1      | Mr. Bhavesh Upare    | B.A II year                |  |
| 2      | Mr. Himanshu Bagde   | B.A II year                |  |
| 3      | Ku. Aruna Nehare     | B com II year              |  |
| 4      | Ku. Harshali Agarkar | B. A. I st yaer            |  |
| 5      | Ku. Malini Charape   | B. A. I st yaer            |  |
| 6      | Ku. Kalyani Chaukare | B. A. I st yaer            |  |
| 7      | Ku. Kalyani Padodiya | B. A. I st yaer            |  |
| 8      | Ku. Puja Bavane      | B. A. I st yaer            |  |
| 9      | Ku. Jaqyashri Kokate | B com 1 <sup>st</sup> yaer |  |
| 10     | Ku. Mohini Vanjari   | B com II year              |  |
| 11     | Ku. Nutan Mohod      | Bsc II nd Yaer             |  |
| 12     | Ku Akansha Thakare   | B com III year             |  |
| 13     | Ku. Kajal Chauke     | B com II year              |  |