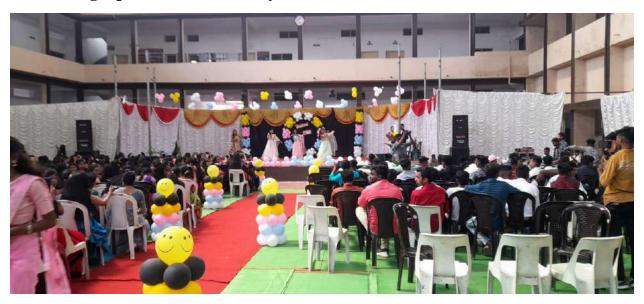

#### **Description of the program:**

Nabira Mahavidyalaya, Katol organized the Annual Day Celebration Function (Spandan: Aviskar Supta Gunancha) on 17 March 2023. For this event, Dr. G. K. Khorgade (Incharge Principal) was the President of the inauguration program, and Dr. A.B. Sharma (Science faculty In-charge), Dr. R. R. Pathak (Marathi faculty In-charge), and the IQAC Coordinator Dr. P. N. Raut, Dr. V. R. Ruikar (Cultural Committee In-charge) and Shri K. A. More (In-charge College Annual Day Function) were present. In the Annual College Day celebration mainly the costume competition singing competition and dance competition were organized along with some extracurricular activities Sports, Mehandi Arts, and Rangoli competitions were organized by the Cultural Department of the college.

In the costume competition, there were 13 participants participated among which Miss. Aruna Nehare got 1st Prize, Miss. Akansha Thakare got 2nd Prize and Miss. Kajal Chauke got Consolation 3rd Prize and In the Singing Competition total of 14 students participated in which Miss. Yashasvi Hivse student of class 11th Science were awarded the 1st Prize for the song "Kuhu Kuhu Bole Koyal" and Ashwini Umale student of B.Sc. 1st year was awarded 2nd prize and in the Dance competition, 25 groups presented their dance skills in solo and group dance in this category, in Solo dance Ku. Samiksha Neware (11th Com.) from junior college was awarded 1st prize and Ku. Leena Uikey B.Com. 1st year was awarded first prize and 2nd prize was also awarded to Ku. Komal Sarahte B.Com. 3rd Year from senior college. In group dances, the 1st prize was awarded to Ku. Vaishnavi Maroliya and Gunjan Madke 12th Science from Junior College and Kumari Bharti and Group B.Com. 2nd Year (Marathi) and Ku. Sonali Lonare and group B.Com. 2nd Year (English) were awarded 1st prize and Ku. Bhumeshwari Kaushi and group were awarded B.Sc. 1st Year 2nd prize from Senior College. Also, along with the cultural program prize distribution ceremony in which extracurricular activities Sports, Mehandi Arts, and Rangoli competitions prize distribution also completed.