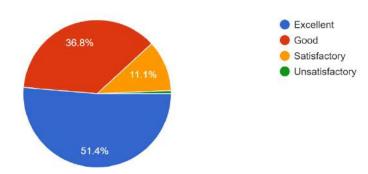

# Feedback with analysis along with graphical representation.

Agaaz – 2022 Day - 1 Feedback Analysis

| Particulars                       | Excellent | Good | Fair | Poor |
|-----------------------------------|-----------|------|------|------|
| Time/Schedule                     | 58        | 0    | 0    | 0    |
| Use of Audio Visual<br>Technology | 58        | 0    | 0    | 0    |
| Resource Person                   | 56        | 2    | 0    | 0    |
| Infrastructure                    | 54        | 4    | 0    | 0    |
| Торіс                             | 56        | 2    | 0    | 0    |
| Outcome                           | 54        | 4    | 0    | 0    |
| Self - Development                | 56        | 2    | 0    | 0    |
| Learning                          | 58        | 0    | 0    | 0    |
| Overall ratings to event          | 55        | 3    | 0    | 0    |