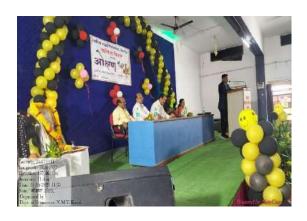

## Inauguration Ceremony:

**Inauguration Ceremony** 

Inauguration Ceremony

#### **Description of the program:**

Nabira Mahavidyalaya, Katol organized the Annual Day Celebration Function (Spandan: Aviskar Supta Gunancha) on 17 March 2023. For this event, Dr. G. K. Khorgade (Incharge Principal) was the President of the inauguration program, and Dr. A.B. Sharma (Science faculty In-charge), Dr. R. R. Pathak (Marathi faculty In-charge), and the IQAC Coordinator Dr. P. N. Raut, Dr. V. R. Ruikar (Cultural Committee In-charge) and Shri K. A. More (In-charge College Annual Day Function) were present. In the Annual College Day celebration mainly the costume competition singing competition and dance competition were organized along with some extracurricular activities Sports, Mehandi Arts, and Rangoli competitions were organized by the Cultural Department of the college.