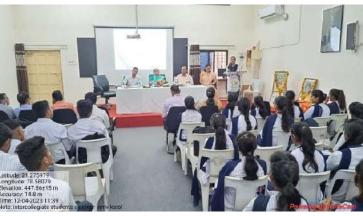

Hon. HOD Dr. Hitesh Vaswani gave the introductory remarks in the beginning, Dr. Atul Charde – Coordinator of the program introduce the guest, Dr. Adil Jiwani delivered vote of thanks and Mr. Rambhau Dhawad were prominently present for activity and worked hard for the success of the event.

Dr Satish Shrivastav addressing students on Day 1.

Dr Satish Shrivastav, Chief Guest of program in centre, Dr. Atul Charde on his left and Dr. Hitesh Vaswani on his right on dais.

Mr. Pramod S. Patwardhan addressing to students on Day 2.

Miss. Neha Sheikh addressing students on Day 2.

Students performing Zumba Dance/ Exercises under the guidance of Mr. Kamlesh Kshirsagar on Day  $4\,$ 

Dr. Hitesh Vaswani, HOD, welcoming Chief Guest Dr. Satish Shrivastav.