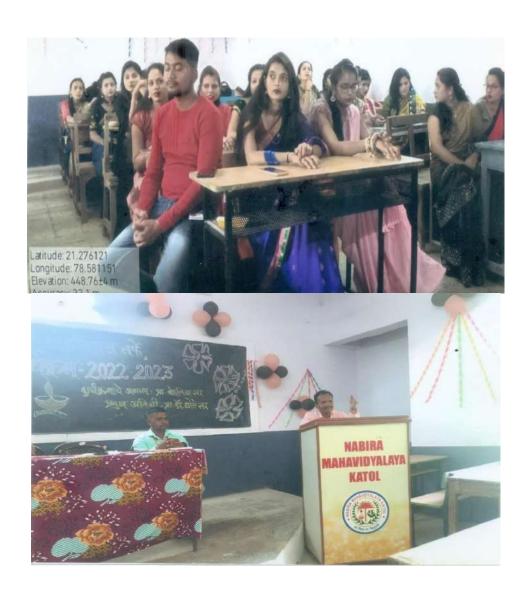

#### **Description of the program:**

Nabira Mahavidyalaya, Katol organized the Annual Day Celebration Function (Spandan: Aviskar Supta Gunancha) on 17 March 2023. For this event, Dr. G. K. Khorgade (Incharge Principal) was the President of the inauguration program, and Dr. A.B. Sharma (Science faculty In-charge), Dr. R. R. Pathak (Marathi faculty In-charge), and the IQAC Coordinator Dr. P. N. Raut, Dr. V. R. Ruikar (Cultural Committee In-charge) and Shri K. A. More (In-charge College Annual Day Function) were present. In the Annual College Day celebration mainly the costume competition singing competition and dance competition were organized along with some extracurricular activities Sports, Mehandi Arts, and Rangoli competitions were organized by the Cultural Department of the college.

In the costume competition, there were 13 participants participated among which Miss. Aruna Nehare got 1st Prize, Miss. Akansha Thakare got 2nd Prize and Miss. Kajal Chauke got Consolation 3rd Prize and In the Singing Competition total of 14 students participated in which Miss. Yashasvi Hivse student of class 11th Science were awarded the 1st Prize for the song "Kuhu Kuhu Bole Koyal" and Ashwini Umale student of B.Sc. 1st year was awarded 2nd prize and in the Dance competition, 25 groups presented their dance skills in solo and group dance in this category, in Solo dance Ku. Samiksha Neware (11th Com.) from junior college was awarded 1st prize and Ku. Leena Uikey B.Com. 1st year was awarded first prize and 2nd prize was also awarded to Ku. Komal Sarahte B.Com. 3rd Year from senior college. In group dances, the 1st prize was awarded to Ku. Vaishnavi Maroliya and Gunjan Madke 12th Science from Junior College and Kumari Bharti and Group B.Com. 2nd Year (Marathi) and Ku. Sonali Lonare and group B.Com. 2nd Year (English) were awarded 1st prize and Ku. Bhumeshwari Kaushi and group were awarded B.Sc. 1st Year 2nd prize from Senior College. Also, along with the cultural program prize distribution ceremony in which extracurricular activities Sports, Mehandi Arts, and Rangoli competitions prize distribution also completed.