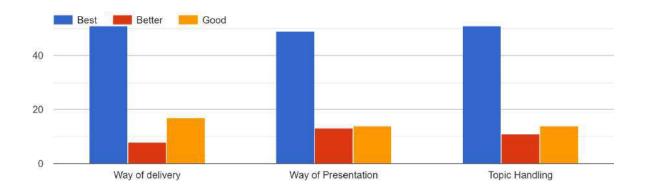

# Feedback With Analysis Along with Graphical Representation:

| Particular                             | Excellent | Good | Satisfactory | Fair |
|----------------------------------------|-----------|------|--------------|------|
| Time schedule of course                | 21        | 46   | 3            | 2.   |
| Fresher's day was organized?           | 32        | 37   | 1            | 2    |
| Response of students to the programme. | 34        | 31   | 7            | 0    |
| Communicated ideas and concepts        | 14        | 48   | 6            | 1    |
| Use of audio visual tools .            | 13        | 47   | 8            | 3    |
| Infrastructure facilities              | 11        | 51   | 5            | 3    |
| Overall impression                     | 37        | 42   | 1            | 1    |