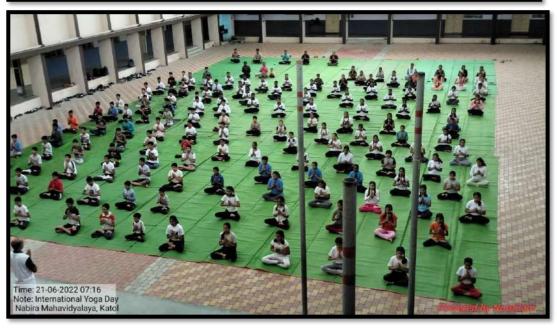

# NSS DEPARTMENT Session 2022-23



Name of the Program :- International Yoga Day

Date :- 21st June 2023

Number of Beneficiaries :- 60

NMV Katol had organised an International Yoga Day on June 21, 2022. The program was attended by 250 students and cadets from B R High School, NCC Cadets and NSS volunteers, and teaching and non-teaching staff from Orchid Public School and Nabira Mahavidyalaya Katol. Dr. Tejsingh Jagdale presided over the celebration of Yoga Day from 7.00 to 7.40 a.m. Various asanas and pranayama were performed, and the college's yoga team demonstrated yoga moves onstage. Dr. Sunilkumar Navin, the principal, made an introductory remark, Dr. Tejsiha Jagdale guided students through yoga and Prof. Amitkumar Khandekar. the NSS program officer, proposed of thanks. vote















# NABIRA MAHAVIDYALAYA

Katol, Dist-Nagpur-441302 (M.S.)

# Department of Botany & Department of Zoology

# "Scientific Rangoli & Poster Competition"

To celebrate National Science Day - 2023 and to create awareness amongst students about science and technology, and to motivate their minds towards scientific thinking, Department of Botany & Department of Zoology have organised one day 'Scientific Rangoli & Poster Competition' on 13<sup>th</sup> of March, 2023. Chief guest of this competition is Dr. Agrawal, Principal, Kusumtai Wankhede Pharmacy College, Katol. All students of all the discipline from Nabira Mahavidyalaya, Katol are invited to participate in the event. Interested students may contact following teachers.

Dr. Bipinchandra B. Kalbande
Coordinator
Head & Asst. Professor