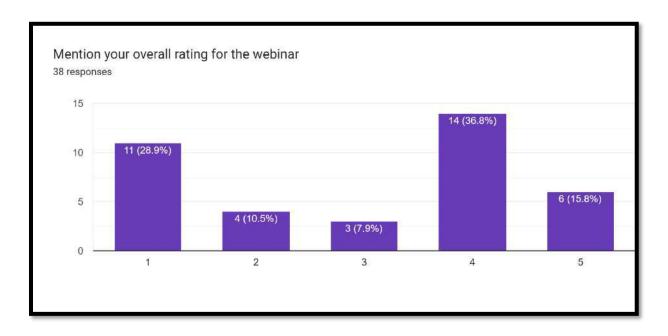

ar Singh, Scientist D, National Museum of Natural History, New Delhi, as a guest speaker. Dr. Singh explained about the various details and basics about insects and their types in the first half of their talk. In the

Department of Botany, Nabira Mahavidyalaya, Katol.

second half he explained about the importance of insects in the plant word specially in

agriculture.

Outcome of the program: Students listen Dr. Singh very carefully and learnt a lot about our

tiny friends from him. They understand the importance of biodiversity conservation and human

survival.

Number of beneficiaries: Total 51 students of B.Sc. Botany second year & final year were

benefited.

Dr. B. B. Kalbande

Asst. Prof. & Head

Department of Botany, Nabira Mahavidyalaya, Katol.

2





## Feedback of Webinar

















#### Shikshan Prasarak Mandal's NABIRA MAHAVIDYALAYA, KATOL



#### PG DEPARTMENT OF CHEMISTRY

#### A ONE DAY WORKSHOP ON "INCUBATE TO GROW"

#### **Guest Speaker**





Date: 14/10/2022 TIME: 11.00 AM ONWARDS

Venue PG Department of Chemistry

#### Dr. Mangesh V. Tarase Founder & CEO, Vasant Industries Indrawada, Bharsingi, Tah: Narkhed, Dist:Nagpur, M.S.

#### **Organizing Committee**



Chief Patrons Dr. Raju Deshmukh President, SPM Katol



Principal Dr. S. K. Navin NMV, Katol



Convener Co-ordinator

Dr. Nilesh V. Gandhare Mr. Kailas A. More
M.Sc. Coordinator NMV, Katol



Co-coordinator Mr. Nilesh G. Jadhao NMV, Katol

#### Members:

Mrs. B.R. Kalambhe Miss. R. B. Bowade Miss. K. M. Mashram Miss. S. M. Munne Miss. N.R. Sembekar Supporting Staff: Mr. Lochan Raut



Mr. V