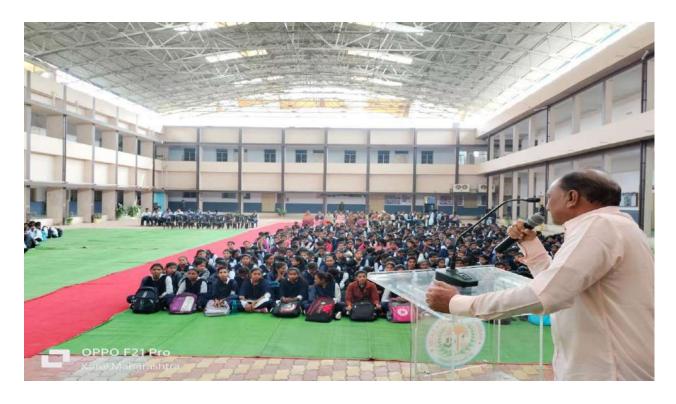

Dr Satish Shrivastav addressing students on Day 1.

Dr Satish Shrivastav, Chief Guest of program in centre, Dr. Atul Charde on his left and Dr. Hitesh Vaswani on his right on dais.

Mr. Pramod S. Patwardhan addressing to students on Day 2.

Miss. Neha Sheikh addressing students on Day 2.

Students performing Zumba Dance/ Exercises under the guidance of Mr. Kamlesh Kshirsagar on Day  $4\,$ 

Dr. Hitesh Vaswani, HOD, welcoming Chief Guest Dr. Satish Shrivastav.