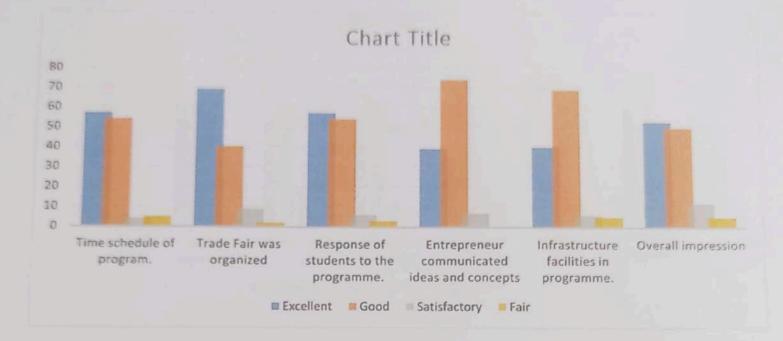

# Feedback With Analysis Along with Graphical Representation:

| Particular                             | Excellent | Good | Satisfactory | Fair |
|----------------------------------------|-----------|------|--------------|------|
| Time schedule of course                | 21        | 46   | 3            | 2.   |
| Fresher's day was organized?           | 32        | 37   | 1            | 2    |
| Response of students to the programme. | 34        | 31   | 7            | 0    |
| Communicated ideas and concepts        | 14        | 48   | 6            | 1    |
| Use of audio visual tools .            | 13        | 47   | 8            | 3    |
| Infrastructure facilities              | 11        | 51   | 5            | 3    |
| Overall impression                     | 37        | 42   | 1            | 1    |