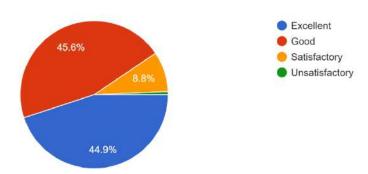

Agaaz – 2022 Day - 2 Feedback Analysis

| Particulars                       | Excellent | Good | Fair | Poor |
|-----------------------------------|-----------|------|------|------|
| Time/Schedule                     | 60        | 0    | 0    | 0    |
| Use of Audio Visual<br>Technology | 59        | 1    | 0    | 0    |
| Resource Person                   | 60        | 0    | 0    | 0    |
| Infrastructure                    | 58        | 2    | 0    | 0    |
| Торіс                             | 59        | 1    | 0    | 0    |
| Outcome                           | 60        | 0    | 0    | 0    |
| Self - Development                | 60        | 0    | 0    | 0    |
| Learning                          | 60        | 0    | 0    | 0    |
| Overall ratings to event          | 58        | 2    | 0    | 0    |