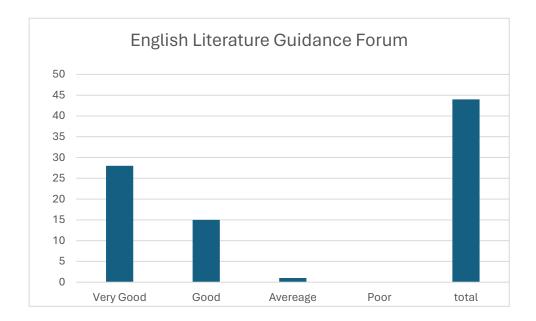

|                               |        |        |   |             |

## **Geo-tagged photographs**







## Feedback with analysis along with graphical representation.











# Shikshan Prasarak Mandal's NABIRA MAHAVIDYALAYA, KATOL

District-Nagpur (M.H.),Pin :- 441302 Graduation & Post Graduation in Arts,Commerce, Science & Management

#### NCC DEPARTMENT

**Session 2022-23** 



Name of the Program :- Punit Sagar Abhiyaan

Date :- 05<sup>th</sup> February 2023

Number of Beneficiaries :- 34

"Punit Sagar Abhiyaan," spearheaded by the 20 Maharashtra Battalion National Cadet Corps (20 MAH BN NCC) Cadets from our college on February 5, 2023, was a commendable endeavor aimed at addressing the issue of pond cleanliness in Katol. Through meticulous planning and coordinated efforts, the cadets embarked on a mission to rejuvenate and restore the ponds, recognizing their crucial role in local ecosystems and community well-being. Engaging in cleaning activiti