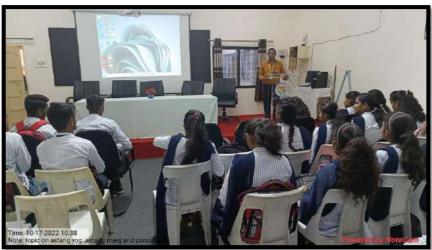

Participated.

#### **Objective:**

- ➤ The structured sequences of asans in ashtang yoga help develop strength, improve flexibility, and enhance overall physical endurance
- ➤ Eight told path as advocated by buddha to extinguish the sufferings are right view, aspiration, speech, action, Livelihood, effort, mindfulness and concentration.
- > Reduces stress and promoting relaxation.

#### **Outcomes:**

- Ashtang yoga, the aim is Samadhi, a state marked profound self-realization and a sense of unity with the universe.
- ➤ It represents a transcendental experience where the practitioner discovers their authentic self and attains liberation, known as moksha.
- Ashtanga yoga is a meditative practice that helps to calm the mind and reduce stress and anxiety.

## **DEPARTMENT OF PHILOSOPHY**









|     |                                                   | (Page )