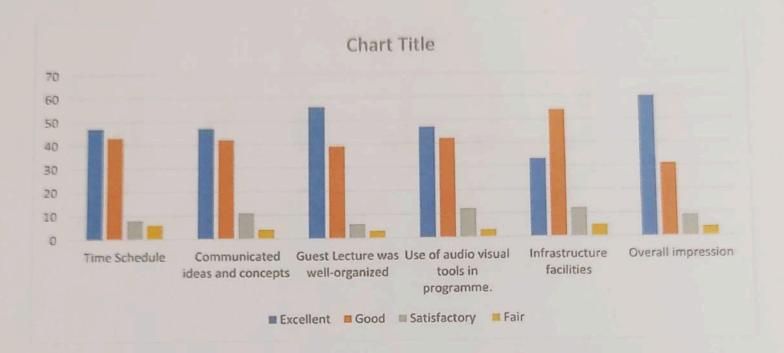

# Feedback With Analysis Along with Graphical Representation:

| Particular                             | Excellent | Good | Satisfactory | Fair |
|----------------------------------------|-----------|------|--------------|------|
| Time schedule of course                | 21        | 46   | 3            | 2.   |
| Fresher's day was organized?           | 32        | 37   | 1            | 2    |
| Response of students to the programme. | 34        | 31   | 7            | 0    |
| Communicated ideas and concepts        | 14        | 48   | 6            | 1    |
| Use of audio visual tools .            | 13        | 47   | 8            | 3    |
| Infrastructure facilities              | 11        | 51   | 5            | 3    |
| Overall impression                     | 37        | 42   | 1            | 1    |