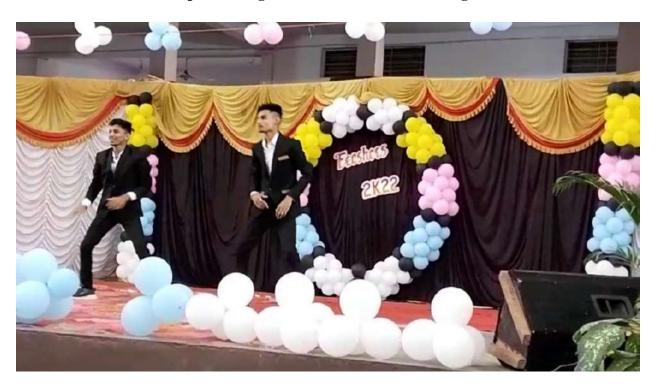

#### **Description of the program:**

Nabira Mahavidyalaya, Katol organized the Annual Day Celebration Function (Spandan: Aviskar Supta Gunancha) on 17 March 2023. For this event, Dr. G. K. Khorgade (Incharge Principal) was the President of the inauguration program, and Dr. A.B. Sharma (Science faculty In-charge), Dr. R. R. Pathak (Marathi faculty In-charge), and the IQAC Coordinator Dr. P. N. Raut, Dr. V. R. Ruikar (Cultural Committee In-charge) and Shri K. A. More (In-charge College Annual Day Function) were present. In the Annual College Day celebration mainly the costume competition singing competition and dance competition were organized along with some extracurricular activities Sports, Mehandi Arts, and Rangoli competitions were organized by the Cultural Department of the college.

For this event, there were 2,000 students, teaching staff, and non-teaching staff from Arts Commerce, Science, MBA, BBA, and Junior College who participated and staff who

attended and enjoyed the Annual Day Function. Students from NCC and NSS, Arts, Commerce, and Science sections participated as volunteers in the discipline committee of the program.