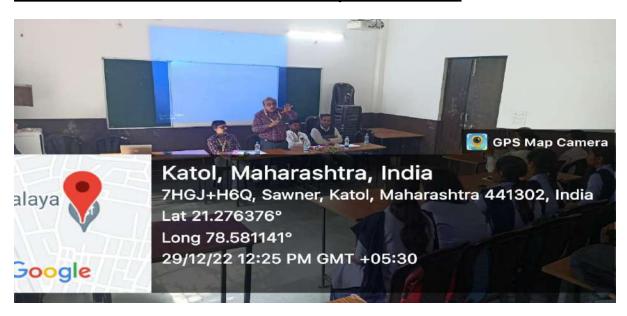

# **Description of the program**

Department of Management studies, Nabira Mahavidyalaya, Katol organized Four days orientation program for the students of MBA – 1<sup>st</sup> Semester. It was organized in the seminar hall on 12<sup>th</sup>, 13<sup>th</sup>,14<sup>th</sup> and 15<sup>th</sup> December, 2022. '68' students from both Semester participated in this activity where Introduction of Course and Rules of Academic communicated to the students.

**Guest Session** conducted in the department for both semesters students. Students learnt simple management fundamentals from the Chief Guest Dr. Satish Shrivastava, Soft Skill Trainer, Nagpur on 12<sup>th</sup> December, 2022.

Dr Satish Shrivastav addressing students on Day 1.

Dr Satish Shrivastav, Chief Guest of program in centre, Dr. Atul Charde on his left and Dr. Hitesh Vaswani on his right on dais.

Mr. Pramod S. Patwardhan addressing to students on Day 2.