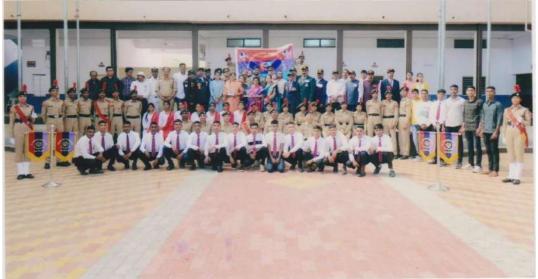

# **Description of the program**

Department of Management studies, Nabira Mahavidyalaya, Katol organized Four days orientation program for the students of MBA – 1<sup>st</sup> Semester. It was organized in the seminar hall on 12<sup>th</sup>, 13<sup>th</sup>,14<sup>th</sup> and 15<sup>th</sup> December, 2022. '68' students from both Semester participated in this activity where Introduction of Course and Rules of Academic communicated to the students.

Hon. HOD Dr. Hitesh Vaswani gave the introductory remarks in the beginning, Dr. Atul Charde – Coordinator of the program introduce the guest, Dr. Adil Jiwani delivered vote of thanks and Mr. Rambhau Dhawad were prominently present for activity and worked hard for the success of the event.