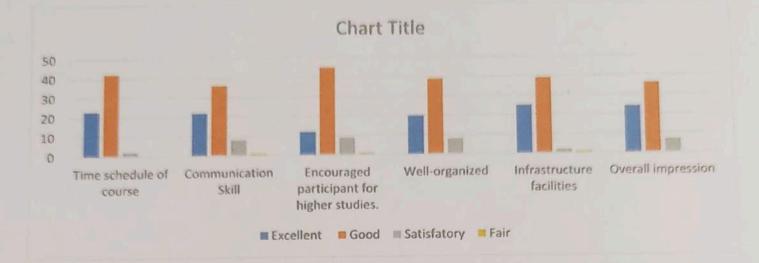

# Feedback With Analysis Along with Graphical Representation:

| Particular                             | Excellent | Good | Satisfactory | Fair |
|----------------------------------------|-----------|------|--------------|------|
| Time schedule of course                | 21        | 46   | 3            | 2.   |
| Fresher's day was organized?           | 32        | 37   | 1            | 2    |
| Response of students to the programme. | 34        | 31   | 7            | 0    |
| Communicated ideas and concepts        | 14        | 48   | 6            | 1    |
| Use of audio visual tools .            | 13        | 47   | 8            | 3    |
| Infrastructure facilities              | 11        | 51   | 5            | 3    |
| Overall impression                     | 37        | 42   | 1            | 1    |