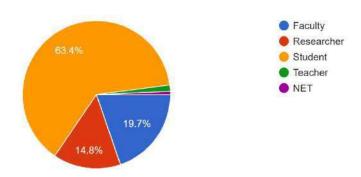

Post Graduate Department of Chemistry

Organizes

"A Workshop on Teaching and Research Aptitude for NET-SET"

In memory of the 133<sup>rd</sup> Birth Anniversary of Late Shri. Bhikulalji Nabira

Certificate of Participation

This is to certify that Dr./Mr./Ku. Aishwarya jagdishwarrao potula Designation Master Student
has actively participated in a workshop on a 'Teaching and Research Aptitude for NET-SET' on the occasion of
the '133rd Birth Anniversary of Late Shri. Bhikulalji Nabira' organized by the PG Department of Chemistry,

Nabira Mahavidyalaya, Katol Dist. Nagpur on 24th Feb., 1st, 3rd and 4th March 2023.



Rond

000

Dr. N. V. Gandhare Co-ordinator, M.Sc Chemistry Dr. S. K. Navin Principal, NMV, Katol, Dist. Nagpur

## **Feedback Analysis:**

#### Your affiliation 142 responses



Day -1 : Feedback about Dr. Nilesh S. Ugemuge?



Day -2: Feedback about Mrs. Supriya M. Shetrapal ?



Day -3: Feedback about Dr. Nilesh S. Ugemuge?



Day -4: Feedback about Dr. Nilesh S. Ugemuge?



#### Feedback & Suggestions:

- It was acknowledging the Pathfinder workshop and will definitely help me in my future exams. Just a small suggestion if it would have been a week-long session or 1-day offline session it would have been really nice.
- 2. Try to organise one more workshop
- Please kindly request arranges the workshop on technical tools use in research like python, SPSS etc.

#### YouTube Links of Workshop:

Day 1st Link: https://www.youtube.com/watch?v=x6igW4pBR6w

Day 2<sup>nd</sup> Link: https://www.youtube.com/watch?v=Y5x2VcnVbaY

Day 3rd Link: https://www.youtube.com/watc