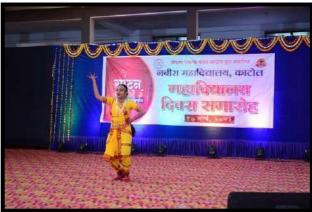

rtment.











# Freshers Party function organised by History Department to welcome freshers.







# "SPANDAN" Annual Gathering 2022-23

#### **Inauguration Ceremony:**





#### **Costume contest:**







**Singing Competition** 





#### **Dancing Competition**





#### **Prize Distribution**









# Events Showing Cultural Harmony



# Freshers Party function organised by Commerce Department to welcome freshers.







# 'Aukshan' Farewell celebration program for final year students organised by Commerce Department.











# Freshers Party function organised by History Department to welcome freshers.







# "SPANDAN" Annual Gathering 2022-23

#### **Inauguration Ceremony:**





**Costume contest:** 







**Singing Competition** 





#### **Dancing Competition**





#### **Prize Distribution**







#### शिक्षण प्रसाक मंडळ, काटोल द्वारा संचालित

## नबीरा महाविद्यालय, काटोल

# महाविद्यालय दिवस समारोह स्पंदन - 2023

अविष्कार सुप्त गुणांचा



#### दिनांक - 17 मार्च 2023

## कार्यक्रम पत्रिका

उद्घाटन समारोह :-

डॉ. जी.के. खोरगडे (प्रभारी प्राचार्य, न.म.वि. काटोल)

वेळ — सकाळी 9.00 वा.

डॉ. पी.एन. राऊत ( IQAC समन्वयक)

डॉ. ए.बी. शर्मा (विज्ञान शाखा प्रमुख)

डॉ. आर.आर. पाठक (कला शाखा प्रमुख)

डॉ. हितेश वासवानी (विभाग प्रमुख MBA)

प्रा. के.ए. मोरे (समन्वयक, महाविद्यालय दिवस समारोह)

1) वेशभुषा स्पर्धा

:- सकाळी 9.30 ते 10.30

2) गीतगायन स्पर्धा :- सकाळी 10.30 ते 12.30

3) नृत्य स्पर्धा

:- दूपारी 12.30 ते 03.30

4) विक्षस वितरण समारोह :- दुपारी 03.30 ते 04.30

प्रा. के.ए. मोरे समन्वयक, महाविद्यालय दिवस समारोह न.म.वि. काटोल

(प्रभारी प्राचार्य, न.म.वि. का