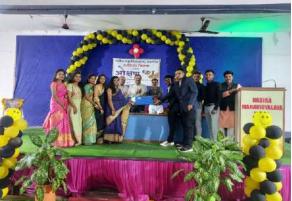

#### **Prize Distribution**

In the costume competition, there were 13 participants participated among which Miss. Aruna Nehare got 1st Prize, Miss. Akansha Thakare got 2nd Prize and Miss. Kajal Chauke got Consolation 3rd Prize and In the Singing Competition total of 14 students participated in which Miss. Yashasvi Hivse student of class 11th Science were awarded the 1st Prize for the song "Kuhu Kuhu Bole Koyal" and Ashwini Umale student of B.Sc. 1st year was awarded 2nd prize and in the Dance competition, 25 groups presented their dance skills in solo and group dance in this category, in Solo dance Ku. Samiksha Neware (11th Com.) from junior college was awarded 1st prize and Ku. Leena Uikey B.Com. 1st year was awarded first prize and 2nd prize was also awarded to Ku. Komal Sarahte B.Com. 3rd Year from senior college. In group dances, the 1st prize was awarded to Ku. Vaishnavi Maroliya and Gunjan Madke 12th Science from Junior College and Kumari Bharti and Group B.Com. 2nd Year (Marathi) and Ku. Sonali Lonare and group B.Com. 2nd Year (English) were awarded 1st prize and Ku. Bhumeshwari Kaushi and group were awarded B.Sc. 1st Year 2nd prize from Senior College. Also, along with the cultural program prize distribution ceremony in which extracurricular activities Sports, Mehandi Arts, and Rangoli competitions prize distribution also completed.