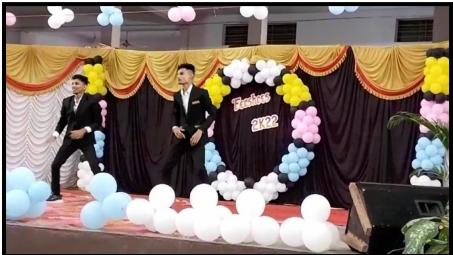

#### **Dancing Competition**

In the costume competition, there were 13 participants participated among which Miss. Aruna Nehare got 1st Prize, Miss. Akansha Thakare got 2nd Prize and Miss. Kajal Chauke got Consolation 3rd Prize and In the Singing Competition total of 14 students participated in which Miss. Yashasvi Hivse student of class 11th Science were awarded the 1st Prize for the song "Kuhu Kuhu Bole Koyal" and Ashwini Umale student of B.Sc. 1st year was awarded 2nd prize and in the Dance competition, 25 groups presented their dance skills in solo and group dance in this category, in Solo dance Ku. Samiksha Neware (11th Com.) from junior college was awarded 1st prize and Ku. Leena Uikey B.Com. 1st year was awarded first prize and 2nd prize was also awarded to Ku. Komal Sarahte B.Com. 3rd Year from senior college. In group dances, the 1st prize was awarded to Ku. Vaishnavi Maroliya and Gunjan Madke 12th Science from Junior College and Kumari Bharti and Group B.Com. 2nd Year (Marathi) and Ku. Sonali Lonare and group B.Com. 2nd Year (English) were awarded 1st prize and Ku. Bhumeshwari Kaushi and group were awarded B.Sc. 1st Year 2nd prize from Senior College. Also, along with the cultural program prize distribution ceremony in which extracurricular activities Sports, Mehandi Arts, and Rangoli competitions prize distribution also completed.