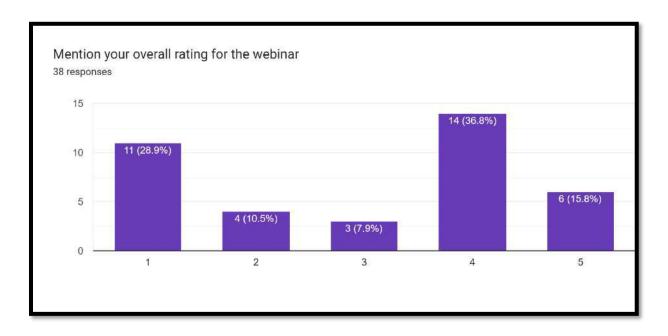

ture". For the webinar we have invited Dr. Shakti Kumar Singh, Scientist D, National Museum of Natural History, New Delhi, as a guest speaker. Dr. Singh explained about the various details and basics about insects and their types in the first half of their talk. In the

second half he explained about the importance of insects in the plant word specially in

agriculture.

Outcome of the program: Students listen Dr. Singh very carefully and learnt a lot about our

tiny friends from him. They understand the importance of biodiversity conservation and human

survival.

Number of beneficiaries: Total 51 students of B.Sc. Botany second year & final year were

benefited.

Dr. B. B. Kalbande

Asst. Prof. & Head

Department of Botany, Nabira Mahavidyalaya, Katol.

2





# Feedback of Webinar





















# Shikshan Prasarak Mandal's NABIRA MAHAVIDYALAYA, KATOL

District-Nagpur (M.H.),Pin :- 441302 Graduation & Post Graduation in Arts,Commerce, Science & Management

NCC DEPARTMENT

Session 2022-23



Name of the Program :- Swachchta Mission

Date :- 2<sup>nd</sup> October 2022

Number of Beneficiaries :- 52

On October 2nd, 2022, NCC cadets undertook a Swachchata (cleanliness) mission at Nabira College, Katol. This initiative, inspired by the principles of Mahatma Gandhi and in commemoration of his birth anniversary, aimed to promote cleanliness and hygiene within the college premises. The NCC cadets demonstrated their commitment to community service by actively participating in cleaning activities, such as clearing debris, garbage disposal, and beautification efforts. Their