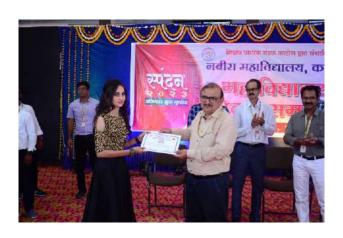

| 2   | 4        | 12            |
| 1.  | Yashaswi Hiwase           | 11 <sup>th</sup> Science | 7   | 7    | 7   | 7        | 28            |
| 2.  | Lokesh<br>Chadhokar       | MBA-II                   | 5   | 5    | 4   | 5        | 19            |
| 3.  | Ashwini Umale             | B.Sc-I                   | 7   | 6    | 5   | 7        | 25            |
| 4.  | Tanuja Kadwe              | B.Com-I                  | 2   | 2    | 2   | 2        | 8             |

## You-Tube Link of the Program:

https://youtu.be/TZSJoZZ3c9A

# Photographs / Event-wise pictures with the caption:

## Inauguration Ceremony:



**Inauguration Ceremony** 



Inauguration Ceremony

### **Costume contest:**









## Singing Competition:









#### Fire Show











#### **Prize distribution:**









#### Sample of the certificate:



Mr. K. A. More

In-Charge

Annual Day Function-2023

# Nabira Mahavidyalaya, Katol. Department of Commerce

#### Notice

"Aukshan: Farewell Celebration"

Date: 20-04-2023

My Dear Students, It gives the great pleasure to invite you all for your "Aukshan: Farewell Celebration"

The details for the same are as follow:

Date: 01-05-2023

Chief Guest: Dr. S. K. Navin

Venue: Exam Hall

Time: 10.00 a.m. to onward

Dr. G. K. Khorgade,

Head,

Dept. of Commerce, N.M.V.







# Shikshan Prasarak Mandal's NABIRA MAHAVIDYALAYA, KATOL.

District: Nagpur (M.H.), Pin: 441302.

Graduation & Post Graduation in Arts, Commerce, Science & Management

Organizer: Department of Commerce, Katol.

**Session** : 2022-23

Title : "Aukshan: Farewell Celebration"

Date : 0