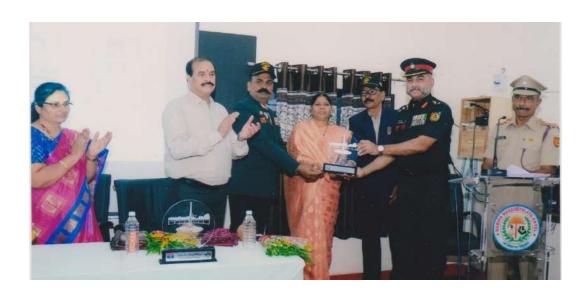

Another **Guest Session** conducted in the department for both semester students by the **Mr. Pramod S. Patwardhan**, Valued Alumni & **CMD** of **SVP** Group of Companies, Nagpur, on "Ingredients for Success", 13<sup>th</sup> December, 2022.

Another **Guest Session** conducted in the department for both semester students by the **Ms. Neha Sheikh** presently working with Anand Rathi Shares and Stock Brokers Ltd., Nagpur, on "Importance of MBA", 13<sup>th</sup> December, 2022.