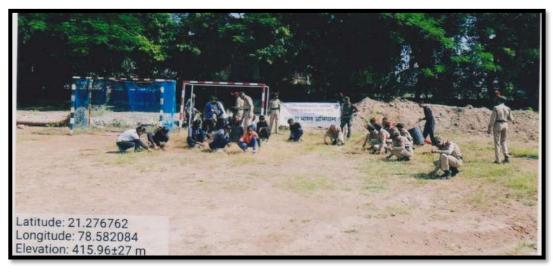

nliness) mission at Nabira College, Katol. This initiative, inspired by the principles of Mahatma Gandhi and in commemoration of his birth anniversary, aimed to promote cleanliness and hygiene within the college premises. The NCC cadets demonstrated their commitment to community service by actively participating in cleaning activities, such as clearing debris, garbage disposal, and beautification efforts. Their collective endeavor not only contributed to enhancing the cleanliness standards of Nabira College but also fostered a sense of responsibility and environmental consciousness among the student body. This Swachchata mission exemplified the spirit of volunteerism and civic engagement, reflecting the values instilled by the NCC in nurturing future leaders and responsible citizens.







# Nabira Mahavidyalaya, Katol

# **Swachchta Mission**

| Sr. | Book N            | Name OF 4 1 4           |
|-----|-------------------|-------------------------|
| No. | Regt. No.         | Name OF student         |
| 1   | MH/22/SW/A/806103 | Ku. Dhanshree Nasre     |
| 2   | MH/22/SW/A/806104 | Ku. Juhi Lohi           |
| 3   | MH/22/SW/A/806105 | Ku. Mayuri Bondhave     |
| 4   | MH/22/SW/A/806106 | Ku. Mayuri Surjuse      |
| 5   | MH/22/SW/A/806107 | Ku. Sakshi Puse         |
| 6   | MH/22/SW/A/806108 | Ku. Samiksha Kurvekar   |
| 7   | MH/22/SW/A/806109 | Ku. Shivanee Mohite     |
| 8   | MH/22/SW/A/806110 | Ku. Toshika Deshmukh    |
| 9   | MH/22/SD/A/806058 | Mr. Arpit Tabhane       |
| 10  | MH/22/SD/A/806059 | Mr. Himanshu Doijod     |
| 11  | MH/22/SD/A/806060 | Mr. Kartik S