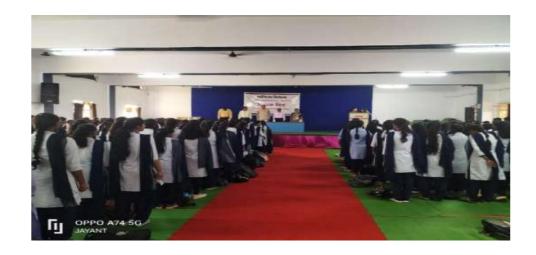

# Geo-Tagged Photographs / Event wise Pictures with Caption. :--

# **HD Photographs:** (Photo Gallery):

(Students performing their talent in Fresher's Programme)