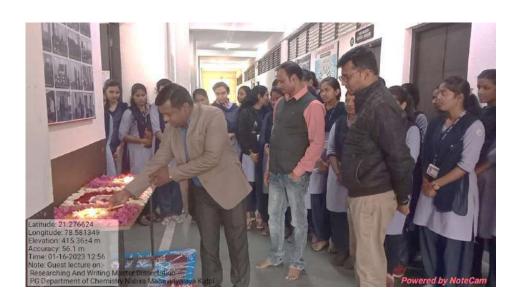

on" in a simple and easy way with the help of different ICT enable tools. They shared tricks on how to master a dissertation. The program was shared by Dr. S. K. Navin (Principal), Dr. N. V. Gandhare, (PG Coordinator), Mr. K A. More (organizing Committee), Mr. N. G. Jadhao (Organizing Committee), and Dr. Yogita P. Mahant (Organizing Committee) work hard for the success of the program. All the teaching and non-teaching staff of the PG department work hard. There was a total of 43 students participated from M.Sc. Chemistry and M.Sc. Physics.

#### The outcome of the program:

- Research ethics & research dissertation writing were inoculated among the students.
- Students got knowledge and skill in research paper & dissertation writing.

#### Photographs / Event-wise pictures with captions:



**Inauguration Function** 



#### **Inauguration Function**











## **List of Participants:**

| Sr. No. | Email Id                    | Name of Student                | Class               |
|---------|-----------------------------|--------------------------------|---------------------|
| 1.      | chardesakshi285@gmail.com   | Sakshi Sukhadeorao Charde      | M.Sc Chem. I Year   |
| 2.      | kaducharu05@gmail.com       | Charu R.Kadu                   | M.Sc Chem. I Year   |
| 3.      | suwarnashrote@gmail.com     | Suwarna shashikant shrote      | M.Sc Chem. I Year   |
| 4.      | shipaipratiksha08@gmail.com | Pratiksha Moreshwar Shipai     | M.Sc. Chem. II Year |
| 5.      | samikshabagde77@gmail.com   | Samiksha Pralhad Bagde         | M.Sc Chem. I Year   |
| 6.      | priya