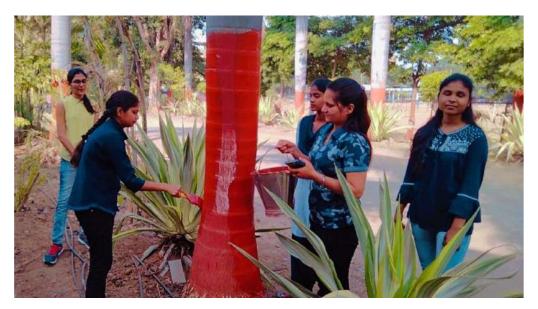

otechnology, Nabira
Mahavity alaya Katol







#### Shikshan Prasarak Mandal's

#### NABIRA MAHAVIDYALAYA, KATOL

District-Nagpur (M.H.) Pin :- 441302 Graduation & Post Graduation in Arts, Commerce, Science & Management

#### NSS DEPARTMENT Session 2022-23



Name of the Programme :- Tree Coloring and Beautification Program

Date :- 22<sup>nd</sup> January 2023

Number of Beneficiaries :- 75

On the occasion of Republic Day, NSS organised tree coloring and beautification campaign in Nabira Mahavidyalaya Katol on 22<sup>nd</sup> January, 2023. NSS volunteers gave a message of 'Save Trees' by coloring them along with the cleaning of college surroundings. In that program 75 Volunteers of NSS as well as Dr Jagdale, Dr Kadbe, and NSS program officer Prof Amitkumar Khandekar were preseet.







# NABIRA MAHAVIDYALAYA, KATOL

# Department of NSS Tree Plantation Program Date: 24/09/2022

| S.N. | . Volunteer Name                 |   | nder | Class | Email ID                       | College Name    | Signature         |  |
|------|----------------------------------|---|------|-------|--------------------------------|-----------------|-------------------|--|
|      |                                  | M | F    |       |                                |                 |                   |  |
| 1    | Mr.Jay Ramdas Tekam              | M |      | B.A.I | jaytekam519@gmail.com          | Nabira MV Katol | Odm.              |  |
| 2    | Mr. Gaurav Manohar Maraskolhe    | M |      | B.A.I | gauravmaraskolhe2003@gmail.com | Nabira MV Katol |                   |  |
| 3    | Mr.Amit Muk