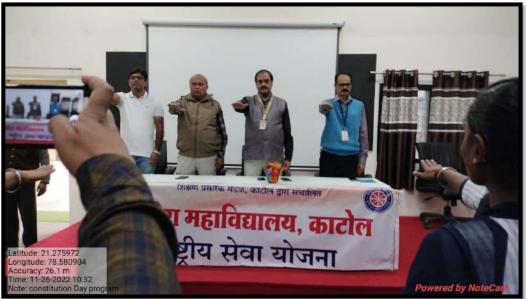

## 7.1.9

Sensitization of students and employees of the Institution to the constitutional obligations: values, rights, duties and responsibilities of citizens

Sensitization of students and employees of the Institution to the constitutional obligations: values, rights, duties and responsibilities of citizens.

| 12 | Felicitation Programme of Rutwik Pohakar                                               | 26-Jan-23 | NCC                                                          |
|----|----------------------------------------------------------------------------------------|-----------|--------------------------------------------------------------|
| 13 | Republic Day                                                                           | 26-Jan-23 | NCC & NSS                                                    |
| 14 | Voters Day Program                                                                     | 25-Jan-23 | Political Science & NSS                                      |
| 15 | Tree Colouring and Beautification Program                                              | 22-Jan-23 | NSS                                                          |
| 16 | Researching and Writing Master Dissertation                                            | 06-Jan-23 | Chemistry Dept.                                              |
| 17 | SAVITRIBAI FULE JAYANTI                                                                | 03-Jan-23 | History Dept.                                                |
| 18 | Celebration of National Mathematics Day- 2022                                          | 29-Dec-22 | Mathematics Dept.                                            |
| 19 | Bhartiya Bhasha Utsav 2022; on Occasion of Birth<br>Anniversity of Subramania Bharathi | 12-Dec-22 | English Dept.                                                |
| 20 | Indian Constitution Day                                                                | 26-Nov-22 | NSS                                                          |
| 21 | Veer Nari felicitation Program                                                         | 28-Oct-22 | NCC                                                          |
| 22 | Vachan Prerna Diwas                                                                    | 15-Oct-22 | Jayanti Punyatithi Committee, Chemistry Dept., Marathi Dept. |
| 23 | A One-Day Workshop on "Incubate to Grow"                                               | 14-Oct-22 | Chemistry Dept.                                              |
| 24 | National Nutrition Mission                                                             | 28-Sep-22 | NSS                                                          |
| 25 | Tree Plantation Drive                                                                  | 24-Sep-22 | Botany & NSS                                                 |