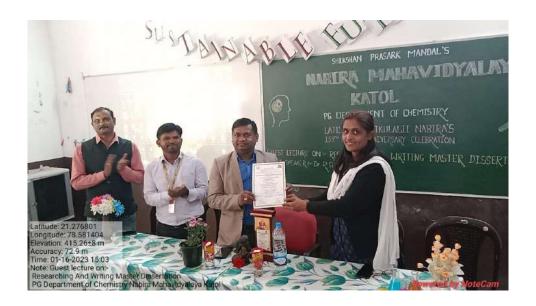

Report: Jayanti- Punyatithi committee and BBA department, Nabira Mahavidyalya Katol jointly organized "Photo Exhibition" on the life of Sardar Patel on the occasion of "Ekta Din" which is celebrated on his birth anniversary. The inauguration of the photo exhibition done with the hands of Shri Pradeeji Deshmukh. College invited to school and colleges located in Katol city. The teachers and students of various schools and colleges were visited to the exhibition. On the occasion all students, teachers and non-teaching staff take oath of "National Unity" and visited to the exhibition. Shri. Niranjanji Raut, Dr. S. K. Navin and Prof. Behaniye were delivered the speeches. The programme was organized by Dr. Ramesh Ingole, Coordinator, Birth- Death Anniversary Committee and Dr. Adil Jiwani, Head BBA department and compeered by Shri Paresh Deshmukh, Sport teacher. Prof. Harish Kinkar, member Jayanti- Punyatithi committee was expressed vote of thanks.