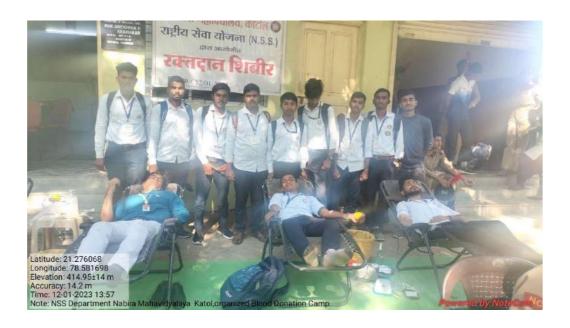

## Department of Botany, Nabira Mahavidyalaya, Katol.

|     |                   | 1                                     |                             |         |
|-----|-------------------|---------------------------------------|-----------------------------|---------|
| 197 | 6-5-2023 18.58.51 | Mayuri Banduji walke                  | Nabira mahavidyalaya katol  | 38 / 50 |
| 198 | 6-5-2023 19.03.03 | Sheikh Saleem Sheikh Moosa<br>Qureshi | Nabira Mahavidyaly Katol    | 44 / 50 |
| 199 | 6-5-2023 19.38.20 | Dipak Dhanraj Wadule                  | Sb jain college             | 38 / 50 |
| 200 | 6-5-2023 20.17.14 | Ritesh liladhar Barange               | Nabira mahavidyalay katol   | 28 / 50 |
| 201 | 6-5-2023 20.24.01 | Reshmi Gajanan<br>Chinchmalatpure     | Nabira mahavidyalaya katol  | 48 / 50 |
| 202 | 6-5-2023 20.32.41 | Janhvi Rajesh Tatte                   | Nabira Mahavidyalaya, Katol | 32 / 50 |
| 203 | 6-5-2023 21.34.34 | Tushar bhasme                         | Nabira mahavidyalaya katol  | 24 / 50 |
| 204 | 6-5-2023 21.48.03 | Gayatri Dilip pathade                 | Nabira Mahavidyalaya Katol  | 34 / 50 |
| 205 | 6-5-2023 22.16.39 | Himanshu Diliprao Tambulkar           | Nabira Mahavidyalaya katol  | 0/50    |
| 206 | 6-5-2023 22.28.09 | Bhagyashri Gopal Chafale              | Nabira Mahavidyalaya Katol  | 42 / 50 |
| 207 | 6-5-2023 22.38.39 | Pallavi Shankar thakre                | Nabira college,katol        | 32 / 50 |
| 208 | 6-5-2023 22.39.01 | Sonali kurte                          | Ruiya katol                 | 16 / 50 |
| 209 | 6-5-2023 22.41.33 | Hina Hariram Pathade                  | Nabira Mahavidyalaya Katol  | 42 / 50 |
| 210 | 6-5-2023 22.53.30 | Monu Sahebrao Pathade                 | Nabira Mahavidyalaya Katol  | 48 / 50 |
| 211 | 6-5-2023 22.55.03 | Vaishnavi Jagan wankhede              | Nabira Mahavidyalay katol   | 44 / 50 |
| 212 | 6-5-2023 22.55.30 | Dhanshri Namdero                      | Malbar mahavidyalay katol   | 24 / 50 |
| 213 | 6-5-2023 22.57.01 | Sayma sheikh                          | Nabira mahavidyalaya katol  | 16 / 50 |
| 214 | 6-5-2023 22.57.19 | Sonali Mukesh Pandey                  | Nabira Mahavidyalaya katol  | 46 / 50 |
| 215 | 6-5-2023 23.17.51 | Sarika Sureshrao Chaudhari            | Nabira mahavidhyalaya katol | 40 / 50 |