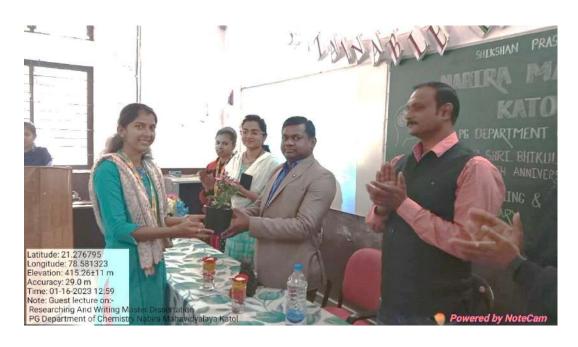

Date: 17.08.2023

Title: Sardar Patel birth anniversary: "Ekta Din"

**Session:** 2022-23

No. of Beneficiaries: 100

**Objective of the program:** Celebration of birth anniversary of first home minister of India and motivate students for the reading to develop their career.

**About of the Speaker/guest:** Shri Pradeeji Deshmukh, Social activist and President Maratha Launcers, Shri Niranjanji Raut, Vice President, Shikshan Prasarak Manadal, Katol and Shri Ratnakar Thakare, Ex- army soldier, Katol, Prof. Shivcharan Behaniye PG teacher, department of History, NMV Katol.

Report: Jayanti- Punyatithi committee and BBA department, Nabira Mahavidyalya Katol jointly organized "Photo Exhibition" on the life of Sardar Patel on the occasion of "Ekta Din" which is celebrated on his birth anniversary. The inauguration of the photo exhibition done with the hands of Shri Pradeeji Deshmukh. College invited to school and colleges located in Katol city. The teachers and students of various schools and colleges were visited to the exhibition. On the occasion all students, teachers and non-teaching staff take oath of "National Unity" and visited to the exhibition. Shri. Niranjanji Raut, Dr. S. K. Navin and Prof. Behaniye were delivered the speeches. The programme was organized by Dr. Ramesh Ingole, Coordinator, Birth- Death Anniversary Committee and Dr. Adil Jiwani, Head BBA department and compeered by Shri Paresh Deshmukh, Sport teacher. Prof. Harish Kinkar, member Jayanti- Punyatithi committee was expressed vote of thanks.