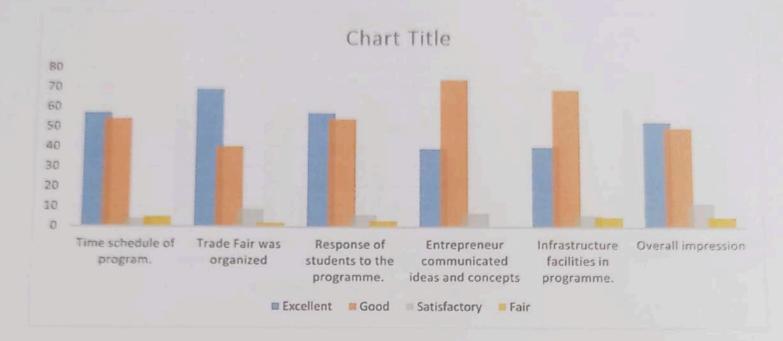

रकांत वानखेडे

## Feedback With Analysis Along with Graphical Representation:

| Criteria                                     | Excellent | Good | Satisfactory | Fair |
|----------------------------------------------|-----------|------|--------------|------|
| Time schedule of program.                    | 57        | 54   | 4            | 5    |
| Trade Fair was organized                     | 69        | 40   | 9            | 2    |
| Response of students to the programme.       | 57        | 54   | 6            | 3    |
| Entrepreneur communicated ideas and concepts | 39        | 74   | 7            | 0    |
| Infrastructure facilities in programme.      | 40        | 69   | 6            | 5    |
| Overall impression                           | 53        | 50   | 12           | 5    |





Dr. G. K. Khorgade, Head, Dept. of Commerce, N.M.V.







# Shikshan Prasarak Mandal's NABIRA MAHAVIDYALAYA, KATOL

District-Nagpur (M.H.),Pin :- 441302 Graduation & Post Graduation in Arts,Commerce, Science & Management

#### NCC DEPARTMENT

**Session 2022-23** 



Name of the Program :- Punit Sagar Abhiyaan

Date :- 05<sup>th</sup> February 2023

Number of Beneficiaries :- 34

"Punit Sagar Abhiyaan," spearheaded by the 20 Maharashtra Battalion National Cadet Corps (20 MAH BN NCC) Cadets from our college on February 5, 2023, was a commendable endeavor aimed at addressing the issue of pond cleanliness in Katol. Through meticulous planning and coordinated efforts, the cadets embarked on a mission to rejuvenate and restore the ponds, recognizing their crucial role in local ecosystems an