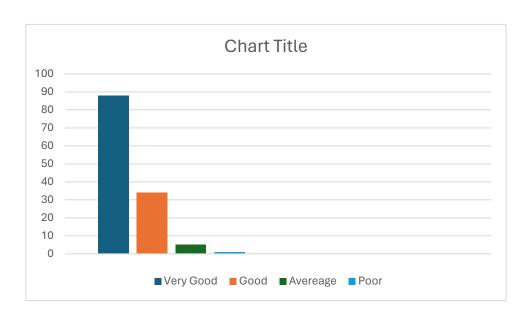

Bowade     |           | 1                              |             |      | A.D. Bowade  |
|     | Megha 5. Tajne         | ,         |                                |             |      | Megho        |
|     | I kalyoni No Kalmegh   |           |                                |             |      | K.N. Kalmeth |
| 18  | I Samiksha & Quejuse   |           |                                |             |      | Stratus      |

## Geo-tagged photographs:















## Feedback with analysis along with graphical representation.

|                 | Very Good | Good | Average | Poor | Total |
|-----------------|-----------|------|---------|------|-------|
| Bhartiya Bhasha |           |      |         |      |       |
| Utsav 2022      | 88        | 34   | 5       | 1    | 128   |



Dr. P. V. SALAME
Assistant Professor & Head
Dept. of English, N.M.V. KATOL







#### Shikshan Prasarak Mandal's

## NABIRA MAHAVIDYALAYA, KATOL

District-Nagpur (M.H.) Pin: 441302 Graduation & Post Graduation in Arts, Commerce, Science & Management

## NSS DEPARTMENT Session 2022-23



Name of the Program :- Indian Constitution Day

Date :- 26<sup>th</sup> November 2022

Number of Beneficiaries: 60

The Department of NSS, Nabira Mahavidyalaya, Katol, has organised Indian Constitution Day on November 26<sup>th</sup>, 2022. On that occasion, the Preamble to the Indian Constitution was read. Dr. S. K. Navin, Dr. R. R. Dhote, and Dr. Ramesh Ingole served as the chief guests on this occasion. The program's chief guest, Principal Dr. Sunil Navin, spoke to the students about their constitutio