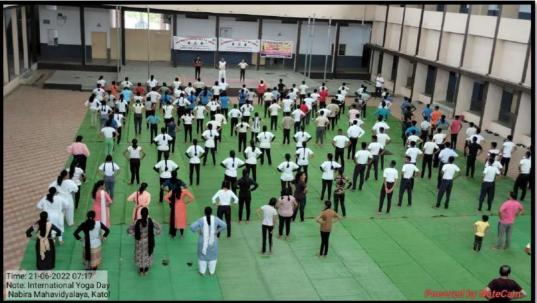

## NSS DEPARTMENT Session 2022-23

Name of the Program :- International Yoga Day

Date :- 21st June 2023

Number of Beneficiaries :- 60

NMV Katol had organised an International Yoga Day on June 21, 2022. The program was attended by 250 students and cadets from B R High School, NCC Cadets and NSS volunteers, and teaching and non-teaching staff from Orchid Public School and Nabira Mahavidyalaya Katol. Dr. Tejsingh Jagdale presided over the celebration of Yoga Day from 7.00 to 7.40 a.m. Various asanas and pranayama were performed, and the college's yoga team demonstrated yoga moves onstage. Dr. Sunilkumar Navin, the principal, made an introductory remark, Dr. Tejsiha Jagdale guided students through yoga and Prof. Amitkumar Khandekar. the NSS officer, proposed of thanks. program vote