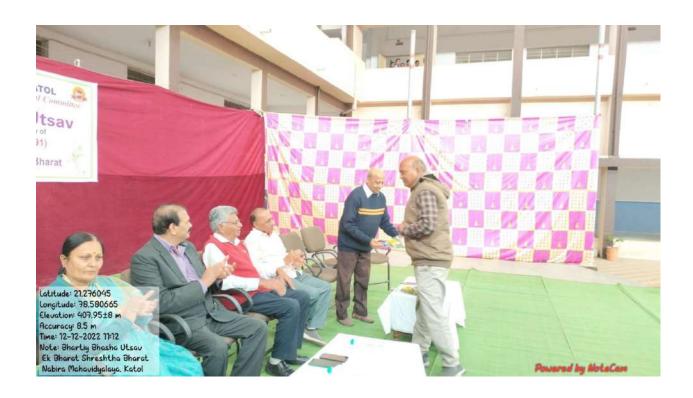

## NSS DEPARTMENT Session 2022-23

Name of the Program :- International Yoga Day

Date :- 21st June 2023

Number of Beneficiaries :- 60

NMV Katol had organised an International Yoga Day on June 21, 2022. The program was attended by 250 students and cadets from B R High School, NCC Cadets and NSS volunteers, and teaching and non-teaching staff from Orchid Public School and Nabira Mahavidyalaya Katol. Dr. Tejsingh Jagdale presided over the celebration of Yoga Day from 7.00 to 7.40 a.m. Various asanas and pranayama were performed, and the college's yoga team demonstrated yoga moves onstage. Dr. Sunilkumar Navin, the principal, made an introductory remark, Dr. Tejsiha Jagdale guided students through yoga and Prof. Amitkumar Khandekar. the NSS officer, proposed of thanks. program vote