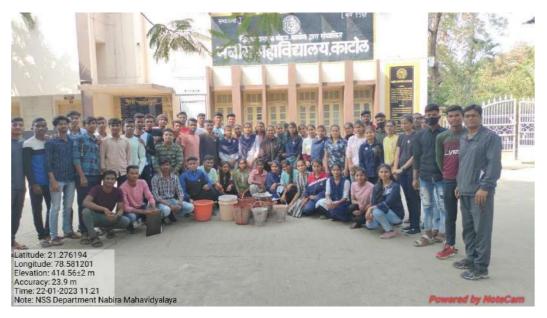

**About of the Speaker/guest:** Shri Pradeeji Deshmukh, Social activist and President Maratha Launcers, Shri Niranjanji Raut, Vice President, Shikshan Prasarak Manadal, Katol and Shri Ratnakar Thakare, Ex- army soldier, Katol, Prof. Shivcharan Behaniye PG teacher, department of History, NMV Katol.