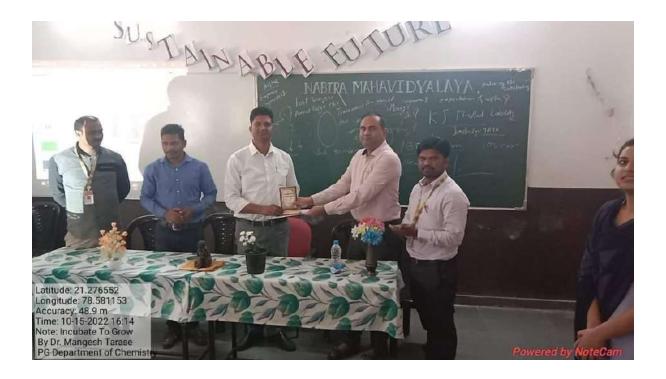

hysics on the topic "Incubate to Grow". He told the different industrial startup processes with the help of demonstrations and shows some sample products of Industries. Students enjoyed the session. The program was shared by Dr. S. K. Navin (Principal), Dr. N. V. Gandhare, (Convener & PG Co-ordinator), Mr. K. A. More (Coordinator), Mr. N. G. Jadhao (Co-coordinator) work hard for the success of the program. All the teaching and non-teaching staff of the PG department work hard. There was a total of 32 students participated in this workshop.

## The outcome of the program:

- Students understood the Importance of Industrial startups in Chemistry.
- Students of PG chemistry were interested in the startups in industrial chemistry.

## Photographs / Event-wise pictures with the caption:









# **List of Participants:**

| Sr. No. |                     |                               |                                | 01     |
|---------|---------------------|-------------------------------|--------------------------------|--------|
| 01.110. | Timestamp           | Email Address                 | Name of Student                | Class: |
| 1.      | 10/15/2022 15:19:51 | nilkanth81@gmail.com          | Nilesh Gandhare                | M.ScII |
| 2.      | 10/15/2022 16:22:38 | yogi.saudagar31@gmail.com     | Yogita Suresh Saudagar         | M.ScII |
| 3.      | 10/15/2022 16:24:40 | priyankabansod103@gmail.com   | Priyanka Dattuji Bansod        | M.ScII |
| 4.      | 10/15/2022 16:28:32 | krutikakshirsagar78@gmail.com | Krutika kshirsagar             | M.ScII |
| 5.      | 1