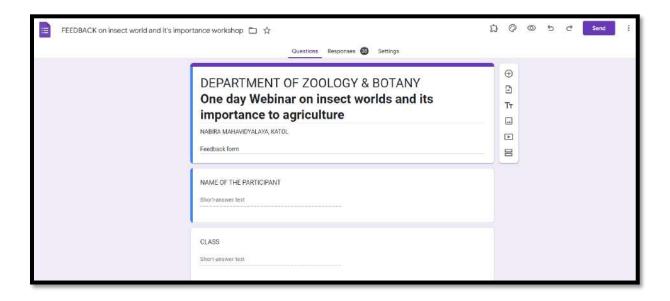

# "World Environment Day - 2023"

Date and Time of the Quiz
SUNDAY, 5<sup>th</sup> June, 2023
From 8.00 am to Midnight 12.00

Click the following link to participate in the Quiz

https://forms.gle/VswCkjbwsYweJKPP9

## Social Awareness Online MCQ Quiz on the occasion of "World Environment Day – 2023"

Title: Social Awareness online MCQ Quiz on occasion of World Environment

Day - 2023

**Timing of the quiz:** Morning 8.00 am to Midnight 12.00, on 5<sup>th</sup> of June, 2023.

**Participant:** Quiz was open for all students from Nabira Mahavidyalaya, Katol, Students of other colleges and schools, and all people in society.

On the occasion of World Environment Day – 2023 to create an awareness among the students regarding Mother Earth & Environmental Health, Department of Botany had organized this online quiz. The questions in the quiz were based on simple science facts and the quiz was is not designed to test the knowledge of students, but to increase their curiosity about science. Total 215 students from various colleges and different universities have participated in this quiz. All the participants were awarded with online e-Certificate of participation.