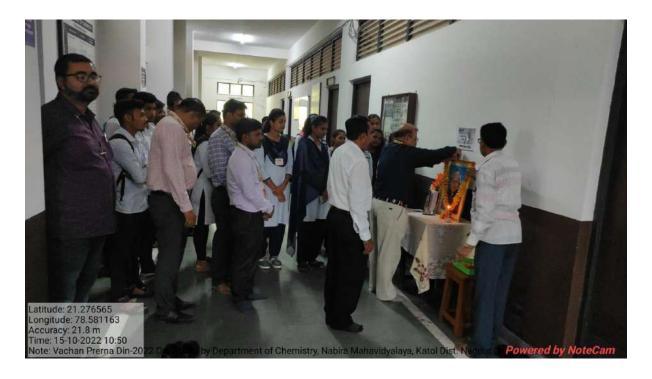

# "World Environment Day - 2023"

Date and Time of the Quiz
SUNDAY, 5<sup>th</sup> June, 2023
From 8.00 am to Midnight 12.00

Click the following link to participate in the Quiz

https://forms.gle/VswCkjbwsYweJKPP9