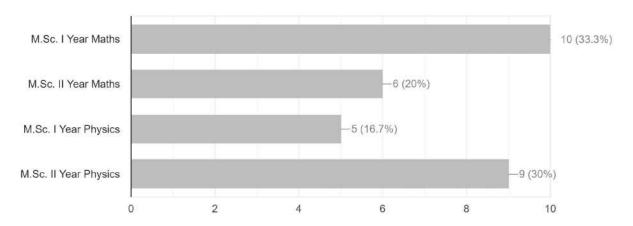

|                |

## **Photos of National Mathematics Day Celebration**

























## **Sample of Certificate:**



## **Feedback Analysis:**

#### Class:

0 / 30 correct responses



### 1. How was the overall organization of the program?

0 / 30 correct responses



#### 2. Your remark about the organization of seminar competition.

0 / 30 correct responses



#### 3. How were the participants presentations in seminar competition?

0 / 30 correct responses



### 4. Your remark about the organization of rangoli competition.

0 / 30 correct responses



5. How were the rangoli's drawn by the participants?

0 / 30 correct responses



## **Suggestions and Comments from Students:**

1. This program will boost our confidence so wanted to say that please organize this program time by time.

Prof. N. T. Katre

**Head, Department of Mathematics** 

Nabira Mahavidyalaya, Katol

## Flyer Bhartiya Bhasha Utsav 2022





### Nabira Mahavidyalaya, Katol



Departments of Englis