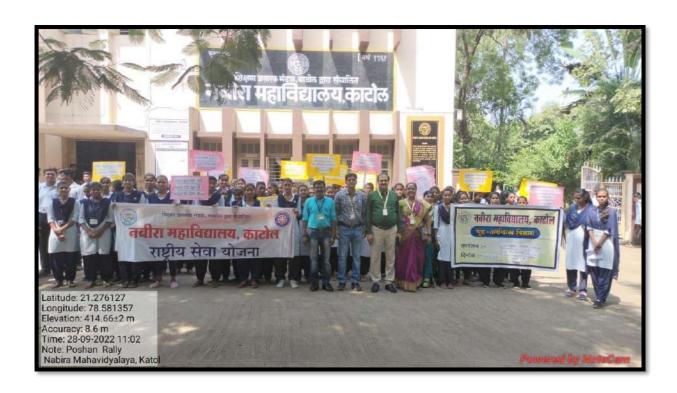

## NABIRA MAHAVIDYALAYA, KATOL

District Nagpur (M.H.), Pin: 441302 Graduation & Post Graduation in Arts, Commerce, Science & Management

## Department of Botany

Session: 2022-23

## Social Awareness Online MCQ Quiz on the occasion of "World Environment Day – 2023"

Title: Social Awareness online MCQ Quiz on occasion of World Environment

Day - 2023

**Timing of the quiz:** Morning 8.00 am to Midnight 12.00, on 5<sup>th</sup> of June, 2023.

**Participant:** Quiz was open for all students from Nabira Mahavidyalaya, Katol, Students of other colleges and schools, and all people in society.

On the occasion of World Environment Day – 2023 to create an awareness among the students regarding Mother Earth & Environmental Health, Department of Botany had organized this online quiz. The questions in the quiz were based on simple science facts and the quiz was is not designed to test the knowledge of students, but to increase their curiosity about science. Total 215 students from various colleges and different universities have participated in this quiz. All the participants were awarded with online e-Certificate of participation.

**Outcome of the program:** The quiz helped students and society to become more aware towards Mother Nature.

**Number of beneficiaries: 215** students belonging to different faculties got benefited from this activity.