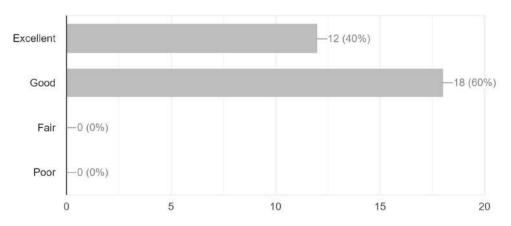

|                |

## **Photos of National Mathematics Day Celebration**

























## **Sample of Certificate:**



## **Feedback Analysis:**

#### Class:

0 / 30 correct responses



### 1. How was the overall organization of the program?

0 / 30 correct responses



#### 2. Your remark about the organization of seminar competition.

0 / 30 correct responses



#### 3. How were the participants presentations in seminar competition?

0 / 30 correct responses



### 4. Your remark about the organization of rangoli competition.

0 / 30 correct responses



5. How were the rangoli's drawn by the participants?

0 / 30 correct responses



## **Suggestions and Comments from Students:**

1. This program will boost our confidence so wanted to say that please organize this program time by time.

Prof. N. T. Katre

**Head, Department of Mathematics** 

Nabira Mahavidyalaya, Katol

## Flyer Bhartiya Bhasha Utsav 2022





### Nabira Mahavidyalaya, Katol



Departments of English, Marathi & Cultural committee

Organize

**Bhartiya Bhasha Utsav** 

On the occasio