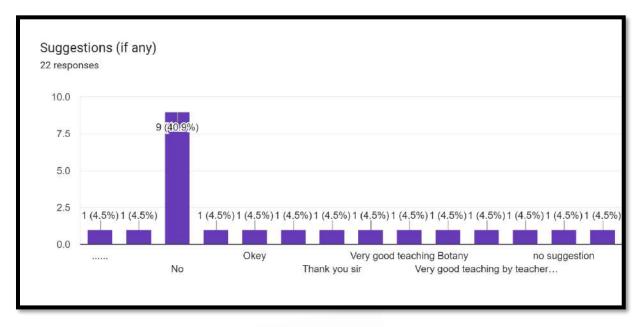

**Participant:** Quiz was open for all students from Nabira Mahavidyalaya, Katol, Students of other colleges and schools, and all people in society.

On the occasion of World Environment Day – 2023 to create an awareness among the students regarding Mother Earth & Environmental Health, Department of Botany had organized this online quiz. The questions in the quiz were based on simple science facts and the quiz was is not designed to test the knowledge of students, but to increase their curiosity about science. Total 215 students from various colleges and different universities have participated in this quiz. All the participants were awarded with online e-Certificate of participation.

**Outcome of the program:** The quiz helped students and society to become more aware towards Mother Nature.

**Number of beneficiaries: 215** students belonging to different faculties got benefited from this activity.