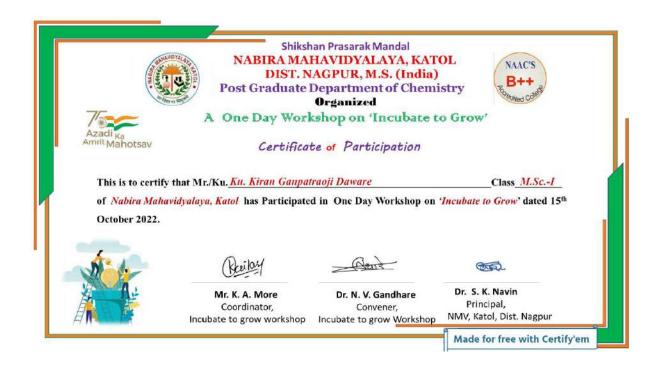

0@gmail.com    | Vidhya Suresh mahajan        | M.ScI  |
| 26. | 10/15/2022 21:38:43 | vrushalibhange1999@gmail.com | Ku.Vrushali Sanjayrao Bhange | M.ScI  |
| 27. | 10/15/2022 21:45:38 | apekshapguhe18@gmail.com     | Apeksha Pundlikrao Guhe      | M.ScI  |
| 28. | 10/16/2022 9:22:27  | chardesakshi285@gmail.com    | SAKSHI SUKHADEORAO<br>CHARDE | M.ScI  |
| 29. | 10/19/2022 8:55:08  | sakshibidkar0@gmail.com      | Sakshi kishor bidkar         | M.ScII |
| 30. | 10/28/2022 23:23:15 | bhumikawalke98@gemail.com    | Bhumika Walke                | M.ScII |
| 31. | 11/8/2022 12:54:30  | pohakarneha118@gmail.com     | Neha banduji Pohakar         | M.ScI  |
| 32. | 11/21/2022 23:22:21 | avantikagakhare47@gmail.com  | Avantika Harish Gakhare      | M.ScI  |

# **Sample of the certificates:**





## **Feedback Analysis:**

Class: 32 responses



#### Feedback about Dr. Mangesh V. Tarase



Did you get motivated form the work shop for new startups in Chemistry field? 32 responses



## **Comments and Suggestions:**

1. Own business create kr sakte hai.

#### **Supporting Information:**

#### Guest Speaker details -

Dr. Mangesh Tarase, Founder and CEO, of Vasant Industries Indrawada, Bharsingi,

Tah. Narkhed, Dist. Nagpur

Email- vasantindustries15@gmail.com

Co-ordinator
P.G. Department of Chemis
Nabira Mahavidyalaya, Katot

# अ.शा.पी.24–1/रासेयो/निदेशा/2022 1809 - 82.4 भारत सरकार

युवा कार्यकम और खेल मंत्रालय

राष्ट्रीय सेवा योजना निदेषालय शिवाजी स्टेडियम, नई दिल्ली

दिनांक <u>30</u> अगस्त, 2022

सेवा में

समस्त क्षेत्रीय निदेशक राष्ट्रीय सेवा योजना

विषयः राष्ट्रीय सेवा योजना