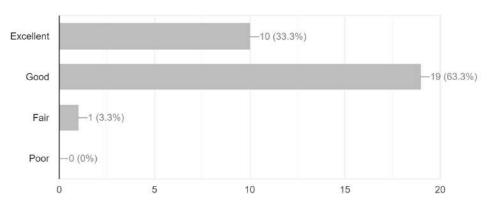

|                |

## **Photos of National Mathematics Day Celebration**

























## **Sample of Certificate:**



## **Feedback Analysis:**

#### Class:

0 / 30 correct responses



### 1. How was the overall organization of the program?

0 / 30 correct responses



#### 2. Your remark about the organization of seminar competition.

0 / 30 correct responses



#### 3. How were the participants presentations in seminar competition?

0 / 30 correct responses



### 4. Your remark about the organization of rangoli competition.

0 / 30 correct responses



5. How were the rangoli's drawn by the participants?

0 / 30 correct responses



## **Suggestions and Comments from Students:**

1. This program will boost our confidence so wanted to say that please organize this program time by time.

Prof. N. T. Katre

**Head, Department of Mathematics** 

Nabira Mahavidyalaya, Katol

## Flyer Bhartiya Bhasha Utsav 2022





### Nabira Mahavidyalaya, Katol



Departments of English, Marathi & Cultural committee

Organize

**Bhartiya Bhasha Utsav** 

On the occasion of the Birth Anniversary of

Subramania Bharati (1882 – 1921) (Great Tamil Poet)

Theme: Ek Bh