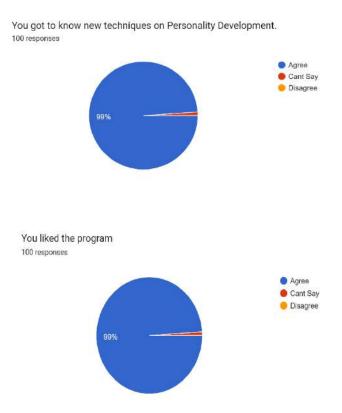

taladke6504@gmail.com    | Nikita Baban Ladke          | B Com |
| 93.  | bkumre78@gmail.com           | kiran p kumre               | BBA   |
| 94.  | arnavkhadkotkar03@gmail.com  | Arnav Sandeep Khadkotkar    | BBA   |
| 95.  | sanjaysatpute734@gmail.com   | Simran sanjay satpute       | BBA   |
| 96.  | rajeshreedhote2022@gmail.com | Rajeshree dhote             | B Com |
| 97.  | pranayyewale1108@gmail.com   | Pranay Yewale               | BBA   |
| 98.  | dhirajkene2005@gmail.com     | Dhiraj diliprao kene        | B Com |
| 99.  | sansarodemohit@gmail.com     | Mohit Sanjay Sansarode      | B Com |
| 100. | bhaktesandhya643@gmail.com   | Avantika Subhash Bhakte     | BBA   |



Co-Ordinator

Personality Development Cell

#### **Geotagged photographs:**







#### Feedback analysis:



# Language in the session was easy to understand 100 responses



# You expect more such sessions 100 responses





Co-Ordinator

Personality Development Cell







#### Shikshan Prasarak Mandal's

#### NABIRA MAHAVIDYALAYA, KATOL

District-Nagpur (M.H.) Pin: 441302

Graduation & Post Graduation in Arts, Commerce, Science & Management

#### **NSS DEPARTMENT**

**Session 2022-23** 



Name of the Program :- International Woman's Day

Date :- 08<sup>th</sup> March 2023

Number of Beneficiaries :- 50

Nabira Mahavidyalaya Katol and the NSS Department collaborated to organised a program for International Women's Day on March 8, 2023. Dr. Jagdale chaired the program, and Prof. S. V. Kalambe was the chief guest. Prof. Amitkumar Khandekar, an NSS officer, provides an introduction to the progr