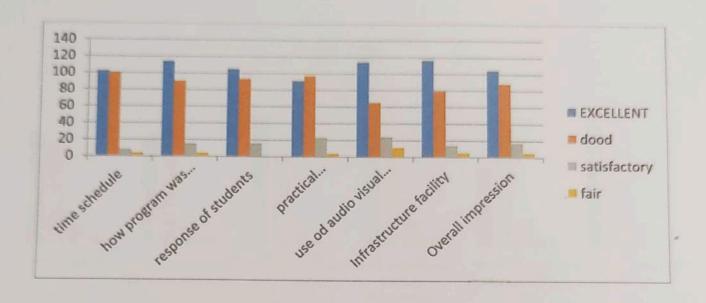

|                |       | एकुण : | 6010  |  |
| धन्यवाद        | 12.50 | Vel .  | ∕ सही |  |

## Feedback with analysis along with graphical representation:

| Criteria                  | Excellent | Good | Satisfactory | Fair |
|---------------------------|-----------|------|--------------|------|
| Time schedule             | 102       | 99   | 8            | 4    |
| How program was organized | 114       | 90   | 15           | 4    |
| Response of students      | 105       | 93   | 16           |      |
| Practical demonstration   | 91        | 97   | 23           | 4    |
| Use of audio visual tools | 114       | 65   | 24           | 11   |
| Infrastructure facility   | 116       | 79   | 14           | 5    |
| Overall impression        | 104       | 88   | 17           | 5    |





Dr. G. K. Khorgade, Head,

Dept. of Commerce, N.M.V







### NABIRA MAHAVIDYALAYA, KATOL

District-Nagpur (M.H.) Pin: 441302 Graduation & Post Graduation in Arts, Commerce, Science & Management

### NSS DEPARTMENT Session 2022-23



Name of the Program :- Independence Day

Date :- 15<sup>th</sup> August 2022

Number of Beneficiaries :- 20 NSS Students

Independence Day was celebrated in Mahavidyalaya campus on 15 Aug 2022. NSS volunteer had participated in the program and 20 volunteers took part in parade and marched. President of Shikshan Prasarak mandal Dr. Rajuji Deshmukh, all the dignitaries and the teaching and non-teaching staff of the institute were present for the program.





### . Nabira Mahavidyalaya, Katol Independence Day

### 15th August 2022

| Sr.No | Name of Student