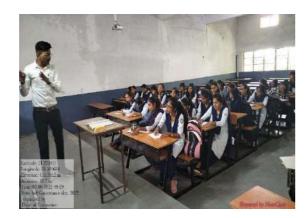

## NSS DEPARTMENT Session 2022-23

Name of the Program :- International Yoga Day

Date :- 21st June 2023

Number of Beneficiaries :- 60

NMV Katol had organised an International Yoga Day on June 21, 2022. The program was attended by 250 students and cadets from B R High School, NCC Cadets and NSS volunteers, and teaching and non-teaching staff from Orchid Public School and Nabira Mahavidyalaya Katol. Dr. Tejsingh Jagdale presided over the celebration of Yoga Day from 7.00 to 7.40 a.m. Various asanas and pranayama were performed, and the college's yoga team demonstrated yoga moves onstage. Dr. Sunilkumar Navin, the principal, made an introductory remark, Dr. Tejsiha Jagdale guided students through yoga and Prof. Amitkumar Khandekar. the NSS officer, proposed of thanks. program vote