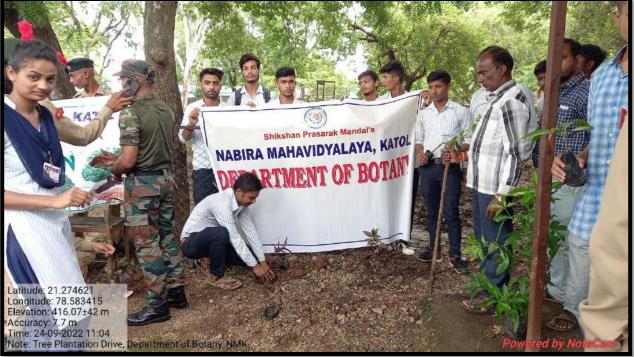

our best practice and as a responsibility towards our society and Mother Nature Department of Botany in association with NSS do this activity of Tree Plantation at various places in Katol & its surrounding places. This year we went to Shree. Paramhans Pundalik Maharaj Mandir situated at Dhantoli Katol. All the students of B.Sc. Botany first, second & final year along with NSS & NCC cadets went to the Mandir where we all do cleaning of the place and planted various tree saplings in the garden of Mandir.

Outcome of the program: Students learn the technique of Seed Ball preparation and decided to

perform this activity at home also, every year.

**Number of beneficiaries:** Around 170 Students.

Dr. B. B. Kalbande Asst. Prof. & Head Department of Botany, Nabira Mahavidyalaya, Katol.















#### Shikshan Prasarak Mandal's

# NABIRA MAHAVIDYALAYA, KATOL

District Nagpur (M.H.), Pin: 441302
Graduation & Post Graduation in Arts, Commerce, Science & Management

# **Department of Botany**

Session: 2022-23

# Social Awareness Online MCQ Quiz on the occasion of "World Ozone Day - 2022"

Title: "Social Awareness online MCQ Quiz" on occasion of "World Ozone Day - 2022"

**Timing of the quiz:** Morning 8.00 am to Midnight 12.00, on 6<sup>th</sup> of September, 2022.

**Participant:** Quiz was open for all students from Nabira Mahavidyalaya, Katol, Students of other colleges and schools, and all people in society.

On the occasion of World Ozone Day - 2022, to create an awareness among the students & society regarding Earth Environment and its ozone blanket & to increase their