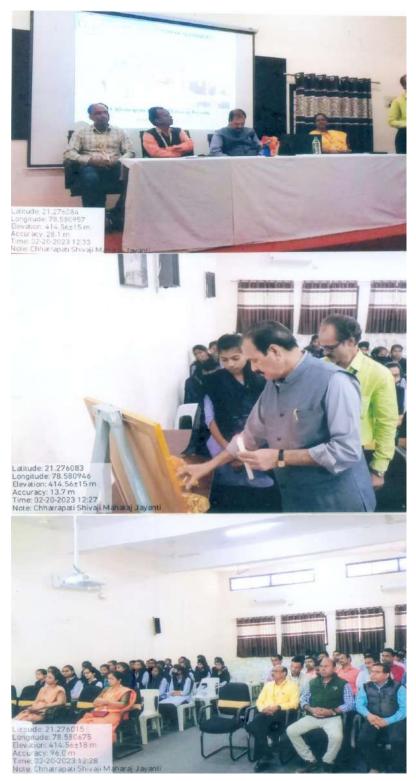

| 26      | "World Ozone Day – 2022 Quiz             | 16-Sep-22                        | Botany Dept.                                                               |
|---------|------------------------------------------|----------------------------------|----------------------------------------------------------------------------|
| 27      | Teachers Day Celebration                 | 05-Sep-22                        | History Dept.                                                              |
| 28      | Self-Governance Day                      | 05-Sep-22                        | Commerce Dept.                                                             |
| 29      | Independence Day                         | 15-Aug-22                        | NCC & NSS                                                                  |
| 30      | Azadi Ka Amit Mahotsav Rally             | 13-Aug-22                        | NSS                                                                        |
| 31      | Developing Soft Skills and Personality   | 01 & 05-Aug-22                   | Botany Dept., MBA Dept. & Rural Entrepreneurship & Skill Development Cell. |
| 32      | Swachchata Mission                       | 02-Feb-22                        | NCC                                                                        |
| 33      | Nuances of Genetic Engineering           | 08-Feb-2022                      | Botany Dept.                                                               |
| 34      | Blood Donation Camp                      | 12-Jan-22                        | NCC, NSS, Physical Education                                               |
|         | PROGRAMS CONDUCTED BY JAY (Commemorative | ANTI PUNYATITHI Days Celebrated) | COMMITTEE                                                                  |
| Sr. No. | Name of the program                      | Date                             | Guest Speaker                                                              |
| 1.      | Mahatma Jyotiba Fule Jayanti             | 11 <sup>th</sup> April 2023      | Dr. D. Ghagargunde                                                         |
| 2.      | Jijau Masaheb Jayanti                    | 12 <sup>th</sup> Jan.2023        | Dr. S. K. Navin                                                            |