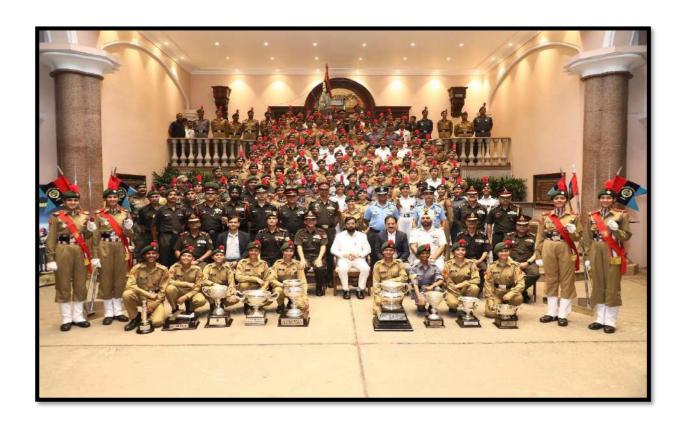

| 12 | Felicitation Programme of Rutwik Pohakar                                               | 26-Jan-23 | NCC                                                          |
|----|----------------------------------------------------------------------------------------|-----------|--------------------------------------------------------------|
| 13 | Republic Day                                                                           | 26-Jan-23 | NCC & NSS                                                    |
| 14 | Voters Day Program                                                                     | 25-Jan-23 | Political Science & NSS                                      |
| 15 | Tree Colouring and Beautification Program                                              | 22-Jan-23 | NSS                                                          |
| 16 | Researching and Writing Master Dissertation                                            | 06-Jan-23 | Chemistry Dept.                                              |
| 17 | SAVITRIBAI FULE JAYANTI                                                                | 03-Jan-23 | History Dept.                                                |
| 18 | Celebration of National Mathematics Day- 2022                                          | 29-Dec-22 | Mathematics Dept.                                            |
| 19 | Bhartiya Bhasha Utsav 2022; on Occasion of Birth<br>Anniversity of Subramania Bharathi | 12-Dec-22 | English Dept.                                                |
| 20 | Indian Constitution Day                                                                | 26-Nov-22 | NSS                                                          |
| 21 | Veer Nari felicitation Program                                                         | 28-Oct-22 | NCC                                                          |
| 22 | Vachan Prerna Diwas                                                                    | 15-Oct-22 | Jayanti Punyatithi Committee, Chemistry Dept., Marathi Dept. |
| 23 | A One-Day Workshop on "Incubate to Grow"                                               | 14-Oct-22 | Chemistry Dept.                                              |
| 24 | National Nutrition Mission                                                             | 28-Sep-22 | NSS                                                          |
| 25 | Tree Plantation Drive                                                                  | 24-Sep-22 | Botany & NSS                                                 |