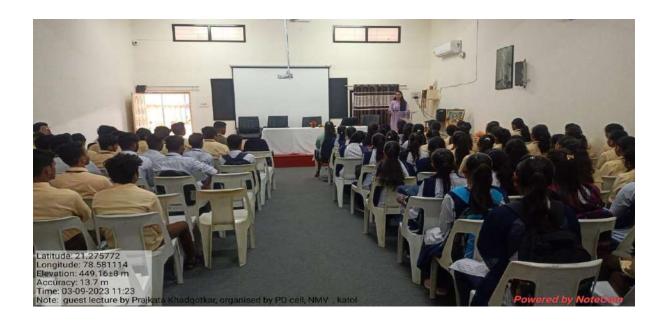

| BBA   |
| 92.  | nikitaladke6504@gmail.com    | Nikita Baban Ladke          | B Com |
| 93.  | bkumre78@gmail.com           | kiran p kumre               | BBA   |
| 94.  | arnavkhadkotkar03@gmail.com  | Arnav Sandeep Khadkotkar    | BBA   |
| 95.  | sanjaysatpute734@gmail.com   | Simran sanjay satpute       | BBA   |
| 96.  | rajeshreedhote2022@gmail.com | Rajeshree dhote             | B Com |
| 97.  | pranayyewale1108@gmail.com   | Pranay Yewale               | BBA   |
| 98.  | dhirajkene2005@gmail.com     | Dhiraj diliprao kene        | B Com |
| 99.  | sansarodemohit@gmail.com     | Mohit Sanjay Sansarode      | B Com |
| 100. | bhaktesandhya643@gmail.com   | Avantika Subhash Bhakte     | BBA   |



Co-Ordinator

Personality Development Cell

#### **Geotagged photographs:**







#### Feedback analysis:



# Language in the session was easy to understand 100 responses



# You expect more such sessions 100 responses





Co-Ordinator

Personality Development Cell







#### Shikshan Prasarak Mandal's

#### NABIRA MAHAVIDYALAYA, KATOL

District-Nagpur (M.H.) Pin: 441302

Graduation & Post Graduation in Arts, Commerce, Science & Management

#### **NSS DEPARTMENT**

**Session 2022-23** 



Name of the Program :- International Woman's Day

Date :- 08<sup>th</sup> March 2023

Number of Beneficiaries :- 50

Nabira Mahavidyalaya Katol and the NSS Department collaborated to organised a program for International Women's Day on March 8, 2023. Dr. Jagdale chaired the program, and Prof. S. V. Kalambe was the chief guest. Prof. Amitkumar Khandekar, an NSS officer, provides