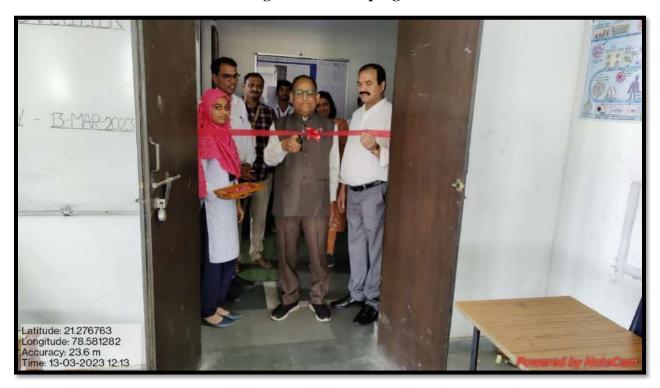

| Sr. No. | Name of the program                                                      | Date           | Organising Department                   |
|---------|--------------------------------------------------------------------------|----------------|-----------------------------------------|
| 1       | Sardar Patel Birth Anniversary: "Ekta Din"                               | 17-Aug-23      | Jayanti Punyatithi Committee, Chemistry |
| 2       | International Yoga Day                                                   | 21-Jun-23      | NCC, NSS, Physical Education            |
| 3       | World Environment Day - 2023 Quiz                                        | 05-Jun-23      | Botany Dept.                            |
| 4       | How to judge the company financial soundness                             | 29-Apr-23      | BBA Dept.                               |
| 5       | "Scientific Rangoli & Poster Competition" National<br>Science Day – 2023 | 13-Mar-23      | Botany Dept. & Zoology Dept.            |
| 6       | Basics of Personality Development                                        | 09-Mar-23      | Personality Development Cell            |
| 7       | International Woman's Day                                                | 08-Mar-23      | NSS                                     |
| 8       | Insect World & its Importance to Agriculture"                            | 03-Mar-23      | Botany Dept. & Zoology Dept.            |
| 9       | CHHATRAPATI SHIVAJI MAHARAJ JAYANTI                                      | 20-Feb-23      | History Dept.                           |
| 10      | Trade Fair -2023                                                         | 07 & 07-Feb-23 | Commerce Dept.                          |
| 11      | Punit Sagar Abhiyaan (Cleanliness Drive)                                 | 05-Feb-23      | NCC                                     |

Report: Jayanti- Punyatithi committee and BBA department, Nabira Mahavidyalya Katol jointly organized "Photo Exhibition" on the life of Sardar Patel on the occasion of "Ekta Din" which is celebrated on his birth anniversary. The inauguration of the photo exhibition done with the hands of Shri Pradeeji Deshmukh. College invited to school and colleges located in Katol city. The teachers and students of various schools and colleges were visited to the exhibition. On the occasion all students, teachers and non-teaching staff take oath of "National Unity" and visited to the exhibition. Shri. Niranjanji Raut, Dr. S. K. Navin and Prof. Behaniye were delivered the speeches. The programme was organized by Dr. Ramesh Ingole, Coordinator, Birth- Death Anniversary Committee and Dr. Adil Jiwani, Head BBA department and compeered by Shri Paresh Deshmukh, Sport teacher. Prof. Harish Kinkar, member Jayanti- Punyatithi committee was expressed vote of thanks.