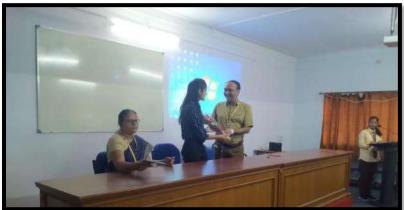

Date: 17.08.2023

Title: Sardar Patel birth anniversary: "Ekta Din"

**Session:** 2022-23

No. of Beneficiaries: 100

**Objective of the program:** Celebration of birth anniversary of first home minister of India and motivate students for the reading to develop their career.

**About of the Speaker/guest:** Shri Pradeeji Deshmukh, Social activist and President Maratha Launcers, Shri Niranjanji Raut, Vice President, Shikshan Prasarak Manadal, Katol and Shri Ratnakar Thakare, Ex- army soldier, Katol, Prof. Shivcharan Behaniye PG teacher, department of History, NMV Katol.

Report: Jayanti- Punyatithi committee and BBA department, Nabira Mahavidyalya Katol jointly organized "Photo Exhibition" on the life of Sardar Patel on the occasion of "Ekta Din" which is celebrated on his birth anniversary. The inauguration of the photo exhibition done with the hands of Shri Pradeeji Deshmukh. College invited to school and colleges located in Katol city. The teachers and students of various schools and colleges were visited to the exhibition. On the occasion all students, teachers and non-teaching staff take oath of "National Unity" and visited to the exhibition. Shri. Niranjanji Raut, Dr. S. K. Navin and Prof. Behaniye were delivered the speeches. The programme was organized by Dr. Ramesh Ingole, Coordinator, Birth- Death Anniversary Committee and Dr. Adil Jiwani, Head BBA department and compeered by Shri Paresh Deshmukh, Sport teacher. Prof. Harish Kinkar, member Jayanti- Punyatithi committee was expressed vote of thanks.