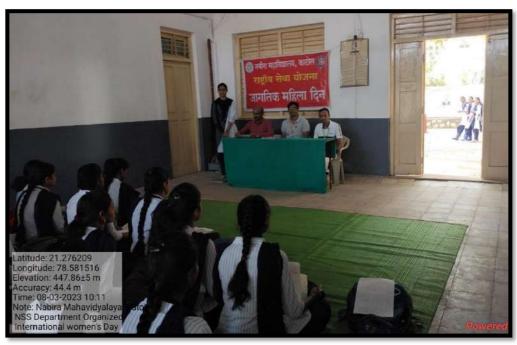

## NSS DEPARTMENT Session 2022-23

Name of the Program :- International Yoga Day

Date :- 21st June 2023

Number of Beneficiaries :- 60

NMV Katol had organised an International Yoga Day on June 21, 2022. The program was attended by 250 students and cadets from B R High School, NCC Cadets and NSS volunteers, and teaching and non-teaching staff from Orchid Public School and Nabira Mahavidyalaya Katol. Dr. Tejsingh Jagdale presided over the celebration of Yoga Day from 7.00 to 7.40 a.m. Various asanas and pranayama were performed, and the college's yoga team demonstrated yoga moves onstage. Dr. Sunilkumar Navin, the principal, made an introductory remark, Dr. Tejsiha Jagdale guided students through yoga and Prof. Amitkumar Khandekar. the NSS officer, proposed of thanks. program vote