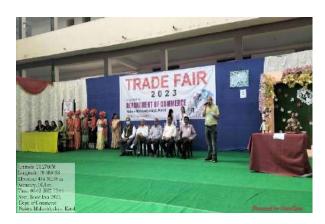

| Sr. No. | Name of the program                                                      | Date           | Organising Department                   |
|---------|--------------------------------------------------------------------------|----------------|-----------------------------------------|
| 1       | Sardar Patel Birth Anniversary: "Ekta Din"                               | 17-Aug-23      | Jayanti Punyatithi Committee, Chemistry |
| 2       | International Yoga Day                                                   | 21-Jun-23      | NCC, NSS, Physical Education            |
| 3       | World Environment Day - 2023 Quiz                                        | 05-Jun-23      | Botany Dept.                            |
| 4       | How to judge the company financial soundness                             | 29-Apr-23      | BBA Dept.                               |
| 5       | "Scientific Rangoli & Poster Competition" National<br>Science Day – 2023 | 13-Mar-23      | Botany Dept. & Zoology Dept.            |
| 6       | Basics of Personality Development                                        | 09-Mar-23      | Personality Development Cell            |
| 7       | International Woman's Day                                                | 08-Mar-23      | NSS                                     |
| 8       | Insect World & its Importance to Agriculture"                            | 03-Mar-23      | Botany Dept. & Zoology Dept.            |
| 9       | CHHATRAPATI SHIVAJI MAHARAJ JAYANTI                                      | 20-Feb-23      | History Dept.                           |
| 10      | Trade Fair -2023                                                         | 07 & 07-Feb-23 | Commerce Dept.                          |
| 11      | Punit Sagar Abhiyaan (Cleanliness Drive)                                 | 05-Feb-23      | NCC                                     |