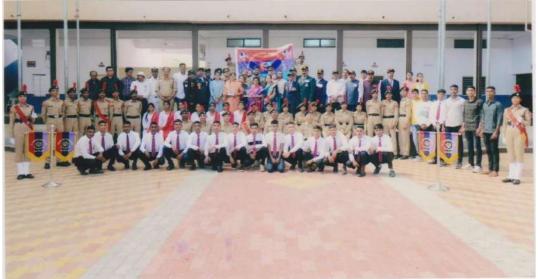

in Arts, Commerce, Science & Management

#### NCC DEPARTMENT

**Session 2022-23** 



Name of the Program :- Veer Nari felicitation Program

Date :- 28<sup>th</sup> October 2022

Number of Beneficiaries :-

On the occasion of Azadi Ka Amrut Mahotsav, Central Defense Ministry of India organized Veer Nari Felicitation program where NCC Unit honor brave women from the families of deceased soldiers in Nagpur and other parts of Maharashtra. This program was organized on 28/10/2022 and commanding officer, 20 MAH BN NCC Nagpur, Amodh Chandana honored Veer Patni Dr. Archana Kalambe and Veer-Mata Meera Satai with memento from Government of India, in the presence of Principal and other dignitaries. This program was organized by Dr. Jagdale and vote of thanks was proposed by Prof. Amit Khandekar.







# NABIRA MAHAVIDYALAYA , KATOL

DIST. NAGPUR-441302





Commemorating the birth anniversary of great luminary and visionary

# BHARAT RATNA DR. A.P.J ABDUL KALAM

# "वाचन प्रेरणा दिन"

**15th October 2022** 

Jointly Organized by Learning Resource Center (Library) and Jayanti - Punyatithi Samiti

Chief speaker

Dr. A.B. Sharma Faculty Incharge (Sci.) Chairman

Dr. S.K Navin Principal NMVK

## Coordinator

Dr R. K. Ingole

## Program schedule-

- 1. Continous reading 9 a.m to 4 p.m
- 2. Inauguration of Book Exhibition 10 a.m
- 3. Guest lecture: Speaker Dr A.B Sharma -11 a.m







#### Shikshan Prasarak Mandal's

#### NABIRA MAHAVIDYALAYA, KATOL

District Nagpur (M.H.), Pin: 441302
Graduation & Post Graduation in Arts, Commerce, Science & Management

Organiser: Jointly organized by Lib