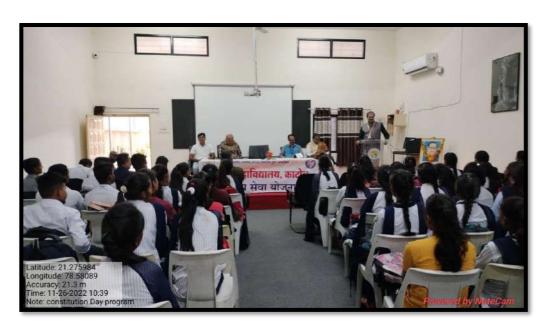

## 7.1.9

Sensitization of students and employees of the Institution to the constitutional obligations: values, rights, duties and responsibilities of citizens

Sensitization of students and employees of the Institution to the constitutional obligations: values, rights, duties and responsibilities of citizens.

| 12 | Felicitation Programme of Rutwik Pohakar                                               | 26-Jan-23 | NCC                                                          |
|----|----------------------------------------------------------------------------------------|-----------|--------------------------------------------------------------|
| 13 | Republic Day                                                                           | 26-Jan-23 | NCC & NSS                                                    |
| 14 | Voters Day Program                                                                     | 25-Jan-23 | Political Science & NSS                                      |
| 15 | Tree Colouring and Beautification Program                                              | 22-Jan-23 | NSS                                                          |
| 16 | Researching and Writing Master Dissertation                                            | 06-Jan-23 | Chemistry Dept.                                              |
| 17 | SAVITRIBAI FULE JAYANTI                                                                | 03-Jan-23 | History Dept.                                                |
| 18 | Celebration of National Mathematics Day- 2022                                          | 29-Dec-22 | Mathematics Dept.                                            |
| 19 | Bhartiya Bhasha Utsav 2022; on Occasion of Birth<br>Anniversity of Subramania Bharathi | 12-Dec-22 | English Dept.                                                |
| 20 | Indian Constitution Day                                                                | 26-Nov-22 | NSS                                                          |
| 21 | Veer Nari felicitation Program                                                         | 28-Oct-22 | NCC                                                          |
| 22 | Vachan Prerna Diwas                                                                    | 15-Oct-22 | Jayanti Punyatithi Committee, Chemistry Dept., Marathi Dept. |
| 23 | A One-Day Workshop on "Incubate to Grow"                                               | 14-Oct-22 | Chemistry Dept.                                              |
| 24 | National Nutrition Mission                                                             | 28-Sep-22 | NSS                                                          |
| 25 | Tree Plantation Drive                                                                  | 24-Sep-22 | Botany & NSS                                                 |