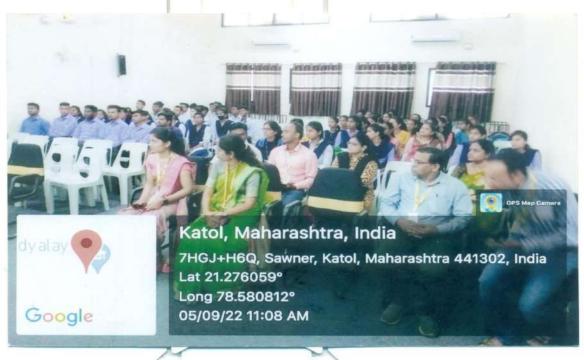

## NSS DEPARTMENT Session 2022-23

Name of the Program :- International Yoga Day

Date :- 21st June 2023

Number of Beneficiaries :- 60

NMV Katol had organised an International Yoga Day on June 21, 2022. The program was attended by 250 students and cadets from B R High School, NCC Cadets and NSS volunteers, and teaching and non-teaching staff from Orchid Public School and Nabira Mahavidyalaya Katol. Dr. Tejsingh Jagdale presided over the celebration of Yoga Day from 7.00 to 7.40 a.m. Various asanas and pranayama were performed, and the college's yoga team demonstrated yoga moves onstage. Dr. Sunilkumar Navin, the principal, made an introductory remark, Dr. Tejsiha Jagdale guided students through yoga and Prof. Amitkumar Khandekar. the NSS officer, proposed of thanks. program vote