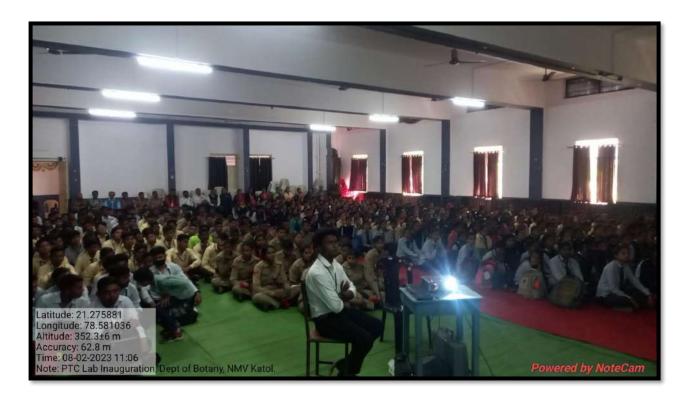

S. K. Navin & Precedent, Dr. Raju Deshmukh. After this

event Dr. Mayee Sir address the gathering of students about the topic "Nuances of Genetic

Engineering". Dr. Mayee explained in details about the transgenic plants and their importance

and he also talked about Orange growing farmers in the region. Overall the program was a grand

success.

Outcome of the program: Students listen Dr. Mayee very carefully and learnt a lot of important

aspects of transgenic plants & genetically modified organisms.

Number of beneficiaries: Nearly 1000 students of all the faculty in Nabira College were

benefited.

Dr. B. B. Kalbande Asst. Prof. & Head

hipi Kalbanale

Department of Botany,

Nabira Mahavidyalaya, Katol.

2



**Inauguration of Plant Tissue Culture & Molecular Biology Laboratory** 









### बी.टी. कापूस टेक्नॉलॉजीत डॉ. मायींचा सिंहाचा वाटा

#### डॉ. राजू देशमुख यांचे प्रतिपादन काटोल येथे प्रयोगशाळेचे उदघाटन

काटोल : भारतात पहिली हरितकांती होण्याअप्री अन्यानाया तृत्यदा होता. भारत अन्यान्य अमेरिकेकडून आवात कार्यान के अन्यान अमेरिकेत जानवरांना खावणा धायचे ते भारतात माणमं खावयी. ही परिस्थती बदलविष्णयासाठी भारतीय यीजानिकांनी प्रवक्तांची पराकाडा केली. पहिलो आणि दुसरी हरितकांती भारतात घडवून अणली. या वैज्ञानिकांमध्ये डॉ. चाहचत माणी यांचा समावेण होता. डॉ. माणी बांनी परातात क्याणीचे उत्पादन करो बादनिता येहरू याख्य काम केली. भारतात २००२ साली बी.टी. कापूम टेक्नॉलीजी आणण्यात डॉ. माणी बांनी संहान्य बदा आहे. असे मत डॉ. राजू देशमुख बांनी व्यक्त केले.

नबीरा महाविद्यालय काटोल येथे एलाँट टिस्यू कल्पर आगि मालिस्युलर बॉक्लीजी प्रश्नेग्साऊचे उद्यादन ८ फाबुबारीला वैज्ञानिक डी. चारुदत मार्थ