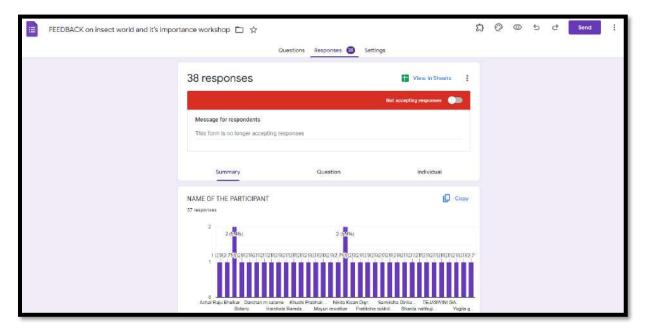

**Participant:** Quiz was open for all students from Nabira Mahavidyalaya, Katol, Students of other colleges and schools, and all people in society.

On the occasion of World Environment Day – 2023 to create an awareness among the students regarding Mother Earth & Environmental Health, Department of Botany had organized this online quiz. The questions in the quiz were based on simple science facts and the quiz was is not designed to test the knowledge of students, but to increase their curiosity about science. Total 215 students from various colleges and different universities have participated in this quiz. All the participants were awarded with online e-Certificate of participation.

**Outcome of the program:** The quiz helped students and society to become more aware towards Mother Nature.

**Number of beneficiaries: 215** students belonging to different faculties got benefited from this activity.