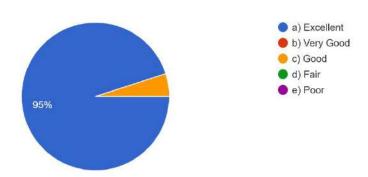

### **News Cutting**

### **The Hitavada**

Nagpur City Line | 2022-08-17 | Page- 5 ehitavada.com

### F ROM THE COLLEGES

### Nabira Mahavidyalaya, Katol

NABIRA Mahavidyalaya, Katol recently completed a five-day workshop on



'Developing Soft Skills & Personality' for the final year students. Inauguration was done by Principal of Nabira Mahavidyalaya, Dr S K Navin, who was the chief guest of the inaugural programme. Dr H

Vaswani, Dr V G Barsagade, Dr P N Raut, Dr A S Charde and Dr B B Kalbande were also present. Dr Atul Charde trained students for five days in various aspects of the personality and soft skills. On the last day of the workshop, Dr V G Barsagade addressed the participants.

Powered by iDocuments

#### **Feedback**





#### 1. How did you rate 'WORKSHOP'!

20 responses



2. Based on curriculum / course how did your learning experience compare to what you expected when you join the workshop!

20 responses



3. Did you get any study material for this class? 20 responses



### 4. How was the faculty interaction / Lecture? 20 responses



### 5. How do you evaluate the coaching faculty! 20 responses



### 6. How do you evaluate the administrative assistance? 20 responses



7. Did you enjoy workshop organized by REAS Development Cell? 20 responses



8. Overall ratings to Rural Entrepreneurship & Skill Development Cell Cell... 20 responses



Dr. B. B. Kalbande
Asst. Prof. & Head
Department of Botany,
Nabira Mahavidyalaya, Katol.







### NABIRA MAHAVIDYALAYA

Katol, Dist-Nagpur-441302 (M.S.) (Affiliated to R. T. M. Nagpur University, Nagpur)

NAAC Accr