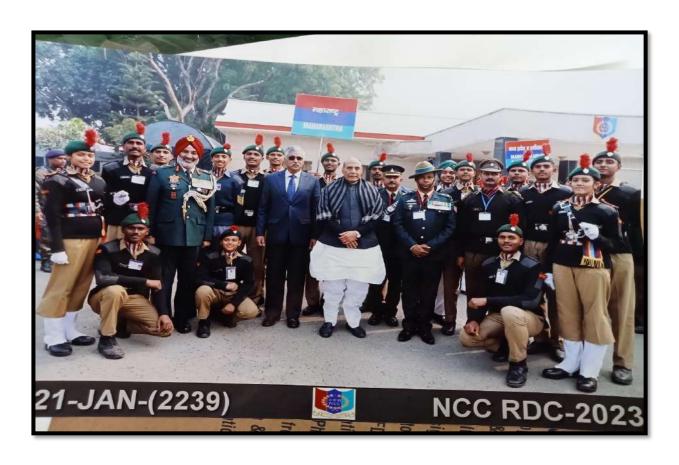

strict-Nagpur (M.H.),Pin :- 441302 Graduation & Post Graduation in Arts,Commerce, Science & Management

NCC DEPARTMENT

Session 2022-23



Name of the Programme :- Felicitation Programme of Rutwik Pohakar

Date :- 26<sup>th</sup> January 2023

Number of Beneficiaries :- 1

Rutwik Pohakar was B.Com. I was selected for Delhi Pared in Maharashtra Battalion for 26<sup>th</sup> January 2023 for this achievement he was honored by prime Minister, Honorable Narendra Modi, Defence Minister Honorable Shri Rajnath Singh. on 29<sup>th</sup> January at Mumbai all the cadets were congratulated by Governor of Maharashtra Bhagatsingh Koshyari, Chief Minister Aknath Shinde Sports Minister Shri Girish Mahajan.

CAPT. DR. TEJSTHA L. JAGDALE NCC/09110197ANO NABIRA MAHAVIDYALAYA, KATOL 20 MAH, BN NCC, NAGPUR











# राष्ट्रीय कैडेट कोर NATIONAL CADET CORPS









#### प्रमाण पत्र CERTIFICATE

This is to certify that No.MH20SDA806097

Name RITVIK ANILJI POHAKAR

.Unit.....

20 MAH BN NCC, NAGPUR

NCC Directorate.....

MAHARASHTRA

ने 01 जनवरी 2023 से 29 जनवरी 2023 तक, नई दिल्ली में, वार्षिक रा. के. को. गणतन्त्र दिवस शिविर में, अपने रा. कै. को. निदेशालय का प्रतिनिधित्व किया ।

Represented his/her NCC Directorate, at the Annual NCC Republic Day Camp, held at New Delhi, from 01 January 2023 to 29 January 2023.

File No.: 17090/Cert/DGNCC/RDC-2023

Cert No.: DGNCC/RDC-2023/0824

विनांक : 29 जनवरी 2023

Dated: 29 January 2023

स्थान : नई दिल्ली

Place: New Delhi



Digitally signed by UDAY SINGH MANKOTIA

Date Sat Jan 28 20:48 46 IST 2023 उदय सिंह मनकोटिया

**Uday Singh Mankotia** 

कर्नल/Colo