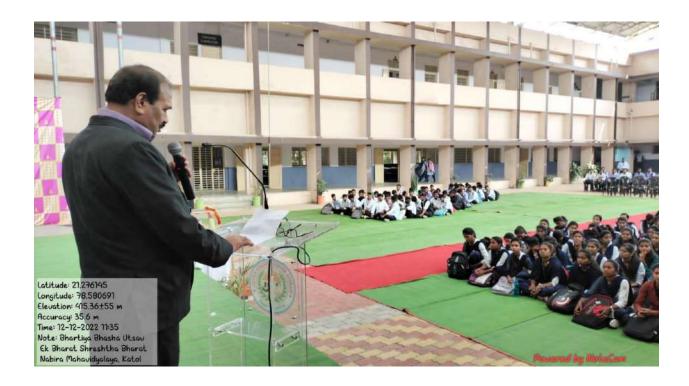

## NSS DEPARTMENT Session 2022-23

Name of the Program :- International Yoga Day

Date :- 21st June 2023

Number of Beneficiaries :- 60

NMV Katol had organised an International Yoga Day on June 21, 2022. The program was attended by 250 students and cadets from B R High School, NCC Cadets and NSS volunteers, and teaching and non-teaching staff from Orchid Public School and Nabira Mahavidyalaya Katol. Dr. Tejsingh Jagdale presided over the celebration of Yoga Day from 7.00 to 7.40 a.m. Various asanas and pranayama were performed, and the college's yoga team demonstrated yoga moves onstage. Dr. Sunilkumar Navin, the principal, made an introductory remark, Dr. Tejsiha Jagdale guided students through yoga and Prof. Amitkumar Khandekar. the NSS officer, proposed of thanks. program vote