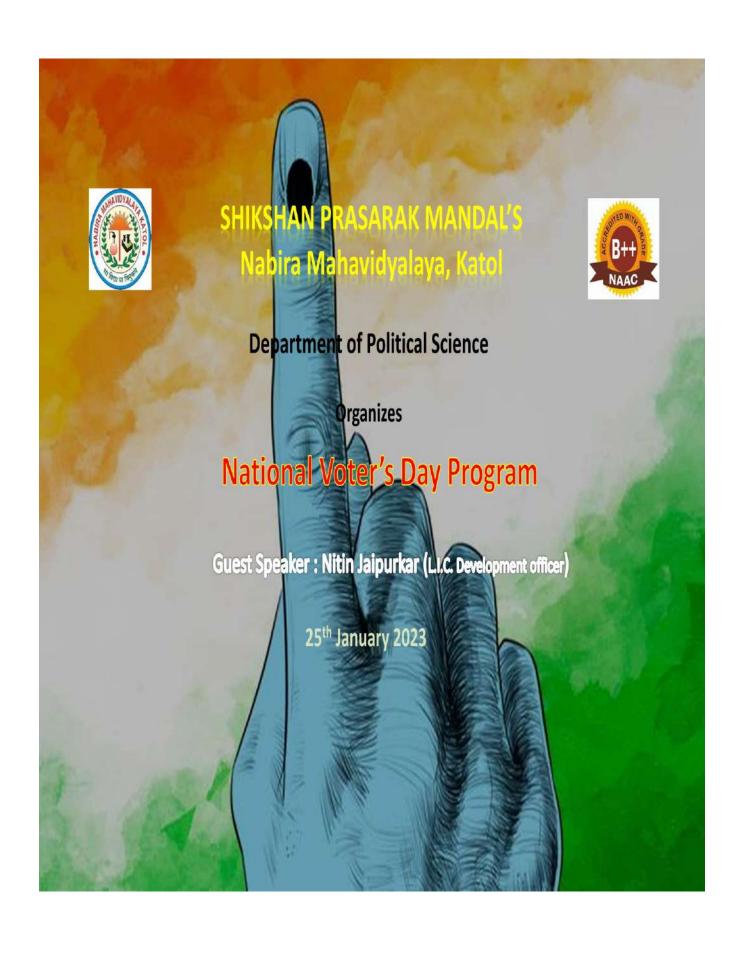

| 12 | Felicitation Programme of Rutwik Pohakar                                               | 26-Jan-23 | NCC                                                          |
|----|----------------------------------------------------------------------------------------|-----------|--------------------------------------------------------------|
| 13 | Republic Day                                                                           | 26-Jan-23 | NCC & NSS                                                    |
| 14 | Voters Day Program                                                                     | 25-Jan-23 | Political Science & NSS                                      |
| 15 | Tree Colouring and Beautification Program                                              | 22-Jan-23 | NSS                                                          |
| 16 | Researching and Writing Master Dissertation                                            | 06-Jan-23 | Chemistry Dept.                                              |
| 17 | SAVITRIBAI FULE JAYANTI                                                                | 03-Jan-23 | History Dept.                                                |
| 18 | Celebration of National Mathematics Day- 2022                                          | 29-Dec-22 | Mathematics Dept.                                            |
| 19 | Bhartiya Bhasha Utsav 2022; on Occasion of Birth<br>Anniversity of Subramania Bharathi | 12-Dec-22 | English Dept.                                                |
| 20 | Indian Constitution Day                                                                | 26-Nov-22 | NSS                                                          |
| 21 | Veer Nari felicitation Program                                                         | 28-Oct-22 | NCC                                                          |
| 22 | Vachan Prerna Diwas                                                                    | 15-Oct-22 | Jayanti Punyatithi Committee, Chemistry Dept., Marathi Dept. |
| 23 | A One-Day Workshop on "Incubate to Grow"                                               | 14-Oct-22 | Chemistry Dept.                                              |
| 24 | National Nutrition Mission                                                             | 28-Sep-22 | NSS                                                          |
| 25 | Tree Plantation Drive                                                                  | 24-Sep-22 | Botany & NSS                                                 |