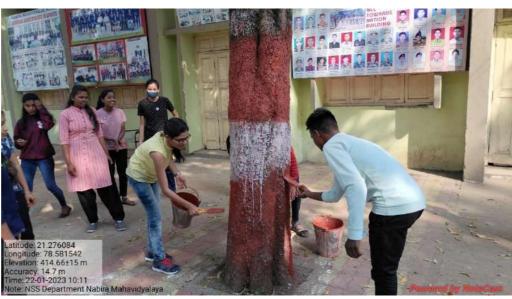

**About of the Speaker/guest:** Shri Pradeeji Deshmukh, Social activist and President Maratha Launcers, Shri Niranjanji Raut, Vice President, Shikshan Prasarak Manadal, Katol and Shri Ratnakar Thakare, Ex- army soldier, Katol, Prof. Shivcharan Behaniye PG teacher, department of History, NMV Katol.