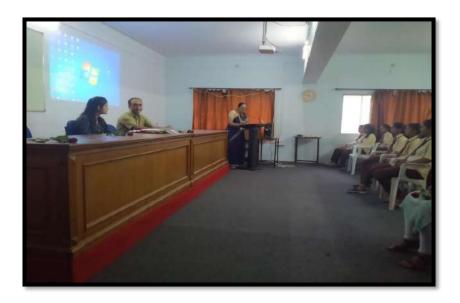

## NSS DEPARTMENT Session 2022-23

Name of the Program :- International Yoga Day

Date :- 21st June 2023

Number of Beneficiaries :- 60

NMV Katol had organised an International Yoga Day on June 21, 2022. The program was attended by 250 students and cadets from B R High School, NCC Cadets and NSS volunteers, and teaching and non-teaching staff from Orchid Public School and Nabira Mahavidyalaya Katol. Dr. Tejsingh Jagdale presided over the celebration of Yoga Day from 7.00 to 7.40 a.m. Various asanas and pranayama were performed, and the college's yoga team demonstrated yoga moves onstage. Dr. Sunilkumar Navin, the principal, made an introductory remark, Dr. Tejsiha Jagdale guided students through yoga and Prof. Amitkumar Khandekar. the NSS officer, proposed of thanks. program vote