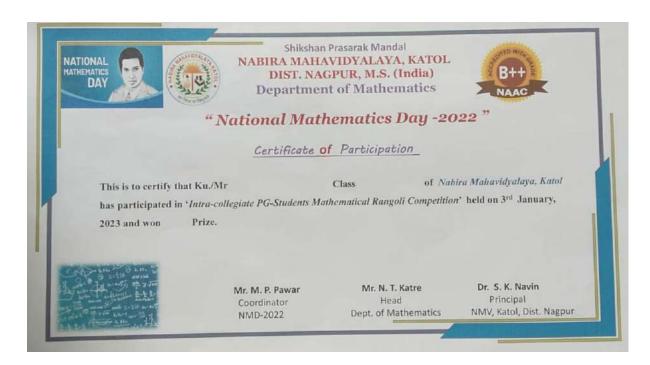

| 12 | Felicitation Programme of Rutwik Pohakar                                               | 26-Jan-23 | NCC                                                          |
|----|----------------------------------------------------------------------------------------|-----------|--------------------------------------------------------------|
| 13 | Republic Day                                                                           | 26-Jan-23 | NCC & NSS                                                    |
| 14 | Voters Day Program                                                                     | 25-Jan-23 | Political Science & NSS                                      |
| 15 | Tree Colouring and Beautification Program                                              | 22-Jan-23 | NSS                                                          |
| 16 | Researching and Writing Master Dissertation                                            | 06-Jan-23 | Chemistry Dept.                                              |
| 17 | SAVITRIBAI FULE JAYANTI                                                                | 03-Jan-23 | History Dept.                                                |
| 18 | Celebration of National Mathematics Day- 2022                                          | 29-Dec-22 | Mathematics Dept.                                            |
| 19 | Bhartiya Bhasha Utsav 2022; on Occasion of Birth<br>Anniversity of Subramania Bharathi | 12-Dec-22 | English Dept.                                                |
| 20 | Indian Constitution Day                                                                | 26-Nov-22 | NSS                                                          |
| 21 | Veer Nari felicitation Program                                                         | 28-Oct-22 | NCC                                                          |
| 22 | Vachan Prerna Diwas                                                                    | 15-Oct-22 | Jayanti Punyatithi Committee, Chemistry Dept., Marathi Dept. |
| 23 | A One-Day Workshop on "Incubate to Grow"                                               | 14-Oct-22 | Chemistry Dept.                                              |
| 24 | National Nutrition Mission                                                             | 28-Sep-22 | NSS                                                          |
| 25 | Tree Plantation Drive                                                                  | 24-Sep-22 | Botany & NSS                                                 |