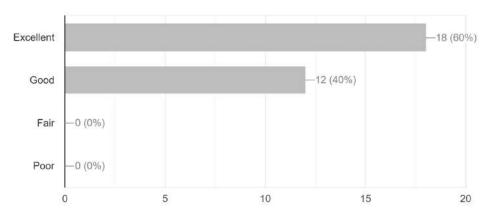

## Social Awareness Online MCQ Quiz on the occasion of "World Environment Day – 2023"

Title: Social Awareness online MCQ Quiz on occasion of World Environment

Day - 2023

**Timing of the quiz:** Morning 8.00 am to Midnight 12.00, on 5<sup>th</sup> of June, 2023.

**Participant:** Quiz was open for all students from Nabira Mahavidyalaya, Katol, Students of other colleges and schools, and all people in society.

On the occasion of World Environment Day – 2023 to create an awareness among the students regarding Mother Earth & Environmental Health, Department of Botany had organized this online quiz. The questions in the quiz were based on simple science facts and the quiz was is not designed to test the knowledge of students, but to increase their curiosity about science. Total 215 students from various colleges and different universities have participated in this quiz. All the participants were awarded with online e-Certificate of participation.

**Outcome of the program:** The quiz helped students and society to become more aware towards Mother Nature.

**Number of beneficiaries: 215** students belonging to different faculties got benefited from this activity.