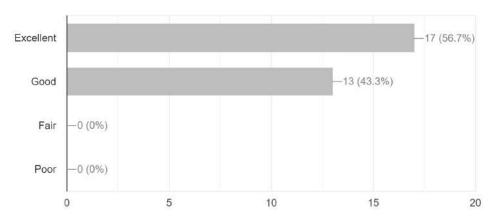

## Social Awareness Online MCQ Quiz on the occasion of "World Environment Day – 2023"

Title: Social Awareness online MCQ Quiz on occasion of World Environment

Day - 2023

**Timing of the quiz:** Morning 8.00 am to Midnight 12.00, on 5<sup>th</sup> of June, 2023.

**Participant:** Quiz was open for all students from Nabira Mahavidyalaya, Katol, Students of other colleges and schools, and all people in society.

On the occasion of World Environment Day – 2023 to create an awareness among the students regarding Mother Earth & Environmental Health, Department of Botany had organized this online quiz. The questions in the quiz were based on simple science facts and the quiz was is not designed to test the knowledge of students, but to increase their curiosity about science. Total 215 students from various colleges and different universities have participated in this quiz. All the participants were awarded with online e-Certificate of participation.

**Outcome of the program:** The quiz helped students and society to become more aware towards Mother Nature.

**Number of beneficiaries: 215** students belonging to different faculties got benefited from this activity.