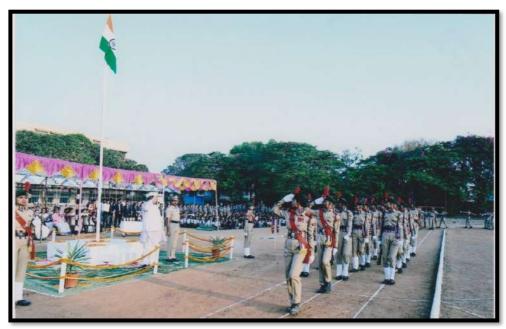

## NSS DEPARTMENT Session 2022-23

Name of the Program :- International Yoga Day

Date :- 21st June 2023

Number of Beneficiaries :- 60

NMV Katol had organised an International Yoga Day on June 21, 2022. The program was attended by 250 students and cadets from B R High School, NCC Cadets and NSS volunteers, and teaching and non-teaching staff from Orchid Public School and Nabira Mahavidyalaya Katol. Dr. Tejsingh Jagdale presided over the celebration of Yoga Day from 7.00 to 7.40 a.m. Various asanas and pranayama were performed, and the college's yoga team demonstrated yoga moves onstage. Dr. Sunilkumar Navin, the principal, made an introductory remark, Dr. Tejsiha Jagdale guided students through yoga and Prof. Amitkumar Khandekar. the NSS officer, proposed of thanks. program vote