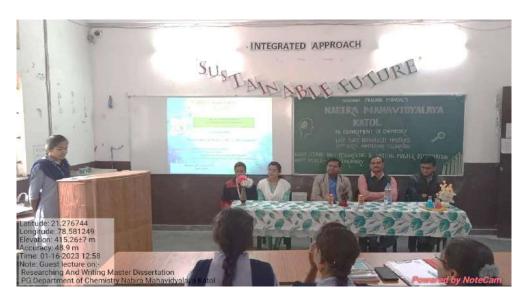

Report: Jayanti- Punyatithi committee and BBA department, Nabira Mahavidyalya Katol jointly organized "Photo Exhibition" on the life of Sardar Patel on the occasion of "Ekta Din" which is celebrated on his birth anniversary. The inauguration of the photo exhibition done with the hands of Shri Pradeeji Deshmukh. College invited to school and colleges located in Katol city. The teachers and students of various schools and colleges were visited to the exhibition. On the occasion all students, teachers and non-teaching staff take oath of "National Unity" and visited to the exhibition. Shri. Niranjanji Raut, Dr. S. K. Navin and Prof. Behaniye were delivered the speeches. The programme was organized by Dr. Ramesh Ingole, Coordinator, Birth- Death Anniversary Committee and Dr. Adil Jiwani, Head BBA department and compeered by Shri Paresh Deshmukh, Sport teacher. Prof. Harish Kinkar, member Jayanti- Punyatithi committee was expressed vote of thanks.