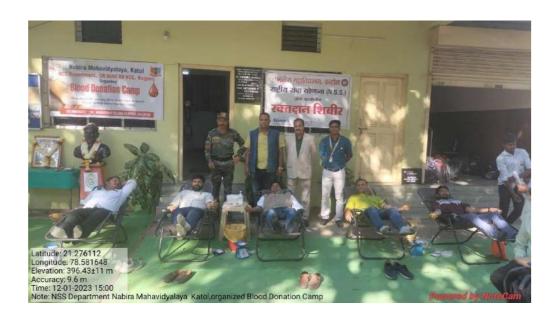

्यांचेही भले कसे होईल, यावर भर द्यावा लागेल अशी भूमिका ज्येष्ठ संशोधक डॉ. चारुदत्त मापी यांनी मांडली.

Powered by iDocuments

### Feedback of Webinar





















### NABIRA MAHAVIDYALAYA, KATOL

District-Nagpur (M.H.) Pin:- 441302 Graduation & Post Graduation in Arts, Commerce, Science & Management

### NSS DEPARTMENT Session 2022-23



Name of the Program :- Blood Donation Camp

Date :- 12/01/2023

Number of Beneficiaries :- 15

On 12/01/2023, Nabira college katol and NSS dept. organised Blood Donation Camp on the occasion of National Youth Day. That camp was inaugurated by Editor of Dainik Mahasagar, Shri Kanhaiyalal Chandak.

Principal Dr. S. K. Navin, Dr. Tejsingh Jagdale and NSS Officer Amitkumar Khandekar were present for the program and 15 donor donated blood in the camp.





## NABIRA MAHAVIDYALAYA, KATOL

## NSS DEPARTMENT BLOOD DONATION CAMP

DATE:- 12/01/2023

| SN   | Volunteer Name                      | Ge | nder | Class | Date of Birth | Contact No | Email ID                      | Signature    |
|------|-------------------------------------|----|------|-------|---------------|------------|-------------------------------|--------------|
|      |                                     | M  | F    |       |               |            |                               |              |
| 1    | Mr.Jay Ramdas Tekam                 | M  |      | B.A.I | 04/08/2004    | 7744951499 | jaytekam519@gmail.com         |              |
| 2    | Mr. Gaurav Manohar Maraskolhe 🖰 ๖   | М  |      | B.A.I | 27/12/2003    | 8262004166 | gauravmaraskolhe2003@gmail.co | om Har