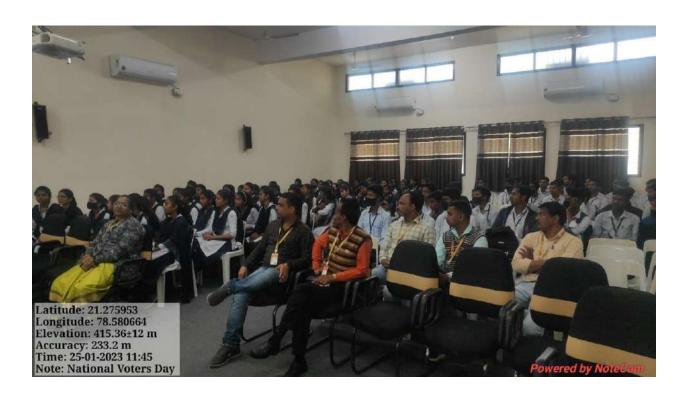

| 12 | Felicitation Programme of Rutwik Pohakar                                               | 26-Jan-23 | NCC                                                          |
|----|----------------------------------------------------------------------------------------|-----------|--------------------------------------------------------------|
| 13 | Republic Day                                                                           | 26-Jan-23 | NCC & NSS                                                    |
| 14 | Voters Day Program                                                                     | 25-Jan-23 | Political Science & NSS                                      |
| 15 | Tree Colouring and Beautification Program                                              | 22-Jan-23 | NSS                                                          |
| 16 | Researching and Writing Master Dissertation                                            | 06-Jan-23 | Chemistry Dept.                                              |
| 17 | SAVITRIBAI FULE JAYANTI                                                                | 03-Jan-23 | History Dept.                                                |
| 18 | Celebration of National Mathematics Day- 2022                                          | 29-Dec-22 | Mathematics Dept.                                            |
| 19 | Bhartiya Bhasha Utsav 2022; on Occasion of Birth<br>Anniversity of Subramania Bharathi | 12-Dec-22 | English Dept.                                                |
| 20 | Indian Constitution Day                                                                | 26-Nov-22 | NSS                                                          |
| 21 | Veer Nari felicitation Program                                                         | 28-Oct-22 | NCC                                                          |
| 22 | Vachan Prerna Diwas                                                                    | 15-Oct-22 | Jayanti Punyatithi Committee, Chemistry Dept., Marathi Dept. |
| 23 | A One-Day Workshop on "Incubate to Grow"                                               | 14-Oct-22 | Chemistry Dept.                                              |
| 24 | National Nutrition Mission                                                             | 28-Sep-22 | NSS                                                          |
| 25 | Tree Plantation Drive                                                                  | 24-Sep-22 | Botany & NSS                                                 |

## NSS DEPARTMENT Session 2022-23

Name of the Program :- International Yoga Day

Date :- 21st June 2023

Number of Beneficiaries :- 60

NMV Katol had organised an International Yoga Day on June 21, 2022. The program was attended by 250 students and cadets from B R High School, NCC Cadets and NSS volunteers, and teaching and non-teaching staff from Orchid Public School and Nabira Mahavidyalaya Katol. Dr. Tejsingh Jagdale presided over the celebration of Yoga Day from 7.00 to 7.40 a.m. Various asanas and pranayama were performed, and the college's yoga team demonstrated yoga moves onstage. Dr. Sunilkumar Navin, the principal, made an introductory remark, Dr. Tejsiha Jagdale guided students through yoga and Prof. Amitkumar Khandekar. the NSS officer, proposed of thanks. program vote