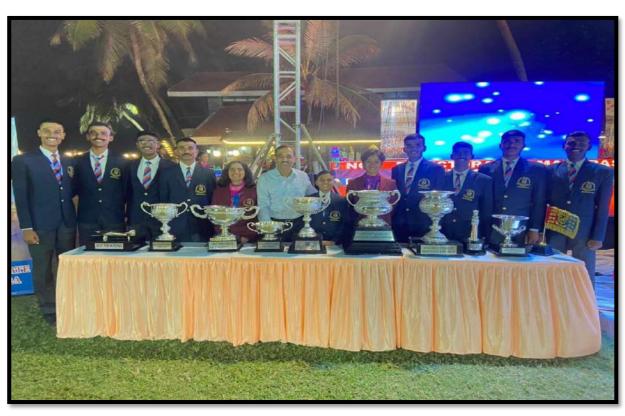

rict-Nagpur (M.H.),Pin :- 441302 Graduation & Post Graduation in Arts,Commerce, Science & Management

NCC DEPARTMENT

Session 2022-23



Name of the Programme :- Felicitation Programme of Rutwik Pohakar

Date :- 26<sup>th</sup> January 2023

Number of Beneficiaries :- 1

Rutwik Pohakar was B.Com. I was selected for Delhi Pared in Maharashtra Battalion for 26<sup>th</sup> January 2023 for this achievement he was honored by prime Minister, Honorable Narendra Modi, Defence Minister Honorable Shri Rajnath Singh. on 29<sup>th</sup> January at Mumbai all the cadets were congratulated by Governor of Maharashtra Bhagatsingh Koshyari, Chief Minister Aknath Shinde Sports Minister Shri Girish Mahajan.

CAPT. DR. TEJSTHA L. JAGDALE NCC/09110197ANO NABIRA MAHAVIDYALAYA, KATOL 20 MAH, BN NCC, NAGPUR











# राष्ट्रीय कैडेट कोर NATIONAL CADET CORPS









#### प्रमाण पत्र CERTIFICATE

This is to certify that No.MH20SDA806097

Name RITVIK ANILJI POHAKAR

.Unit.....

20 MAH BN NCC, NAGPUR

NCC Directorate.....

MAHARASHTRA

ने 01 जनवरी 2023 से 29 जनवरी 2023 तक, नई दिल्ली में, वार्षिक रा. के. को. गणतन्त्र दिवस शिविर में, अपने रा. कै. को. निदेशालय का प्रतिनिधित्व किया ।

Represented his/her NCC Directorate, at the Annual NCC Republic Day Camp, held at New Delhi, from 01 January 2023 to 29 January 2023.

File No.: 17090/Cert/DGNCC/RDC-2023

Cert No.: DGNCC/RDC-2023/0824

विनांक : 29 जनवरी 2023

Dated: 29 January 2023

स्थान : नई दिल्ली

Place: New Delhi



Digitally signed by UDAY SINGH MANKOTIA

Date Sat Jan 28 20:48 46 IST 2023 उदय सिंह मनकोटिया

**Uday Singh Mankotia** 

कर्नल/Colone