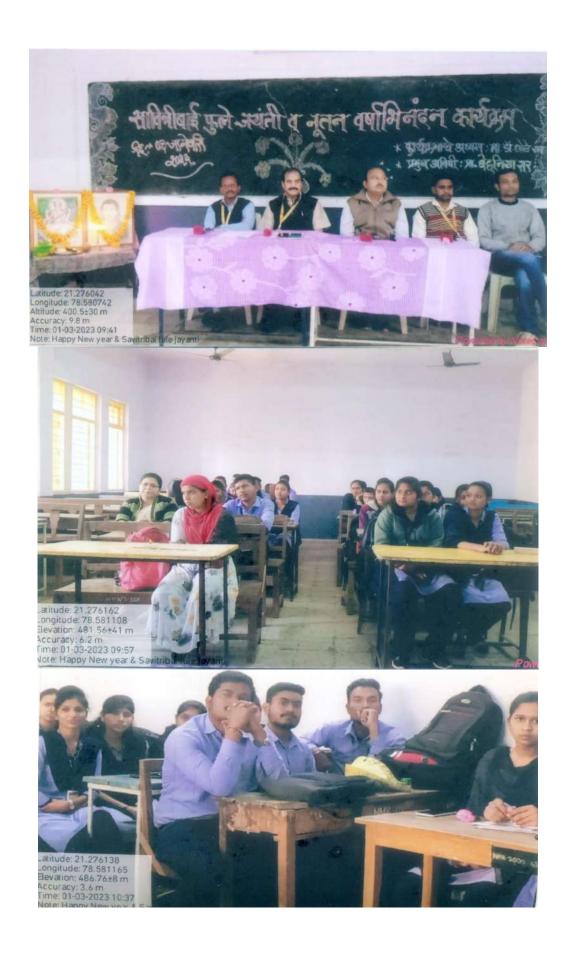

| 17. | Tukadoji Maharaj Jayanti  | 30 <sup>th</sup> April 2023 | Dr. R. P. Pathak   |
|-----|---------------------------|-----------------------------|--------------------|
| 18. | Mahatma Gandhi Punyatithi | 30 <sup>th</sup> Jan. 2023  | Dr. D. Ghagargunde |
| 19. | Savitribai Fule jayanti   | 3 <sup>rd</sup> Jan. 2023   | Dr. R. P. Pathak   |

Report: Jayanti- Punyatithi committee and BBA department, Nabira Mahavidyalya Katol jointly organized "Photo Exhibition" on the life of Sardar Patel on the occasion of "Ekta Din" which is celebrated on his birth anniversary. The inauguration of the photo exhibition done with the hands of Shri Pradeeji Deshmukh. College invited to school and colleges located in Katol city. The teachers and students of various schools and colleges were visited to the exhibition. On the occasion all students, teachers and non-teaching staff take oath of "National Unity" and visited to the exhibition. Shri. Niranjanji Raut, Dr. S. K. Navin and Prof. Behaniye were delivered the speeches. The programme was organized by Dr. Ramesh Ingole, Coordinator, Birth- Death Anniversary Committee and Dr. Adil Jiwani, Head BBA department and compeered by Shri Paresh Deshmukh, Sport teacher. Prof. Harish Kinkar, member Jayanti- Punyatithi committee was expressed vote of thanks.