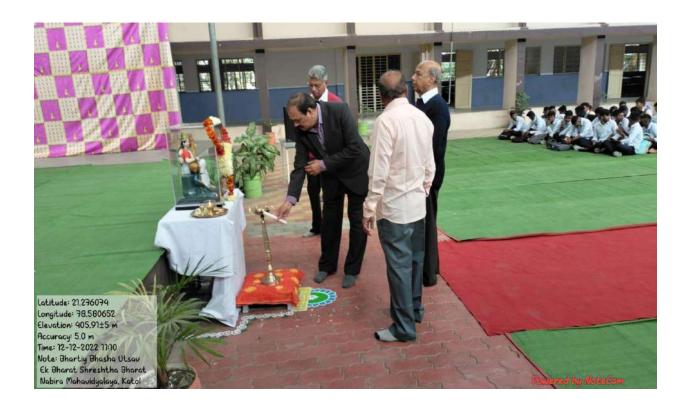

## NSS DEPARTMENT Session 2022-23

Name of the Program :- International Yoga Day

Date :- 21st June 2023

Number of Beneficiaries :- 60

NMV Katol had organised an International Yoga Day on June 21, 2022. The program was attended by 250 students and cadets from B R High School, NCC Cadets and NSS volunteers, and teaching and non-teaching staff from Orchid Public School and Nabira Mahavidyalaya Katol. Dr. Tejsingh Jagdale presided over the celebration of Yoga Day from 7.00 to 7.40 a.m. Various asanas and pranayama were performed, and the college's yoga team demonstrated yoga moves onstage. Dr. Sunilkumar Navin, the principal, made an introductory remark, Dr. Tejsiha Jagdale guided students through yoga and Prof. Amitkumar Khandekar. the NSS officer, proposed of thanks. program vote