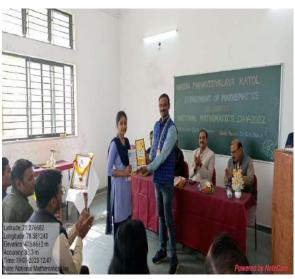

|                |

## **Photos of National Mathematics Day Celebration**

























## **Sample of Certificate:**



## **Feedback Analysis:**

#### Class:

0 / 30 correct responses



### 1. How was the overall organization of the program?

0 / 30 correct responses



#### 2. Your remark about the organization of seminar competition.

0 / 30 correct responses



#### 3. How were the participants presentations in seminar competition?

0 / 30 correct responses



### 4. Your remark about the organization of rangoli competition.

0 / 30 correct responses



5. How were the rangoli's drawn by the participants?

0 / 30 correct responses



## **Suggestions and Comments from Students:**

1. This program will boost our confidence so wanted to say that please organize this program time by time.

Prof. N. T. Katre

**Head, Department of Mathematics** 

Nabira Mahavidyalaya, K