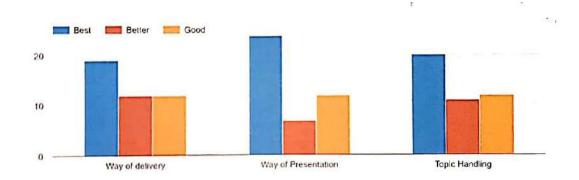

**Participant:** Quiz was open for all students from Nabira Mahavidyalaya, Katol, Students of other colleges and schools, and all people in society.

On the occasion of World Environment Day – 2023 to create an awareness among the students regarding Mother Earth & Environmental Health, Department of Botany had organized this online quiz. The questions in the quiz were based on simple science facts and the quiz was is not designed to test the knowledge of students, but to increase their curiosity about science. Total 215 students from various colleges and different universities have participated in this quiz. All the participants were awarded with online e-Certificate of participation.

**Outcome of the program:** The quiz helped students and society to become more aware towards Mother Nature.

**Number of beneficiaries: 215** students belonging to different faculties got benefited from this activity.