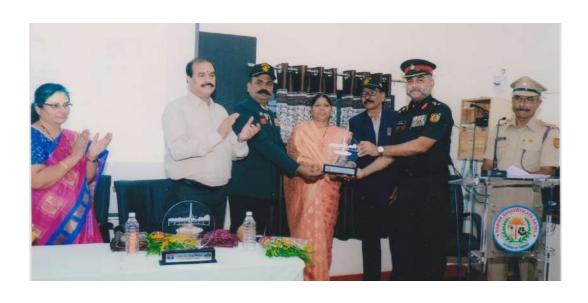

Date: 17.08.2023

Title: Sardar Patel birth anniversary: "Ekta Din"

**Session:** 2022-23

No. of Beneficiaries: 100

**Objective of the program:** Celebration of birth anniversary of first home minister of India and motivate students for the reading to develop their career.

**About of the Speaker/guest:** Shri Pradeeji Deshmukh, Social activist and President Maratha Launcers, Shri Niranjanji Raut, Vice President, Shikshan Prasarak Manadal, Katol and Shri Ratnakar Thakare, Ex- army soldier, Katol, Prof. Shivcharan Behaniye PG teacher, department of History, NMV Katol.

Report: Jayanti- Punyatithi committee and BBA department, Nabira Mahavidyalya Katol jointly organized "Photo Exhibition" on the life of Sardar Patel on the occasion of "Ekta Din" which is celebrated on his birth anniversary. The inauguration of the photo exhibition done with the hands of Shri Pradeeji Deshmukh. College invited to school and colleges located in Katol city. The teachers and students of various schools and colleges were visited to the exhibition. On the occasion all students, teachers and non-teaching staff take oath of "National Unity" and visited to the exhibition. Shri. Niranjanji Raut, Dr. S. K. Navin and Prof. Behaniye were delivered the speeches. The programme was organized by Dr. Ramesh Ingole, Coordinator, Birth- Death Anniversary Committee and Dr. Adil Jiwani, Head BBA department and compeered by Shri Paresh Deshmukh, Sport teacher. Prof. Harish Kinkar, member Jayanti- Punyatithi committee was expressed vote of thanks.