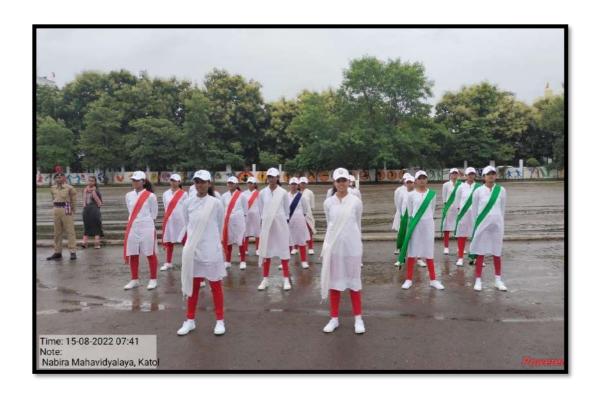

## NSS DEPARTMENT Session 2022-23

Name of the Program :- International Yoga Day

Date :- 21st June 2023

Number of Beneficiaries :- 60

NMV Katol had organised an International Yoga Day on June 21, 2022. The program was attended by 250 students and cadets from B R High School, NCC Cadets and NSS volunteers, and teaching and non-teaching staff from Orchid Public School and Nabira Mahavidyalaya Katol. Dr. Tejsingh Jagdale presided over the celebration of Yoga Day from 7.00 to 7.40 a.m. Various asanas and pranayama were performed, and the college's yoga team demonstrated yoga moves onstage. Dr. Sunilkumar Navin, the principal, made an introductory remark, Dr. Tejsiha Jagdale guided students through yoga and Prof. Amitkumar Khandekar. the NSS officer, proposed of thanks. program vote