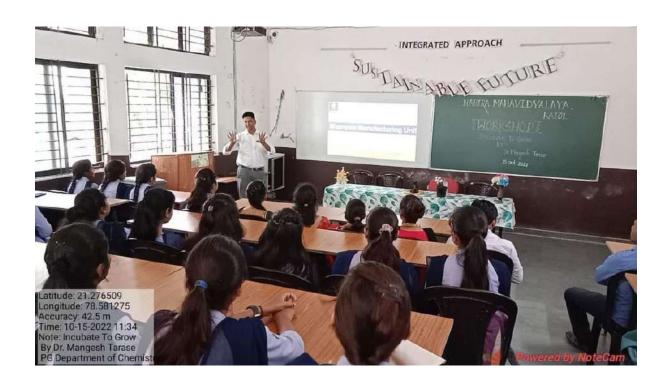

c. Physics on the topic "Incubate to Grow". He told the different industrial startup processes with the help of demonstrations and shows some sample products of Industries. Students enjoyed the session. The program was shared by Dr. S. K. Navin (Principal), Dr. N. V. Gandhare, (Convener & PG Co-ordinator), Mr. K. A. More (Coordinator), Mr. N. G. Jadhao (Co-coordinator) work hard for the success of the program. All the teaching and non-teaching staff of the PG department work hard. There was a total of 32 students participated in this workshop.

## The outcome of the program:

- Students understood the Importance of Industrial startups in Chemistry.
- Students of PG chemistry were interested in the startups in industrial chemistry.

## Photographs / Event-wise pictures with the caption:









# **List of Participants:**

| Sr. No. |                     |                               |                                | 01     |
|---------|---------------------|-------------------------------|--------------------------------|--------|
| 01.110. | Timestamp           | Email Address                 | Name of Student                | Class: |
| 1.      | 10/15/2022 15:19:51 | nilkanth81@gmail.com          | Nilesh Gandhare                | M.ScII |
| 2.      | 10/15/2022 16:22:38 | yogi.saudagar31@gmail.com     | Yogita Suresh Saudagar         | M.ScII |
| 3.      | 10/15/2022 16:24:40 | priyankabansod103@gmail.com   | Priyanka Dattuji Bansod        | M.ScII |
| 4.      | 10/15/2022 16:28:32 | krutikakshirsagar78@gmail.com | Krutika kshirsagar             | M.ScII |
| 5.