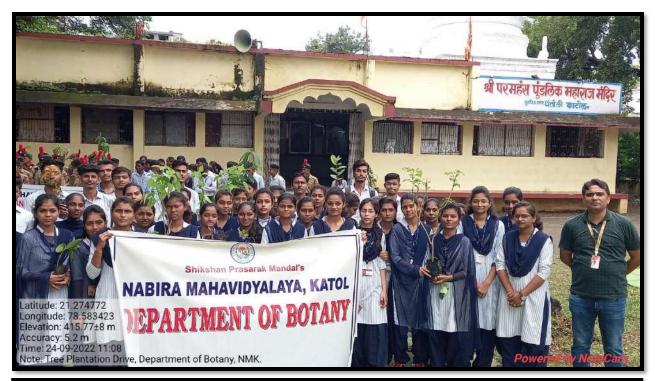

of our best practice and as a responsibility towards our society and Mother Nature Department of Botany in association with NSS do this activity of Tree Plantation at various places in Katol & its surrounding places. This year we went to Shree. Paramhans Pundalik Maharaj Mandir situated at Dhantoli Katol. All the students of B.Sc. Botany first, second & final year along with NSS & NCC cadets went to the Mandir where we all do cleaning of the place and planted various tree saplings in the garden of Mandir.

Outcome of the program: Students learn the technique of Seed Ball preparation and decided to

perform this activity at home also, every year.

**Number of beneficiaries:** Around 170 Students.

Dr. B. B. Kalbande Asst. Prof. & Head Department of Botany, Nabira Mahavidyalaya, Katol.















#### Shikshan Prasarak Mandal's

# NABIRA MAHAVIDYALAYA, KATOL

District Nagpur (M.H.), Pin: 441302
Graduation & Post Graduation in Arts, Commerce, Science & Management

# **Department of Botany**

Session: 2022-23

# Social Awareness Online MCQ Quiz on the occasion of "World Ozone Day - 2022"

Title: "Social Awareness online MCQ Quiz" on occasion of "World Ozone Day - 2022"

**Timing of the quiz:** Morning 8.00 am to Midnight 12.00, on 6<sup>th</sup> of September, 2022.

**Participant:** Quiz was open for all students from Nabira Mahavidyalaya, Katol, Students of other colleges and schools, and all people in society.

On the occasion of World Ozone Day - 2022, to create an awareness among the students & society regarding Earth Environment and its ozone blanket & to increase thei