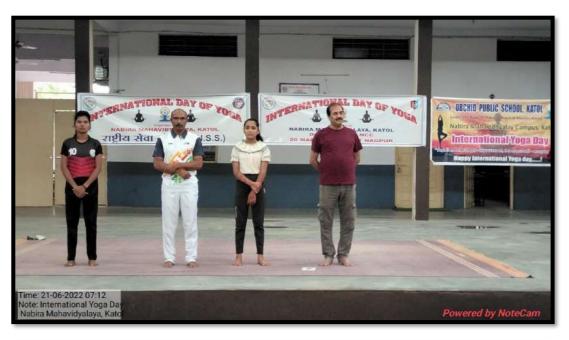

## NSS DEPARTMENT Session 2022-23

Name of the Program :- International Yoga Day

Date :- 21st June 2023

Number of Beneficiaries :- 60

NMV Katol had organised an International Yoga Day on June 21, 2022. The program was attended by 250 students and cadets from B R High School, NCC Cadets and NSS volunteers, and teaching and non-teaching staff from Orchid Public School and Nabira Mahavidyalaya Katol. Dr. Tejsingh Jagdale presided over the celebration of Yoga Day from 7.00 to 7.40 a.m. Various asanas and pranayama were performed, and the college's yoga team demonstrated yoga moves onstage. Dr. Sunilkumar Navin, the principal, made an introductory remark, Dr. Tejsiha Jagdale guided students through yoga and Prof. Amitkumar Khandekar. the NSS officer, proposed of thanks. program vote