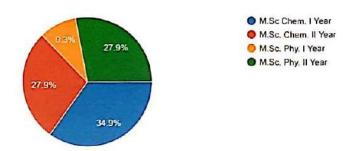

**Participant:** Quiz was open for all students from Nabira Mahavidyalaya, Katol, Students of other colleges and schools, and all people in society.

On the occasion of World Environment Day – 2023 to create an awareness among the students regarding Mother Earth & Environmental Health, Department of Botany had organized this online quiz. The questions in the quiz were based on simple science facts and the quiz was is not designed to test the knowledge of students, but to increase their curiosity about science. Total 215 students from various colleges and different universities have participated in this quiz. All the participants were awarded with online e-Certificate of participation.

**Outcome of the program:** The quiz helped students and society to become more aware towards Mother Nature.

**Number of beneficiaries: 215** students belonging to different faculties got benefited from this activity.