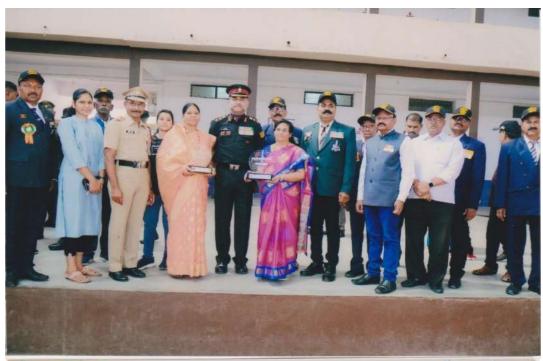

n in Arts, Commerce, Science & Management

#### NCC DEPARTMENT

**Session 2022-23** 



Name of the Program :- Veer Nari felicitation Program

Date :- 28<sup>th</sup> October 2022

Number of Beneficiaries :-

On the occasion of Azadi Ka Amrut Mahotsav, Central Defense Ministry of India organized Veer Nari Felicitation program where NCC Unit honor brave women from the families of deceased soldiers in Nagpur and other parts of Maharashtra. This program was organized on 28/10/2022 and commanding officer, 20 MAH BN NCC Nagpur, Amodh Chandana honored Veer Patni Dr. Archana Kalambe and Veer-Mata Meera Satai with memento from Government of India, in the presence of Principal and other dignitaries. This program was organized by Dr. Jagdale and vote of thanks was proposed by Prof. Amit Khandekar.







# NABIRA MAHAVIDYALAYA , KATOL

DIST. NAGPUR-441302





Commemorating the birth anniversary of great luminary and visionary

# BHARAT RATNA DR. A.P.J ABDUL KALAM

# "वाचन प्रेरणा दिन"

**15th October 2022** 

Jointly Organized by Learning Resource Center (Library) and Jayanti - Punyatithi Samiti

Chief speaker

Dr. A.B. Sharma Faculty Incharge (Sci.) Chairman

Dr. S.K Navin Principal NMVK

## Coordinator

Dr R. K. Ingole

## Program schedule-

- 1. Continous reading 9 a.m to 4 p.m
- 2. Inauguration of Book Exhibition 10 a.m
- 3. Guest lecture: Speaker Dr A.B Sharma -11 a.m







#### Shikshan Prasarak Mandal's

#### NABIRA MAHAVIDYALAYA, KATOL

District Nagpur (M.H.), Pin: 441302
Graduation & Post Graduation in Arts, Commerce, Science & Management

Organiser: Jointly organized by L