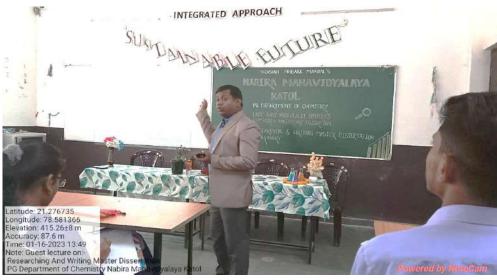

Report: Jayanti- Punyatithi committee and BBA department, Nabira Mahavidyalya Katol jointly organized "Photo Exhibition" on the life of Sardar Patel on the occasion of "Ekta Din" which is celebrated on his birth anniversary. The inauguration of the photo exhibition done with the hands of Shri Pradeeji Deshmukh. College invited to school and colleges located in Katol city. The teachers and students of various schools and colleges were visited to the exhibition. On the occasion all students, teachers and non-teaching staff take oath of "National Unity" and visited to the exhibition. Shri. Niranjanji Raut, Dr. S. K. Navin and Prof. Behaniye were delivered the speeches. The programme was organized by Dr. Ramesh Ingole, Coordinator, Birth- Death Anniversary Committee and Dr. Adil Jiwani, Head BBA department and compeered by Shri Paresh Deshmukh, Sport teacher. Prof. Harish Kinkar, member Jayanti- Punyatithi committee was expressed vote of thanks.