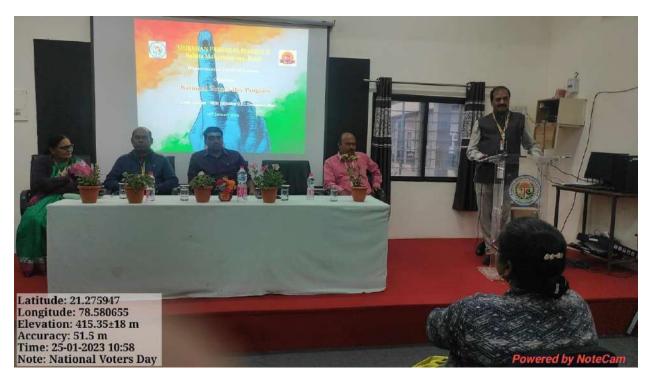

| 12 | Felicitation Programme of Rutwik Pohakar                                               | 26-Jan-23 | NCC                                                          |
|----|----------------------------------------------------------------------------------------|-----------|--------------------------------------------------------------|
| 13 | Republic Day                                                                           | 26-Jan-23 | NCC & NSS                                                    |
| 14 | Voters Day Program                                                                     | 25-Jan-23 | Political Science & NSS                                      |
| 15 | Tree Colouring and Beautification Program                                              | 22-Jan-23 | NSS                                                          |
| 16 | Researching and Writing Master Dissertation                                            | 06-Jan-23 | Chemistry Dept.                                              |
| 17 | SAVITRIBAI FULE JAYANTI                                                                | 03-Jan-23 | History Dept.                                                |
| 18 | Celebration of National Mathematics Day- 2022                                          | 29-Dec-22 | Mathematics Dept.                                            |
| 19 | Bhartiya Bhasha Utsav 2022; on Occasion of Birth<br>Anniversity of Subramania Bharathi | 12-Dec-22 | English Dept.                                                |
| 20 | Indian Constitution Day                                                                | 26-Nov-22 | NSS                                                          |
| 21 | Veer Nari felicitation Program                                                         | 28-Oct-22 | NCC                                                          |
| 22 | Vachan Prerna Diwas                                                                    | 15-Oct-22 | Jayanti Punyatithi Committee, Chemistry Dept., Marathi Dept. |
| 23 | A One-Day Workshop on "Incubate to Grow"                                               | 14-Oct-22 | Chemistry Dept.                                              |
| 24 | National Nutrition Mission                                                             | 28-Sep-22 | NSS                                                          |
| 25 | Tree Plantation Drive                                                                  | 24-Sep-22 | Botany & NSS                                                 |