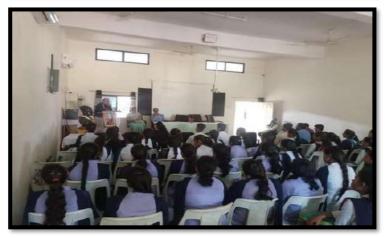

Date: 17.08.2023

Title: Sardar Patel birth anniversary: "Ekta Din"

**Session:** 2022-23

No. of Beneficiaries: 100

**Objective of the program:** Celebration of birth anniversary of first home minister of India and motivate students for the reading to develop their career.

**About of the Speaker/guest:** Shri Pradeeji Deshmukh, Social activist and President Maratha Launcers, Shri Niranjanji Raut, Vice President, Shikshan Prasarak Manadal, Katol and Shri Ratnakar Thakare, Ex- army soldier, Katol, Prof. Shivcharan Behaniye PG teacher, department of History, NMV Katol.

Report: Jayanti- Punyatithi committee and BBA department, Nabira Mahavidyalya Katol jointly organized "Photo Exhibition" on the life of Sardar Patel on the occasion of "Ekta Din" which is celebrated on his birth anniversary. The inauguration of the photo exhibition done with the hands of Shri Pradeeji Deshmukh. College invited to school and colleges located in Katol city. The teachers and students of various schools and colleges were visited to the exhibition. On the occasion all students, teachers and non-teaching staff take oath of "National Unity" and visited to the exhibition. Shri. Niranjanji Raut, Dr. S. K. Navin and Prof. Behaniye were delivered the speeches. The programme was organized by Dr. Ramesh Ingole, Coordinator, Birth- Death Anniversary Committee and Dr. Adil Jiwani, Head BBA department and compeered by Shri Paresh Deshmukh, Sport teacher. Prof. Harish Kinkar, member Jayanti- Punyatithi committee was expressed vote of thanks.