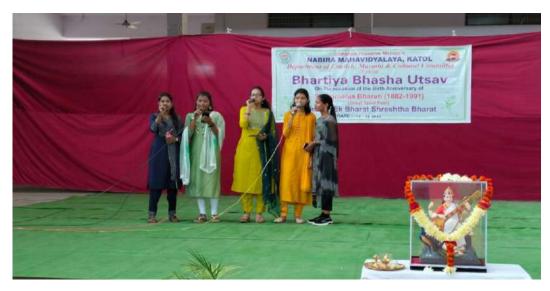

| /                              |             | 1    | 1. Gujarter  |
| 13  | Namasata bi, paskhi    |           |                                |             | -    | N. parkhi    |
| 14  | Dunga A. Raut          |           |                                |             |      | D. Raut      |
|     | Ashavimi D. Bowade     |           | 1                              |             |      | A.D. Bowade  |
|     | Megha 5. Tajne         | ,         |                                |             |      | Megho        |
|     | I kalyoni No Kalmegh   |           |                                |             |      | K.N. Kalmeth |
| 18  | I Samiksha & Quejuse   |           |                                |             |      | Stratus      |

## Geo-tagged photographs:















## Feedback with analysis along with graphical representation.

|                 | Very Good | Good | Average | Poor | Total |
|-----------------|-----------|------|---------|------|-------|
| Bhartiya Bhasha |           |      |         |      |       |
| Utsav 2022      | 88        | 34   | 5       | 1    | 128   |



Dr. P. V. SALAME
Assistant Professor & Head
Dept. of English, N.M.V. KATOL







#### Shikshan Prasarak Mandal's

## NABIRA MAHAVIDYALAYA, KATOL

District-Nagpur (M.H.) Pin: 441302 Graduation & Post Graduation in Arts, Commerce, Science & Management

## NSS DEPARTMENT Session 2022-23



Name of the Program :- Indian Constitution Day

Date :- 26<sup>th</sup> November 2022

Number of Beneficiaries: 60

The Department of NSS, Nabira Mahavidyalaya, Katol, has organised Indi