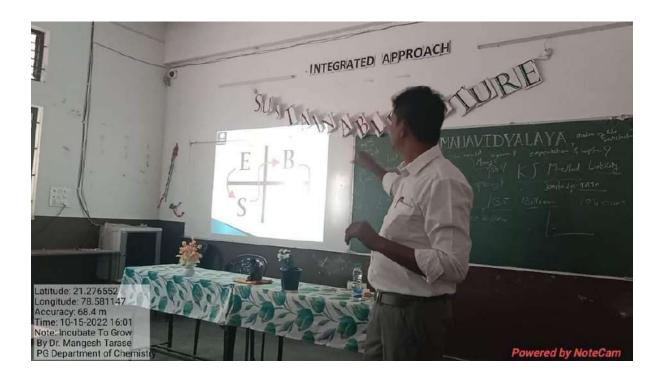

Physics on the topic "Incubate to Grow". He told the different industrial startup processes with the help of demonstrations and shows some sample products of Industries. Students enjoyed the session. The program was shared by Dr. S. K. Navin (Principal), Dr. N. V. Gandhare, (Convener & PG Co-ordinator), Mr. K. A. More (Coordinator), Mr. N. G. Jadhao (Co-coordinator) work hard for the success of the program. All the teaching and non-teaching staff of the PG department work hard. There was a total of 32 students participated in this workshop.

## The outcome of the program:

- Students understood the Importance of Industrial startups in Chemistry.
- Students of PG chemistry were interested in the startups in industrial chemistry.

## Photographs / Event-wise pictures with the caption:









# **List of Participants:**

| Sr. No. |                     |                               |                                | 01     |
|---------|---------------------|-------------------------------|--------------------------------|--------|
| 01.110. | Timestamp           | Email Address                 | Name of Student                | Class: |
| 1.      | 10/15/2022 15:19:51 | nilkanth81@gmail.com          | Nilesh Gandhare                | M.ScII |
| 2.      | 10/15/2022 16:22:38 | yogi.saudagar31@gmail.com     | Yogita Suresh Saudagar         | M.ScII |
| 3.      | 10/15/2022 16:24:40 | priyankabansod103@gmail.com   | Priyanka Dattuji Bansod        | M.ScII |
| 4.      | 10/15/2022 16:28:32 | krutikakshirsagar78@gmail.com | Krutika kshirsagar             | M.ScII |
| 5.      |