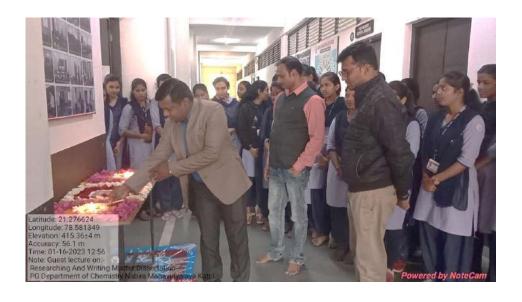

Date: 17.08.2023

Title: Sardar Patel birth anniversary: "Ekta Din"

**Session:** 2022-23

No. of Beneficiaries: 100

**Objective of the program:** Celebration of birth anniversary of first home minister of India and motivate students for the reading to develop their career.

**About of the Speaker/guest:** Shri Pradeeji Deshmukh, Social activist and President Maratha Launcers, Shri Niranjanji Raut, Vice President, Shikshan Prasarak Manadal, Katol and Shri Ratnakar Thakare, Ex- army soldier, Katol, Prof. Shivcharan Behaniye PG teacher, department of History, NMV Katol.

Report: Jayanti- Punyatithi committee and BBA department, Nabira Mahavidyalya Katol jointly organized "Photo Exhibition" on the life of Sardar Patel on the occasion of "Ekta Din" which is celebrated on his birth anniversary. The inauguration of the photo exhibition done with the hands of Shri Pradeeji Deshmukh. College invited to school and colleges located in Katol city. The teachers and students of various schools and colleges were visited to the exhibition. On the occasion all students, teachers and non-teaching staff take oath of "National Unity" and visited to the exhibition. Shri. Niranjanji Raut, Dr. S. K. Navin and Prof. Behaniye were delivered the speeches. The programme was organized by Dr. Ramesh Ingole, Coordinator, Birth- Death Anniversary Committee and Dr. Adil Jiwani, Head BBA department and compeered by Shri Paresh Deshmukh, Sport teacher. Prof. Harish Kinkar, member Jayanti- Punyatithi committee was expressed vote of thanks.