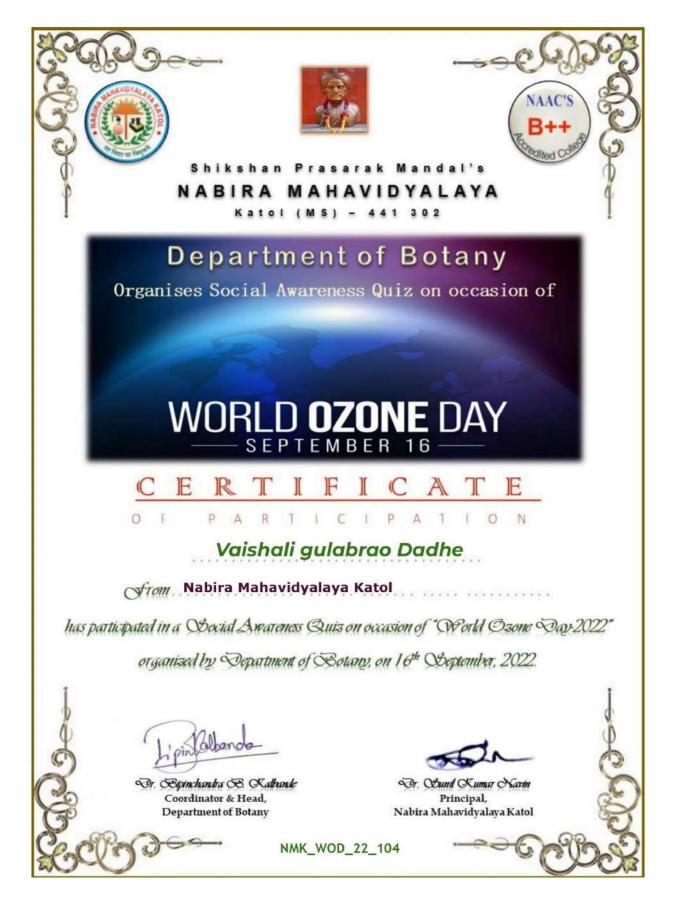

| 26      | "World Ozone Day – 2022 Quiz             | 16-Sep-22                        | Botany Dept.                                                               |
|---------|------------------------------------------|----------------------------------|----------------------------------------------------------------------------|
| 27      | Teachers Day Celebration                 | 05-Sep-22                        | History Dept.                                                              |
| 28      | Self-Governance Day                      | 05-Sep-22                        | Commerce Dept.                                                             |
| 29      | Independence Day                         | 15-Aug-22                        | NCC & NSS                                                                  |
| 30      | Azadi Ka Amit Mahotsav Rally             | 13-Aug-22                        | NSS                                                                        |
| 31      | Developing Soft Skills and Personality   | 01 & 05-Aug-22                   | Botany Dept., MBA Dept. & Rural Entrepreneurship & Skill Development Cell. |
| 32      | Swachchata Mission                       | 02-Feb-22                        | NCC                                                                        |
| 33      | Nuances of Genetic Engineering           | 08-Feb-2022                      | Botany Dept.                                                               |
| 34      | Blood Donation Camp                      | 12-Jan-22                        | NCC, NSS, Physical Education                                               |
|         | PROGRAMS CONDUCTED BY JAY (Commemorative | ANTI PUNYATITHI Days Celebrated) | COMMITTEE                                                                  |
| Sr. No. | Name of the program                      | Date                             | Guest Speaker                                                              |
| 1.      | Mahatma Jyotiba Fule Jayanti             | 11 <sup>th</sup> April 2023      | Dr. D. Ghagargunde                                                         |
| 2.      | Jijau Masaheb Jayanti                    | 12 <sup>th</sup> Jan.2023        | Dr. S. K. Navin                                                            |