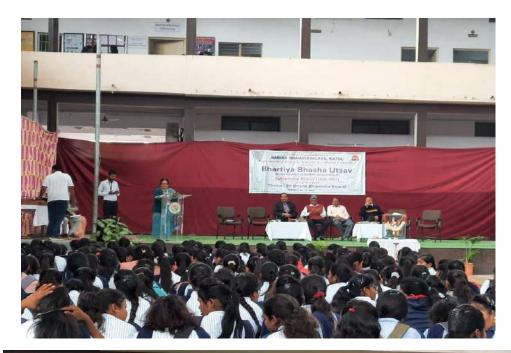

| /                              |             | 1    | 1. Gujarter  |
| 13  | Namasata bi, paskhi    |           |                                |             | -    | N. parkhi    |
| 14  | Dunga A. Raut          |           |                                |             |      | D. Raut      |
|     | Ashavimi D. Bowade     |           | 1                              |             |      | A.D. Bowade  |
|     | Megha 5. Tajne         | ,         |                                |             |      | Megho        |
|     | I kalyoni No Kalmegh   |           |                                |             |      | K.N. Kalmeth |
| 18  | I Samiksha & Quejuse   |           |                                |             |      | Stratus      |

## Geo-tagged photographs:















## Feedback with analysis along with graphical representation.

|                 | Very Good | Good | Average | Poor | Total |
|-----------------|-----------|------|---------|------|-------|
| Bhartiya Bhasha |           |      |         |      |       |
| Utsav 2022      | 88        | 34   | 5       | 1    | 128   |



Dr. P. V. SALAME
Assistant Professor & Head
Dept. of English, N.M.V. KATOL







#### Shikshan Prasarak Mandal's

## NABIRA MAHAVIDYALAYA, KATOL

District-Nagpur (M.H.) Pin: 441302 Graduation & Post Graduation in Arts, Commerce, Science & Management

## NSS DEPARTMENT Session 2022-23



Name of the Program :- Indian Constitution Day

Date :- 26<sup>th</sup> November 2022

Number of Beneficiaries: 60

The Department of NSS, Nabira Mahavidyalaya, Katol, has organised