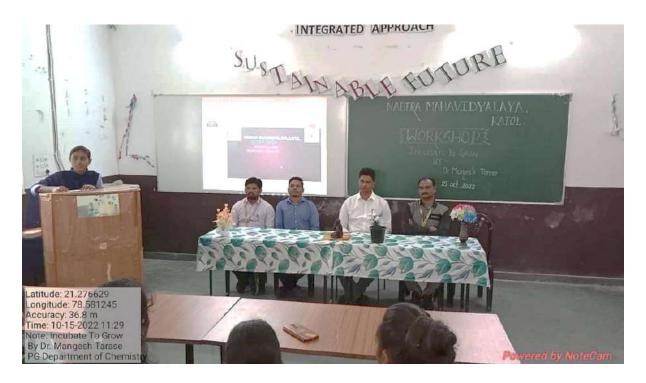

# "World Environment Day - 2023"

Date and Time of the Quiz
SUNDAY, 5<sup>th</sup> June, 2023
From 8.00 am to Midnight 12.00

Click the following link to participate in the Quiz

https://forms.gle/VswCkjbwsYweJKPP9

CERTIFICATE OF PARTICIPATION WILL BE EMAILED TILL 30/06/2023