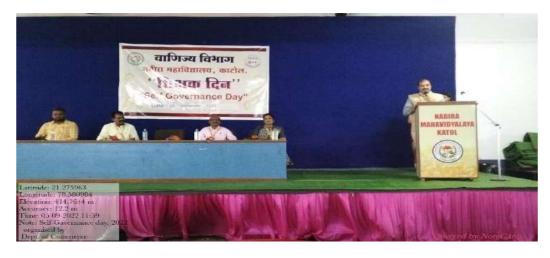

| 26      | "World Ozone Day – 2022 Quiz             | 16-Sep-22                        | Botany Dept.                                                               |
|---------|------------------------------------------|----------------------------------|----------------------------------------------------------------------------|
| 27      | Teachers Day Celebration                 | 05-Sep-22                        | History Dept.                                                              |
| 28      | Self-Governance Day                      | 05-Sep-22                        | Commerce Dept.                                                             |
| 29      | Independence Day                         | 15-Aug-22                        | NCC & NSS                                                                  |
| 30      | Azadi Ka Amit Mahotsav Rally             | 13-Aug-22                        | NSS                                                                        |
| 31      | Developing Soft Skills and Personality   | 01 & 05-Aug-22                   | Botany Dept., MBA Dept. & Rural Entrepreneurship & Skill Development Cell. |
| 32      | Swachchata Mission                       | 02-Feb-22                        | NCC                                                                        |
| 33      | Nuances of Genetic Engineering           | 08-Feb-2022                      | Botany Dept.                                                               |
| 34      | Blood Donation Camp                      | 12-Jan-22                        | NCC, NSS, Physical Education                                               |
|         | PROGRAMS CONDUCTED BY JAY (Commemorative | ANTI PUNYATITHI Days Celebrated) | COMMITTEE                                                                  |
| Sr. No. | Name of the program                      | Date                             | Guest Speaker                                                              |
| 1.      | Mahatma Jyotiba Fule Jayanti             | 11 <sup>th</sup> April 2023      | Dr. D. Ghagargunde                                                         |
| 2.      | Jijau Masaheb Jayanti                    | 12 <sup>th</sup> Jan.2023        | Dr. S. K. Navin                                                            |