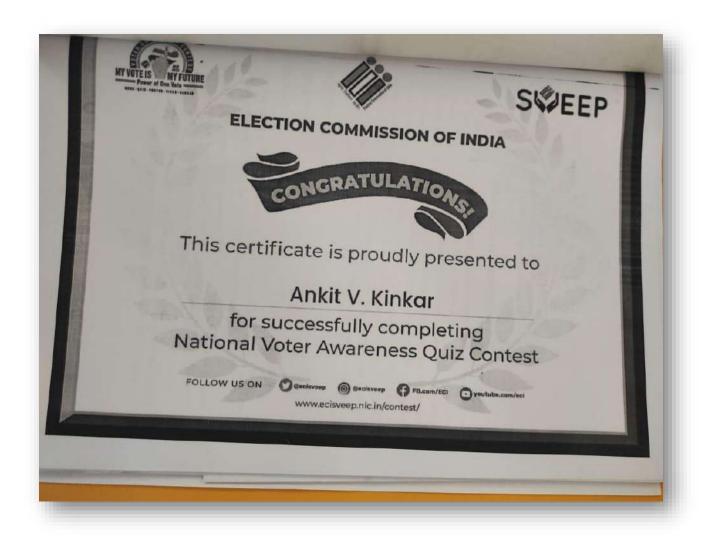

are about the Electoral Literacy from the youth voters

#### About of the Speaker/guest-

Mr. Nitin Jaipurkar, Development Officer, LIC of India

#### Description of the program

The National Voter Day program was organized by dept. Of Political Science of Nabira Mahavidyalaya Katol. Dr. S. K. Navin, principal Nabira Mahavidyalaya Katol, inaugurated the program. In this program, Mr. Harishkumar Kinkar introduces the guest of the program. The Dr. R.R. Pathak was the Chief Guest for the program. The guest speaker Mr. Nitin Jaypurkar Addresses students of Nabira Mahavidyalaya, Katol. In this program, about 90 students

participated and got information about their rights to vote in the electoral process. The vote of thanks was proposed by Dr. Bharat Kadbe.





### Sample of the certificate:



### List of the students:

|