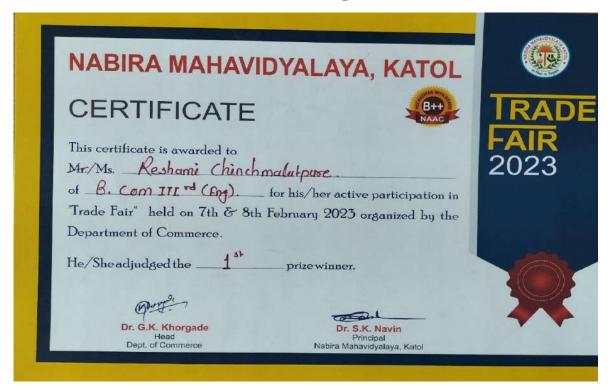

| Sr. No. | Name of the program                                                      | Date           | Organising Department                   |
|---------|--------------------------------------------------------------------------|----------------|-----------------------------------------|
| 1       | Sardar Patel Birth Anniversary: "Ekta Din"                               | 17-Aug-23      | Jayanti Punyatithi Committee, Chemistry |
| 2       | International Yoga Day                                                   | 21-Jun-23      | NCC, NSS, Physical Education            |
| 3       | World Environment Day - 2023 Quiz                                        | 05-Jun-23      | Botany Dept.                            |
| 4       | How to judge the company financial soundness                             | 29-Apr-23      | BBA Dept.                               |
| 5       | "Scientific Rangoli & Poster Competition" National<br>Science Day – 2023 | 13-Mar-23      | Botany Dept. & Zoology Dept.            |
| 6       | Basics of Personality Development                                        | 09-Mar-23      | Personality Development Cell            |
| 7       | International Woman's Day                                                | 08-Mar-23      | NSS                                     |
| 8       | Insect World & its Importance to Agriculture"                            | 03-Mar-23      | Botany Dept. & Zoology Dept.            |
| 9       | CHHATRAPATI SHIVAJI MAHARAJ JAYANTI                                      | 20-Feb-23      | History Dept.                           |
| 10      | Trade Fair -2023                                                         | 07 & 07-Feb-23 | Commerce Dept.                          |
| 11      | Punit Sagar Abhiyaan (Cleanliness Drive)                                 | 05-Feb-23      | NCC                                     |