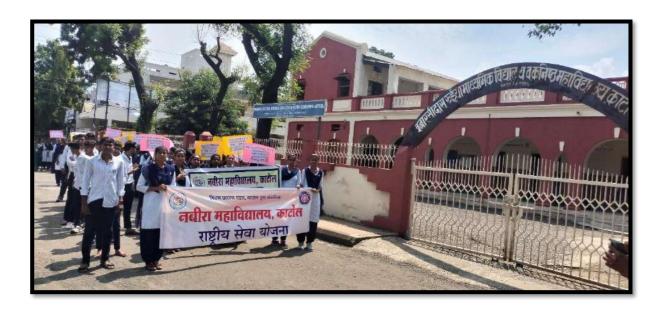

## NABIRA MAHAVIDYALAYA, KATOL

District Nagpur (M.H.), Pin: 441302 Graduation & Post Graduation in Arts, Commerce, Science & Management

## Department of Botany

Session: 2022-23

## Social Awareness Online MCQ Quiz on the occasion of "World Environment Day – 2023"

Title: Social Awareness online MCQ Quiz on occasion of World Environment

Day - 2023

**Timing of the quiz:** Morning 8.00 am to Midnight 12.00, on 5<sup>th</sup> of June, 2023.

**Participant:** Quiz was open for all students from Nabira Mahavidyalaya, Katol, Students of other colleges and schools, and all people in society.

On the occasion of World Environment Day – 2023 to create an awareness among the students regarding Mother Earth & Environmental Health, Department of Botany had organized this online quiz. The questions in the quiz were based on simple science facts and the quiz was is not designed to test the knowledge of students, but to increase their curiosity about science. Total 215 students from various colleges and different universities have participated in this quiz. All the participants were awarded with online e-Certificate of participation.

**Outcome of the program:** The quiz helped students and society to become more aware towards Mother Nature.

**Number of beneficiaries: 215** students belonging to different faculties got benefited from this activity.