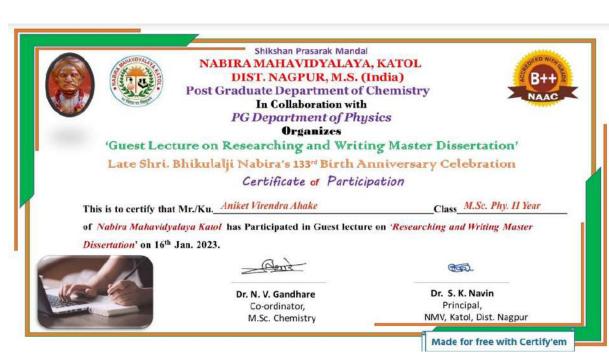

|

#### Sample of the certificates:





#### Feedback Analysis:

Class: 43 responses



Feedback about Dr. Ratiram G. Chaudhary



### **Supporting Information:**

Guest Speaker details –

Dr. Ratiram G. Chaudhary, Associate Professor and Head of the Department of Chemistry, S.K. Porwal College of Arts Science and Commerce, Kamptee, Nagpur.

E-mail: chaudhary rati@yahoo.com

Ce-ordinator
P.G. Department of Chemistry
Nabira Mahavidyalaya, Katol



### नोटीस

दिनांक 03.01.2023 रोज मंगळवार सकाळी ठिक 09.00 वाजता वरिष्ठ महाविद्यालयातील एम.ए. इतिहास विभागातर्फे 'क्रांतीज्योती सावित्रीबाई फुले' यांच्या जयंती व नुतन वर्षाभिनंदन निमित्य कार्यक्रमाचे आयोजन केलेले आहे. तरी या कार्यक्रमाला सर्व विद्यार्थ्यांनी कार्यक्रमाला उपस्थित राहावे.

दिनांक - 02.01.2023

1. एम.ए. इतिहास भाग 1

2. एम.ए. इतिहास भाग 2

आर.आर. धोटे एम.ए. इतिहास प्रमुख