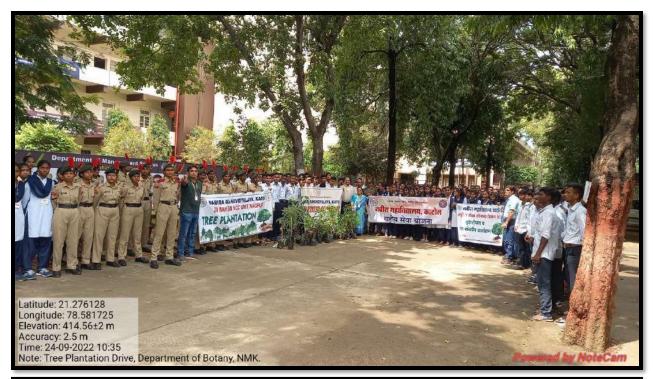

art of our best practice and as a responsibility towards our society and Mother Nature Department of Botany in association with NSS do this activity of Tree Plantation at various places in Katol & its surrounding places. This year we went to Shree. Paramhans Pundalik Maharaj Mandir situated at Dhantoli Katol. All the students of B.Sc. Botany first, second & final year along with NSS & NCC cadets went to the Mandir where we all do cleaning of the place and planted various tree saplings in the garden of Mandir.

Outcome of the program: Students learn the technique of Seed Ball preparation and decided to

perform this activity at home also, every year.

**Number of beneficiaries:** Around 170 Students.

Dr. B. B. Kalbande Asst. Prof. & Head Department of Botany, Nabira Mahavidyalaya, Katol.















#### Shikshan Prasarak Mandal's

# NABIRA MAHAVIDYALAYA, KATOL

District Nagpur (M.H.), Pin: 441302
Graduation & Post Graduation in Arts, Commerce, Science & Management

# **Department of Botany**

Session: 2022-23

# Social Awareness Online MCQ Quiz on the occasion of "World Ozone Day - 2022"

Title: "Social Awareness online MCQ Quiz" on occasion of "World Ozone Day - 2022"

**Timing of the quiz:** Morning 8.00 am to Midnight 12.00, on 6<sup>th</sup> of September, 2022.

**Participant:** Quiz was open for all students from Nabira Mahavidyalaya, Katol, Students of other colleges and schools, and all people in society.

On the occasion of World Ozone Day - 2022, to create an awareness among the students & society regarding Earth Environment and its ozone blanket & to increase