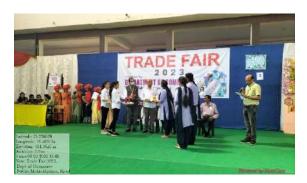

| Sr. No. | Name of the program                                                      | Date           | Organising Department                   |
|---------|--------------------------------------------------------------------------|----------------|-----------------------------------------|
| 1       | Sardar Patel Birth Anniversary: "Ekta Din"                               | 17-Aug-23      | Jayanti Punyatithi Committee, Chemistry |
| 2       | International Yoga Day                                                   | 21-Jun-23      | NCC, NSS, Physical Education            |
| 3       | World Environment Day - 2023 Quiz                                        | 05-Jun-23      | Botany Dept.                            |
| 4       | How to judge the company financial soundness                             | 29-Apr-23      | BBA Dept.                               |
| 5       | "Scientific Rangoli & Poster Competition" National<br>Science Day – 2023 | 13-Mar-23      | Botany Dept. & Zoology Dept.            |
| 6       | Basics of Personality Development                                        | 09-Mar-23      | Personality Development Cell            |
| 7       | International Woman's Day                                                | 08-Mar-23      | NSS                                     |
| 8       | Insect World & its Importance to Agriculture"                            | 03-Mar-23      | Botany Dept. & Zoology Dept.            |
| 9       | CHHATRAPATI SHIVAJI MAHARAJ JAYANTI                                      | 20-Feb-23      | History Dept.                           |
| 10      | Trade Fair -2023                                                         | 07 & 07-Feb-23 | Commerce Dept.                          |
| 11      | Punit Sagar Abhiyaan (Cleanliness Drive)                                 | 05-Feb-23      | NCC                                     |