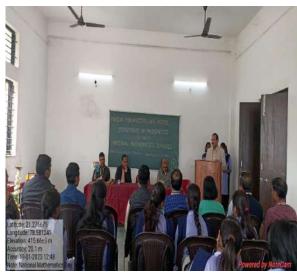

|                |

## **Photos of National Mathematics Day Celebration**

























## **Sample of Certificate:**



## **Feedback Analysis:**

#### Class:

0 / 30 correct responses



### 1. How was the overall organization of the program?

0 / 30 correct responses



#### 2. Your remark about the organization of seminar competition.

0 / 30 correct responses



#### 3. How were the participants presentations in seminar competition?

0 / 30 correct responses



### 4. Your remark about the organization of rangoli competition.

0 / 30 correct responses



5. How were the rangoli's drawn by the participants?

0 / 30 correct responses



## **Suggestions and Comments from Students:**

1. This program will boost our confidence so wanted to say that please organize this program time by time.

Prof. N. T. Katre

**Head, Department of Mathematics** 

Nabira Mahavidyalay