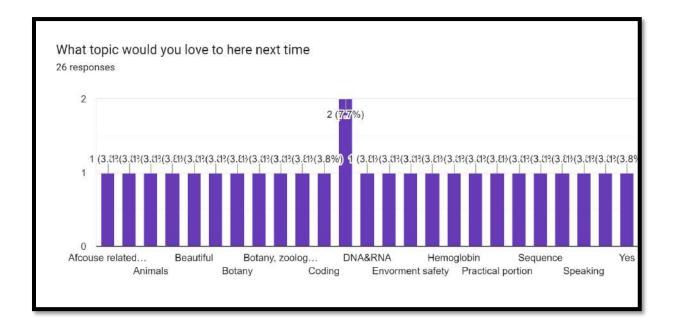

## Social Awareness Online MCQ Quiz on the occasion of "World Environment Day – 2023"

Title: Social Awareness online MCQ Quiz on occasion of World Environment

Day - 2023

**Timing of the quiz:** Morning 8.00 am to Midnight 12.00, on 5<sup>th</sup> of June, 2023.

**Participant:** Quiz was open for all students from Nabira Mahavidyalaya, Katol, Students of other colleges and schools, and all people in society.

On the occasion of World Environment Day – 2023 to create an awareness among the students regarding Mother Earth & Environmental Health, Department of Botany had organized this online quiz. The questions in the quiz were based on simple science facts and the quiz was is not designed to test the knowledge of students, but to increase their curiosity about science. Total 215 students from various colleges and different universities have participated in this quiz. All the participants were awarded with online e-Certificate of participation.

**Outcome of the program:** The quiz helped students and society to become more aware towards Mother Nature.

**Number of beneficiaries: 215** students belonging to different faculties got benefited from this activity.