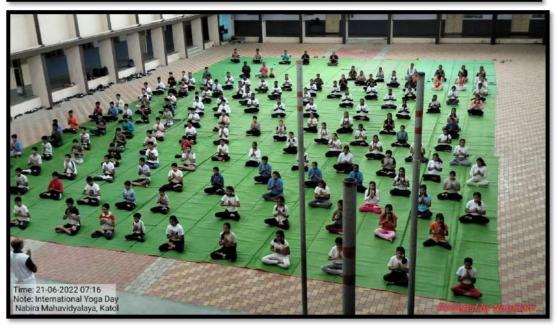

## NSS DEPARTMENT Session 2022-23

Name of the Program :- International Yoga Day

Date :- 21st June 2023

Number of Beneficiaries :- 60

NMV Katol had organised an International Yoga Day on June 21, 2022. The program was attended by 250 students and cadets from B R High School, NCC Cadets and NSS volunteers, and teaching and non-teaching staff from Orchid Public School and Nabira Mahavidyalaya Katol. Dr. Tejsingh Jagdale presided over the celebration of Yoga Day from 7.00 to 7.40 a.m. Various asanas and pranayama were performed, and the college's yoga team demonstrated yoga moves onstage. Dr. Sunilkumar Navin, the principal, made an introductory remark, Dr. Tejsiha Jagdale guided students through yoga and Prof. Amitkumar Khandekar. the NSS officer, proposed of thanks. program vote