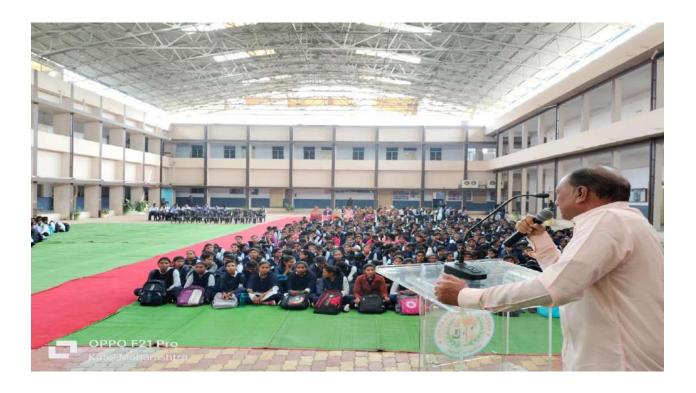

## NSS DEPARTMENT Session 2022-23

Name of the Program :- International Yoga Day

Date :- 21st June 2023

Number of Beneficiaries :- 60

NMV Katol had organised an International Yoga Day on June 21, 2022. The program was attended by 250 students and cadets from B R High School, NCC Cadets and NSS volunteers, and teaching and non-teaching staff from Orchid Public School and Nabira Mahavidyalaya Katol. Dr. Tejsingh Jagdale presided over the celebration of Yoga Day from 7.00 to 7.40 a.m. Various asanas and pranayama were performed, and the college's yoga team demonstrated yoga moves onstage. Dr. Sunilkumar Navin, the principal, made an introductory remark, Dr. Tejsiha Jagdale guided students through yoga and Prof. Amitkumar Khandekar. the NSS officer, proposed of thanks. program vote