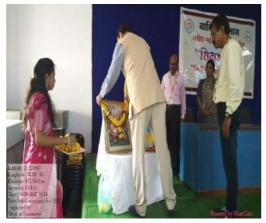

Date: 17.08.2023

Title: Sardar Patel birth anniversary: "Ekta Din"

**Session:** 2022-23

No. of Beneficiaries: 100

**Objective of the program:** Celebration of birth anniversary of first home minister of India and motivate students for the reading to develop their career.

**About of the Speaker/guest:** Shri Pradeeji Deshmukh, Social activist and President Maratha Launcers, Shri Niranjanji Raut, Vice President, Shikshan Prasarak Manadal, Katol and Shri Ratnakar Thakare, Ex- army soldier, Katol, Prof. Shivcharan Behaniye PG teacher, department of History, NMV Katol.

Report: Jayanti- Punyatithi committee and BBA department, Nabira Mahavidyalya Katol jointly organized "Photo Exhibition" on the life of Sardar Patel on the occasion of "Ekta Din" which is celebrated on his birth anniversary. The inauguration of the photo exhibition done with the hands of Shri Pradeeji Deshmukh. College invited to school and colleges located in Katol city. The teachers and students of various schools and colleges were visited to the exhibition. On the occasion all students, teachers and non-teaching staff take oath of "National Unity" and visited to the exhibition. Shri. Niranjanji Raut, Dr. S. K. Navin and Prof. Behaniye were delivered the speeches. The programme was organized by Dr. Ramesh Ingole, Coordinator, Birth- Death Anniversary Committee and Dr. Adil Jiwani, Head BBA department and compeered by Shri Paresh Deshmukh, Sport teacher. Prof. Harish Kinkar, member Jayanti- Punyatithi committee was expressed vote of thanks.