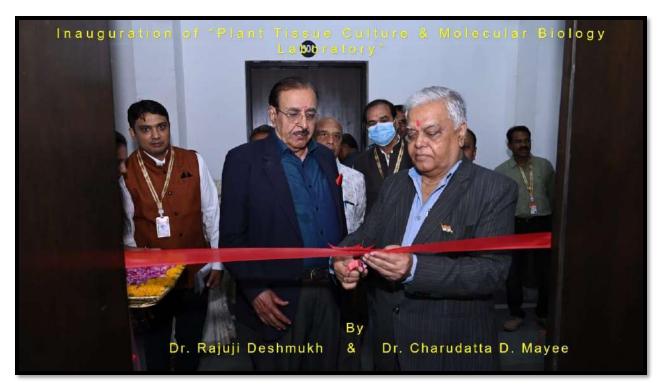

ce building. This inaugural function was

followed by a speech of Principal Dr. S. K. Navin & Precedent, Dr. Raju Deshmukh. After this

event Dr. Mayee Sir address the gathering of students about the topic "Nuances of Genetic

Engineering". Dr. Mayee explained in details about the transgenic plants and their importance

and he also talked about Orange growing farmers in the region. Overall the program was a grand

success.

Outcome of the program: Students listen Dr. Mayee very carefully and learnt a lot of important

aspects of transgenic plants & genetically modified organisms.

Number of beneficiaries: Nearly 1000 students of all the faculty in Nabira College were

benefited.

Dr. B. B. Kalbande Asst. Prof. & Head

hipi Kalbanale

Department of Botany,

Nabira Mahavidyalaya, Katol.

2



**Inauguration of Plant Tissue Culture & Molecular Biology Laboratory** 









### बी.टी. कापूस टेक्नॉलॉजीत डॉ. मायींचा सिंहाचा वाटा

#### डॉ. राजू देशमुख यांचे प्रतिपादन काटोल येथे प्रयोगशाळेचे उदघाटन

काटोल : भारतात पहिली हरितकांती होण्याअप्री अन्यानाया तृत्यदा होता. भारत अन्यान्य अमेरिकेकडून आवात कार्यान के अन्यान अमेरिकेत जानवरांना खावणा धायचे ते भारतात माणमं खावयी. ही परिस्थती बदलविष्णयासाठी भारतीय यीजानिकांनी प्रवक्तांची पराकाडा केली. पहिलो आणि दुसरी हरितकांती भारतात घडवून अणली. या वैज्ञानिकांमध्ये डॉ. चाहचत माणी यांचा समावेण होता. डॉ. माणी बांनी परातात क्याणीचे उत्पादन करो बादनिता येहरू याख्य काम केली. भारतात २००२ साली बी.टी. कापूम टेक्नॉलीजी आणण्यात डॉ. माणी बांनी संहान्य बदा आहे. असे मत डॉ. राजू देशमुख बांनी व्यक्त केले.

नबीरा महाविद्यालय काटोल येथे एलाँट टिस्यू कल्पर आगि मा