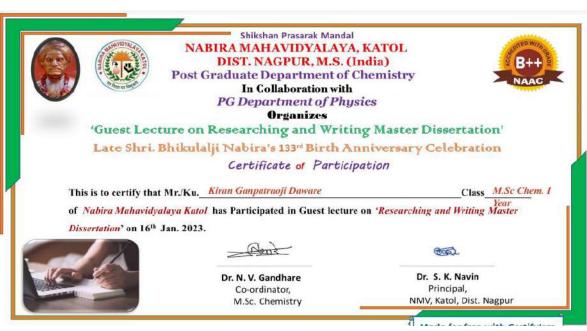

Report: Jayanti- Punyatithi committee and BBA department, Nabira Mahavidyalya Katol jointly organized "Photo Exhibition" on the life of Sardar Patel on the occasion of "Ekta Din" which is celebrated on his birth anniversary. The inauguration of the photo exhibition done with the hands of Shri Pradeeji Deshmukh. College invited to school and colleges located in Katol city. The teachers and students of various schools and colleges were visited to the exhibition. On the occasion all students, teachers and non-teaching staff take oath of "National Unity" and visited to the exhibition. Shri. Niranjanji Raut, Dr. S. K. Navin and Prof. Behaniye were delivered the speeches. The programme was organized by Dr. Ramesh Ingole, Coordinator, Birth- Death Anniversary Committee and Dr. Adil Jiwani, Head BBA department and compeered by Shri Paresh Deshmukh, Sport teacher. Prof. Harish Kinkar, member Jayanti- Punyatithi committee was expressed vote of thanks.