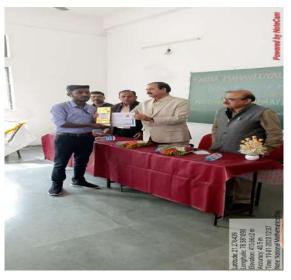

|                |

## **Photos of National Mathematics Day Celebration**

























## **Sample of Certificate:**



## **Feedback Analysis:**

#### Class:

0 / 30 correct responses



### 1. How was the overall organization of the program?

0 / 30 correct responses



#### 2. Your remark about the organization of seminar competition.

0 / 30 correct responses



#### 3. How were the participants presentations in seminar competition?

0 / 30 correct responses



### 4. Your remark about the organization of rangoli competition.

0 / 30 correct responses



5. How were the rangoli's drawn by the participants?

0 / 30 correct responses



## **Suggestions and Comments from Students:**

1. This program will boost our confidence so wanted to say that please organize this program time by time.

Prof. N. T. Katre

**Head, Department of Mathematics** 

Nabira Mahavidyalaya,