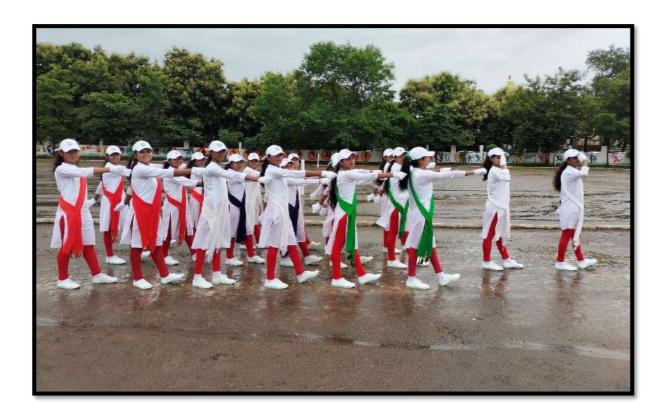

## NSS DEPARTMENT Session 2022-23

Name of the Program :- International Yoga Day

Date :- 21st June 2023

Number of Beneficiaries :- 60

NMV Katol had organised an International Yoga Day on June 21, 2022. The program was attended by 250 students and cadets from B R High School, NCC Cadets and NSS volunteers, and teaching and non-teaching staff from Orchid Public School and Nabira Mahavidyalaya Katol. Dr. Tejsingh Jagdale presided over the celebration of Yoga Day from 7.00 to 7.40 a.m. Various asanas and pranayama were performed, and the college's yoga team demonstrated yoga moves onstage. Dr. Sunilkumar Navin, the principal, made an introductory remark, Dr. Tejsiha Jagdale guided students through yoga and Prof. Amitkumar Khandekar. the NSS officer, proposed of thanks. program vote