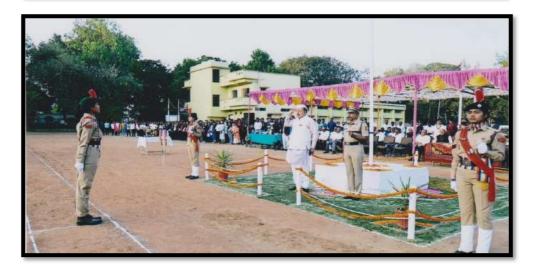

| 12 | Felicitation Programme of Rutwik Pohakar                                               | 26-Jan-23 | NCC                                                          |
|----|----------------------------------------------------------------------------------------|-----------|--------------------------------------------------------------|
| 13 | Republic Day                                                                           | 26-Jan-23 | NCC & NSS                                                    |
| 14 | Voters Day Program                                                                     | 25-Jan-23 | Political Science & NSS                                      |
| 15 | Tree Colouring and Beautification Program                                              | 22-Jan-23 | NSS                                                          |
| 16 | Researching and Writing Master Dissertation                                            | 06-Jan-23 | Chemistry Dept.                                              |
| 17 | SAVITRIBAI FULE JAYANTI                                                                | 03-Jan-23 | History Dept.                                                |
| 18 | Celebration of National Mathematics Day- 2022                                          | 29-Dec-22 | Mathematics Dept.                                            |
| 19 | Bhartiya Bhasha Utsav 2022; on Occasion of Birth<br>Anniversity of Subramania Bharathi | 12-Dec-22 | English Dept.                                                |
| 20 | Indian Constitution Day                                                                | 26-Nov-22 | NSS                                                          |
| 21 | Veer Nari felicitation Program                                                         | 28-Oct-22 | NCC                                                          |
| 22 | Vachan Prerna Diwas                                                                    | 15-Oct-22 | Jayanti Punyatithi Committee, Chemistry Dept., Marathi Dept. |
| 23 | A One-Day Workshop on "Incubate to Grow"                                               | 14-Oct-22 | Chemistry Dept.                                              |
| 24 | National Nutrition Mission                                                             | 28-Sep-22 | NSS                                                          |
| 25 | Tree Plantation Drive                                                                  | 24-Sep-22 | Botany & NSS                                                 |