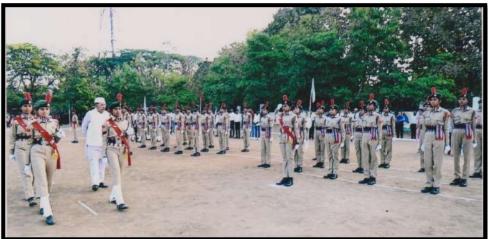

## NSS DEPARTMENT Session 2022-23

Name of the Program :- International Yoga Day

Date :- 21st June 2023

Number of Beneficiaries :- 60

NMV Katol had organised an International Yoga Day on June 21, 2022. The program was attended by 250 students and cadets from B R High School, NCC Cadets and NSS volunteers, and teaching and non-teaching staff from Orchid Public School and Nabira Mahavidyalaya Katol. Dr. Tejsingh Jagdale presided over the celebration of Yoga Day from 7.00 to 7.40 a.m. Various asanas and pranayama were performed, and the college's yoga team demonstrated yoga moves onstage. Dr. Sunilkumar Navin, the principal, made an introductory remark, Dr. Tejsiha Jagdale guided students through yoga and Prof. Amitkumar Khandekar. the NSS officer, proposed of thanks. program vote