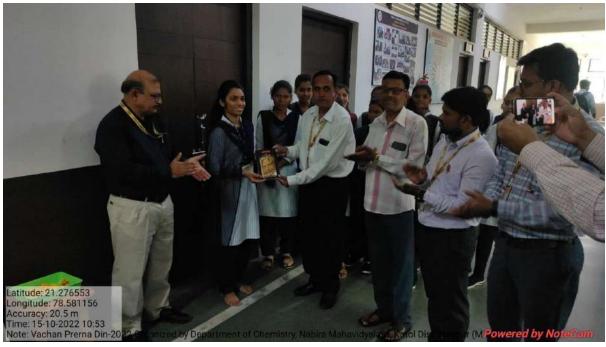

# "World Environment Day - 2023"

Date and Time of the Quiz
SUNDAY, 5<sup>th</sup> June, 2023
From 8.00 am to Midnight 12.00

Click the following link to participate in the Quiz

https://forms.gle/VswCkjbwsYweJKPP9