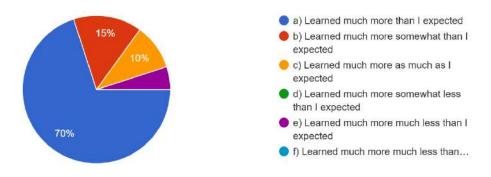

idyalaya, Katol

NABIRA Mahavidyalaya, Katol recently completed a five-day workshop on



'Developing Soft Skills & Personality' for the final year students. Inauguration was done by Principal of Nabira Mahavidyalaya, Dr S K Navin, who was the chief guest of the inaugural programme. Dr H

Vaswani, Dr V G Barsagade, Dr P N Raut, Dr A S Charde and Dr B B Kalbande were also present. Dr Atul Charde trained students for five days in various aspects of the personality and soft skills. On the last day of the workshop, Dr V G Barsagade addressed the participants.

Powered by iDocuments

#### **Feedback**





#### 1. How did you rate 'WORKSHOP'!

20 responses



2. Based on curriculum / course how did your learning experience compare to what you expected when you join the workshop!

20 responses



3. Did you get any study material for this class? 20 responses



### 4. How was the faculty interaction / Lecture? 20 responses



### 5. How do you evaluate the coaching faculty! 20 responses



### 6. How do you evaluate the administrative assistance? 20 responses



7. Did you enjoy workshop organized by REAS Development Cell? 20 responses



8. Overall ratings to Rural Entrepreneurship & Skill Development Cell Cell... 20 responses



Dr. B. B. Kalbande
Asst. Prof. & Head
Department of Botany,
Nabira Mahavidyalaya, Katol.







### NABIRA MAHAVIDYALAYA

Katol, Dist-Nagpur-441302 (M.S.) (Affiliated to R. T. M. Nagpur University, Nagpur)

NAAC Accredited Grade 'B++'

Inaugural Function of

"Plant Tissue Culture & Molecular Biology Laboratory"

8<sup>th</sup> February, 2023

Department