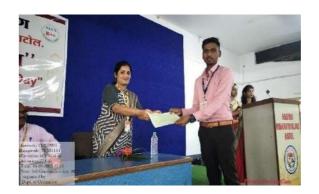

Date: 17.08.2023

Title: Sardar Patel birth anniversary: "Ekta Din"

**Session:** 2022-23

No. of Beneficiaries: 100

**Objective of the program:** Celebration of birth anniversary of first home minister of India and motivate students for the reading to develop their career.

**About of the Speaker/guest:** Shri Pradeeji Deshmukh, Social activist and President Maratha Launcers, Shri Niranjanji Raut, Vice President, Shikshan Prasarak Manadal, Katol and Shri Ratnakar Thakare, Ex- army soldier, Katol, Prof. Shivcharan Behaniye PG teacher, department of History, NMV Katol.

Report: Jayanti- Punyatithi committee and BBA department, Nabira Mahavidyalya Katol jointly organized "Photo Exhibition" on the life of Sardar Patel on the occasion of "Ekta Din" which is celebrated on his birth anniversary. The inauguration of the photo exhibition done with the hands of Shri Pradeeji Deshmukh. College invited to school and colleges located in Katol city. The teachers and students of various schools and colleges were visited to the exhibition. On the occasion all students, teachers and non-teaching staff take oath of "National Unity" and visited to the exhibition. Shri. Niranjanji Raut, Dr. S. K. Navin and Prof. Behaniye were delivered the speeches. The programme was organized by Dr. Ramesh Ingole, Coordinator, Birth- Death Anniversary Committee and Dr. Adil Jiwani, Head BBA department and compeered by Shri Paresh Deshmukh, Sport teacher. Prof. Harish Kinkar, member Jayanti- Punyatithi committee was expressed vote of thanks.