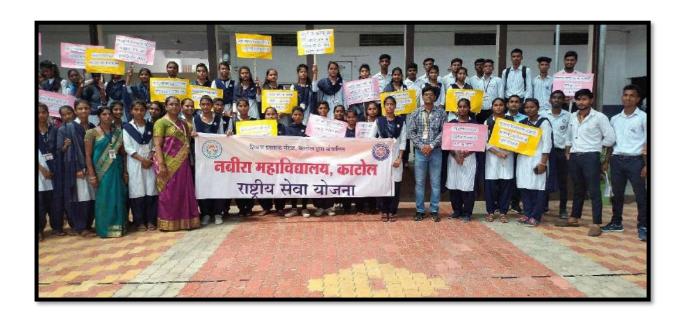

## NABIRA MAHAVIDYALAYA, KATOL

District Nagpur (M.H.), Pin: 441302 Graduation & Post Graduation in Arts, Commerce, Science & Management

## Department of Botany

Session: 2022-23

## Social Awareness Online MCQ Quiz on the occasion of "World Environment Day – 2023"

Title: Social Awareness online MCQ Quiz on occasion of World Environment

Day - 2023

**Timing of the quiz:** Morning 8.00 am to Midnight 12.00, on 5<sup>th</sup> of June, 2023.

**Participant:** Quiz was open for all students from Nabira Mahavidyalaya, Katol, Students of other colleges and schools, and all people in society.

On the occasion of World Environment Day – 2023 to create an awareness among the students regarding Mother Earth & Environmental Health, Department of Botany had organized this online quiz. The questions in the quiz were based on simple science facts and the quiz was is not designed to test the knowledge of students, but to increase their curiosity about science. Total 215 students from various colleges and different universities have participated in this quiz. All the participants were awarded with online e-Certificate of participation.

**Outcome of the program:** The quiz helped students and society to become more aware towards Mother Nature.

**Number of beneficiaries: 215** students belonging to different faculties got benefited from this activity.