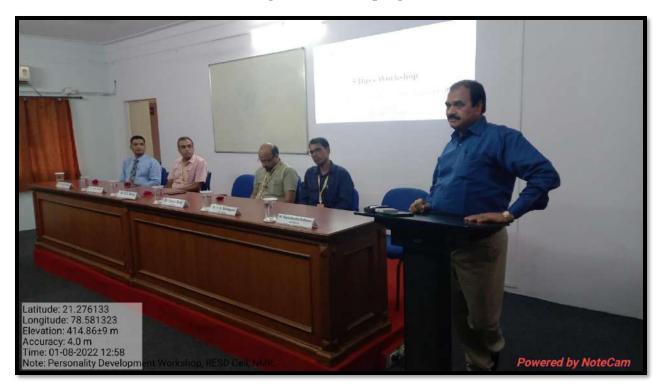

iddharth Deshbhratar    | B.Sc. Sem-V (CBZ) |
| 10     | Ravina Keshavravji Doble        | B.Sc. Sem-V (CBZ) |
| 11     | Nikita Kisan Digrase            | B.Sc. Sem-V (CBZ) |
| 12     | Himanshoo Anilrao Atone         | B.Sc. Sem-V (CBZ) |
| 13     | Rutika C Pande                  | B.Sc. Sem-V (CBZ) |
| 14     | Priyanka Kisnaji Hingawe        | B.Sc. Sem-V (CBZ) |
| 15     | Sarika Sureshrao Chaudhari      | B.Sc. Sem-V (CBZ) |
| 16     | Shubham Diliprao Veer           | B.Sc. Sem-V (CBZ) |
| 17     | Chetna Sanjay Chapekar          | B.Sc. Sem-V (CBZ) |
| 18     | Dimpal Mukundrao Mankar         | B.Sc. Sem-V (CBZ) |
| 19     | DarshanLaxman Charpe            | B.Sc. Sem-V (CBZ) |
| 20     | Sonali Janrao Zelgonde          | B.Sc. Sem-V (CBZ) |

#### **Inauguration of the program**





#### Dr. Atul Charde addressing the students on the Day of program





#### Certificate











Shikshan Prasarak Mandal's
NABIRA MAHAVIDYALAYA

Katol (MS) - 441 302

Rural Entrepreneurship and Skill Development Cell

In association with Departments of Botany & Department of Management Studies

This is to certify that <u>Aishwarya Subhash Sawarkar</u> has participated and successfully completed "Developing Soft Skills & Personality" organised by Rural Entrepreneurship and Skill Development Cell In association with Departments of Botany & Department of Management Studies During August 1st to August 5th, 2022.

©r. ⊗ipmdundra ⊗ Kalbunde Coordinator Head, Department of Botany ©r. Obuml Kumar Kavin Principal, Nabira Mahavidyalaya Katol

©r. Atul ⊘b. Clurde Coordinator Asst. Prof. Depar