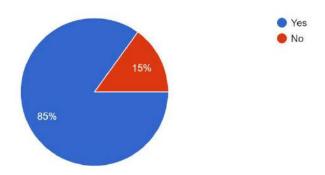

five-day workshop on



'Developing Soft Skills & Personality' for the final year students. Inauguration was done by Principal of Nabira Mahavidyalaya, Dr S K Navin, who was the chief guest of the inaugural programme. Dr H

Vaswani, Dr V G Barsagade, Dr P N Raut, Dr A S Charde and Dr B B Kalbande were also present. Dr Atul Charde trained students for five days in various aspects of the personality and soft skills. On the last day of the workshop, Dr V G Barsagade addressed the participants.

Powered by iDocuments

#### **Feedback**





#### 1. How did you rate 'WORKSHOP'!

20 responses



2. Based on curriculum / course how did your learning experience compare to what you expected when you join the workshop!

20 responses



3. Did you get any study material for this class? 20 responses



### 4. How was the faculty interaction / Lecture? 20 responses



### 5. How do you evaluate the coaching faculty! 20 responses



### 6. How do you evaluate the administrative assistance? 20 responses



7. Did you enjoy workshop organized by REAS Development Cell? 20 responses



8. Overall ratings to Rural Entrepreneurship & Skill Development Cell Cell... 20 responses



Dr. B. B. Kalbande
Asst. Prof. & Head
Department of Botany,
Nabira Mahavidyalaya, Katol.







### NABIRA MAHAVIDYALAYA

Katol, Dist-Nagpur-441302 (M.S.) (Affiliated to R. T. M. Nagpur University, Nagpur)

NAAC Accredited Grade 'B++'

Inaugural Function of

"Plant Tissue Culture & Molecular Biology Laboratory"

8<sup>th</sup> February, 2023

Department of Botany, Nabira Mahavidyalaya, Katol.

#### Guest of Honour