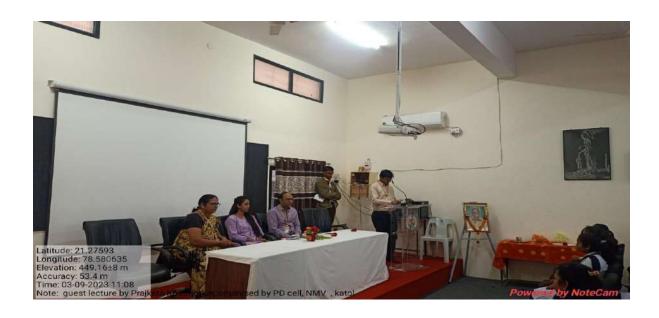

m       | BBA   |
| 92.  | nikitaladke6504@gmail.com    | Nikita Baban Ladke          | B Com |
| 93.  | bkumre78@gmail.com           | kiran p kumre               | BBA   |
| 94.  | arnavkhadkotkar03@gmail.com  | Arnav Sandeep Khadkotkar    | BBA   |
| 95.  | sanjaysatpute734@gmail.com   | Simran sanjay satpute       | BBA   |
| 96.  | rajeshreedhote2022@gmail.com | Rajeshree dhote             | B Com |
| 97.  | pranayyewale1108@gmail.com   | Pranay Yewale               | BBA   |
| 98.  | dhirajkene2005@gmail.com     | Dhiraj diliprao kene        | B Com |
| 99.  | sansarodemohit@gmail.com     | Mohit Sanjay Sansarode      | B Com |
| 100. | bhaktesandhya643@gmail.com   | Avantika Subhash Bhakte     | BBA   |



Co-Ordinator

Personality Development Cell

#### **Geotagged photographs:**







#### Feedback analysis:



# Language in the session was easy to understand 100 responses



# You expect more such sessions 100 responses





Co-Ordinator

Personality Development Cell







#### Shikshan Prasarak Mandal's

#### NABIRA MAHAVIDYALAYA, KATOL

District-Nagpur (M.H.) Pin: 441302

Graduation & Post Graduation in Arts, Commerce, Science & Management

#### **NSS DEPARTMENT**

**Session 2022-23** 



Name of the Program :- International Woman's Day

Date :- 08<sup>th</sup> March 2023

Number of Beneficiaries :- 50

Nabira Mahavidyalaya Katol and the NSS Department collaborated to organised a program for International Women's Day on March 8, 2023. Dr. Jagdale chaired the program, and Prof. S. V. Kalambe was the chief guest. Prof. Amitkumar Khandekar, an NSS officer, provid