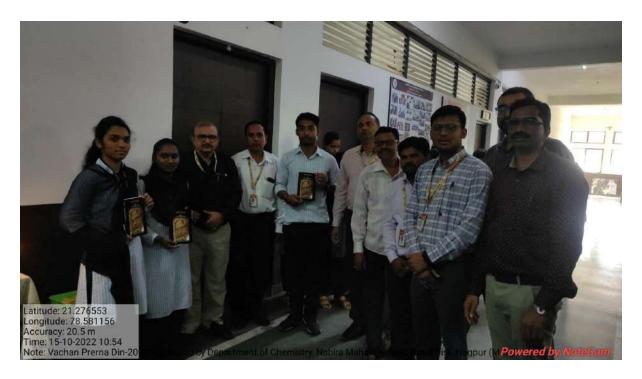

# "World Environment Day - 2023"

Date and Time of the Quiz
SUNDAY, 5<sup>th</sup> June, 2023
From 8.00 am to Midnight 12.00

Click the following link to participate in the Quiz

https://forms.gle/VswCkjbwsYweJKPP9