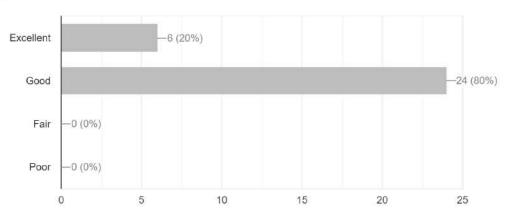

## Social Awareness Online MCQ Quiz on the occasion of "World Environment Day – 2023"

Title: Social Awareness online MCQ Quiz on occasion of World Environment

Day - 2023

**Timing of the quiz:** Morning 8.00 am to Midnight 12.00, on 5<sup>th</sup> of June, 2023.

**Participant:** Quiz was open for all students from Nabira Mahavidyalaya, Katol, Students of other colleges and schools, and all people in society.

On the occasion of World Environment Day – 2023 to create an awareness among the students regarding Mother Earth & Environmental Health, Department of Botany had organized this online quiz. The questions in the quiz were based on simple science facts and the quiz was is not designed to test the knowledge of students, but to increase their curiosity about science. Total 215 students from various colleges and different universities have participated in this quiz. All the participants were awarded with online e-Certificate of participation.

**Outcome of the program:** The quiz helped students and society to become more aware towards Mother Nature.

**Number of beneficiaries: 215** students belonging to different faculties got benefited from this activity.