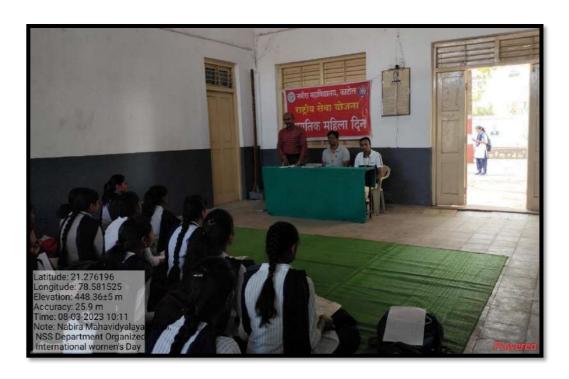

## NSS DEPARTMENT Session 2022-23

Name of the Program :- International Yoga Day

Date :- 21st June 2023

Number of Beneficiaries :- 60

NMV Katol had organised an International Yoga Day on June 21, 2022. The program was attended by 250 students and cadets from B R High School, NCC Cadets and NSS volunteers, and teaching and non-teaching staff from Orchid Public School and Nabira Mahavidyalaya Katol. Dr. Tejsingh Jagdale presided over the celebration of Yoga Day from 7.00 to 7.40 a.m. Various asanas and pranayama were performed, and the college's yoga team demonstrated yoga moves onstage. Dr. Sunilkumar Navin, the principal, made an introductory remark, Dr. Tejsiha Jagdale guided students through yoga and Prof. Amitkumar Khandekar. the NSS officer, proposed of thanks. program vote