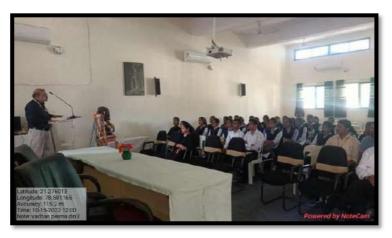

## NSS DEPARTMENT Session 2022-23

Name of the Program :- International Yoga Day

Date :- 21st June 2023

Number of Beneficiaries :- 60

NMV Katol had organised an International Yoga Day on June 21, 2022. The program was attended by 250 students and cadets from B R High School, NCC Cadets and NSS volunteers, and teaching and non-teaching staff from Orchid Public School and Nabira Mahavidyalaya Katol. Dr. Tejsingh Jagdale presided over the celebration of Yoga Day from 7.00 to 7.40 a.m. Various asanas and pranayama were performed, and the college's yoga team demonstrated yoga moves onstage. Dr. Sunilkumar Navin, the principal, made an introductory remark, Dr. Tejsiha Jagdale guided students through yoga and Prof. Amitkumar Khandekar. the NSS officer, proposed of thanks. program vote