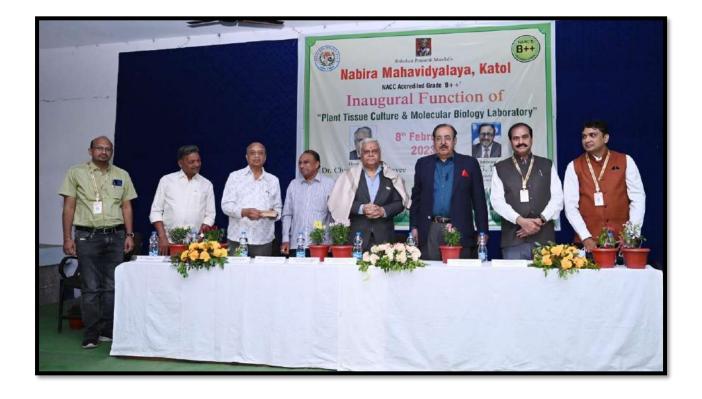

Dr. S. K. Navin & Precedent, Dr. Raju Deshmukh. After this

event Dr. Mayee Sir address the gathering of students about the topic "Nuances of Genetic

Engineering". Dr. Mayee explained in details about the transgenic plants and their importance

and he also talked about Orange growing farmers in the region. Overall the program was a grand

success.

Outcome of the program: Students listen Dr. Mayee very carefully and learnt a lot of important

aspects of transgenic plants & genetically modified organisms.

Number of beneficiaries: Nearly 1000 students of all the faculty in Nabira College were

benefited.

Dr. B. B. Kalbande Asst. Prof. & Head

hipi Kalbanale

Department of Botany,

Nabira Mahavidyalaya, Katol.

2



**Inauguration of Plant Tissue Culture & Molecular Biology Laboratory** 









### बी.टी. कापूस टेक्नॉलॉजीत डॉ. मायींचा सिंहाचा वाटा

#### डॉ. राजू देशमुख यांचे प्रतिपादन काटोल येथे प्रयोगशाळेचे उदघाटन

काटोल : भारतात पहिली हरितकांती होण्याअप्री अन्यानाया तृत्यदा होता. भारत अन्यान्य अमेरिकेकडून आवात कार्यान के अन्यान अमेरिकेत जानवरांना खावणा धायचे ते भारतात माणमं खावयी. ही परिस्थती बदलविष्णयासाठी भारतीय यीजानिकांनी प्रवक्तांची पराकाडा केली. पहिलो आणि दुसरी हरितकांती भारतात घडवून अणली. या वैज्ञानिकांमध्ये डॉ. चाहचत माणी यांचा समावेण होता. डॉ. माणी बांनी परातात क्याणीचे उत्पादन करो बादनिता येहरू याख्य काम केली. भारतात २००२ साली बी.टी. कापूम टेक्नॉलीजी आणण्यात डॉ. माणी बांनी संहान्य बदा आहे. असे मत डॉ. राजू देशमुख बांनी व्यक्त केले.

नबीरा महाविद्यालय काटोल येथे एलाँट टिस्यू कल्पर आगि मालिस्युलर बॉक्लीजी प्रश्नेग्साऊचे उद्यादन ८ फाबुबारीला वैज्ञानिक डी. चारुदत म