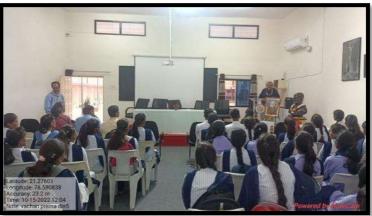

Date: 17.08.2023

Title: Sardar Patel birth anniversary: "Ekta Din"

**Session:** 2022-23

No. of Beneficiaries: 100

**Objective of the program:** Celebration of birth anniversary of first home minister of India and motivate students for the reading to develop their career.

**About of the Speaker/guest:** Shri Pradeeji Deshmukh, Social activist and President Maratha Launcers, Shri Niranjanji Raut, Vice President, Shikshan Prasarak Manadal, Katol and Shri Ratnakar Thakare, Ex- army soldier, Katol, Prof. Shivcharan Behaniye PG teacher, department of History, NMV Katol.

Report: Jayanti- Punyatithi committee and BBA department, Nabira Mahavidyalya Katol jointly organized "Photo Exhibition" on the life of Sardar Patel on the occasion of "Ekta Din" which is celebrated on his birth anniversary. The inauguration of the photo exhibition done with the hands of Shri Pradeeji Deshmukh. College invited to school and colleges located in Katol city. The teachers and students of various schools and colleges were visited to the exhibition. On the occasion all students, teachers and non-teaching staff take oath of "National Unity" and visited to the exhibition. Shri. Niranjanji Raut, Dr. S. K. Navin and Prof. Behaniye were delivered the speeches. The programme was organized by Dr. Ramesh Ingole, Coordinator, Birth- Death Anniversary Committee and Dr. Adil Jiwani, Head BBA department and compeered by Shri Paresh Deshmukh, Sport teacher. Prof. Harish Kinkar, member Jayanti- Punyatithi committee was expressed vote of thanks.