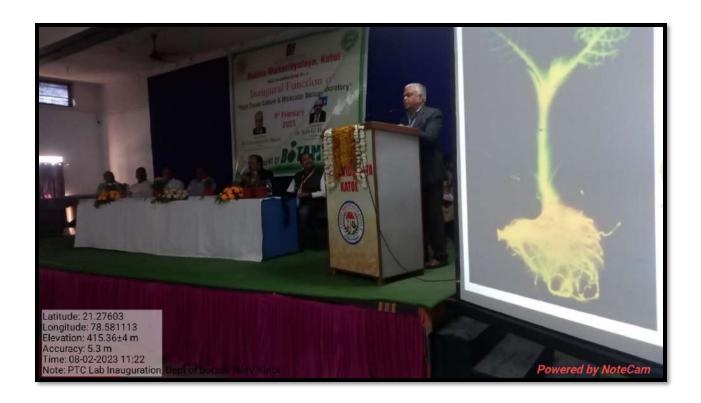

. S. K. Navin & Precedent, Dr. Raju Deshmukh. After this

event Dr. Mayee Sir address the gathering of students about the topic "Nuances of Genetic

Engineering". Dr. Mayee explained in details about the transgenic plants and their importance

and he also talked about Orange growing farmers in the region. Overall the program was a grand

success.

Outcome of the program: Students listen Dr. Mayee very carefully and learnt a lot of important

aspects of transgenic plants & genetically modified organisms.

Number of beneficiaries: Nearly 1000 students of all the faculty in Nabira College were

benefited.

Dr. B. B. Kalbande Asst. Prof. & Head

hipi Kalbanale

Department of Botany,

Nabira Mahavidyalaya, Katol.

2



**Inauguration of Plant Tissue Culture & Molecular Biology Laboratory** 









### बी.टी. कापूस टेक्नॉलॉजीत डॉ. मायींचा सिंहाचा वाटा

#### डॉ. राजू देशमुख यांचे प्रतिपादन काटोल येथे प्रयोगशाळेचे उदघाटन

काटोल : भारतात पहिली हरितकांती होण्याअप्री अन्यानाया तृत्यदा होता. भारत अन्यान्य अमेरिकेकडून आवात कार्यान के अन्यान अमेरिकेत जानवरांना खावणा धायचे ते भारतात माणमं खावयी. ही परिस्थती बदलविष्णयासाठी भारतीय यीजानिकांनी प्रवक्तांची पराकाडा केली. पहिलो आणि दुसरी हरितकांती भारतात घडवून अणली. या वैज्ञानिकांमध्ये डॉ. चाहचत माणी यांचा समावेण होता. डॉ. माणी बांनी परातात क्याणीचे उत्पादन करो बादनिता येहरू याख्य काम केली. भारतात २००२ साली बी.टी. कापूम टेक्नॉलीजी आणण्यात डॉ. माणी बांनी संहान्य बदा आहे. असे मत डॉ. राजू देशमुख बांनी व्यक्त केले.

नबीरा महाविद्यालय काटोल येथे एलाँट टिस्यू कल्पर आगि मालिस्युलर बॉक्लीजी प्रश्नेग्साऊचे उद्यादन ८ फाबुबारीला वैज्ञानिक डी. चारुदत मार