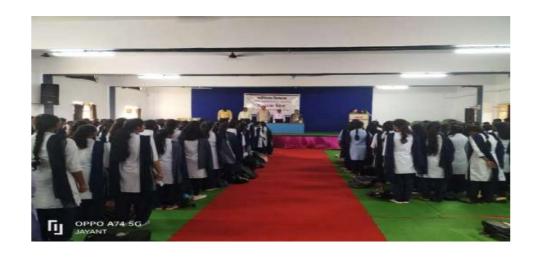

## NSS DEPARTMENT Session 2022-23

Name of the Program :- International Yoga Day

Date :- 21st June 2023

Number of Beneficiaries :- 60

NMV Katol had organised an International Yoga Day on June 21, 2022. The program was attended by 250 students and cadets from B R High School, NCC Cadets and NSS volunteers, and teaching and non-teaching staff from Orchid Public School and Nabira Mahavidyalaya Katol. Dr. Tejsingh Jagdale presided over the celebration of Yoga Day from 7.00 to 7.40 a.m. Various asanas and pranayama were performed, and the college's yoga team demonstrated yoga moves onstage. Dr. Sunilkumar Navin, the principal, made an introductory remark, Dr. Tejsiha Jagdale guided students through yoga and Prof. Amitkumar Khandekar. the NSS officer, proposed of thanks. program vote