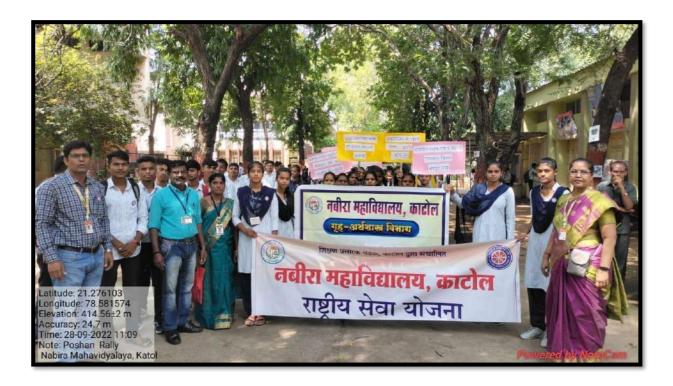

## NABIRA MAHAVIDYALAYA, KATOL

District Nagpur (M.H.), Pin: 441302 Graduation & Post Graduation in Arts, Commerce, Science & Management

## Department of Botany

Session: 2022-23

## Social Awareness Online MCQ Quiz on the occasion of "World Environment Day – 2023"

Title: Social Awareness online MCQ Quiz on occasion of World Environment

Day - 2023

**Timing of the quiz:** Morning 8.00 am to Midnight 12.00, on 5<sup>th</sup> of June, 2023.

**Participant:** Quiz was open for all students from Nabira Mahavidyalaya, Katol, Students of other colleges and schools, and all people in society.

On the occasion of World Environment Day – 2023 to create an awareness among the students regarding Mother Earth & Environmental Health, Department of Botany had organized this online quiz. The questions in the quiz were based on simple science facts and the quiz was is not designed to test the knowledge of students, but to increase their curiosity about science. Total 215 students from various colleges and different universities have participated in this quiz. All the participants were awarded with online e-Certificate of participation.

**Outcome of the program:** The quiz helped students and society to become more aware towards Mother Nature.

**Number of beneficiaries: 215** students belonging to different faculties got benefited from this activity.