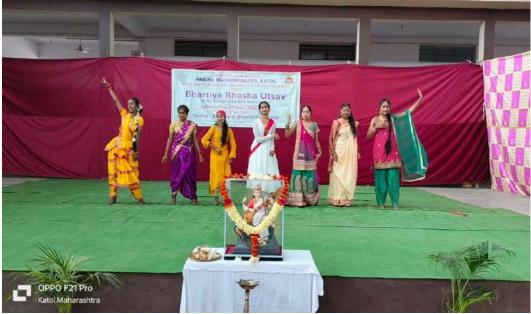

| /                              |             | 1    | 1. Gujarter  |
| 13  | Namasata bi, paskhi    |           |                                |             | -    | N. parkhi    |
| 14  | Dunga A. Raut          |           |                                |             |      | D. Raut      |
|     | Ashavimi D. Bowade     |           | 1                              |             |      | A.D. Bowade  |
|     | Megha 5. Tajne         | ,         |                                |             |      | Megho        |
|     | I kalyoni No Kalmegh   |           |                                |             |      | K.N. Kalmeth |
| 18  | I Samiksha & Quejuse   |           |                                |             |      | Stratus      |

## Geo-tagged photographs:















## Feedback with analysis along with graphical representation.

|                 | Very Good | Good | Average | Poor | Total |
|-----------------|-----------|------|---------|------|-------|
| Bhartiya Bhasha |           |      |         |      |       |
| Utsav 2022      | 88        | 34   | 5       | 1    | 128   |



Dr. P. V. SALAME
Assistant Professor & Head
Dept. of English, N.M.V. KATOL







#### Shikshan Prasarak Mandal's

## NABIRA MAHAVIDYALAYA, KATOL

District-Nagpur (M.H.) Pin: 441302 Graduation & Post Graduation in Arts, Commerce, Science & Management

## NSS DEPARTMENT Session 2022-23



Name of the Program :- Indian Constitution Day

Date :- 26<sup>th</sup> November 2022

Number of Beneficiaries: 60

The Department of NSS, Nabira Mahavidyalaya, Katol, has organised In