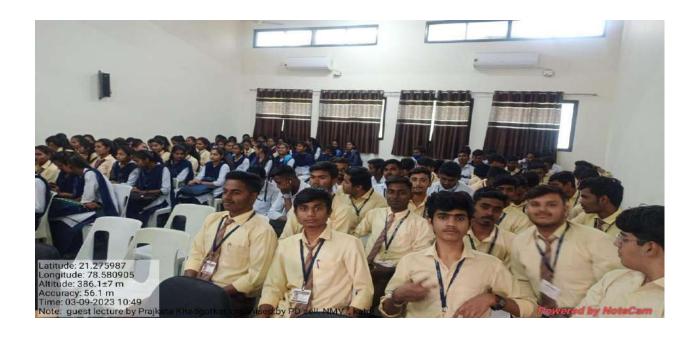

| BBA   |
| 92.  | nikitaladke6504@gmail.com    | Nikita Baban Ladke          | B Com |
| 93.  | bkumre78@gmail.com           | kiran p kumre               | BBA   |
| 94.  | arnavkhadkotkar03@gmail.com  | Arnav Sandeep Khadkotkar    | BBA   |
| 95.  | sanjaysatpute734@gmail.com   | Simran sanjay satpute       | BBA   |
| 96.  | rajeshreedhote2022@gmail.com | Rajeshree dhote             | B Com |
| 97.  | pranayyewale1108@gmail.com   | Pranay Yewale               | BBA   |
| 98.  | dhirajkene2005@gmail.com     | Dhiraj diliprao kene        | B Com |
| 99.  | sansarodemohit@gmail.com     | Mohit Sanjay Sansarode      | B Com |
| 100. | bhaktesandhya643@gmail.com   | Avantika Subhash Bhakte     | BBA   |



Co-Ordinator

Personality Development Cell

#### **Geotagged photographs:**







#### Feedback analysis:



# Language in the session was easy to understand 100 responses



# You expect more such sessions 100 responses





Co-Ordinator

Personality Development Cell







#### Shikshan Prasarak Mandal's

#### NABIRA MAHAVIDYALAYA, KATOL

District-Nagpur (M.H.) Pin: 441302

Graduation & Post Graduation in Arts, Commerce, Science & Management

#### **NSS DEPARTMENT**

**Session 2022-23** 



Name of the Program :- International Woman's Day

Date :- 08<sup>th</sup> March 2023

Number of Beneficiaries :- 50

Nabira Mahavidyalaya Katol and the NSS Department collaborated to organised a program for International Women's Day on March 8, 2023. Dr. Jagdale chaired the program, and Prof. S. V. Kalambe was the chief guest. Prof. Amitkumar Khandekar, an NSS officer, provides a