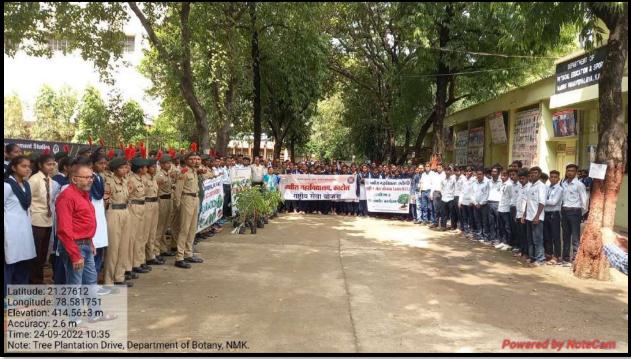

t of our best practice and as a responsibility towards our society and Mother Nature Department of Botany in association with NSS do this activity of Tree Plantation at various places in Katol & its surrounding places. This year we went to Shree. Paramhans Pundalik Maharaj Mandir situated at Dhantoli Katol. All the students of B.Sc. Botany first, second & final year along with NSS & NCC cadets went to the Mandir where we all do cleaning of the place and planted various tree saplings in the garden of Mandir.

Outcome of the program: Students learn the technique of Seed Ball preparation and decided to

perform this activity at home also, every year.

**Number of beneficiaries:** Around 170 Students.

Dr. B. B. Kalbande Asst. Prof. & Head Department of Botany, Nabira Mahavidyalaya, Katol.















#### Shikshan Prasarak Mandal's

# NABIRA MAHAVIDYALAYA, KATOL

District Nagpur (M.H.), Pin: 441302
Graduation & Post Graduation in Arts, Commerce, Science & Management

# **Department of Botany**

Session: 2022-23

# Social Awareness Online MCQ Quiz on the occasion of "World Ozone Day - 2022"

Title: "Social Awareness online MCQ Quiz" on occasion of "World Ozone Day - 2022"

**Timing of the quiz:** Morning 8.00 am to Midnight 12.00, on 6<sup>th</sup> of September, 2022.

**Participant:** Quiz was open for all students from Nabira Mahavidyalaya, Katol, Students of other colleges and schools, and all people in society.

On the occasion of World Ozone Day - 2022, to create an awareness among the students & society regarding Earth Environment and its ozone blanket & to increase th