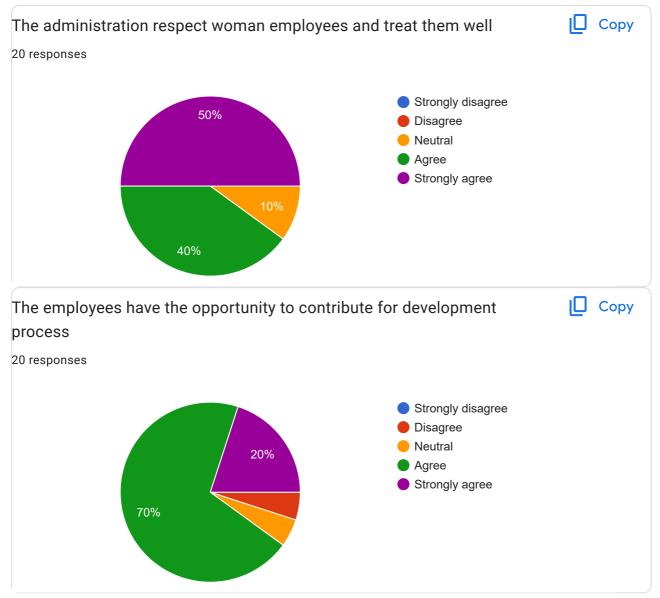

Majority of the staff believes that women employees are respected and treated well in the institute.

They believe that the staff have enough opportunities to contribute in development process of institute.