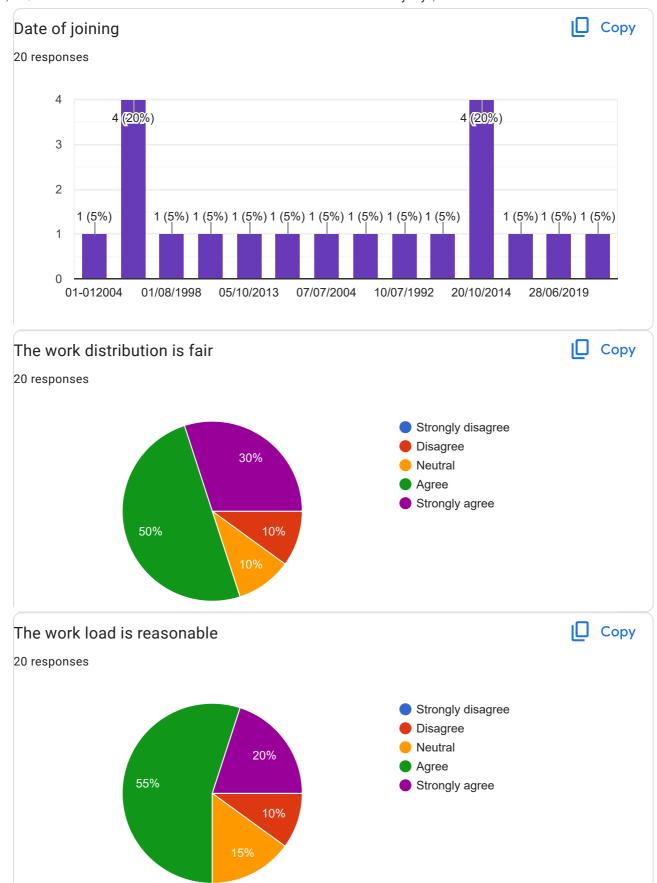

More than 80% of the support staff believes that the workload assigned to them is reasonable.

They believe that placement is as per the job requirement and training programs are being organized by the institute regularly.