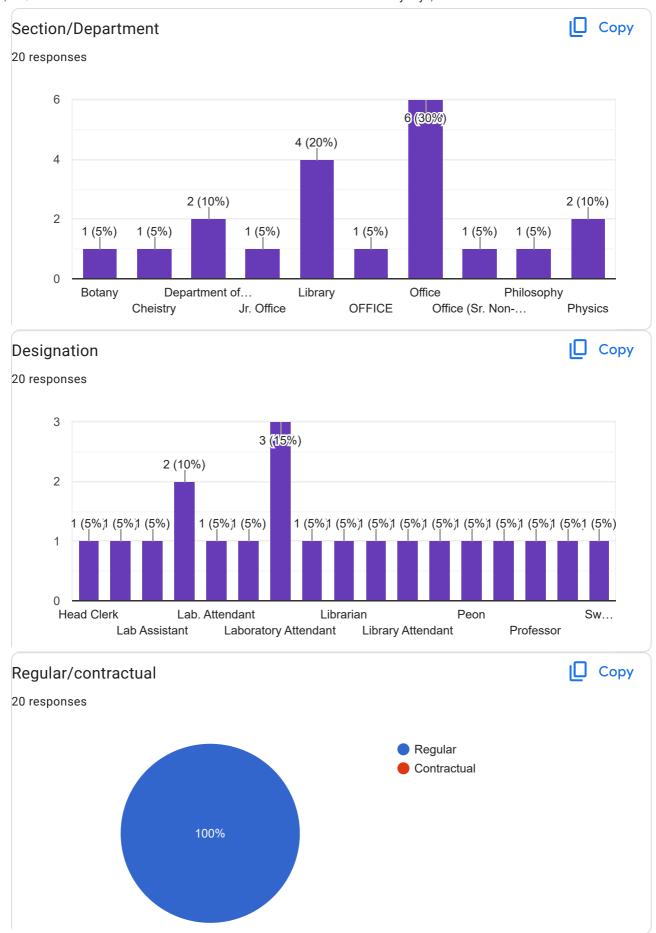

well in the institute.

They believe that the staff have enough opportunities to contribute in development process of institute.

200

Principal Principal Nabira Mahavidyala**ya**, Katol, Dist. Nagpu**r.** 

Date: 12/02/2024

## Nabira Mahavidyalaya, Katol

20 responses

**Publish analytics** 



#### Name: Mr./Ms./Mrs

20 responses

Sumedh sanjay deshmukh

Rajesh Kashirao Dhurve

Narendra natthuji Mathure

Laxmikant Subhashrao Wankhede

Chandrashekhar C. Dongre

Mr. Ramesh Ingole

Bhushan Ashok Kale

Sunil N. Somkuwar

Prof.Dr.B.P.Walondre

Vikram Ashok Chavan

Kailash M. Uike

Manoj Krishnarao Belkhede

Jayant Kishor Nagdeve

Mr. Shailendra Suresh Mendhe

Dharmendra Baban sarwan

Komal kishor rane

M. B. Shambharkar

Sudesh Bhanudas Ramawat

Mr. Saurabh Ramesh Dhore

Prakash Talghare













This content is neither created nor endorsed by Google. Report Abuse - Terms of Service - Privacy Policy

### **Google** Forms

4/23/24, 4:19 PM

Nabira Mahavidyalaya, Katol

# 1