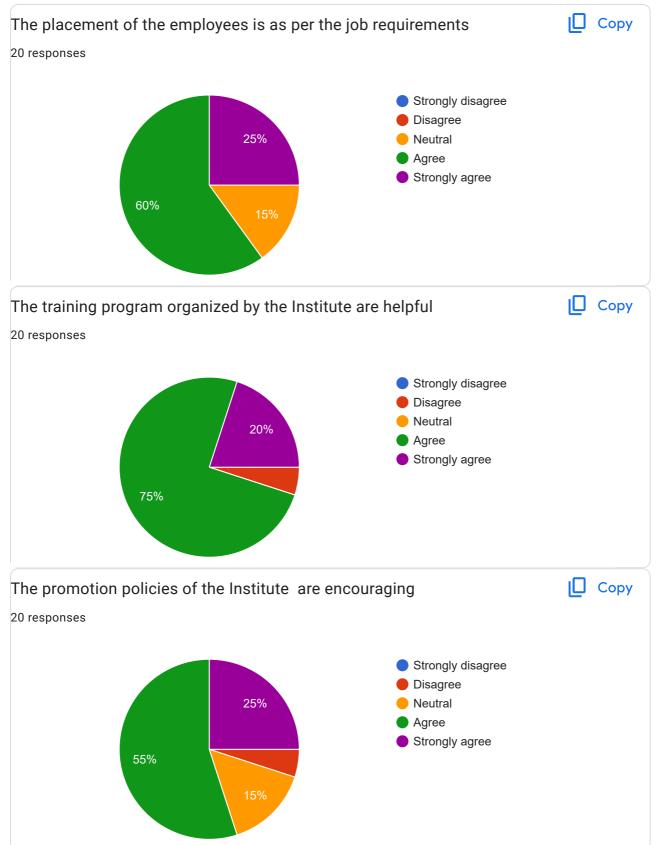

More than 80% of the support staff believes that the workload assigned to them is reasonable.

They believe that placement is as per the job requirement and training programs are being organized by the institute regularly.

They also believe that the promotion policies adopted by the institute are encouraging.

Support staff believes that the infrastructure facilities are proper and work . environment is supportive.

Majority of support staff believes that they have clear understanding of their roles and responsibilities.