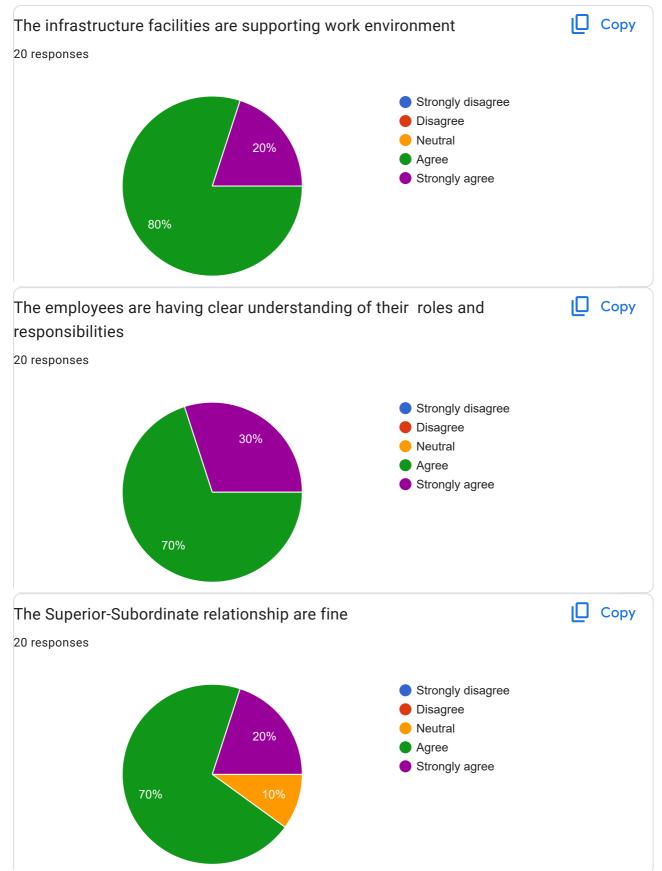

They also believe that the promotion policies adopted by the institute are encouraging.

Support staff believes that the infrastructure facilities are proper and work . environment is supportive.

Majority of support staff believes that they have clear understanding of their roles and responsibilities.