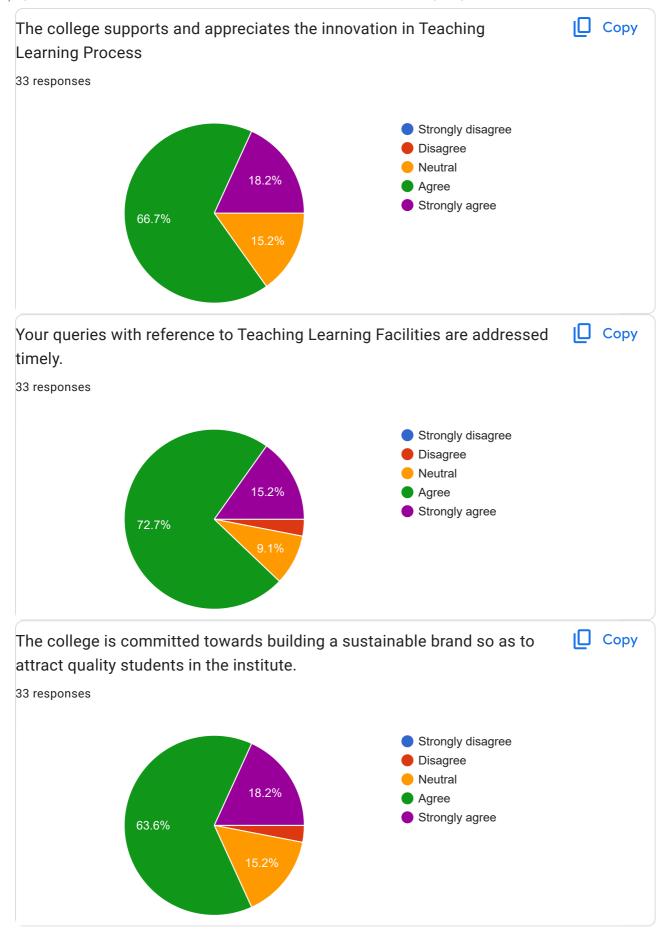

Teachers seem very positive with reference to support of college in innovative teaching learning process, teaching learning facilities and towards building a sustainable brand.

Teachers shown their concern with reference to cleanliness and hygiene with reference to rest rooms, toilets and premises. 51.5 % of teachers were also concerned with canteen facility.