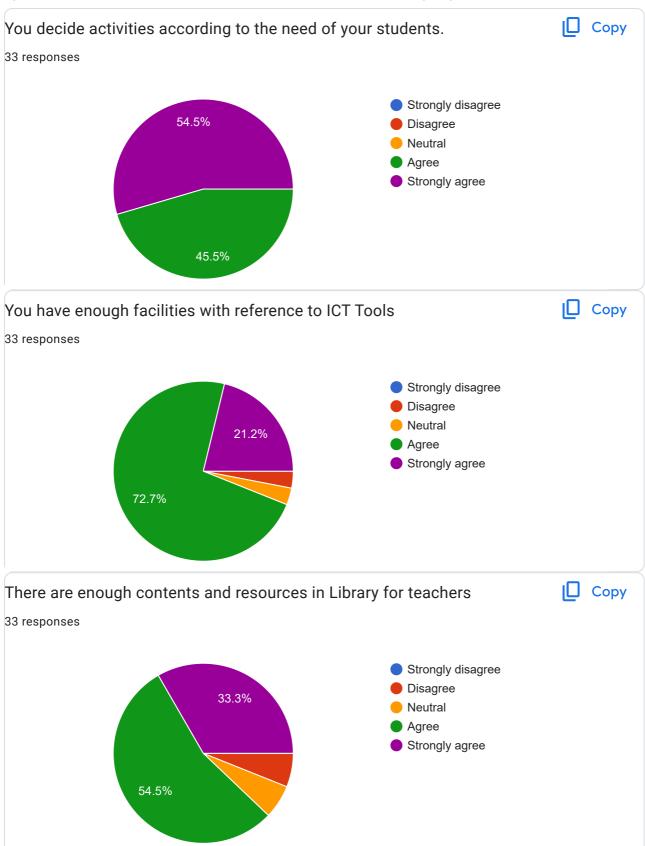

Almost all teachers agree that activities are being planned according to the need of students.

Almost all teachers (93.3%) are satisfied with the ICT tools and resources in library.

Around 87.8% teachers are very much satisfied with the institute's commitment towards conservation of environment and in recognizing and appreciating those who perform well.