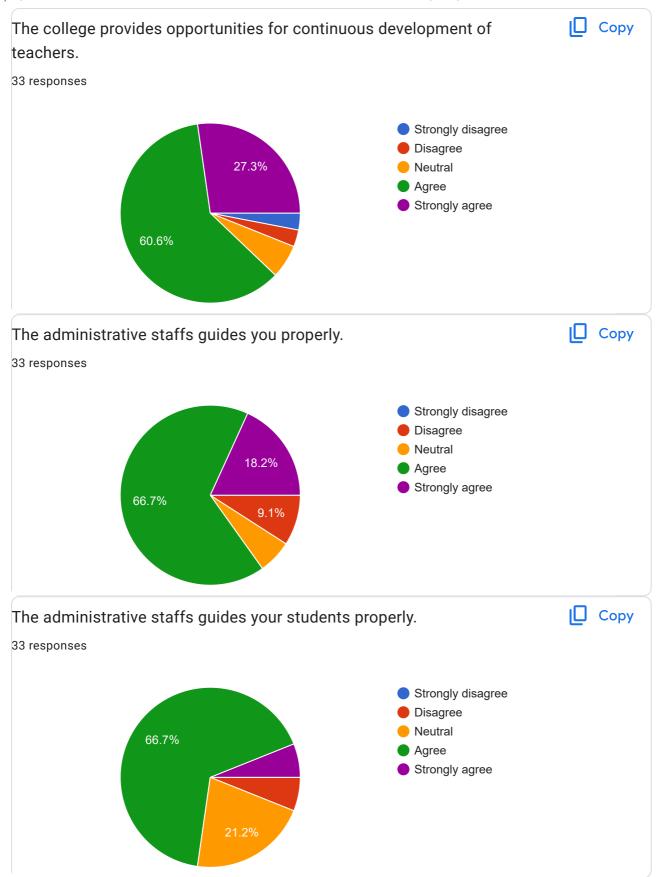

### Conclusive remarks from the data:

More than 85% of teachers agree that college provides opportunities for their continuous development.

Majority of teachers (84.9%) agree that administrative staff guides them and also guides students properly.