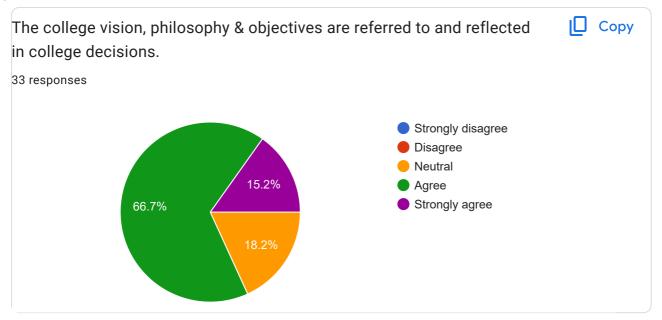

Almost all teachers agree that activities are being planned according to the need of students.

Almost all teachers (93.3%) are satisfied with the ICT tools and resources in library.

Around 87.8% teachers are very much satisfied with the institute's commitment towards conservation of environment and in recognizing and appreciating those who perform well.