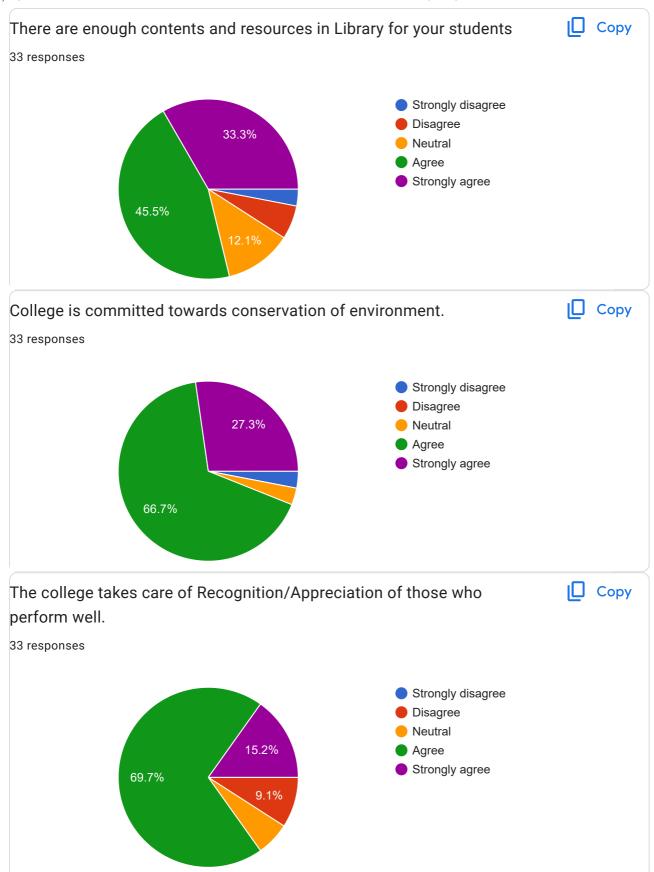

Almost all teachers agree that activities are being planned according to the need of students.

Almost all teachers (93.3%) are satisfied with the ICT tools and resources in library.

Around 87.8% teachers are very much satisfied with the institute's commitment towards conservation of environment and in recognizing and appreciating those who perform well.

Teachers seem very positive with reference to support of college in innovative teaching learning process, teaching learning facilities and towards building a sustainable brand.

Teachers shown their concern with reference to cleanliness and hygiene with reference to rest rooms, toilets and premises. 51.5 % of teachers were also concerned with canteen facility.