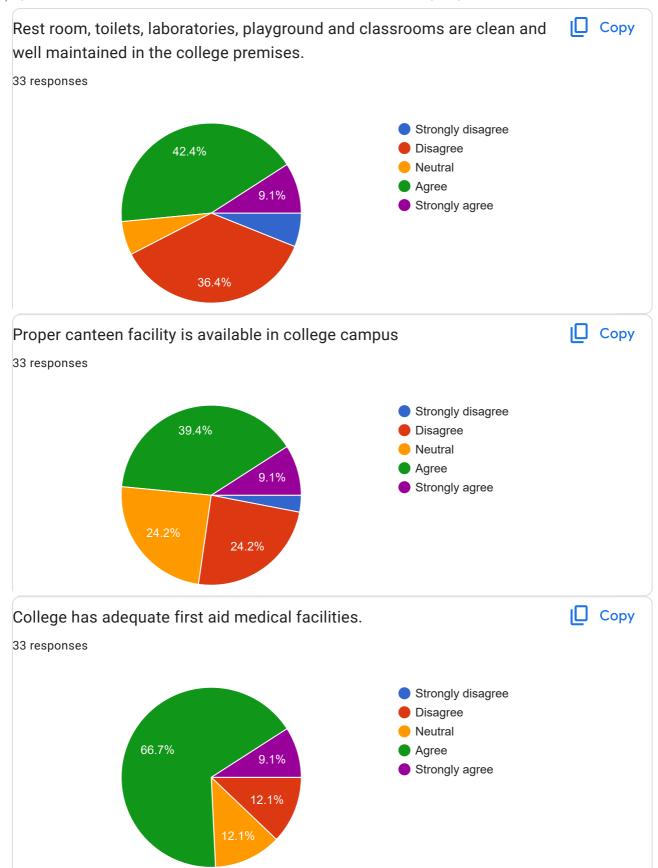

Teachers seem very positive with reference to support of college in innovative teaching learning process, teaching learning facilities and towards building a sustainable brand.

Teachers shown their concern with reference to cleanliness and hygiene with reference to rest rooms, toilets and premises. 51.5 % of teachers were also concerned with canteen facility.