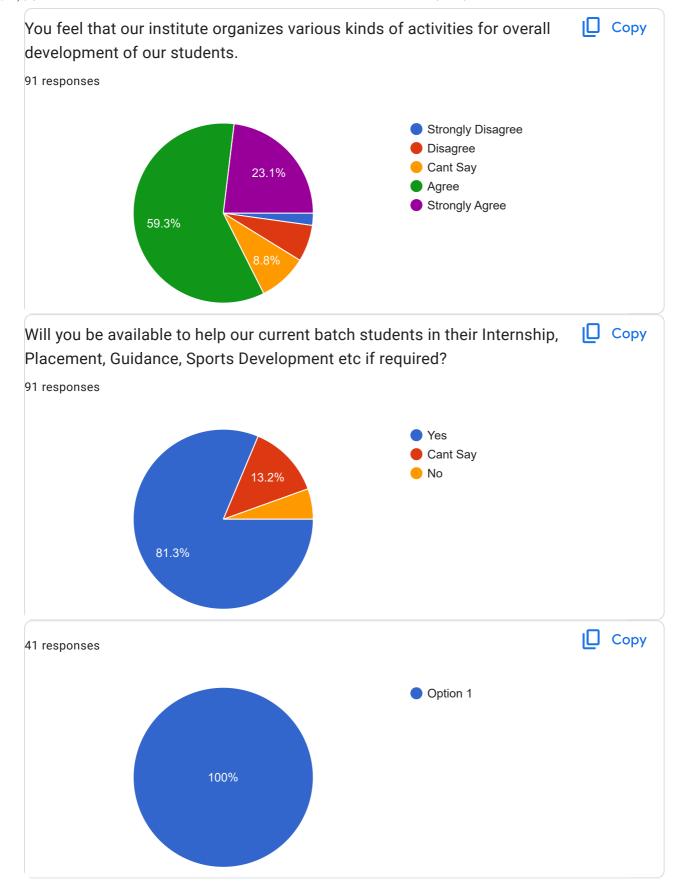

environmental issues.

More than 80% of alumni believe that institute organises various kinds of activities for overall

development of students and alumni are committed to help and guide current batch of students

in their academic, sports and overall development.

Date: 12/02/2024

Principal Principal Nahira & Educyidyalaya, Katol, Dist. Nagyur.