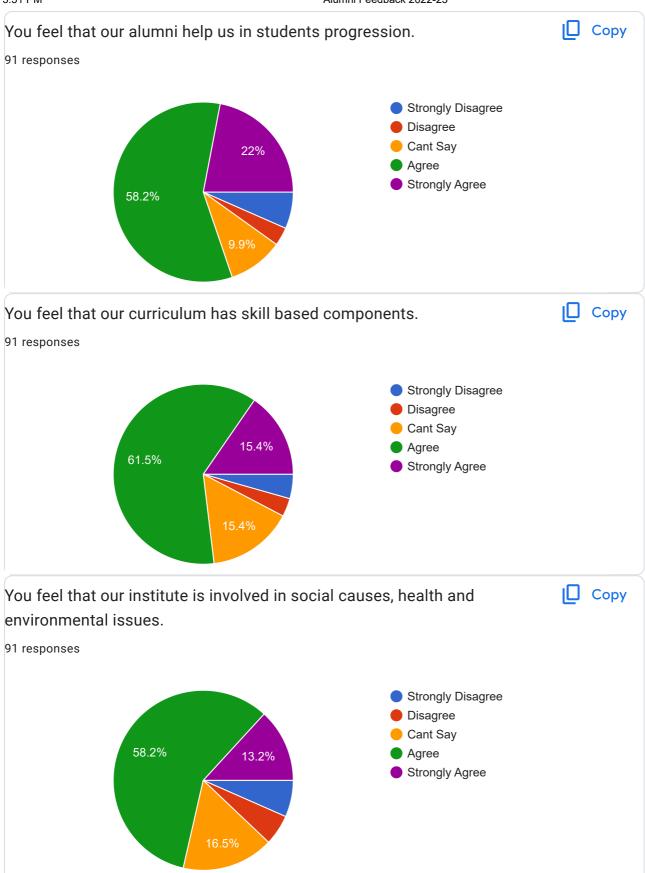

More than 75% of alumni agree that the institute has good quality sport facility, well equipped

library and skill based curriculum.

Alumni believe that the institute is involved in social causes along with health and

environmental issues.

More than 80% of alumni believe that institute organises various kinds of activities for overall

development of students and alumni are committed to help and guide current batch of students