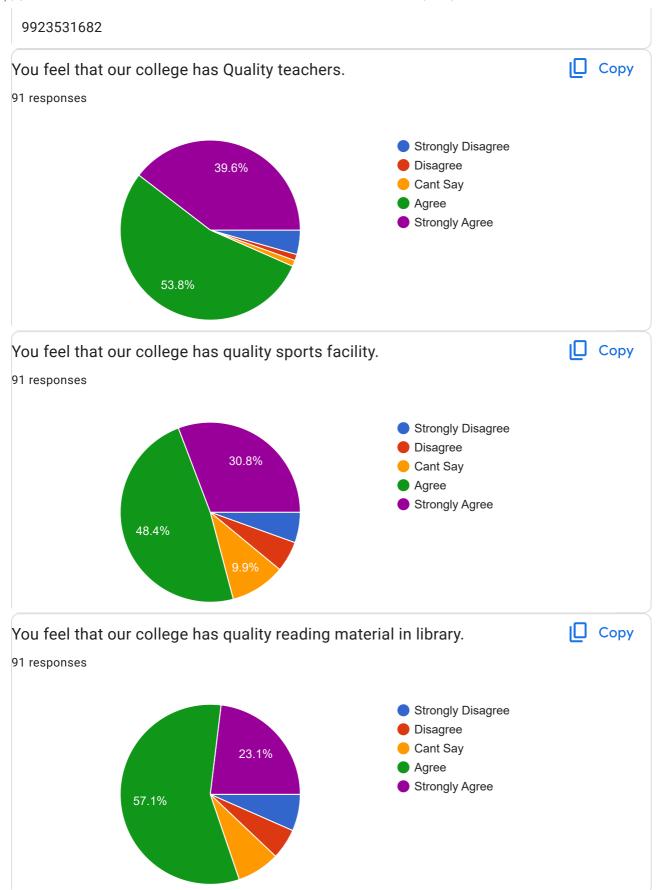

perception about the working of institute, teachers, processes and other qualitative parameters.

Conclusions drawn from the questionnaire data:

89% of alumni believe that institute has quality teachers.

More than 75% of alumni agree that the institute has good quality sport facility, well equipped

library and skill based curriculum.

Alumni believe that the institute is involved in social causes along with health and