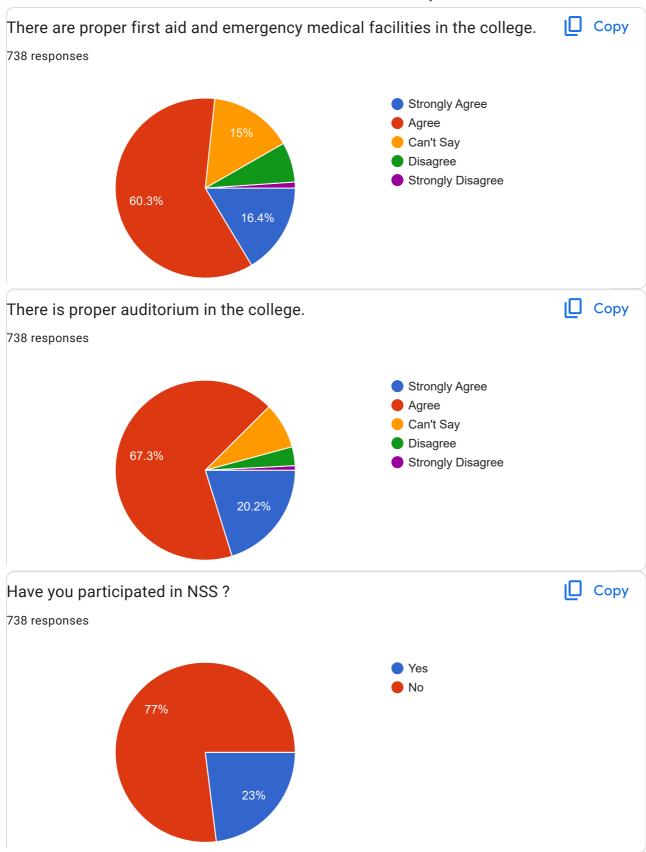

Students are satisfied with anti-ragging cell, canteen facility and working of different committees and cells.

Students are also satisfied with disciplined environment in college, hygiene and cleanliness in college and with working of NCC and NSS department of college.