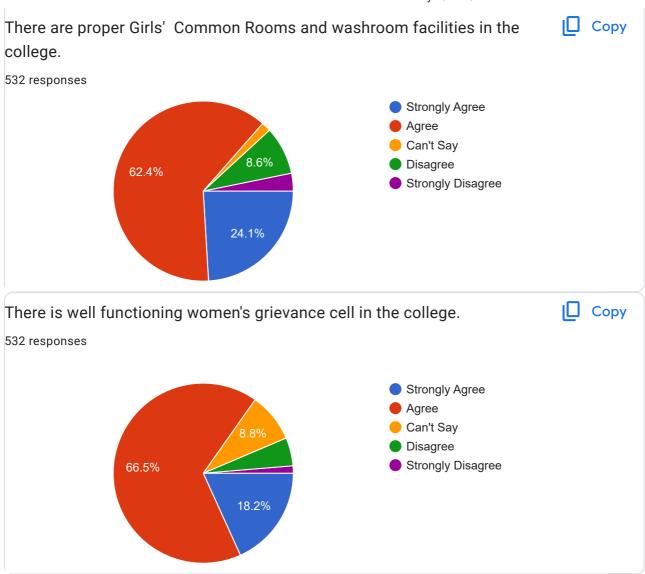

Students are very satisfied with availability of practical lab, computer lab and sports facilities.

Students are satisfied with cultural activities, working of admin staff and safety security in the college.

Students are satisfied with anti-ragging cell, canteen facility and working of different committees and cells.

Students are also satisfied with disciplined environment in college, hygiene and cleanliness in college and with working of NCC and NSS department of college.