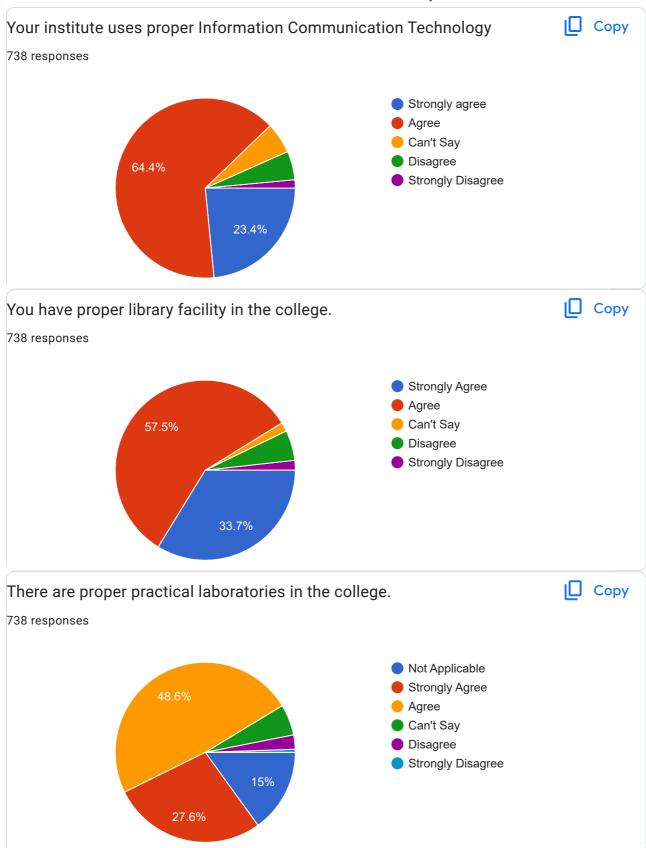

#### Conclusive remark from the data:

It is concluded from the questionnaire data that:

Students are satisfied with process of remedial classes, periodic assessment and internal evaluation process.

More than 85% of students agree that college regularly hosts seminars and presentations for students, uses proper ICT tools and provide proper library facility.

Students are very satisfied with availability of practical lab, computer lab and sports facilities.

Students are satisfied with cultural activities, working of admin staff and safety security in the college.