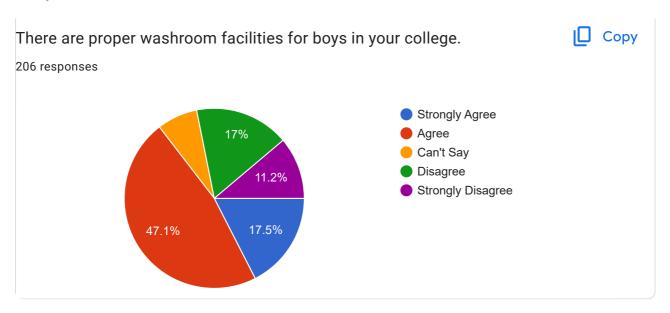

Students are very satisfied with availability of practical lab, computer lab and sports facilities.

Students are satisfied with cultural activities, working of admin staff and safety security in the college.