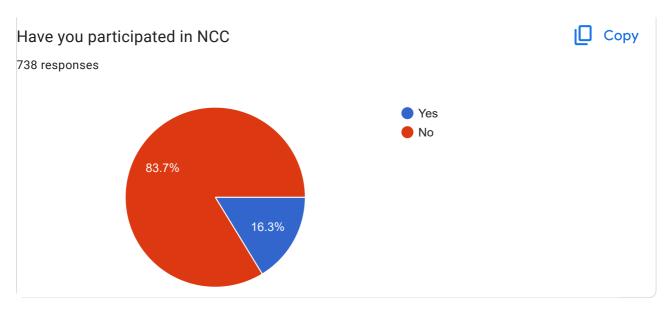

Students are satisfied with anti-ragging cell, canteen facility and working of different committees and cells.

Students are also satisfied with disciplined environment in college, hygiene and cleanliness in college and with working of NCC and NSS department of college.