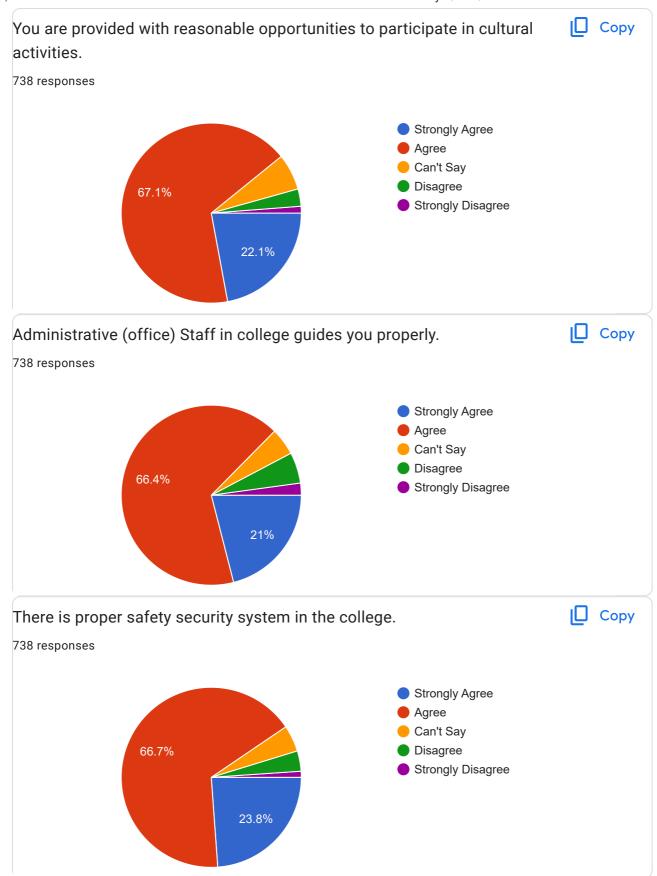

Students are very satisfied with availability of practical lab, computer lab and sports facilities.

Students are satisfied with cultural activities, working of admin staff and safety security in the college.

Students are satisfied with anti-ragging cell, canteen facility and working of different committees and cells.

Students are also satisfied with disciplined environment in college, hygiene and cleanliness in college and with working of NCC and NSS department of college.

More than 75% of students agree that college takes care of their overall development.

Date: 12/02/2024

Principal Principal Nabira Mahavidyalaya, Katol, Dist. Nagpur.