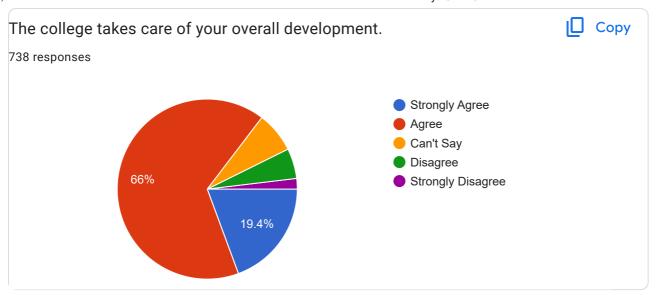

More than 75% of students agree that college takes care of their overall development.

Date: 12/02/2024

Principal Principal Nabira Mahavidyalaya, Katol, Dist. Nagpur.