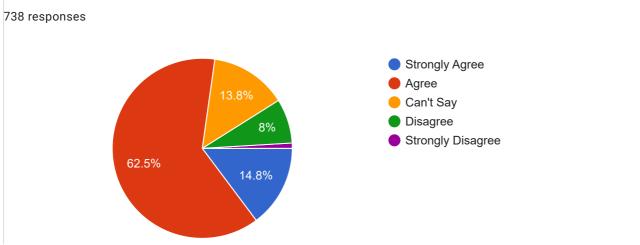

43 more responses are hidden

Remedial classes are conducted in your college for students facing difficulties in learning.

☐ Copy

**About NSS** 

**Conditional Question** 

only for NCC

**General Questions** 

This content is neither created nor endorsed by Google. <u>Report Abuse</u> - <u>Terms of Service</u> - <u>Privacy Policy</u>