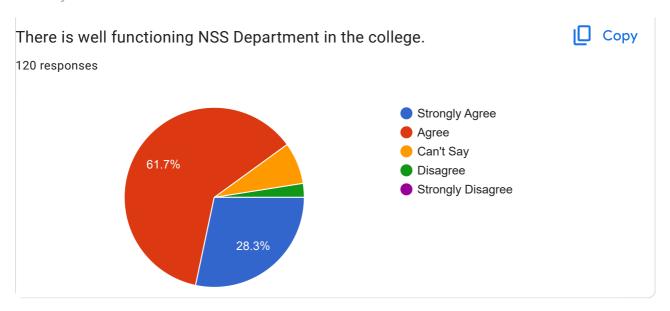

Students are satisfied with anti-ragging cell, canteen facility and working of different committees and cells.

Students are also satisfied with disciplined environment in college, hygiene and cleanliness in college and with working of NCC and NSS department of college.