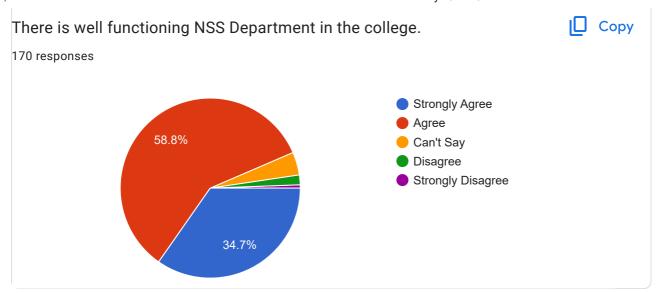

Students are satisfied with anti-ragging cell, canteen facility and working of different committees and cells.

Students are also satisfied with disciplined environment in college, hygiene and cleanliness in college and with working of NCC and NSS department of college.