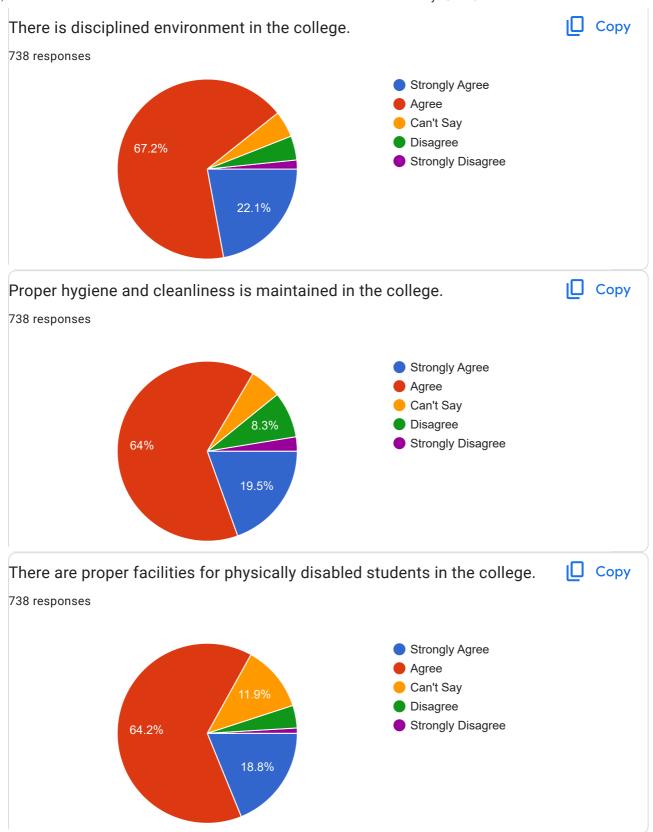

Students are satisfied with anti-ragging cell, canteen facility and working of different committees and cells.

Students are also satisfied with disciplined environment in college, hygiene and cleanliness in college and with working of NCC and NSS department of college.