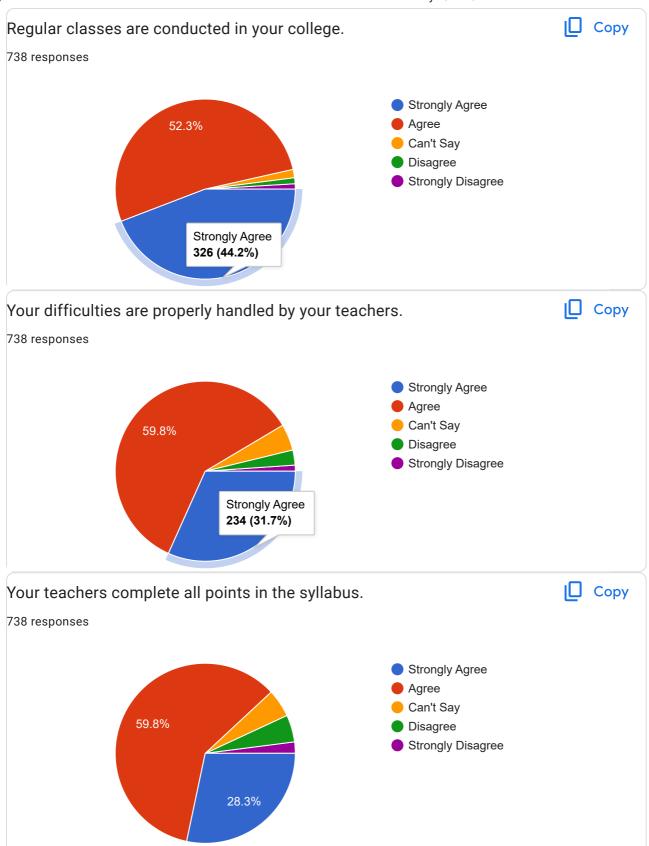

#### Conclusive remark from the data:

It is concluded from the questionnaire data that:

Students are satisfied with process of remedial classes, periodic assessment and internal evaluation process.

More than 85% of students agree that college regularly hosts seminars and presentations for students, uses proper ICT tools and provide proper library facility.