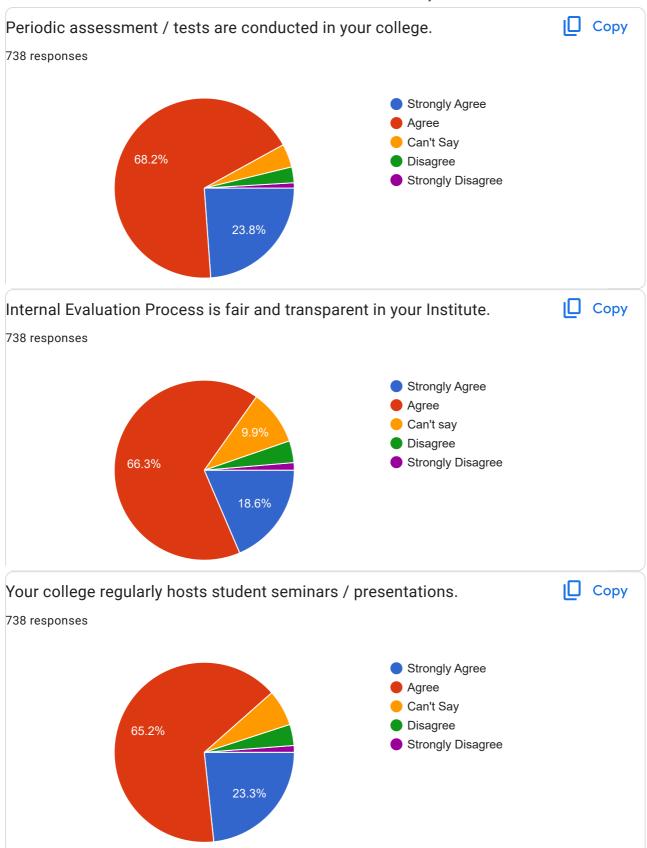

#### Conclusive remark from the data:

It is concluded from the questionnaire data that:

Students are satisfied with process of remedial classes, periodic assessment and internal evaluation process.

More than 85% of students agree that college regularly hosts seminars and presentations for students, uses proper ICT tools and provide proper library facility.

Students are very satisfied with availability of practical lab, computer lab and sports facilities.

Students are satisfied with cultural activities, working of admin staff and safety security in the college.