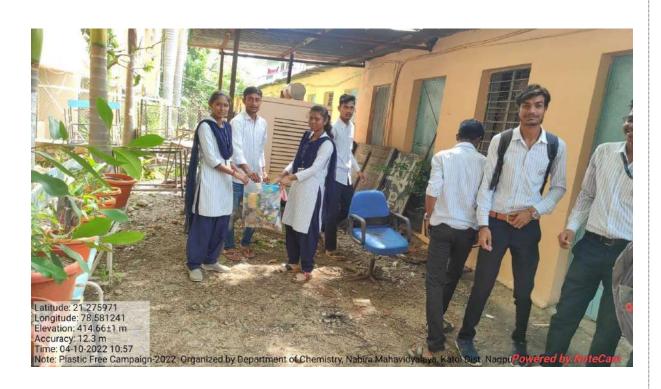

### IQAC, Nabira Mahavidyalaya Katol.

| 12 | Tree colouring & cleaning | Environmental<br>Awareness                     | NCC & NSS        |
|----|---------------------------|------------------------------------------------|------------------|
| 13 | Punit Sagar Abhiyan       | Program Under Swachh<br>Bharat Abhiyan Mission | NCC & NSS        |
| 14 | Swachchata Mission        | Program Under Swachh<br>Bharat Abhiyan Mission | NCC & NSS        |
| 15 | Plastic Free Campaign     | Cleanliness Drive in campus                    | Chemistry        |
| 16 | Best from e-Waste         | Department Best Practice                       | Computer Science |
| 17 | Best from the Waste       | Department Best Practice                       | Commerce         |