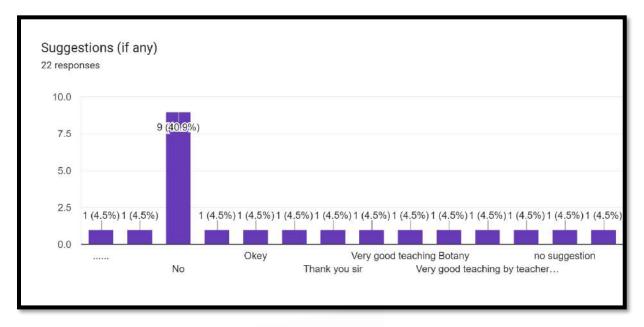

". For the webinar we have invited Dr. Shakti Kumar Singh, Scientist D, National Museum of Natural History, New Delhi, as a guest speaker. Dr. Singh explained about the various details and basics about insects and their types in the first half of their talk. In the

second half he explained about the importance of insects in the plant word specially in

agriculture.

Outcome of the program: Students listen Dr. Singh very carefully and learnt a lot about our

tiny friends from him. They understand the importance of biodiversity conservation and human

survival.

Number of beneficiaries: Total 51 students of B.Sc. Botany second year & final year were

benefited.

Dr. B. B. Kalbande Asst. Prof. & Head

Department of Botany,

Nabira Mahavidyalaya, Katol.





## Feedback of Webinar





















## Shikshan Prasarak Mandal's NABIRA MAHAVIDYALAYA, KATOL

District-Nagpur (M.H.),Pin :- 441302 Graduation & Post Graduation in Arts,Commerce, Science & Management

#### NCC DEPARTMENT

**Session 2022-23** 



Name of the Program :- Punit Sagar Abhiyaan

Date :- 05<sup>th</sup> February 2023

Number of Beneficiaries :- 34

"Punit Sagar Abhiyaan," spearheaded by the 20 Maharashtra Battalion National Cadet Corps (20 MAH BN NCC) Cadets from our college on February 5, 2023, was a commendable endeavor aimed at addressing the issue of pond cleanliness in Katol. Through meticulous planning and coordinated efforts, the cadets embarked on a mission to rejuvenate and restore the ponds, recognizing their crucial role in local ecosystems and community well-being. Engaging in cleaning activit