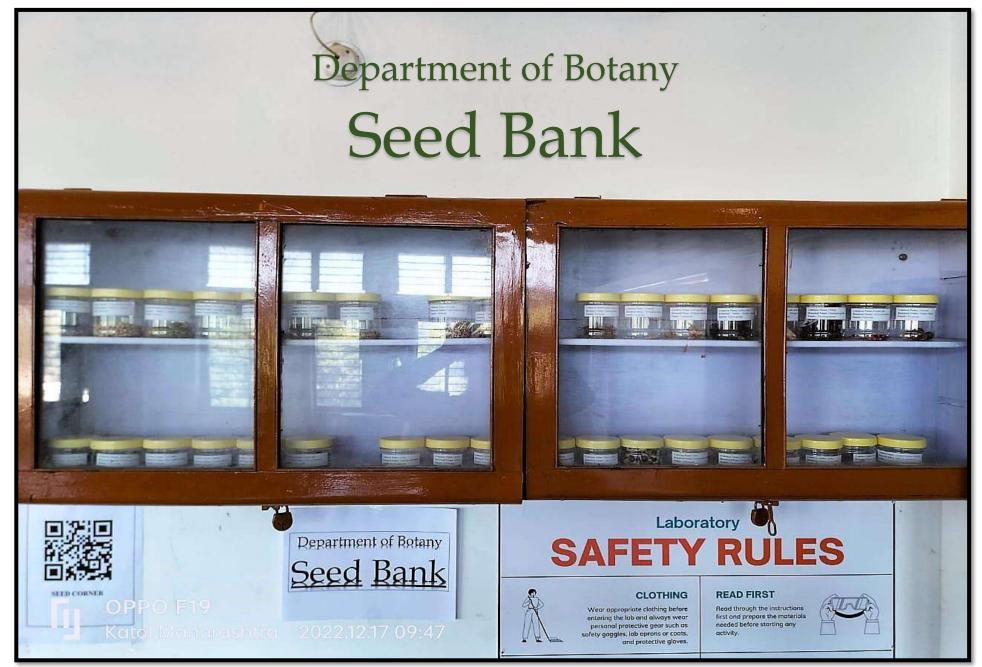

maximum before it is recycled as a 'Paper Seed' or discarded. They also do seeds ball

preparation program. Department of Botany runs these programs as their department's best

practice. The students of the college are made aware of the practices at the very beginning of

#### The Practice:

Number of aboriginal plant species are getting extinct and the number of plants is decreasing day by day. Students involved in this activity become aware about various types of plants and their seeds. These seeds are stored in "Botany Seed Bank." Seeds balls are prepared by enclosing the seeds in the mixture of soil, organic manure and sand, and a small ball is prepared. This soil ball containing seeds are then thrown in barren lands or surrounding areas before rain or during rainy season. This coat increases the germination percentage of seeds by providing protection from birds, animal and insects. These seed balls were then distributed to the students and staff for distributing balls in their surrounding environment. This practice is important specially in Indian context as student became more and more aware about indigenous plants species and helps our ecosystem to flourish.