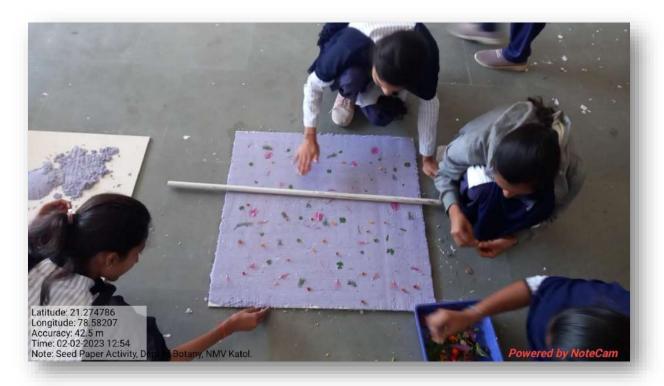

#### The Practice:

The Department of Botany is committed to fostering a clean campus environment and reducing the college's carbon footprint. To achieve this, waste office paper is systematically collected from all departments and administrative offices. Through a meticulous process, students convert the paper into pulp, which is then moulded into diverse shapes and sizes, embedding small seeds within. The resulting seed papers are then distributed back to the donor departments, where they are utilized as needed. Many of these papers are creatively adorned to craft gift cards for college guests. This initiative not only promotes recycling but also encourages sustainability practices among students and staff.

# Seed Paper created by Botany Students