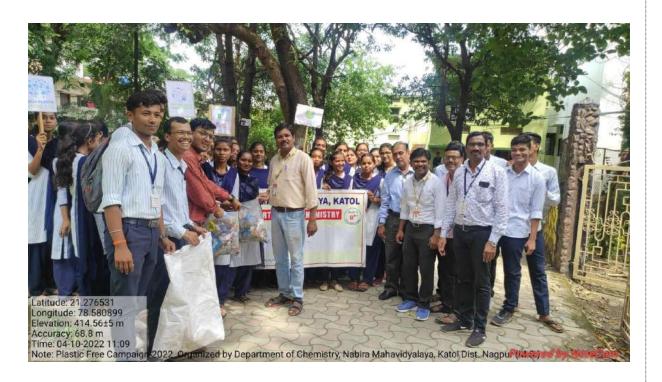

### IQAC, Nabira Mahavidyalaya Katol.

| 12 | Tree colouring & cleaning | Environmental<br>Awareness                     | NCC & NSS        |
|----|---------------------------|------------------------------------------------|------------------|
| 13 | Punit Sagar Abhiyan       | Program Under Swachh<br>Bharat Abhiyan Mission | NCC & NSS        |
| 14 | Swachchata Mission        | Program Under Swachh<br>Bharat Abhiyan Mission | NCC & NSS        |
| 15 | Plastic Free Campaign     | Cleanliness Drive in campus                    | Chemistry        |
| 16 | Best from e-Waste         | Department Best Practice                       | Computer Science |
| 17 | Best from the Waste       | Department Best Practice                       | Commerce         |