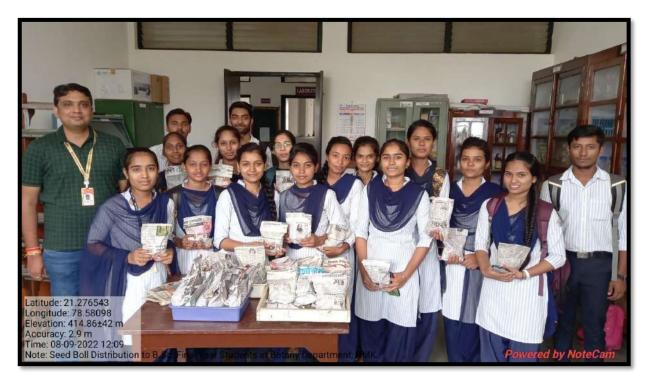

## **Event - III**

Place: Nabira Mahavidyalaya, Katol.

Date: 8<sup>th</sup> September, 2023.

Participant: B.Sc. Botany final year students.

Seed balls were given to B.Sc. Botany final year students for distribution at their farm fields.