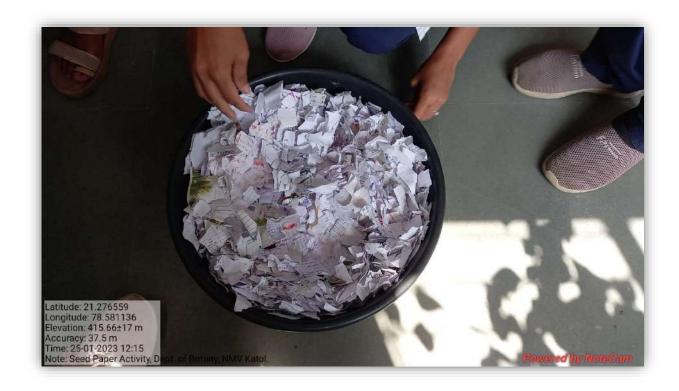

#### The Practice:

The Department of Botany is committed to fostering a clean campus environment and reducing the college's carbon footprint. To achieve this, waste office paper is systematically collected from all departments and administrative offices. Through a meticulous process, students convert the paper into pulp, which is then moulded into diverse shapes and sizes, embedding small seeds within. The resulting seed papers are then distributed back to the donor departments, where they are utilized as needed. Many of these papers are creatively adorned to craft gift cards for college guests. This initiative not only promotes recycling but also encourages sustainability practices among students and staff.