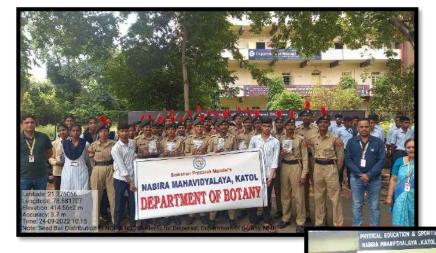

### **Event - IV**

Place: Nabira Mahavidyalaya, Katol.

Date: 24<sup>th</sup> September, 2023.

Participant: Around 300 students of B.Sc. First Year, Second Year, NSS & NCC cadets.

On occasion of Tree Plantation drive jointly organized by Department of Botany, NSS & NCC departments all participating students were given seed balls for distribution during plantation drive and to spread balls at outskirts of their villages. Seed balls were given to B.Sc. Botany final year students for distribution at their farm fields.