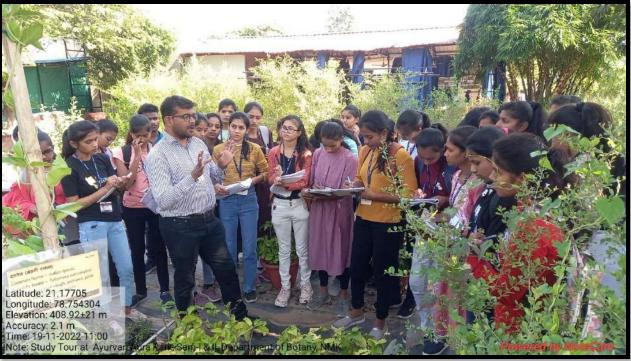

orandum of Understanding between Ayurvan foundation and

Department of Botany, Nabira Mahavidyalaya Katol for helping each other in conservation and

medicinal research related to Ayurvedic plants. We left the place around 4.30 PM and reached the

college around 5.30 PM.

Outcome of the program: Students enjoyed the tour a lot as they got the opportunity to spend

quality time with nature and learned a lot about the importance of our Indian Ayurvedic Culture.

MOU was done for next three years.

Number of beneficiaries: Total 55 students of B.Sc. Botany first year & second year were

benefited from this tour.

Dr. B. B. Kalbande

Asst. Prof. & Head

Department of Botany,

Nabira Mahavidyalaya, Katol.

2



Students leaving for Aura Park.



Mr. Ambarish Ghatate addressing the students.





Students getting educated at Aura Conservation Park.



MOU exchange between Department of Botany & Ayurvan Aura Park

#### NABIRA MAHAVIDYALAYA, KATOL

Subject - Botany

Session: 2022-23

## Study Tour at Ayurvan Aura Park

Dt: 19th November, 2022

|            |                                     |                      | Dt            | 19th November, 2022 |
|------------|-------------------------------------|----------------------|---------------|---------------------|
| Sr.<br>No. | Name Of Student                     | Class                | Mobile Number | Signature           |
| X          | Achal Sharad Dhamande               | Bec Tel Leas         | 9637204549    | Phomende            |
| 2          | Akanksha Prakash Thosar             | BSC Jel Jear Istson  | 9764143362    |