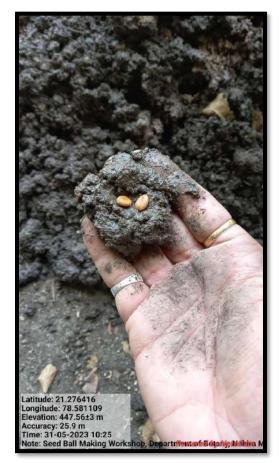

# "Seed Boll Distribution Drives"

Department of Botany is making theses seed balls from seeds of various native local plants from last two years. Each year we do collect various seeds of the plants from college campus and surrounding area. Students helps us in this seed collection activity, they also collect seeds from their villages and farms. These seeds were treated with antifungal agents and then are used for seed ball preparation. Seed balls prepared during the Seed Ball Preparation Workshop on 31.05.2023 were distributed at various events.

# "Seed Ball Preparation"

Department of Botany in association with NSS Department have organised a workshop on "Hands on training to prepare soil Seed Ball" for NSS & Botany students. The workshop is organised on 31<sup>th</sup> of May, 2023. Studentss will be explained about the concept of seed ball technology and its importance in current senario. Also, they will given handson training on seed ball preparations.