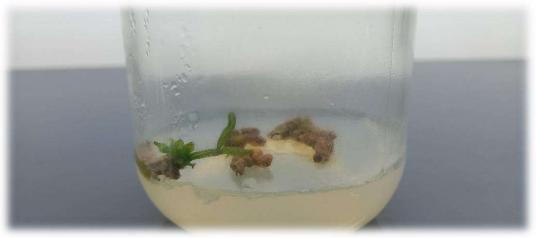

#### The Practice:

Department of Botany have decided to work on this plant for its conservation because this plant has now become endangered and comes into red list of endangered plants. We have identified its location in and we are taking care of that plant. Educating locals about the plant and its importance. We are collecting seed of these plants. Seeds and leaves of the plants are being used in as an explant in *in-vitro* germination program by using plant tissue culture techniques. Interested students are involved in this activity as well.

# In-vitro germination from leaf explant of Yellow Palash