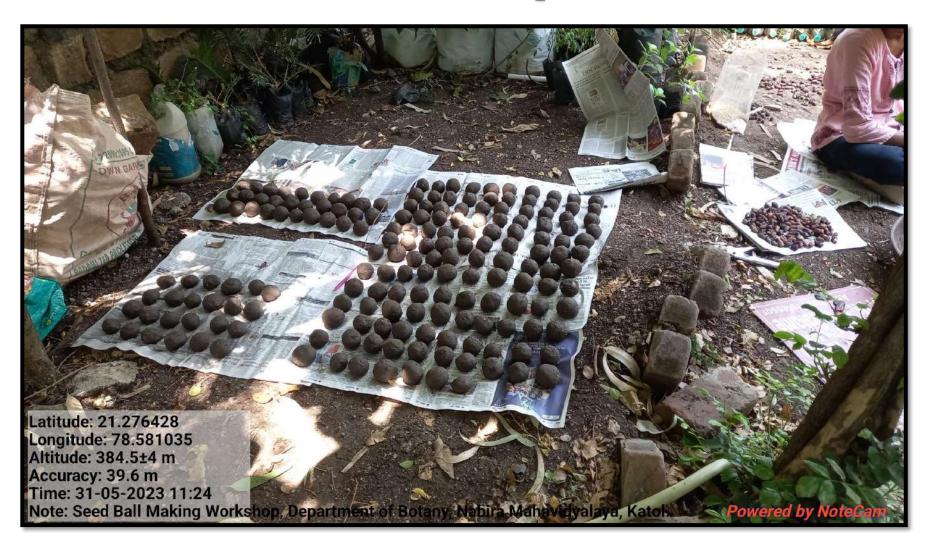

#### The Practice:

Number of aboriginal plant species are getting extinct and the number of plants is decreasing day by day. Students involved in this activity become aware about various types of plants and their seeds. These seeds are stored in "Botany Seed Bank." Seeds balls are prepared by enclosing the seeds in the mixture of soil, organic manure and sand, and a small ball is prepared. This soil ball containing seeds are then thrown in barren lands or surrounding areas before rain or during rainy season. This coat increases the germination percentage of seeds by providing protection from birds, animal and insects. These seed balls were then distributed to the students and staff for distributing balls in their surrounding environment. This practice is important specially in Indian context as student became more and more aware about indigenous plants species and helps our ecosystem to flourish.

# "Seed Boll Distribution Drives"

Department of Botany is making theses seed balls from seeds of various native local plants from last two years. Each year we do collect various seeds of the plants from college campus and surrounding area. Students helps us in this seed collection activity, they also collect seeds from their villages and farms. These seeds were treated with antifungal agents and then are used for seed ball preparation. Seed balls prepared during the Seed Ball Preparation Workshop on 31.05.2023 were distributed at various events.