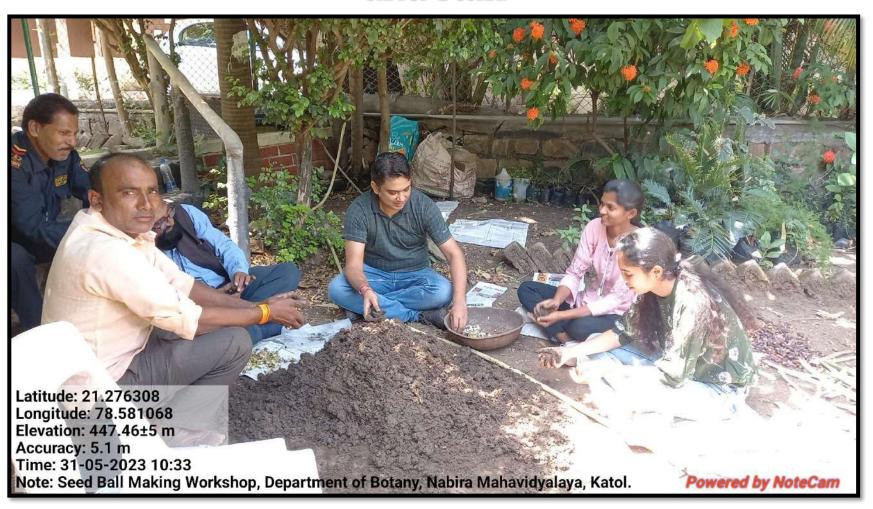

# "Seed Ball Preparation"

Department of Botany in association with NSS Department have organised a workshop on "Hands on training to prepare soil Seed Ball" for NSS & Botany students. The workshop is organised on 31<sup>th</sup> of May, 2023. Studentss will be explained about the concept of seed ball technology and its importance in current senario. Also, they will given handson training on seed ball preparations.

# "Seed Boll Preparation Workshop"

Title: One day workshop on "Seed Boll Preparation".

**Timing of the workshop:** Morning 10.00 am to 1.00 pm, on 31<sup>st</sup> May, 2023.

**Participant:** Students from B.Sc. Botany and NSS were the participants of this workshop.

Seed balls prove to be a highly effective strategy for enhancing seed germination rates and fostering increased green coverage. Dr. Bipinchandra Kalbande eloquently elucidated the significance of seed balls in his introductory remarks. The subsequent practical session, led by Dr. Kalbande, featured a hands-on demonstration on crafting seed balls using a diverse range of seeds, meticulously gathered by students from the NSS and Botany department. Under Dr. Kalbande's guidance, NSS and Botany students actively participated in the preparation of seed balls, contributing to the practical application of this impactful method.