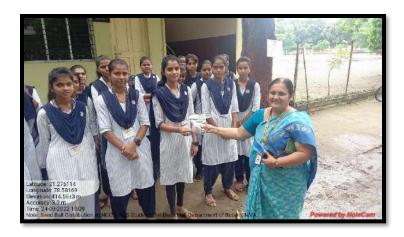

m fields.



### **Event - IV**

Place: Nabira Mahavidyalaya, Katol.

Date: 24<sup>th</sup> September, 2023.

Participant: Around 300 students of B.Sc. First Year, Second Year, NSS & NCC cadets.

On occasion of Tree Plantation drive jointly organized by Department of Botany, NSS & NCC departments all participating students were given seed balls for distribution during plantation drive and to spread balls at outskirts of their villages. Seed balls were given to B.Sc. Botany final year students for distribution at their farm fields.

**Outcome of the program:** Students learn the importance of trees for the health of environment and get encouraged for environment conservation.

**Number of beneficiaries:** Around 750 students from Science, Arts & Commerce faculty also NSS & NCC students.









Dr. B. B. Kalbande Asst. Prof. & Head Department of Botany, Nabira Mahavidyalaya, Katol.







# NABIRA MAHAVIDYALAYA

Katol, Dist-Nagpur-441302 (M.S.)





# Department of Botany



# "Seed Ball Preparation"

Department of Botany in association with NSS Department have organised a workshop on "Hands on training to prepare soil Seed Ball" for NSS & Botany students. The workshop is organised on 31<sup>th</sup> of May, 2023. Studentss will be explained about the concept of seed ball technology and its importance in current senario. Also, they will given handson training on seed ball preparations.

Dr Bipinchandra B. Kalbande
Coordinator
Head & Asst. Professor
Department of Botany

Mr. Amit Khandekar
Coordinator
Asst. Professor
Department of Physical Education







### Shikshan Prasa