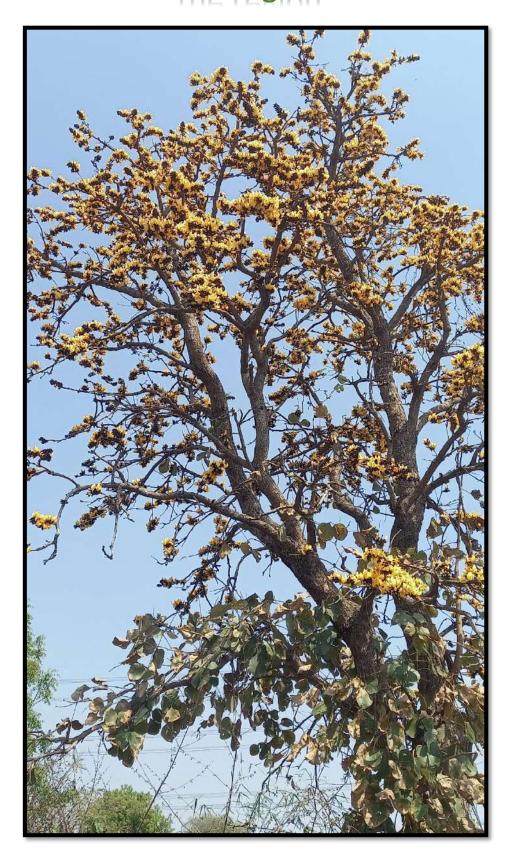

#### **The Context:**

Department of Botany is equipped with state of an art Plant Tissue Culture Lab funded by honourable management of the college. We are using this facility to save the endangered plant species in Vidarbha region. We have adopted "Yellow Palah" (*Butea monosperma*).

#### The Practice:

Department of Botany have decided to work on this plant for its conservation because this plant has now become endangered and comes into red list of endangered plants. We have identified its location in and we are taking care of that plant. Educating locals about the plant and its importance. We are collecting seed of these plants. Seeds and leaves of the plants are being used in as an explant in *in-vitro* germination program by using plant tissue culture techniques. Interested students are involved in this activity as well.

# Endangered Yellow Palash Plant in the region.