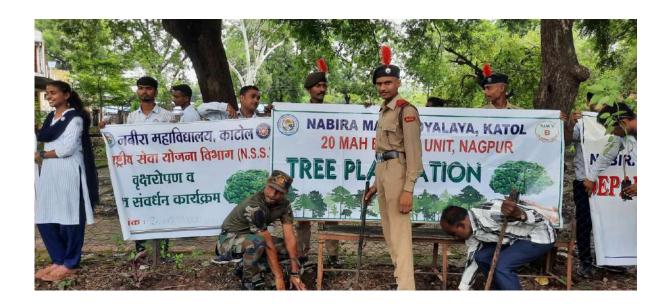

### **Event - IV**

Place: Nabira Mahavidyalaya, Katol.

Date: 24<sup>th</sup> September, 2023.

Participant: Around 300 students of B.Sc. First Year, Second Year, NSS & NCC cadets.

On occasion of Tree Plantation drive jointly organized by Department of Botany, NSS & NCC departments all participating students were given seed balls for distribution during plantation drive and to spread balls at outskirts of their villages. Seed balls were given to B.Sc. Botany final year students for distribution at their farm fields.

**Outcome of the program:** Students learn the importance of trees for the health of environment and get encouraged for environment conservation.

**Number of beneficiaries:** Around 750 students from Science, Arts & Commerce faculty also NSS & NCC students.