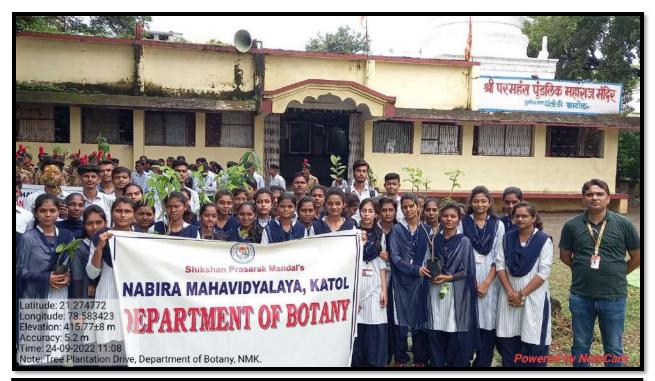

# **Department of Botany**

Session: 2022-23

# "Seed Boll Distribution Drives"

Department of Botany is making theses seed balls from seeds of various native local plants from last two years. Each year we do collect various seeds of the plants from college campus and surrounding area. Students helps us in this seed collection activity, they also collect seeds from their villages and farms. These seeds were treated with antifungal agents and then are used for seed ball preparation. Seed balls prepared during the Seed Ball Preparation Workshop on 31.05.2023 were distributed at various events.