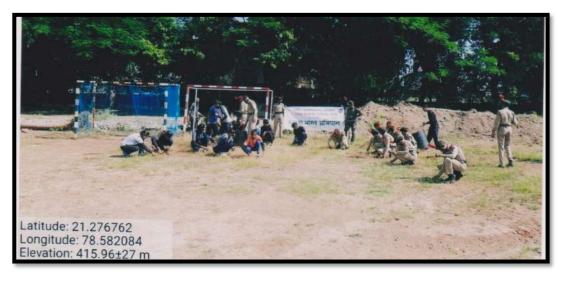

Ozone Day celebration, Swachcha Bharat Abhiyan, Insects World and its importance in

Agriculture, Green colours for Holi, etc.

4

| Sr.<br>No. | Title of the program                                                        | Program Type                                            | Department conducting the program |
|------------|-----------------------------------------------------------------------------|---------------------------------------------------------|-----------------------------------|
| 1          | Seed Ball Preparation                                                       | Environmental<br>Awareness: Department<br>Best Practice | Botany                            |
| 2          | Seed Paper Preparation                                                      | Environmental<br>Awareness: Department<br>Best Practice | Botany                            |
| 3          | Conservation & re-introduction of endangered plants species in to ecosystem | Environmental<br>Awareness: Department<br>Best Practice | Botany                            |
| 4          | Certificate Course in Plant<br>Tissue Culture Techniques                    | Environmental<br>Awareness: Department<br>Best Practice | Botany                            |
| 5          | World Environment Day –<br>2022 Quiz                                        | Social Awareness Online<br>MCQ Quiz                     | Botany                            |
| 6          | World Ozone Day – 2022<br>Webinar                                           | Webinar                                                 | Botany                            |
| 7          | Study Tour to Medicinal<br>Garden                                           | Ecological excretion                                    | Botany                            |
| 8          | Sapling Donation Drive                                                      | Regional Biodiversity<br>Conservation                   | Botany                            |
| 9          | Tree Plantation Drive                                                       | Regional Biodiversity<br>Conservation                   | Botan                             |
| 10         | Insect World & Its Importance to Agriculture                                | Workshop                                                | Botany & Zoology                  |
| 11         | Cleanliness Campaign<br>(Inside the Campus)                                 | Program Under Swachh<br>Bharat Abhiyan Mission          | NCC & NSS                         |