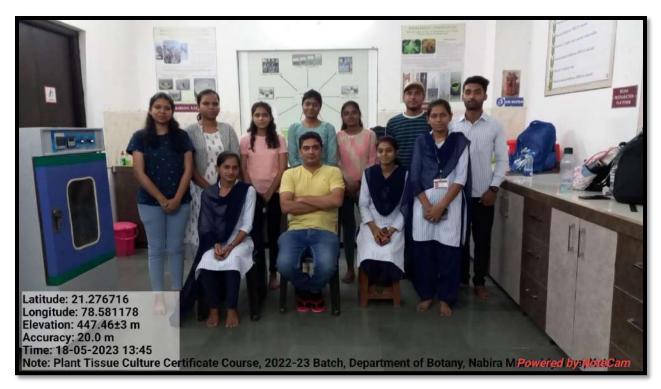

#### Title

"Certificate Course in Plant Tissue Culture Techniques"

#### **Objectives of the Practice:**

Objective of this practice is train students in new age technique which will help them to get industry job and to enhance their entrepreneur skills.

#### The Context:

Department of Botany, from last three years have been conducting University affiliated certificate course in plant tissue culture techniques. Students learn theoretical and most important practical aspect about plant tissue culture techniques.

#### The Practice:

In each academic session Department of Botany organises three months certificate course in PTC techniques. Students enrolled for the training were taught theory of plant tissue culture technique and side by side detailed practical sessions were taken. On hand training was given to the students so they gained perfection in the various lab techniques and learn about operation of various instruments used.

Fourth Batch 2022-23 of Certificate Course in Plant Tissue Culture

Theory Exam Conduction of Fourth Batch 2022-23