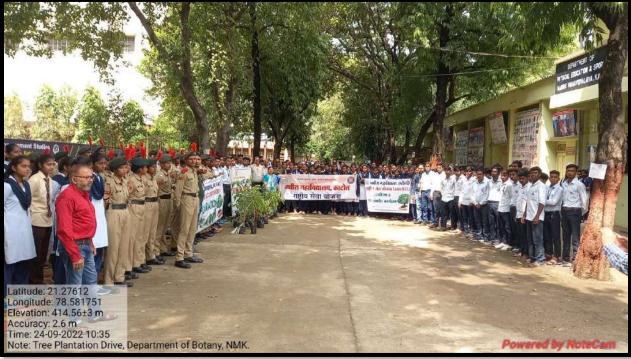

### **Event - IV**

Place: Nabira Mahavidyalaya, Katol.

Date: 24<sup>th</sup> September, 2023.

Participant: Around 300 students of B.Sc. First Year, Second Year, NSS & NCC cadets.

On occasion of Tree Plantation drive jointly organized by Department of Botany, NSS & NCC departments all participating students were given seed balls for distribution during plantation drive and to spread balls at outskirts of their villages. Seed balls were given to B.Sc. Botany final year students for distribution at their farm fields.

**Outcome of the program:** Students learn the importance of trees for the health of environment and get encouraged for environment conservation.

**Number of beneficiaries:** Around 750 students from Science, Arts & Commerce faculty also NSS & NCC students.