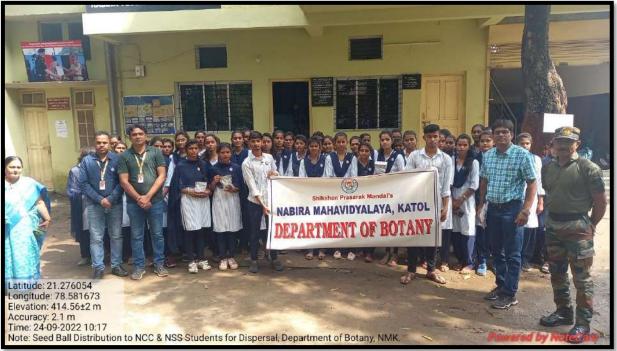

### **Event - IV**

Place: Nabira Mahavidyalaya, Katol.

Date: 24<sup>th</sup> September, 2023.

Participant: Around 300 students of B.Sc. First Year, Second Year, NSS & NCC cadets.

On occasion of Tree Plantation drive jointly organized by Department of Botany, NSS & NCC departments all participating students were given seed balls for distribution during plantation drive and to spread balls at outskirts of their villages. Seed balls were given to B.Sc. Botany final year students for distribution at their farm fields.

**Outcome of the program:** Students learn the importance of trees for the health of environment and get encouraged for environment conservation.

**Number of beneficiaries:** Around 750 students from Science, Arts & Commerce faculty also NSS & NCC students.