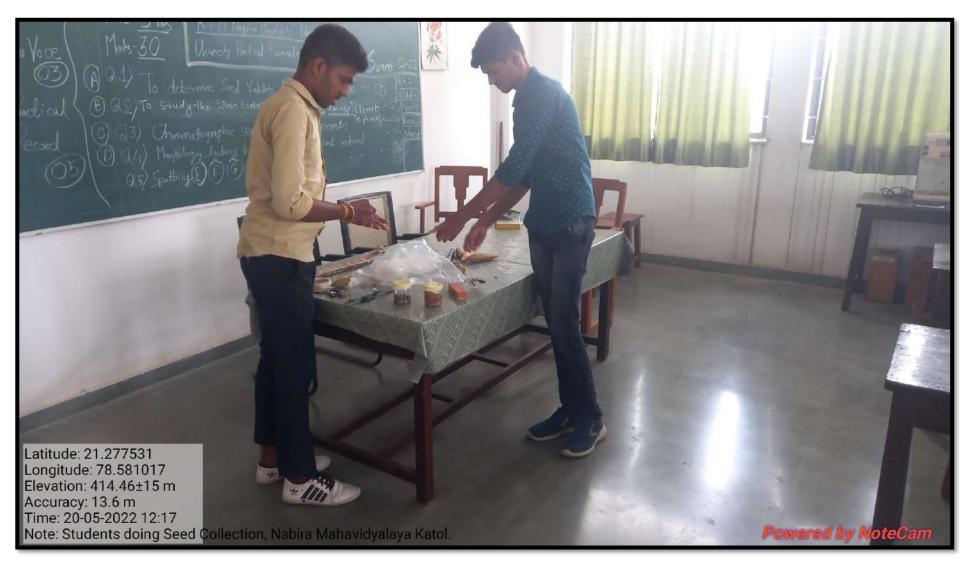

#### The Practice:

Number of aboriginal plant species are getting extinct and the number of plants is decreasing day by day. Students involved in this activity become aware about various types of plants and their seeds. These seeds are stored in "Botany Seed Bank." Seeds balls are prepared by enclosing the seeds in the mixture of soil, organic manure and sand, and a small ball is prepared. This soil ball containing seeds are then thrown in barren lands or surrounding areas before rain or during rainy season. This coat increases the germination percentage of seeds by providing protection from birds, animal and insects. These seed balls were then distributed to the students and staff for distributing balls in their surrounding environment. This practice is important specially in Indian context as student became more and more aware about indigenous plants species and helps our ecosystem to flourish.

# Student Collecting Seeds from various fruits they have collected