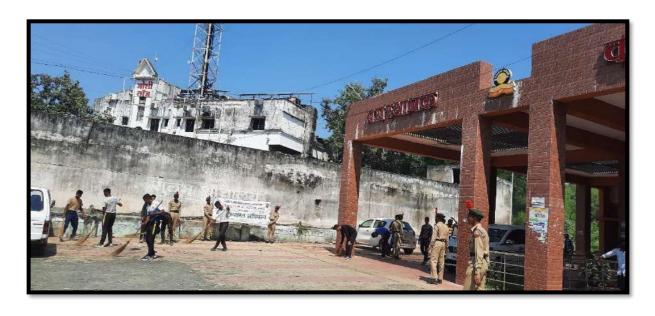

Ozone Day celebration, Swachcha Bharat Abhiyan, Insects World and its importance in

Agriculture, Green colours for Holi, etc.

4

### IQAC, Nabira Mahavidyalaya Katol.

| 12 | Tree colouring & cleaning | Environmental<br>Awareness                     | NCC & NSS        |
|----|---------------------------|------------------------------------------------|------------------|
| 13 | Punit Sagar Abhiyan       | Program Under Swachh<br>Bharat Abhiyan Mission | NCC & NSS        |
| 14 | Swachchata Mission        | Program Under Swachh<br>Bharat Abhiyan Mission | NCC & NSS        |
| 15 | Plastic Free Campaign     | Cleanliness Drive in campus                    | Chemistry        |
| 16 | Best from e-Waste         | Department Best Practice                       | Computer Science |
| 17 | Best from the Waste       | Department Best Practice                       | Commerce         |