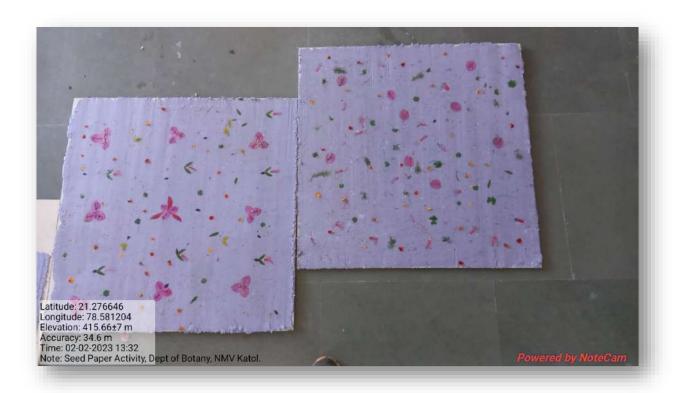

o pulp, which is then moulded into diverse shapes and sizes, embedding small seeds within. The resulting seed papers are then distributed back to the donor departments, where they are utilized as needed. Many of these papers are creatively adorned to craft gift cards for college guests. This initiative not only promotes recycling but also encourages sustainability practices among students and staff.

**Evidence of Success:** Photographs of the events conducted are attached below.

### **Problems Encountered and Resources Required:**

Students enjoy this activity as they do some creative work. This activity is not expensive. Enjoyed by the teachers also.

Dr. B. B. Kalbande Asst. Prof. & Head Department of Botany, Nabira Mahavidyalaya, Katol.

# Seed Paper created by Botany Students











# Nabira Mahavidyalaya Katol Department of Botany Best Practices

**Session 2022-23** 

#### **Title**

"Conservation & re-introduction of endangered plants species in to ecosystem"

### **Objectives of the Practice:**

The main objective of this activity is to conserve endangered plant species by *in-vitro* conservation techniques and reintroduce these plants into their environment so that they can take their proper place in their ecosystem.

#### **The Context:**

Department of Botany is equipped with state of an art Plant Tissue Culture Lab funded by honourable management of the college. We are using this facility to save the endangered plant species in Vidarbha region. We have adopted "Yellow Palah" (*Butea monosperma*).

#### The Practice:

Department of Botany have decided to wor