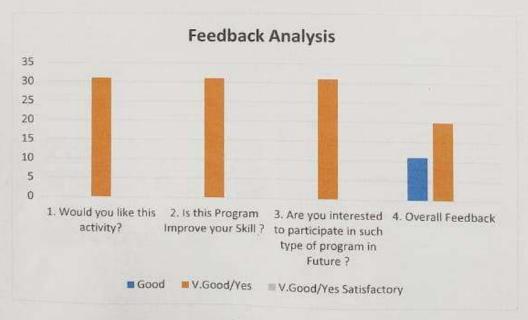

# Department of Botany & Department of NSS "Seed Ball Preparation Workshop - 2023" 2022-23 FEEDBACK ANALYSIS

| Sr.<br>No. | Question                                                                         | Total Replies |   |   |    |    |
|------------|----------------------------------------------------------------------------------|---------------|---|---|----|----|
|            |                                                                                  | 1             | 2 | 3 | 4  | 5  |
| 1          | Do you like the workshop?                                                        | 0             | 0 | 0 | 1  | 44 |
| 2          | Do you like the concepts of the workshop?                                        | 0             | 0 | 0 | 3  | 42 |
| 3          | Are you satisfied with the arrangements made?                                    | 0             | 0 | 0 | 11 | 34 |
| 4          | Do you like the way speaker explained the concept in workshop?                   | 0             | 0 | 0 | 3  | 42 |
| 5          | Will you like to participate in such programs in future organised by department? | 0             | 0 | 0 | 12 | 33 |