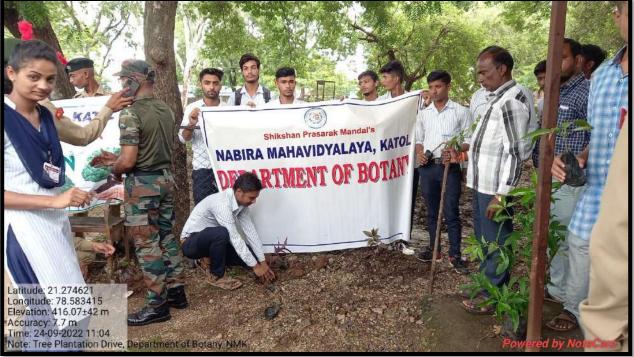

### **Event - IV**

Place: Nabira Mahavidyalaya, Katol.

Date: 24<sup>th</sup> September, 2023.

Participant: Around 300 students of B.Sc. First Year, Second Year, NSS & NCC cadets.

On occasion of Tree Plantation drive jointly organized by Department of Botany, NSS & NCC departments all participating students were given seed balls for distribution during plantation drive and to spread balls at outskirts of their villages. Seed balls were given to B.Sc. Botany final year students for distribution at their farm fields.

**Outcome of the program:** Students learn the importance of trees for the health of environment and get encouraged for environment conservation.

**Number of beneficiaries:** Around 750 students from Science, Arts & Commerce faculty also NSS & NCC students.