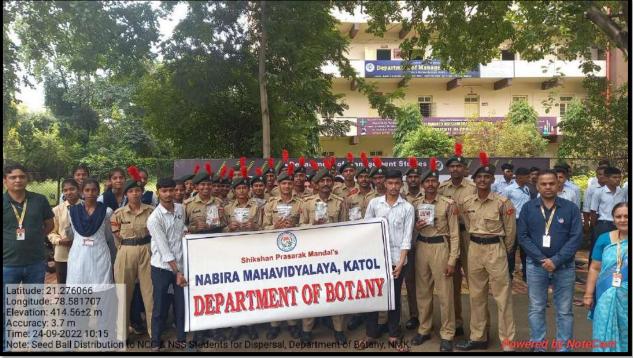

### **Event - IV**

Place: Nabira Mahavidyalaya, Katol.

Date: 24<sup>th</sup> September, 2023.

Participant: Around 300 students of B.Sc. First Year, Second Year, NSS & NCC cadets.

On occasion of Tree Plantation drive jointly organized by Department of Botany, NSS & NCC departments all participating students were given seed balls for distribution during plantation drive and to spread balls at outskirts of their villages. Seed balls were given to B.Sc. Botany final year students for distribution at their farm fields.

**Outcome of the program:** Students learn the importance of trees for the health of environment and get encouraged for environment conservation.

**Number of beneficiaries:** Around 750 students from Science, Arts & Commerce faculty also NSS & NCC students.