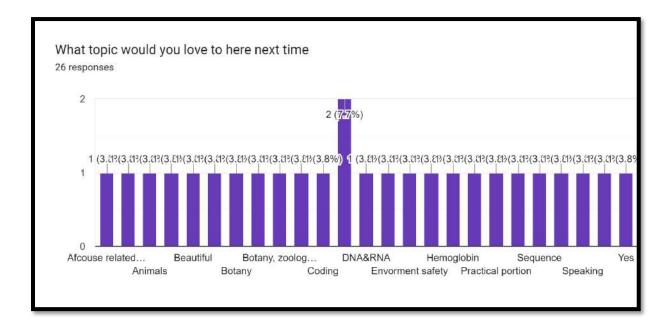

re". For the webinar we have invited Dr. Shakti Kumar Singh, Scientist D, National Museum of Natural History, New Delhi, as a guest speaker. Dr. Singh explained about the various details and basics about insects and their types in the first half of their talk. In the

second half he explained about the importance of insects in the plant word specially in

agriculture.

Outcome of the program: Students listen Dr. Singh very carefully and learnt a lot about our

tiny friends from him. They understand the importance of biodiversity conservation and human

survival.

Number of beneficiaries: Total 51 students of B.Sc. Botany second year & final year were

benefited.

Dr. B. B. Kalbande Asst. Prof. & Head

Department of Botany,

Nabira Mahavidyalaya, Katol.





## Feedback of Webinar





















## Shikshan Prasarak Mandal's NABIRA MAHAVIDYALAYA, KATOL

District-Nagpur (M.H.),Pin :- 441302 Graduation & Post Graduation in Arts,Commerce, Science & Management

#### NCC DEPARTMENT

**Session 2022-23** 



Name of the Program :- Punit Sagar Abhiyaan

Date :- 05<sup>th</sup> February 2023

Number of Beneficiaries :- 34

"Punit Sagar Abhiyaan," spearheaded by the 20 Maharashtra Battalion National Cadet Corps (20 MAH BN NCC) Cadets from our college on February 5, 2023, was a commendable endeavor aimed at addressing the issue of pond cleanliness in Katol. Through meticulous planning and coordinated efforts, the cadets embarked on a mission to rejuvenate and restore the ponds, recognizing their crucial role in local ecosystems and community well-being. Engaging in cleaning activ