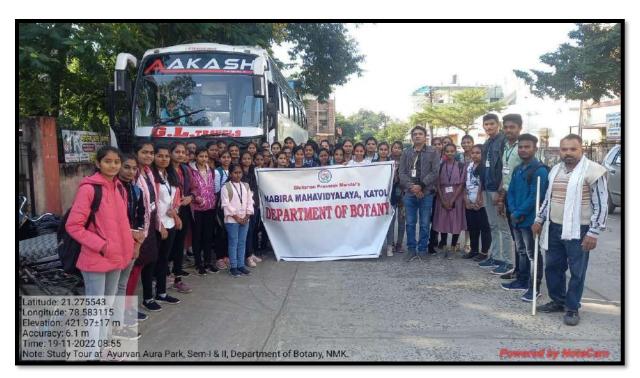

eir effect on human life. It was a captivating experience.

At the end we sign the Memorandum of Understanding between Ayurvan foundation and

Department of Botany, Nabira Mahavidyalaya Katol for helping each other in conservation and

medicinal research related to Ayurvedic plants. We left the place around 4.30 PM and reached the

college around 5.30 PM.

Outcome of the program: Students enjoyed the tour a lot as they got the opportunity to spend

quality time with nature and learned a lot about the importance of our Indian Ayurvedic Culture.

MOU was done for next three years.

Number of beneficiaries: Total 55 students of B.Sc. Botany first year & second year were

benefited from this tour.

Dr. B. B. Kalbande

Asst. Prof. & Head

Department of Botany,

Nabira Mahavidyalaya, Katol.

2



Students leaving for Aura Park.



Mr. Ambarish Ghatate addressing the students.





Students getting educated at Aura Conservation Park.



MOU exchange between Department of Botany & Ayurvan Aura Park

#### NABIRA MAHAVIDYALAYA, KATOL

Subject - Botany

Session: 2022-23

## Study Tour at Ayurvan Aura Park

Dt: 19th November, 2022

|            |                                     |                      | Dt            | 19th November, 2022 |
|------------|-------------------------------------|----------------------|---------------|---------------------|
| Sr.<br>No. | Name Of Student                     | Class                | Mobile Number | Signature           |
| X          | Achal Sharad Dhamande               | Bec Tel Leas         | 9637204549    | Phomende            |
| 2