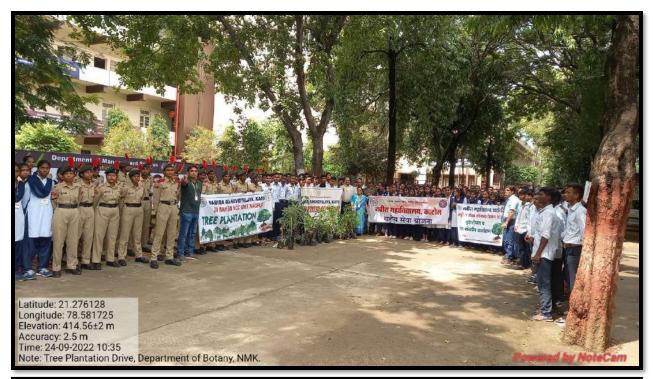

### **Event - IV**

Place: Nabira Mahavidyalaya, Katol.

Date: 24<sup>th</sup> September, 2023.

Participant: Around 300 students of B.Sc. First Year, Second Year, NSS & NCC cadets.

On occasion of Tree Plantation drive jointly organized by Department of Botany, NSS & NCC departments all participating students were given seed balls for distribution during plantation drive and to spread balls at outskirts of their villages. Seed balls were given to B.Sc. Botany final year students for distribution at their farm fields.

**Outcome of the program:** Students learn the importance of trees for the health of environment and get encouraged for environment conservation.

**Number of beneficiaries:** Around 750 students from Science, Arts & Commerce faculty also NSS & NCC students.