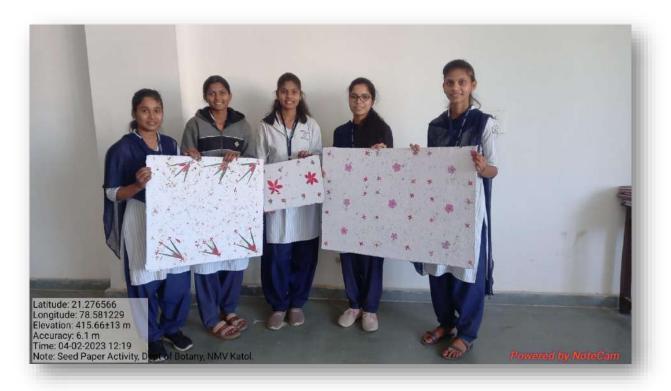

pulp, which is then moulded into diverse shapes and sizes, embedding small seeds within. The resulting seed papers are then distributed back to the donor departments, where they are utilized as needed. Many of these papers are creatively adorned to craft gift cards for college guests. This initiative not only promotes recycling but also encourages sustainability practices among students and staff.

**Evidence of Success:** Photographs of the events conducted are attached below.

### **Problems Encountered and Resources Required:**

Students enjoy this activity as they do some creative work. This activity is not expensive. Enjoyed by the teachers also.

Dr. B. B. Kalbande Asst. Prof. & Head Department of Botany, Nabira Mahavidyalaya, Katol.

# Seed Paper created by Botany Students











# Nabira Mahavidyalaya Katol Department of Botany Best Practices

**Session 2022-23** 

#### **Title**

"Conservation & re-introduction of endangered plants species in to ecosystem"

### **Objectives of the Practice:**

The main objective of this activity is to conserve endangered plant species by *in-vitro* conservation techniques and reintroduce these plants into their environment so that they can take their proper place in their ecosystem.

#### **The Context:**

Department of Botany is equipped with state of an art Plant Tissue Culture Lab funded by honourable management of the college. We are using this facility to save the endangered plant species in Vidarbha region. We have adopted "Yellow Palah" (*Butea monosperma*).

#### The Practice:

Department of Botany have decided to work