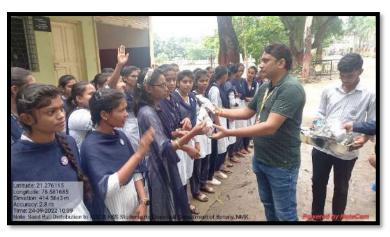

# "Seed Boll Distribution Drives"

Department of Botany is making theses seed balls from seeds of various native local plants from last two years. Each year we do collect various seeds of the plants from college campus and surrounding area. Students helps us in this seed collection activity, they also collect seeds from their villages and farms. These seeds were treated with antifungal agents and then are used for seed ball preparation. Seed balls prepared during the Seed Ball Preparation Workshop on 31.05.2023 were distributed at various events.

## **Event - II**

Place: Nabira Mahavidyalaya, Katol.

**Date:** 5<sup>th</sup> June, 2023.

Participant: Around 200 students of arts and commerce discipline.

Seed balls were distributed to arts and commerce students at auditorium of main building by the hands of our Principal Dr. Sunil Kumar Navin. Dr. Bipinchandra Kalbande explains the importance of seed ball and method of their distribution. Students made a promise to distribute these seed balls around their living area.