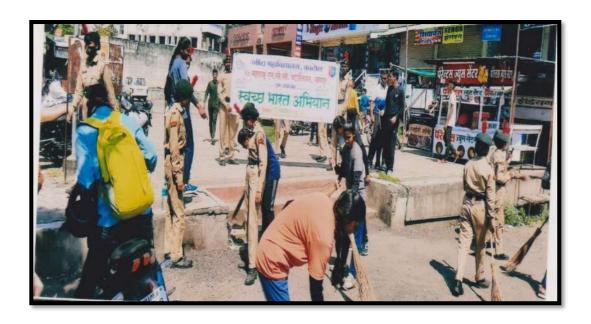

Ozone Day celebration, Swachcha Bharat Abhiyan, Insects World and its importance in

Agriculture, Green colours for Holi, etc.

4

| Sr.<br>No. | Title of the program                                                        | Program Type                                            | Department conducting the program |
|------------|-----------------------------------------------------------------------------|---------------------------------------------------------|-----------------------------------|
| 1          | Seed Ball Preparation                                                       | Environmental<br>Awareness: Department<br>Best Practice | Botany                            |
| 2          | Seed Paper Preparation                                                      | Environmental<br>Awareness: Department<br>Best Practice | Botany                            |
| 3          | Conservation & re-introduction of endangered plants species in to ecosystem | Environmental<br>Awareness: Department<br>Best Practice | Botany                            |
| 4          | Certificate Course in Plant<br>Tissue Culture Techniques                    | Environmental<br>Awareness: Department<br>Best Practice | Botany                            |
| 5          | World Environment Day –<br>2022 Quiz                                        | Social Awareness Online<br>MCQ Quiz                     | Botany                            |
| 6          | World Ozone Day – 2022<br>Webinar                                           | Webinar                                                 | Botany                            |
| 7          | Study Tour to Medicinal<br>Garden                                           | Ecological excretion                                    | Botany                            |
| 8          | Sapling Donation Drive                                                      | Regional Biodiversity<br>Conservation                   | Botany                            |
| 9          | Tree Plantation Drive                                                       | Regional Biodiversity<br>Conservation                   | Botan                             |
| 10         | Insect World & Its Importance to Agriculture                                | Workshop                                                | Botany & Zoology                  |
| 11         | Cleanliness Campaign<br>(Inside the Campus)                                 | Program Under Swachh<br>Bharat Abhiyan Mission          | NCC & NSS                         |