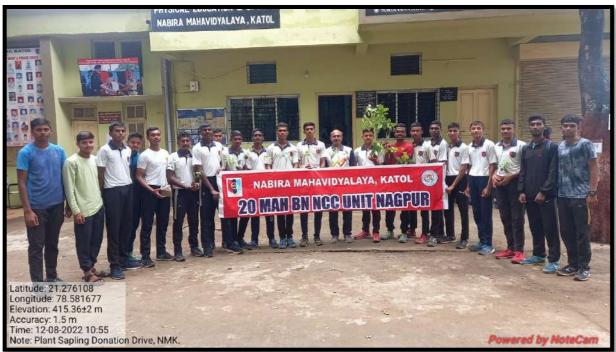

### **Event - IV**

Place: Nabira Mahavidyalaya, Katol.

Date: 24<sup>th</sup> September, 2023.

Participant: Around 300 students of B.Sc. First Year, Second Year, NSS & NCC cadets.

On occasion of Tree Plantation drive jointly organized by Department of Botany, NSS & NCC departments all participating students were given seed balls for distribution during plantation drive and to spread balls at outskirts of their villages. Seed balls were given to B.Sc. Botany final year students for distribution at their farm fields.

**Outcome of the program:** Students learn the importance of trees for the health of environment and get encouraged for environment conservation.

**Number of beneficiaries:** Around 750 students from Science, Arts & Commerce faculty also NSS & NCC students.