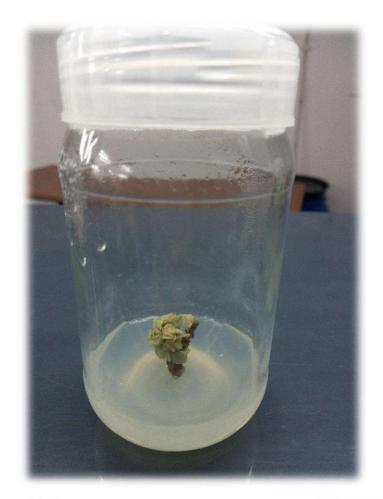

#### The Practice:

Department of Botany have decided to work on this plant for its conservation because this plant has now become endangered and comes into red list of endangered plants. We have identified its location in and we are taking care of that plant. Educating locals about the plant and its importance. We are collecting seed of these plants. Seeds and leaves of the plants are being used in as an explant in *in-vitro* germination program by using plant tissue culture techniques. Interested students are involved in this activity as well.

# In-vitro germination from leaf explant of Yellow Palash