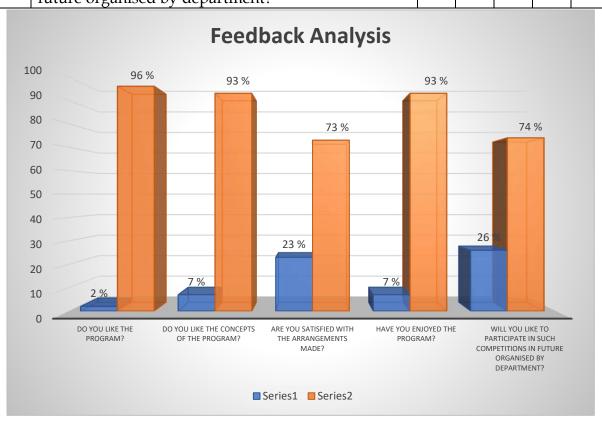

# Department of Botany & Department of NSS "Seed Ball Preparation Workshop - 2023" 2022-23 FEEDBACK ANALYSIS

| Sr.<br>No. | Question                                                                         | Total Replies |   |   |    |    |
|------------|----------------------------------------------------------------------------------|---------------|---|---|----|----|
|            |                                                                                  | 1             | 2 | 3 | 4  | 5  |
| 1          | Do you like the workshop?                                                        | 0             | 0 | 0 | 1  | 44 |
| 2          | Do you like the concepts of the workshop?                                        | 0             | 0 | 0 | 3  | 42 |
| 3          | Are you satisfied with the arrangements made?                                    | 0             | 0 | 0 | 11 | 34 |
| 4          | Do you like the way speaker explained the concept in workshop?                   | 0             | 0 | 0 | 3  | 42 |
| 5          | Will you like to participate in such programs in future organised by department? | 0             | 0 | 0 | 12 | 33 |