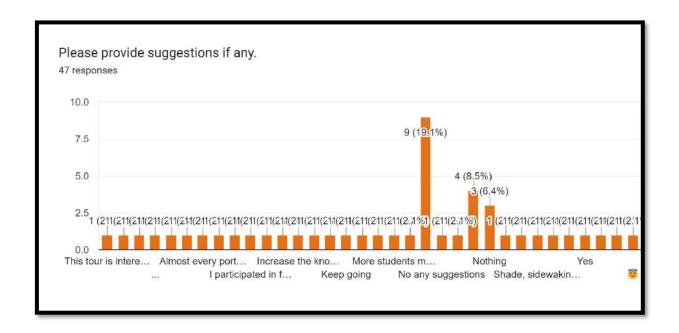

**Participant:** Quiz was open for all students from Nabira Mahavidyalaya, Katol, Students of other colleges and schools, and all people in society.

On the occasion of World Environment Day -2023 to create an awareness among the students regarding Mother Earth & Environmental Health, Department of Botany had organized this online quiz. The questions in the quiz were based on simple science facts and the quiz was is not designed to test the knowledge of students, but to increase their curiosity about science. Total 215 students from various colleges and different universities have participated in this quiz. All the participants were awarded with online e-Certificate of participation.

**Outcome of the program:** The quiz helped students and society to become more aware towards Mother Nature.

**Number of beneficiaries: 215** students belonging to different faculties got benefited from this activity.

# **Participants**

| Sr.<br>No. | Timestamp         | Full Name of the participant   | Name of the College / School.     | Score   |
|------------|-------------------|--------------------------------|-----------------------------------|---------|
| 1          | 6-5-2023 9.18.29  | Lina chhatrapati shende        | Nabira mahavidyalaya katol        | 38 / 50 |
| 2          | 6-5-2023 9.23.23  | Jay Sanjay Potpite             | Nabira Mahavidyalaya Katol        | 34 / 50 |
| 3          | 6-5-2023 9.23.58  | Akash rajendra rewatkar        | Nabira Mahavidyalaya katol        | 20 / 50 |
| 4          | 6-5-2023 9.30.46  | Nisha Paresh Tarte             | Nabira Mahavidyalaya katol        | 44 / 50 |
| 5          | 6-5-2023 9.33.37  | Gaurav Suresh Shirpurkar       | Nabira Mahavidyalaya Katol        | 36 / 50 |
| +          |                   | ·                              |                                   |         |
| 6          | 6-5-2023 9.37.34  | Harshali Puri                  | Nabira mahavidhyalay katol        | 22 / 50 |
| 7          | 6-5-2023 9.38.48  | Chetan rambhau rewatkar        | Nabira mahavidyalaya katol        | 2/50    |
| 8          | 6-5-2023 9.42.21  | Manoj Prabhakar Latkar         | Nabhira mahavidyalay katol        | 28 / 50 |
| 9          | 6-5-2023 9.44.06  | Mahima Gunavantroaji choudhary | Nabira mahavidyalay katol         | 38 / 50 |
| 10         | 6-5-2023 9.44.46  | Bhagyashri sanjay choudhari    | Nabira mahavidyalya katol         | 42 / 50 |
| 11         | 6-5-2023 9.47.35  | Sugandha Rajendra Rewatkar     | Nabira college katol              | 28 / 50 |
| 12         | 6-5-2023 9.49.20  | Shital P.Khawshi               | Nabira College Katol              | 14 / 50 |
| 13         | 6-5-2023 9.50.08  | Akshay Sheshraoji Nehare       | Nabira Mahavidyalay Katol         | 38 / 50 |
| 14         | 6-5-2023 9.50.32  | Ankita santoshrao sarode       | Nabira mahavidyalay katol         | 36 / 50 |
| 15         | 6-5-2023 9.50.44  | Sujata vinod khandaskar        | Nabira Mahavidyalaya katol        | 48 / 50 |
| 16         | 6-5-2023 9.52.30  | Isha Dinesh mankar             | Nabira Mahavidyalaya katol        | 24 / 50 |
| 17         | 6-5-2023 9.53.03  | Janhavi surjuse                | Nabira Mahavidyalaya katol        | 38 / 50 |
| 18         | 6-5-2023 9.54.00  | Riya Bangare                   | Nabira Mahavidyalaya ,katol       | 36 / 50 |
| 19         | 6-5-2023 9.55.20  | Janhavi surjuse                | Nabira Mahavidyalaya katol        | 2/50    |
| 20         | 6-5-2023 9.56.18  | Sugandha Rajendra Rewatkar     | Nabira college, katol             | 44 / 50 |
| 21         | 6-5-2023 9.57.39  | Kshitija arunrao kamble        | Nabira mahavidhyalya katol        | 24 / 50 |
| 22         | 6-5-2023 9.58.39  | HUSHIKESH ARUNRAO<br>NASRE     | Nabira mahavidyalaya katol        | 12 / 50 |
| 23         | 6-5-2023 9.59.52  | Kartik dilip Sawarkar          | Nabira mahavidyalay college katol | 24 / 50 |
| 24         | 6-5-2023 10.01.18 | Chetna Chapekar                | Nabira Mahavidyalaya katol        | 40 / 50 |
| 25         | 6-5-2023 10.01.23 | Paurabh R. Wankhede            | Nabira Mahavidyalaya Katol        | 36 / 50 |
| 26         | 6-5-2023 10.02.41 | Vaibhav Suresh kitukale        | Nabira mahavidyalay, katol.       | 28 / 50 |
| 27         | 6-5-2023 10.03.31 | Shreyas Moreshwar mowade       | Nabira Mahavidyalaya, katol       | 38 / 50 |
| 28         | 6-5-2023 10.04.56 | Kshitija kamble                | Nabira highschool katol           | 32 / 50 |
| 29         | 6-5-2023 10.05.03 | Rinku Ramesh Daware            | Nabira mahavidyalay katol         | 34 / 50 |
| 30         | 6-5-2023 10.13.09 | Lalit Dhanraj Dudhkawale       | Nabira Mahavidyalaya Katol        | 48 / 50 |
| 31         | 6-5-2023 10.13.17 | Dhanshri Babarao jumale        | Nabira mahavidyalaya katol        | 42 / 50 |
| 32         | 6-5-2023 10.13.19 | AKSHAY KAWADKAR                | Nabira Mahavidyalaya katol        | 48 / 50 |
| 33         | 6-5-2023 10.14.10 | Neha Dnyaneshwar Zod           | Nabira Mahavidyalay Katol         | 32 / 50 |
| 34         | 6-5-2023 10.14.48 | Nandinee jaykisan chandak      | NABIRA MAHAVIDYALAYA<br>katol     | 30 / 50 |
| 35         | 6-5-2023 10.16.18 | Ruchika Sureshrao Raut         | Nabira Mhavidyalay Katol          | 14 / 50 |