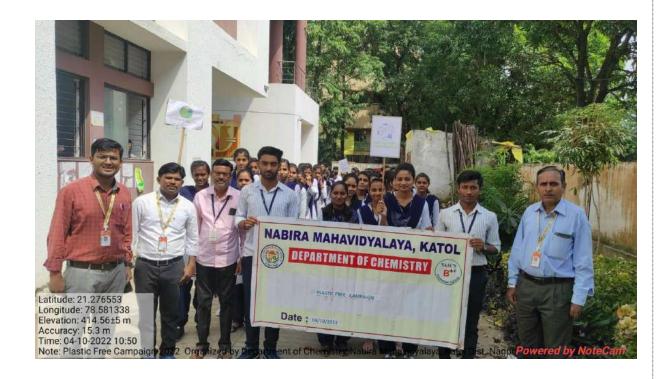

### IQAC, Nabira Mahavidyalaya Katol.

| 12 | Tree colouring & cleaning | Environmental<br>Awareness                     | NCC & NSS        |
|----|---------------------------|------------------------------------------------|------------------|
| 13 | Punit Sagar Abhiyan       | Program Under Swachh<br>Bharat Abhiyan Mission | NCC & NSS        |
| 14 | Swachchata Mission        | Program Under Swachh<br>Bharat Abhiyan Mission | NCC & NSS        |
| 15 | Plastic Free Campaign     | Cleanliness Drive in campus                    | Chemistry        |
| 16 | Best from e-Waste         | Department Best Practice                       | Computer Science |
| 17 | Best from the Waste       | Department Best Practice                       | Commerce         |