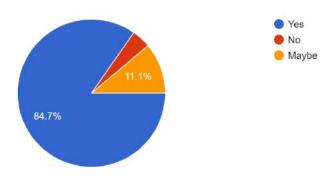

**Participant:** Quiz was open for all students from Nabira Mahavidyalaya, Katol, Students of other colleges and schools, and all people in society.

On the occasion of World Environment Day -2023 to create an awareness among the students regarding Mother Earth & Environmental Health, Department of Botany had organized this online quiz. The questions in the quiz were based on simple science facts and the quiz was is not designed to test the knowledge of students, but to increase their curiosity about science. Total 215 students from various colleges and different universities have participated in this quiz. All the participants were awarded with online e-Certificate of participation.

**Outcome of the program:** The quiz helped students and society to become more aware towards Mother Nature.

**Number of beneficiaries: 215** students belonging to different faculties got benefited from this activity.