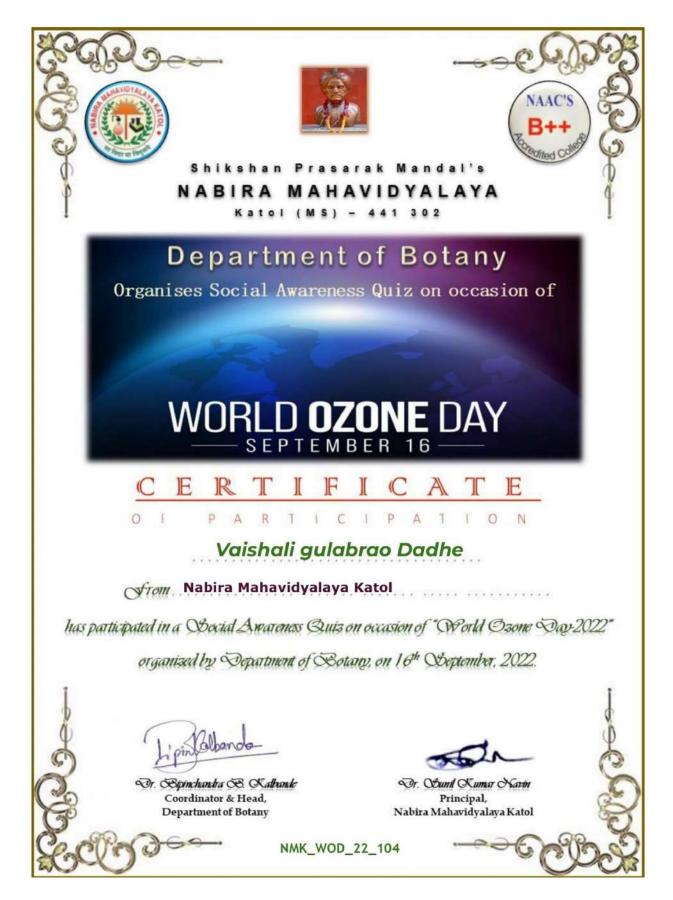

# Department of Botany

Organize A Quiz on the occasion of

# "World Environment Day - 2023"

Date and Time of the Quiz
SUNDAY, 5<sup>th</sup> June, 2023
From 8.00 am to Midnight 12.00

Click the following link to participate in the Quiz

https://forms.gle/VswCkjbwsYweJKPP9

CERTIFICATE OF PARTICIPATION WILL BE EMAILED TILL 30/06/2023