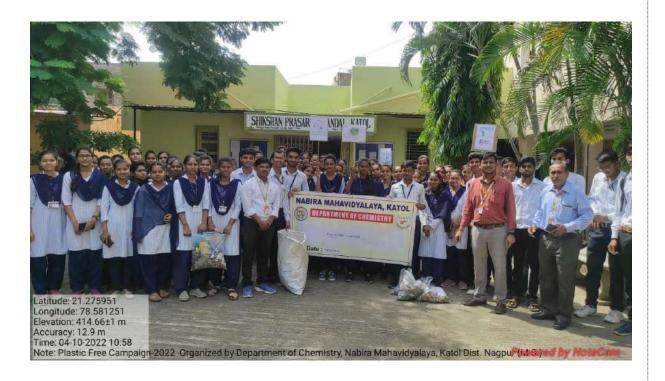

### IQAC, Nabira Mahavidyalaya Katol.

| 12 | Tree colouring & cleaning | Environmental<br>Awareness                     | NCC & NSS        |
|----|---------------------------|------------------------------------------------|------------------|
| 13 | Punit Sagar Abhiyan       | Program Under Swachh<br>Bharat Abhiyan Mission | NCC & NSS        |
| 14 | Swachchata Mission        | Program Under Swachh<br>Bharat Abhiyan Mission | NCC & NSS        |
| 15 | Plastic Free Campaign     | Cleanliness Drive in campus                    | Chemistry        |
| 16 | Best from e-Waste         | Department Best Practice                       | Computer Science |
| 17 | Best from the Waste       | Department Best Practice                       | Commerce         |