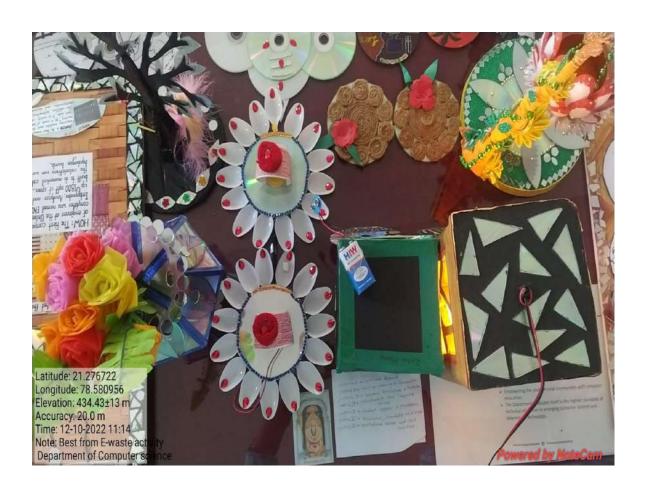

### IQAC, Nabira Mahavidyalaya Katol.

| 12 | Tree colouring & cleaning | Environmental<br>Awareness                     | NCC & NSS        |
|----|---------------------------|------------------------------------------------|------------------|
| 13 | Punit Sagar Abhiyan       | Program Under Swachh<br>Bharat Abhiyan Mission | NCC & NSS        |
| 14 | Swachchata Mission        | Program Under Swachh<br>Bharat Abhiyan Mission | NCC & NSS        |
| 15 | Plastic Free Campaign     | Cleanliness Drive in campus                    | Chemistry        |
| 16 | Best from e-Waste         | Department Best Practice                       | Computer Science |
| 17 | Best from the Waste       | Department Best Practice                       | Commerce         |