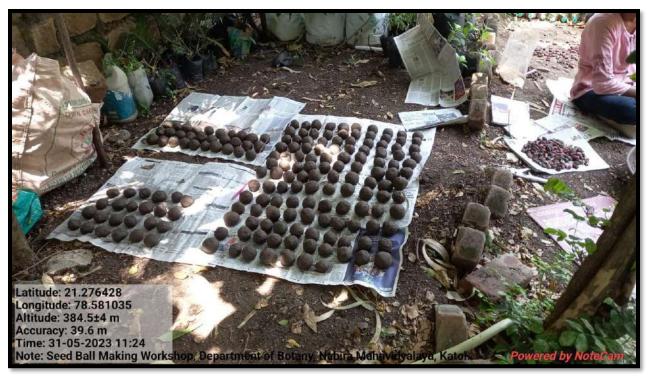

# Seed Balls Prepared Making Workshop for students and staff

# Seed Balls Prepared

# "Seed Boll Distribution Drives"

Department of Botany is making theses seed balls from seeds of various native local plants from last two years. Each year we do collect various seeds of the plants from college campus and surrounding area. Students helps us in this seed collection activity, they also collect seeds from their villages and farms. These seeds were treated with antifungal agents and then are used for seed ball preparation. Seed balls prepared during the Seed Ball Preparation Workshop on 31.05.2023 were distributed at various events.