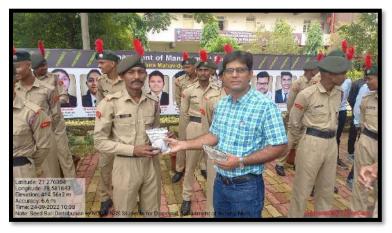

### **Event - IV**

Place: Nabira Mahavidyalaya, Katol.

Date: 24<sup>th</sup> September, 2023.

Participant: Around 300 students of B.Sc. First Year, Second Year, NSS & NCC cadets.

On occasion of Tree Plantation drive jointly organized by Department of Botany, NSS & NCC departments all participating students were given seed balls for distribution during plantation drive and to spread balls at outskirts of their villages. Seed balls were given to B.Sc. Botany final year students for distribution at their farm fields.

**Outcome of the program:** Students learn the importance of trees for the health of environment and get encouraged for environment conservation.

**Number of beneficiaries:** Around 750 students from Science, Arts & Commerce faculty also NSS & NCC students.