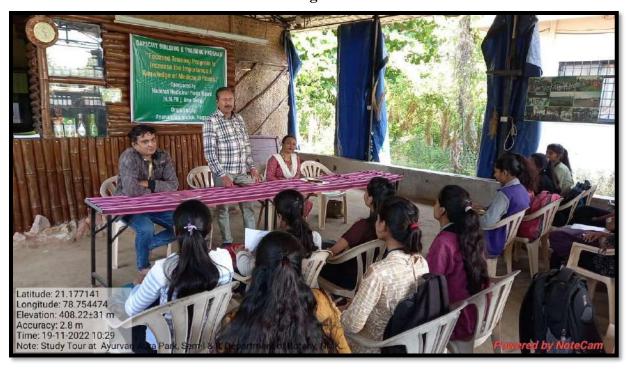

captivating experience.

At the end we sign the Memorandum of Understanding between Ayurvan foundation and

Department of Botany, Nabira Mahavidyalaya Katol for helping each other in conservation and

medicinal research related to Ayurvedic plants. We left the place around 4.30 PM and reached the

college around 5.30 PM.

Outcome of the program: Students enjoyed the tour a lot as they got the opportunity to spend

quality time with nature and learned a lot about the importance of our Indian Ayurvedic Culture.

MOU was done for next three years.

Number of beneficiaries: Total 55 students of B.Sc. Botany first year & second year were

benefited from this tour.

Dr. B. B. Kalbande

Asst. Prof. & Head

Department of Botany,

Nabira Mahavidyalaya, Katol.

2



Students leaving for Aura Park.



Mr. Ambarish Ghatate addressing the students.





Students getting educated at Aura Conservation Park.



MOU exchange between Department of Botany & Ayurvan Aura Park

#### NABIRA MAHAVIDYALAYA, KATOL

Subject - Botany

Session: 2022-23

## Study Tour at Ayurvan Aura Park

Dt: 19th November, 2022

|            |                                     |                      | Dt            | 19th November, 2022 |
|------------|-------------------------------------|----------------------|---------------|---------------------|
| Sr.<br>No. | Name Of Student                     | Class                | Mobile Number | Signature           |
| X          | Achal Sharad Dhamande               | Bec Tel Leas         | 9637204549    | Phomende            |
| 2          | Akanksha Prakash Thosar