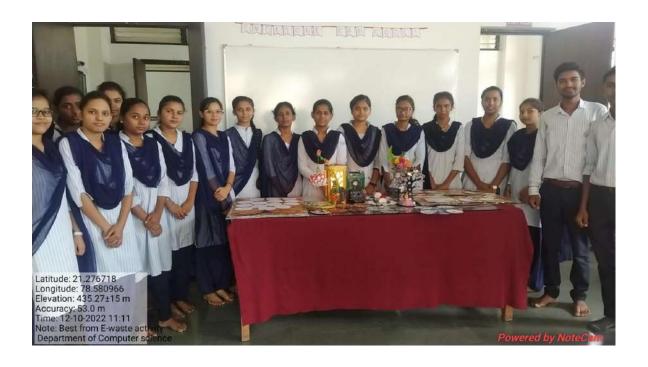

### IQAC, Nabira Mahavidyalaya Katol.

| 12 | Tree colouring & cleaning | Environmental<br>Awareness                     | NCC & NSS        |
|----|---------------------------|------------------------------------------------|------------------|
| 13 | Punit Sagar Abhiyan       | Program Under Swachh<br>Bharat Abhiyan Mission | NCC & NSS        |
| 14 | Swachchata Mission        | Program Under Swachh<br>Bharat Abhiyan Mission | NCC & NSS        |
| 15 | Plastic Free Campaign     | Cleanliness Drive in campus                    | Chemistry        |
| 16 | Best from e-Waste         | Department Best Practice                       | Computer Science |
| 17 | Best from the Waste       | Department Best Practice                       | Commerce         |