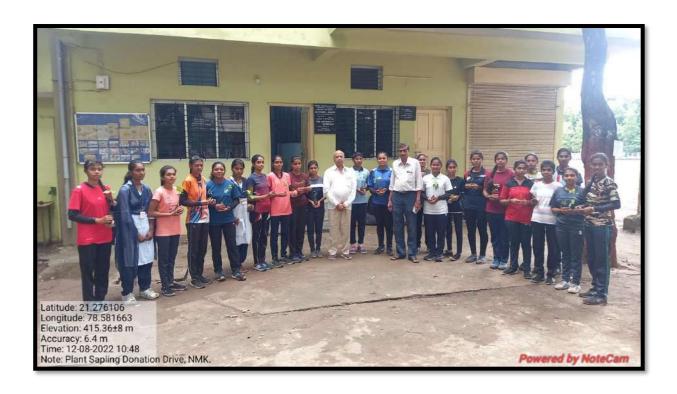

### **Event - IV**

Place: Nabira Mahavidyalaya, Katol.

Date: 24<sup>th</sup> September, 2023.

Participant: Around 300 students of B.Sc. First Year, Second Year, NSS & NCC cadets.

On occasion of Tree Plantation drive jointly organized by Department of Botany, NSS & NCC departments all participating students were given seed balls for distribution during plantation drive and to spread balls at outskirts of their villages. Seed balls were given to B.Sc. Botany final year students for distribution at their farm fields.

**Outcome of the program:** Students learn the importance of trees for the health of environment and get encouraged for environment conservation.

**Number of beneficiaries:** Around 750 students from Science, Arts & Commerce faculty also NSS & NCC students.