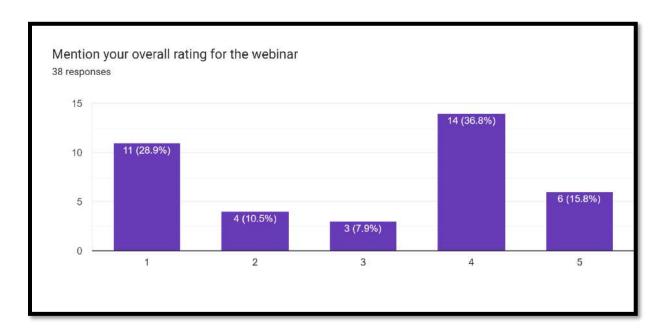

ulture". For the webinar we have invited Dr. Shakti Kumar Singh, Scientist D, National Museum of Natural History, New Delhi, as a guest speaker. Dr. Singh explained about the various details and basics about insects and their types in the first half of their talk. In the

second half he explained about the importance of insects in the plant word specially in

agriculture.

Outcome of the program: Students listen Dr. Singh very carefully and learnt a lot about our

tiny friends from him. They understand the importance of biodiversity conservation and human

survival.

Number of beneficiaries: Total 51 students of B.Sc. Botany second year & final year were

benefited.

Dr. B. B. Kalbande Asst. Prof. & Head

Department of Botany,

Nabira Mahavidyalaya, Katol.





## Feedback of Webinar





















## Shikshan Prasarak Mandal's NABIRA MAHAVIDYALAYA, KATOL

District-Nagpur (M.H.),Pin :- 441302 Graduation & Post Graduation in Arts,Commerce, Science & Management

#### NCC DEPARTMENT

**Session 2022-23** 



Name of the Program :- Punit Sagar Abhiyaan

Date :- 05<sup>th</sup> February 2023

Number of Beneficiaries :- 34

"Punit Sagar Abhiyaan," spearheaded by the 20 Maharashtra Battalion National Cadet Corps (20 MAH BN NCC) Cadets from our college on February 5, 2023, was a commendable endeavor aimed at addressing the issue of pond cleanliness in Katol. Through meticulous planning and coordinated efforts, the cadets embarked on a mission to rejuvenate and restore the ponds, recognizing their crucial role in local ecosystems and community well-being. Engaging in cleaning a