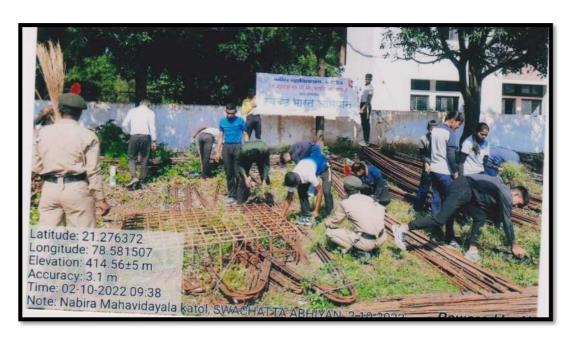

Ozone Day celebration, Swachcha Bharat Abhiyan, Insects World and its importance in

Agriculture, Green colours for Holi, etc.

4

| Sr.<br>No. | Title of the program                                                        | Program Type                                            | Department conducting the program |
|------------|-----------------------------------------------------------------------------|---------------------------------------------------------|-----------------------------------|
| 1          | Seed Ball Preparation                                                       | Environmental<br>Awareness: Department<br>Best Practice | Botany                            |
| 2          | Seed Paper Preparation                                                      | Environmental<br>Awareness: Department<br>Best Practice | Botany                            |
| 3          | Conservation & re-introduction of endangered plants species in to ecosystem | Environmental<br>Awareness: Department<br>Best Practice | Botany                            |
| 4          | Certificate Course in Plant<br>Tissue Culture Techniques                    | Environmental<br>Awareness: Department<br>Best Practice | Botany                            |
| 5          | World Environment Day –<br>2022 Quiz                                        | Social Awareness Online<br>MCQ Quiz                     | Botany                            |
| 6          | World Ozone Day – 2022<br>Webinar                                           | Webinar                                                 | Botany                            |
| 7          | Study Tour to Medicinal<br>Garden                                           | Ecological excretion                                    | Botany                            |
| 8          | Sapling Donation Drive                                                      | Regional Biodiversity<br>Conservation                   | Botany                            |
| 9          | Tree Plantation Drive                                                       | Regional Biodiversity<br>Conservation                   | Botan                             |
| 10         | Insect World & Its Importance to Agriculture                                | Workshop                                                | Botany & Zoology                  |
| 11         | Cleanliness Campaign<br>(Inside the Campus)                                 | Program Under Swachh<br>Bharat Abhiyan Mission          | NCC & NSS                         |