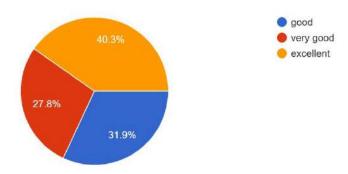

# Department of Botany & Department of NSS "Seed Ball Preparation Workshop - 2023" 2022-23 FEEDBACK ANALYSIS

| Sr.<br>No. | Question                                                                         | Total Replies |   |   |    |    |
|------------|----------------------------------------------------------------------------------|---------------|---|---|----|----|
|            |                                                                                  | 1             | 2 | 3 | 4  | 5  |
| 1          | Do you like the workshop?                                                        | 0             | 0 | 0 | 1  | 44 |
| 2          | Do you like the concepts of the workshop?                                        | 0             | 0 | 0 | 3  | 42 |
| 3          | Are you satisfied with the arrangements made?                                    | 0             | 0 | 0 | 11 | 34 |
| 4          | Do you like the way speaker explained the concept in workshop?                   | 0             | 0 | 0 | 3  | 42 |
| 5          | Will you like to participate in such programs in future organised by department? | 0             | 0 | 0 | 12 | 33 |