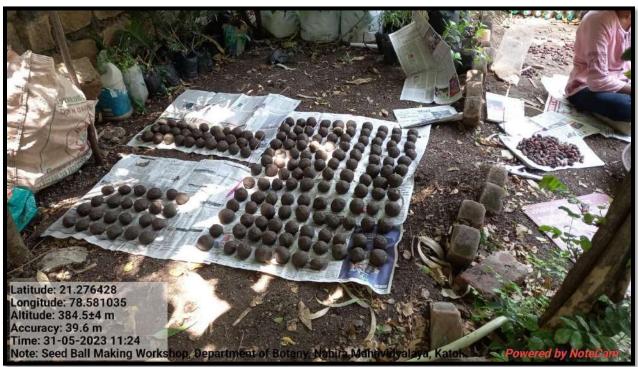

maximum before it is recycled as a 'Paper Seed' or discarded. They also do seeds ball

preparation program. Department of Botany runs these programs as their department's best

practice. The students of the college are made aware of the practices at the very beginning of

#### The Practice:

Number of aboriginal plant species are getting extinct and the number of plants is decreasing day by day. Students involved in this activity become aware about various types of plants and their seeds. These seeds are stored in "Botany Seed Bank." Seeds balls are prepared by enclosing the seeds in the mixture of soil, organic manure and sand, and a small ball is prepared. This soil ball containing seeds are then thrown in barren lands or surrounding areas before rain or during rainy season. This coat increases the germination percentage of seeds by providing protection from birds, animal and insects. These seed balls were then distributed to the students and staff for distributing balls in their surrounding environment. This practice is important specially in Indian context as student became more and more aware about indigenous plants species and helps our ecosystem to flourish.

# "Seed Boll Distribution Drives"

Department of Botany is making theses seed balls from seeds of various native local plants from last two years. Each year we do collect various seeds of the plants from college campus and surrounding area. Students helps us in this seed collection activity, they also collect seeds from their villages and farms. These seeds were treated with antifungal agents and then are used for seed ball preparation. Seed balls prepared during the Seed Ball Preparation Workshop on 31.05.2023 were distributed at various events.