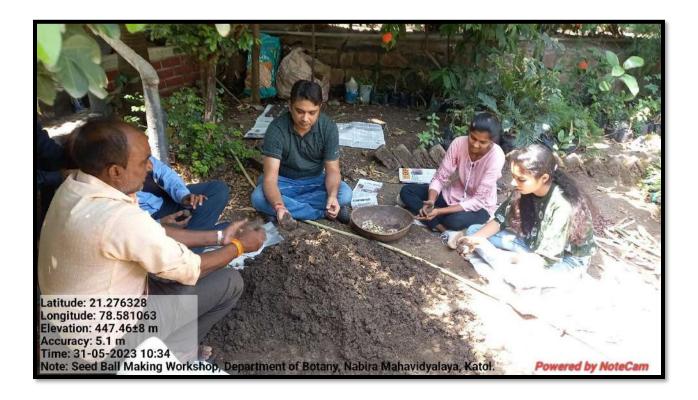

# "Seed Boll Preparation Workshop"

Title: One day workshop on "Seed Boll Preparation".

**Timing of the workshop:** Morning 10.00 am to 1.00 pm, on 31<sup>st</sup> May, 2023.

**Participant:** Students from B.Sc. Botany and NSS were the participants of this workshop.

Seed balls prove to be a highly effective strategy for enhancing seed germination rates and fostering increased green coverage. Dr. Bipinchandra Kalbande eloquently elucidated the significance of seed balls in his introductory remarks. The subsequent practical session, led by Dr. Kalbande, featured a hands-on demonstration on crafting seed balls using a diverse range of seeds, meticulously gathered by students from the NSS and Botany department. Under Dr. Kalbande's guidance, NSS and Botany students actively participated in the preparation of seed balls, contributing to the practical application of this impactful method.

# Dr. Bipinchandra Kalbande demonstrating students how to prepare Seed Ball.

Dr. B. B. Kalbande
Asst. Prof. & Head
Department of Botany,
Nabira Mahavidyalaya, Katol.

Department of Botany, Nabira Mahavidyalaya, Katol.