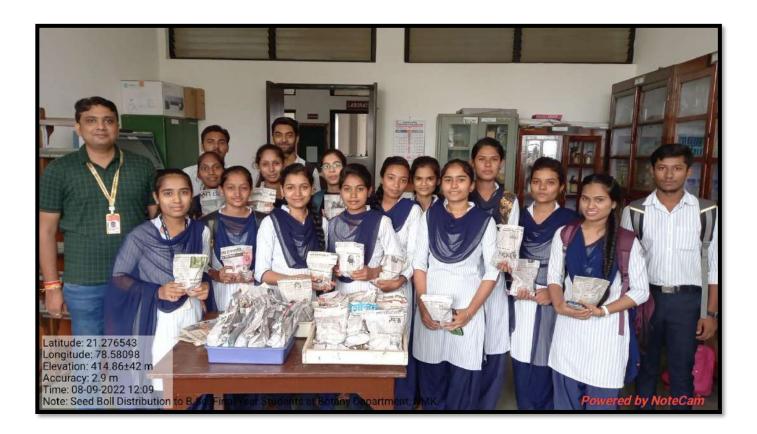

## **Event - III**

Place: Nabira Mahavidyalaya, Katol.

Date: 8<sup>th</sup> September, 2023.

Participant: B.Sc. Botany final year students.

Seed balls were given to B.Sc. Botany final year students for distribution at their farm fields.