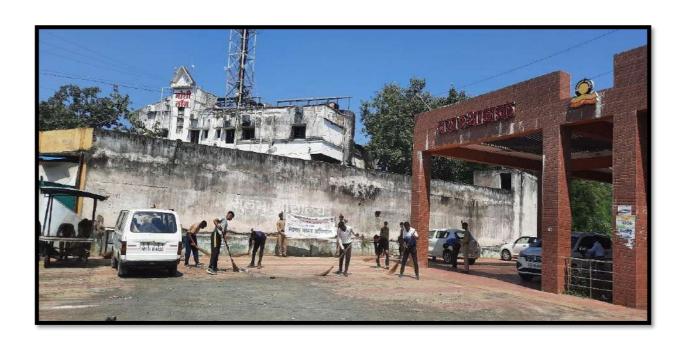

Ozone Day celebration, Swachcha Bharat Abhiyan, Insects World and its importance in

Agriculture, Green colours for Holi, etc.

4

### IQAC, Nabira Mahavidyalaya Katol.

| 12 | Tree colouring & cleaning | Environmental<br>Awareness                     | NCC & NSS        |
|----|---------------------------|------------------------------------------------|------------------|
| 13 | Punit Sagar Abhiyan       | Program Under Swachh<br>Bharat Abhiyan Mission | NCC & NSS        |
| 14 | Swachchata Mission        | Program Under Swachh<br>Bharat Abhiyan Mission | NCC & NSS        |
| 15 | Plastic Free Campaign     | Cleanliness Drive in campus                    | Chemistry        |
| 16 | Best from e-Waste         | Department Best Practice                       | Computer Science |
| 17 | Best from the Waste       | Department Best Practice                       | Commerce         |