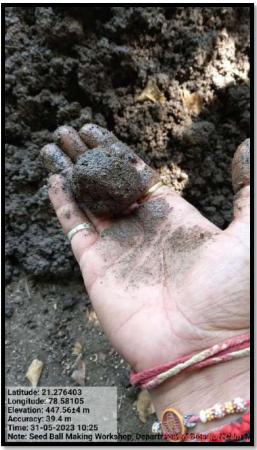

# "Seed Boll Distribution Drives"

Department of Botany is making theses seed balls from seeds of various native local plants from last two years. Each year we do collect various seeds of the plants from college campus and surrounding area. Students helps us in this seed collection activity, they also collect seeds from their villages and farms. These seeds were treated with antifungal agents and then are used for seed ball preparation. Seed balls prepared during the Seed Ball Preparation Workshop on 31.05.2023 were distributed at various events.

# "Seed Ball Preparation"

Department of Botany in association with NSS Department have organised a workshop on "Hands on training to prepare soil Seed Ball" for NSS & Botany students. The workshop is organised on 31<sup>th</sup> of May, 2023. Studentss will be explained about the concept of seed ball technology and its importance in current senario. Also, they will given handson training on seed ball preparations.