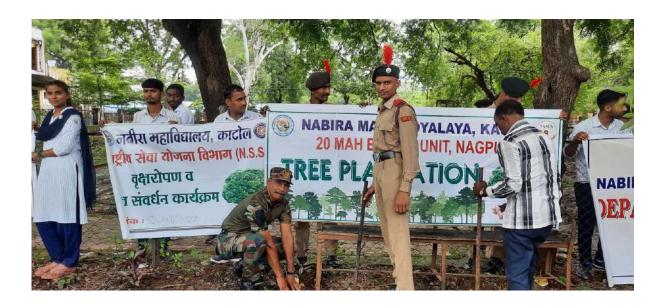

### **Event - IV**

Place: Nabira Mahavidyalaya, Katol.

Date: 24<sup>th</sup> September, 2023.

Participant: Around 300 students of B.Sc. First Year, Second Year, NSS & NCC cadets.

On occasion of Tree Plantation drive jointly organized by Department of Botany, NSS & NCC departments all participating students were given seed balls for distribution during plantation drive and to spread balls at outskirts of their villages. Seed balls were given to B.Sc. Botany final year students for distribution at their farm fields.

**Outcome of the program:** Students learn the importance of trees for the health of environment and get encouraged for environment conservation.

**Number of beneficiaries:** Around 750 students from Science, Arts & Commerce faculty also NSS & NCC students.