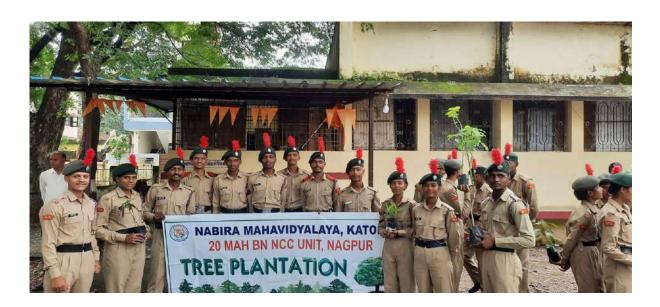

### **Event - IV**

Place: Nabira Mahavidyalaya, Katol.

Date: 24<sup>th</sup> September, 2023.

Participant: Around 300 students of B.Sc. First Year, Second Year, NSS & NCC cadets.

On occasion of Tree Plantation drive jointly organized by Department of Botany, NSS & NCC departments all participating students were given seed balls for distribution during plantation drive and to spread balls at outskirts of their villages. Seed balls were given to B.Sc. Botany final year students for distribution at their farm fields.

**Outcome of the program:** Students learn the importance of trees for the health of environment and get encouraged for environment conservation.

**Number of beneficiaries:** Around 750 students from Science, Arts & Commerce faculty also NSS & NCC students.