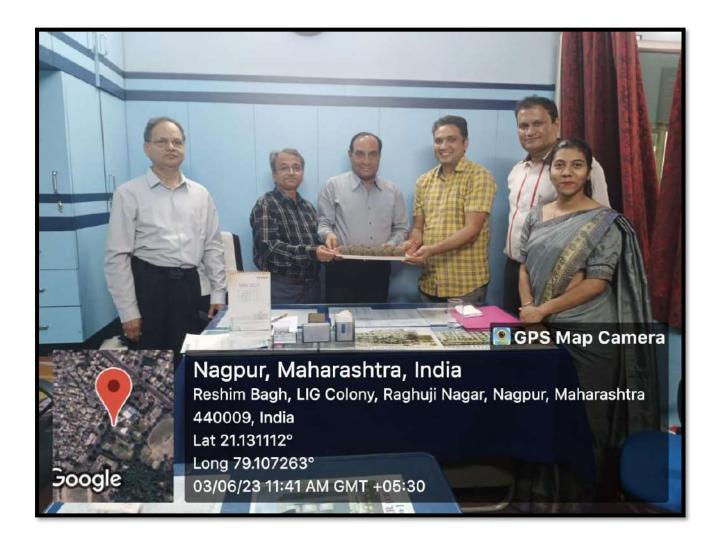

# "Seed Boll Distribution Drives"

Department of Botany is making theses seed balls from seeds of various native local plants from last two years. Each year we do collect various seeds of the plants from college campus and surrounding area. Students helps us in this seed collection activity, they also collect seeds from their villages and farms. These seeds were treated with antifungal agents and then are used for seed ball preparation. Seed balls prepared during the Seed Ball Preparation Workshop on 31.05.2023 were distributed at various events.

## **Event - I**

Place: Prerna College, Nagpur.

**Date:** 3<sup>rd</sup> June, 2023.

Participant: Students of Prerna College Nagpur.

Seed balls prepared were donated to Prerna College, Nagpur on  $3^{\rm rd}$  June, 2023. They distributed these seed balls amongst their students. This activity was undertaken to celebrate "World Environment Day – 2023".