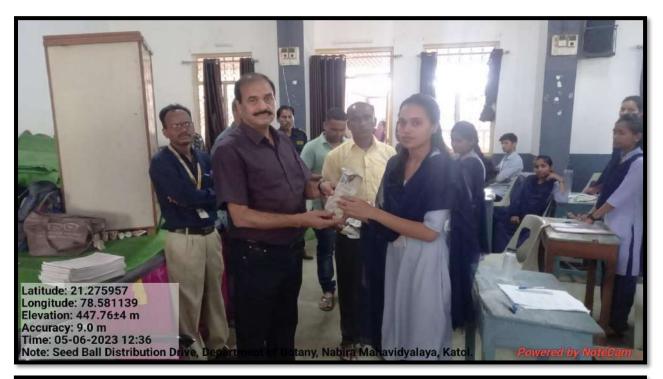

## **Event - II**

Place: Nabira Mahavidyalaya, Katol.

**Date:** 5<sup>th</sup> June, 2023.

Participant: Around 200 students of arts and commerce discipline.

Seed balls were distributed to arts and commerce students at auditorium of main building by the hands of our Principal Dr. Sunil Kumar Navin. Dr. Bipinchandra Kalbande explains the importance of seed ball and method of their distribution. Students made a promise to distribute these seed balls around their living area.