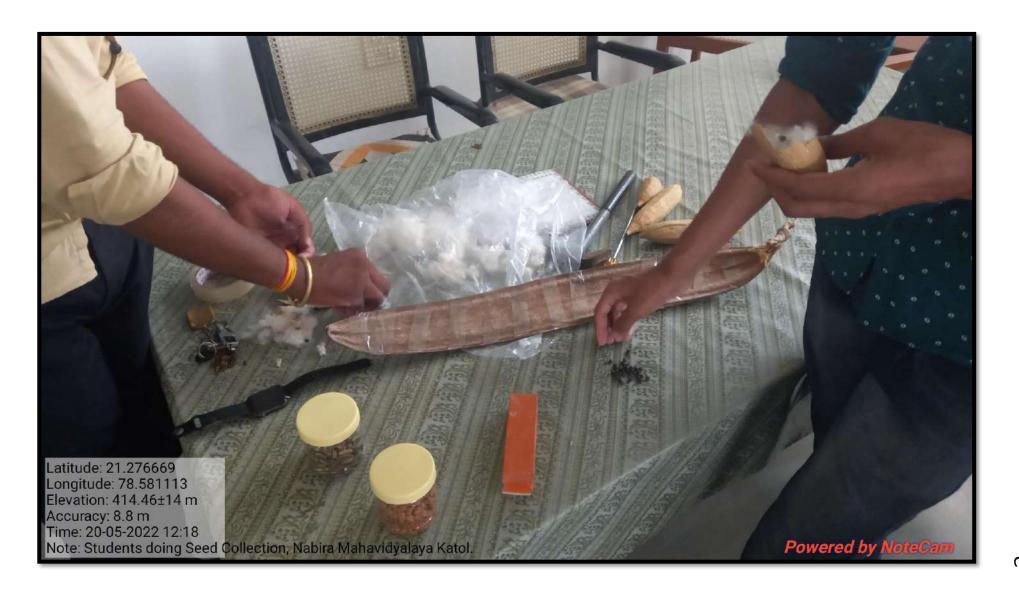

#### The Practice:

Number of aboriginal plant species are getting extinct and the number of plants is decreasing day by day. Students involved in this activity become aware about various types of plants and their seeds. These seeds are stored in "Botany Seed Bank." Seeds balls are prepared by enclosing the seeds in the mixture of soil, organic manure and sand, and a small ball is prepared. This soil ball containing seeds are then thrown in barren lands or surrounding areas before rain or during rainy season. This coat increases the germination percentage of seeds by providing protection from birds, animal and insects. These seed balls were then distributed to the students and staff for distributing balls in their surrounding environment. This practice is important specially in Indian context as student became more and more aware about indigenous plants species and helps our ecosystem to flourish.

# Student Collecting Seeds from various fruits they have collected