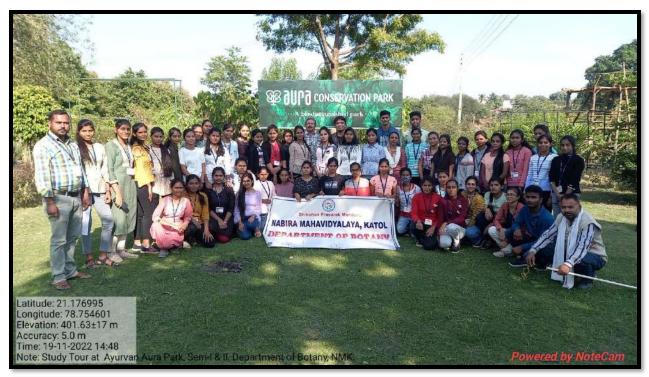

emorandum of Understanding between Ayurvan foundation and

Department of Botany, Nabira Mahavidyalaya Katol for helping each other in conservation and

medicinal research related to Ayurvedic plants. We left the place around 4.30 PM and reached the

college around 5.30 PM.

Outcome of the program: Students enjoyed the tour a lot as they got the opportunity to spend

quality time with nature and learned a lot about the importance of our Indian Ayurvedic Culture.

MOU was done for next three years.

Number of beneficiaries: Total 55 students of B.Sc. Botany first year & second year were

benefited from this tour.

Dr. B. B. Kalbande

Asst. Prof. & Head

Department of Botany,

Nabira Mahavidyalaya, Katol.

2



Students leaving for Aura Park.



Mr. Ambarish Ghatate addressing the students.





Students getting educated at Aura Conservation Park.



MOU exchange between Department of Botany & Ayurvan Aura Park

#### NABIRA MAHAVIDYALAYA, KATOL

Subject - Botany

Session: 2022-23

## Study Tour at Ayurvan Aura Park

Dt: 19th November, 2022

|            |                                     |                      | Dt            | 19th November, 2022 |
|------------|-------------------------------------|----------------------|---------------|---------------------|
| Sr.<br>No. | Name Of Student                     | Class                | Mobile Number | Signature           |
| X          | Achal Sharad Dhamande               | Bec Tel Leas         | 9637204549    | Phomende            |
| 2          | Akanksha Prakash Thosar             | BSC Jel Jear Istson  | 9764143362