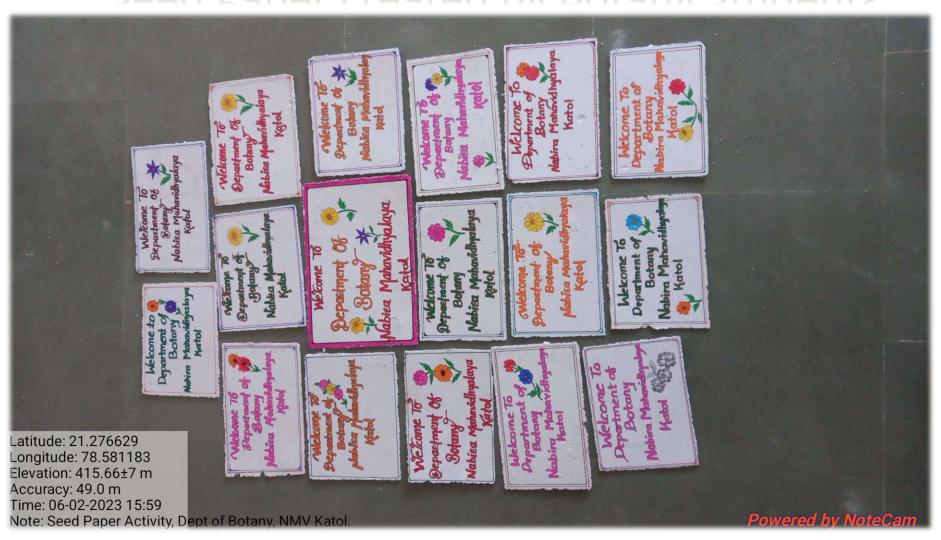

# "SEED PAPER INITIATIVE"

This is our small step towards conservation of Mother Nature.

We will collect used office papers and transform them into Seed Papers.

Please join hands in our small initiative and donate used and waste paper to Botany Department, Nabira Mahavidyalaya, Katol.

We will issue certificate of appreciation to the donars.

Date: 05.08.2022

To,

The Principal,

Nabira Mahavidyalaya, Katol.

Subject: Permission to conduct Paper Seed activity reg...

Respected Sir,

Department of Botany have started *Seed Paper Activity* from the session 2021-22. In this activity we have convert waste paper from Botany Department into the recycled paper which is incorporated with seeds of various vegetables and flowers. This year (2022-23) we want to extend the circumference of this activity to all the college. We need your kind permission and support to extend this activity at college level.

#### The Practice:

The Department of Botany is committed to fostering a clean campus environment and reducing the college's carbon footprint. To achieve this, waste office paper is systematically collected from all departments and administrative offices. Through a meticulous process, students convert the paper into pulp, which is then moulded into diverse shapes and sizes, embedding small seeds within. The resulting seed papers are then distributed back to the donor departments, where they are utilized as needed. Many of these papers are creatively adorned to craft gift cards for college guests. This initiative not only promotes recycling but also encourages sustainability practices among students and staff.

# Seed Paper created by Botany Students