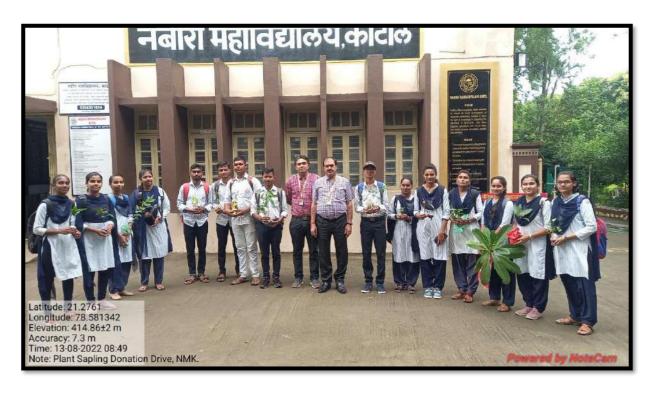

### **Event - IV**

Place: Nabira Mahavidyalaya, Katol.

Date: 24<sup>th</sup> September, 2023.

Participant: Around 300 students of B.Sc. First Year, Second Year, NSS & NCC cadets.

On occasion of Tree Plantation drive jointly organized by Department of Botany, NSS & NCC departments all participating students were given seed balls for distribution during plantation drive and to spread balls at outskirts of their villages. Seed balls were given to B.Sc. Botany final year students for distribution at their farm fields.