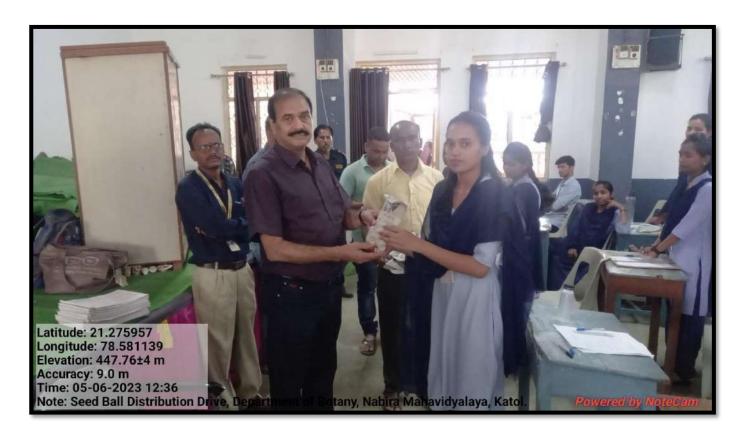

## **Event - I**

Place: Prerna College, Nagpur.

**Date:** 3<sup>rd</sup> June, 2023.

Participant: Students of Prerna College Nagpur.

Seed balls prepared were donated to Prerna College, Nagpur on  $3^{\rm rd}$  June, 2023. They distributed these seed balls amongst their students. This activity was undertaken to celebrate "World Environment Day – 2023".

## **Event - II**

Place: Nabira Mahavidyalaya, Katol.

**Date:** 5<sup>th</sup> June, 2023.

Participant: Around 200 students of arts and commerce discipline.

Seed balls were distributed to arts and commerce students at auditorium of main building by the hands of our Principal Dr. Sunil Kumar Navin. Dr. Bipinchandra Kalbande explains the importance of seed ball and method of their distribution. Students made a promise to distribute these seed balls around their living area.