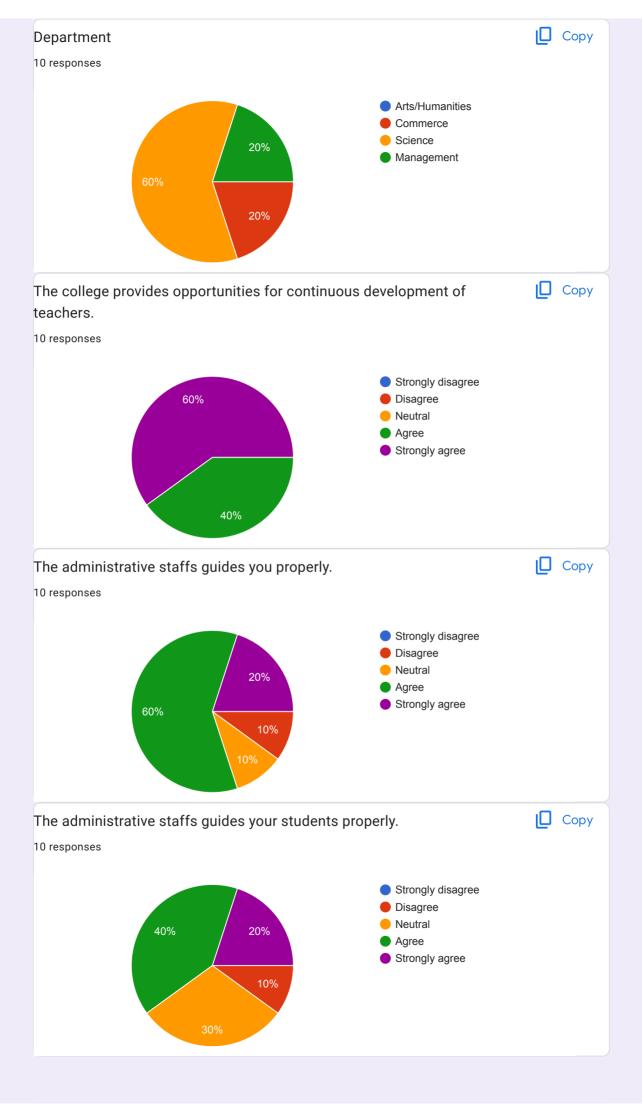

## Conclusive remarks from the data:

Almost all teachers agree that college provides opportunities for their continuous development.

Majority of teachers (80%) agree that administrative staff guides them and also guides students properly.

Almost all teachers agree that activities are being planned according to the need of students.

Around 80% teachers are satisfied with the ICT tools and resources in library.

Around 90% teachers are very much satisfied with the institute's commitment towards conservation of environment and in recognizing and appreciating those who perform well.