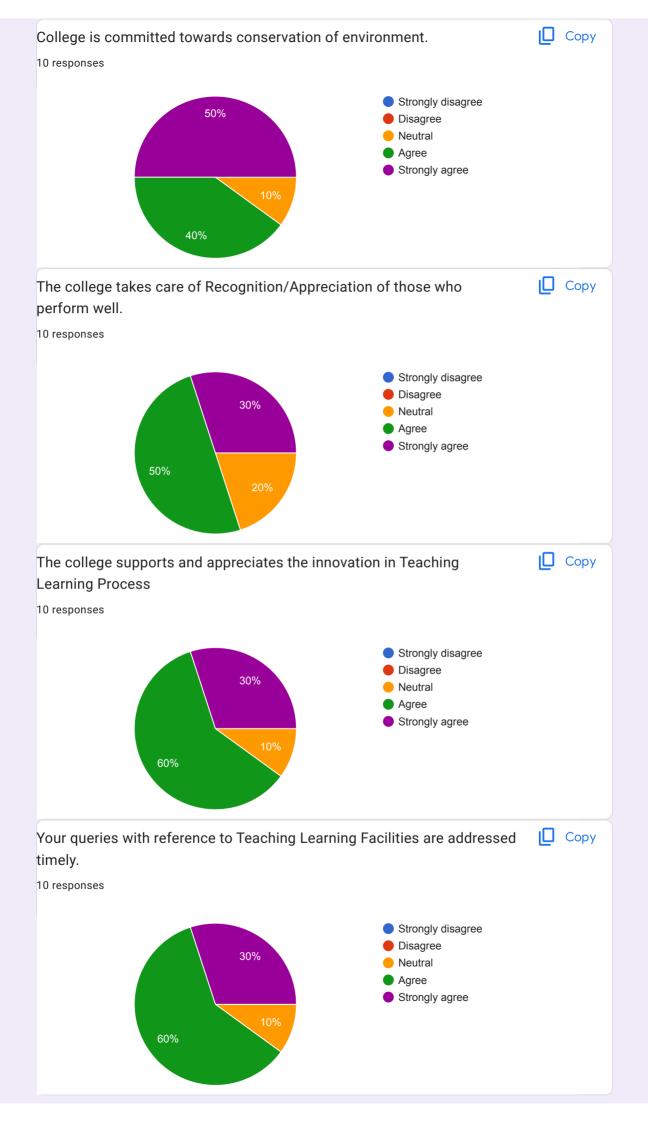

Almost all teachers agree that activities are being planned according to the need of students.

Around 80% teachers are satisfied with the ICT tools and resources in library.

Around 90% teachers are very much satisfied with the institute's commitment towards conservation of environment and in recognizing and appreciating those who perform well.

Teachers seem very positive with reference to support of college in innovative teaching learning process, teaching learning facilities and towards building a sustainable brand.

Teachers shown their concern with reference to cleanliness and hygiene with reference to rest rooms, toilets and premises. 60 % of teachers were also concerned with canteen facility.