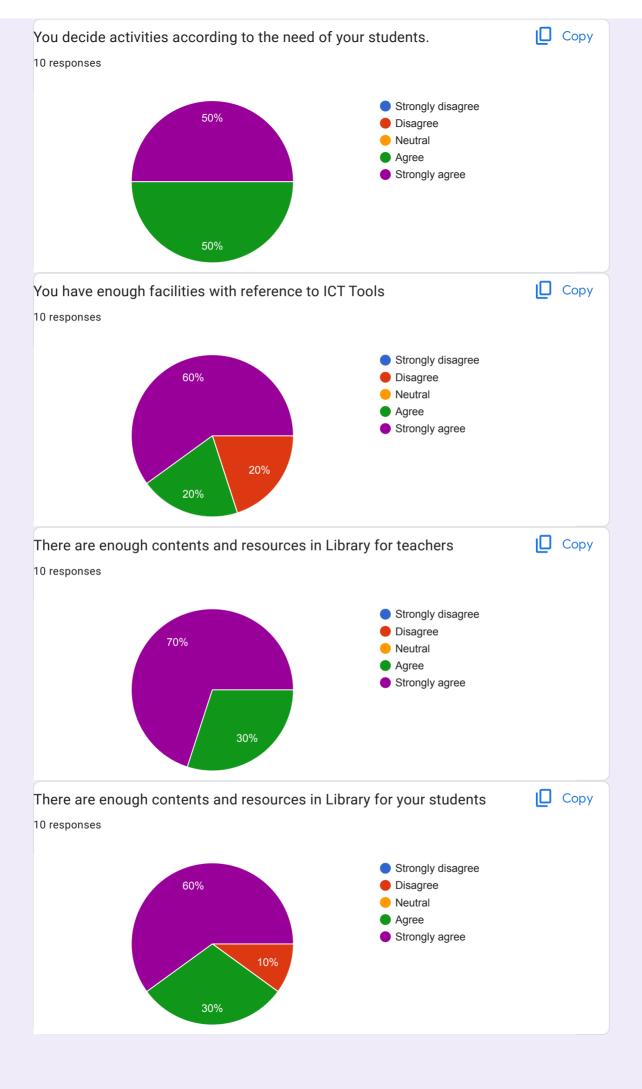

Almost all teachers agree that activities are being planned according to the need of students.

Around 80% teachers are satisfied with the ICT tools and resources in library.

Around 90% teachers are very much satisfied with the institute's commitment towards conservation of environment and in recognizing and appreciating those who perform well.