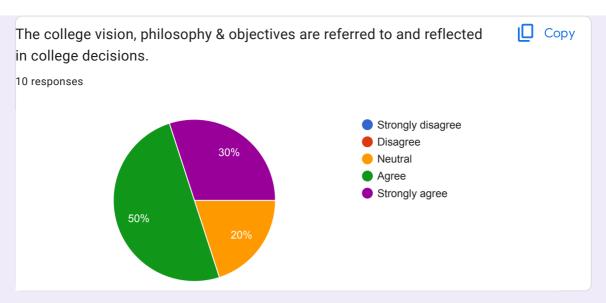

## Conclusive remarks from the data:

Almost all teachers agree that college provides opportunities for their continuous development.

Majority of teachers (80%) agree that administrative staff guides them and also guides students properly.