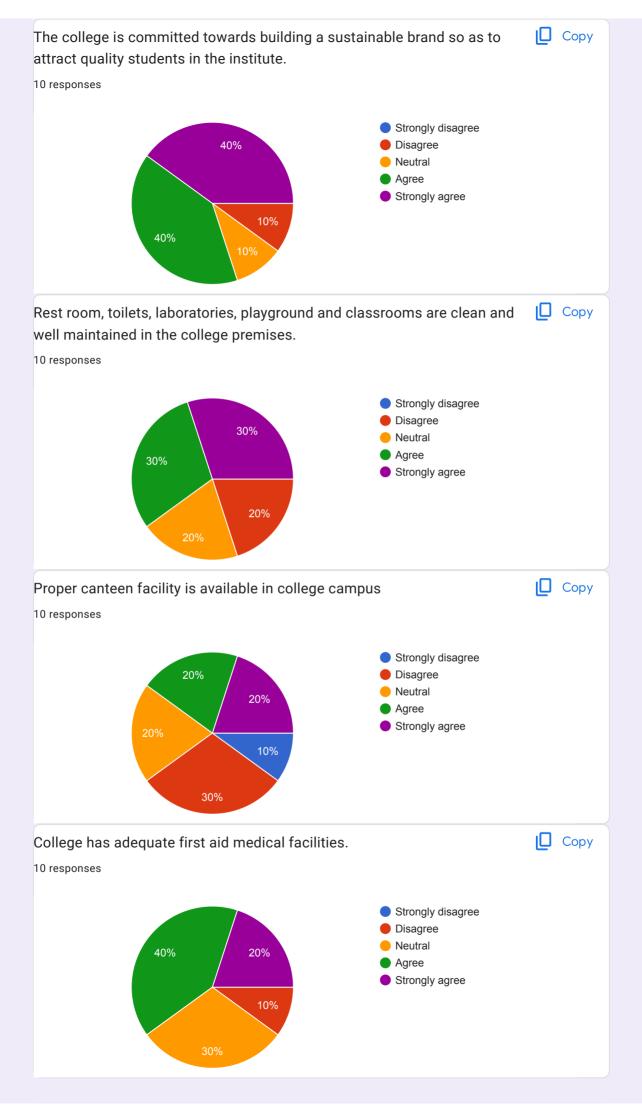

Teachers seem very positive with reference to support of college in innovative teaching learning process, teaching learning facilities and towards building a sustainable brand.

Teachers shown their concern with reference to cleanliness and hygiene with reference to rest rooms, toilets and premises. 60 % of teachers were also concerned with canteen facility.