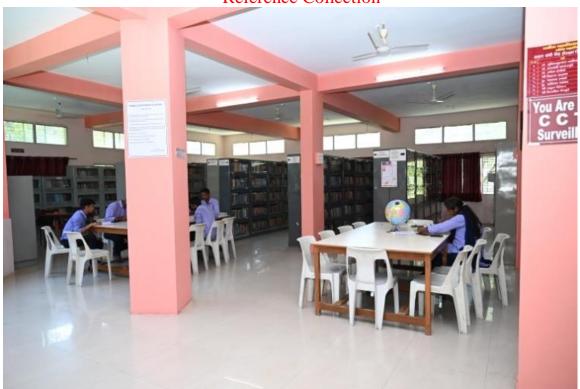

### CENTRAL LIBRARY

Librarian's Cabin

Front view

Reading room

Book bank

Competitive exam section

Reference Collection

Reference reading Hall