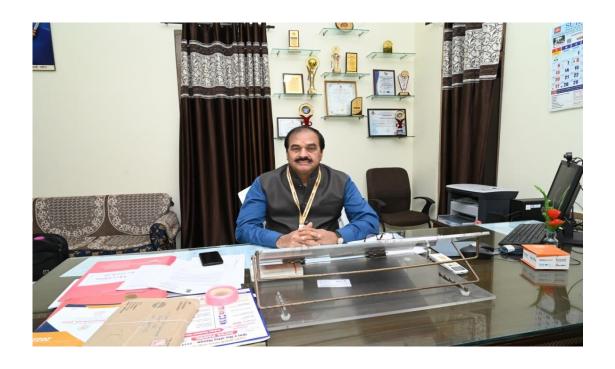

# Academic and Physical Facilities

College Entrance

Statue of Late.Shri. Bhikulalji Nabira (Founder donar)

Main Building

Department of Management Studies

Science Block

Shikshan Prasarak Mandal's Office

Principal's Cabin