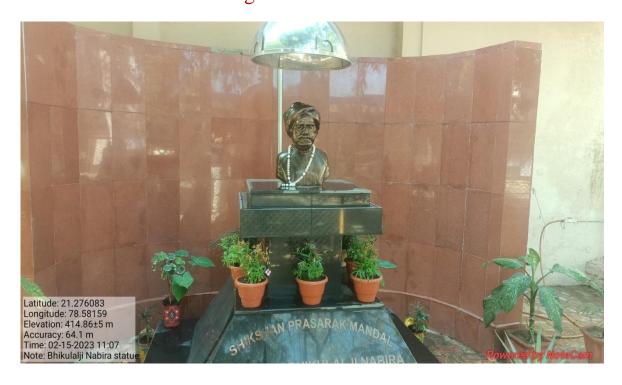

# Academic and Physical Facilities

College Entrance

Statue of Late.Shri. Bhikulalji Nabira (Founder donar)

Main Building

Department of Management Studies

Science Block

Shikshan Prasarak Mandal's Office

Principal's Cabin